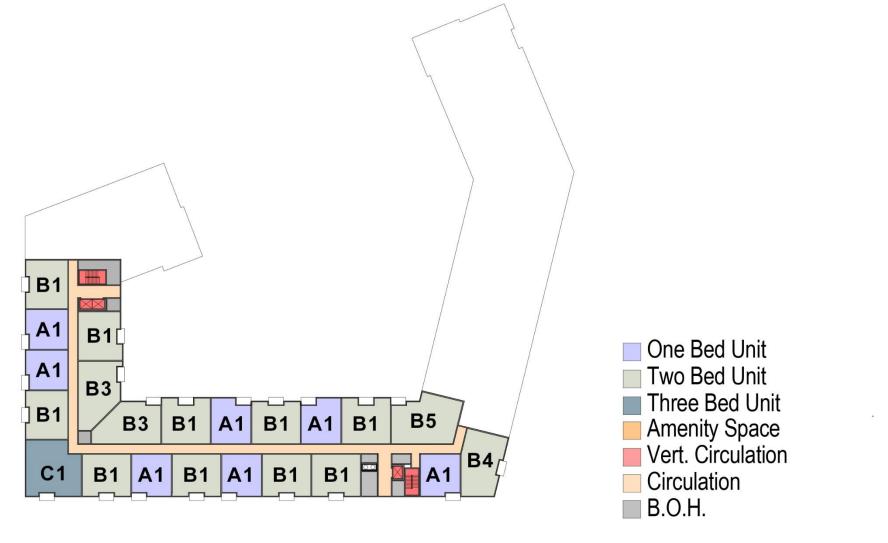

# Main Street Medway June 19, 2019







## Main Street Medway | Site Plan



#### Main Street Medway | Ground Floor Plan



















# Main Street Medway | Site Section







#### Main Street Medway | Site Section







#### Main Street Medway | Site Section







#### Main Street Medway | Street Views







# Main Street Medway | Street Views







#### Main Street Medway | Street Views







#### Main Street Medway | Building View







ADDED DETAIL AND ENLARGED TRIM AT TOP BAYS.

MODIFIED COLOR OF BAYS.

ADDED PRONOUNCED HEADER AND SILL TRIM AT WINDOWS.

ADDED TRIM AND SOFTENED WOOD-TONE

MODIFIED TRIM COLOR AT LOWER FLOORS TO GIVE CONTRAST.

SOFTENED AND MODELED CLAPBOARD SIDING AT BASE.

#### Main Street Medway | Building View















## Main Street Medway | Material Blow-ups





# Main Street Medway | Landscape Plan



**DECIDUOUS** SHADE TREES

**DECIDUOUS ORNAMENTAL** TR EES

CONIFERUS **E