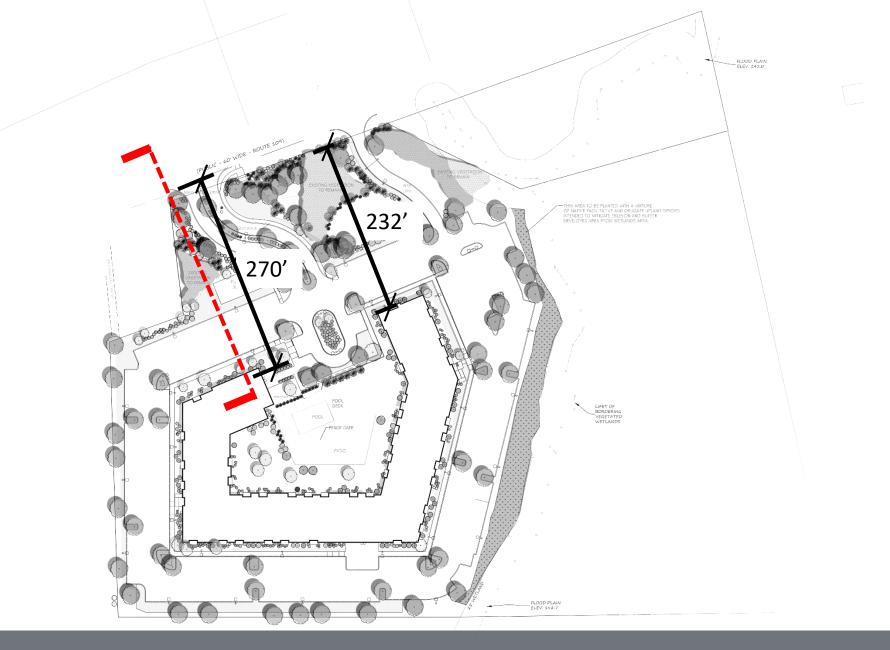

# Main Street Medway June 19, 2019







## Main Street Medway | Site Plan



#### Main Street Medway | Ground Floor Plan



















# Main Street Medway | Site Section







#### Main Street Medway | Site Section







#### Main Street Medway | Site Section







#### Main Street Medway | Street Views







# Main Street Medway | Street Views







#### Main Street Medway | Street Views







#### Main Street Medway | Building View







ADDED DETAIL AND ENLARGED TRIM AT TOP BAYS.

MODIFIED COLOR OF BAYS.

ADDED PRONOUNCED HEADER AND SILL TRIM AT WINDOWS.

ADDED TRIM AND SOFTENED WOOD-TONE

MODIFIED TRIM COLOR AT LOWER FLOORS TO GIVE CONTRAST.

SOFTENED AND MODELED CLAPBOARD SIDING AT BASE.

#### Main Street Medway | Building View















## Main Street Medway | Material Blow-ups





# Main Street Medway | Landscape Plan



**DECIDUOUS** SHADE TREES

**DECIDUOUS ORNAMENTAL** TR EES

CONIFERUS **EVERGRE