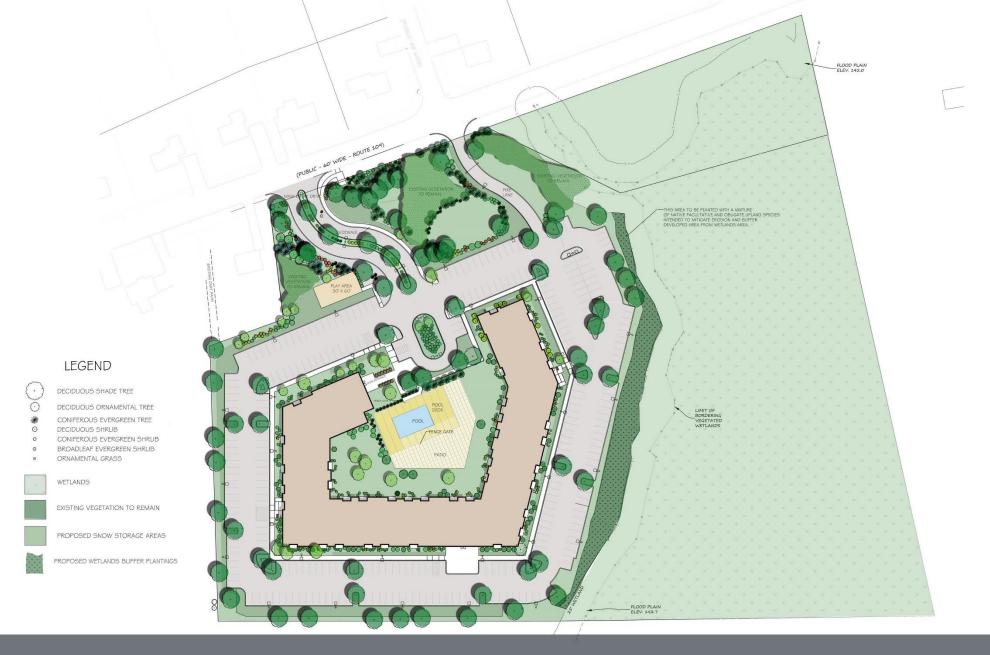

# Main Street Medway | Landscape Plan

**DECIDUOUS** SHADE TREES

**DECIDUOUS ORNAMENTAL** TR EES

CONIFERUS **EVERGREEN** TREES

**DECIDUOUS** SHRUBS

**BROADLEAF EVERGREEN** SHRUBS

**CONIFEROUS EVERGREEN SHRUBS** 

ORNAMENTAL

**EVERGREEN GROUND COVERS** 

Paperbark Maple

Baby Blue Eyes Spruce

Limelight Hydrangea

'Olympic Fire' Mt Laurel

'Blue Point' Juniper

Big Blue Lilyturf

**Baltic** lvy

Princeton American Autumn Flowering Elm

Cherry

Mission Arborvitae

Dwarf Fothergilla

Purple Gem Rhododendron

Hertz Midget Arborvitae

**Heavy Metal Switch Grass** 

Periwinkle

**Thank You** 