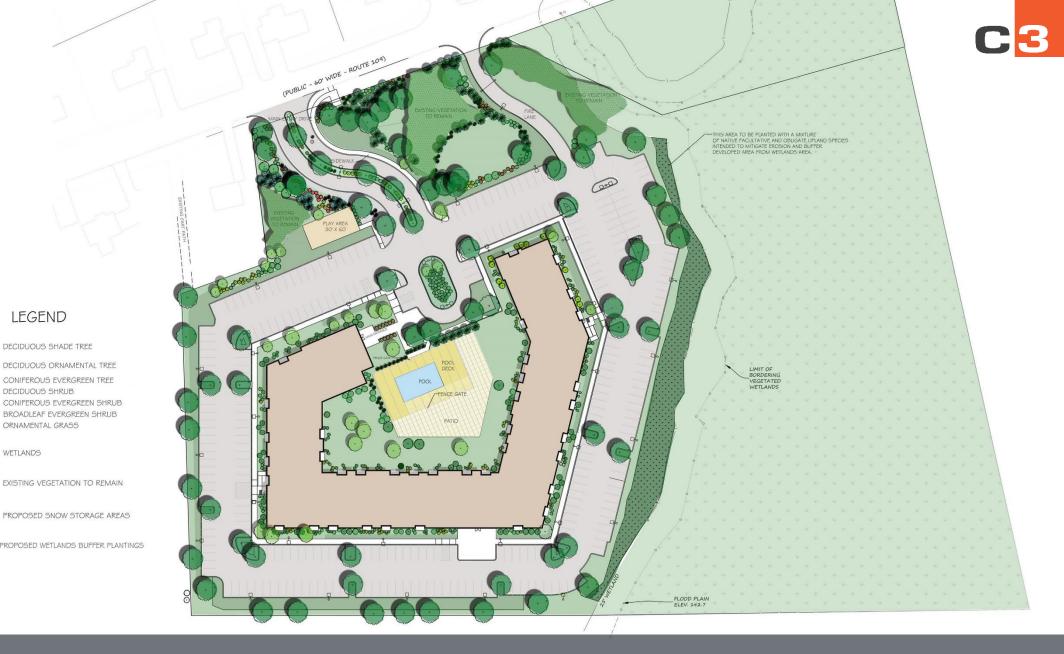

# Main Street Medway | Landscape Plan

**DECIDUOUS** SHADE TREES

**DECIDUOUS ORNAMENTAL** TR EES

CONIFERUS **EVERGREEN** TREES

**DECIDUOUS** SHRUBS

**BROADLEAF EVERGREEN** SHRUBS

**CONIFEROUS EVERGREEN SHRUBS** 

ORNAMENTAL

**EVERGREEN GROUND COVERS** 

Paperbark Maple

Baby Blue Eyes Spruce

Limelight Hydrangea

'Olympic Fire' Mt Laurel

'Blue Point' Juniper

Big Blue Lilyturf

**Baltic** lvy

Princeton American Autumn Flowering Elm

Cherry

Mission Arborvitae

Dwarf Fothergilla

Purple Gem Rhododendron

Hertz Midget Arborvitae

**Heavy Metal Switch Grass** 