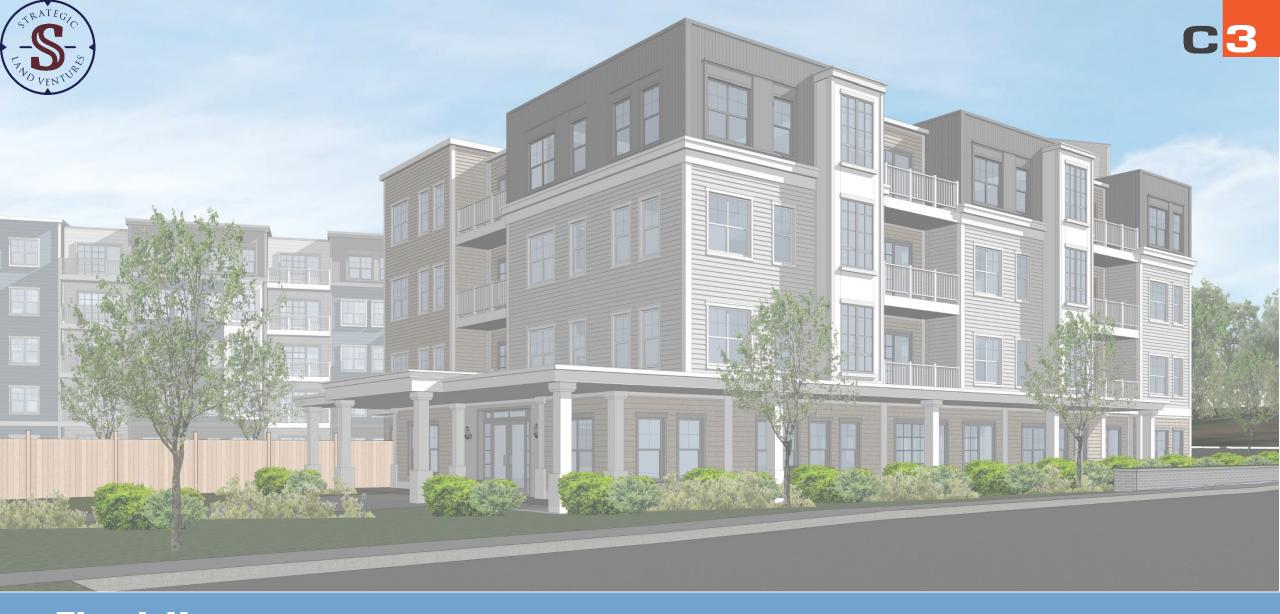

FLOORS TO GIVE CONTRAST.

SOFTENED AND MODELED CLAPBOARD SIDING AT BASE.

#### Main Street Medway | Building View















## Main Street Medway | Material Blow-ups





# Main Street Medway | Landscape Plan



**DECIDUOUS** SHADE TREES

**DECIDUOUS ORNAMENTAL** TR EES

CONIFERUS **EVERGREEN** TREES

**DECIDUOUS** SHRUBS

**BROADLEAF EVERGREEN** SHRUBS

**CONIFEROUS EVERGREEN SHRUBS** 

ORNAMENTAL

**EVERGREEN GROUND COVERS** 









Paperbark Maple



Baby Blue Eyes Spruce



Limelight Hydrangea



'Olympic Fire' Mt Laurel



'Blue Point' Juniper



Big Blue Lilyturf



**Baltic** lvy



Princeton American Autumn Flowering Elm



Cherry



Mission Arborvitae



Dwarf Fothergilla



Purple Gem Rhododendron



Hertz Midget Arborvitae



**Heavy Metal Switch Grass** 



Periwinkle



**Thank You** 







#### Main Street Medway | Building View







#### Main Street Medway | Older Design Versions







#### Main Street Medway | Older Design Versions







## Main Street Medway | Older Design Versions