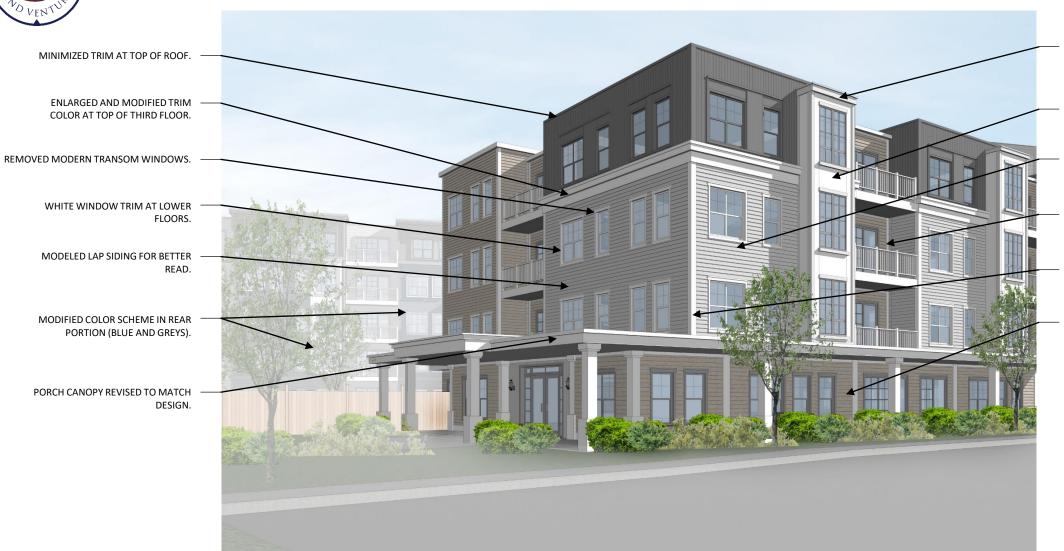

# Main Street Medway | Street Views

#### Main Street Medway | Building View

ADDED DETAIL AND ENLARGED TRIM AT TOP BAYS.

MODIFIED COLOR OF BAYS.

ADDED PRONOUNCED HEADER AND SILL TRIM AT WINDOWS.

ADDED TRIM AND SOFTENED WOOD-TONE

MODIFIED TRIM COLOR AT LOWER FLOORS TO GIVE CONTRAST.

SOFTENED AND MODELED CLAPBOARD SIDING AT BASE.