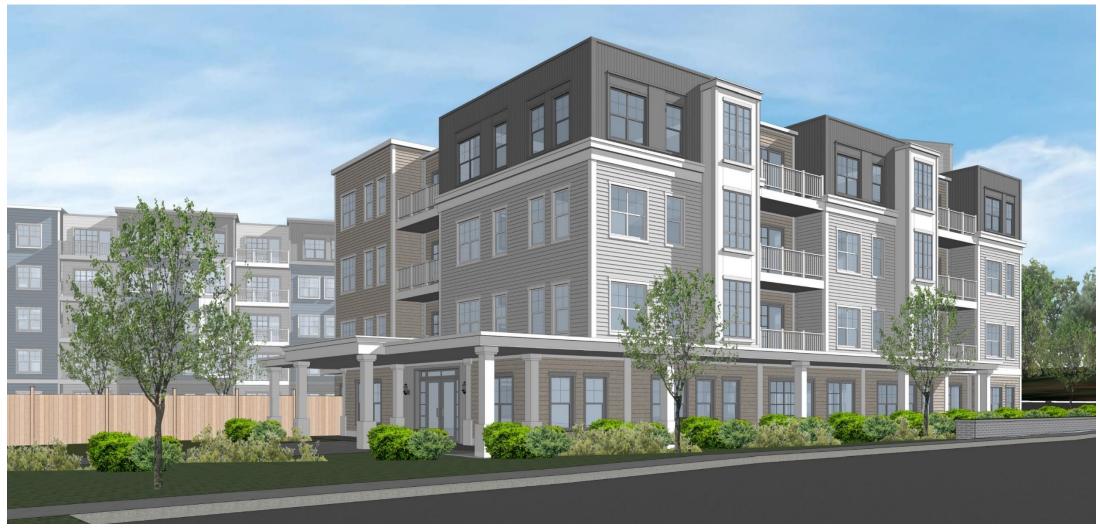

#### Main Street Medway | Building View

ADDED DETAIL AND ENLARGED TRIM AT TOP BAYS.

MODIFIED COLOR OF BAYS.

ADDED PRONOUNCED HEADER AND SILL TRIM AT WINDOWS.

ADDED TRIM AND SOFTENED WOOD-TONE

MODIFIED TRIM COLOR AT LOWER FLOORS TO GIVE CONTRAST.

SOFTENED AND MODELED CLAPBOARD SIDING AT BASE.

#### Main Street Medway | Building View