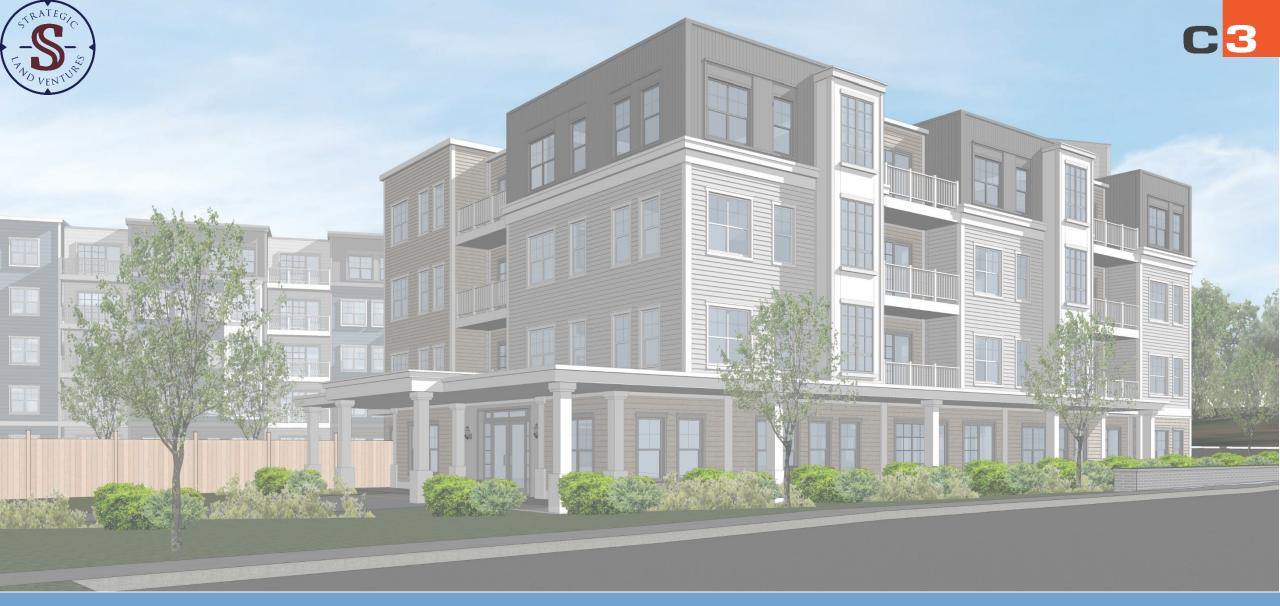

#### Main Street Medway | Building View

ADDED DETAIL AND ENLARGED TRIM AT TOP BAYS.

MODIFIED COLOR OF BAYS.

ADDED PRONOUNCED HEADER AND SILL TRIM AT WINDOWS.

ADDED TRIM AND SOFTENED WOOD-TONE

MODIFIED TRIM COLOR AT LOWER FLOORS TO GIVE CONTRAST.

SOFTENED AND MODELED CLAPBOARD SIDING AT BASE.

#### Main Street Medway | Building View