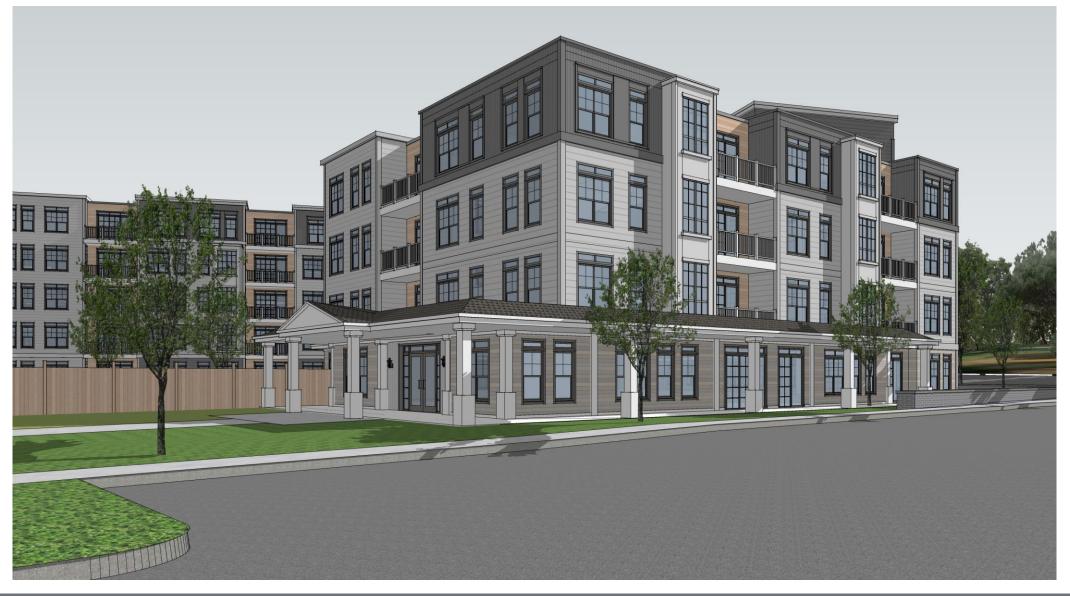

Main Street Medway | Landscape Plan



**DECIDUOUS** SHADE TREES

**DECIDUOUS ORNAMENTAL** TR EES

CONIFERUS **EVERGREEN** TREES

**DECIDUOUS** SHRUBS

**BROADLEAF EVERGREEN** SHRUBS

**CONIFEROUS EVERGREEN SHRUBS** 

ORNAMENTAL

**EVERGREEN GROUND COVERS** 









Paperbark Maple



Baby Blue Eyes Spruce



Limelight Hydrangea



'Olympic Fire' Mt Laurel



'Blue Point' Juniper



Big Blue Lilyturf



**Baltic** lvy



Princeton American Autumn Flowering Elm



Cherry



Mission Arborvitae



Dwarf Fothergilla



Purple Gem Rhododendron



Hertz Midget Arborvitae



**Heavy Metal Switch Grass** 



Periwinkle



**Thank You** 







#### Main Street Medway | Building View







#### Main Street Medway | Older Design Versions







#### Main Street Medway | Older Design Versions







## Main Street Medway | Older Design Versions