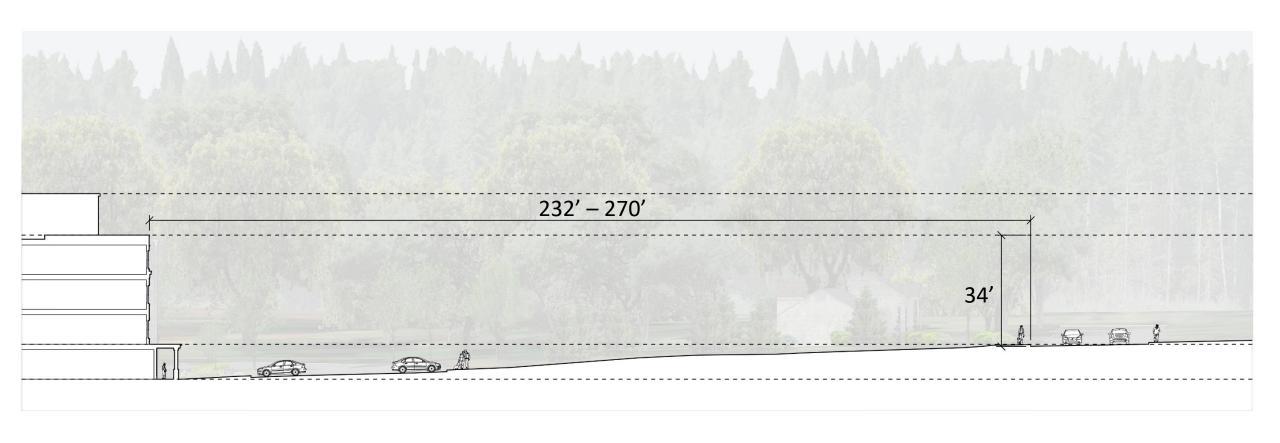

# Main Street Medway June 19, 2019







## Main Street Medway | Site Plan



#### Main Street Medway | Ground Floor Plan



















# Main Street Medway | Site Section







#### Main Street Medway | Site Section







#### Main Street Medway | Site Section







#### Main Street Medway | Street Views







# Main Street Medway | Street Views







#### Main Street Medway | Street Views







#### Main Street Medway | Building View







ADDED DETAIL AND ENLARGED TRIM AT TOP BAYS.

MODIFIED COLOR OF BAYS.

ADDED PRONOUNCED HEADER AND SILL TRIM AT WINDOWS.

ADDED TRIM AND SOFTENED WOOD-TONE

MODIFIED TRIM COLOR AT LOWER FLOORS TO GIVE CONTRAST.

SOFTENED AND MODELED CLAPBOARD SIDING AT BASE.

#### Main Street Medway | Building View















## Main Street Medway | Material Blow-ups





# Main Street Medway | Landscape Plan



**DECIDUOUS** SHADE TREES

**DECIDUOUS ORNAMENTAL** TR EES

CONIFERUS **EVERGREEN** TREES

**DECIDUOUS** SHRUBS

**BROADLE