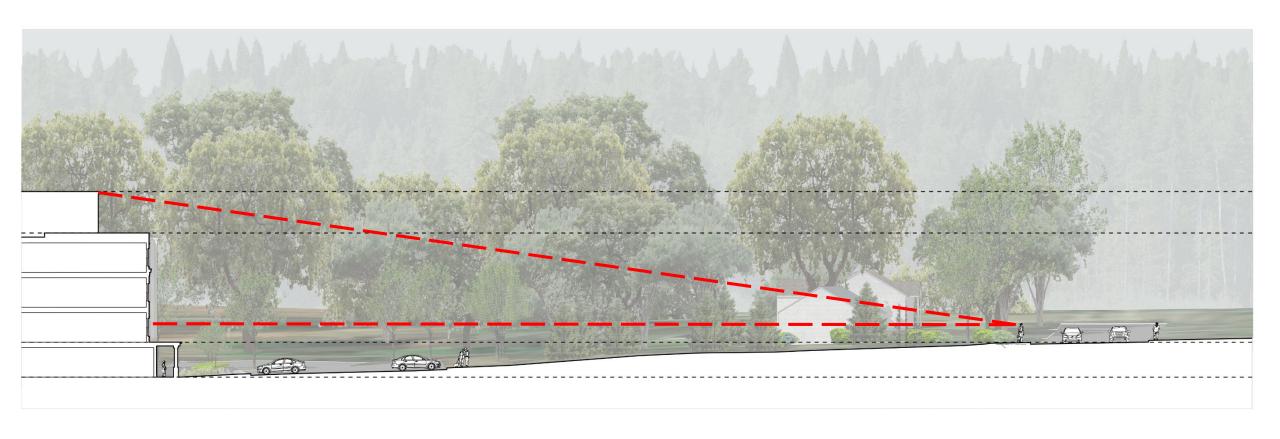

# Main Street Medway June 19, 2019







## Main Street Medway | Site Plan



#### Main Street Medway | Ground Floor Plan



















# Main Street Medway | Site Section







#### Main Street Medway | Site Section







#### Main Street Medway | Site Section







#### Main Street Medway | Street Views







# Main Street Medway | Street Views







#### Main Street Medway | Street Views







#### Main Street Medway | Building View







ADDED DETAIL AND ENLARGED TRIM AT TOP BAYS.

MODIFIED COLOR OF BAYS.

ADDED PRONOUNCED HEADER AND SILL TRIM AT WINDOWS.

ADDED TRIM AND SOFTENED WOOD-TONE

MODIFIED TRIM COLOR AT LOWER FLOORS TO GIVE CONTRAST.

SOFTENED AND MODELED CLAPBOARD SIDING AT BASE.

#### Main Street Medway | Building View















## Main Street Medway | Material Blow-ups





# Main Street Medway | Landscape Plan



**DECIDUOUS** SHADE TREES

**DECIDUOUS ORNAMENTAL** TR EES

CONIFERUS **EVERGREEN** TREES

**DECIDUOUS** SHRUBS

**BROADLEAF EVERGREEN** SHRUBS

**CONIFEROUS EVERGREEN