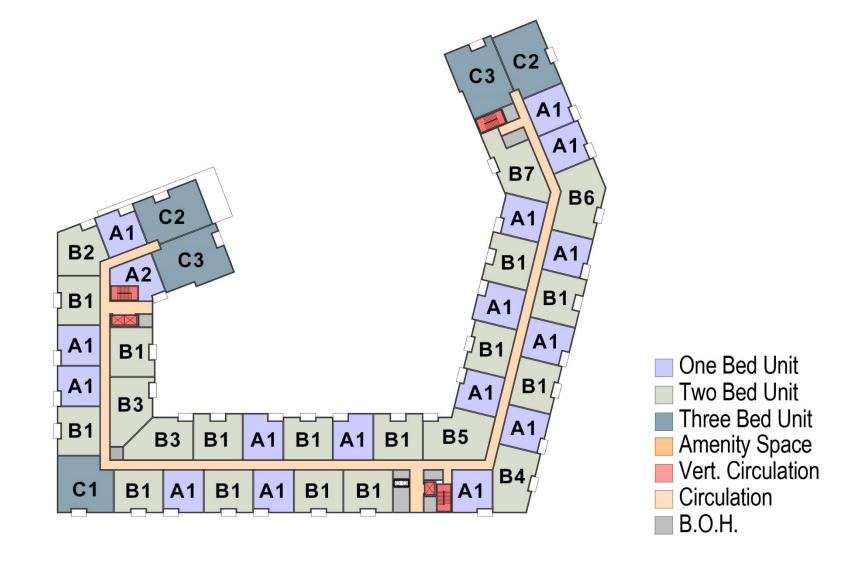

# Main Street Medway June 19, 2019







## Main Street Medway | Site Plan



#### Main Street Medway | Ground Floor Plan



















# Main Street Medway | Site Section







#### Main Street Medway | Site Section







#### Main Street Medway | Site Section







#### Main Street Medway | Street Views







# Main Street Medway | Street Views







#### Main Street Medway | Street Views







#### Main Street Medway | Building View







ADDED DETAIL AND ENLARGED TRIM AT TOP BAYS.

MODIFIED COLOR OF BAYS.

ADDED PRONOUNCED HEADER AND SILL TRIM AT WINDOWS.

ADDED TRIM AND SOFTENED WOOD-TONE

MODIFIED TRIM COLOR AT LOWER FLOORS TO GIVE CONTRAST.

SOFTENED AND MODELED CLAPBOARD SIDING AT BASE.

#### Main Street Medway | Building View















## Main Street Medway | Material Blow-ups





# Main Street Medway | Landscape Plan



**DECIDUOUS** SHADE TREES

**DECIDUOUS ORNAMENTAL** TR EES

CONIFER