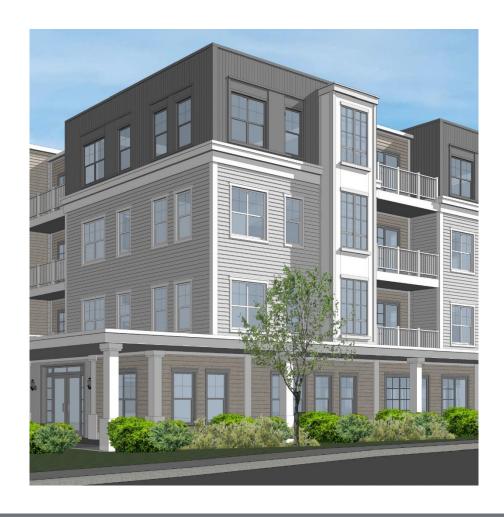

#### Main Street Medway | Building View

ADDED DETAIL AND ENLARGED TRIM AT TOP BAYS.

MODIFIED COLOR OF BAYS.

ADDED PRONOUNCED HEADER AND SILL TRIM AT WINDOWS.

ADDED TRIM AND SOFTENED WOOD-TONE

MODIFIED TRIM COLOR AT LOWER FLOORS TO GIVE CONTRAST.

#### Main Street Medway | Building View