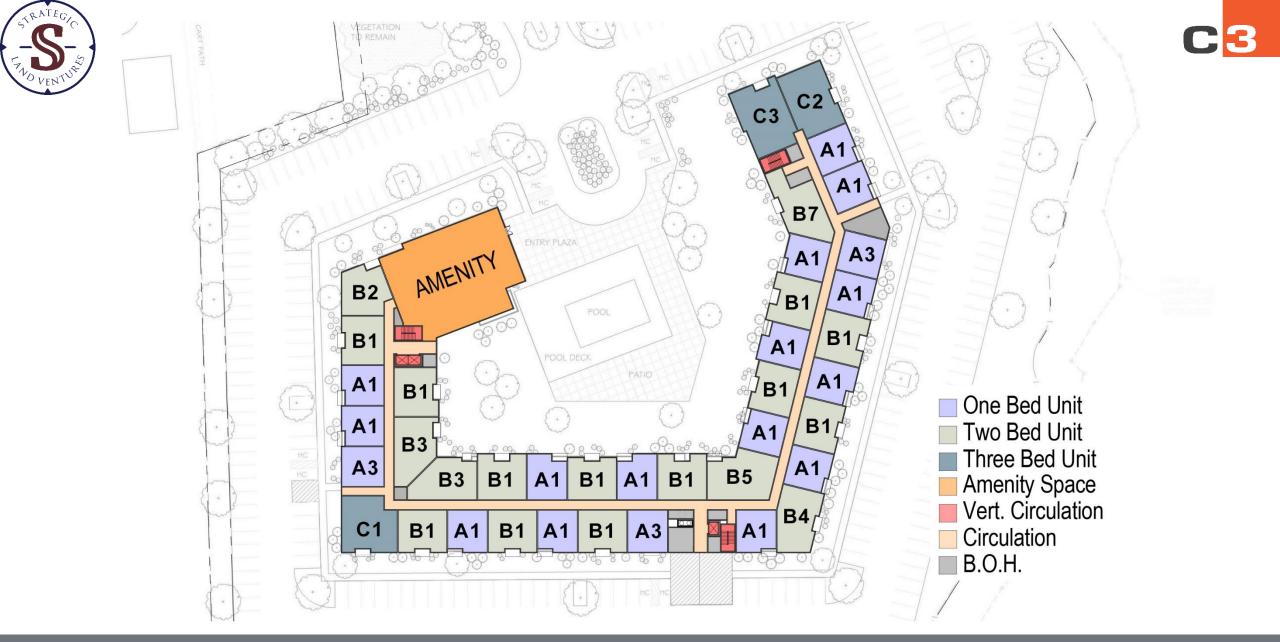

# Main Street Medway June 19, 2019







## Main Street Medway | Site Plan



#### Main Street Medway | Ground Floor Plan



















# Main Street Medway | Site Section







#### Main Street Medway | Site Section







#### Main Street Medway | Site Section







#### Main Street Medway | Street Views







# Main Street Medway | Street Views







#### Main Street Medway | Street Views







#### Main Street Medway | Building View







ADDED DETAIL AND ENLARGED TRIM AT TOP BAYS.

MODIFIED COLOR OF BAYS.

ADDED PRONOUNCED HEADER AND SILL TRIM AT WINDOWS.

ADDED TRIM AND SOFTENED WOOD-TONE

MODIFIED TRIM COLOR AT LOWER FLOORS TO GIVE CONTRAST.

SOFTENED AND MODELED CLAPBOARD SIDING AT BASE.

#### Main Street Medway | Building View















## Main Street Medway | Material Blow-ups





# Main Street Medway | Landscape Plan



**DECIDUOUS** SH