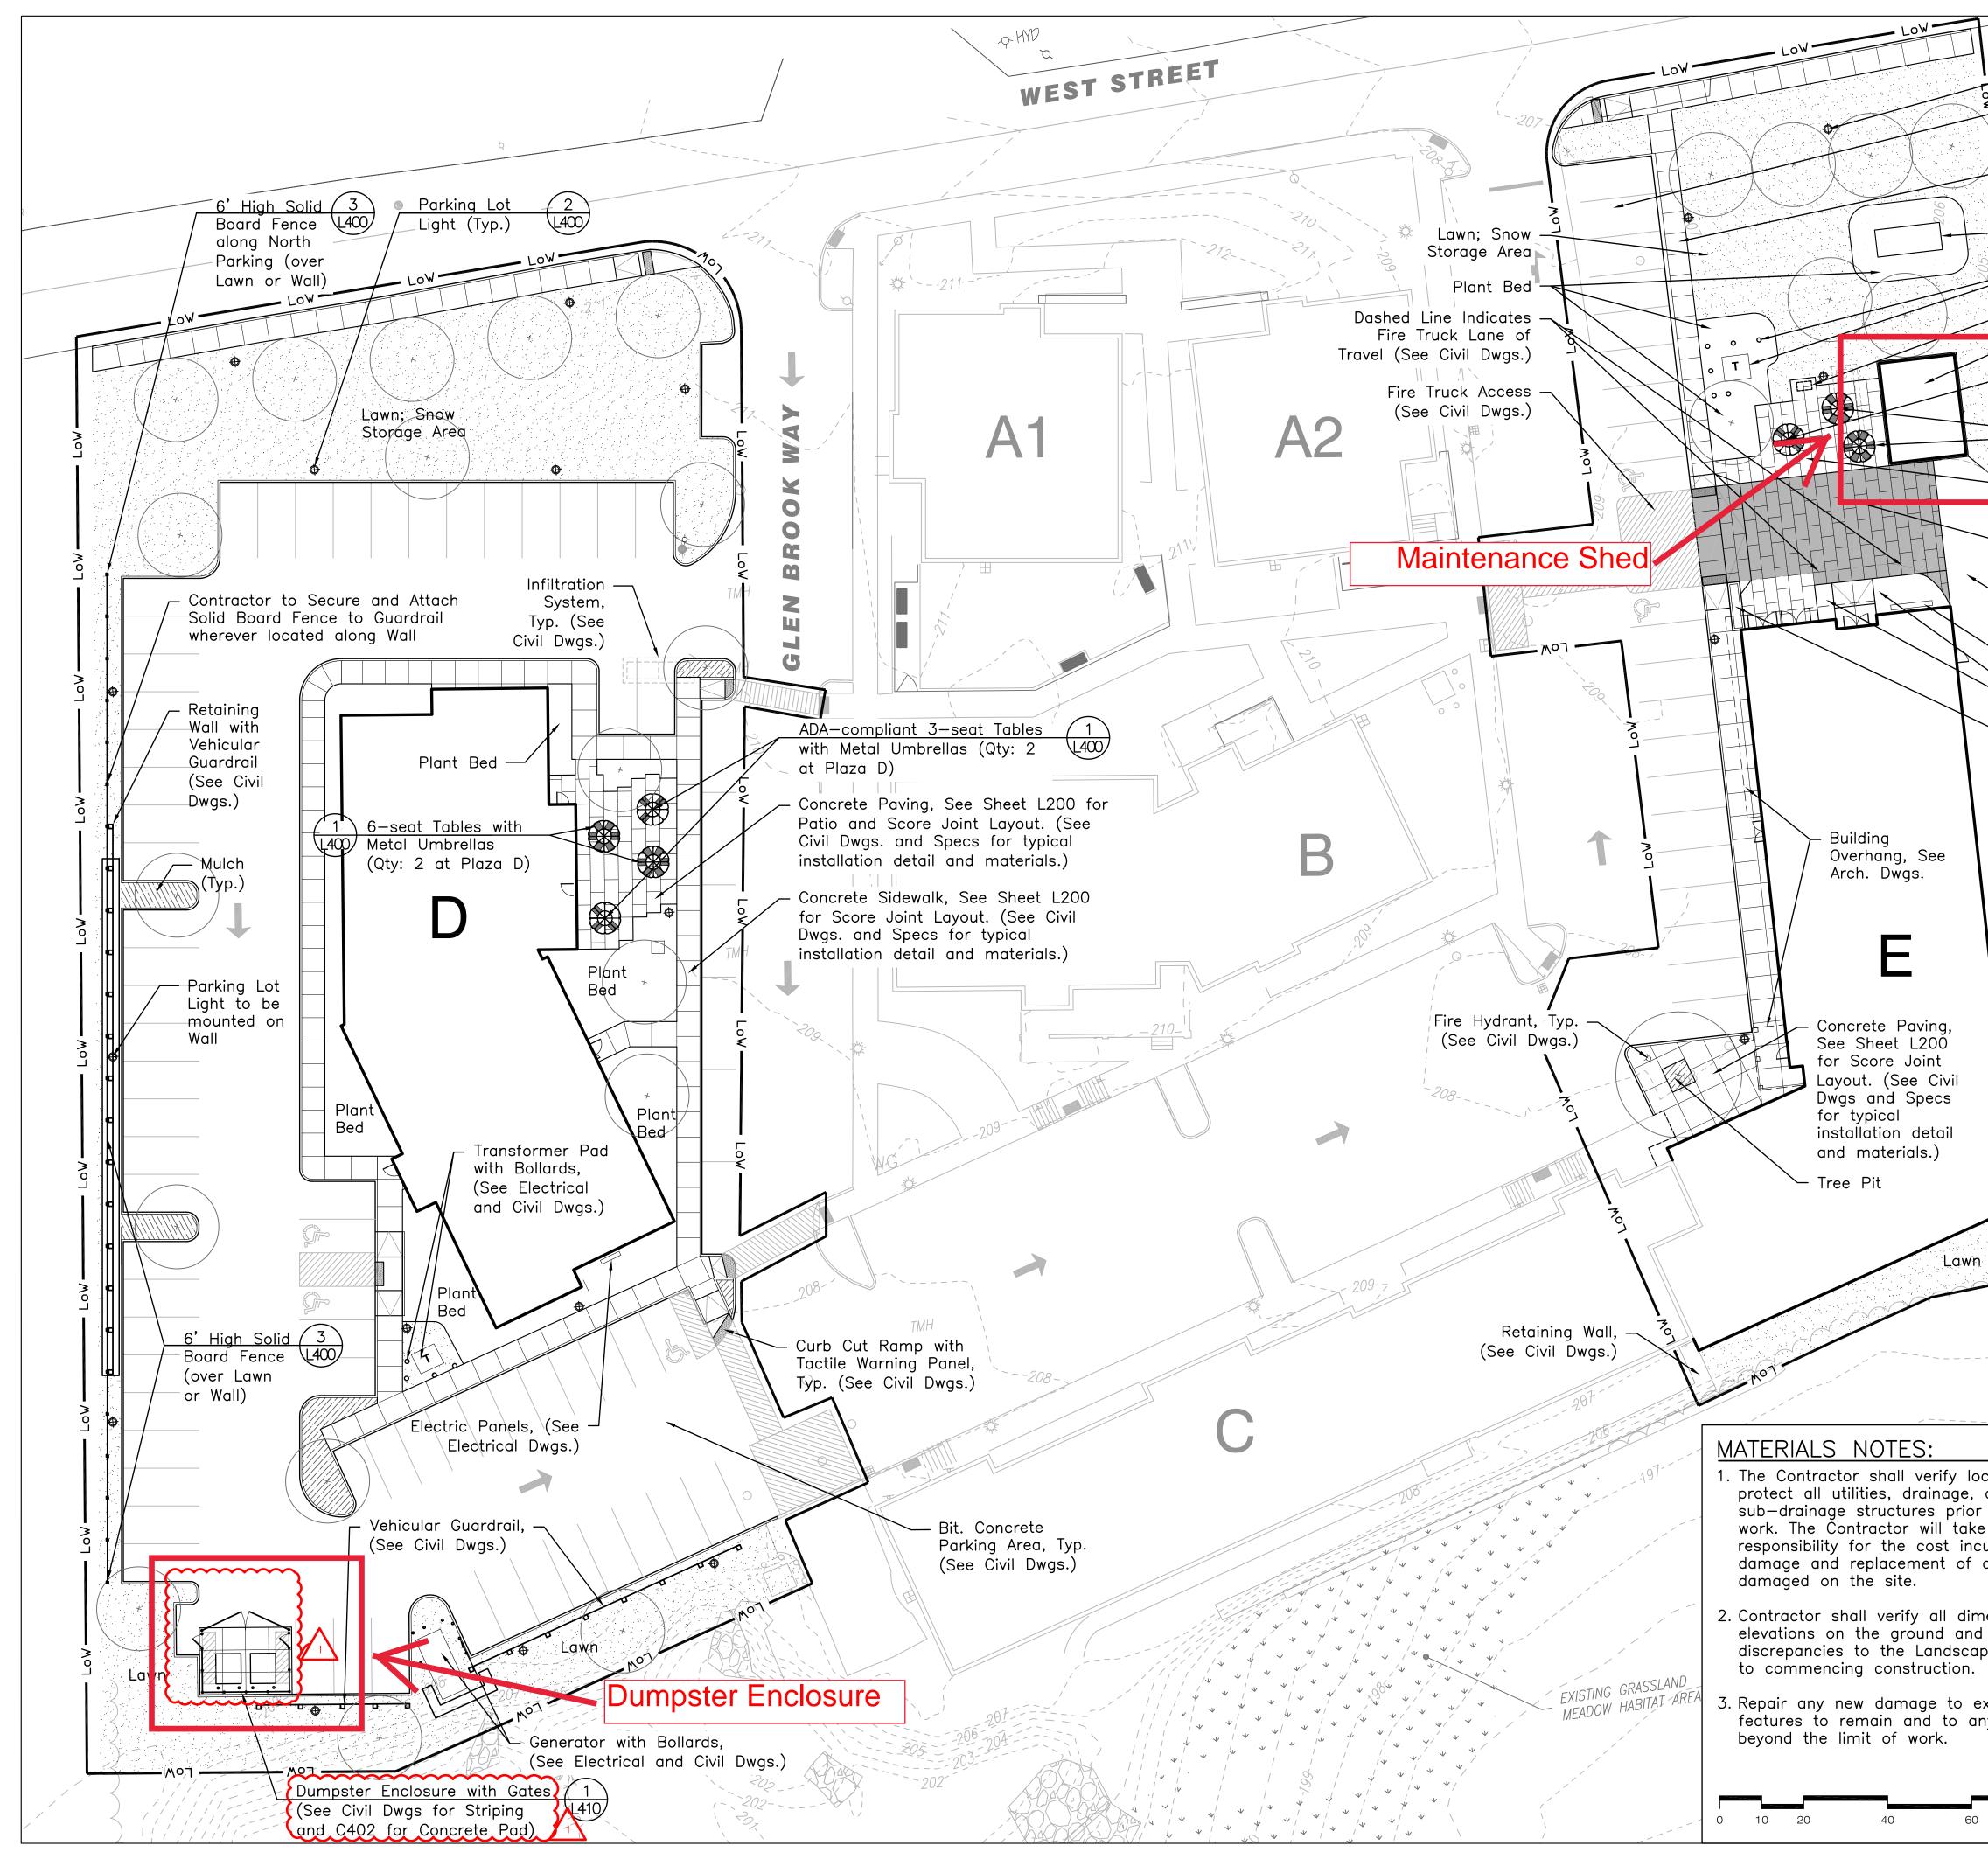

1) We request permission to build a Dumpster Enclosure and Maintenance Shed during Phase II at the locations indicated on the attached drawing. These ancillary structures will aid in the efficient operation of the property.

|                                     |                                                                                                                                                                                                                                                     | Glen Brook Way Phase 2                                                                                              |
|-------------------------------------|-----------------------------------------------------------------------------------------------------------------------------------------------------------------------------------------------------------------------------------------------------|---------------------------------------------------------------------------------------------------------------------|
|                                     | Parking Lot/Pedestrian Light, Typ. 2<br>L400                                                                                                                                                                                                        | Glen Brook Way<br>Medway, MA 02053                                                                                  |
|                                     | Bituminous Concrete Parking Area,<br>(See Civil Dwgs.)                                                                                                                                                                                              |                                                                                                                     |
|                                     | Concrete Sidewalk (Typ.) See Sheet L200 for<br>Score Joint Layout. (See Civil Dwgs and Specs for<br>typical installation detail and materials.)                                                                                                     | Meander Studio<br>Collaborative Design                                                                              |
| ž                                   | Generator Pad, See Electrical Dwgs.                                                                                                                                                                                                                 |                                                                                                                     |
|                                     | Transformer with Bollards, See Electrical Dwgs.                                                                                                                                                                                                     |                                                                                                                     |
|                                     | Gas Grill, powered by gas canister, provided by Owner<br>Maintenance Shed on Concrete Pad                                                                                                                                                           | CBA Landscape Architects LLC                                                                                        |
|                                     | ADA—compliant 3—seat Table 1<br>with Metal Umbrella (Qty:1 at 400<br>Plaza E)                                                                                                                                                                       | phone 617.945.9760 I www.cbaland.com I cba@cbaland.com<br>landscape architecture<br>urban design<br>master planning |
| Low                                 | <u>6-seat Tables with Metal</u><br>Umbrellas (Qty: 2 at Plaza E)                                                                                                                                                                                    |                                                                                                                     |
|                                     | Concrete Paving, See Sheet L200 for Patio and<br>Score Joint Layout. (See Civil Dwgs and Specs<br>for typical installation detail and materials.)<br>Vehicular Concrete Paving, See Sheet L200 for<br>Score Joint Layout. (See Civil Dwgs and Specs |                                                                                                                     |
|                                     | for typical installation detail and materials.)                                                                                                                                                                                                     |                                                                                                                     |
|                                     | Bituminous Concrete Fire Lane<br>(See Civil Dwgs.)                                                                                                                                                                                                  | THIS AREA IS FOR NOTES :                                                                                            |
| Low                                 | Electric Panel, (See Electrical Dwgs.)                                                                                                                                                                                                              | BID SET                                                                                                             |
|                                     | - Plant Bed                                                                                                                                                                                                                                         |                                                                                                                     |
|                                     | - Curb Planter (See Civil Dwgs.)                                                                                                                                                                                                                    |                                                                                                                     |
| Fow                                 |                                                                                                                                                                                                                                                     | ISSUE LOG                                                                                                           |
|                                     |                                                                                                                                                                                                                                                     | MARK: DATE: DESCRIPTION:   1 02.09.22 ADDENDUM #1                                                                   |
|                                     | Boulder Wall, Vehicular Guardrail,<br>Gravel Strip (See Civil Dwgs.)                                                                                                                                                                                |                                                                                                                     |
|                                     | Bollard with Sign "NO SNOW                                                                                                                                                                                                                          |                                                                                                                     |
|                                     | STORAGE", (See Civil Dwgs.)URS                                                                                                                                                                                                                      |                                                                                                                     |
|                                     | (ACCURATE SURVEY LIMITED<br>(ACCURATE SURVEY LIMITED<br>(ACCURATE SURVEY LIMITED<br>(ACCURATE SURVEY LIMITED<br>(ACCURATE SURVEY LIMITED<br>(ACCURATE SURVEY LIMITED)                                                                               |                                                                                                                     |
|                                     |                                                                                                                                                                                                                                                     | CLIENT:                                                                                                             |
|                                     | Proposed Sediment Forebay, Check<br>Dam, Bioretention Area, and Flow<br>Dissipater (See Civil Dwgs.)                                                                                                                                                | METROWEST Collaborative Development, Inc.<br>79 Chapel Street, Newton, MA 02458<br>617.923.3505<br>Claire Comeau    |
|                                     | Lox                                                                                                                                                                                                                                                 | ARCHITECT:<br>Meander Studio Collaborative Design<br>14 Spring Street<br>Waltham, MA 02451<br>617.812.4828          |
| MOT                                 |                                                                                                                                                                                                                                                     | CIVIL:<br>Merrill Engineers and Land Surveyors<br>427 Columbia Road<br>Hanover, MA 02339                            |
|                                     |                                                                                                                                                                                                                                                     | 781.826.9200<br>Dana Altobello                                                                                      |
|                                     |                                                                                                                                                                                                                                                     | LANDSCAPE:<br>CBA Landscape<br>24 Thorndike Street<br>Cambridge, MA 02141<br>617.945.9760                           |
|                                     |                                                                                                                                                                                                                                                     | Clara Batchelor<br>STRUCTURAL:                                                                                      |
| ations of a                         | <u>KEY:</u>                                                                                                                                                                                                                                         | Roome & Guarracino LLC<br>48 Grove Street #301<br>Somerville, MA 02144                                              |
| ind<br>to commen                    | Parking Lot/Pedestrian Light<br>(Qty: 19, including one that is                                                                                                                                                                                     | Somerville, MA 02144<br>617.628.1700<br>Reg Roome                                                                   |
| sole<br>rred due to<br>II utilities | to be mounted onto proposed<br>wall along north property line)                                                                                                                                                                                      | MEP:<br>Garcia Goluska and De Sousa<br>370 Faunce Corner Road                                                       |
| ensions and                         | Concrete Paving                                                                                                                                                                                                                                     | Dartmouth, MA 02747<br>508.998.5700<br>Richard Newell                                                               |
| report any<br>e Architect           | prior Vehicular Concrete                                                                                                                                                                                                                            | SCALE 1" = 20'-0'                                                                                                   |
| • •• ••                             | Lawn                                                                                                                                                                                                                                                | JOB NO.<br>DATE. 01/21/21                                                                                           |
| isting site<br>/ disruption         | Proposed<br>Tree                                                                                                                                                                                                                                    | Landscape                                                                                                           |
|                                     | Mulch                                                                                                                                                                                                                                               | Materials Plan                                                                                                      |
| 80'                                 | Limit-of-Work Line                                                                                                                                                                                                                                  |                                                                                                                     |
| 80                                  |                                                                                                                                                                                                                                                     |                                                                                                                     |