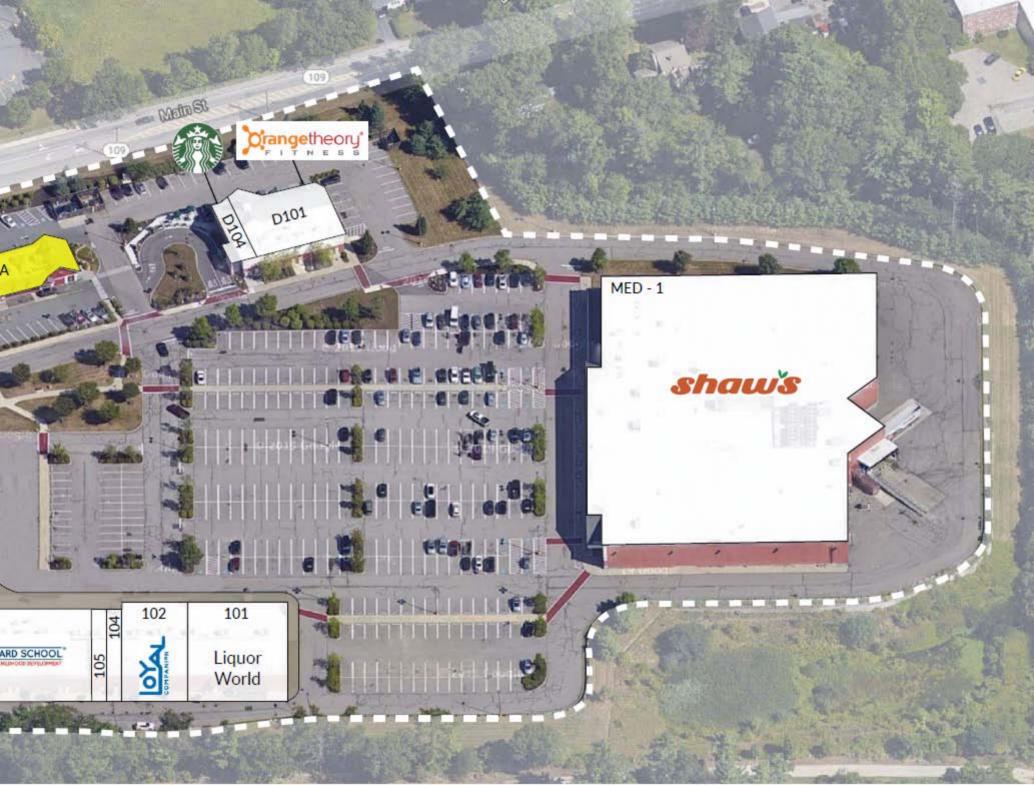

#### **GENERAL APPLICATION FORM**

|                                                                                                                                                                                                                                                                                                                                                                                                                                                                                                                                                                                                                                       |                                                                                                                                                                                                                                                                                                                                                                                                                                                                        | YES NO                                                                                                                                     |
|---------------------------------------------------------------------------------------------------------------------------------------------------------------------------------------------------------------------------------------------------------------------------------------------------------------------------------------------------------------------------------------------------------------------------------------------------------------------------------------------------------------------------------------------------------------------------------------------------------------------------------------|------------------------------------------------------------------------------------------------------------------------------------------------------------------------------------------------------------------------------------------------------------------------------------------------------------------------------------------------------------------------------------------------------------------------------------------------------------------------|--------------------------------------------------------------------------------------------------------------------------------------------|
| Applicable Section(s) of the Zoning Bylaw:                                                                                                                                                                                                                                                                                                                                                                                                                                                                                                                                                                                            | Requesting Waivers?                                                                                                                                                                                                                                                                                                                                                                                                                                                    |                                                                                                                                            |
| Bylaw Section 3.4.C                                                                                                                                                                                                                                                                                                                                                                                                                                                                                                                                                                                                                   | Does the proposed use conform to the current Zoning Bylaw?                                                                                                                                                                                                                                                                                                                                                                                                             | $\checkmark$                                                                                                                               |
| Present Use of Property:<br>Retail Shopping Center                                                                                                                                                                                                                                                                                                                                                                                                                                                                                                                                                                                    | Has the applicant applied for and/or been refused a building permit?                                                                                                                                                                                                                                                                                                                                                                                                   |                                                                                                                                            |
|                                                                                                                                                                                                                                                                                                                                                                                                                                                                                                                                                                                                                                       | Is the property or are the buildings/<br>structures pre-existing nonconforming?                                                                                                                                                                                                                                                                                                                                                                                        |                                                                                                                                            |
| Proposed Use of Property:<br>same, special permit for outdoor display                                                                                                                                                                                                                                                                                                                                                                                                                                                                                                                                                                 | Is the proposal subject to approval by the BOH or BOS?                                                                                                                                                                                                                                                                                                                                                                                                                 |                                                                                                                                            |
|                                                                                                                                                                                                                                                                                                                                                                                                                                                                                                                                                                                                                                       | Is the proposal subject to approval by the Conservation Commission?                                                                                                                                                                                                                                                                                                                                                                                                    |                                                                                                                                            |
| Date Lot was created:                                                                                                                                                                                                                                                                                                                                                                                                                                                                                                                                                                                                                 | Is the property located in the Floodplain District?                                                                                                                                                                                                                                                                                                                                                                                                                    |                                                                                                                                            |
| Date Building was erected:                                                                                                                                                                                                                                                                                                                                                                                                                                                                                                                                                                                                            | Is the property located in the Groundwater Protection District?                                                                                                                                                                                                                                                                                                                                                                                                        |                                                                                                                                            |
| Does the property meet the intent of the Design<br>Review Guidelines?                                                                                                                                                                                                                                                                                                                                                                                                                                                                                                                                                                 | Is the property located in a designated Historic District or is it designated as a Historic Landmark?                                                                                                                                                                                                                                                                                                                                                                  |                                                                                                                                            |
| Describe Application Request: Shaw's Supermarkets, Inc. ("Shaw's") submits this a area adjacent to leased space on the property know Commercial Business ( CB ) zoning district.                                                                                                                                                                                                                                                                                                                                                                                                                                                      |                                                                                                                                                                                                                                                                                                                                                                                                                                                                        |                                                                                                                                            |
| The Property has been used as a retail shopping concerned by the easternmost common As is customary for grocery stores, Shaw as seeks the western end of the building on the Property as a under Bylaw Section 3.4 for use of that area as an approposes up to 1,200 square feet of outdoor display question for the Board pertains to the use of this areand sidewalk. An outdoor display is allowed in the Cospecial permit provided the requirements of Bylaw Sapplication each requirement in that section is met the proposed use will not outweigh its beneficial imparticular characteristics of the site, and of the proposed | nercial building on the Property for use as a geto add an outdoor display area. This area wishown on the Site Plan. Shaw as seeks this soutdoor display as defined in Bylaw Section 2 area. Because there is no change to the buse of the Property that is now (and will remain CB district as an accessory use to the grocer Section 3.4.C are met. As set out in the specimere, and the Board can find that the advergances to the town or the neighborhood, in view | grocery store.  Ill be adjacent to special permit  2. Shaw s ilding, the only n) a paved lot y store by ial permit rse effects of w of the |

1. The proposed site is an appropriate location for the proposed use:

The Property has been used as a retail store location for decades. The location of an outdoor display adjacent to the western end of the building will allow for the existing pedestrian and vehicular traffic circulation to be unimpeded. The sidewalk is twelve feet and the proposed outdoor display is up against the building in a no traffic area, and would not impede pedestrian traffic as it would only take up six feet or less.

2. Adequate and appropriate facilities will be provided for the operation of the proposed use:

The grocery store will have staff who move items to and from this outdoor display area, which is for merchandising purposes. The underutilized parking spaces on the western end of the building can be used for temporary loading of any larger items, thus avoiding any hazards that might be created by loading and unloading in the fire lane that runs in front of the retail building.

3. The proposed use as developed will not create a hazard to abutters, vehicles, pedestrians, or the environment:

This use will not create a hazard to abutters, vehicles, pedestrians or the environment. The area is a paved parking lot and concrete sidewalk. There will be no impact on abutters. The existing retail shopping center is located on Main Street with other commercial uses and ample parking. The property is commercial in nature and features extensive parking lots and sidewalks. The display area will not have separate hours from those of the retail operation and the merchandise will be securely stored after hours. In order to comply with fire code requirements, the lane in front of the retail storefronts must be kept clear of any vehicles and objects. The outdoor display would not impede fire trucks from safely and easily circulating the building, if necessary.

- 4. The proposed use will not cause undue traffic congestion or conflicts in the immediate area: As noted above, the display would be on the sidewalk, traffic circulation should be unaffected. The goal of placing a display area in this location is to keep the main channel for vehicular traffic that runs along the front of the retail buildings open and given the size of the sidewalk, pedestrian traffic will not be impeded.
  - 5. The proposed use will not be detrimental to the adjoining properties due to lighting, flooding, odors, dust, noise, vibration, refuse materials, or other undesirable visual, site, or operational attributes of the proposed use: