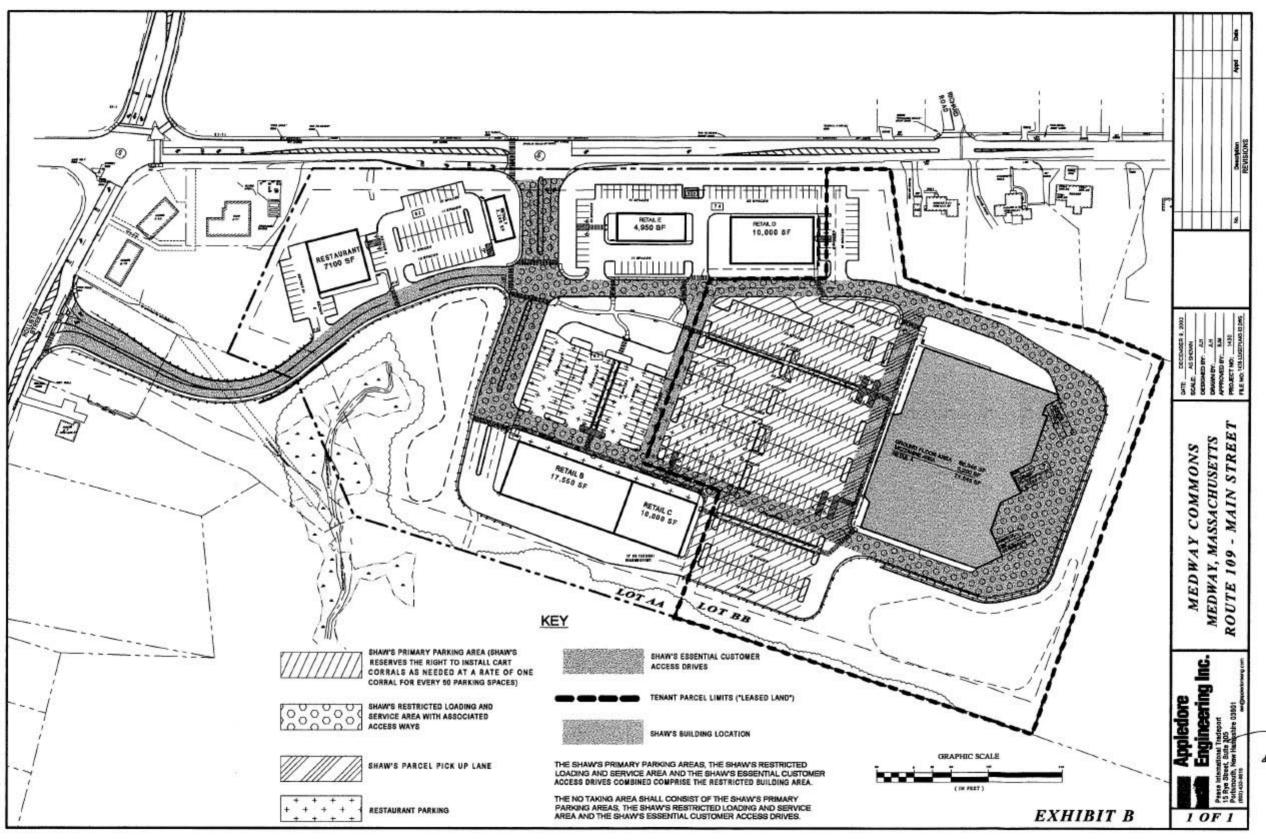

#### **GENERAL APPLICATION FORM**

|                                                                                                                                                                                                                                                                                                                                                                                                                                                                                                                                                                                                                                       |                                                                                                                                                                                                                                                                                                                                                                                                                                                                        | YES NO                                                                                                                                     |
|---------------------------------------------------------------------------------------------------------------------------------------------------------------------------------------------------------------------------------------------------------------------------------------------------------------------------------------------------------------------------------------------------------------------------------------------------------------------------------------------------------------------------------------------------------------------------------------------------------------------------------------|------------------------------------------------------------------------------------------------------------------------------------------------------------------------------------------------------------------------------------------------------------------------------------------------------------------------------------------------------------------------------------------------------------------------------------------------------------------------|--------------------------------------------------------------------------------------------------------------------------------------------|
| Applicable Section(s) of the Zoning Bylaw:                                                                                                                                                                                                                                                                                                                                                                                                                                                                                                                                                                                            | Requesting Waivers?                                                                                                                                                                                                                                                                                                                                                                                                                                                    |                                                                                                                                            |
| Bylaw Section 3.4.C                                                                                                                                                                                                                                                                                                                                                                                                                                                                                                                                                                                                                   | Does the proposed use conform to the current Zoning Bylaw?                                                                                                                                                                                                                                                                                                                                                                                                             | $\checkmark$                                                                                                                               |
| Present Use of Property:<br>Retail Shopping Center                                                                                                                                                                                                                                                                                                                                                                                                                                                                                                                                                                                    | Has the applicant applied for and/or been refused a building permit?                                                                                                                                                                                                                                                                                                                                                                                                   |                                                                                                                                            |
|                                                                                                                                                                                                                                                                                                                                                                                                                                                                                                                                                                                                                                       | Is the property or are the buildings/<br>structures pre-existing nonconforming?                                                                                                                                                                                                                                                                                                                                                                                        |                                                                                                                                            |
| Proposed Use of Property:<br>same, special permit for outdoor display                                                                                                                                                                                                                                                                                                                                                                                                                                                                                                                                                                 | Is the proposal subject to approval by the BOH or BOS?                                                                                                                                                                                                                                                                                                                                                                                                                 |                                                                                                                                            |
|                                                                                                                                                                                                                                                                                                                                                                                                                                                                                                                                                                                                                                       | Is the proposal subject to approval by the Conservation Commission?                                                                                                                                                                                                                                                                                                                                                                                                    |                                                                                                                                            |
| Date Lot was created:                                                                                                                                                                                                                                                                                                                                                                                                                                                                                                                                                                                                                 | Is the property located in the Floodplain District?                                                                                                                                                                                                                                                                                                                                                                                                                    |                                                                                                                                            |
| Date Building was erected:                                                                                                                                                                                                                                                                                                                                                                                                                                                                                                                                                                                                            | Is the property located in the Groundwater Protection District?                                                                                                                                                                                                                                                                                                                                                                                                        |                                                                                                                                            |
| Does the property meet the intent of the Design<br>Review Guidelines?                                                                                                                                                                                                                                                                                                                                                                                                                                                                                                                                                                 | Is the property located in a designated Historic District or is it designated as a Historic Landmark?                                                                                                                                                                                                                                                                                                                                                                  |                                                                                                                                            |
| Describe Application Request: Shaw's Supermarkets, Inc. ("Shaw's") submits this a area adjacent to leased space on the property know Commercial Business ( CB ) zoning district.                                                                                                                                                                                                                                                                                                                                                                                                                                                      |                                                                                                                                                                                                                                                                                                                                                                                                                                                                        |                                                                                                                                            |
| The Property has been used as a retail shopping concerned by the easternmost common As is customary for grocery stores, Shaw as seeks the western end of the building on the Property as a under Bylaw Section 3.4 for use of that area as an approposes up to 1,200 square feet of outdoor display question for the Board pertains to the use of this areand sidewalk. An outdoor display is allowed in the Cospecial permit provided the requirements of Bylaw Sapplication each requirement in that section is met the proposed use will not outweigh its beneficial imparticular characteristics of the site, and of the proposed | nercial building on the Property for use as a geto add an outdoor display area. This area wishown on the Site Plan. Shaw as seeks this soutdoor display as defined in Bylaw Section 2 area. Because there is no change to the buse of the Property that is now (and will remain CB district as an accessory use to the grocer Section 3.4.C are met. As set out in the specimere, and the Board can find that the advergances to the town or the neighborhood, in view | grocery store.  Ill be adjacent to special permit  2. Shaw s ilding, the only n) a paved lot y store by ial permit rse effects of w of the |

1. The proposed site is an appropriate location for the proposed use:

The Property has been used as a retail store location for decades. The location of an outdoor display adjacent to the western end of the building will allow for the existing pedestrian and vehicular traffic circulation to be unimpeded. The sidewalk is twelve feet and the proposed outdoor display is up against the building in a no traffic area, and would not impede pedestrian traffic as it would only take up six feet or less.

2. Adequate and appropriate facilities will be provided for the operation of the proposed use:

The grocery store will have staff who move items to and from this outdoor display area, which is for merchandising purposes. The underutilized parking spaces on the western end of the building can be used for temporary loading of any larger items, thus avoiding any hazards that might be created by loading and unloading in the fire lane that runs in front of the retail building.

3. The proposed use as developed will not create a hazard to abutters, vehicles, pedestrians, or the environment:

This use will not create a hazard to abutters, vehicles, pedestrians or the environment. The area is a paved parking lot and concrete sidewalk. There will be no impact on abutters. The existing retail shopping center is located on Main Street with other commercial uses and ample parking. The property is commercial in nature and features extensive parking lots and sidewalks. The display area will not have separate hours from those of the retail operation and the merchandise will be securely stored after hours. In order to comply with fire code requirements, the lane in front of the retail storefronts must be kept clear of any vehicles and objects. The outdoor display would not impede fire trucks from safely and easily circulating the building, if necessary.

- 4. The proposed use will not cause undue traffic congestion or conflicts in the immediate area: As noted above, the display would be on the sidewalk, traffic circulation should be unaffected. The goal of placing a display area in this location is to keep the main channel for vehicular traffic that runs along the front of the retail buildings open and given the size of the sidewalk, pedestrian traffic will not be impeded.
  - 5. The proposed use will not be detrimental to the adjoining properties due to lighting, flooding, odors, dust, noise, vibration, refuse materials, or other undesirable visual, site, or operational attributes of the proposed use: