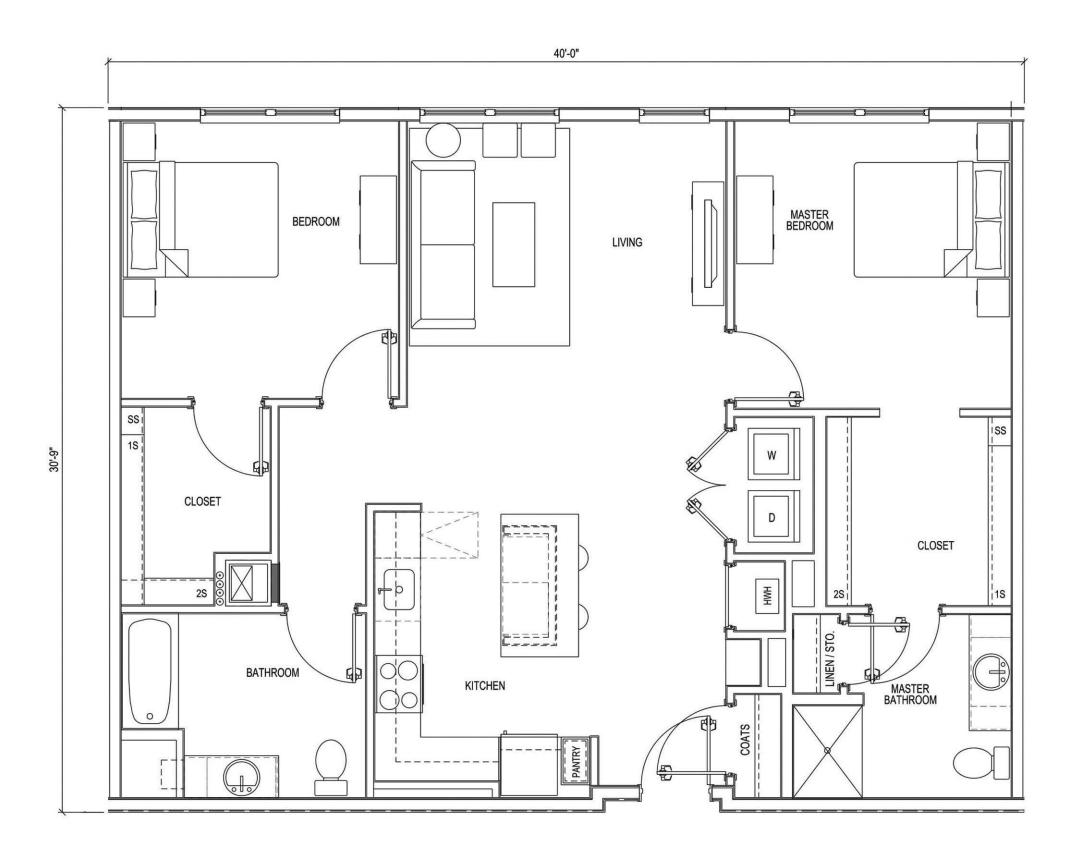

| UNIT TYPE | DESCRIPTION  | BEDS/UNIT  | UNIT NRSF | 1ST<br>FLOOR | 2ND<br>FLOOR | 3RD<br>FLOOR | 4TH<br>FLOOR | 5TH<br>FLOOR | TOTAL UNITS | TOTAL<br>BEDS | TOTAL NRSF | UNIT MIX |
|-----------|--------------|------------|-----------|--------------|--------------|--------------|--------------|--------------|-------------|---------------|------------|----------|
| A1        | 1 BED/1 BATH | 1          | 787       | 15           | 16           | 16           | 16           | 7            | 70          | 70            | 55,090     | 36.8%    |
| A2        | 1 BED/1 BATH | 1          | 723       | 0            | 1            | 1            | 1            | 0            | 3           | 3             | 2,169      | 1.6%     |
| A3        | 1 BED/1 BATH | 1          | 810       | 3            | 0            | 0            | 0            | 0            | 3           | 3             | 2,430      | 1.6%     |
|           |              | Average SF | 785       | 18           | 17           | 17           | 17           | 7            | 76          | 76            | 59,689     | 40%      |
| B1        | 2 BED/2 BATH | 2          | 1,023     | 12           | 14           | 14           | 14           | 10           | 64          | 128           | 65,472     | 33.7%    |
| B2        | 2 BED/2 BATH | 2          | 1,015     | 1            | 1            | 1            | 1            | 0            | 4           | 8             | 4,060      | 2.1%     |
| В3        | 2 BED/2 BATH | 2          | 1,170     | 2            | 2            | 2            | 2            | 2            | 10          | 20            | 11,700     | 5.3%     |
| B4        | 2 BED/2 BATH | 2          | 1,185     | 1            | 1            | 1            | 1            | 1            | 5           | 10            | 5,925      | 2.6%     |
| B5        | 2 BED/2 BATH | 2          | 1,190     | 1            | 1            | 1            | 1            | 1            | 5           | 10            | 5,950      | 2.6%     |
| В6        | 2 BED/2 BATH | 2          | 1,200     | 0            | 1            | 1            | 1            | 0            | 3           | 6             | 3,600      | 1.6%     |
| B7        | 2 BED/2 BATH | 2          | 1,245     | 1            | 1            | 1            | 1            | 0            | 4           | 8             | 4,980      | 2.1%     |
|           |              | Average SF | 1,070     | 18           | 21           | 21           | 21           | 14           | 95          | 190           | 101,687    | 50%      |
| C1        | 3 BED/2 BATH | 3          | 1,300     | 1            | 1            | 1            | 1            | 1            | 5           | 15            | 6,500      | 2.6%     |
| C2        | 3 BED/2 BATH | 3          | 1,310     | 1            | 2            | 2            | 2            | 0            | 7           | 21            | 9,170      | 3.7%     |
| C3        | 3 BED/2 BATH | 3          | 1,325     | 1            | 2            | 2            | 2            | 0            | 7           | 21            | 9,275      | 3.7%     |
|           |              | Average SF | 1,313     | 3            | 5            | 5            | 5            | 1            | 19          | 57            | 24,945     | 10%      |
| TOTALS    |              | Average SF | 981       | 39           | 43           | 43           | 43           | 22           | 190         | 323           | 186,321    | 100%     |