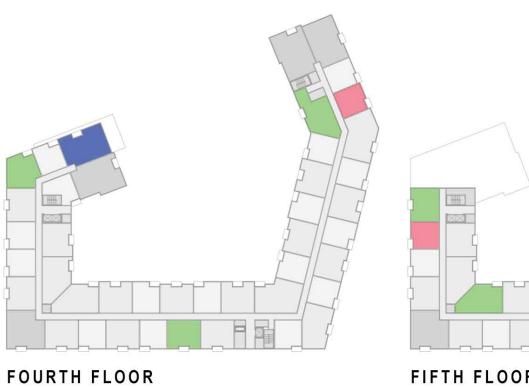

| UNIT TYPE | DESCRIPTION  | BEDS/UNIT  | UNIT NRSF | 1ST<br>FLOOR | 2ND<br>FLOOR | 3RD<br>FLOOR | 4TH<br>FLOOR | 5TH<br>FLOOR | TOTAL UNITS | TOTAL<br>BEDS | TOTAL NRSF | UNIT MIX |
|-----------|--------------|------------|-----------|--------------|--------------|--------------|--------------|--------------|-------------|---------------|------------|----------|
| A1        | 1 BED/1 BATH | 1          | 787       | 15           | 16           | 16           | 16           | 7            | 70          | 70            | 55,090     | 36.8%    |
| A2        | 1 BED/1 BATH | 1          | 723       | 0            | 1            | 1            | 1            | 0            | 3           | 3             | 2,169      | 1.6%     |
| A3        | 1 BED/1 BATH | 1          | 810       | 3            | 0            | 0            | 0            | 0            | 3           | 3             | 2,430      | 1.6%     |
|           |              | Average SF | 785       | 18           | 17           | 17           | 17           | 7            | 76          | 76            | 59,689     | 40%      |
| B1        | 2 BED/2 BATH | 2          | 1,023     | 12           | 14           | 14           | 14           | 10           | 64          | 128           | 65,472     | 33.7%    |
| B2        | 2 BED/2 BATH | 2          | 1,015     | 1            | 1            | 1            | 1            | 0            | 4           | 8             | 4,060      | 2.1%     |
| В3        | 2 BED/2 BATH | 2          | 1,170     | 2            | 2            | 2            | 2            | 2            | 10          | 20            | 11,700     | 5.3%     |
| B4        | 2 BED/2 BATH | 2          | 1,185     | 1            | 1            | 1            | 1            | 1            | 5           | 10            | 5,925      | 2.6%     |
| B5        | 2 BED/2 BATH | 2          | 1,190     | 1            | 1            | 1            | 1            | 1            | 5           | 10            | 5,950      | 2.6%     |
| В6        | 2 BED/2 BATH | 2          | 1,200     | 0            | 1            | 1            | 1            | 0            | 3           | 6             | 3,600      | 1.6%     |
| B7        | 2 BED/2 BATH | 2          | 1,245     | 1            | 1            | 1            | 1            | 0            | 4           | 8             | 4,980      | 2.1%     |
|           |              | Average SF | 1,070     | 18           | 21           | 21           | 21           | 14           | 95          | 190           | 101,687    | 50%      |
| C1        | 3 BED/2 BATH | 3          | 1,300     | 1            | 1            | 1            | 1            | 1            | 5           | 15            | 6,500      | 2.6%     |
| C2        | 3 BED/2 BATH | 3          | 1,310     | 1            | 2            | 2            | 2            | 0            | 7           | 21            | 9,170      | 3.7%     |
| C3        | 3 BED/2 BATH | 3          | 1,325     | 1            | 2            | 2            | 2            | 0            | 7           | 21            | 9,275      | 3.7%     |
|           |              | Average SF | 1,313     | 3            | 5            | 5            | 5            | 1            | 19          | 57            | 24,945     | 10%      |
| TOTALS    |              | Average SF | 981       | 39           | 43           | 43           | 43           | 22           | 190         | 323           | 186,321    | 100%     |

|           | MARKET RATE UNITS |            |            |          |  |
|-----------|-------------------|------------|------------|----------|--|
| UNIT TYPE | TOTAL UNITS       | TOTAL BEDS | TOTAL NRSF | UNIT MIX |  |
| A1        | 54                | 54         | 42,498     | 28.4%    |  |
| A2        | 2                 | 2          | 1,446      | 1.1%     |  |
| A3        | 1                 | 1          | 810        | 0.5%     |  |
|           | 57                | 57         | 44,754     | 30%      |  |
| B1        | 47                | 94         | 48,081     | 24.7%    |  |
| B2        | 3                 | 6          | 3,045      | 1.6%     |  |
| В3        | 8                 | 16         | 9,360      | 4.2%     |  |
| B4        | 4                 | 8          | 4,740      | 2.1%     |  |
| B5        | 4                 | 8          | 4,760      | 2.1%     |  |
| B6        | 2                 | 4          | 2,400      | 1.1%     |  |
| B7        | 3                 | 6          | 3,735      | 1.6%     |  |
|           | 71                | 142        | 76,121     | 37%      |  |
| C1        | 4                 | 12         | 5,200      | 2.1%     |  |
| C2        | 5                 | 15         | 6,550      | 2.6%     |  |
| C3        | 5                 | 15         | 6,625      | 2.6%     |  |
|           | 14                | 42         | 18,375     | 7%       |  |
| TOTALS    | 142               | 241        | 139,250    | 75%      |  |

| AFFORDABLE UNITS |            |            |          |
|------------------|------------|------------|----------|
| TOTAL UNITS      | TOTAL BEDS | TOTAL NRSF | UNIT MIX |
| 16               | 16         | 12,592     | 8.4%     |
| 1                | 1          | 723        | 0.5%     |
| 2                | 2          | 1,620      | 1.1%     |
| 19               | 19         | 14,935     | 10%      |
| 17               | 34         | 17,391     | 8.9%     |
| 1                | 2          | 1,015      | 0.5%     |
| 2                | 4          | 2,340      | 1.1%     |
| 1                | 2          | 1,185      | 0.5%     |
| 1                | 2          | 1,190      | 0.5%     |
| 1                | 2          | 1,200      | 0.5%     |
| 1                | 2          | 1,245      | 0.5%     |
| 24               | 48         | 25,566     | 13%      |
| 1                | 3          | 1,300      | 0.5%     |
| 2                | 6          | 2,620      | 1.1%     |
| 2                | 6          | 2,650      | 1.1%     |
| 5                | 15         | 6,570      | 3%       |
| 48               | 82         | 47,071     | 25%      |