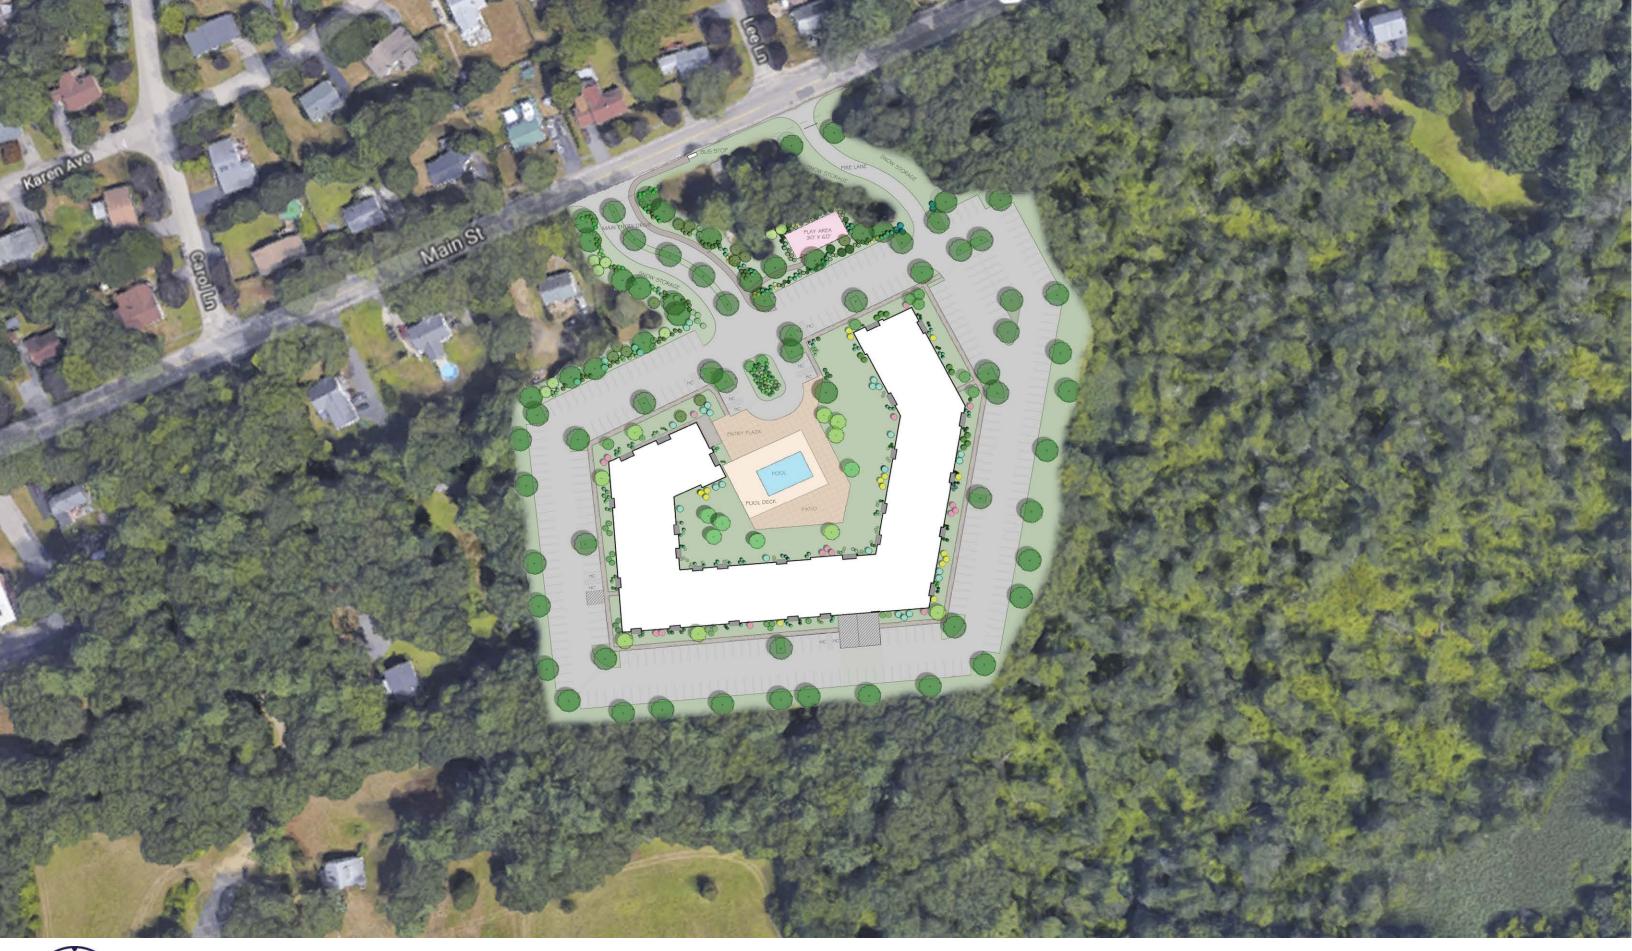

| UNIT TYPE | DESCRIPTION  | BEDS/UNIT  | UNIT NRSF | 1ST<br>FLOOR | 2ND<br>FLOOR | 3RD<br>FLOOR | 4TH<br>FLOOR | 5TH<br>FLOOR | TOTAL UNITS | TOTAL<br>BEDS | TOTAL NRSF | UNIT MIX |
|-----------|--------------|------------|-----------|--------------|--------------|--------------|--------------|--------------|-------------|---------------|------------|----------|
| A1        | 1 BED/1 BATH | 1          | 787       | 15           | 16           | 16           | 16           | 7            | 70          | 70            | 55,090     | 36.8%    |
| A2        | 1 BED/1 BATH | 1          | 723       | 0            | 1            | 1            | 1            | 0            | 3           | 3             | 2,169      | 1.6%     |
| A3        | 1 BED/1 BATH | 1          |