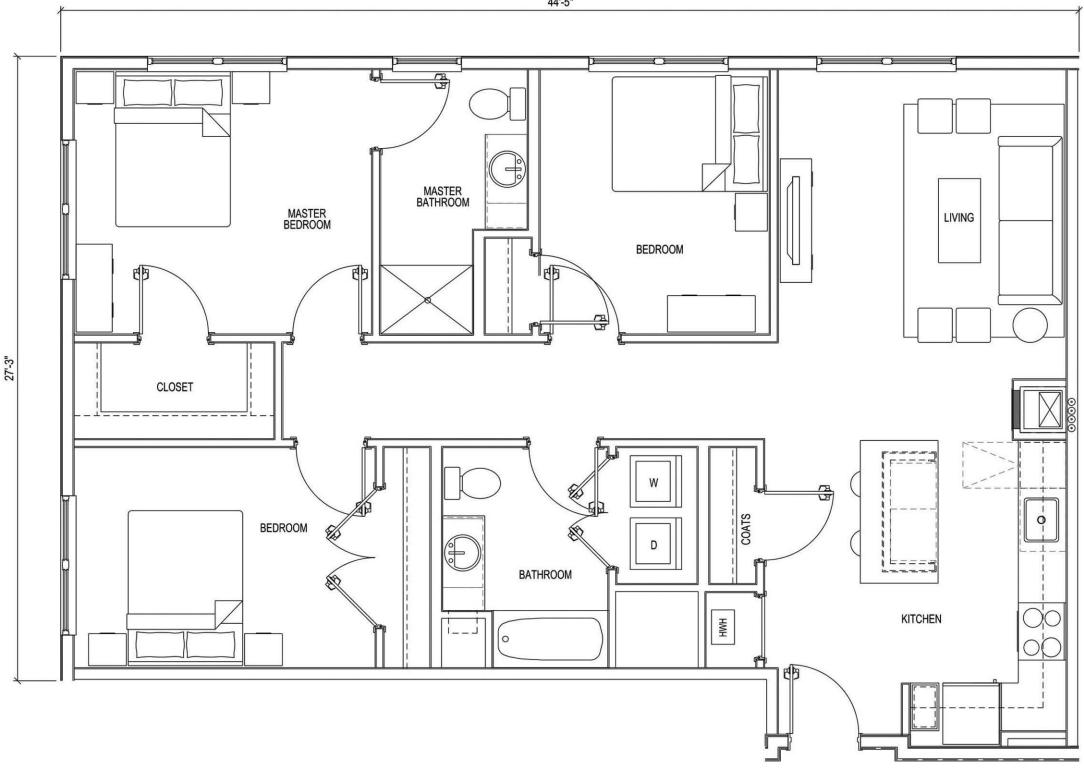

| UNIT TYPE | DESCRIPTION  | BEDS/UNIT  | UNIT NRSF | 1ST<br>FLOOR | 2ND<br>FLOOR | 3RD<br>FLOOR | 4TH<br>FLOOR | 5TH<br>FLOOR | TOTAL UNITS | TOTAL<br>BEDS | TOTAL NRSF | UNIT MIX |
|-----------|--------------|------------|-----------|--------------|--------------|--------------|--------------|--------------|-------------|---------------|------------|----------|
| A1        | 1 BED/1 BATH | 1          | 787       | 15           | 16           | 16           | 16           | 7            | 70          | 70            | 55,090     | 36.8%    |
| A2        | 1 BED/1 BATH | 1          | 723       | 0            | 1            | 1            | 1            | 0            | 3           | 3             | 2,169      | 1.6%     |
| A3        | 1 BED/1 BATH | 1          | 810       | 3            | 0            | 0            | 0            | 0            | 3           | 3             | 2,430      | 1.6%     |
|           |              | Average SF | 785       | 18           | 17           | 17           | 17           | 7            | 76          | 76            | 59,689     | 40%      |
| B1        | 2 BED/2 BATH | 2          | 1,023     | 12           | 14           | 14           | 14           | 10           | 64          | 128           | 65,472     | 33.7%    |
| B2        | 2 BED/2 BATH | 2          | 1,015     | 1            | 1            | 1            | 1            | 0            | 4           | 8             | 4,060      | 2.1%     |
| В3        | 2 BED/2 BATH | 2          | 1,170     | 2            | 2            | 2            | 2            | 2            | 10          | 20            | 11,700     | 5.3%     |
| B4        | 2 BED/2 BATH | 2          | 1,185     | 1            | 1            | 1            | 1            | 1            | 5           | 10            | 5,925      | 2.6%     |
| B5        | 2 BED/2 BATH | 2          | 1,190     | 1            | 1            | 1            | 1            | 1            | 5           | 10            | 5,950      | 2.6%     |
| В6        | 2 BED/2 BATH | 2          | 1,200     | 0            | 1            | 1            | 1            | 0            | 3           | 6             | 3,600      | 1.6%     |
| B7        | 2 BED/2 BATH | 2          | 1,245     | 1            | 1            | 1            | 1            | 0            | 4           | 8             | 4,980      | 2.1%     |
|           |              | Average SF | 1,070     | 18           | 21           | 21           | 21           | 14           | 95          | 190           | 101,687    | 50%      |
| C1        | 3 BED/2 BATH | 3          | 1,300     | 1            | 1            | 1            | 1            | 1            | 5           | 15            | 6,500      | 2.6%     |
| C2        | 3 BED/2 BATH | 3          | 1,310     | 1            | 2            | 2            | 2            | 0            | 7           | 21            | 9,170      | 3.7%     |
| C3        | 3 BED/2 BATH | 3          | 1,325     | 1            | 2            | 2            | 2            | 0            | 7           | 21            | 9,275      | 3.7%     |
|           |              | Average SF | 1,313     | 3            | 5            | 5            | 5            | 1            | 19          | 57            | 24,945     | 10%      |
| TOTALS    |              | Average SF | 981       | 39           | 43           | 43           | 43           | 22           | 190         | 323           | 186,321    | 100%     |