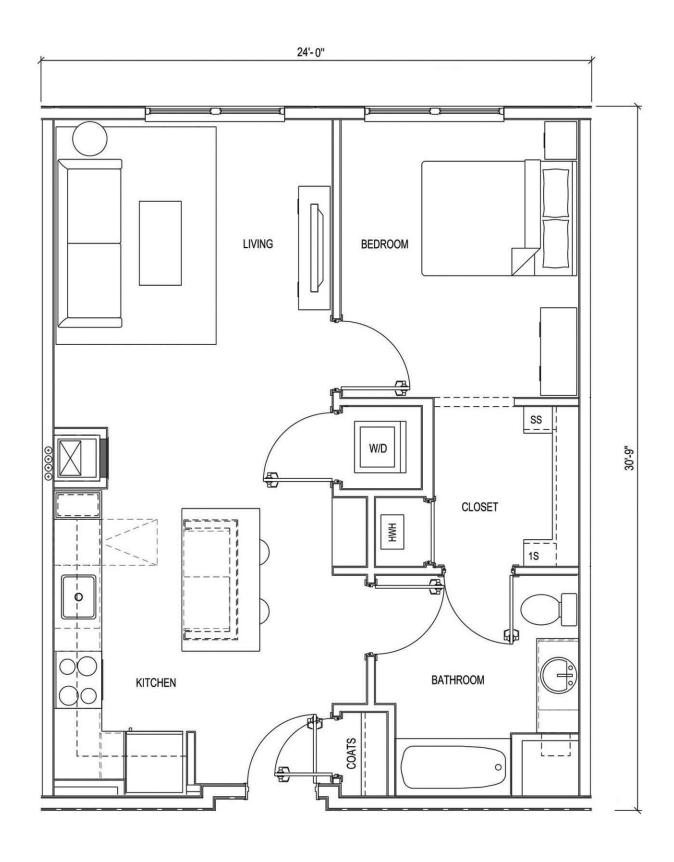

| UNIT TYPE | DESCRIPTION  | BEDS/UNIT  | UNIT NRSF | 1ST<br>FLOOR | 2ND<br>FLOOR | 3RD<br>FLOOR | 4TH<br>FLOOR | 5TH<br>FLOOR | TOTAL UNITS | TOTAL<br>BEDS | TOTAL NRSF | UNIT MIX |
|-----------|--------------|------------|-----------|--------------|--------------|--------------|--------------|--------------|-------------|---------------|------------|----------|
| A1        | 1 BED/1 BATH | 1          | 787       | 15           | 16           | 16           | 16           | 7            | 70          | 70            | 55,090     | 36.8%    |
| A2        | 1 BED/1 BATH | 1          | 723       | 0            | 1            | 1            | 1            | 0            | 3           | 3             | 2,169      | 1.6%     |
| A3        | 1 BED/1 BATH | 1          | 810       | 3            | 0            | 0            | 0            | 0            | 3           | 3             | 2,430      | 1.6%     |
|           |              | Average SF | 785       | 18           | 17           | 17           | 17           | 7            | 76          | 76            | 59,689     | 40%      |
| B1        | 2 BED/2 BATH | 2          | 1,023     | 12           | 14           | 14           | 14           | 10           | 64          | 128           | 65,472     | 33.7%    |
| B2        | 2 BED/2 BATH | 2          | 1,015     | 1            | 1            | 1            | 1            | 0            | 4           | 8             | 4,060      | 2.1%     |
| В3        | 2 BED/2 BATH | 2          | 1,170     | 2            | 2            | 2            | 2            | 2            | 10          | 20            | 11,700     | 5.3%     |
| B4        | 2 BED/2 BATH | 2          | 1,185     | 1            | 1            | 1            | 1            | 1            | 5           | 10            | 5,925      | 2.6%     |
| B5        | 2 BED/2 BATH | 2          | 1,190     | 1            | 1            | 1            | 1            | 1            | 5           | 10            | 5,950      | 2.6%     |
| В6        | 2 BED/2 BATH | 2          | 1,200     | 0            | 1            | 1            | 1            | 0            | 3           | 6             | 3,600      | 1.6%     |
| B7        | 2 BED/2 BATH | 2          | 1,245     | 1            | 1            | 1            | 1            | 0            | 4           | 8             | 4,980      | 2.1%     |
|           |              | Average SF | 1,070     | 18           | 21           | 21           | 21           | 14           | 95          | 190           | 101,687    | 50%      |
| C1        | 3 BED/2 BATH | 3          | 1,300     | 1            | 1            | 1            | 1            | 1            | 5           | 15            | 6,500      | 2.6%     |
| C2        | 3 BED/2 BATH | 3          | 1,310     | 1            | 2            | 2            | 2            | 0            | 7           | 21            | 9,170      | 3.7%     |
| C3        | 3 BED/2 BATH | 3          | 1,325     | 1            | 2            | 2            | 2            | 0            | 7           | 21            | 9,275      | 3.7%     |
|           |              | Average SF | 1,313     | 3            | 5            | 5            | 5            | 1            | 19          | 57            | 24,945     | 10%      |
| TOTALS    |              | Average SF | 981       | 39           | 43           | 43           | 43           | 22           | 190         | 323           | 186,321    | 100%     |