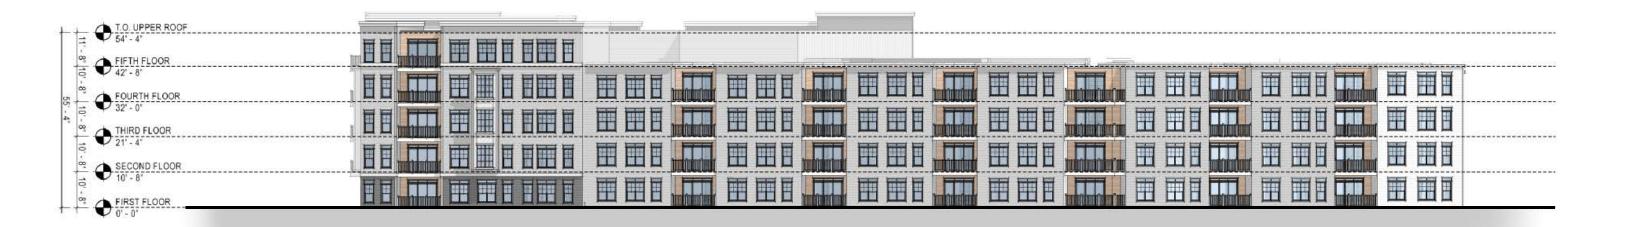

RKET UNITS       |            |  |
|----------|--------------------|------------|--|
|          | NUMBER OF<br>UNITS | AVERAGE SF |  |
| NE BED   | 57                 | 785        |  |
| WO BED   | 71                 | 1,072      |  |
| HREE BED | 14                 | 1,313      |  |
| OTAL     | 142                |            |  |

| NUMBER OF<br>UNITS | AVERAGE SF |
|--------------------|------------|
| 19                 | 786        |
| 24                 | 1,065      |
| 5                  | 1,314      |

| PROJECT TOTALS | 1             |
|----------------|---------------|
| TOTAL UNITS    | AVERAGE SF BY |
| 76             | 785           |
| 95             | 1,070         |
| 19             | 1,313         |
| 190            |               |





















North Elevation



**East Elevation** 







South Elevation



West Elevation