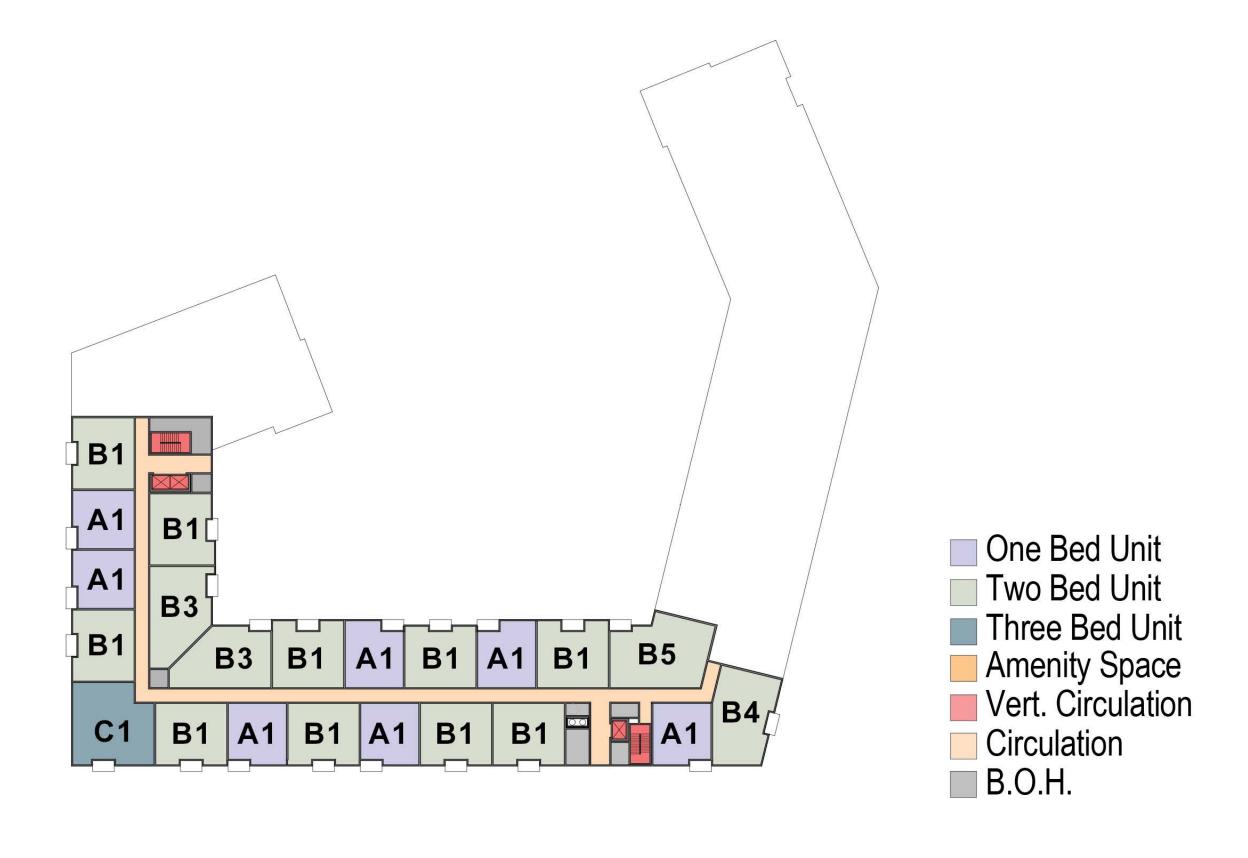

| UNIT TYPE | DESCRIPTION  | BEDS/UNIT  | UNIT NRSF | 1ST<br>FLOOR | 2ND<br>FLOOR | 3RD<br>FLOOR | 4TH<br>FLOOR | 5TH<br>FLOOR | TOTAL UNITS | TOTAL<br>BEDS | TOTAL NRSF | UNIT MIX |
|-----------|--------------|------------|-----------|--------------|--------------|--------------|--------------|--------------|-------------|---------------|------------|----------|
| A1        | 1 BED/1 BATH | 1          | 787       | 15           | 16           | 16           | 16           | 7            | 70          | 70            | 55,090     | 36.8%    |
| A2        | 1 BED/1 BATH | 1          | 723       | 0            | 1            | 1            | 1            | 0            | 3           | 3             | 2,169      | 1.6%     |
| A3        | 1 BED/1 BATH | 1          | 810       | 3            | 0            | 0            | 0            | 0            | 3           | 3             | 2,430      | 1.6%     |
|           |              | Average SF | 785       | 18           | 17           | 17           | 17           | 7            | 76          | 76            | 59,689     | 40%      |
| B1        | 2 BED/2 BATH | 2          | 1,023     | 12           | 14           | 14           | 14           | 10           | 64          | 128           | 65,472     | 33.7%    |
| B2        | 2 BED/2 BATH | 2          | 1,015     | 1            | 1            | 1            | 1            | 0            | 4           | 8             | 4,060      | 2.1%     |
| В3        | 2 BED/2 BATH | 2          | 1,170     | 2            | 2            | 2            | 2            | 2            | 10          | 20            | 11,700     | 5.3%     |
| B4        | 2 BED/2 BATH | 2          | 1,185     | 1            | 1            | 1            | 1            | 1            | 5           | 10            | 5,925      | 2.6%     |
| B5        | 2 BED/2 BATH | 2          | 1,190     | 1            | 1            | 1            | 1            | 1            | 5           | 10            | 5,950      | 2.6%     |
| В6        | 2 BED/2 BATH | 2          | 1,200     | 0            | 1            | 1            | 1            | 0            | 3           | 6             | 3,600      | 1.6%     |
| B7        | 2 BED/2 BATH | 2          | 1,245     | 1            | 1            | 1            | 1            | 0            | 4           | 8             | 4,980      | 2.1%     |
|           |              | Average SF | 1,070     | 18           | 21           | 21           | 21           | 14           | 95          | 190           | 101,687    | 50%      |
| C1        | 3 BED/2 BATH | 3          | 1,300     | 1            | 1            | 1            | 1            | 1            | 5           | 15            | 6,500      | 2.6%     |
| C2        | 3 BED/2 BATH | 3          | 1,310     | 1            | 2            | 2            | 2            | 0            | 7           | 21            | 9,170      | 3.7%     |
| C3        | 3 BED/2 BATH | 3          | 1,325     | 1            | 2            | 2            | 2            | 0            | 7           | 21            | 9,275      | 3.7%     |
|           |              | Average SF | 1,313     | 3            | 5            | 5            | 5            | 1            | 19          | 57            | 24,945     | 10%      |
| TOTALS    |              | Average SF | 981       | 39           | 43           | 43           | 43           | 22           | 190         | 323           | 186,321    | 100%     |