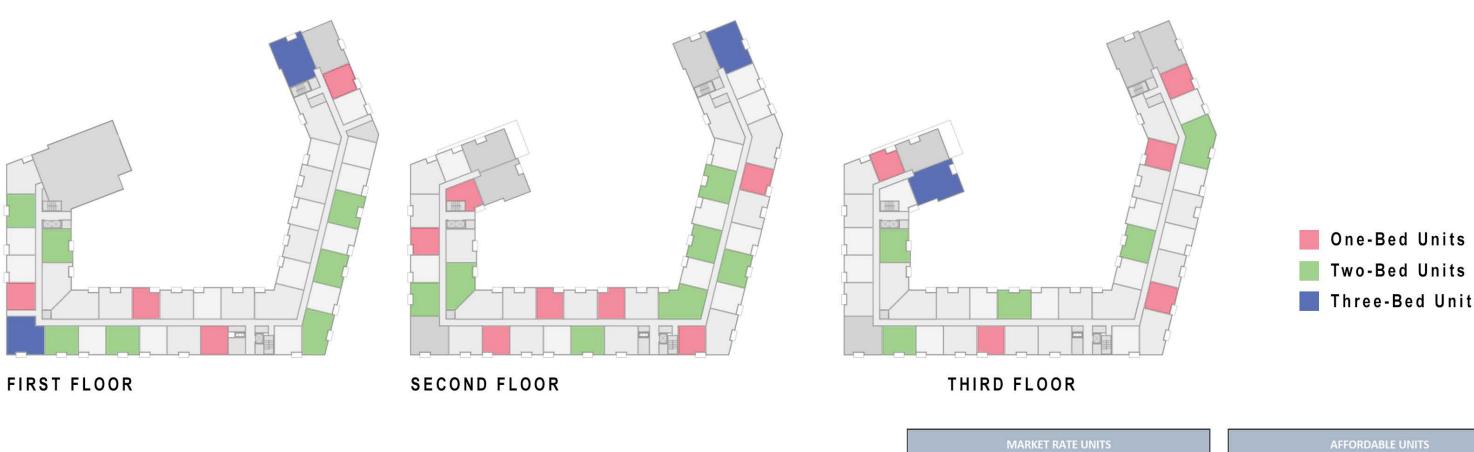

| UNIT TYPE | DESCRIPTION  | BEDS/UNIT  | UNIT NRSF | 1ST<br>FLOOR | 2ND<br>FLOOR | 3RD<br>FLOOR | 4TH<br>FLOOR | 5TH<br>FLOOR | TOTAL UNITS | TOTAL<br>BEDS | TOTAL NRSF | UNIT MIX |
|-----------|--------------|------------|-----------|--------------|--------------|--------------|--------------|--------------|-------------|---------------|------------|----------|
| A1        | 1 BED/1 BATH | 1          | 787       | 15           | 16           | 16           | 16           | 7            | 70          | 70            | 55,090     | 36.8%    |
| A2        | 1 BED/1 BATH | 1          | 723       | 0            | 1            | 1            | 1            | 0            | 3           | 3             | 2,169      | 1.6%     |
| A3        | 1 BED/1 BATH | 1          | 810       | 3            | 0            | 0            | 0            | 0            | 3           | 3             | 2,430      | 1.6%     |
|           |              | Average SF | 785       | 18           | 17           | 17           | 17           | 7            | 76          | 76            | 59,689     | 40%      |
| B1        | 2 BED/2 BATH | 2          | 1,023     | 12           | 14           | 14           | 14           | 10           | 64          | 128           | 65,472     | 33.7%    |
| B2        | 2 BED/2 BATH | 2          | 1,015     | 1            | 1            | 1            | 1            | 0            | 4           | 8             | 4,060      | 2.1%     |
| В3        | 2 BED/2 BATH | 2          | 1,170     | 2            | 2            | 2            | 2            | 2            | 10          | 20            | 11,700     | 5.3%     |
| B4        | 2 BED/2 BATH | 2          | 1,185     | 1            | 1            | 1            | 1            | 1            | 5           | 10            | 5,925      | 2.6%     |
| B5        | 2 BED/2 BATH | 2          | 1,190     | 1            | 1            | 1            | 1            | 1            | 5           | 10            | 5,950      | 2.6%     |
| В6        | 2 BED/2 BATH | 2          | 1,200     | 0            | 1            | 1            | 1            | 0            | 3           | 6             | 3,600      | 1.6%     |
| B7        | 2 BED/2 BATH | 2          | 1,245     | 1            | 1            | 1            | 1            | 0            | 4           | 8             | 4,980      | 2.1%     |
|           |              | Average SF | 1,070     | 18           | 21           | 21           | 21           | 14           | 95          | 190           | 101,687    | 50%      |
| C1        | 3 BED/2 BATH | 3          | 1,300     | 1            | 1            | 1            | 1            | 1            | 5           | 15            | 6,500      | 2.6%     |
| C2        | 3 BED/2 BATH | 3          | 1,310     | 1            | 2            | 2            | 2            | 0            | 7           | 21            | 9,170      | 3.7%     |
| C3        | 3 BED/2 BATH | 3          | 1,325     | 1            | 2            | 2            | 2            | 0            | 7           | 21            | 9,275      | 3.7%     |
|           |              | Average SF | 1,313     | 3            | 5            | 5            | 5            | 1            | 19          | 57            | 24,945     | 10%      |
| TOTALS    |              | Average SF | 981       | 39           | 43           | 43           | 43           | 22           | 190         | 323           | 186,321    | 100%     |

|           | MARKET RATE UNITS |            |            |          |  |
|-----------|-------------------|------------|------------|----------|--|
| UNIT TYPE | TOTAL UNITS       | TOTAL BEDS | TOTAL NRSF | UNIT MIX |  |
| A1        | 54                | 54         | 42,498     | 28.4%    |  |
| A2        | 2                 | 2          | 1,446      | 1.1%     |  |
| A3        | 1                 | 1          | 810        | 0.5%     |  |
|           | 57                | 57         | 44,754     | 30%      |  |
| B1        | 47                | 94         | 48,081     | 24.7%    |  |
| B2        | 3                 | 6          | 3,045      | 1.6%     |  |
| В3        | 8                 | 16         | 9,360      | 4.2%     |  |
| B4        | 4                 | 8          | 4,740      | 2.1%     |  |
| B5        | 4                 | 8          | 4,760      | 2.1%     |  |
| B6        | 2                 | 4          | 2,400      | 1.1%     |  |
| B7        | 3                 | 6          | 3,735      | 1.6%     |  |
|           | 71                | 142        | 76,121     | 37%      |  |
| C1        | 4                 | 12         | 5,200      | 2.1%     |  |
| C2        | 5                 | 15         | 6,550      | 2.6%     |  |
| C3        | 5                 | 15         | 6,625      | 2.6%     |  |
|           | 14                | 42         | 18,375     | 7%       |  |
| TOTALS    | 142               | 241        | 139,250    | 75%      |  |

| AFFORDABLE UNITS |            |            |          |
|------------------|------------|------------|----------|
| TOTAL UNITS      | TOTAL BEDS | TOTAL NRSF | UNIT MIX |
| 16               | 16         | 12,592     | 8.4%     |
| 1                | 1          | 723        | 0.5%     |
| 2                | 2          | 1,620      | 1.1%     |
| 19               | 19         | 14,935     | 10%      |
| 17               | 34         | 17,391     | 8.9%     |
| 1                | 2          | 1,015      | 0.5%     |
| 2                | 4          | 2,340      | 1.1%     |
| 1                | 2          | 1,185      | 0.5%     |
| 1                | 2          | 1,190      | 0.5%     |
| 1                | 2          | 1,200      | 0.5%     |
| 1                | 2          | 1,245      | 0.5%     |
| 24               | 48         | 25,566     | 13%      |
| 1                | 3          | 1,300      | 0.5%     |
| 2                | 6          | 2,620      | 1.1%     |
| 2                | 6          | 2,650      | 1.1%     |
| 5                | 15         | 6,570      | 3%       |
| 48               | 82         | 47,071     | 25%      |