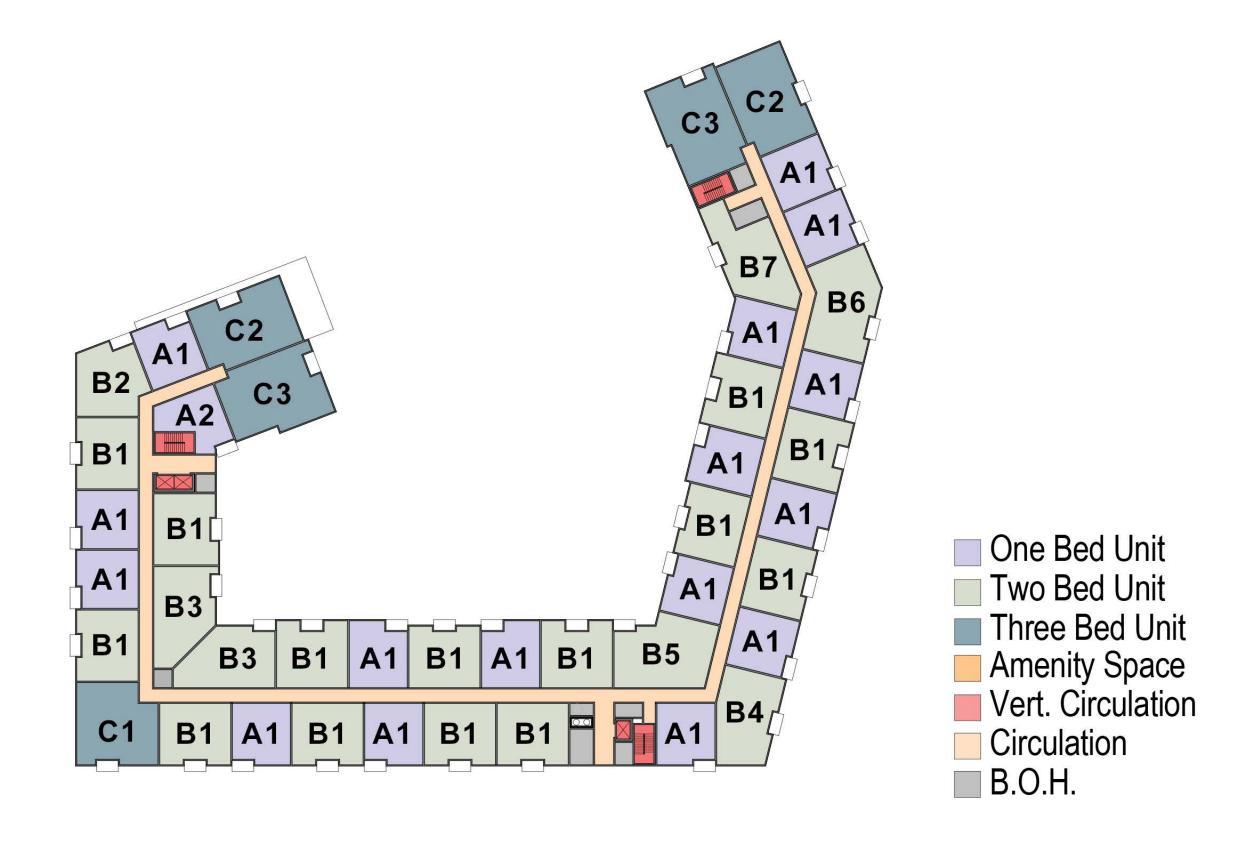

| UNIT TYPE | DESCRIPTION  | BEDS/UNIT  | UNIT NRSF | 1ST<br>FLOOR | 2ND<br>FLOOR | 3RD<br>FLOOR | 4TH<br>FLOOR | 5TH<br>FLOOR | TOTAL UNITS | TOTAL<br>BEDS | TOTAL NRSF | UNIT MIX |
|-----------|--------------|------------|-----------|--------------|--------------|--------------|--------------|--------------|-------------|---------------|------------|----------|
| A1        | 1 BED/1 BATH | 1          | 787       | 15           | 16           | 16           | 16           | 7            | 70          | 70            | 55,090     | 36.8%    |
| A2        | 1 BED/1 BATH | 1          | 723       | 0            | 1            | 1            | 1            | 0            | 3           | 3             | 2,169      | 1.6%     |
| A3        | 1 BED/1 BATH | 1          | 810       | 3