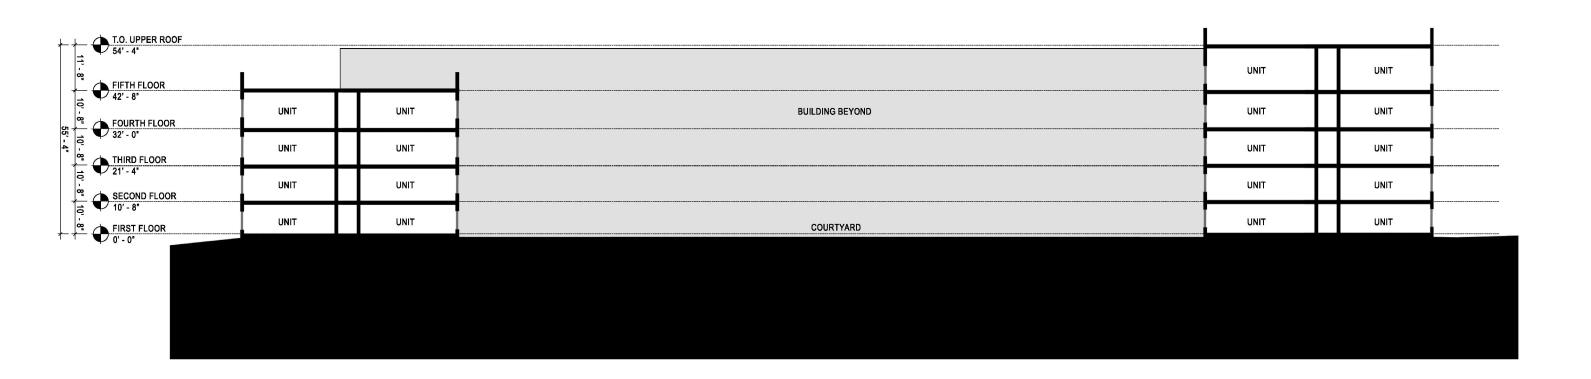

----------|--|
|          | NUMBER OF<br>UNITS | AVERAGE SF |  |
| NE BED   | 57                 | 785        |  |
| WO BED   | 71                 | 1,072      |  |
| HREE BED | 14                 | 1,313      |  |
| OTAL     | 142                |            |  |

| NUMBER OF<br>UNITS | AVERAGE SF |
|--------------------|------------|
| 19                 | 786        |
| 24                 | 1,065      |
| 5                  | 1,314      |

| PROJECT TOTALS | 1             |
|----------------|---------------|
| TOTAL UNITS    | AVERAGE SF BY |
| 76             | 785           |
| 95             | 1,070         |
| 19             | 1,313         |
| 190            |               |





















North Elevation



**East Elevation** 







South Elevation



West Elevation