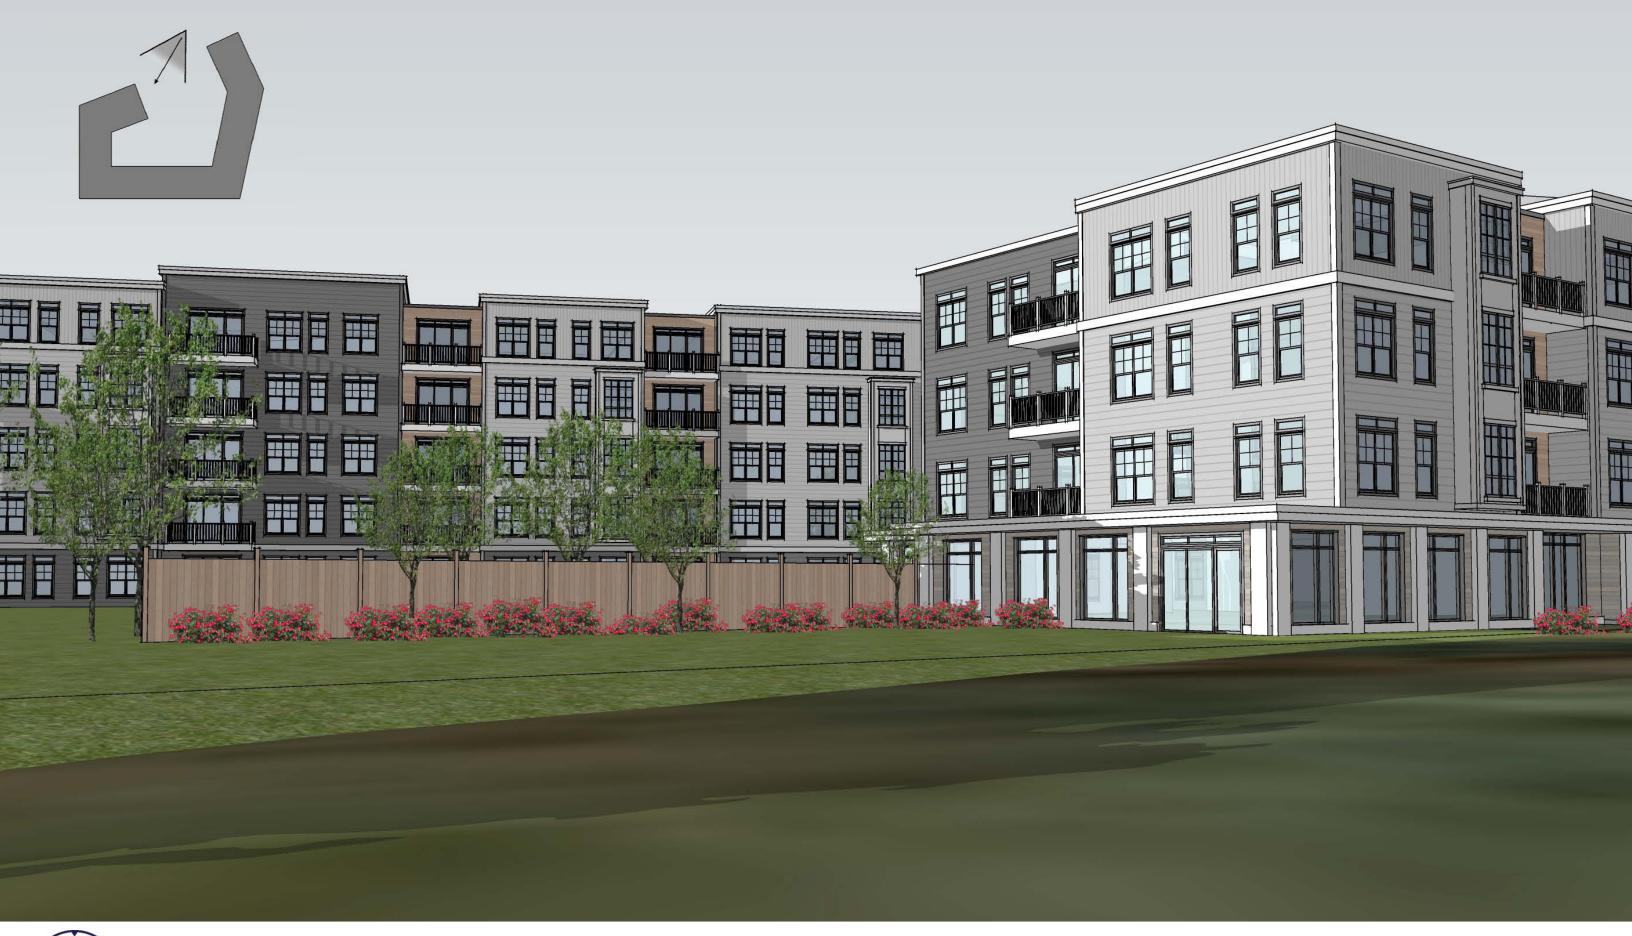

%      |

|          | MARKET UNITS       |            |  |
|----------|--------------------|------------|--|
|          | NUMBER OF<br>UNITS | AVERAGE SF |  |
| NE BED   | 57                 | 785        |  |
| WO BED   | 71                 | 1,072      |  |
| HREE BED | 14                 | 1,313      |  |
| OTAL     | 142                |            |  |

| NUMBER OF<br>UNITS | AVERAGE SF |
|--------------------|------------|
| 19                 | 786        |
| 24                 | 1,065      |
| 5                  | 1,314      |

| PROJECT TOTALS | 1             |
|----------------|---------------|
| TOTAL UNITS    | AVERAGE SF BY |
| 76             | 785           |
| 95             | 1,070         |
| 19             | 1,313         |
| 190            |               |





















North Elevation



**East Elevation** 







South Elevation



West Elevation