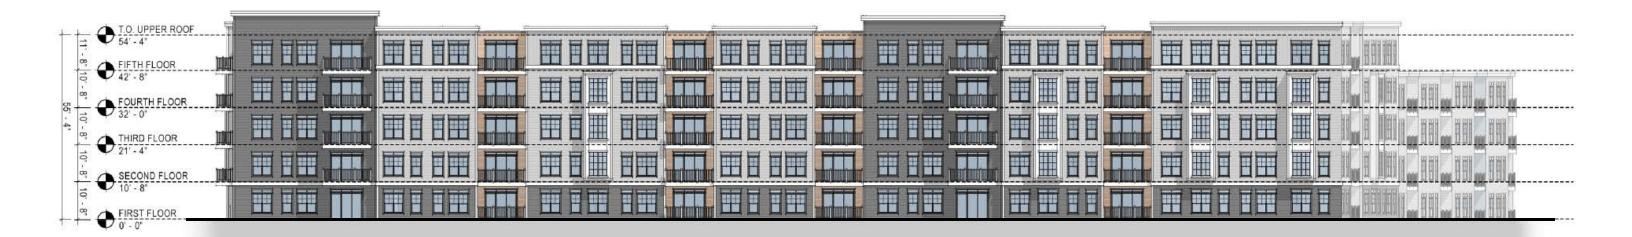

|  |
|----------|--------------------|------------|--|
|          | NUMBER OF<br>UNITS | AVERAGE SF |  |
| NE BED   | 57                 | 785        |  |
| WO BED   | 71                 | 1,072      |  |
| HREE BED | 14                 | 1,313      |  |
| OTAL     | 142                |            |  |

| NUMBER OF<br>UNITS | AVERAGE SF |
|--------------------|------------|
| 19                 | 786        |
| 24                 | 1,065      |
| 5                  | 1,314      |

| PROJECT TOTALS | 1             |
|----------------|---------------|
| TOTAL UNITS    | AVERAGE SF BY |
| 76             | 785           |
| 95             | 1,070         |
| 19             | 1,313         |
| 190            |               |





















North Elevation



**East Elevation** 







South Elevation



West Elevation