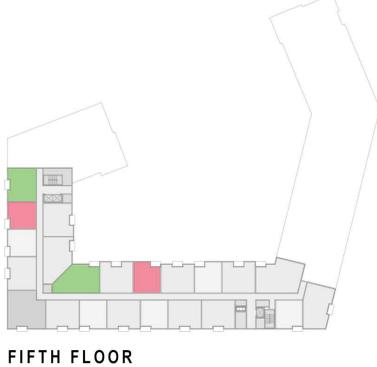

| UNIT TYPE | DESCRIPTION  | BEDS/UNIT  | UNIT NRSF | 1ST<br>FLOOR | 2ND<br>FLOOR | 3RD<br>FLOOR | 4TH<br>FLOOR | 5TH<br>FLOOR | TOTAL UNITS | TOTAL<br>BEDS | TOTAL NRSF | UNIT MIX |
|-----------|--------------|------------|-----------|--------------|--------------|--------------|--------------|--------------|-------------|---------------|------------|----------|
| A1        | 1 BED/1 BATH | 1          | 787       | 15           | 16           | 16           | 16           | 7            | 70          | 70            | 55,090     | 36.8%    |
| A2        | 1 BED/1 BATH | 1          | 723       | 0            | 1            | 1            | 1            | 0            | 3           | 3             | 2,169      | 1.6%     |
| A3        | 1 BED/1 BATH | 1          | 810       | 3            | 0            | 0            | 0            | 0            | 3           | 3             | 2,430      | 1.6%     |
|           |              | Average SF | 785       | 18           | 17           | 17           | 17           | 7            | 76          | 76            | 59,689     | 40%      |
| B1        | 2 BED/2 BATH | 2          | 1,023     | 12           | 14           | 14           | 14           | 10           | 64          | 128           | 65,472     | 33.7%    |
| B2        | 2 BED/2 BATH | 2          | 1,015     | 1            | 1            | 1            | 1            | 0            | 4           | 8             | 4,060      | 2.1%     |
| В3        | 2 BED/2 BATH | 2          | 1,170     | 2            | 2            | 2            | 2            | 2            | 10          | 20            | 11,700     | 5.3%     |
| B4        | 2 BED/2 BATH | 2          | 1,185     | 1            | 1            | 1            | 1            | 1            | 5           | 10            | 5,925      | 2.6%     |
| B5        | 2 BED/2 BATH | 2          | 1,190     | 1            | 1            | 1            | 1            | 1            | 5           | 10            | 5,950      | 2.6%     |
| В6        | 2 BED/2 BATH | 2          | 1,200     | 0            | 1            | 1            | 1            | 0            | 3           | 6             | 3,600      | 1.6%     |
| B7        | 2 BED/2 BATH | 2          | 1,245     | 1            | 1            | 1            | 1            | 0            | 4           | 8             | 4,980      | 2.1%     |
|           |              | Average SF | 1,070     | 18           | 21           | 21           | 21           | 14           | 95          | 190           | 101,687    | 50%      |
| C1        | 3 BED/2 BATH | 3          | 1,300     | 1            | 1            | 1            | 1            | 1            | 5           | 15            | 6,500      | 2.6%     |
| C2        | 3 BED/2 BATH | 3          | 1,310     | 1            | 2            | 2            | 2            | 0            | 7           | 21            | 9,170      | 3.7%     |
| C3        | 3 BED/2 BATH | 3          | 1,325     | 1            | 2            | 2            | 2            | 0            | 7           | 21            | 9,275      | 3.7%     |
|           |              | Average SF | 1,313     | 3            | 5            | 5            | 5            | 1            | 19          | 57            | 24,945     | 10%      |
| TOTALS    |              | Average SF | 981       | 39           | 43           | 43           | 43           | 22           | 190         | 323           | 186,321    | 100%     |

|           | MARKET RATE UNITS |            |            |          |  |
|-----------|-------------------|------------|------------|----------|--|
| UNIT TYPE | TOTAL UNITS       | TOTAL BEDS | TOTAL NRSF | UNIT MIX |  |
| A1        | 54                | 54         | 42,498     | 28.4%    |  |
| A2        | 2                 | 2          | 1,446      | 1.1%     |  |
| A3        | 1                 | 1          | 810        | 0.5%     |  |
|           | 57                | 57         | 44,754     | 30%      |  |
| B1        | 47                | 94         | 48,081     | 24.7%    |  |
| B2        | 3                 | 6          | 3,045      | 1.6%     |  |
| В3        | 8                 | 16         | 9,360      | 4.2%     |  |
| B4        | 4                 | 8          | 4,740      | 2.1%     |  |
| B5        | 4                 | 8          | 4,760      | 2.1%     |  |
| B6        | 2                 | 4          | 2,400      | 1.1%     |  |
| B7        | 3                 | 6          | 3,735      | 1.6%     |  |
|           | 71                | 142        | 76,121     | 37%      |  |
| C1        | 4                 | 12         | 5,200      | 2.1%     |  |
| C2        | 5                 | 15         | 6,550      | 2.6%     |  |
| C3        | 5                 | 15         | 6,625      | 2.6%     |  |
|           | 14                | 42         | 18,375     | 7%       |  |
| TOTALS    | 142               | 241        | 139,250    | 75%      |  |

| AFFORDABLE UNITS |            |            |          |
|------------------|------------|------------|----------|
| TOTAL UNITS      | TOTAL BEDS | TOTAL NRSF | UNIT MIX |
| 16               | 16         | 12,592     | 8.4%     |
| 1                | 1          | 723        | 0.5%     |
| 2                | 2          | 1,620      | 1.1%     |
| 19               | 19         | 14,935     | 10%      |
| 17               | 34         | 17,391     | 8.9%     |
| 1                | 2          | 1,015      | 0.5%     |
| 2                | 4          | 2,340      | 1.1%     |
| 1                | 2          | 1,185      | 0.5%     |
| 1                | 2          | 1,190      | 0.5%     |
| 1                | 2          | 1,200      | 0.5%     |
| 1                | 2          | 1,245      | 0.5%     |
| 24               | 48         | 25,566     | 13%      |
| 1                | 3          | 1,300      | 0.5%     |
| 2                | 6          | 2,620      | 1.1%     |
| 2                | 6          | 2,650      | 1.1%     |
| 5                | 15         | 6,570      | 3%       |
| 48               | 82         | 47,071     | 25%      |