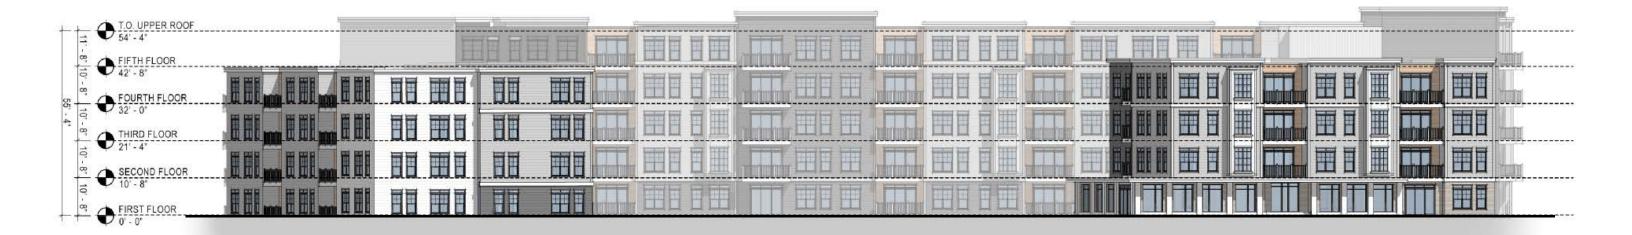

|

|          | MARKET UNITS       |            |  |
|----------|--------------------|------------|--|
|          | NUMBER OF<br>UNITS | AVERAGE SF |  |
| NE BED   | 57                 | 785        |  |
| WO BED   | 71                 | 1,072      |  |
| HREE BED | 14                 | 1,313      |  |
| OTAL     | 142                |            |  |

| NUMBER OF<br>UNITS | AVERAGE SF |
|--------------------|------------|
| 19                 | 786        |
| 24                 | 1,065      |
| 5                  | 1,314      |

| PROJECT TOTALS | 1             |
|----------------|---------------|
| TOTAL UNITS    | AVERAGE SF BY |
| 76             | 785           |
| 95             | 1,070         |
| 19             | 1,313         |
| 190            |               |





















North Elevation



**East Elevation** 







South Elevation



West Elevation