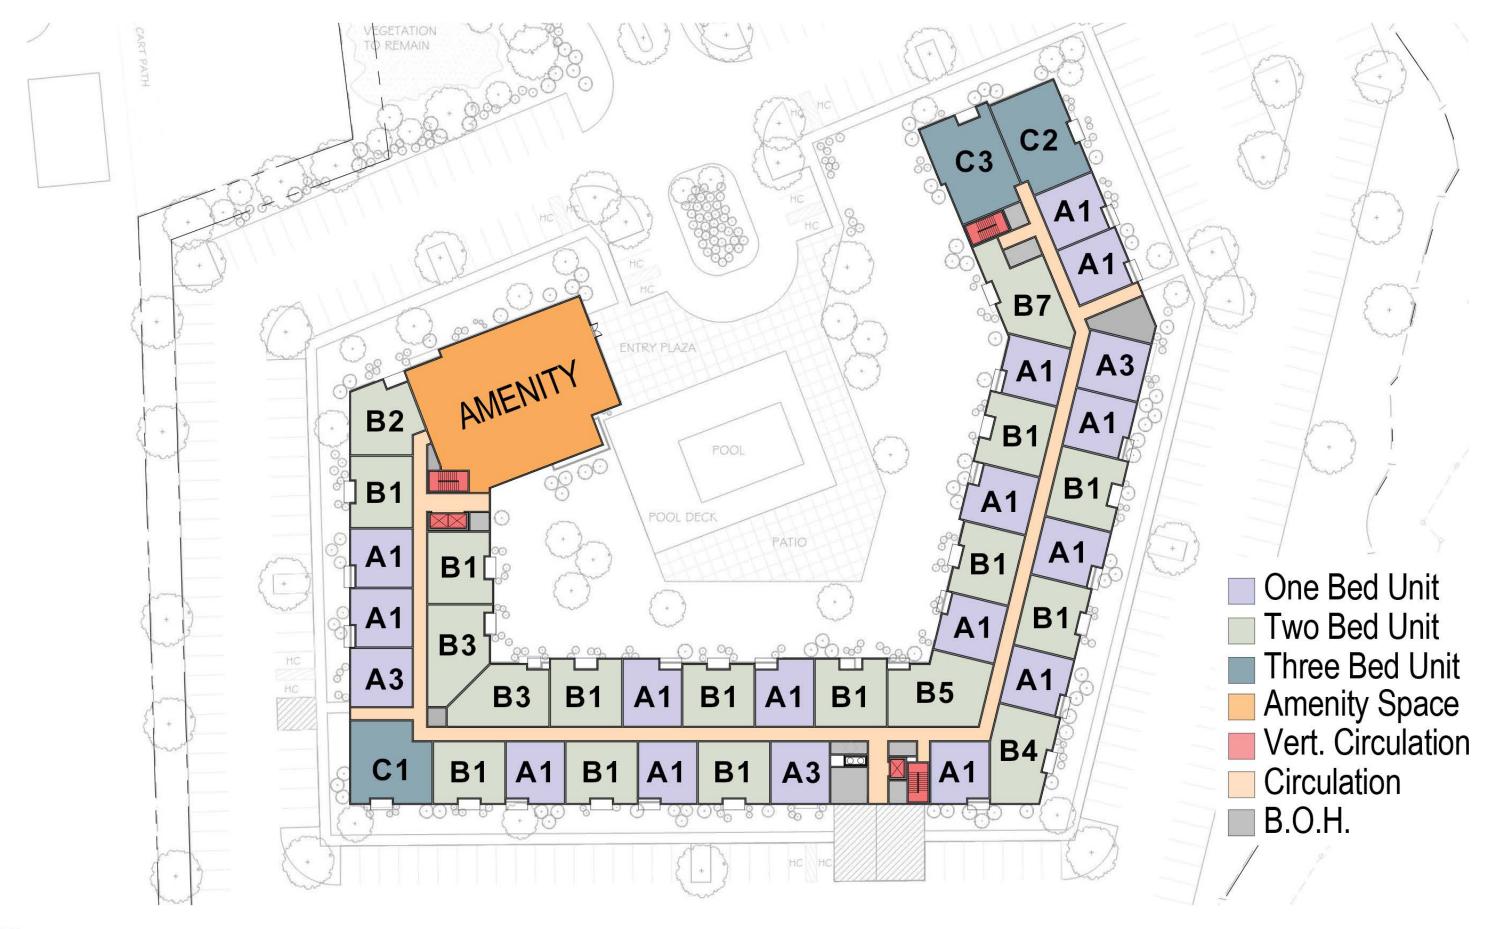

| UNIT TYPE | DESCRIPTION  | BEDS/UNIT  | UNIT NRSF | 1ST<br>FLOOR | 2ND<br>FLOOR | 3RD<br>FLOOR | 4TH<br>FLOOR | 5TH<br>FLOOR | TOTAL UNITS | TOTAL<br>BEDS | TOTAL NRSF | UNIT MIX |
|-----------|--------------|------------|-----------|--------------|--------------|--------------|--------------|--------------|-------------|---------------|------------|----------|
| A1        | 1 BED/1 BATH | 1          | 787       | 15           | 16           | 16           | 16           | 7            | 70          | 70            | 55,090     | 36.8%    |
| A2        | 1 BED/1 BATH | 1          | 723       | 0            | 1            | 1            | 1            | 0            | 3           | 3             | 2,169      | 1.6%     |
| A3        | 1 BED/1 BATH | 1          | 810