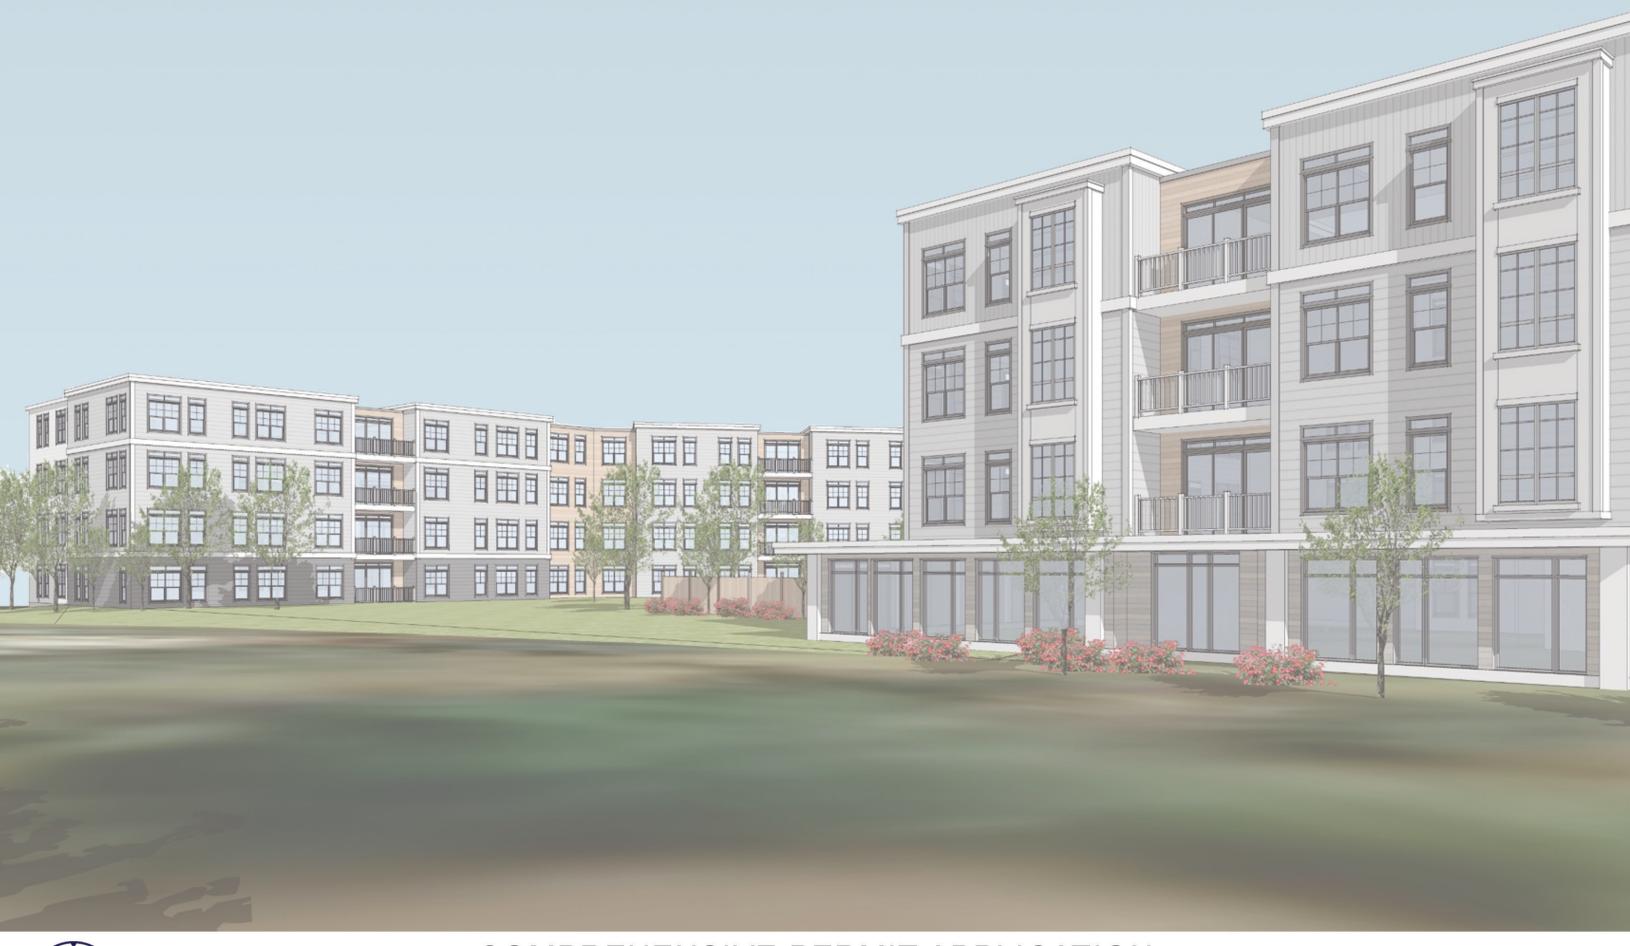

| UNIT TYPE | DESCRIPTION  | BEDS/UNIT  | UNIT NRSF | 1ST<br>FLOOR | 2ND<br>FLOOR | 3RD<br>FLOOR | 4TH<br>FLOOR | 5TH<br>FLOOR | TOTAL UNITS | TOTAL<br>BEDS | TOTAL NRSF | UNIT MIX |
|-----------|--------------|------------|-----------|--------------|--------------|--------------|--------------|--------------|-------------|---------------|------------|----------|
| A1        | 1 BED/1 BATH | 1          | 787       | 15           | 16           | 16           | 16           | 7            | 70          | 70            | 55,090     | 36.8%    |
| A2        | 1 BED/1 BATH | 1          | 723       | 0            | 1            | 1            | 1            | 0            | 3           | 3             | 2,169      | 1.6%     |
| A3        | 1 BED/1 BATH | 1