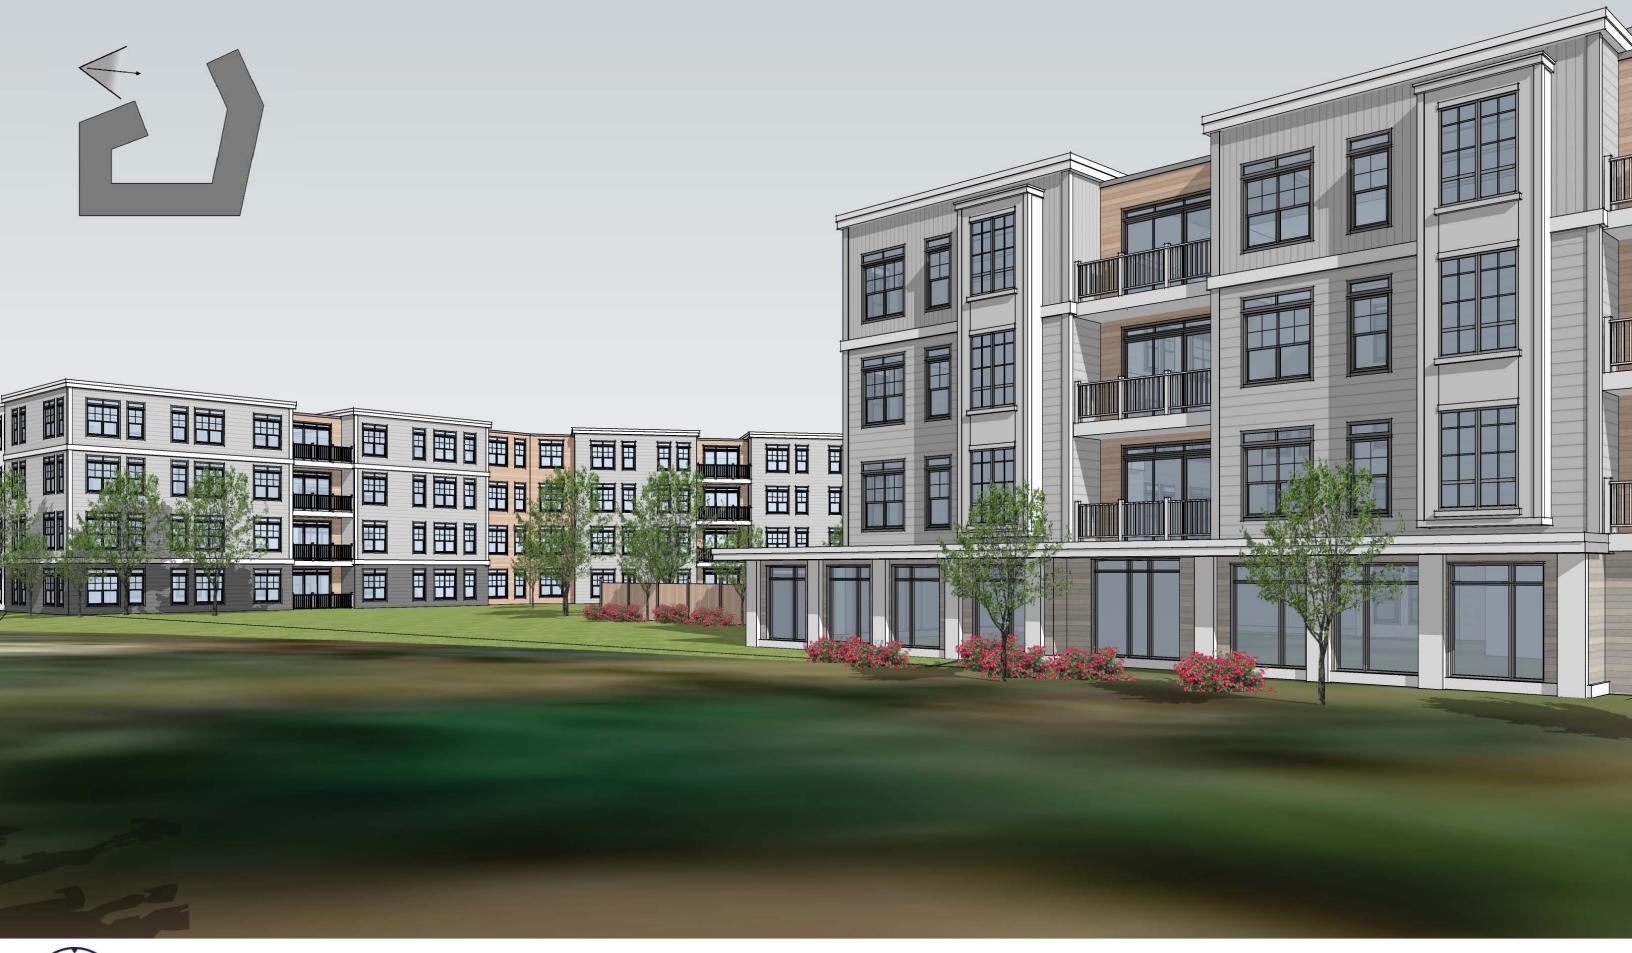

| 25%      |

|          | MARKET UNITS       |            |  |
|----------|--------------------|------------|--|
|          | NUMBER OF<br>UNITS | AVERAGE SF |  |
| NE BED   | 57                 | 785        |  |
| WO BED   | 71                 | 1,072      |  |
| HREE BED | 14                 | 1,313      |  |
| OTAL     | 142                |            |  |

| NUMBER OF<br>UNITS | AVERAGE SF |
|--------------------|------------|
| 19                 | 786        |
| 24                 | 1,065      |
| 5                  | 1,314      |

| PROJECT TOTALS | 1             |
|----------------|---------------|
| TOTAL UNITS    | AVERAGE SF BY |
| 76             | 785           |
| 95             | 1,070         |
| 19             | 1,313         |
| 190            |               |





















North Elevation



**East Elevation** 







South Elevation



West Elevation