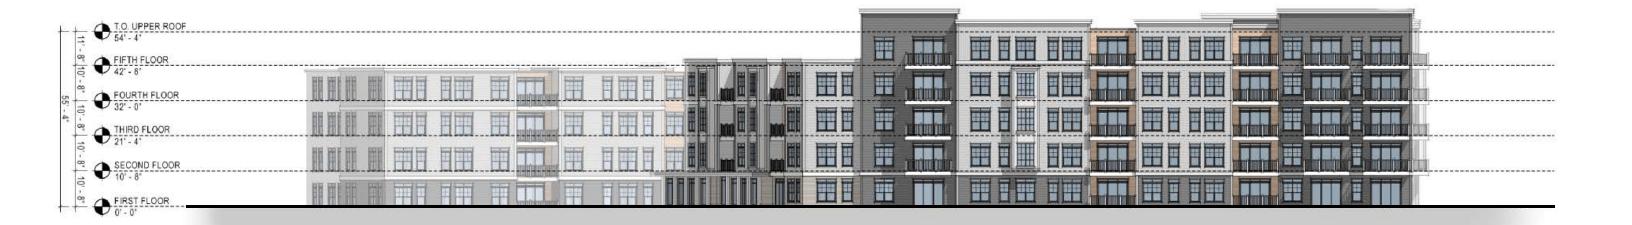

|--------------------|------------|--|
|          | NUMBER OF<br>UNITS | AVERAGE SF |  |
| NE BED   | 57                 | 785        |  |
| WO BED   | 71                 | 1,072      |  |
| HREE BED | 14                 | 1,313      |  |
| OTAL     | 142                |            |  |

| NUMBER OF<br>UNITS | AVERAGE SF |
|--------------------|------------|
| 19                 | 786        |
| 24                 | 1,065      |
| 5                  | 1,314      |

| PROJECT TOTALS | 1             |
|----------------|---------------|
| TOTAL UNITS    | AVERAGE SF BY |
| 76             | 785           |
| 95             | 1,070         |
| 19             | 1,313         |
| 190            |               |





















North Elevation



**East Elevation** 







South Elevation



West Elevation