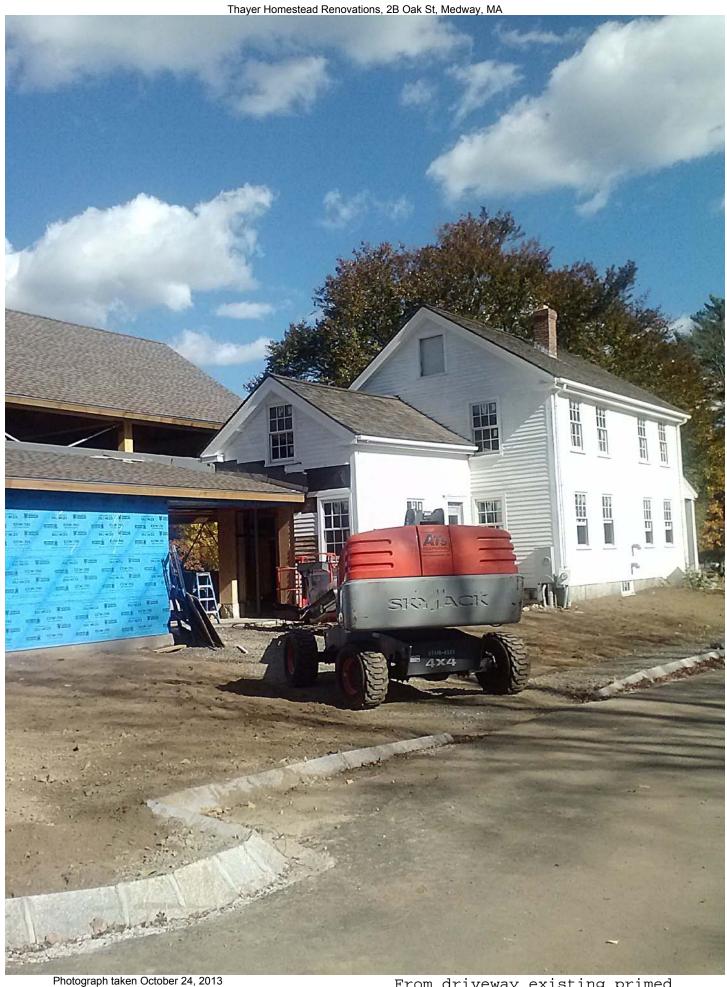

Photograph taken October 17, 2013

Louvers, Windows installed at kitchen

From driveway existing primed

Photograph taken October 24, 2013

Siding repairs and primed