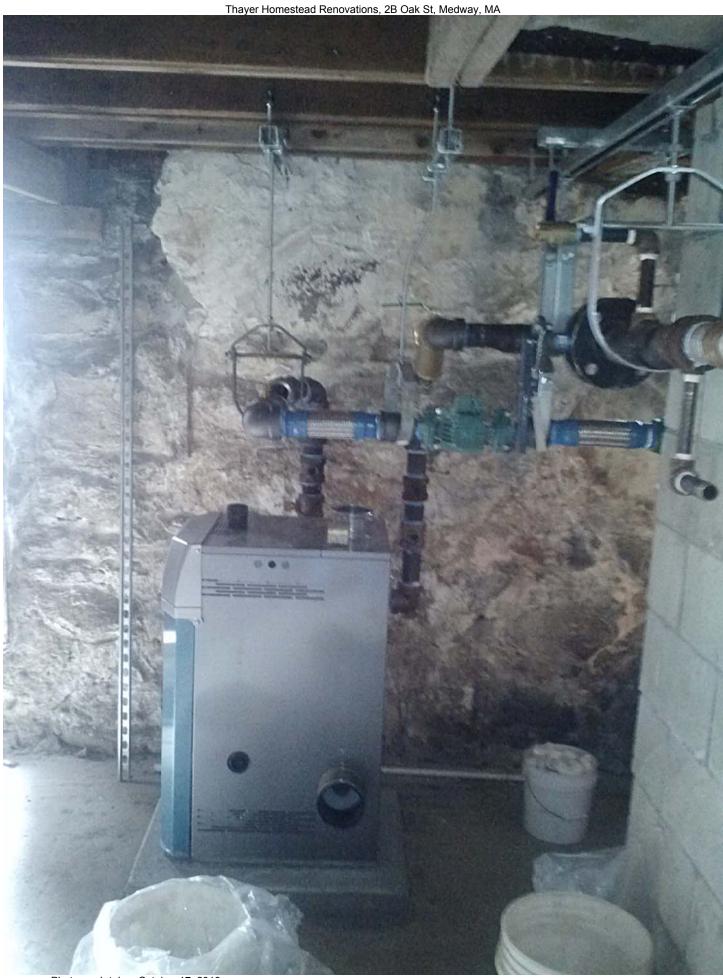

Piping at lower landing closet

Photograph taken October 17, 2013

Ships ladder installed

Photograph taken October 17, 2013

Equipment in basement

Light poles installed

Photograph taken October 17, 2013

Windows primed, Siding scraped