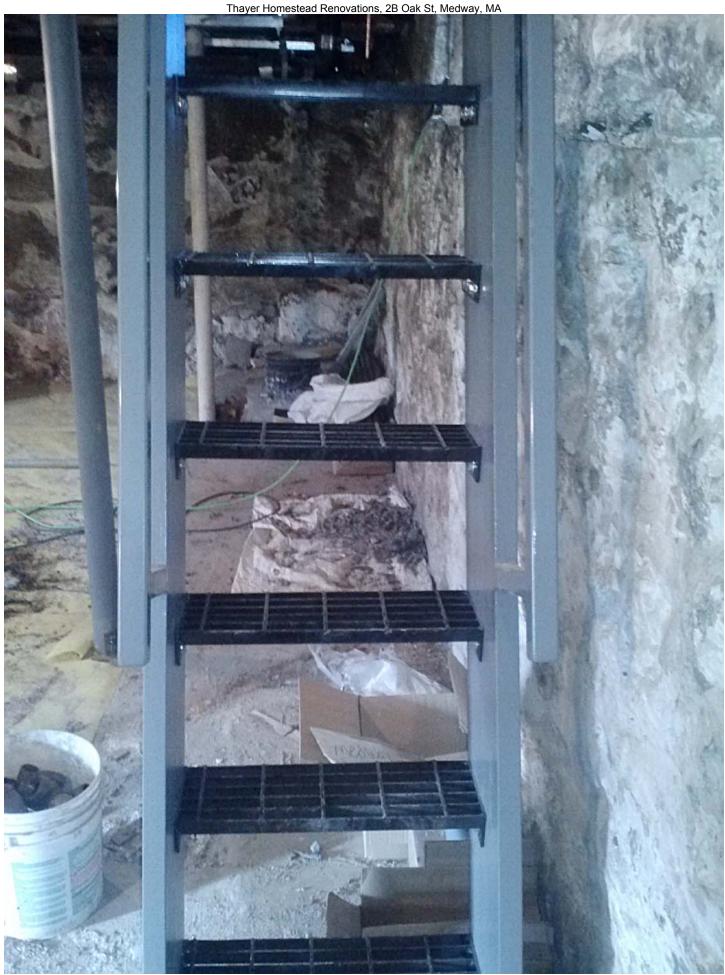

Piping at lower landing closet

Photograph taken October 17, 2013

Ships ladder installed

Photograph taken October 17, 2013

Equipment in basement

Light poles installed

Photograph taken October 17, 2013

Windows primed, Siding scraped