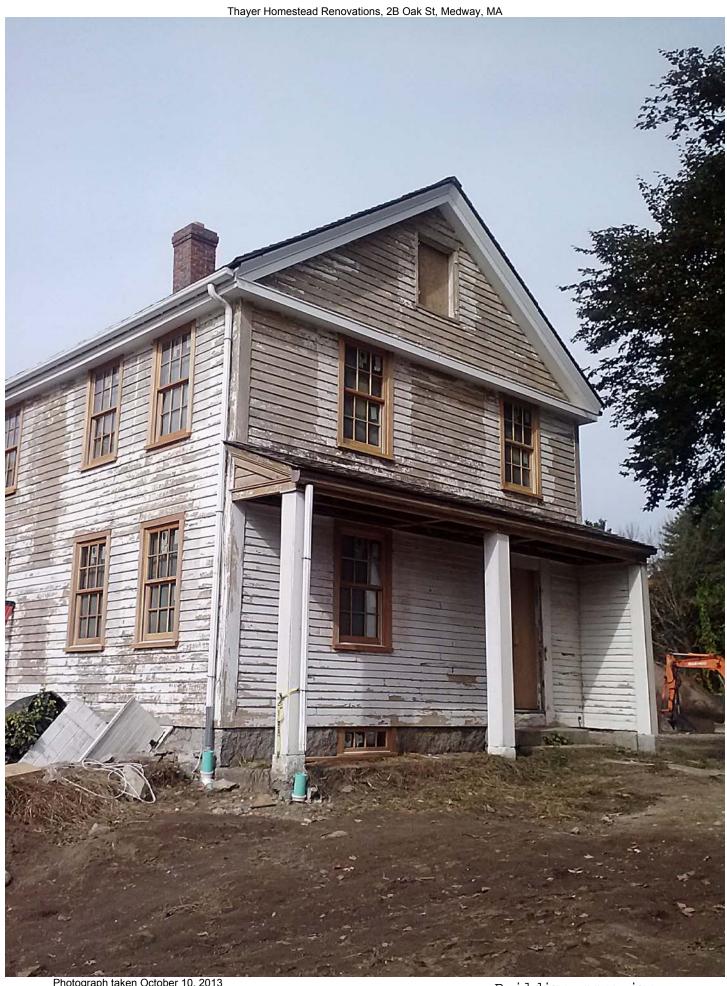

Building scraped

Photograph taken October 10, 2013

Building scraping

Building scraping in progress

Photograph taken October 17, 2013

Air vapor barrier installed, Roof in progress

Photograph taken October 17, 2013