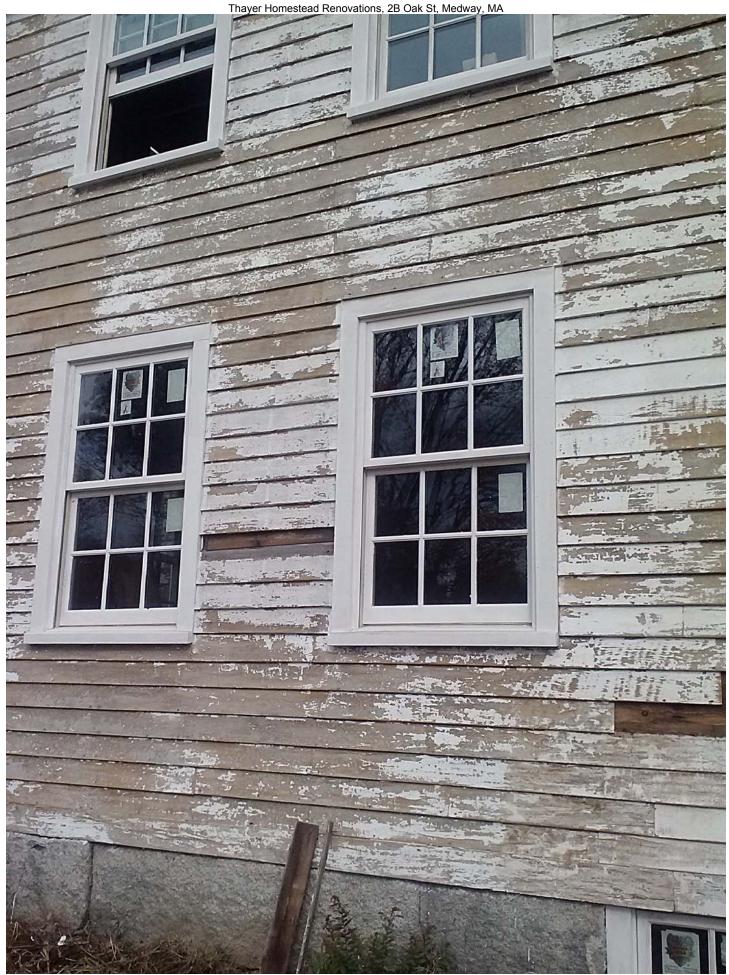

Piping at lower landing closet

Photograph taken October 17, 2013

Ships ladder installed

Photograph taken October 17, 2013

Equipment in basement

Light poles installed

Photograph taken October 17, 2013

Windows primed, Siding scraped