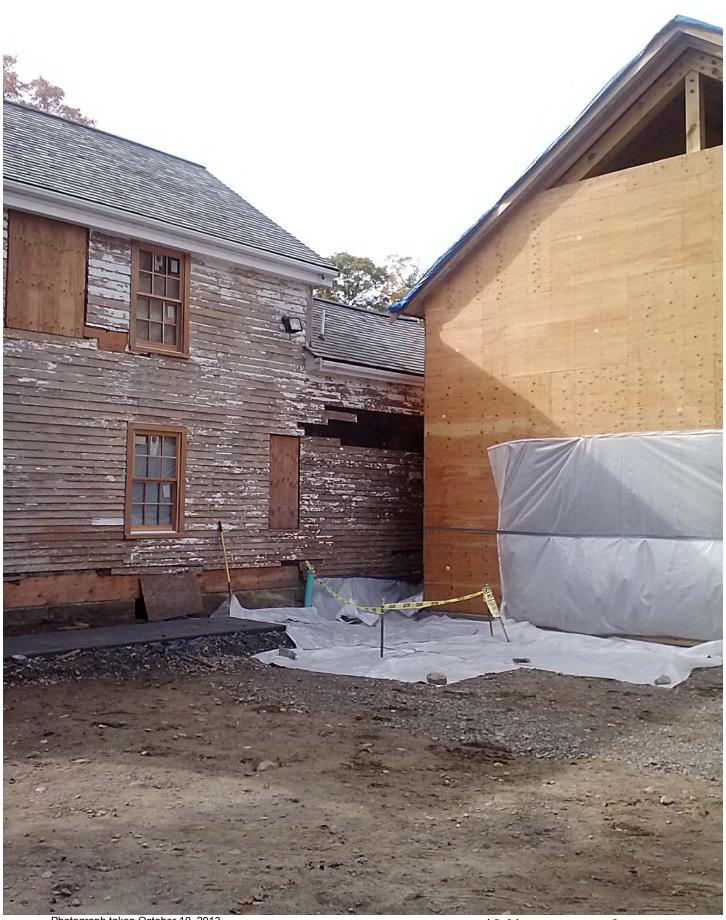

Photograph taken October 2, 2013

Hallway wall demo'd

Photograph taken October 2, 2013

Rough sprinkler at addition

Photograph taken October 10, 2013

Hallway wall re-framed

Air Vapor Barrier installed

Photograph taken October 10, 2013

Building scraped

Photograph taken October 10, 2013

Building scraping

Building scraping in progress

Photograph taken October 17, 2013

Air vapor barrier installed, Roof in progress

Photograph taken October 17, 2013