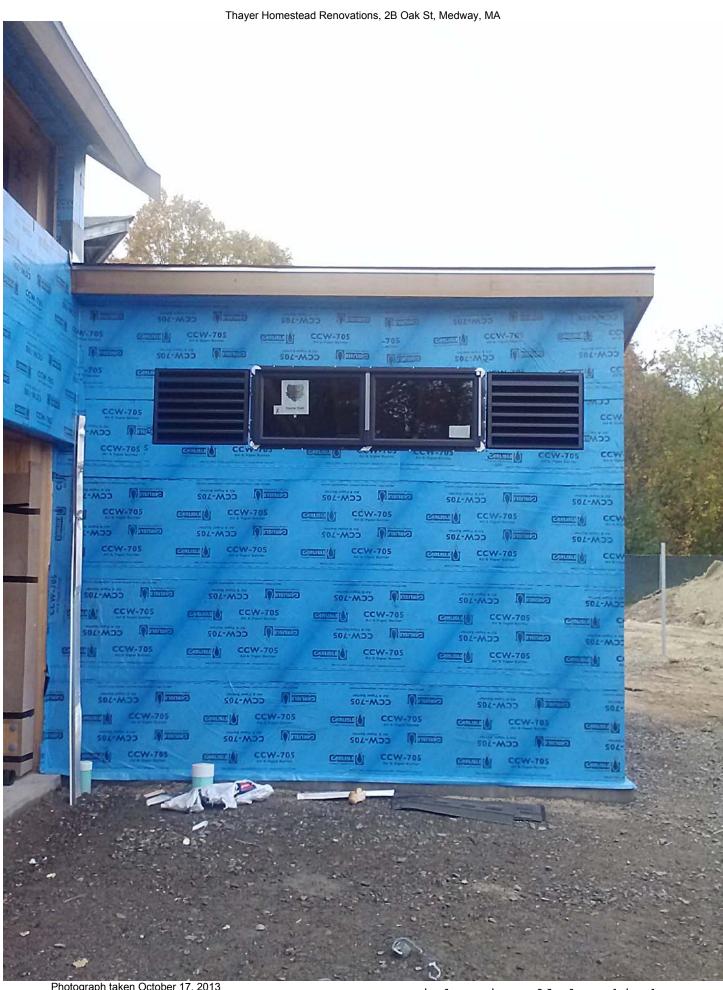

Photograph taken October 17, 2013

Louvers, Windows installed at kitchen

From driveway existing primed

Photograph taken October 24, 2013

Siding repairs and primed