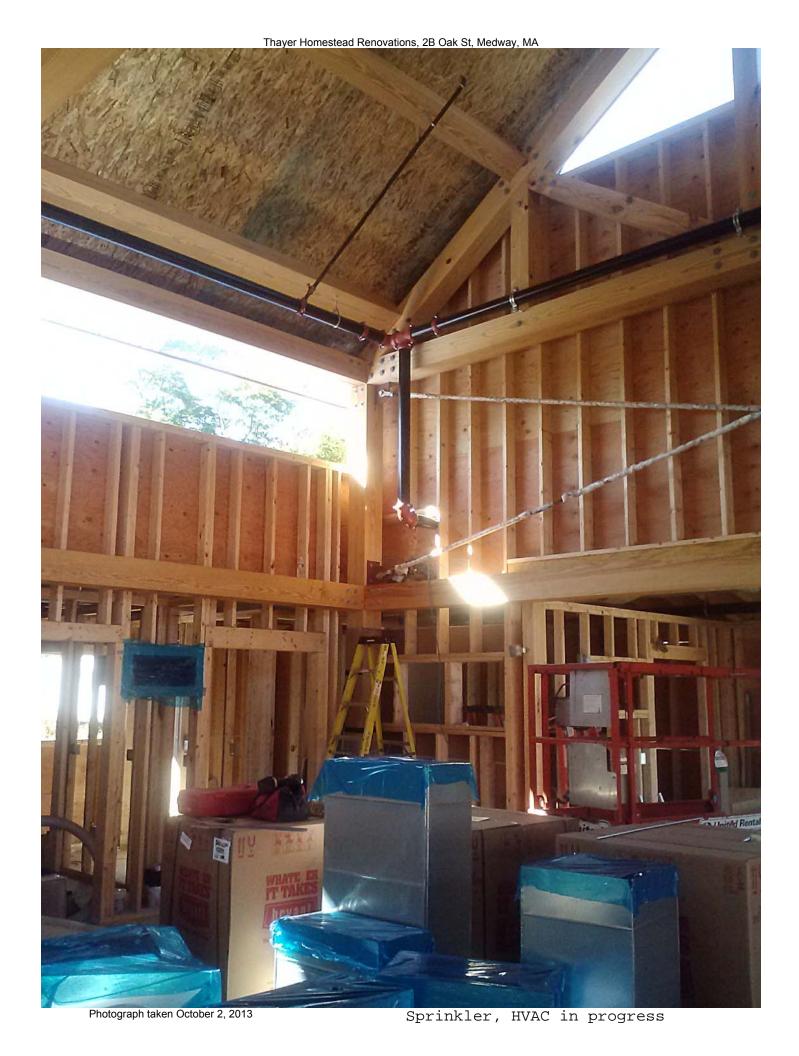

Photograph taken October 2, 2013

Hallway wall demo'd

Photograph taken October 2, 2013

Rough sprinkler at addition

Photograph taken October 10, 2013

Hallway wall re-framed

Air Vapor Barrier installed

Photograph taken October 10, 2013