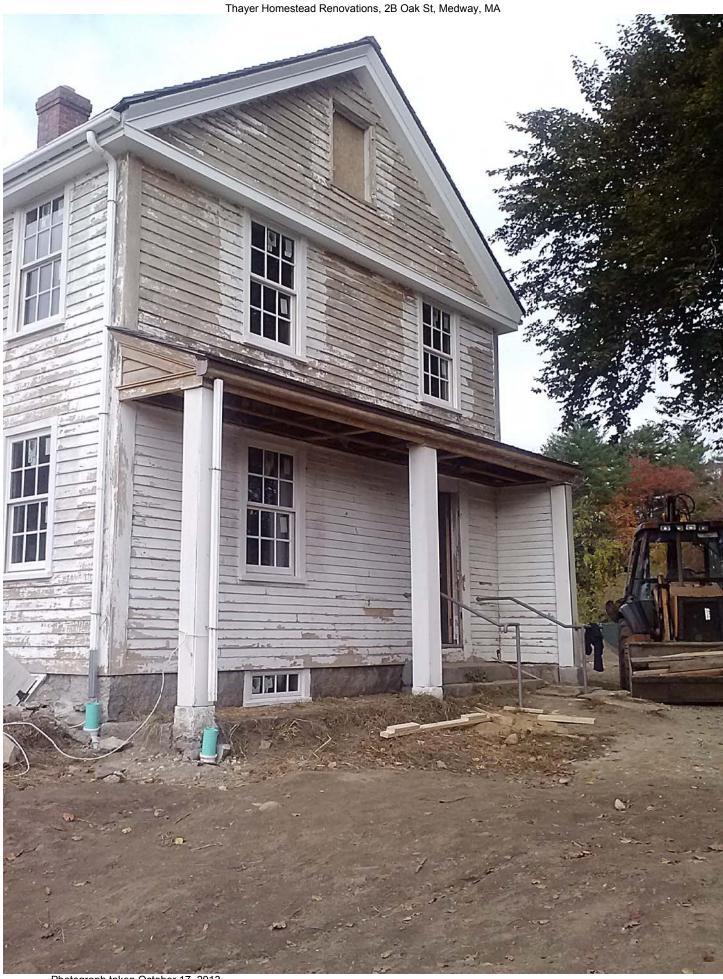

Building scraped

Photograph taken October 10, 2013

Building scraping

Building scraping in progress

Photograph taken October 17, 2013

Air vapor barrier installed, Roof in progress

Photograph taken October 17, 2013

Building scraped, Roof install in progress

Photograph taken October 17, 2013

Duct brackets installed

Photograph taken October 17, 2013

Addition kitchen

Beam at lower landing

Photograph taken October 17, 2013

Piping at lower landing closet

Photograph taken October 17, 2013

Ships ladder installed

Photograph taken October 17, 2013

Equipment in basement

Light poles installed

Photograph taken October 17, 2013

Windows primed, Siding scraped

Photograph taken October 17, 2013

Louvers, Windows installed at kitchen

From driveway existing primed

Photograph taken October 24, 2013

Siding repairs and primed