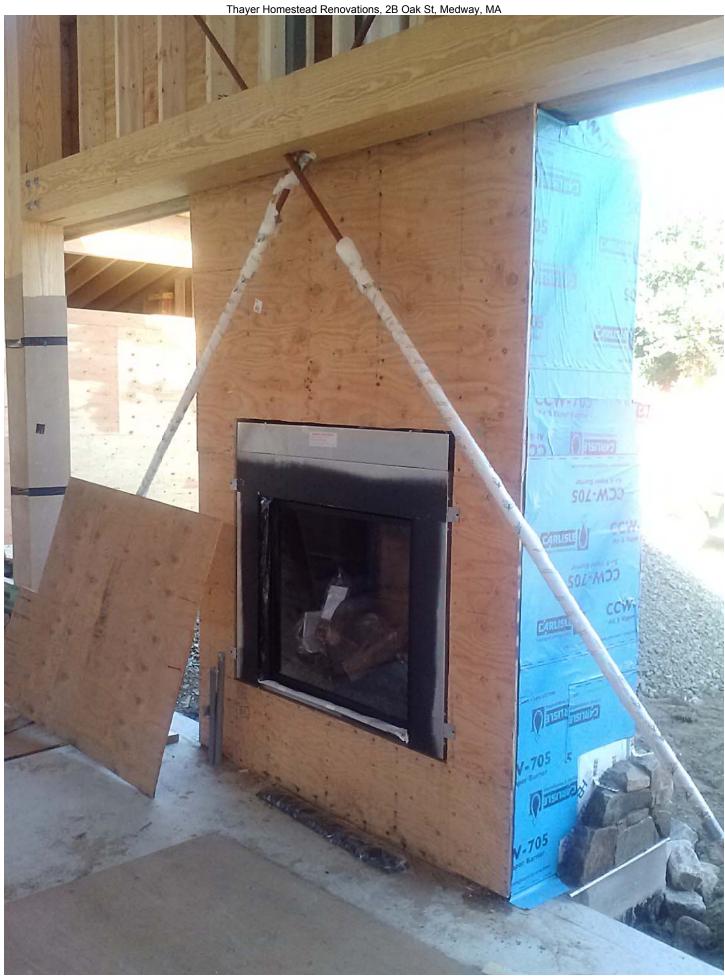

Addition framing interior

Photograph taken September 26, 2013

Addition framing

Addition framing

Photograph taken October 2, 2013

Framed addition

Photograph taken October 2, 2013

Fireplace installed