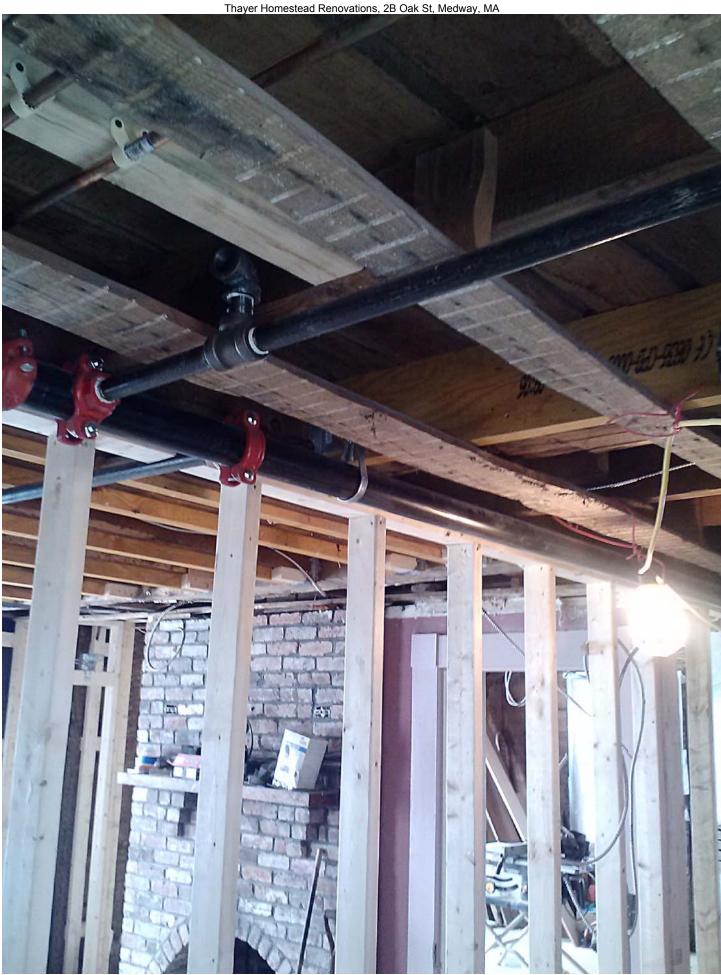

Piping at lower landing closet

Photograph taken October 17, 2013

Ships ladder installed

Photograph taken October 17, 2013

Equipment in basement

Light poles installed

Photograph taken October 17, 2013

Windows primed, Siding scraped