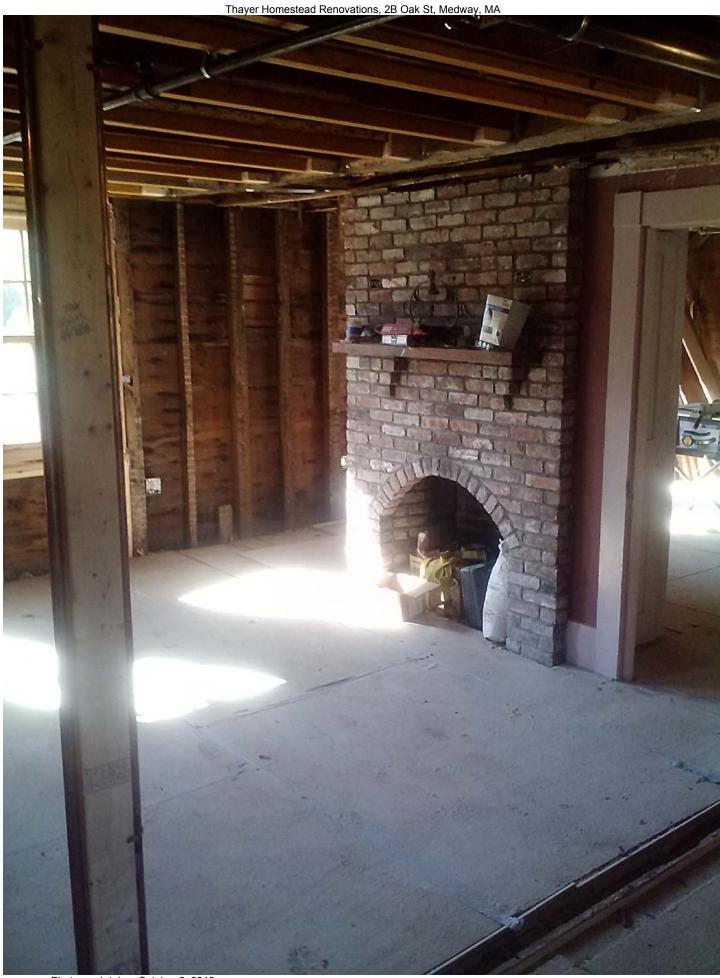

Photograph taken October 2, 2013

Hallway wall demo'd

Photograph taken October 2, 2013

Rough sprinkler at addition

Photograph taken October 10, 2013

Hallway wall re-framed

Air Vapor Barrier installed

Photograph taken October 10, 2013