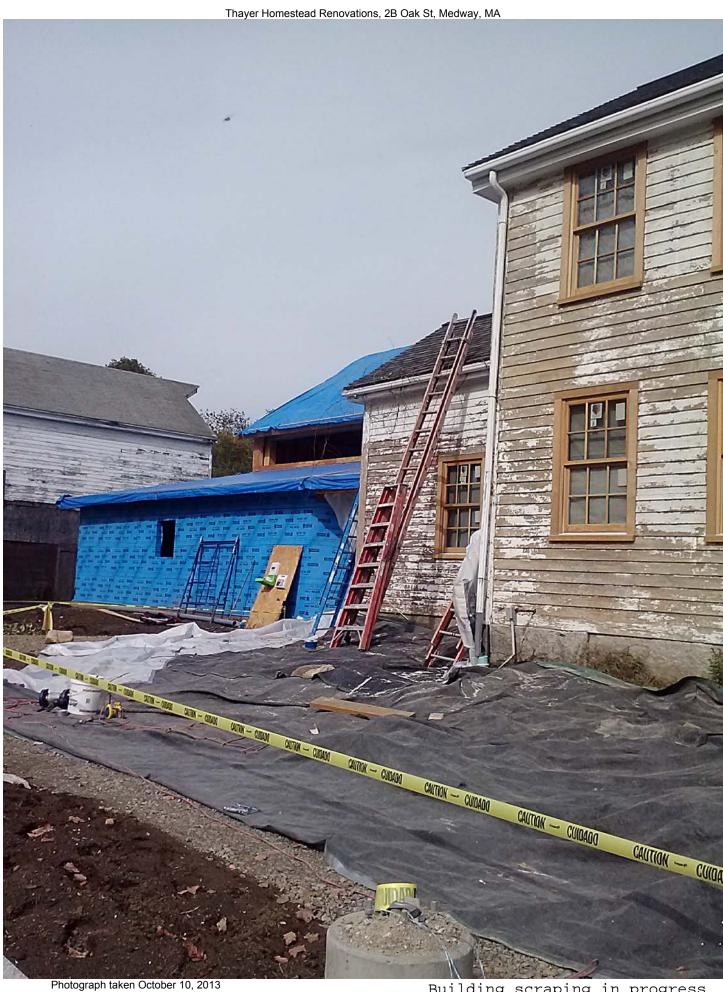

Building scraped

Photograph taken October 10, 2013

Building scraping

Building scraping in progress

Photograph taken October 17, 2013

Air vapor barrier installed, Roof in progress

Photograph taken October 17, 2013