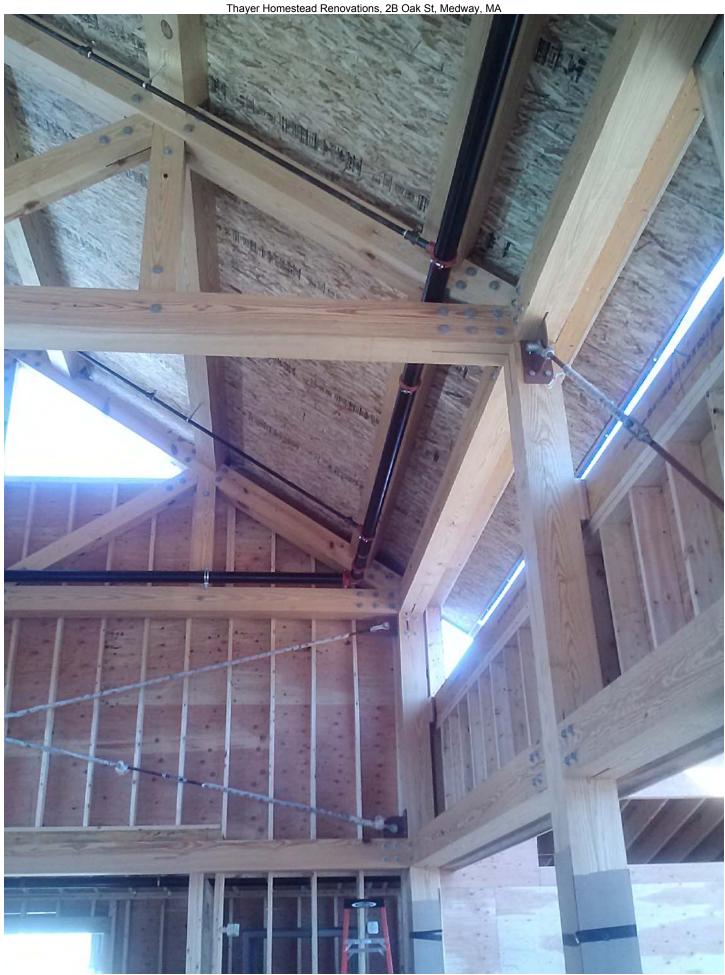

Photograph taken October 2, 2013

Hallway wall demo'd

Photograph taken October 2, 2013

Rough sprinkler at addition

Photograph taken October 10, 2013

Hallway wall re-framed

Air Vapor Barrier installed

Photograph taken October 10, 2013