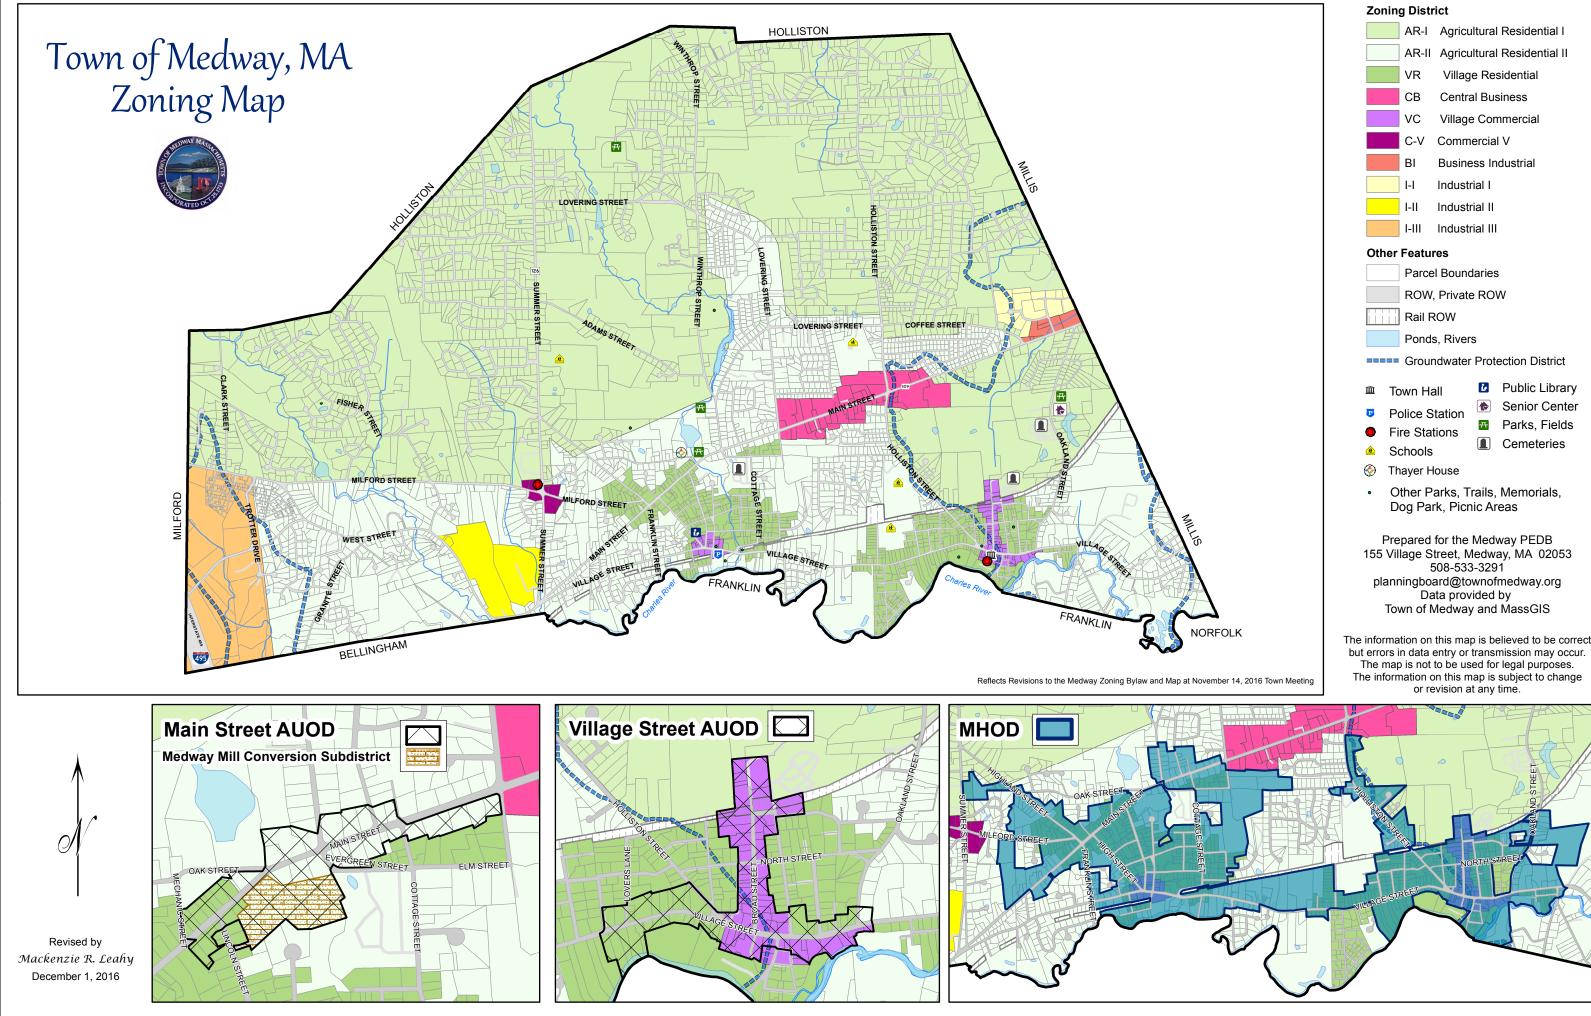

|                                | Zoning District                                                                                                                                                                                                   |
|--------------------------------|-------------------------------------------------------------------------------------------------------------------------------------------------------------------------------------------------------------------|
|                                | AR-I Agricultural Residential I                                                                                                                                                                                   |
|                                | AR-II Agricultural Residential II                                                                                                                                                                                 |
|                                | VR Village Residential                                                                                                                                                                                            |
|                                | CB Central Business                                                                                                                                                                                               |
|                                | VC Village Commercial                                                                                                                                                                                             |
|                                | C-V Commercial V                                                                                                                                                                                                  |
|                                | BI Business Industrial                                                                                                                                                                                            |
|                                | I-I Industrial I                                                                                                                                                                                                  |
|                                | I-II Industrial II                                                                                                                                                                                                |
|                                | I-III Industrial III                                                                                                                                                                                              |
|                                | Other Features                                                                                                                                                                                                    |
|                                | Parcel Boundaries                                                                                                                                                                                                 |
|                                | ROW, Private ROW                                                                                                                                                                                                  |
|                                | Rail ROW                                                                                                                                                                                                          |
|                                | Ponds, Rivers                                                                                                                                                                                                     |
|                                | <b>Groundwater Protection District</b>                                                                                                                                                                            |
|                                | 🏛 Town Hall 🛛 🖸 Public Library                                                                                                                                                                                    |
|                                | Police Station Senior Center                                                                                                                                                                                      |
|                                | Fire Stations Parks, Fields                                                                                                                                                                                       |
|                                | Schools Cemeteries                                                                                                                                                                                                |
|                                | 📀 Thayer House                                                                                                                                                                                                    |
|                                | <ul> <li>Other Parks, Trails, Memorials,<br/>Dog Park, Picnic Areas</li> </ul>                                                                                                                                    |
| 5                              | Prepared for the Medway PEDB                                                                                                                                                                                      |
| <b>\</b>                       | 155 Village Street, Medway, MA 02053<br>508-533-3291                                                                                                                                                              |
| 9                              | planningboard@townofmedway.org                                                                                                                                                                                    |
|                                | Data provided by<br>Town of Medway and MassGIS                                                                                                                                                                    |
| NORFOLK                        | The information on this map is believed to be correct<br>but errors in data entry or transmission may occur.<br>The map is not to be used for legal purposes.<br>The information on this map is subject to change |
| November 14, 2016 Town Meeting | or revision at any time.                                                                                                                                                                                          |
|                                |                                                                                                                                                                                                                   |