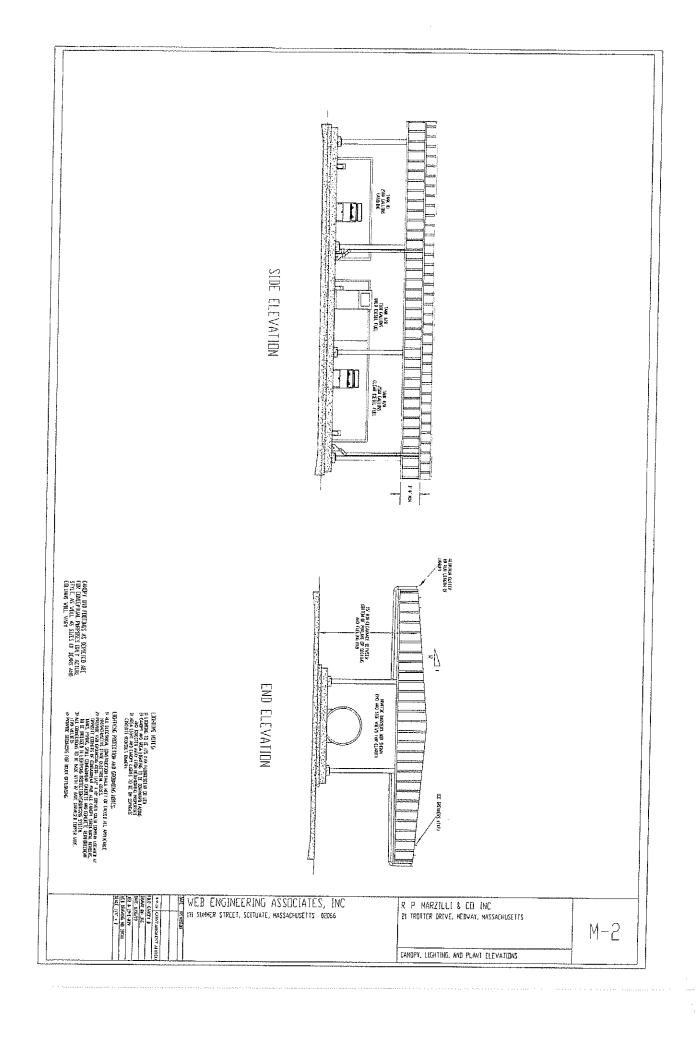

the fuel containment area. This will still need to be approved by the Fire Chief. There will be a canopy which extends over the fueling area. There will be a reduction in the volume of fuel stored on site from what was originally proposed. There will be two tanks, each 1,100-1,200 gallons in size. These units will have a double wall tight tank. The building addition size was reduced by 1,000 sq. ft. from 7,900 to 6,900 sq. ft. This will make more room to allow for easier access for fuel delivery vehicles to enter and exit. It was suggested that the applicant provide turning radius information for the Town's fire trucks. In regard to parking, there was a suggestion to have parking on one side parallel with a landscape island. The building renderings were shown. There will be a brick façade with an insulated metal panel on a horizontal grid. The second story will be mostly storage. There will be a steel overhang. The panels can be movable. The existing electrical transformer is located near a new door but will remain in its location. There is little to no noise from the transformer.

#### Planning Board Submittal – a. 7. Written Development Impact Statement:

Consultant Carlucci recommended that this is a reasonable waiver since it is an existing site.

The renderings of the building addition were shown. The materials will be brick and insulated panel. There will be a transformer in the front of the building which will be part of the industrial look of the building. The Board would like to get written authorization from Eversource that this is ok to have the transformer that close to facility. The remediation plan for 20 Trotter Drive will have some storage within the buffer. This will be on a separate plan since they are working with the abutters. The permitting of the fuel goes through the Fire Department. The applicant is requesting going from 4,000 to 6,000 gallons. The applicant indicated that the site has been inspected over the last 20 years of him having the business. There may be an issue since this is within the Town of Bellingham's Groundwater Protection Area.