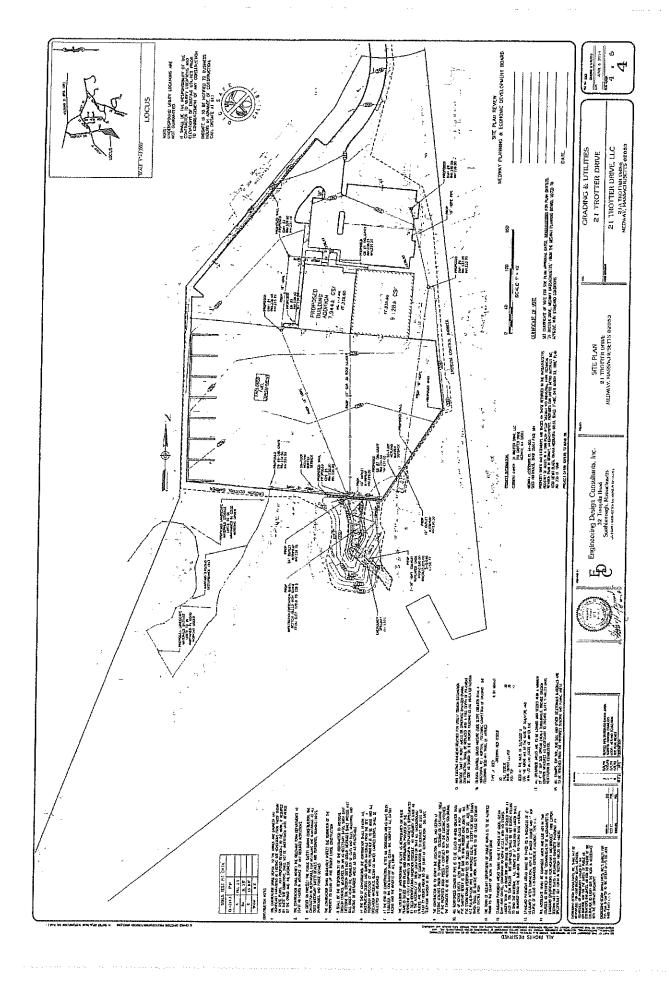

#### SITE PLANS

- COVER SHEET
- **EXISTING CONDITIONS**
- PROPOSED LAYOUT
- **GRADING & UTILITIES**
- LIGHTING & LANDSCAPING
- **DETAILS**

It was explained that the stormwater runoff from the paved areas will be treated through a proprietary stormwater structure and the runoff will be infiltrated along with the roof runoff into a detention/infiltration basin. This will infiltrate the stormwater generated from the building and parking lot surfaces which will also undergo pre-treatment with ConTech VortSentry Stormwater units. The Construction activities will be managed by a SWPP and a Stormwater Permit Application which has been filed. There will be five pole mounted lights as well as eight mounted lights with no spillage to the abutting property. The existing curb cut at Trotter Drive will continue to serve the site.