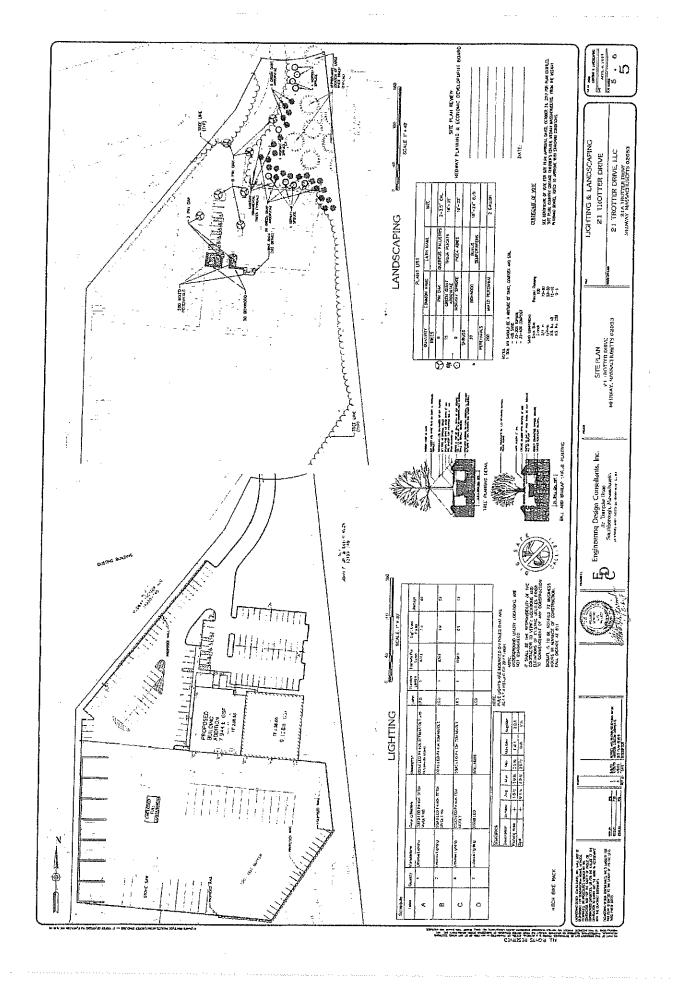

#### SITE PLANS

- COVER SHEET
- **EXISTING CONDITIONS**
- PROPOSED LAYOUT
- **GRADING & UTILITIES**
- LIGHTING & LANDSCAPING
- **DETAILS**

It was explained that the stormwater runoff from the paved areas will be treated through a proprietary stormwater structure and the runoff will be infiltrated along with the roof runoff into a detention/infiltration basin. This will infiltrate the stormwater generated from the building and parking lot surfaces which will also undergo pre-treatment with ConTech VortSentry Stormwater units. The Construction activities will be managed by a SWPP and a Stormwater Permit Application which has been filed. There will be five pole mounted lights as well as eight mounted lights with no spillage to the abutting property. The existing curb cut at Trotter Drive will continue to serve the site.