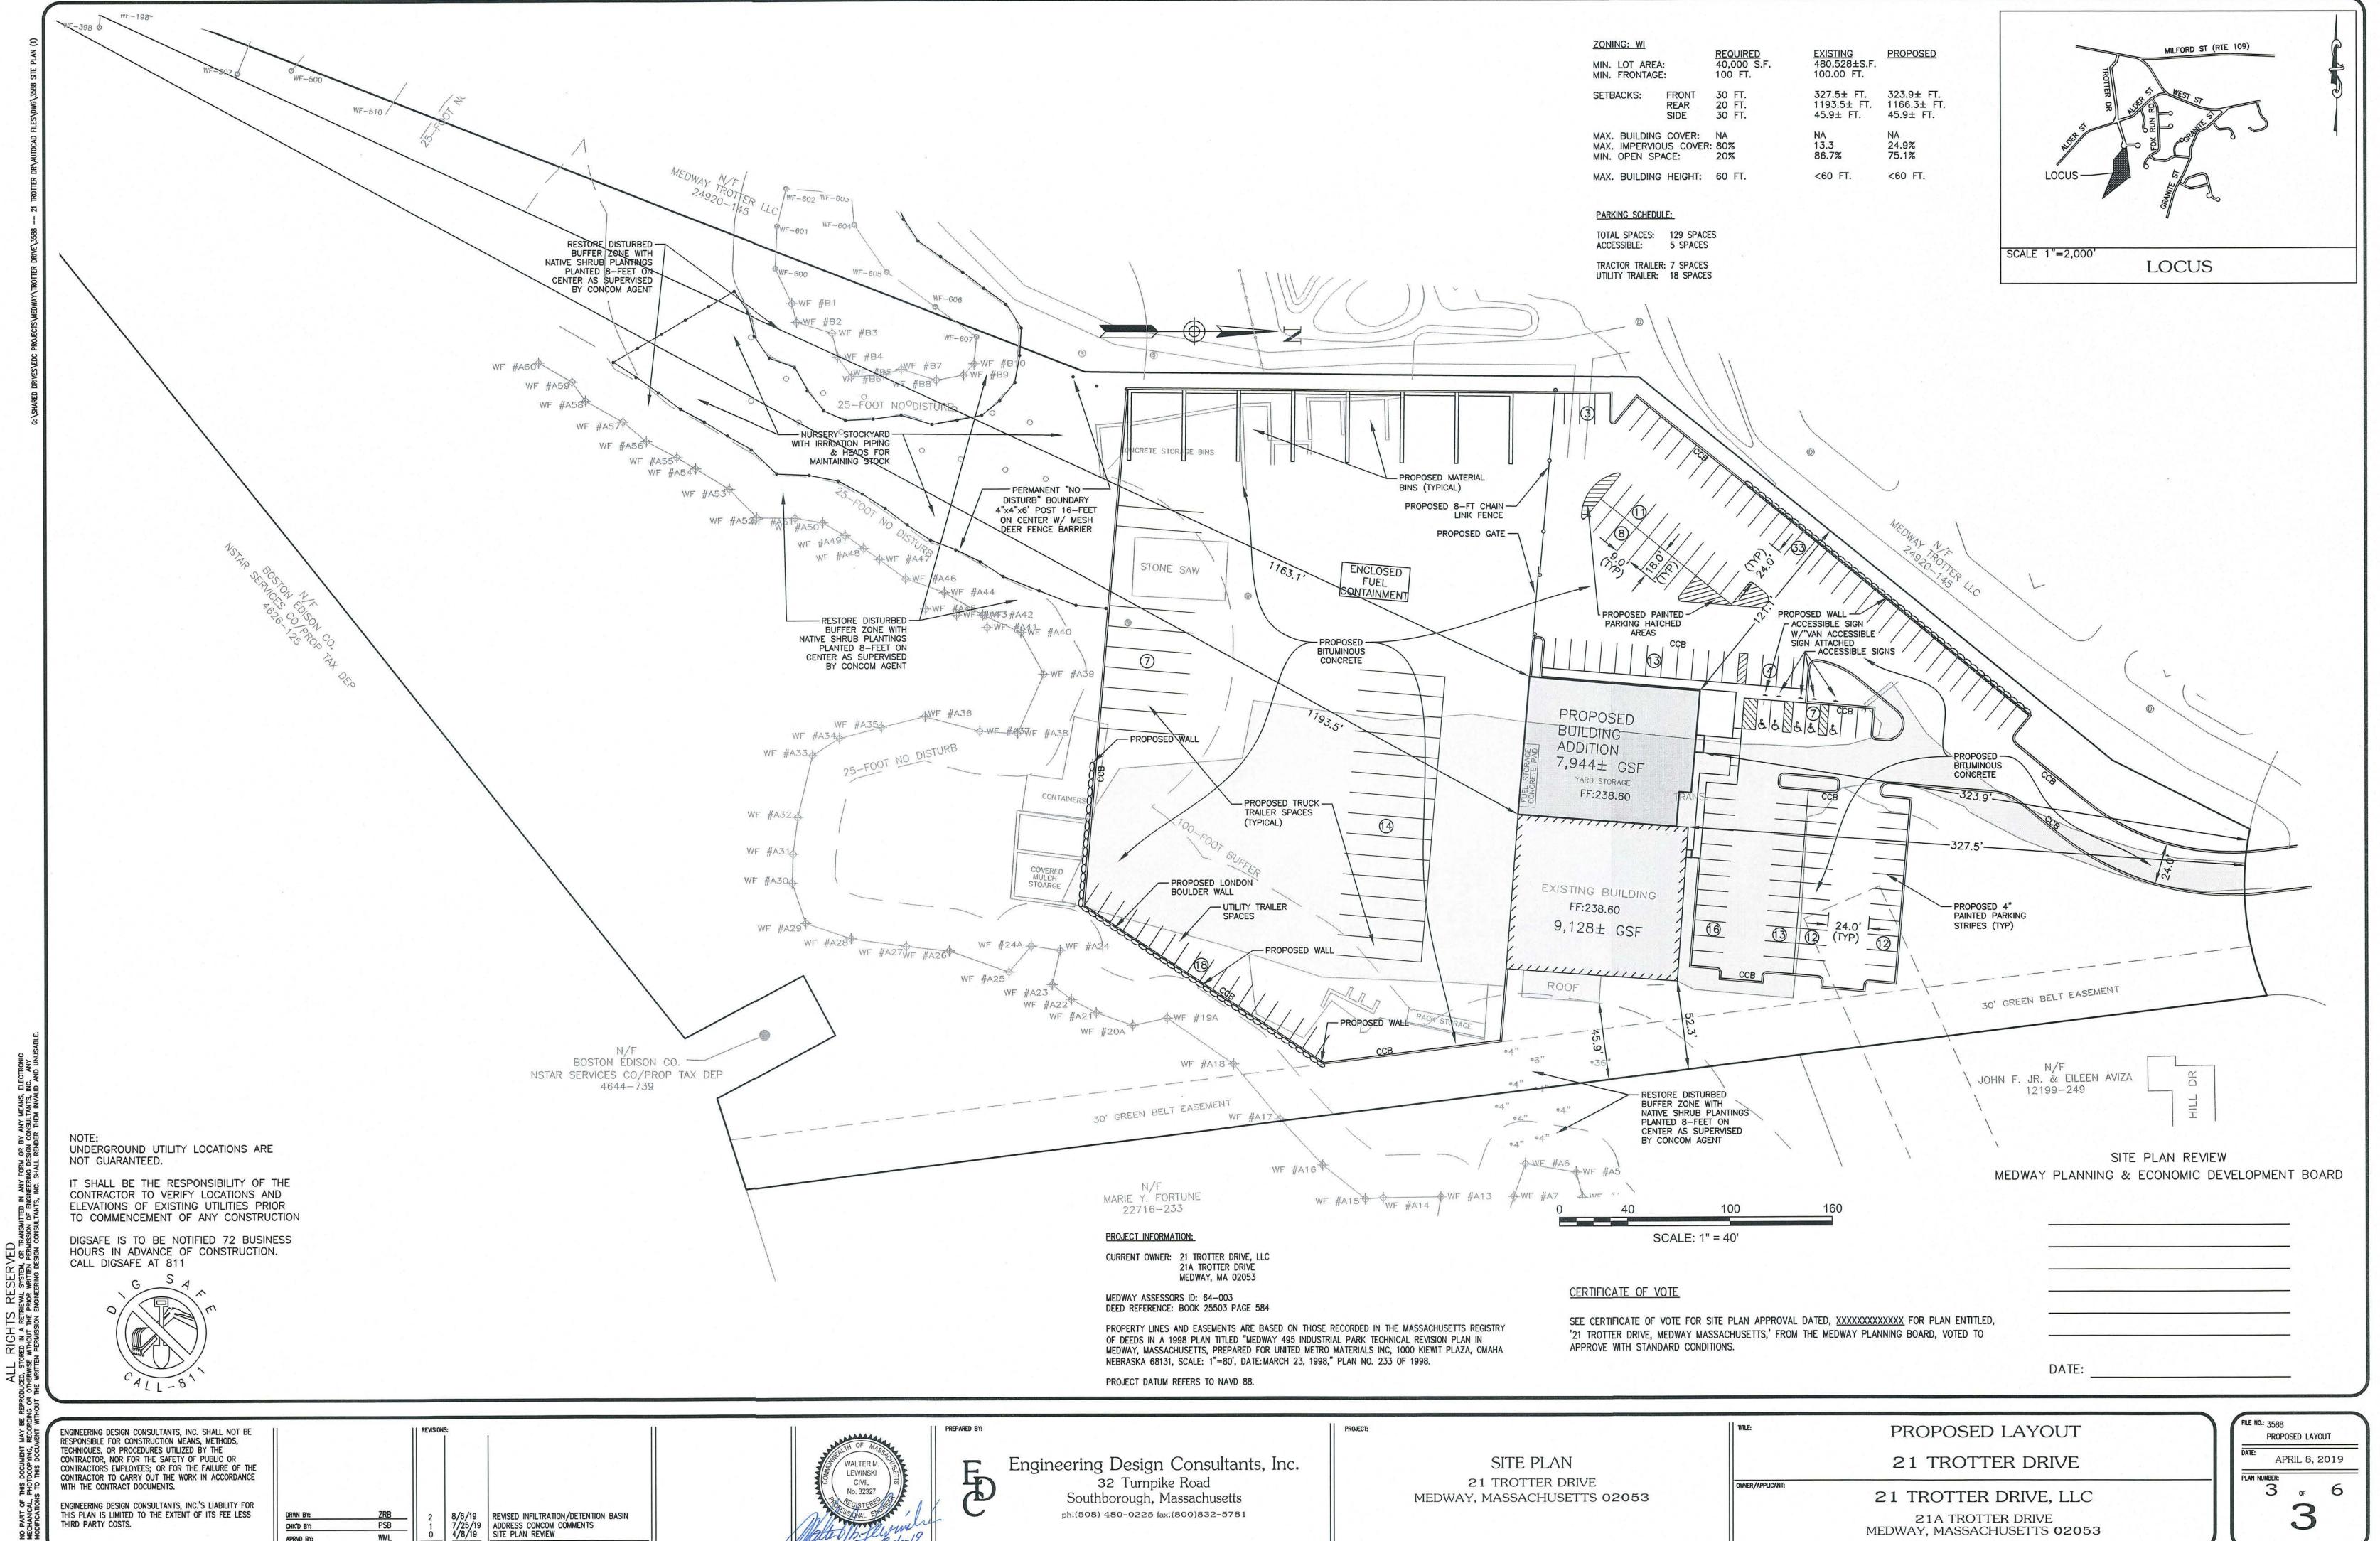

The proposed project includes construction of an approximately 7,944 sq. ft. addition to the existing R.P. Marzilli building and associated site improvements including stormwater management facilities, lighting, landscaping, a materials storage area, and a vehicle refueling facility. The site's access from the existing curb cut at the end of Trotter Drive will remain. The building is set back approximately 320' feet from Trotter Drive. The project includes paved parking for a total of 129 parking spaces for employees, visitors, and company vehicles. The planned improvements are shown on 21 Trotter Drive Site Plan dated August 6, 2019 prepared by Engineering Design Consultants, Inc. of Southborough, MA.

The Chairman opened the public hearing.

The plan was prepared by Peter Bemis from Engineering Design Consultants. He was present along Robert Marzilli. The subject property is located in the West Industrial Zoning District. R. P. Marzilli & Company is a residential landscape contractor. The project includes construction of an approximately 7,944 sq. ft. addition to the existing R.P. Marzilli building and associated site improvements. There will be a paved parking for a total of 129 parking spaces for employees, visitors, and company vehicles. There will be spaces for 7 Tractor-trailers and 18 utility trailers, a new fuel storage facility. There will be site improvements to the management facilities, lighting, and landscaping.