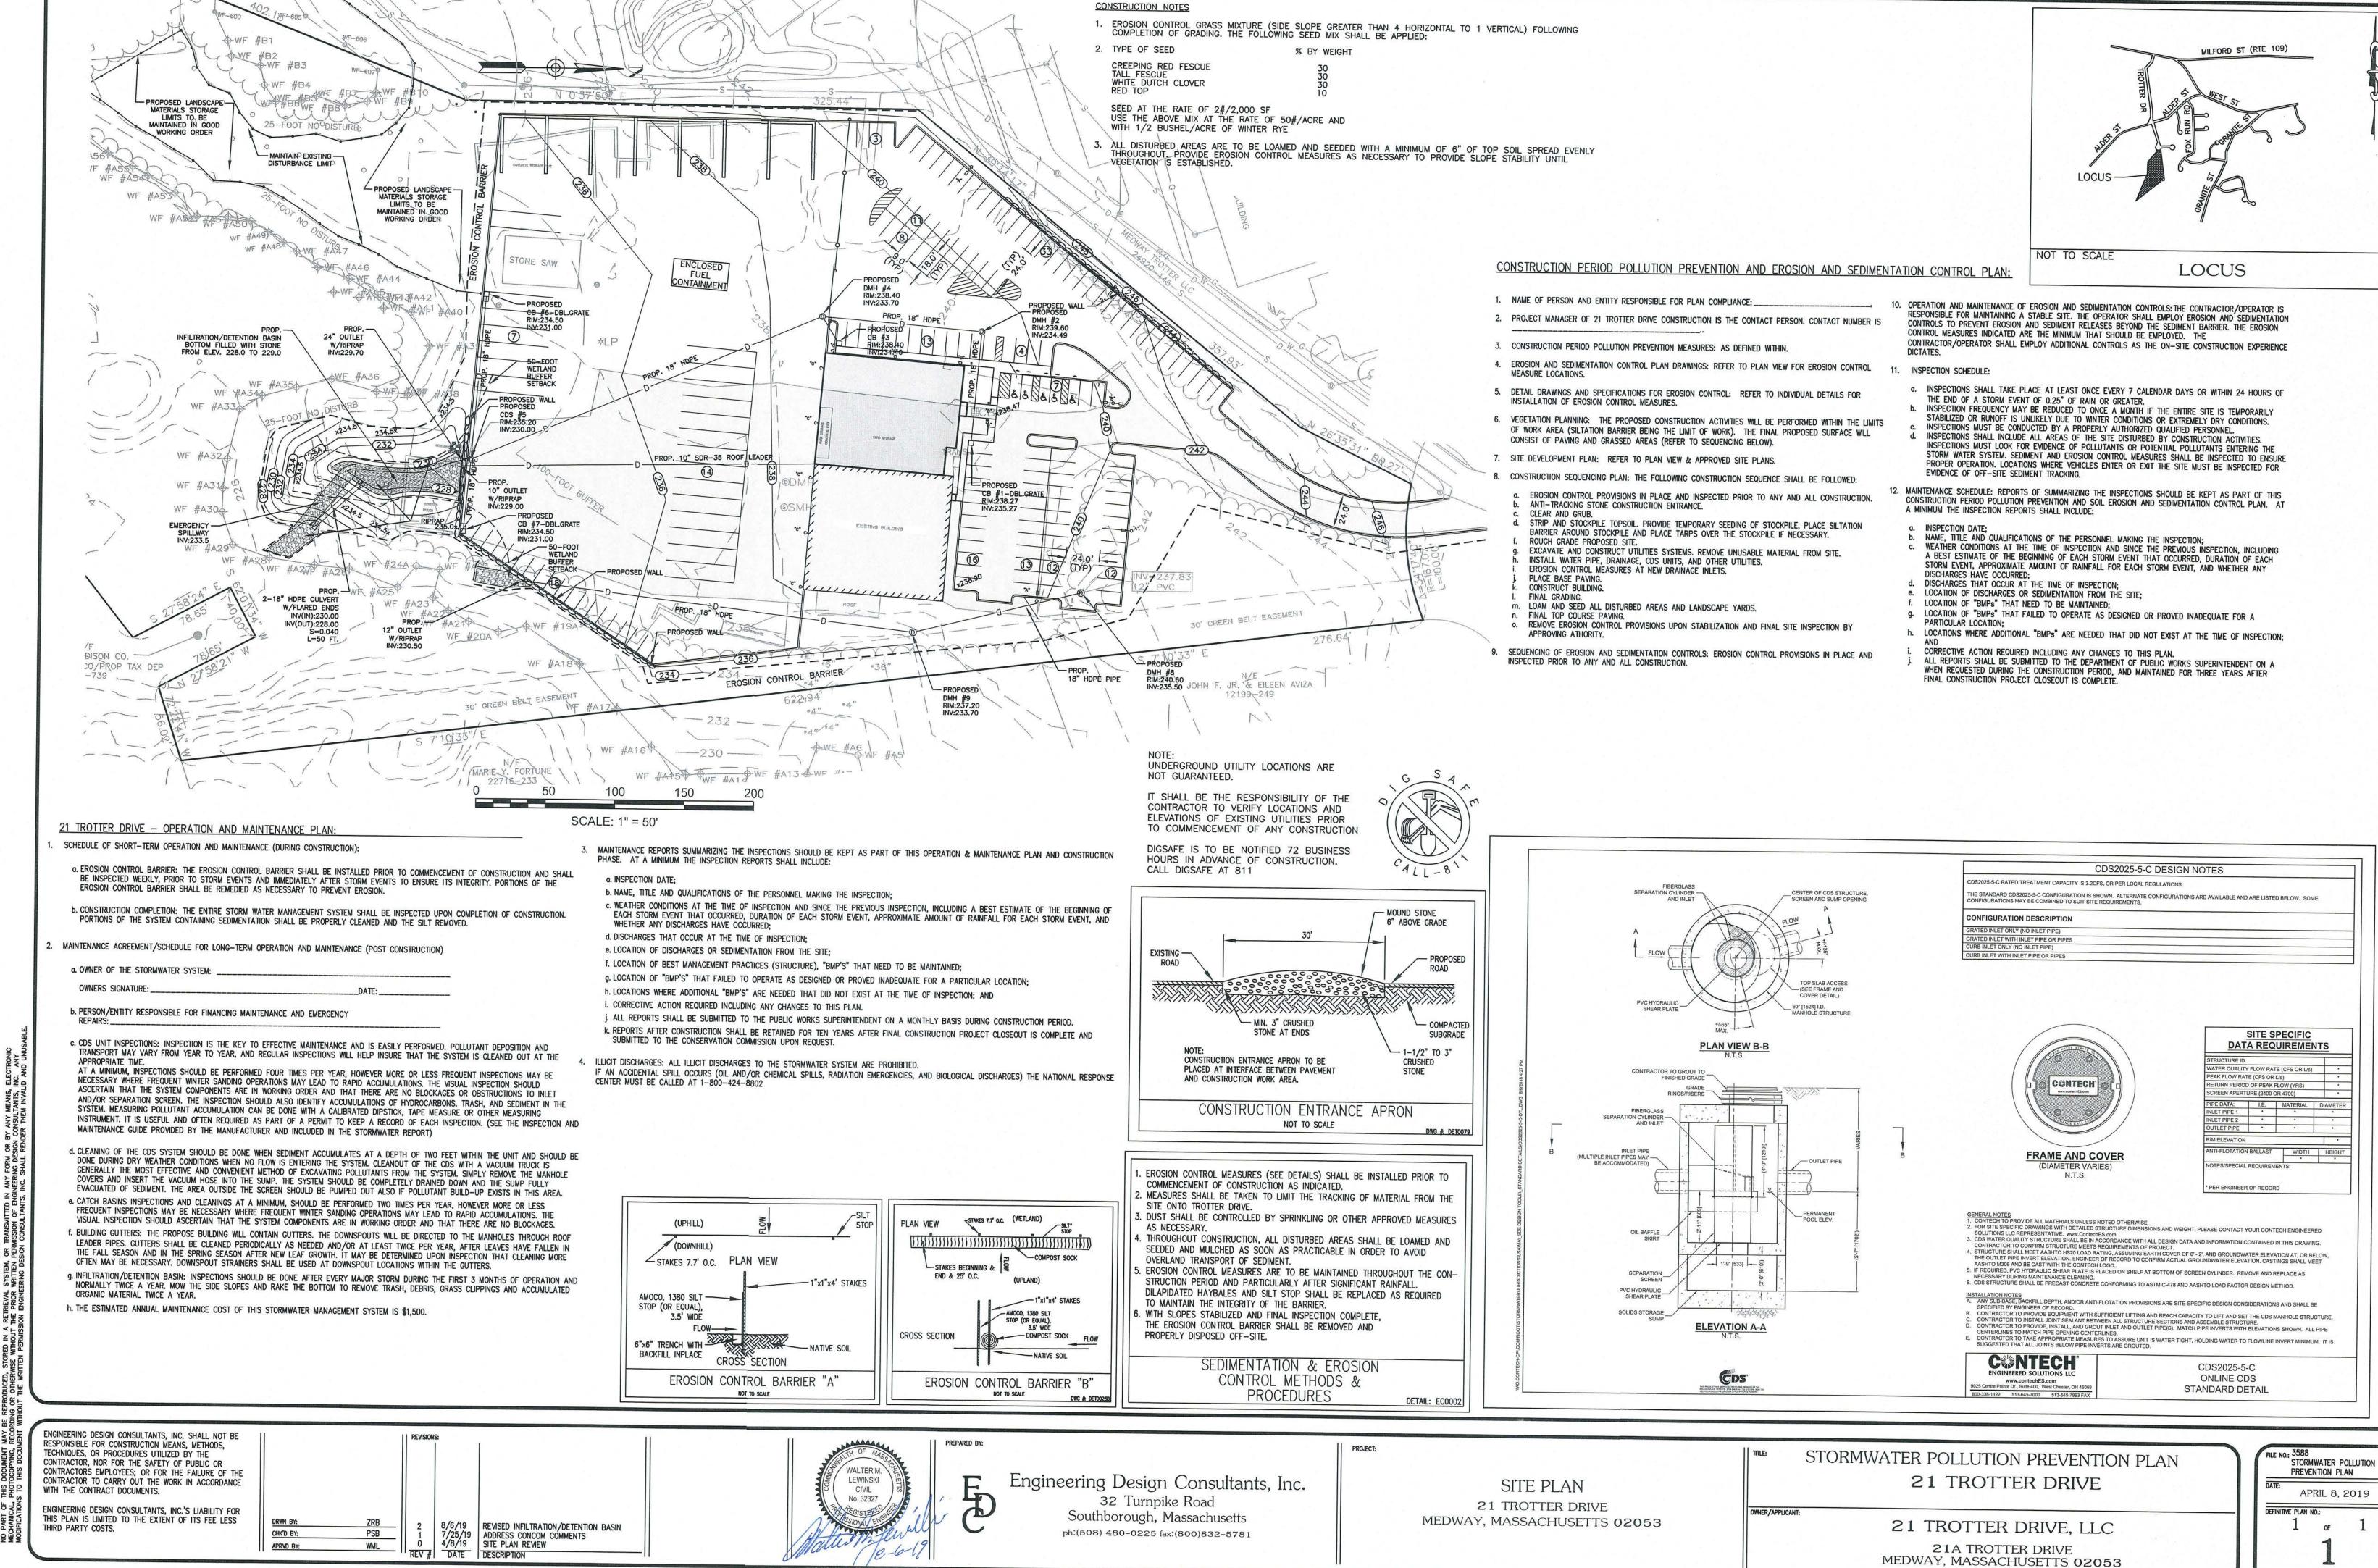

#### STORMWATER PLANS

STORMWATER (SWPPP) PLAN

| APPROVED BY: MEDWAY PLANNING & ECONOMIC DEVELOPMENT BOARD |  |  |
|-----------------------------------------------------------|--|--|
|                                                           |  |  |
|                                                           |  |  |
| DATE:                                                     |  |  |

It was explained that the stormwater runoff from the paved areas will be treated through a proprietary stormwater structure and the runoff will be infiltrated along with the roof runoff into a detention/infiltration basin. This will infiltrate the stormwater generated from the building and parking lot surfaces which will also undergo pre-treatment with ConTech VortSentry Stormwater units. The Construction activities will be managed by a SWPP and a Stormwater Permit Application which has been filed. There will be five pole mounted lights as well as eight mounted lights with no spillage to the abutting property. The existing curb cut at Trotter Drive will continue to serve the site.