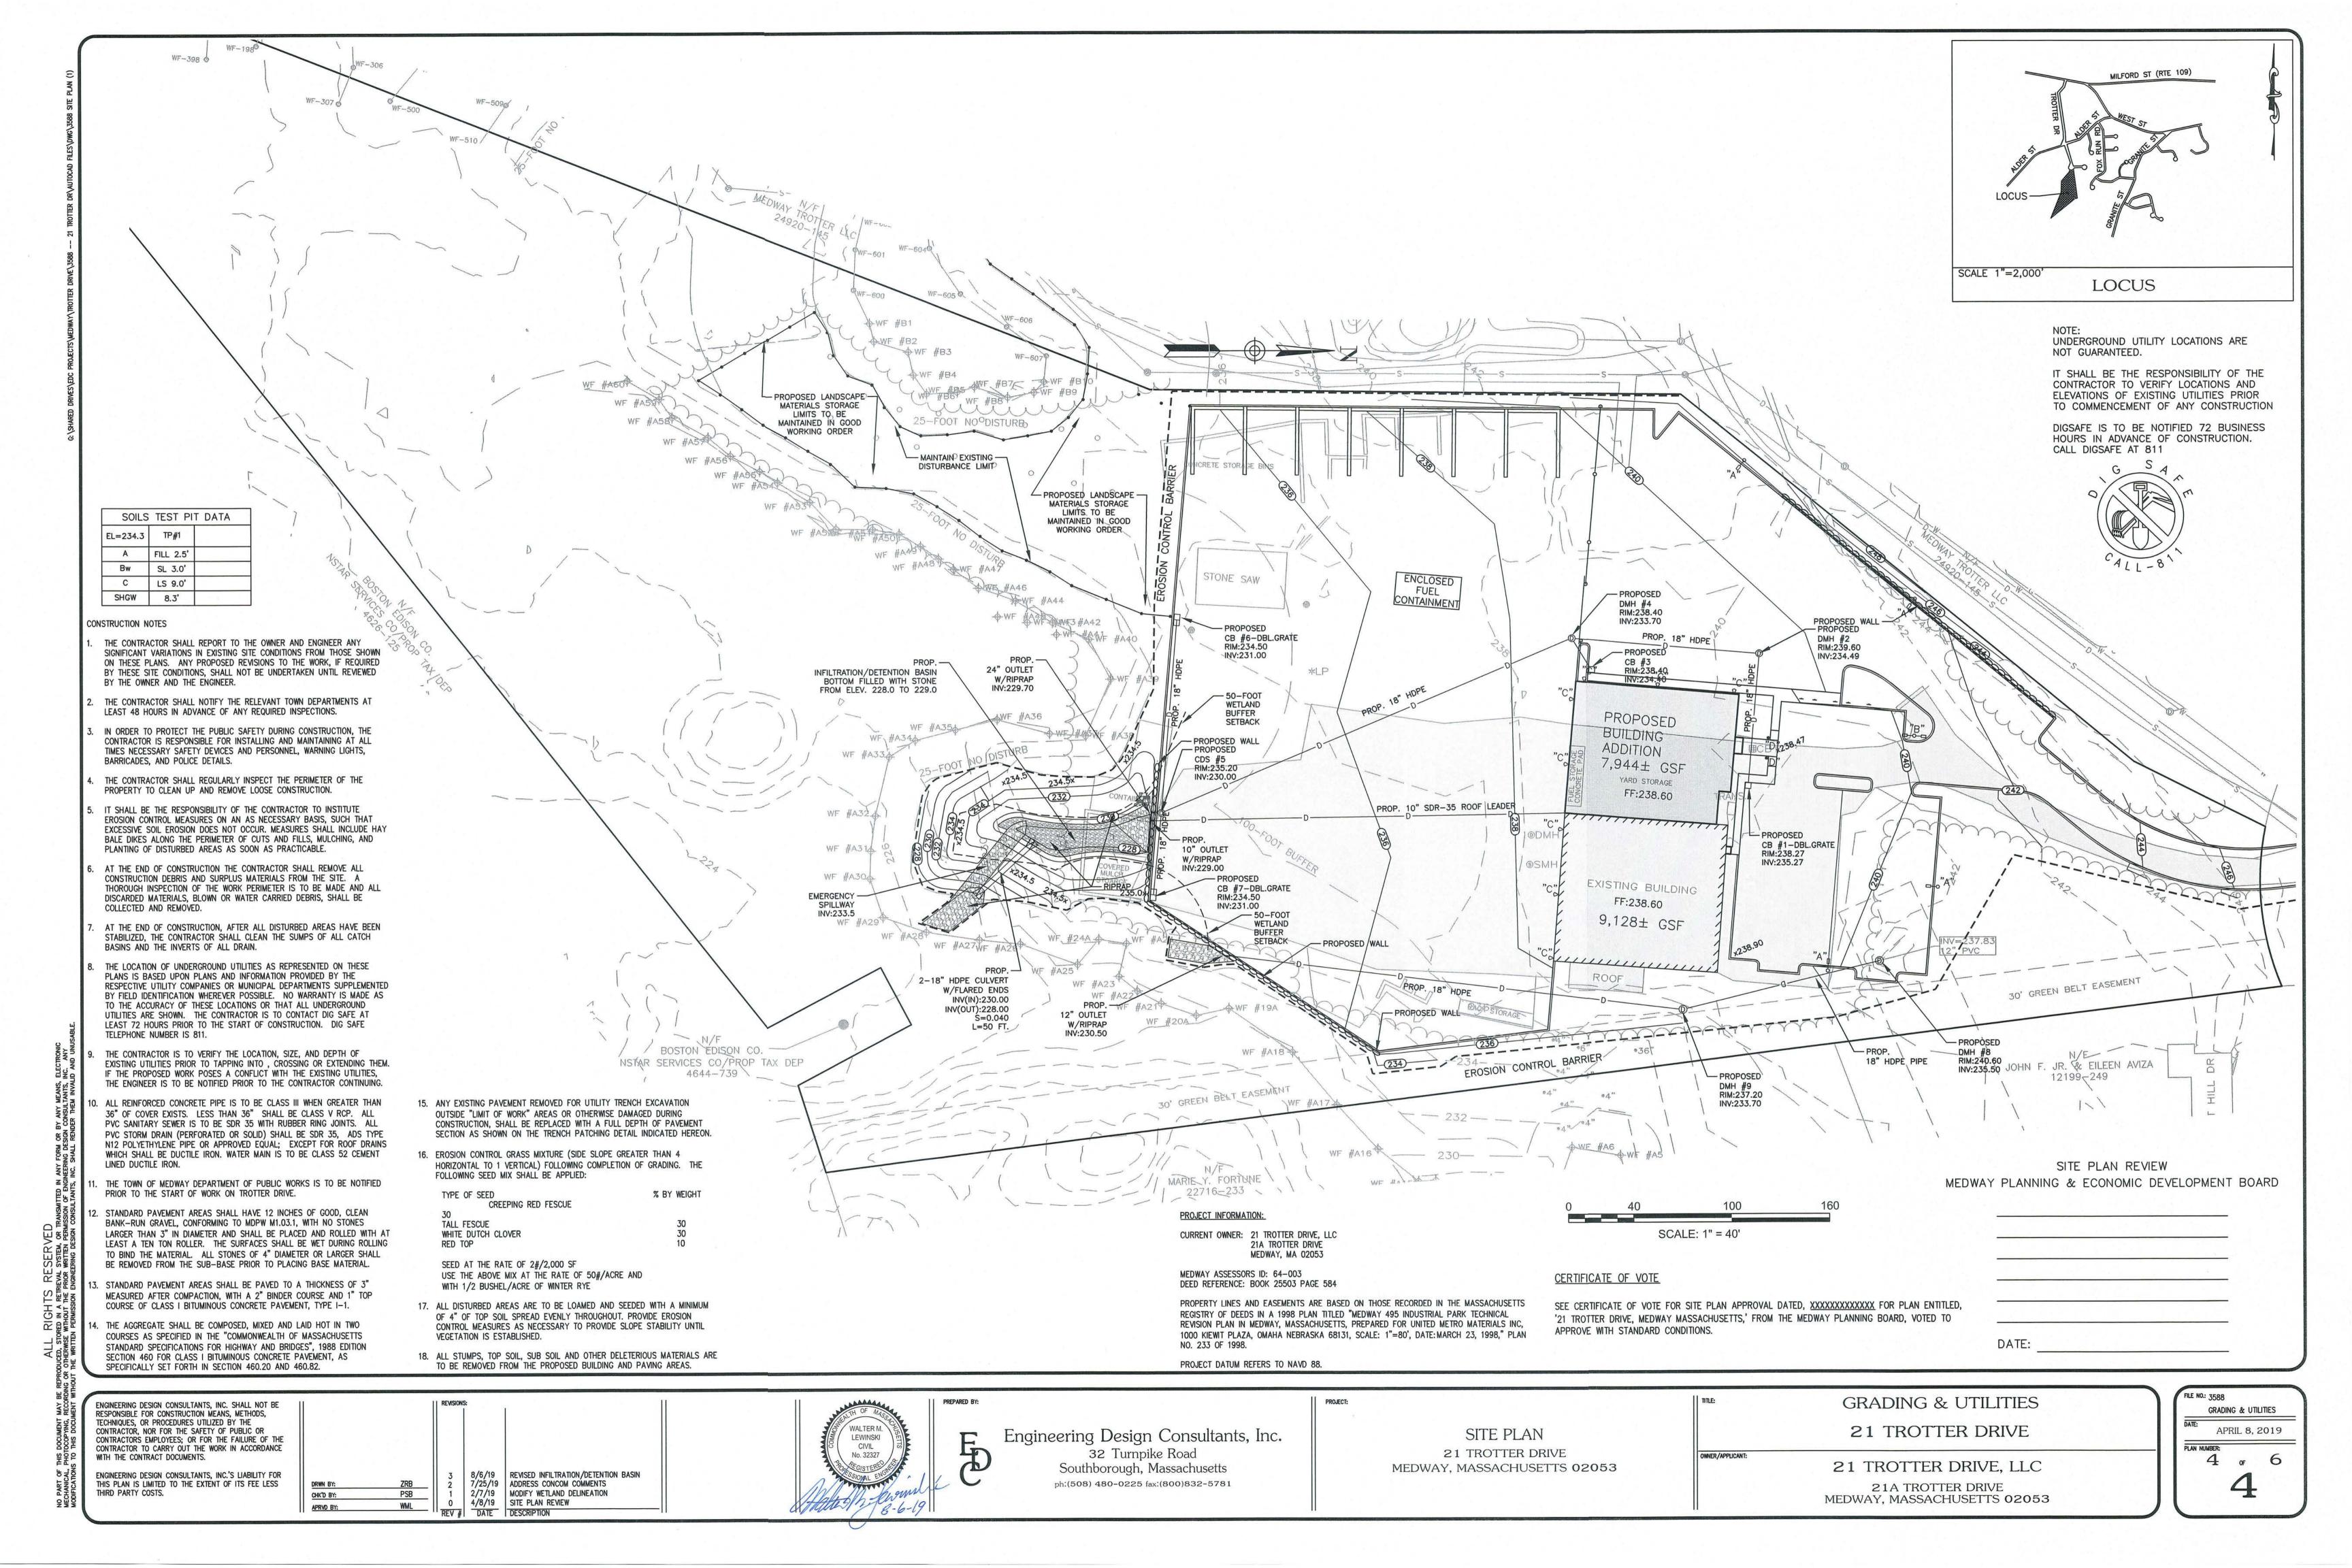

It was explained that the stormwater runoff from the paved areas will be treated through a proprietary stormwater structure and the runoff will be infiltrated along with the roof runoff into a detention/infiltration basin. This will infiltrate the stormwater generated from the building and parking lot surfaces which will also undergo pre-treatment with ConTech VortSentry Stormwater units. The Construction activities will be managed by a SWPP and a Stormwater Permit Application which has been filed. There will be five pole mounted lights as well as eight mounted lights with no spillage to the abutting property. The existing curb cut at Trotter Drive will continue to serve the site.