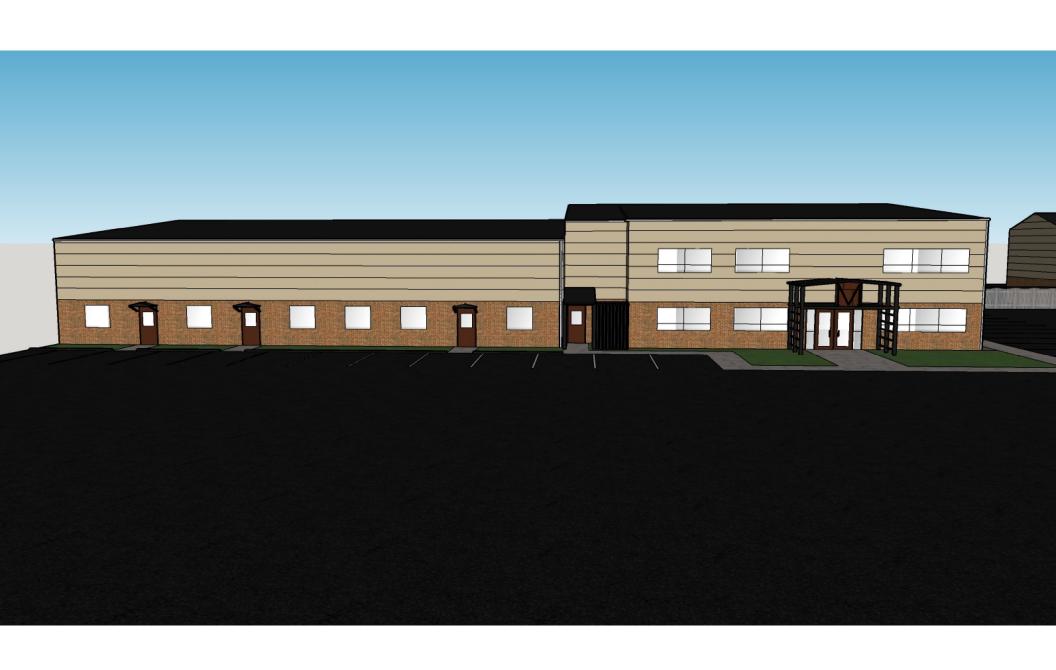

The proposed project includes construction of an approximately 7,944 sq. ft. addition to the existing R.P. Marzilli building and associated site improvements including stormwater management facilities, lighting, landscaping, a materials storage area, and a vehicle refueling facility. The site's access from the existing curb cut at the end of Trotter Drive will remain. The building is set back approximately 320' feet from Trotter Drive. The project includes paved parking for a total of 129 parking spaces for employees, visitors, and company vehicles. The planned improvements are shown on 21 Trotter Drive Site Plan dated August 6, 2019 prepared by Engineering Design Consultants, Inc. of Southborough, MA.

The Chairman opened the public hearing.

The plan was prepared by Peter Bemis from Engineering Design Consultants. He was present along Robert Marzilli. The subject property is located in the West Industrial Zoning District. R. P. Marzilli & Company is a residential landscape contractor. The project includes construction of an approximately 7,944 sq. ft. addition to the existing R.P. Marzilli building and associated site improvements. There will be a paved parking for a total of 129 parking spaces for employees, visitors, and company vehicles. There will be spaces for 7 Tractor-trailers and 18 utility trailers, a new fuel storage facility. There will be site improvements to the management facilities, lighting, and landscaping.