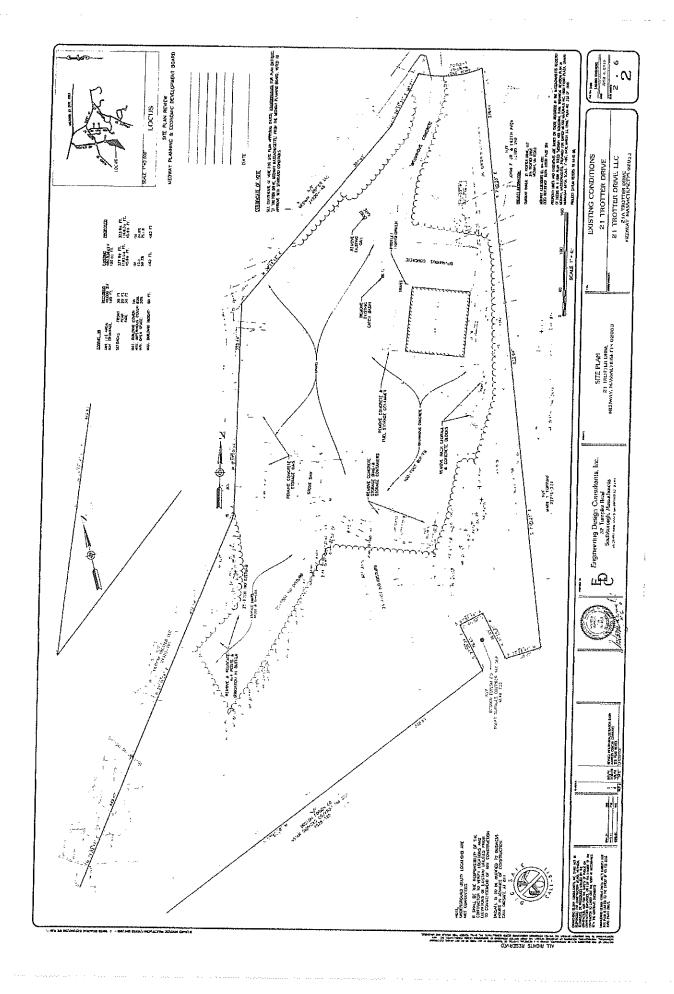

The subject property, shown as Parcel 3 on Medway Assessors Map 64, is 11.03 acres in size. It is located in the West Industrial zoning district. R.P. Marzilli & Company is a residential landscape contractor. 21 Trotter Drive is bounded by properties owned by Medway Trotter LLC, Boston Edison/NSTAR, John and Eileen Aviza, and Marie Fortune. The site includes wetlands resources under the jurisdiction of the Medway Conservation Commission. The project must also secure a land disturbance permit from the Conservation Commission has begun its public hearing for this site.

The proposed project includes construction of an approximately 7,944 sq. ft. addition to the existing R.P. Marzilli building and associated site improvements including stormwater management facilities, lighting, landscaping, a materials storage area, and a vehicle refueling facility. The site's access from the existing curb cut at the end of Trotter Drive will remain. The building is set back approximately 320' feet from Trotter Drive. The project includes paved parking for a total of 129 parking spaces for employees, visitors, and company vehicles. The planned improvements are shown on 21 Trotter Drive Site Plan dated August 6, 2019 prepared by Engineering Design Consultants, Inc. of Southborough, MA.