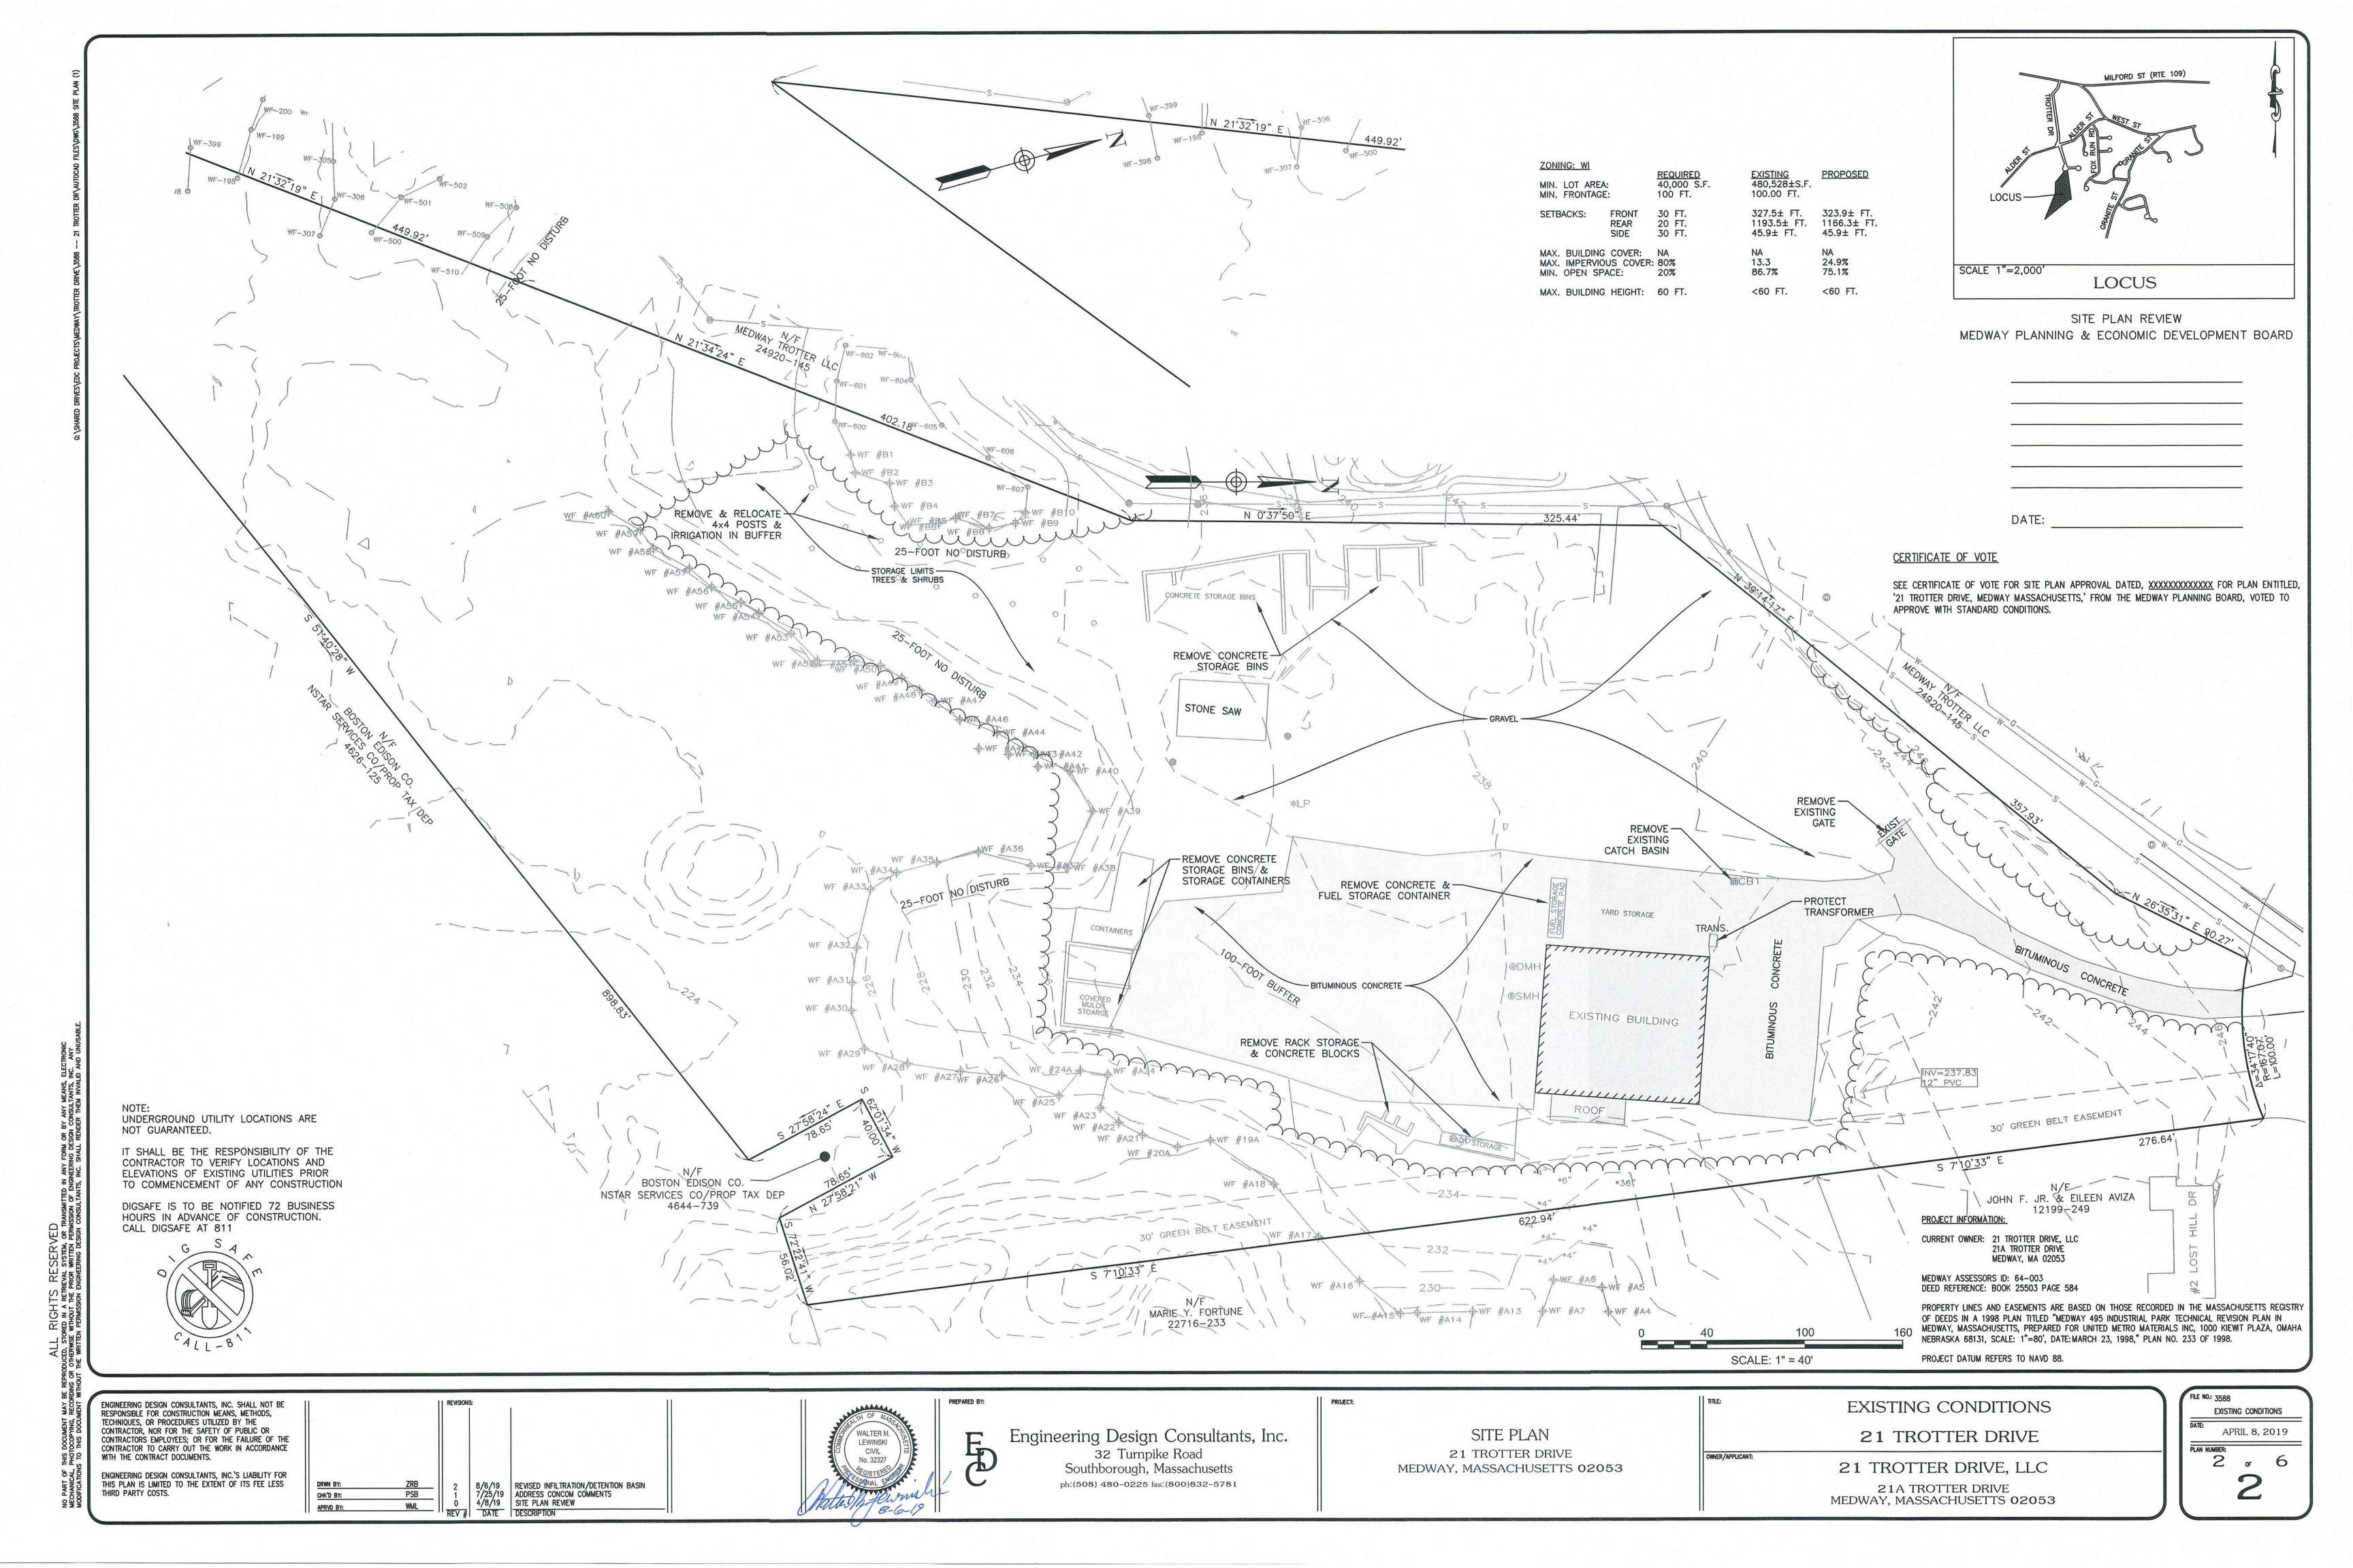

The subject property, shown as Parcel 3 on Medway Assessors Map 64, is 11.03 acres in size. It is located in the West Industrial zoning district. R.P. Marzilli & Company is a residential landscape contractor. 21 Trotter Drive is bounded by properties owned by Medway Trotter LLC, Boston Edison/NSTAR, John and Eileen Aviza, and Marie Fortune. The site includes wetlands resources under the jurisdiction of the Medway Conservation Commission. The project must also secure a land disturbance permit from the Conservation Commission has begun its public hearing for this site.

The proposed project includes construction of an approximately 7,944 sq. ft. addition to the existing R.P. Marzilli building and associated site improvements including stormwater management facilities, lighting, landscaping, a materials storage area, and a vehicle refueling facility. The site's access from the existing curb cut at the end of Trotter Drive will remain. The building is set back approximately 320' feet from Trotter Drive. The project includes paved parking for a total of 129 parking spaces for employees, visitors, and company vehicles. The planned improvements are shown on 21 Trotter Drive Site Plan dated August 6, 2019 prepared by Engineering Design Consultants, Inc. of Southborough, MA.