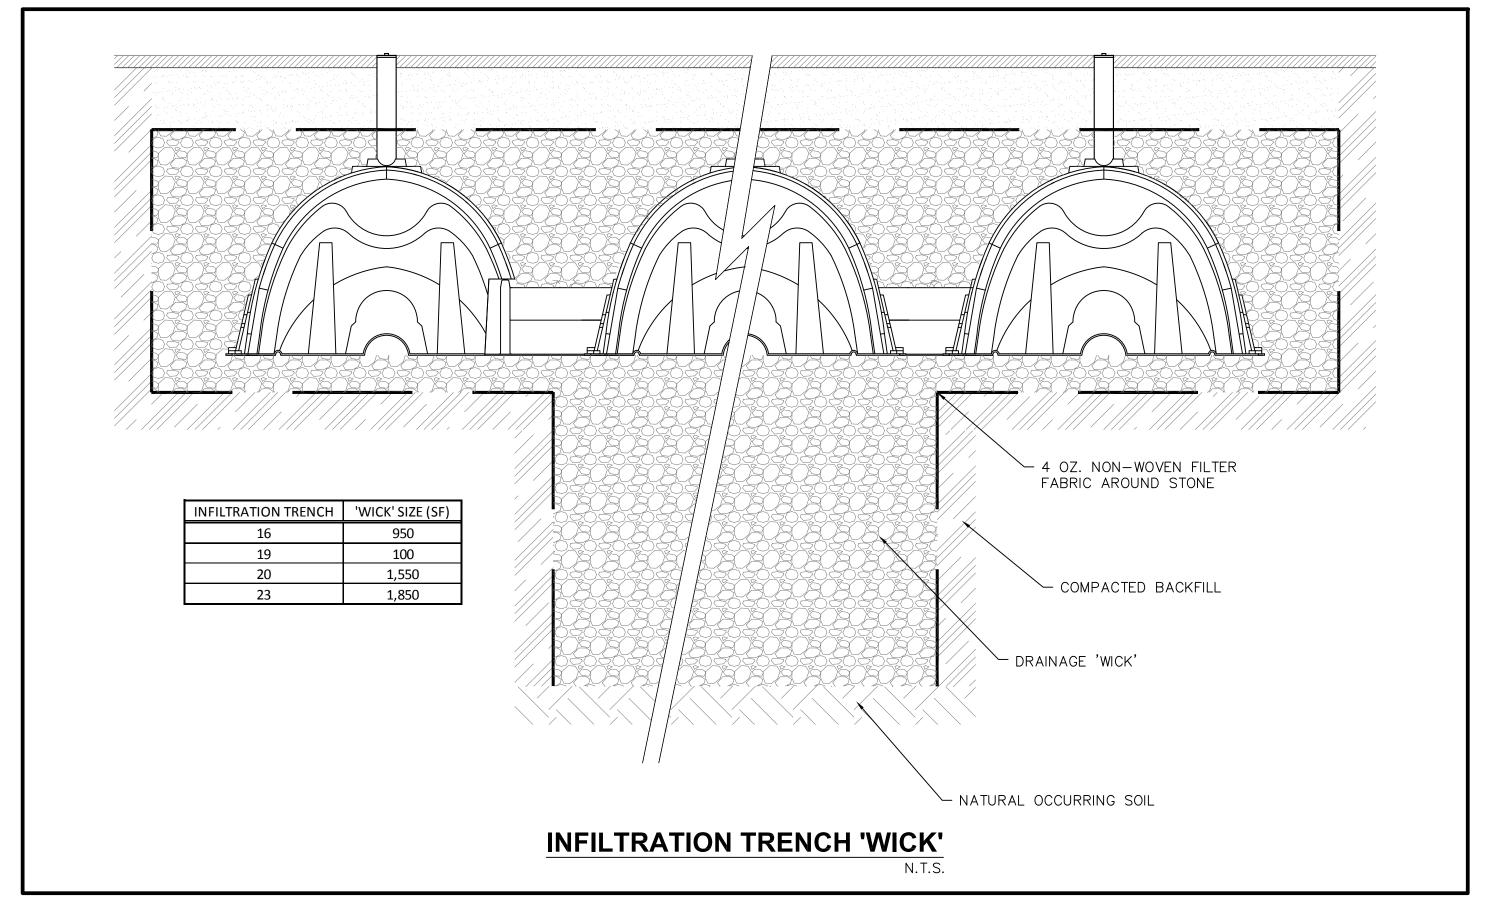

The Salmon representatives were Jeff Robinson, project manager Rachel Whitmore and project engineer Jonathan Novak. It was explained that the roof drains at the main building need to be rerouted to another drainage facility. Structural fill was required to provide adequate support in areas that encroached on the previously approved drainage facilities. They now propose to achieve a hydraulic connection through a "wick" design consisting of permeable area in the bottom of the drainage facility surrounded by the structural fill. This will allow for the remaining flows that were originally directed to Infiltration Trenches 17 and 18 to go to Infiltration Trench 18A instead. There was a meeting with Steve Bouley, Bridget Graziano, Rachel Whitermore, Jeff Robinson and Jon Novak on site and this method was discussed as a possible solution.

Last week, Mr. Robinson met with the Conservation Commission to discuss this proposal. There were concerns whether the "wick" design will work. It was communicated by Mr. Robinson that

the representatives who are the civil engineers are the experts on the system. Salmon's engineer will sign an affidavit that this system will work. Mr. Robinson is in receipt of an email from the Conservation Commission Agent directing them to cease further installation. Planning and Economic Development Board members Bob Tucker and Andy Rodenhiser have visited the site. The project does have an Order of Conditions from Conservation. Will this proposed impact the Order of Conditions? Does this change constitute an amendment? This is under the jurisdiction of the Conservation Commission and they will need to make that determination.

Member Tucker communicated that the reduction of a basin is a good thing but he would like Consultant Bouley to verify that the wick is not contaminated. Consultant Bouley indicated that he did not see the wicks being installed, but these are modeled in a fashion which is standard in the industry. This is not a prohibited method and is a viable alternative in designing these systems.

The members seem comfortable with this being a field change from the Board's perspective. The Board would like a letter sent to the Conservation Commission indicating their opinion. The permittee will be attending the Conservation Commission meeting on October 10, 2019. The applicant will also be scheduled to meet again with the Planning and Economic Development Board on Tuesday October 22, 2019 with no set appointment time.