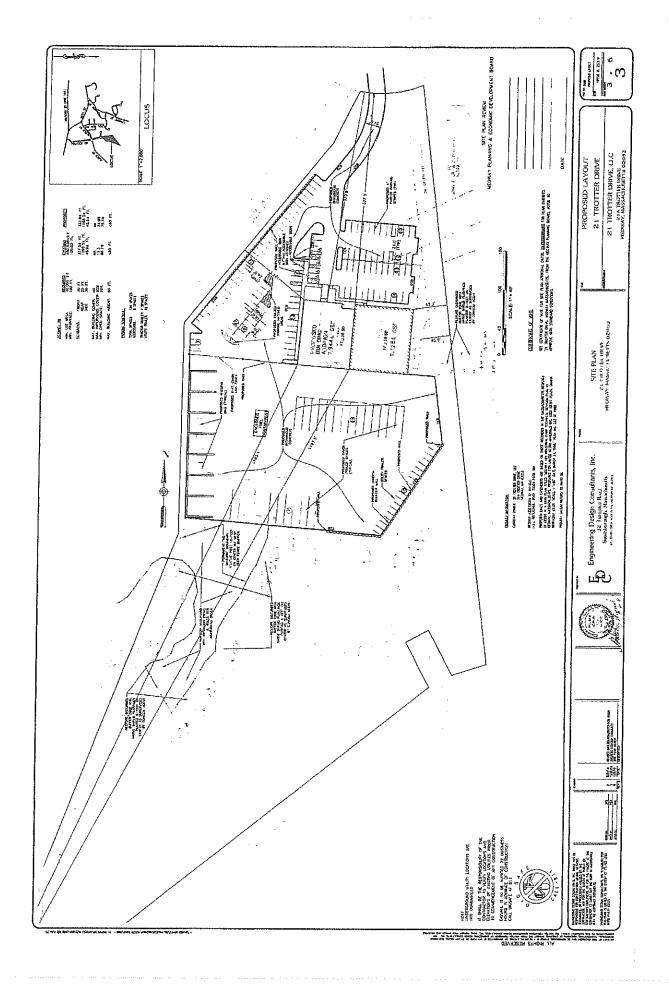

The proposed project includes construction of an approximately 7,944 sq. ft. addition to the existing R.P. Marzilli building and associated site improvements including stormwater management facilities, lighting, landscaping, a materials storage area, and a vehicle refueling facility. The site's access from the existing curb cut at the end of Trotter Drive will remain. The building is set back approximately 320' feet from Trotter Drive. The project includes paved parking for a total of 129 parking spaces for employees, visitors, and company vehicles. The planned improvements are shown on 21 Trotter Drive Site Plan dated August 6, 2019 prepared by Engineering Design Consultants, Inc. of Southborough, MA.

# 21 TROTTER DRIVE A SITE PLAN MEDWAY, MASSACHUSETTS

(NORFOLK COUNTY)

OWNER/APPLICANT: 21 TROTTER DRIVE LLC 21A TROTTER DRIVE MEDWAY, MASSACHUSETTS 02053

## ENGINEER:

ENGINEERING DESIGN CONSULTANTS, INC. 32 TURNPIKE ROAD SOUTHBOROUGH, MASSACHUSETTS 01772

REV.: JULY 25, 2019 REV.: AUGUST 6, 2019

#### SITE PLANS

- COVER SHEET
- **EXISTING CONDITIONS**
- PROPOSED LAYOUT
- **GRADING & UTILITIES**
- LIGHTING & LANDSCAPING
- **DETAILS**