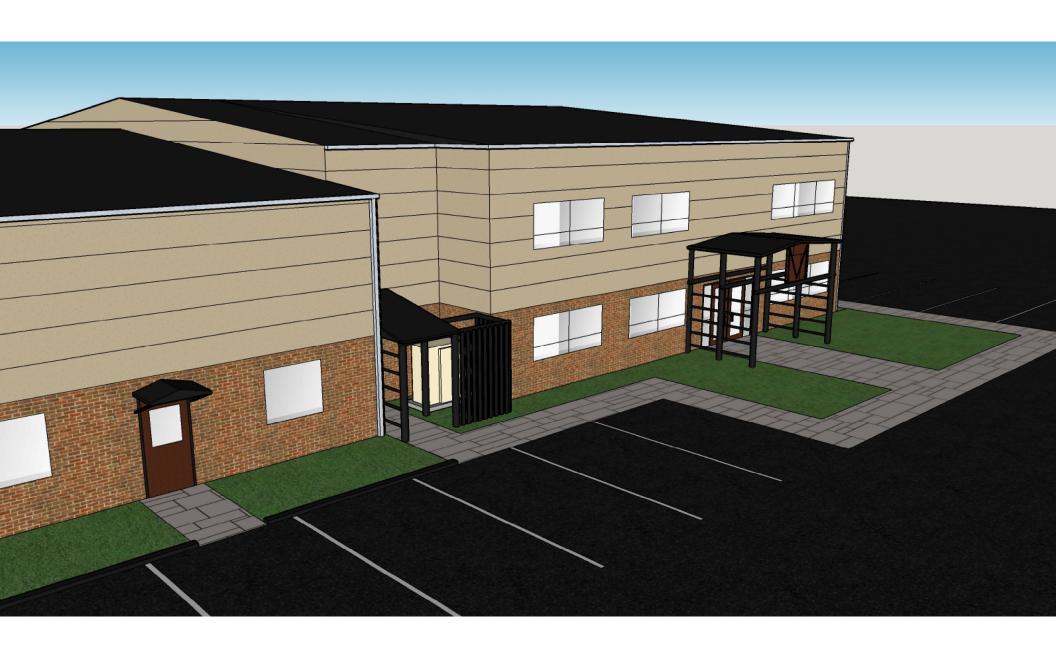

the fuel containment area. This will still need to be approved by the Fire Chief. There will be a canopy which extends over the fueling area. There will be a reduction in the volume of fuel stored on site from what was originally proposed. There will be two tanks, each 1,100-1,200 gallons in size. These units will have a double wall tight tank. The building addition size was reduced by 1,000 sq. ft. from 7,900 to 6,900 sq. ft. This will make more room to allow for easier access for fuel delivery vehicles to enter and exit. It was suggested that the applicant provide turning radius information for the Town's fire trucks. In regard to parking, there was a suggestion to have parking on one side parallel with a landscape island. The building renderings were shown. There will be a brick façade with an insulated metal panel on a horizontal grid. The second story will be mostly storage. There will be a steel overhang. The panels can be movable. The existing electrical transformer is located near a new door but will remain in its location. There is little to no noise from the transformer.

#### Planning Board Submittal – a. 7. Written Development Impact Statement:

Consultant Carlucci recommended that this is a reasonable waiver since it is an existing site.

The renderings of the building addition were shown. The materials will be brick and insulated panel. There will be a transformer in the front of the building which will be part of the industrial look of the building. The Board would like to get written authorization from Eversource that this is ok to have the transformer that close to facility. The remediation plan for 20 Trotter Drive will have some storage within the buffer. This will be on a separate plan since they are working with the abutters. The permitting of the fuel goes through the Fire Department. The applicant is requesting going from 4,000 to 6,000 gallons. The applicant indicated that the site has been inspected over the last 20 years of him having the business. There may be an issue since this is within the Town of Bellingham's Groundwater Protection Area.