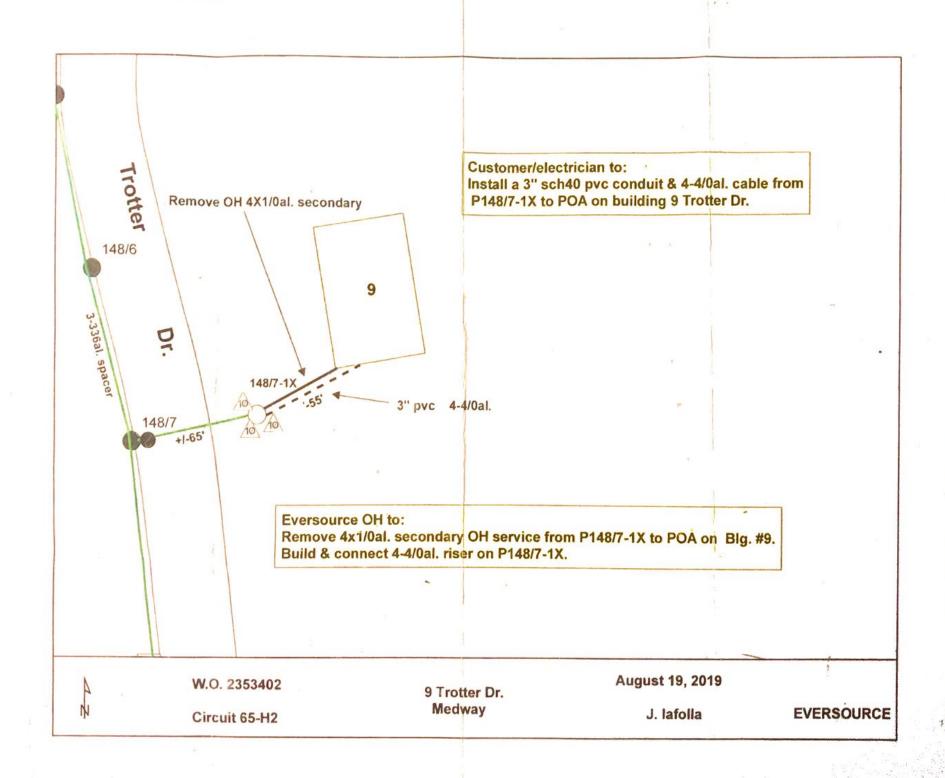

#### CTS SITE PLAN, 9 TROTTER DRIVE – Project Completion

The Board is in receipt of the following: (See Attached)

- Letter dated 9-23-19 from Project Engineer Peter Bemis
- Email dated 9-20-19 from Project Engineer Peter Bemis
- Eversource service order dated 8-19-19
- CTS Revised As-Built plan dated 9-27-19 prepared by Engineering Design Consultants, Inc.
- 9-24 and 9-25-19 emails re: revised as-built plan and project engineer sign off.
- Photo of trench repair
- Excerpt from 7-10-18 CTS Site Plan Decision re: project completion
- As-Built sign off email memo from Steve Bouley dated 9-30-19.

Project Engineer Peter Bemis was present on behalf of the permittee to request that the Board authorize the Building Department to issue a Certificate of Occupancy for the CTS facility at 9 Trotter Drive. The site work has been completed with underground conduit installation and pavement restoration. Business and property owner Steve Fisk is not able to get his permanent financing from his lender without an occupancy permit.

The Board was made aware that both Chairman Rodenhiser and Consultant Bouley have visited the site and the work is complete. The cables are scheduled to be pulled within two weeks. The Eversource work order has been provided. All taxes have been paid on this property; this is part of the standard sign-off for project completion.