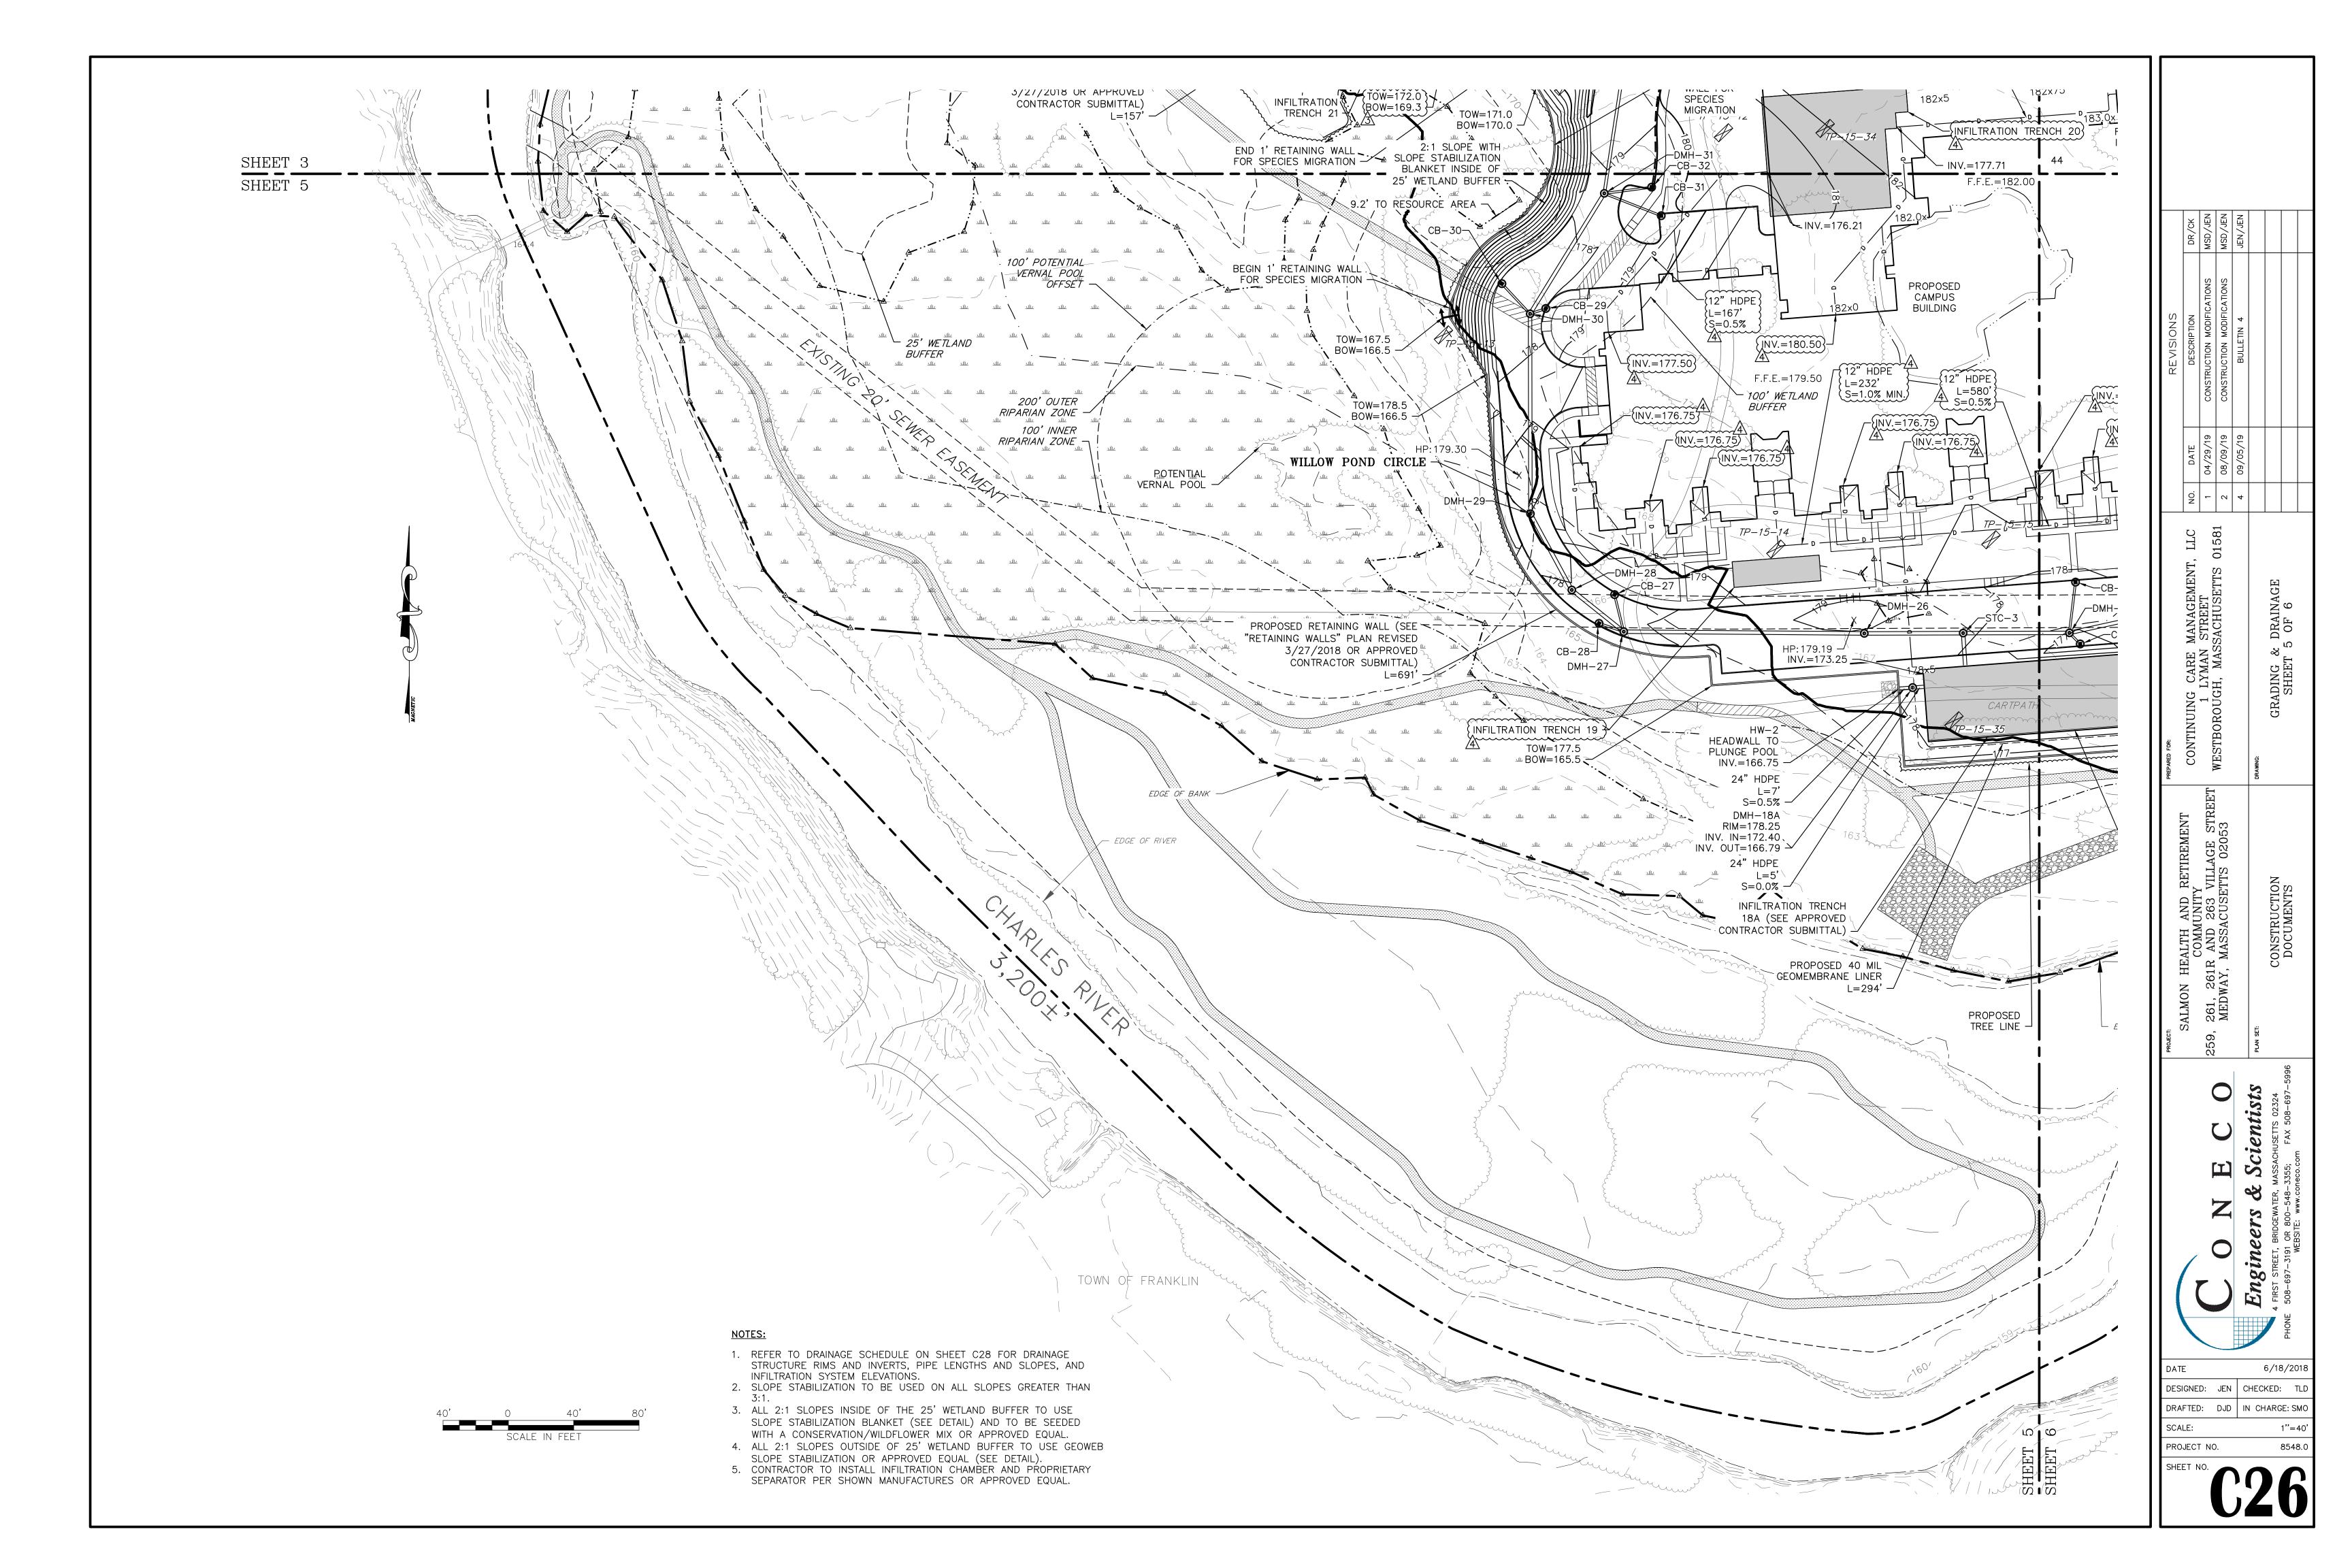

#### <u>SALMON – STORMWATER DRAINAGE FIELD CHANGE:</u>

The Board is in receipt of the following: (See Attached)

- Letter from Coneco Engineering dated 9-18-19
- Proposed stormwater design changes by Coneco Engineering dated 9-5-19
- Email from Building Commissioner Jack Mee dated 9-19-19
- Tetra Tech review letter of proposed changes dated 9-26-19

The Salmon representatives were Jeff Robinson, project manager Rachel Whitmore and project engineer Jonathan Novak. It was explained that the roof drains at the main building need to be rerouted to another drainage facility. Structural fill was required to provide adequate support in areas that encroached on the previously approved drainage facilities. They now propose to achieve a hydraulic connection through a "wick" design consisting of permeable area in the bottom of the drainage facility surrounded by the structural fill. This will allow for the remaining flows that were originally directed to Infiltration Trenches 17 and 18 to go to Infiltration Trench 18A instead. There was a meeting with Steve Bouley, Bridget Graziano, Rachel Whitermore, Jeff Robinson and Jon Novak on site and this method was discussed as a possible solution.

Last week, Mr. Robinson met with the Conservation Commission to discuss this proposal. There were concerns whether the "wick" design will work. It was communicated by Mr. Robinson that

the representatives who are the civil engineers are the experts on the system. Salmon's engineer will sign an affidavit that this system will work. Mr. Robinson is in receipt of an email from the Conservation Commission Agent directing them to cease further installation. Planning and Economic Development Board members Bob Tucker and Andy Rodenhiser have visited the site. The project does have an Order of Conditions from Conservation. Will this proposed impact the Order of Conditions? Does this change constitute an amendment? This is under the jurisdiction of the Conservation Commission and they will need to make that determination.