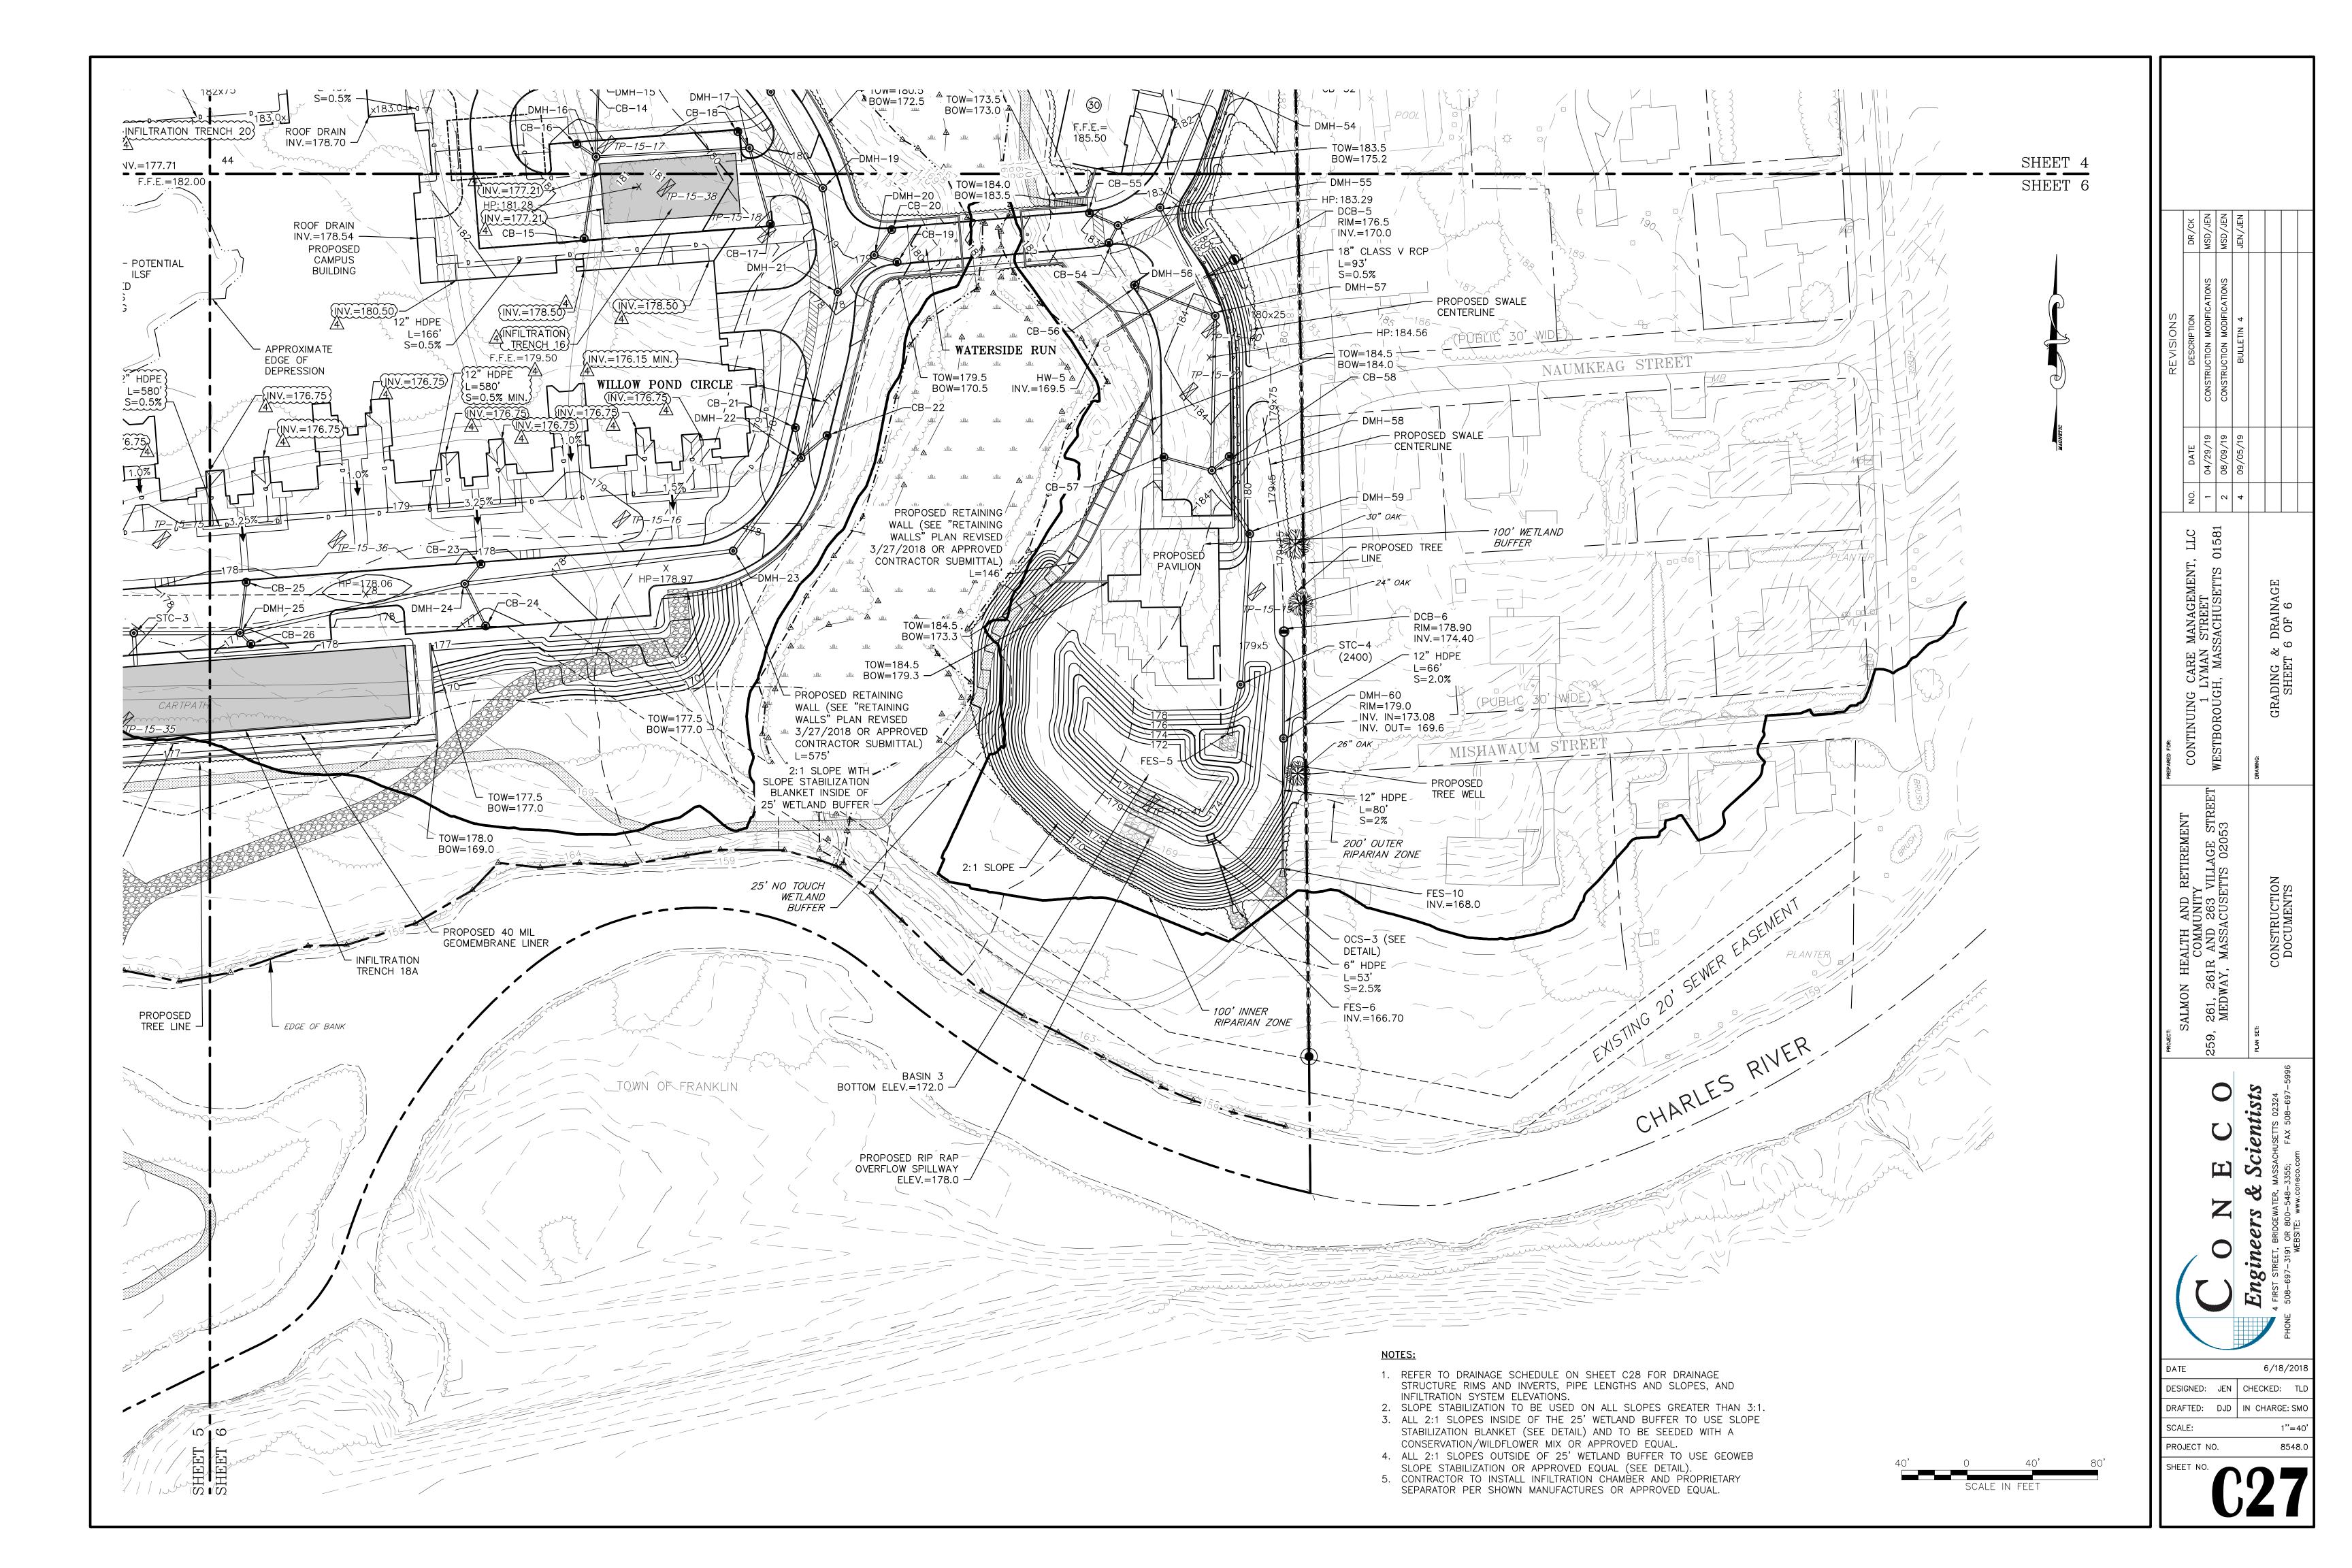

#### <u>SALMON – STORMWATER DRAINAGE FIELD CHANGE:</u>

The Board is in receipt of the following: (See Attached)

- Letter from Coneco Engineering dated 9-18-19
- Proposed stormwater design changes by Coneco Engineering dated 9-5-19
- Email from Building Commissioner Jack Mee dated 9-19-19
- Tetra Tech review letter of proposed changes dated 9-26-19

The Salmon representatives were Jeff Robinson, project manager Rachel Whitmore and project engineer Jonathan Novak. It was explained that the roof drains at the main building need to be rerouted to another drainage facility. Structural fill was required to provide adequate support in areas that encroached on the previously approved drainage facilities. They now propose to achieve a hydraulic connection through a "wick" design consisting of permeable area in the bottom of the drainage facility surrounded by the structural fill. This will allow for the remaining flows that were originally directed to Infiltration Trenches 17 and 18 to go to Infiltration Trench 18A instead. There was a meeting with Steve Bouley, Bridget Graziano, Rachel Whitermore, Jeff Robinson and Jon Novak on site and this method was discussed as a possible solution.

Last week, Mr. Robinson met with the Conservation Commission to discuss this proposal. There were concerns whether the "wick" design will work. It was communicated by Mr. Robinson that

the representatives who are the civil engineers are the experts on the system. Salmon's engineer will sign an affidavit that this system will work. Mr. Robinson is in receipt of an email from the Conservation Commission Agent directing them to cease further installation. Planning and Economic Development Board members Bob Tucker and Andy Rodenhiser have visited the site. The project does have an Order of Conditions from Conservation. Will this proposed impact the Order of Conditions? Does this change constitute an amendment? This is under the jurisdiction of the Conservation Commission and they will need to make that determination.