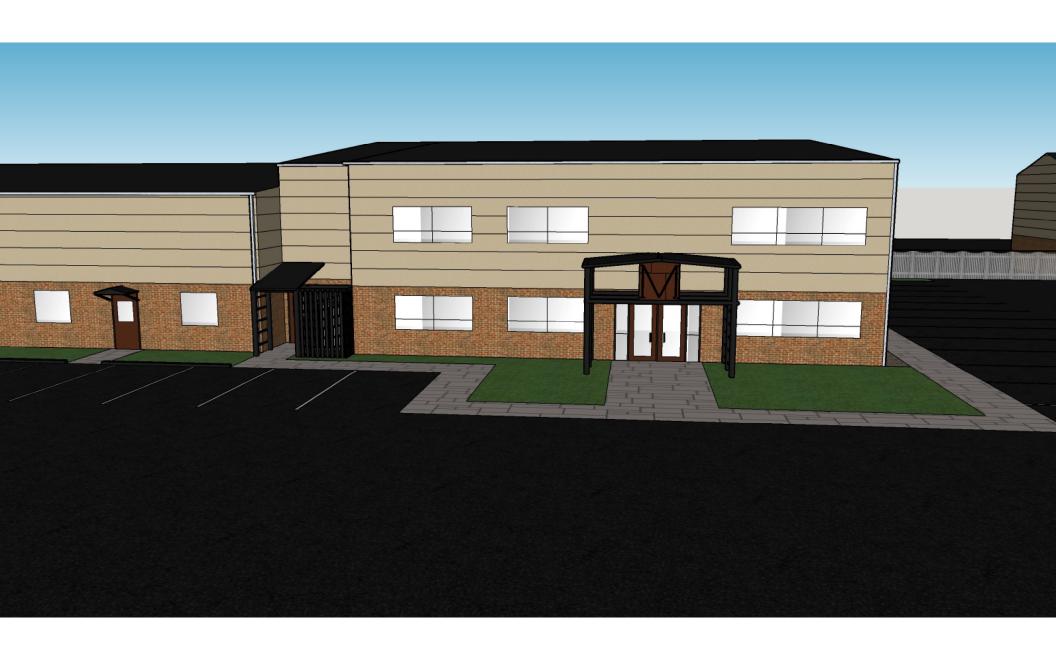

#### Planning Board Submittal – a. 7. Written Development Impact Statement:

Consultant Carlucci recommended that this is a reasonable waiver since it is an existing site.

The renderings of the building addition were shown. The materials will be brick and insulated panel. There will be a transformer in the front of the building which will be part of the industrial look of the building. The Board would like to get written authorization from Eversource that this is ok to have the transformer that close to facility. The remediation plan for 20 Trotter Drive will have some storage within the buffer. This will be on a separate plan since they are working with the abutters. The permitting of the fuel goes through the Fire Department. The applicant is requesting going from 4,000 to 6,000 gallons. The applicant indicated that the site has been inspected over the last 20 years of him having the business. There may be an issue since this is within the Town of Bellingham's Groundwater Protection Area.