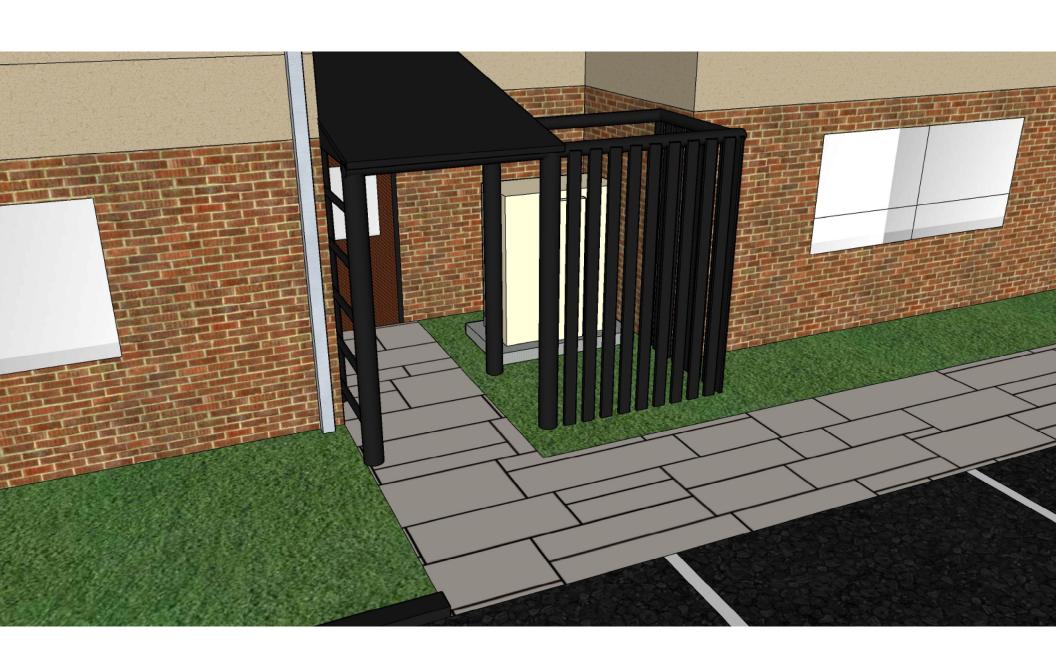

#### Planning Board Submittal – a. 7. Written Development Impact Statement:

Consultant Carlucci recommended that this is a reasonable waiver since it is an existing site.

The renderings of the building addition were shown. The materials will be brick and insulated panel. There will be a transformer in the front of the building which will be part of the industrial look of the building. The Board would like to get written authorization from Eversource that this is ok to have the transformer that close to facility. The remediation plan for 20 Trotter Drive will have some storage within the buffer. This will be on a separate plan since they are working with the abutters. The permitting of the fuel goes through the Fire Department. The applicant is requesting going from 4,000 to 6,000 gallons. The applicant indicated that the site has been inspected over the last 20 years of him having the business. There may be an issue since this is within the Town of Bellingham's Groundwater Protection Area.