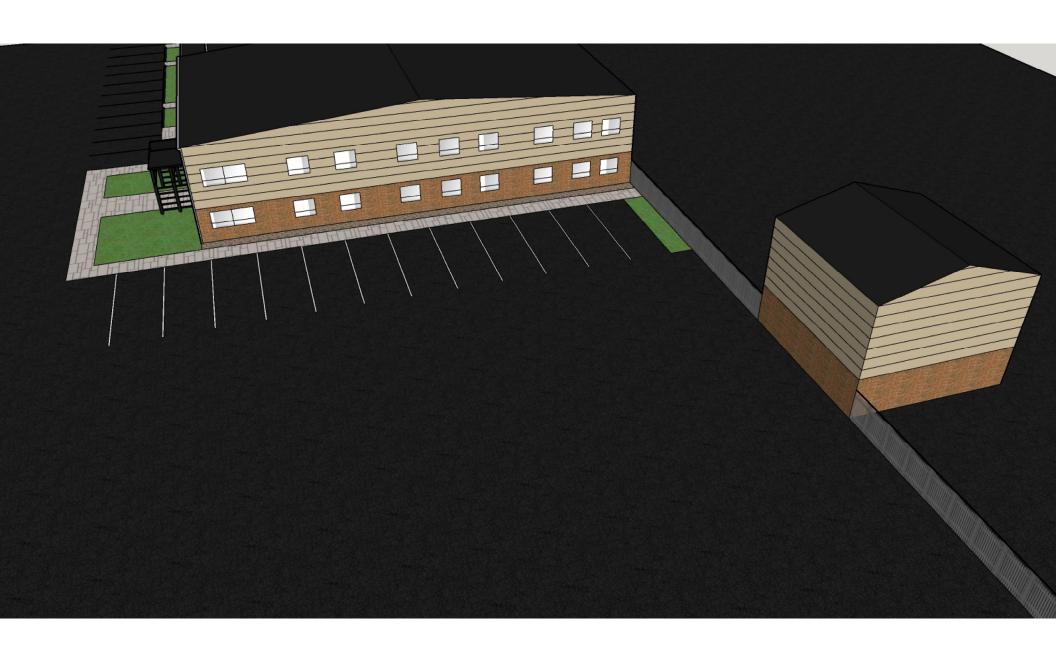

The proposed project includes construction of an approximately 7,944 sq. ft. addition to the existing R.P. Marzilli building and associated site improvements including stormwater management facilities, lighting, landscaping, a materials storage area, and a vehicle refueling facility. The site's access from the existing curb cut at the end of Trotter Drive will remain. The building is set back approximately 320' feet from Trotter Drive. The project includes paved parking for a total of 129 parking spaces for employees, visitors, and company vehicles. The planned improvements are shown on 21 Trotter Drive Site Plan dated August 6, 2019 prepared by Engineering Design Consultants, Inc. of Southborough, MA.

The Chairman opened the public hearing.

The plan was prepared by Peter Bemis from Engineering Design Consultants. He was present along Robert Marzilli. The subject property is located in the West Industrial Zoning District. R. P. Marzilli & Company is a residential landscape contractor. The project includes construction of an approximately 7,944 sq. ft. addition to the existing R.P. Marzilli building and associated site improvements. There will be a paved parking for a total of 129 parking spaces for employees, visitors, and company vehicles. There will be spaces for 7 Tractor-trailers and 18 utility trailers, a new fuel storage facility. There will be site improvements to the management facilities, lighting, and landscaping.

#### Planning Board Submittal – a. 7. Written Development Impact Statement:

Consultant Carlucci recommended that this is a reasonable waiver since it is an existing site.

The renderings of the building addition were shown. The materials will be brick and insulated panel. There will be a transformer in the front of the building which will be part of the industrial look of the building. The Board would like to get written authorization from Eversource that this is ok to have the transformer that close to facility. The remediation plan for 20 Trotter Drive will have some storage within the buffer. This will be on a separate plan since they are working with the abutters. The permitting of the fuel goes through the Fire Department. The applicant is requesting going from 4,000 to 6,000 gallons. The applicant indicated that the site has been inspected over the last 20 years of him having the business. There may be an issue since this is within the Town of Bellingham's Groundwater Protection Area.