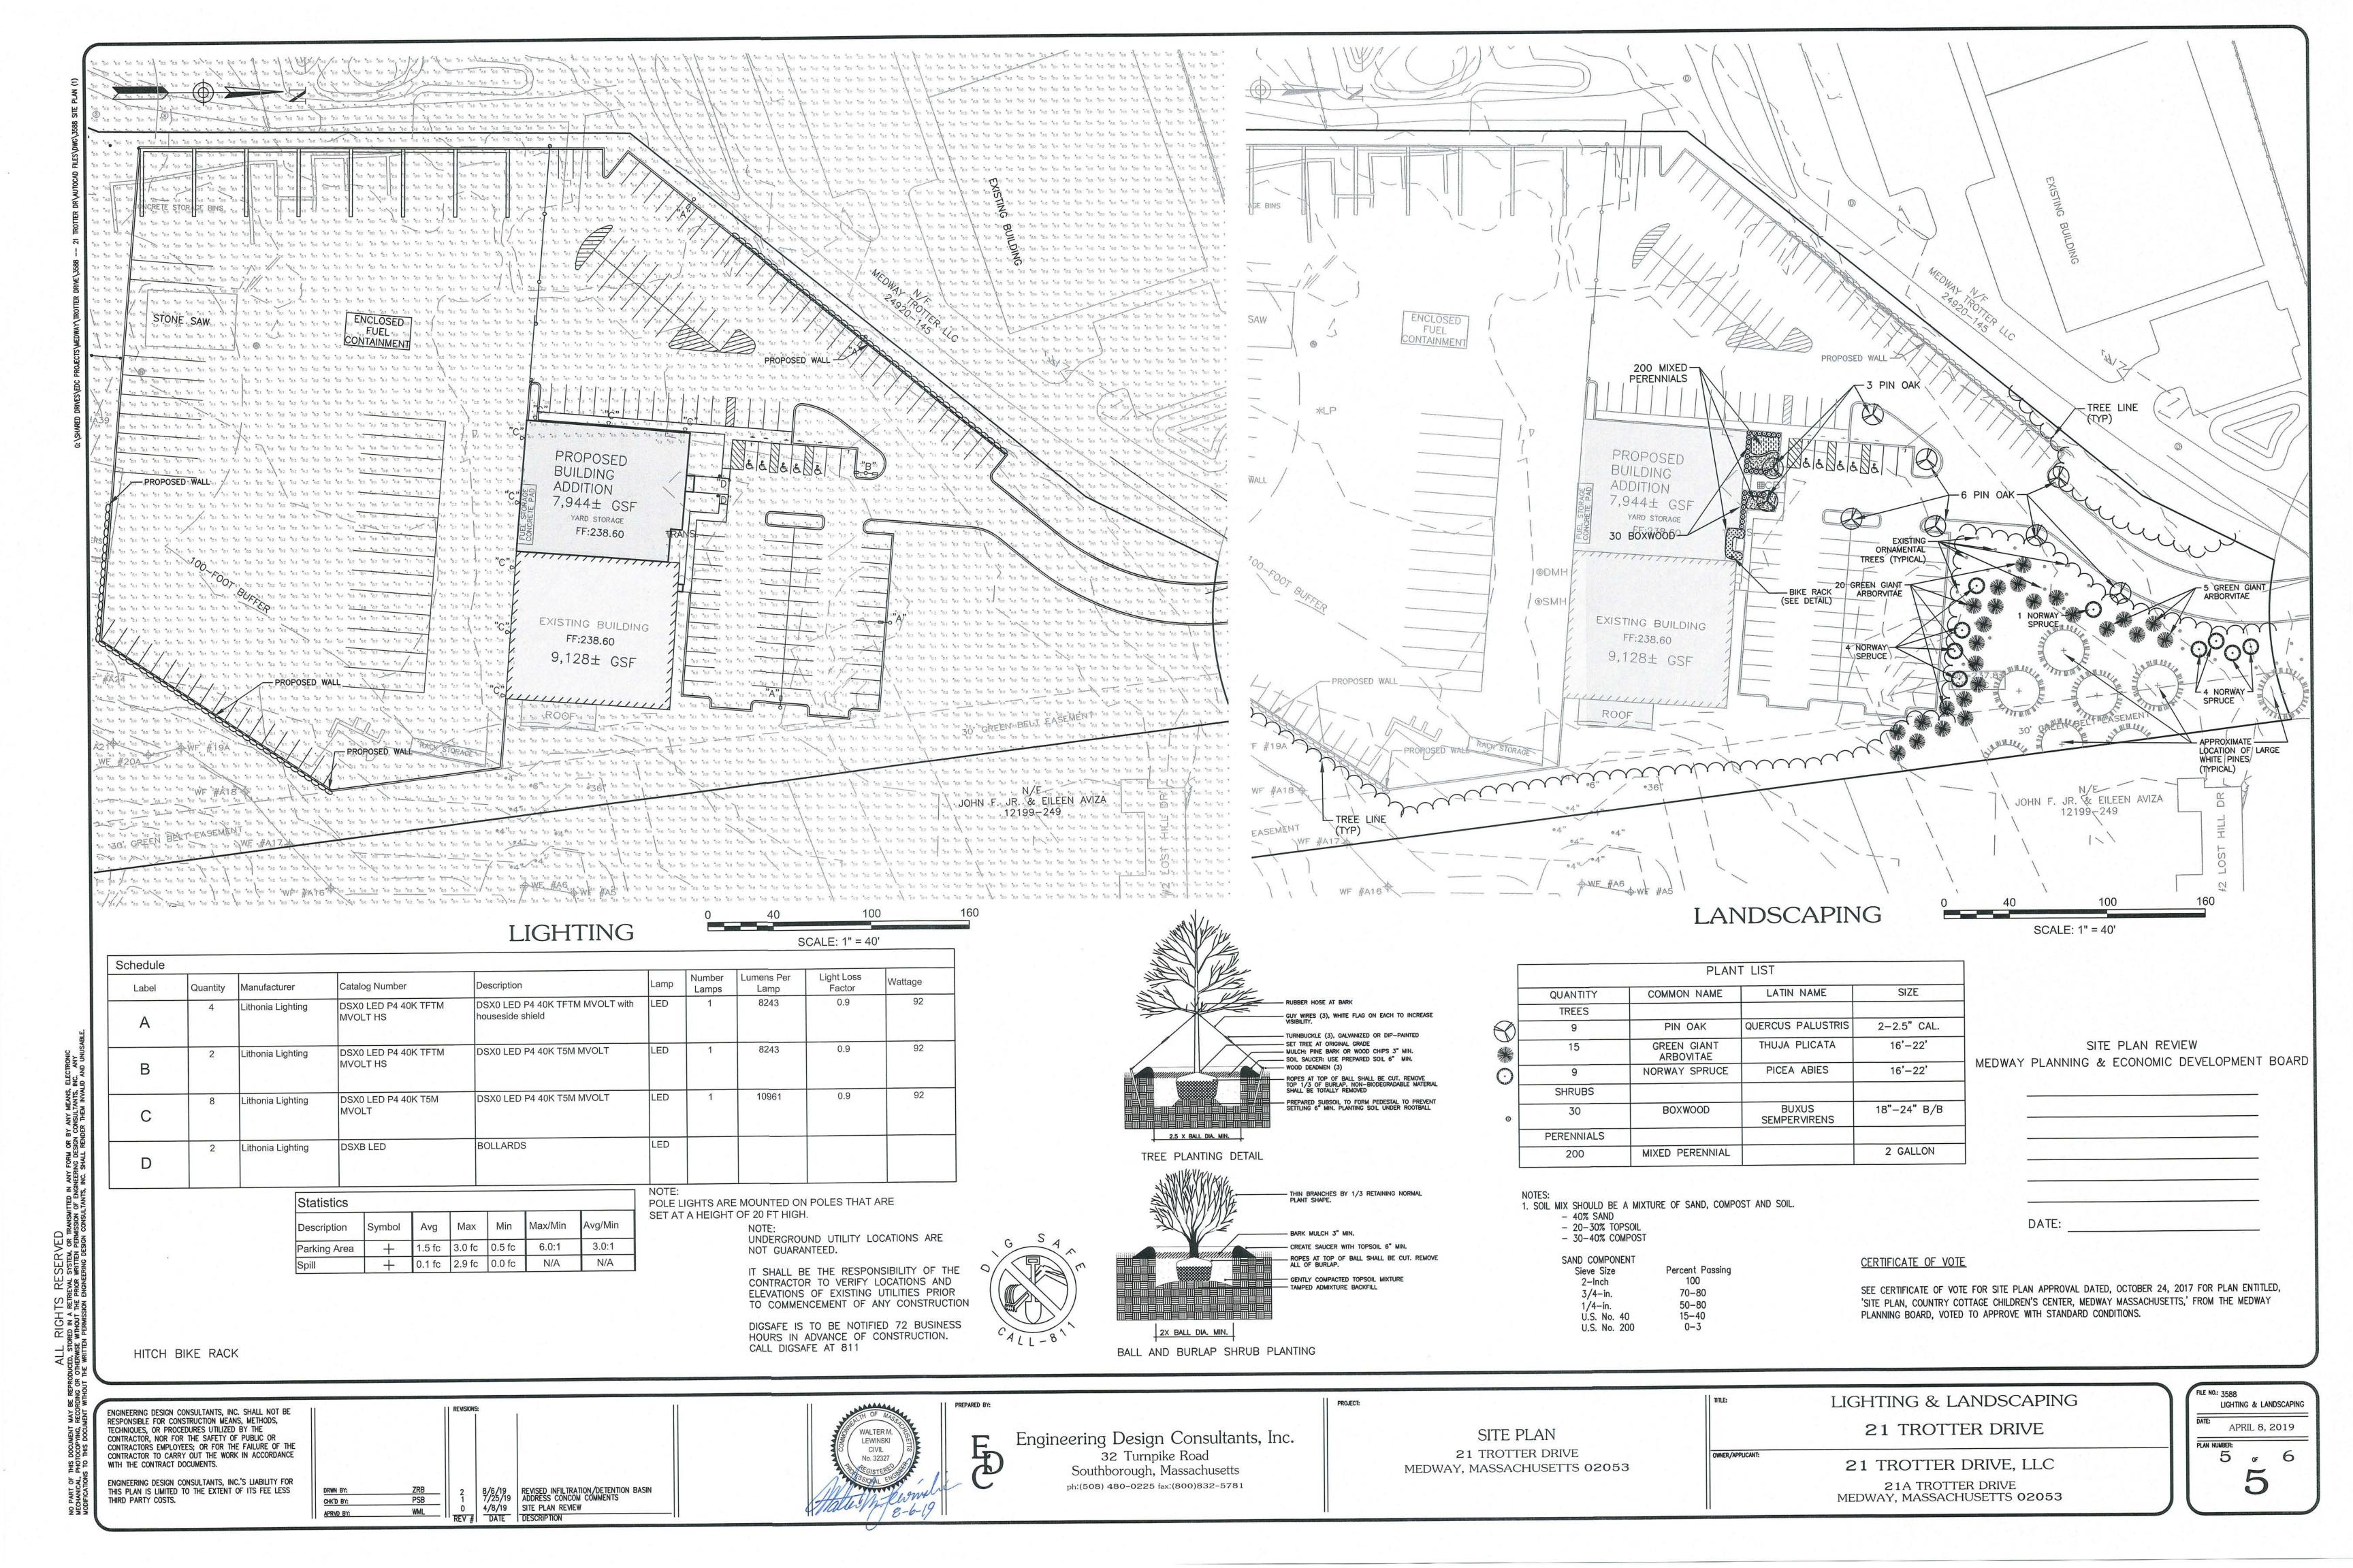

The proposed project includes construction of an approximately 7,944 sq. ft. addition to the existing R.P. Marzilli building and associated site improvements including stormwater management facilities, lighting, landscaping, a materials storage area, and a vehicle refueling facility. The site's access from the existing curb cut at the end of Trotter Drive will remain. The building is set back approximately 320' feet from Trotter Drive. The project includes paved parking for a total of 129 parking spaces for employees, visitors, and company vehicles. The planned improvements are shown on 21 Trotter Drive Site Plan dated August 6, 2019 prepared by Engineering Design Consultants, Inc. of Southborough, MA.

#### SITE PLANS

- COVER SHEET
- **EXISTING CONDITIONS**
- PROPOSED LAYOUT
- **GRADING & UTILITIES**
- LIGHTING & LANDSCAPING
- **DETAILS**

It was explained that the stormwater runoff from the paved areas will be treated through a proprietary stormwater structure and the runoff will be infiltrated along with the roof runoff into a detention/infiltration basin. This will infiltrate the stormwater generated from the building and parking lot surfaces which will also undergo pre-treatment with ConTech VortSentry Stormwater units. The Construction activities will be managed by a SWPP and a Stormwater Permit Application which has been filed. There will be five pole mounted lights as well as eight mounted lights with no spillage to the abutting property. The existing curb cut at Trotter Drive will continue to serve the site.