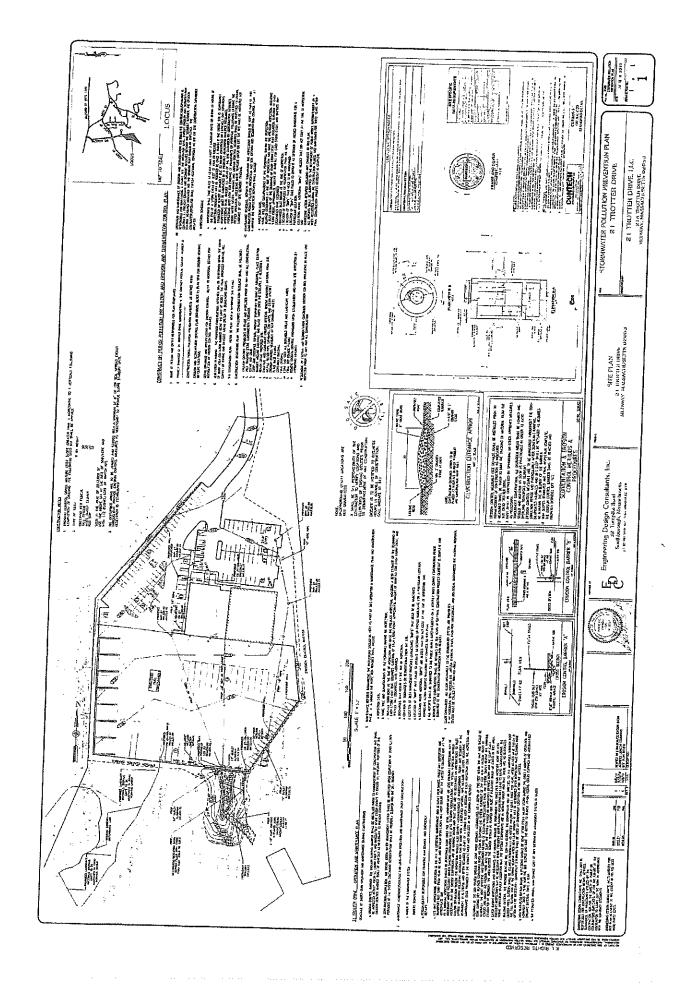

The subject property, shown as Parcel 3 on Medway Assessors Map 64, is 11.03 acres in size. It is located in the West Industrial zoning district. R.P. Marzilli & Company is a residential landscape contractor. 21 Trotter Drive is bounded by properties owned by Medway Trotter LLC, Boston Edison/NSTAR, John and Eileen Aviza, and Marie Fortune. The site includes wetlands resources under the jurisdiction of the Medway Conservation Commission. The project must also secure a land disturbance permit from the Conservation Commission has begun its public hearing for this site.

The proposed project includes construction of an approximately 7,944 sq. ft. addition to the existing R.P. Marzilli building and associated site improvements including stormwater management facilities, lighting, landscaping, a materials storage area, and a vehicle refueling facility. The site's access from the existing curb cut at the end of Trotter Drive will remain. The building is set back approximately 320' feet from Trotter Drive. The project includes paved parking for a total of 129 parking spaces for employees, visitors, and company vehicles. The planned improvements are shown on 21 Trotter Drive Site Plan dated August 6, 2019 prepared by Engineering Design Consultants, Inc. of Southborough, MA.

# 21 TROTTER DRIVE A SITE PLAN MEDWAY, MASSACHUSETTS

(NORFOLK COUNTY)

OWNER/APPLICANT: 21 TROTTER DRIVE LLC 21A TROTTER DRIVE MEDWAY, MASSACHUSETTS 02053

## ENGINEER:

ENGINEERING DESIGN CONSULTANTS, INC. 32 TURNPIKE ROAD SOUTHBOROUGH, MASSACHUSETTS 01772

REV.: JULY 25, 2019 REV.: AUGUST 6, 2019

#### SITE PLANS

- COVER SHEET
- **EXISTING CONDITIONS**
- PROPOSED LAYOUT
- **GRADING & UTILITIES**
- LIGHTING & LANDSCAPING
- **DETAILS**