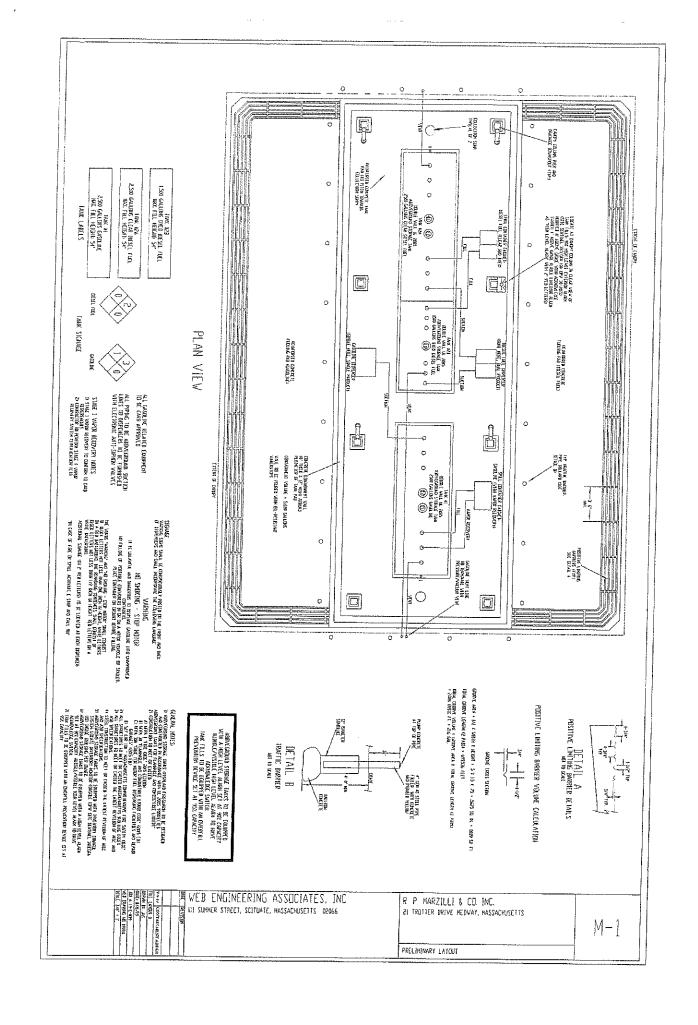

The Chairman opened the public hearing.

The plan was prepared by Peter Bemis from Engineering Design Consultants. He was present along Robert Marzilli. The subject property is located in the West Industrial Zoning District. R. P. Marzilli & Company is a residential landscape contractor. The project includes construction of an approximately 7,944 sq. ft. addition to the existing R.P. Marzilli building and associated site improvements. There will be a paved parking for a total of 129 parking spaces for employees, visitors, and company vehicles. There will be spaces for 7 Tractor-trailers and 18 utility trailers, a new fuel storage facility. There will be site improvements to the management facilities, lighting, and landscaping.

The fuel storage facility already exists on the site and the new facility will include a secondary containment structure and other safety measures. This will be a stand-alone plan and has been removed from original plan.

#### Planning Board Submittal – a. 7. Written Development Impact Statement:

Consultant Carlucci recommended that this is a reasonable waiver since it is an existing site.

The renderings of the building addition were shown. The materials will be brick and insulated panel. There will be a transformer in the front of the building which will be part of the industrial look of the building. The Board would like to get written authorization from Eversource that this is ok to have the transformer that close to facility. The remediation plan for 20 Trotter Drive will have some storage within the buffer. This will be on a separate plan since they are working with the abutters. The permitting of the fuel goes through the Fire Department. The applicant is requesting going from 4,000 to 6,000 gallons. The applicant indicated that the site has been inspected over the last 20 years of him having the business. There may be an issue since this is within the Town of Bellingham's Groundwater Protection Area.