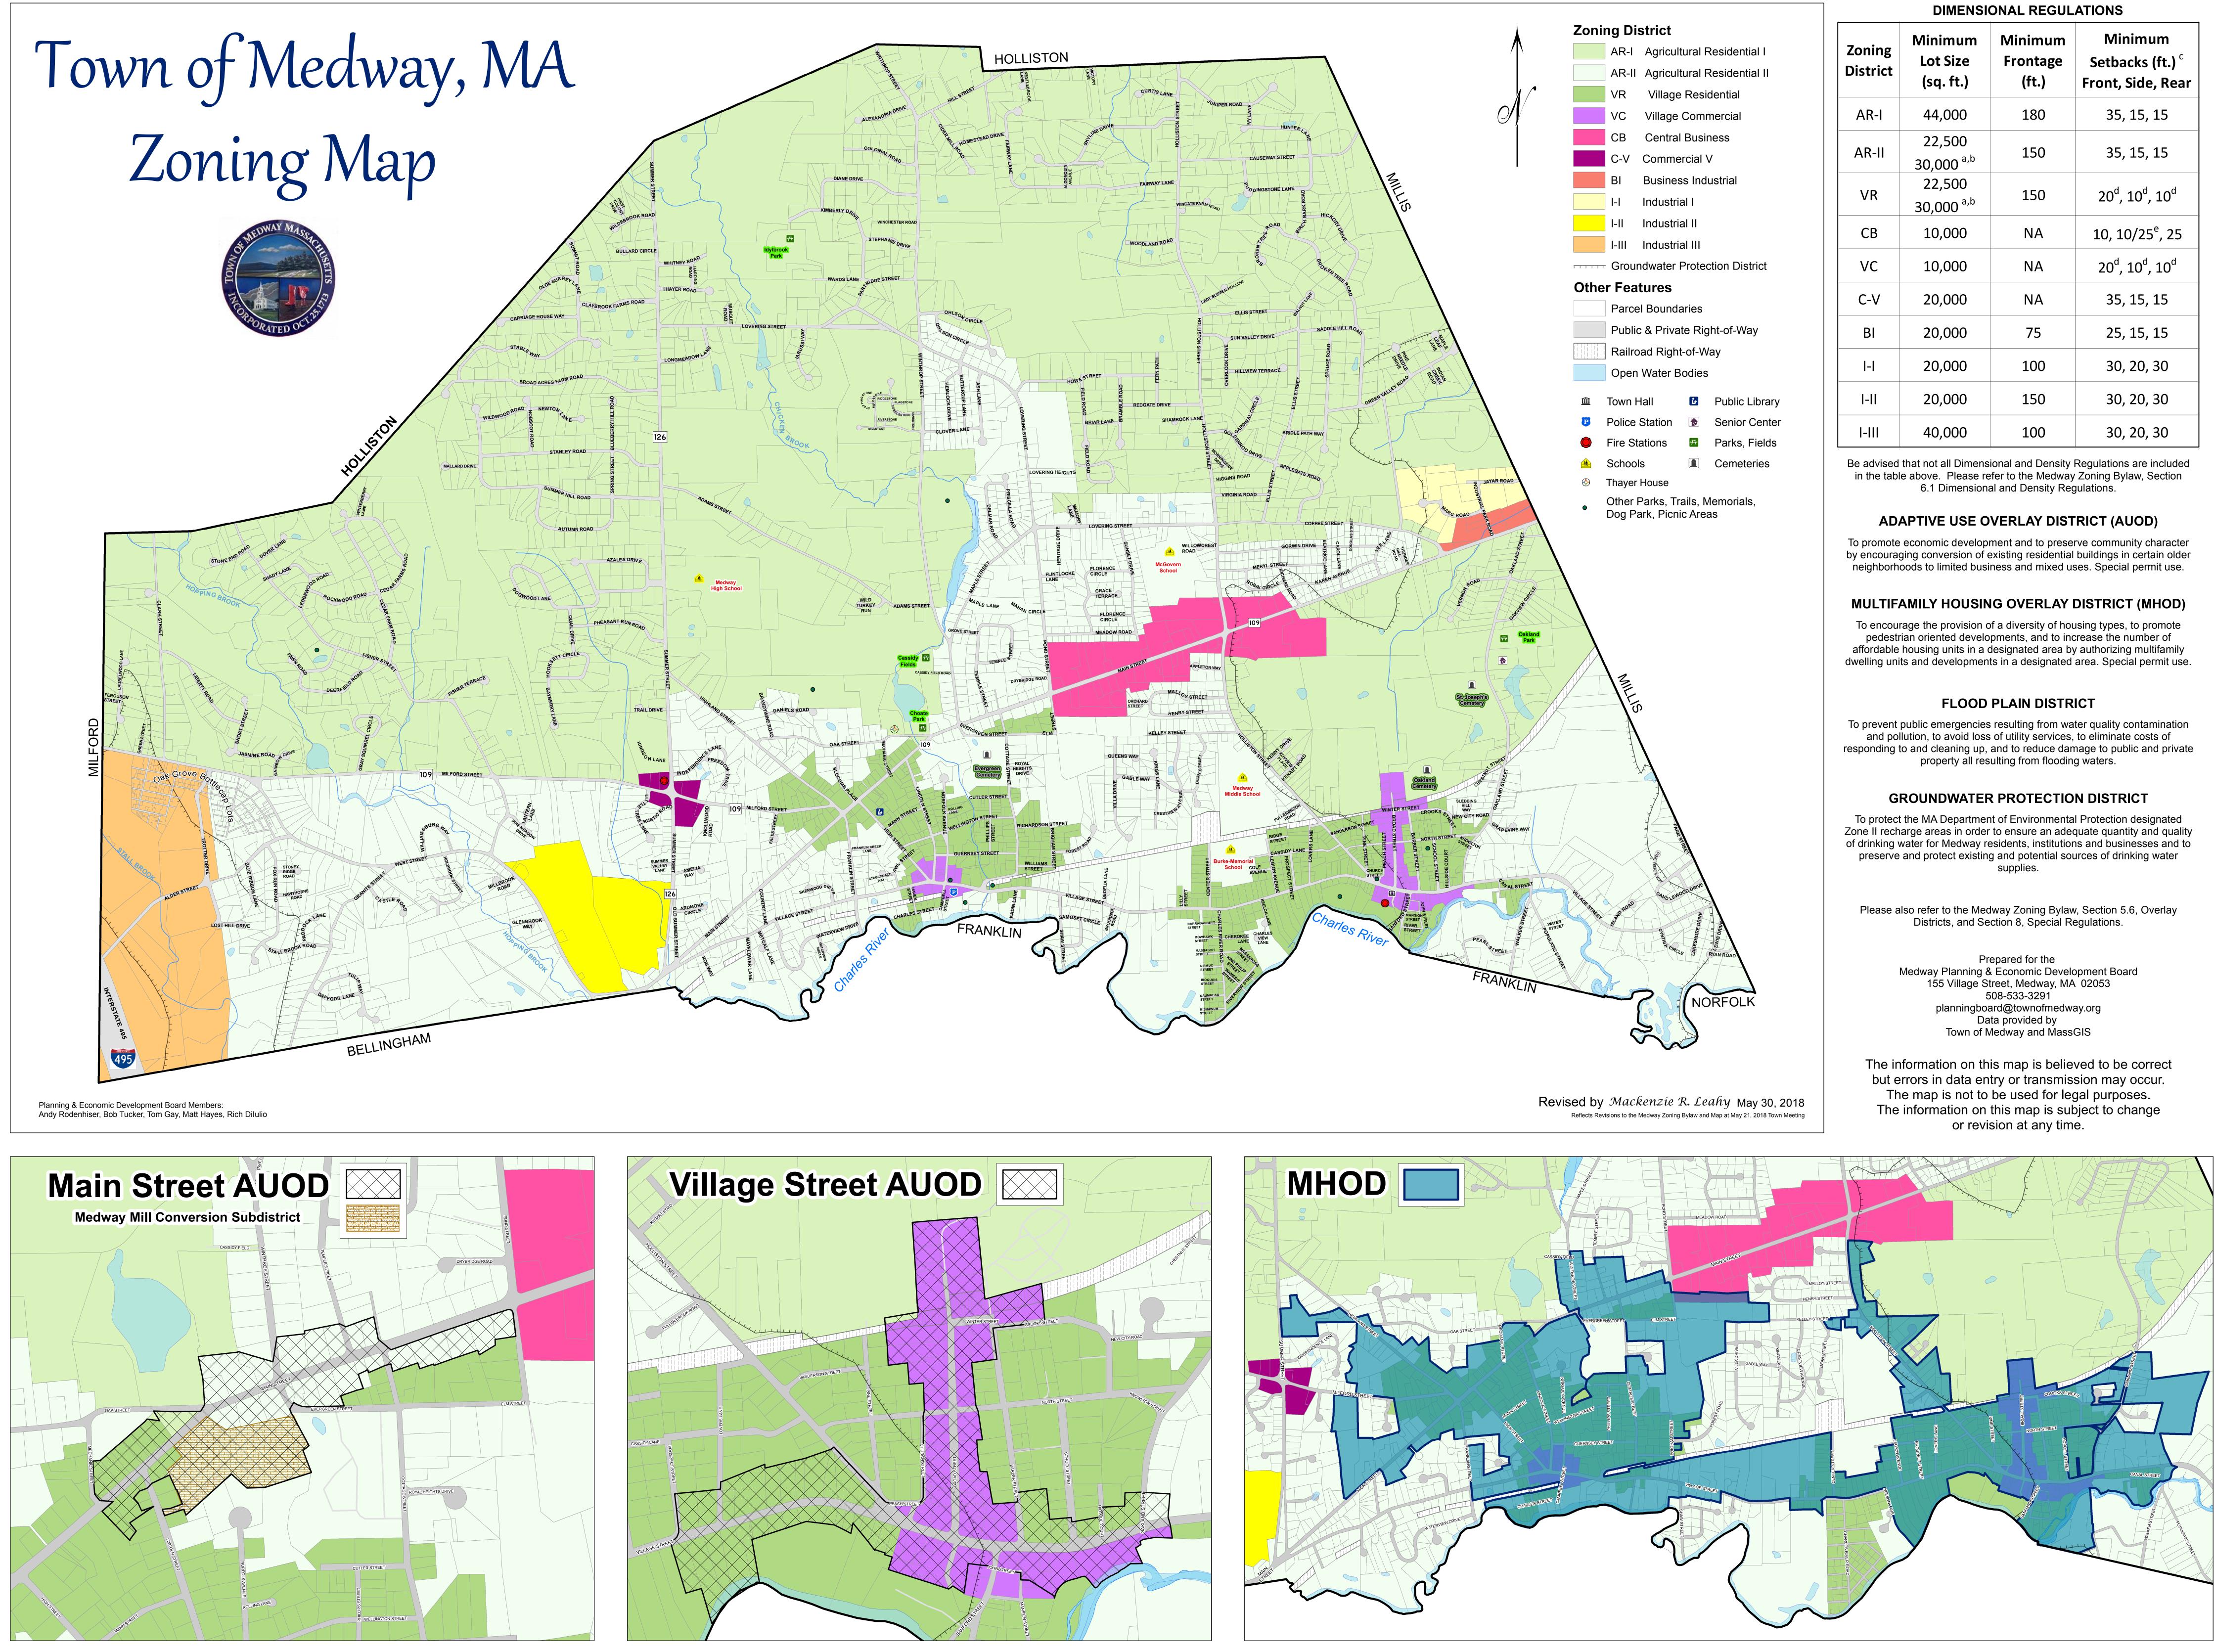

| al | I  |  |
|----|----|--|
| al | 11 |  |

| Zoning<br>District | Minimum<br>Lot Size<br>(sq. ft.) | Minimum<br>Frontage<br>(ft.) | Minimum<br>Setbacks (ft.) <sup>c</sup><br>Front, Side, Rear |  |
|--------------------|----------------------------------|------------------------------|-------------------------------------------------------------|--|
| AR-I               | 44,000                           | 180                          | 35, 15, 15                                                  |  |
| AR-II              | 22,500<br>30,000 <sup>a,b</sup>  | 150                          | 35, 15, 15                                                  |  |
| VR                 | 22,500<br>30,000 <sup>a,b</sup>  | 150                          | 20 <sup>d</sup> , 10 <sup>d</sup> , 10 <sup>d</sup>         |  |
| СВ                 | 10,000                           | NA                           | 10, 10/25 <sup>e</sup> , 25                                 |  |
| VC                 | 10,000                           | NA                           | 20 <sup>d</sup> , 10 <sup>d</sup> , 10 <sup>d</sup>         |  |
| C-V                | 20,000                           | NA                           | 35, 15, 15                                                  |  |
| BI                 | 20,000                           | 75                           | 25, 15, 15                                                  |  |
| I-I                | 20,000                           | 100                          | 30, 20, 30                                                  |  |
| 1-11               | 20,000                           | 150                          | 30, 20, 30                                                  |  |
| -                  | 40,000                           | 100                          | 30, 20, 30                                                  |  |