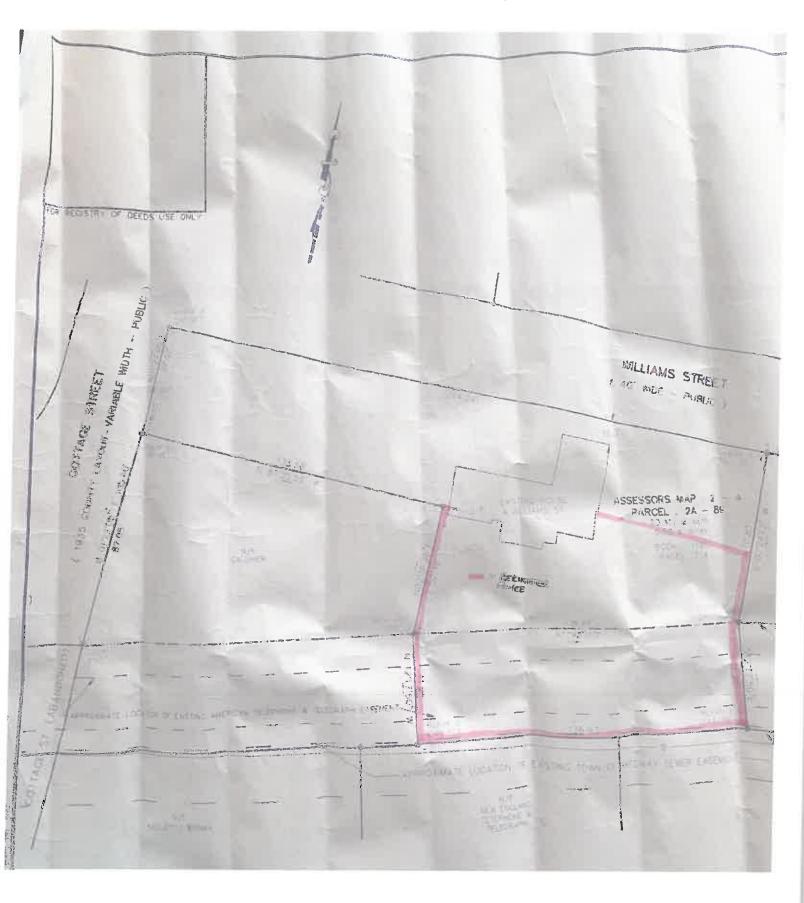

# **ZBA Petitions**

- 4 Hawthorne Street for a rear yard variance for a pool – Gregory and Lizabeth Antonuccio
- 4 Williams Street for a kennel license for 4 dogs –
   Lee Skelton
- 25 Winthrop Street for appeal of the Building Commissioner's cease and desist order re: D & D Mulch and Landscape, Inc.