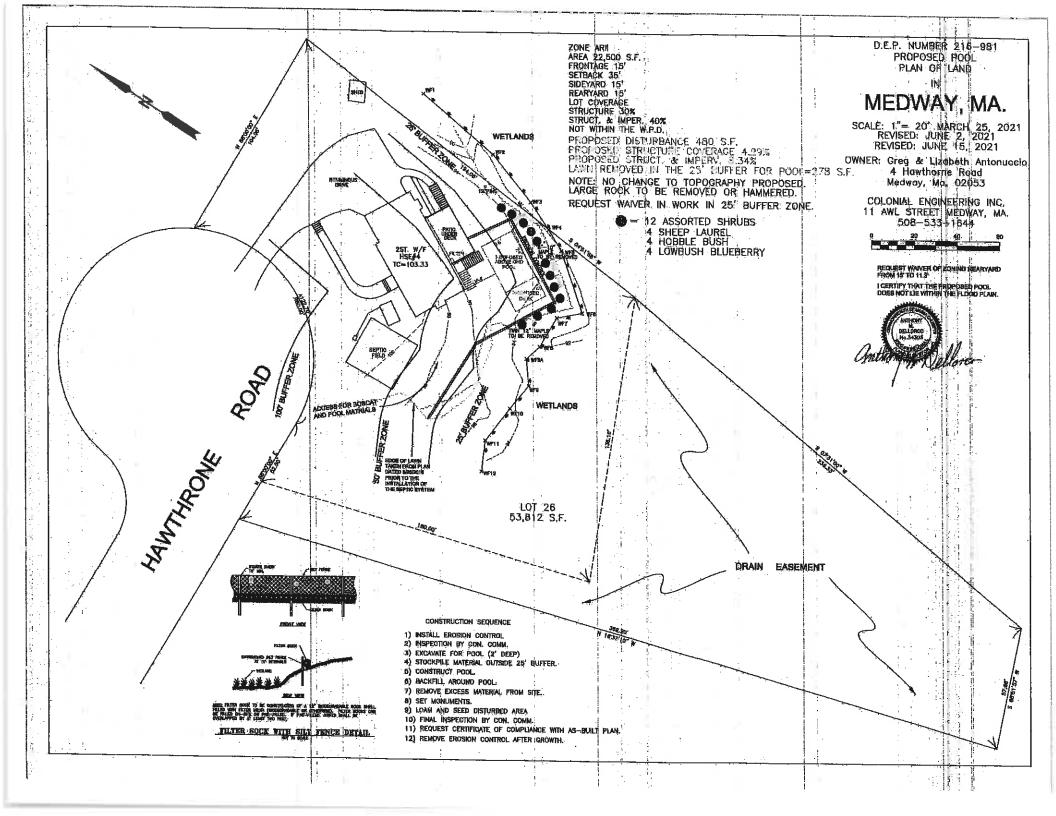

# **ZBA Petitions**

- 4 Hawthorne Street for a rear yard variance for a pool – Gregory and Lizabeth Antonuccio
- 4 Williams Street for a kennel license for 4 dogs –
   Lee Skelton
- 25 Winthrop Street for appeal of the Building Commissioner's cease and desist order re: D & D Mulch and Landscape, Inc.