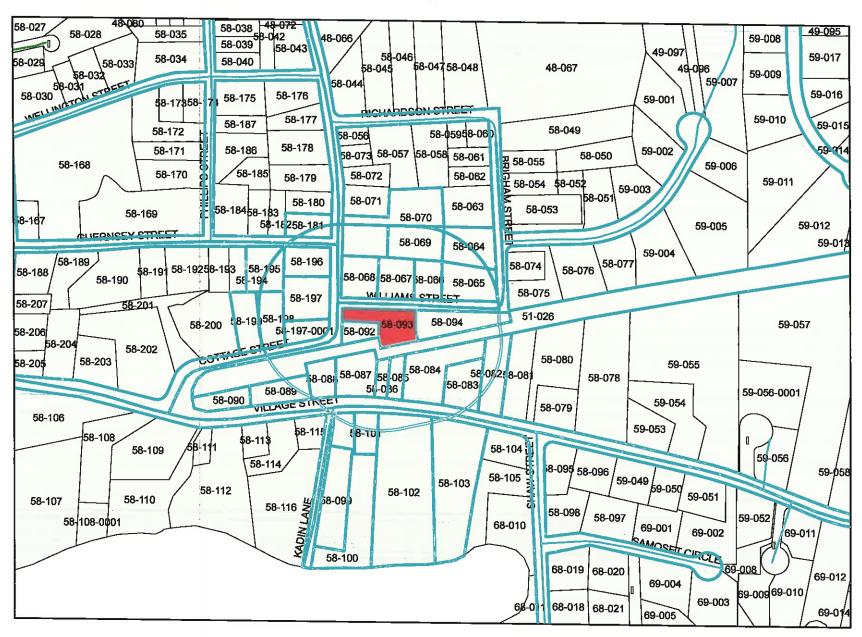

# **ZBA Petitions**

- 4 Hawthorne Street for a rear yard variance for a pool – Gregory and Lizabeth Antonuccio
- 4 Williams Street for a kennel license for 4 dogs –
   Lee Skelton
- 25 Winthrop Street for appeal of the Building Commissioner's cease and desist order re: D & D Mulch and Landscape, Inc.