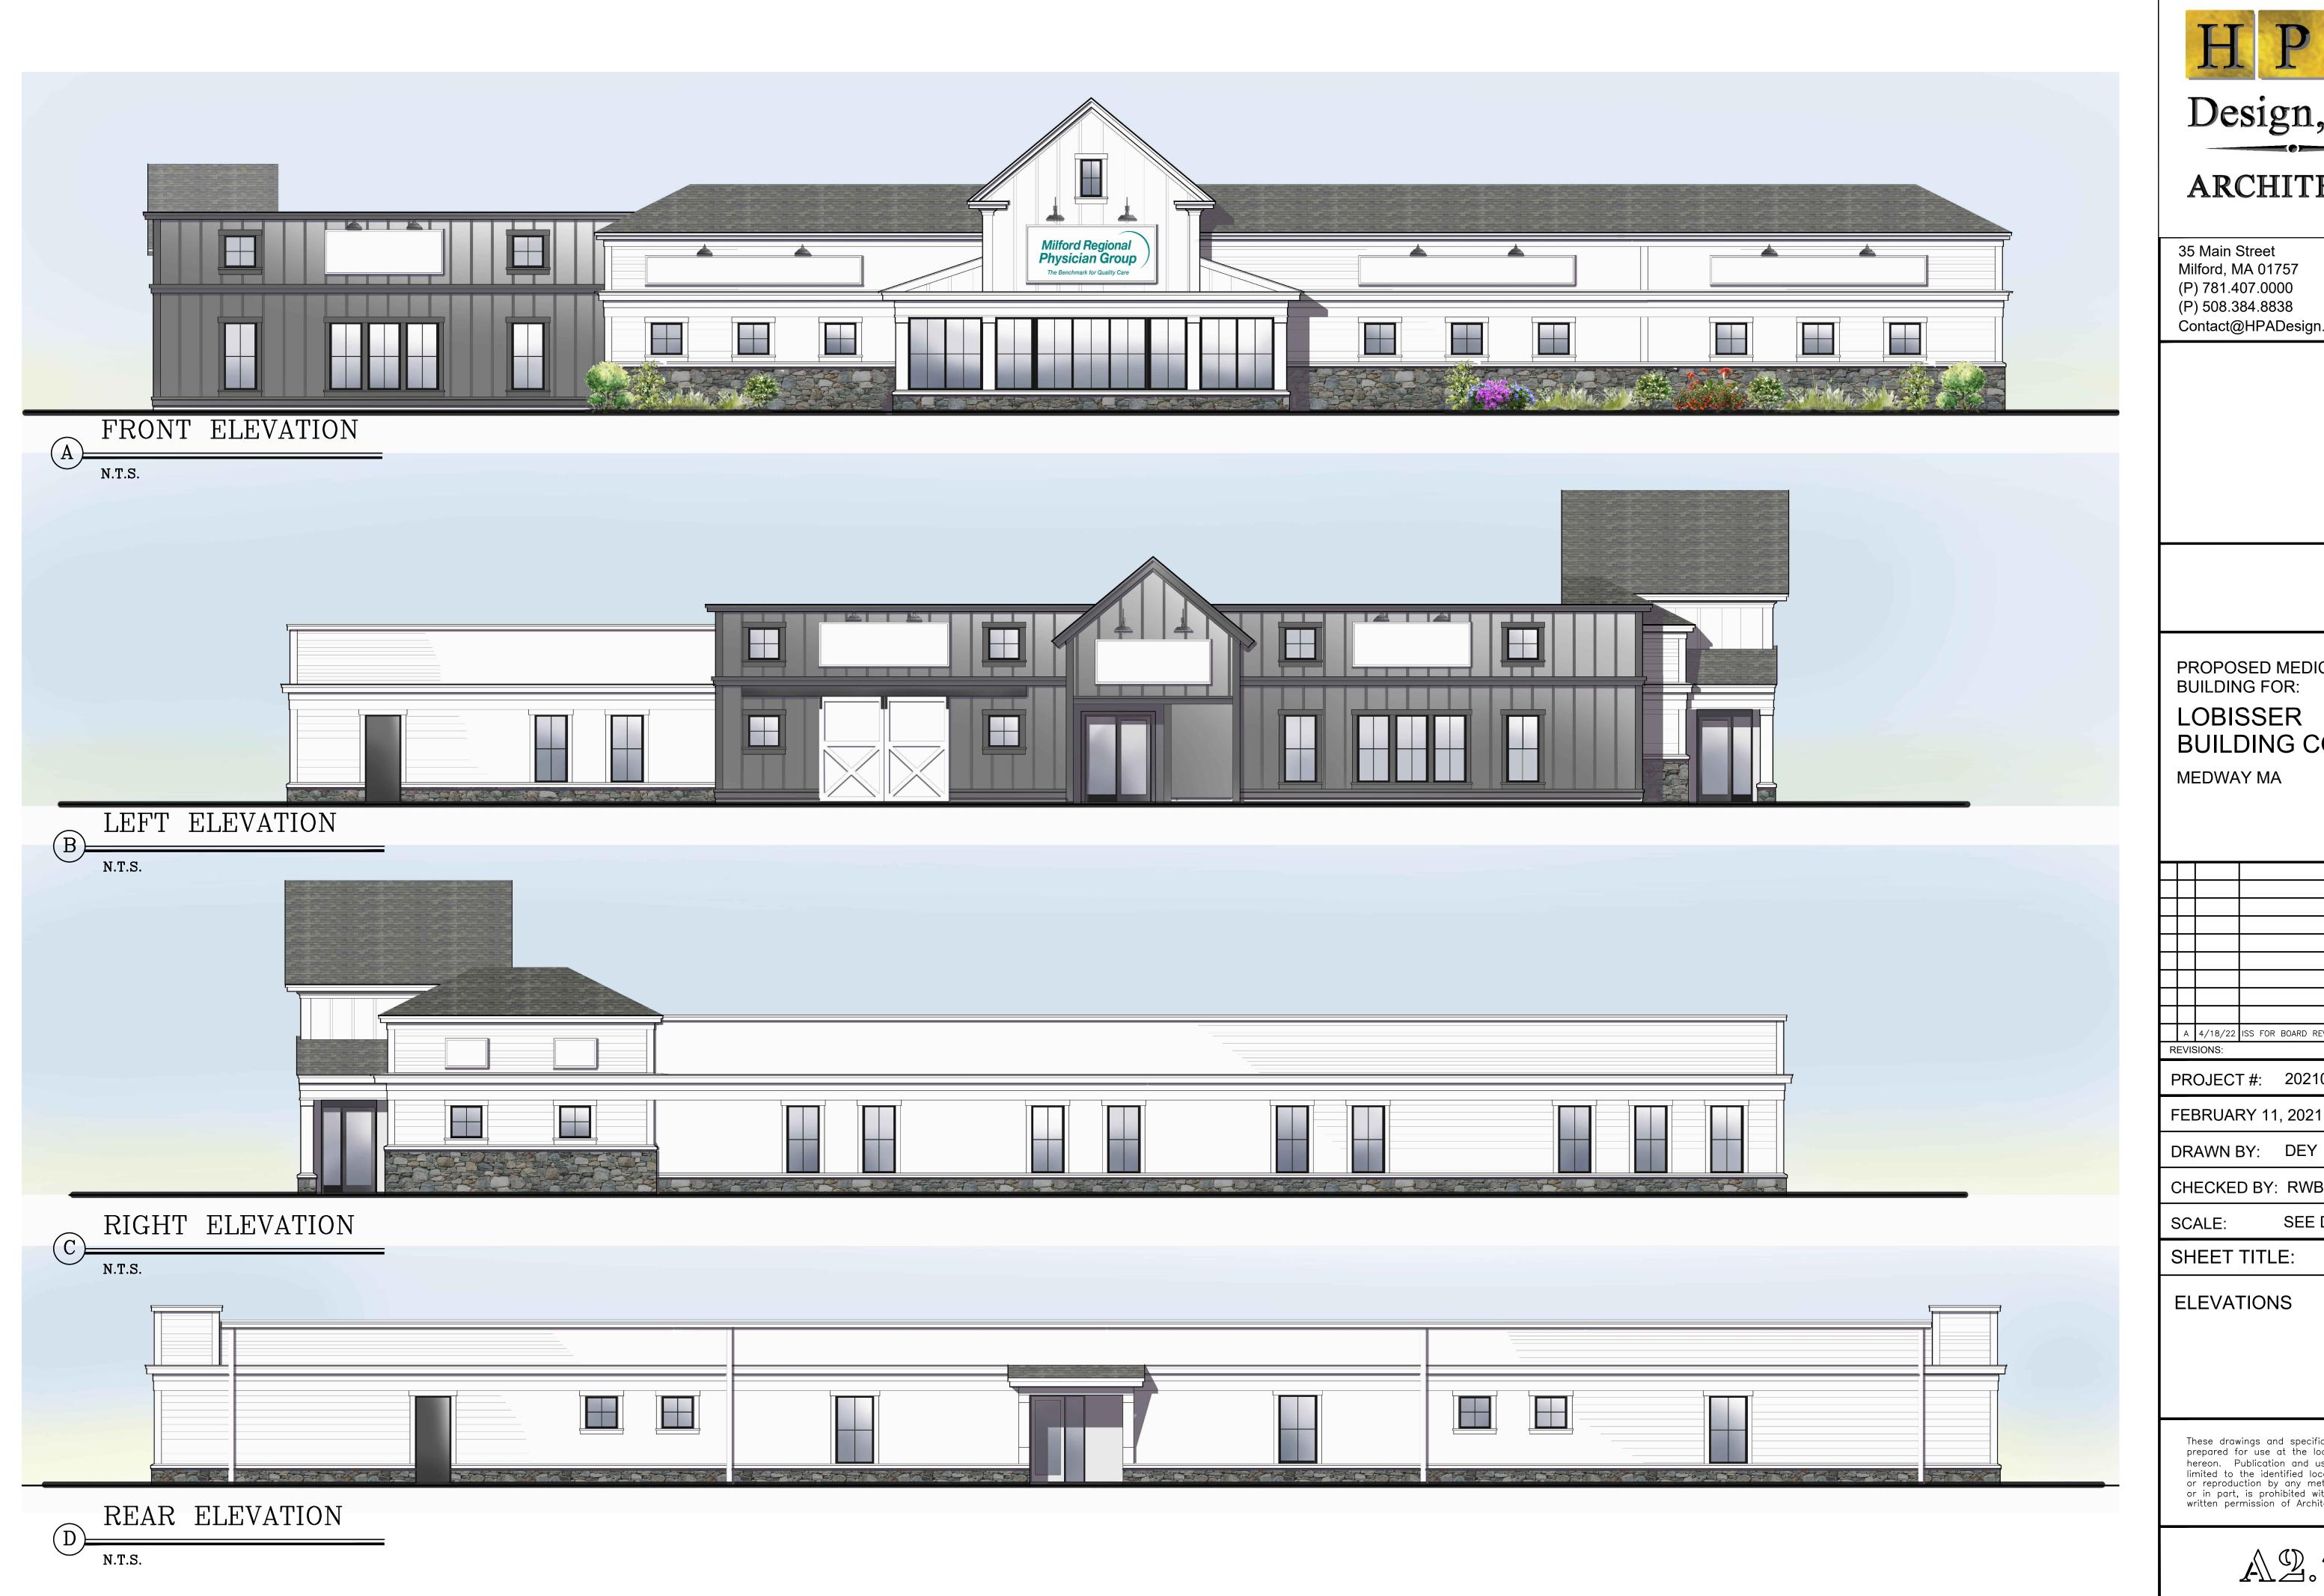

**ARCHITECTS** 

35 Main Street Milford, MA 01757 (P) 781.407.0000 (P) 508.384.8838 Contact@HPADesign.com

PROPOSED MEDICAL **BUILDING FOR:** LOBISSER **BUILDING CORP** 

MEDWAY MA

A 4/18/22 ISS FOR BOARD REVIEW **REVISIONS:** 

PROJECT #: 20210177

FEBRUARY 11, 2021

CHECKED BY: RWB

SEE DRAWING SCALE:

SHEET TITLE:

**ELEVATIONS** 

These drawings and specifications were prepared for use at the location indicated hereon. Publication and use is expressly limited to the identified location. Re—use or reproduction by any method, in whole or in part, is prohibited without the written permission of Architect. © 2019