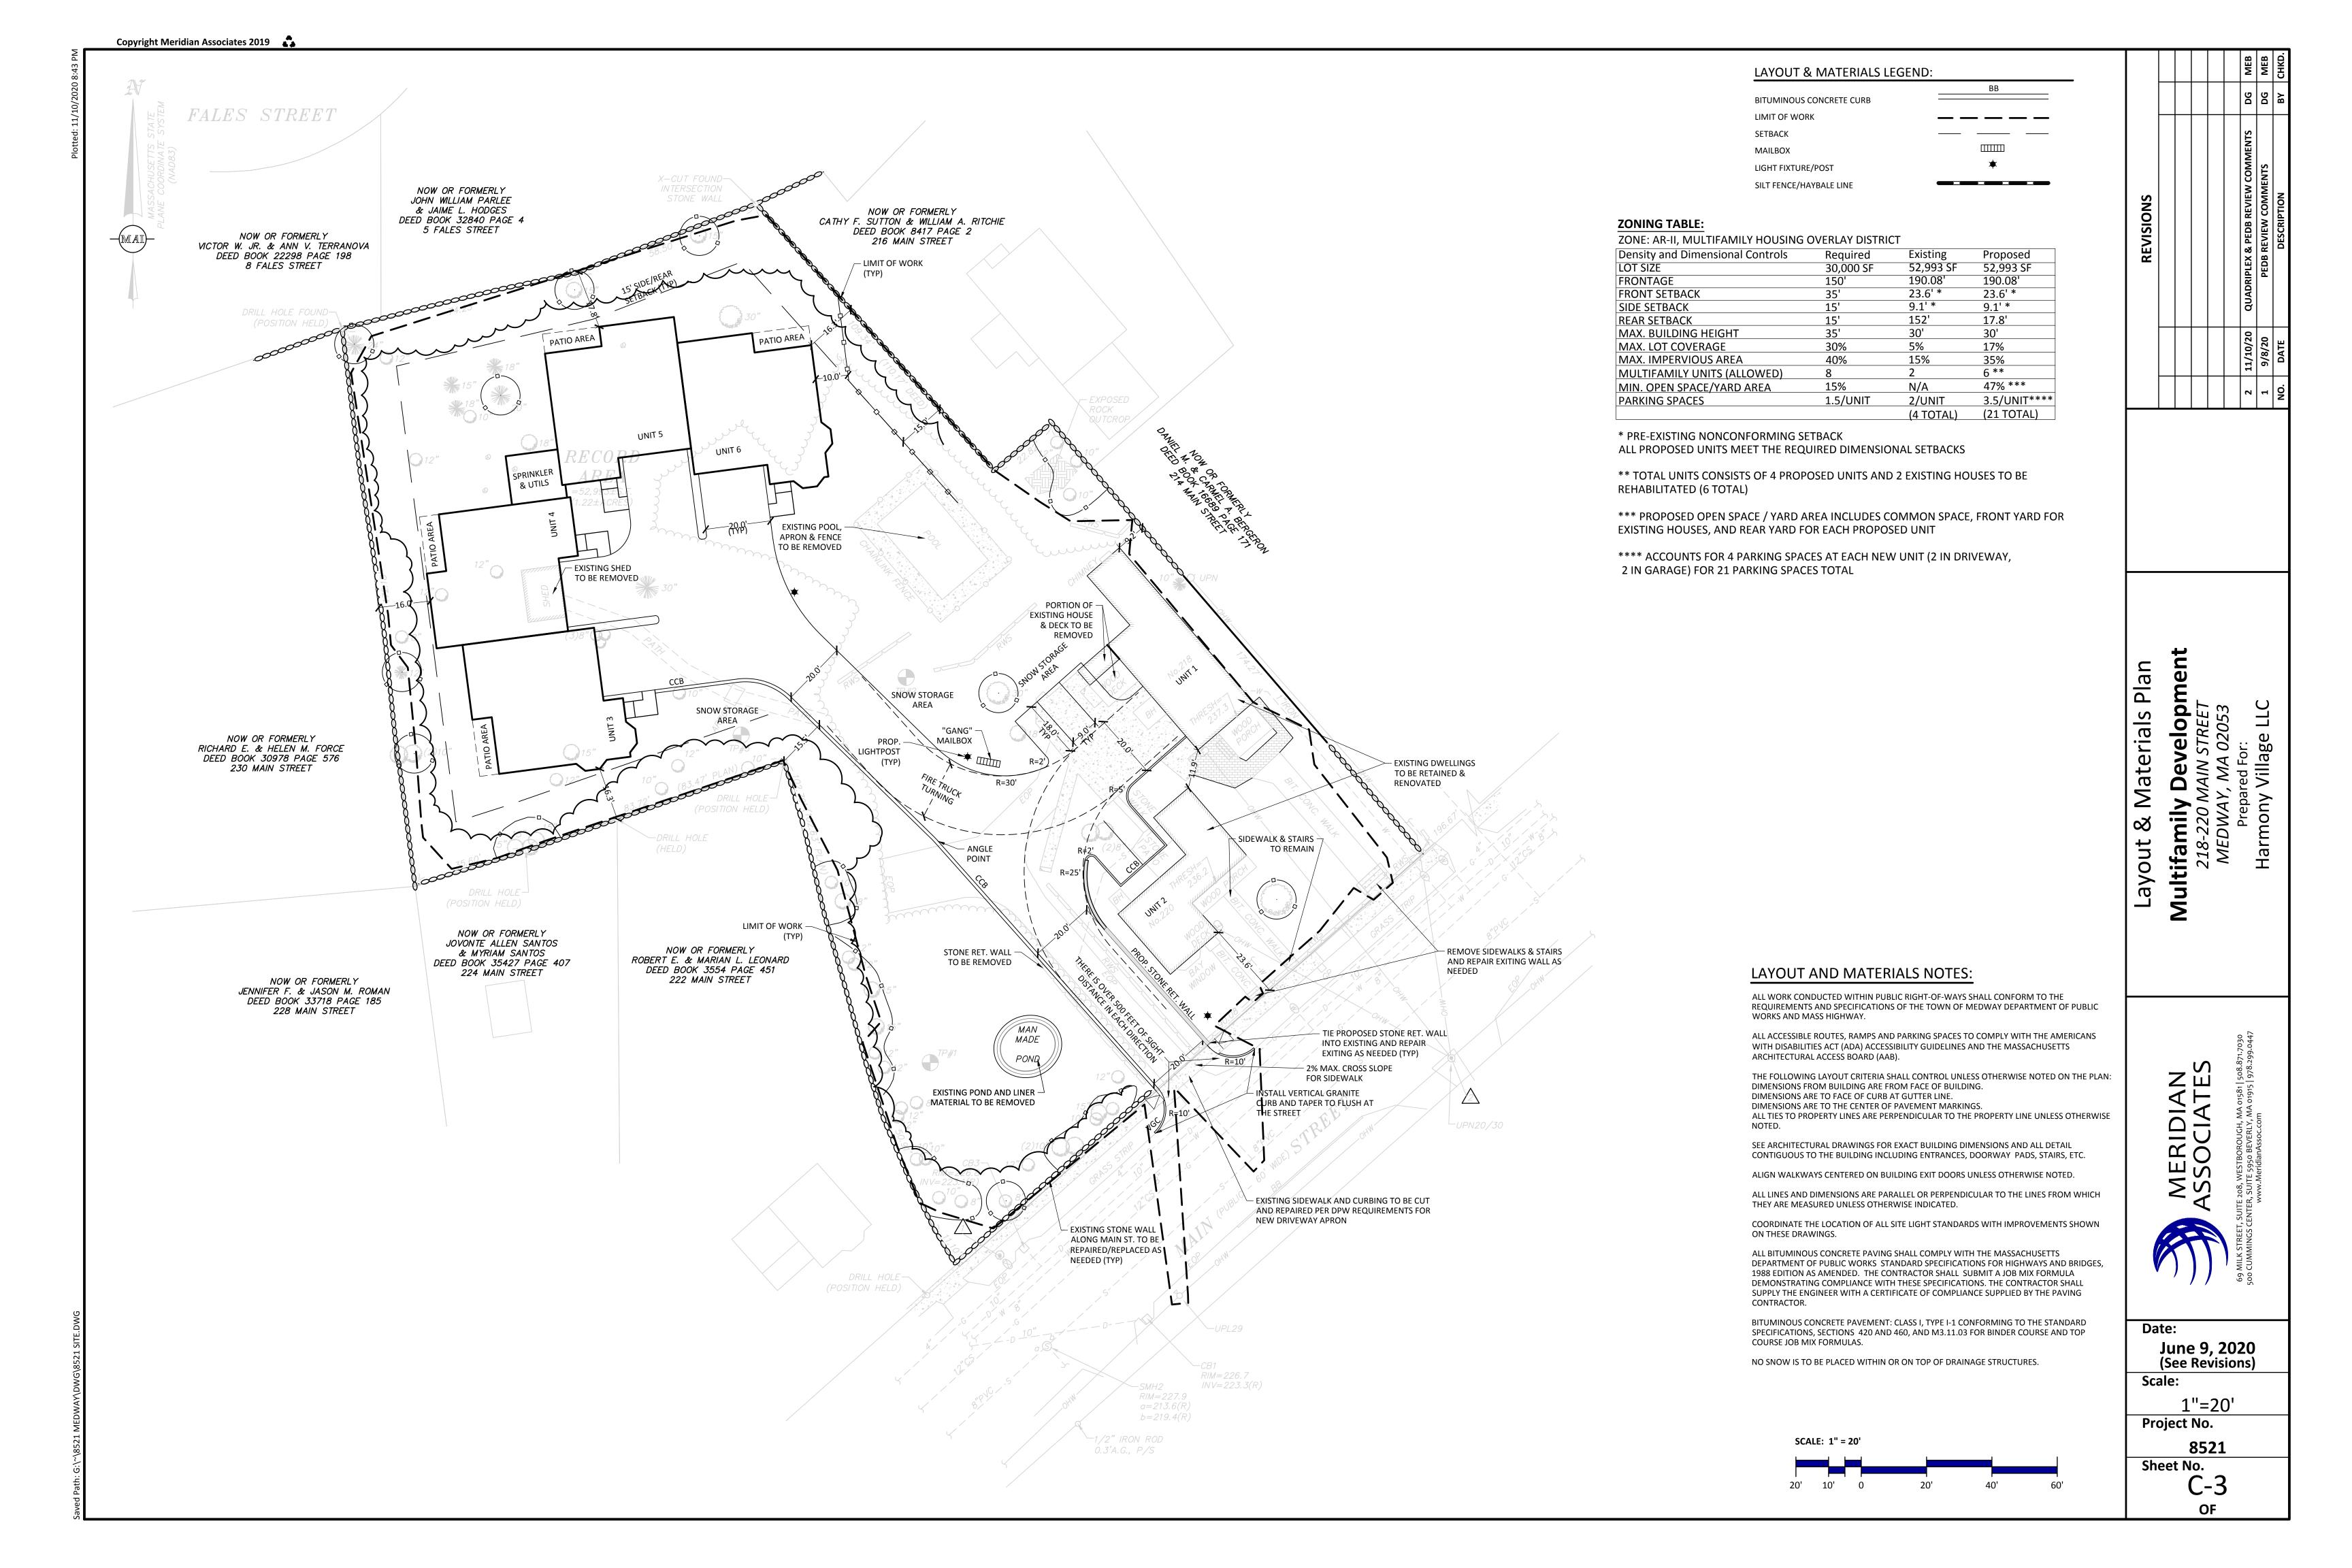

### DRAWING INDEX:

- C-1 COVER SHEET/LOCUS MAP
- C-2 EXISTING CONDITIONS PLAN
- -3 LAYOUT AND MATERIALS PLAN
- C-4 GRADING, DRAINAGE & UTILITIES PLAN
- C-5 LANDSCAPE PLAN
- C-6 EROSION & SEDIMENT CONTROL PLAN
- C-7 SITE DETAILS
- C-8 SITE DETAILS
- C-9 PHOTOMETRIC PLAN

#### SITE PLAN RULES AND REGULATIONS

- SECTION 207-9 (PEDESTRIAN ACCESS AND SIDEWALKS) NO SIDEWALKS PROPOSED.
- SECTION 207-11.A.15 (DRIVEWAY RUNOFF) EXISTING RUNOFF CONDITION FROM DRIVEWAY SIGNIFICANTLY REDUCED. MINOR RUNOFF FROM DRIVEWAY TO REMAIN.
- SECTION 207-11.B.2 (VERTICAL GRANITE CURBING ALONG DRIVEWAY) CAPE CARD BERM PROPOSED.
- SECTION 207-11.B.3 (DRIVE AISLE TO BE 24 FEET WIDE) 20 FOOT WIDE DRIVE AISLE PROPOSED.
- SECTION 207-12.I (ELECTRIC CHARGING STATIONS) CONDUITS PROPOSED IN QUADRIPLEX FOR OWNERS TO INSTALL CHARGING STATION IF DESIRED.