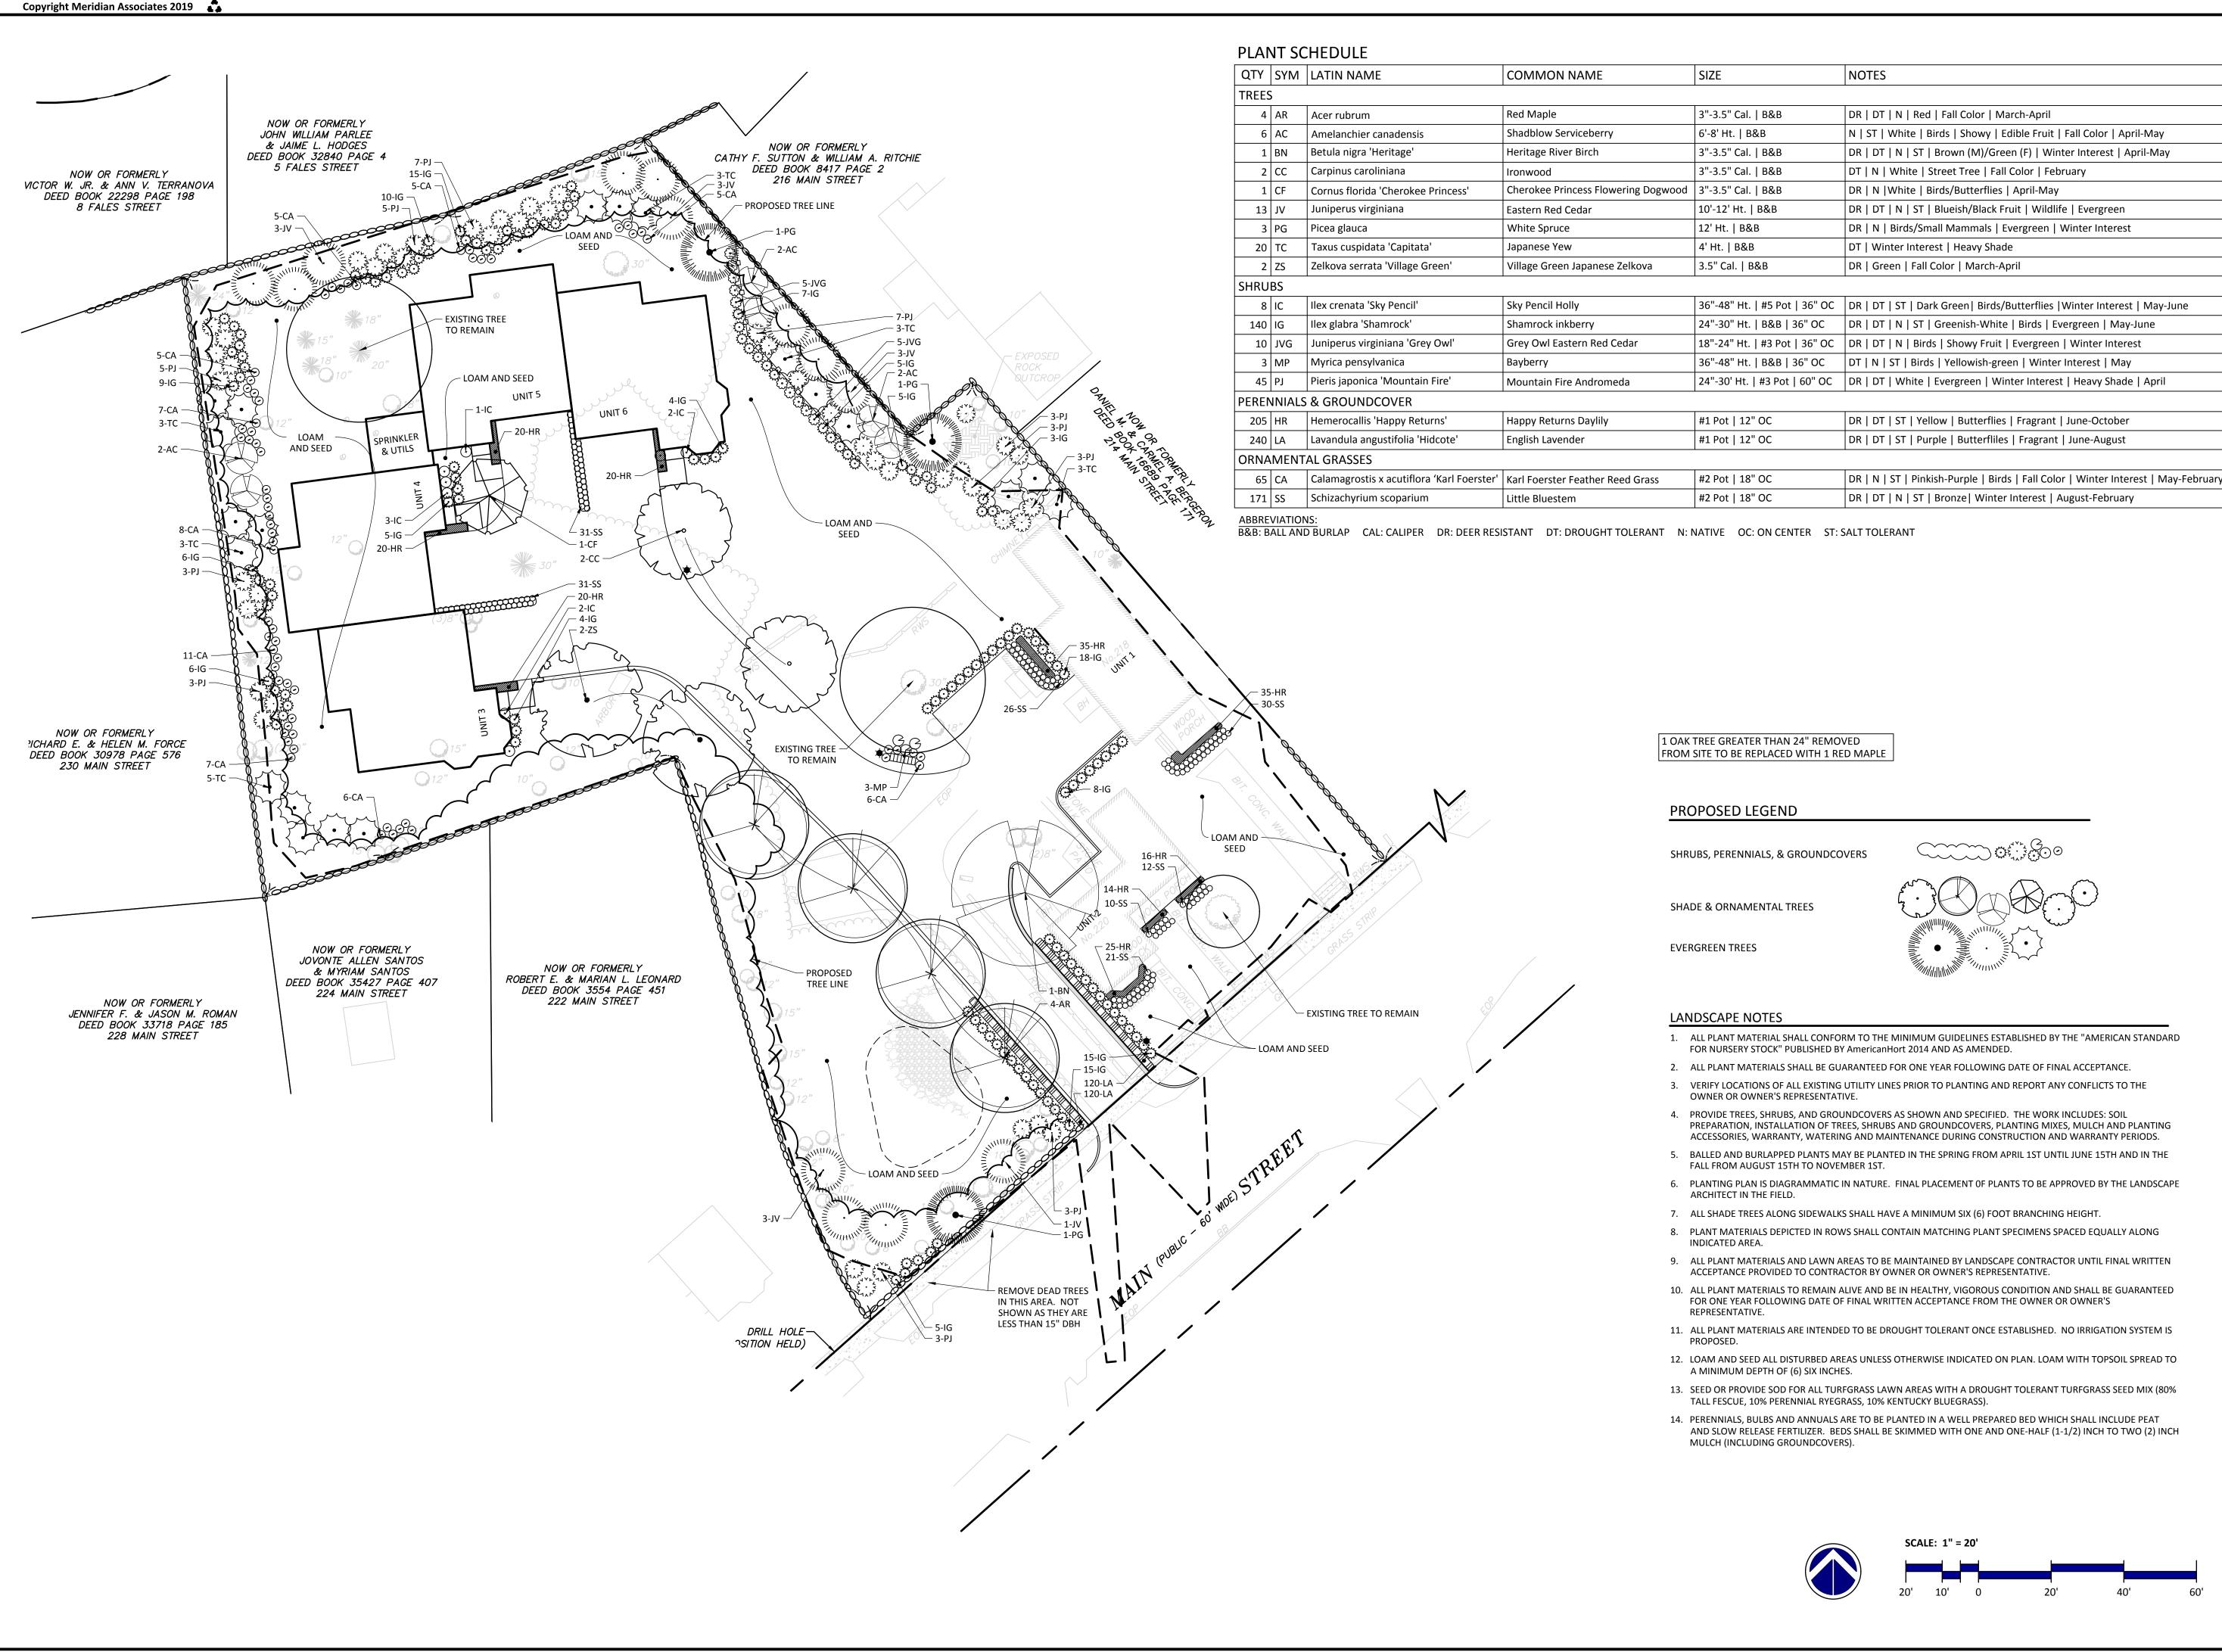

### DRAWING INDEX:

- C-1 COVER SHEET/LOCUS MAP
- C-2 EXISTING CONDITIONS PLAN
- -3 LAYOUT AND MATERIALS PLAN
- C-4 GRADING, DRAINAGE & UTILITIES PLAN
- C-5 LANDSCAPE PLAN
- C-6 EROSION & SEDIMENT CONTROL PLAN
- C-7 SITE DETAILS
- C-8 SITE DETAILS
- C-9 PHOTOMETRIC PLAN

DATE

BOARD MEMBER

- 1. ALL PLANT MATERIAL SHALL CONFORM TO THE MINIMUM GUIDELINES ESTABLISHED BY THE "AMERICAN STANDARD FOR NURSERY STOCK" PUBLISHED BY AmericanHort 2014 AND AS AMENDED.
- 2. ALL PLANT MATERIALS SHALL BE GUARANTEED FOR ONE YEAR FOLLOWING DATE OF FINAL ACCEPTANCE.
- 3. VERIFY LOCATIONS OF ALL EXISTING UTILITY LINES PRIOR TO PLANTING AND REPORT ANY CONFLICTS TO THE
- PREPARATION, INSTALLATION OF TREES, SHRUBS AND GROUNDCOVERS, PLANTING MIXES, MULCH AND PLANTING ACCESSORIES, WARRANTY, WATERING AND MAINTENANCE DURING CONSTRUCTION AND WARRANTY PERIODS.
- 6. PLANTING PLAN IS DIAGRAMMATIC IN NATURE. FINAL PLACEMENT OF PLANTS TO BE APPROVED BY THE LANDSCAPE
- 7. ALL SHADE TREES ALONG SIDEWALKS SHALL HAVE A MINIMUM SIX (6) FOOT BRANCHING HEIGHT.
- 8. PLANT MATERIALS DEPICTED IN ROWS SHALL CONTAIN MATCHING PLANT SPECIMENS SPACED EQUALLY ALONG
- 9. ALL PLANT MATERIALS AND LAWN AREAS TO BE MAINTAINED BY LANDSCAPE CONTRACTOR UNTIL FINAL WRITTEN ACCEPTANCE PROVIDED TO CONTRACTOR BY OWNER OR OWNER'S REPRESENTATIVE.
- 10. ALL PLANT MATERIALS TO REMAIN ALIVE AND BE IN HEALTHY, VIGOROUS CONDITION AND SHALL BE GUARANTEED FOR ONE YEAR FOLLOWING DATE OF FINAL WRITTEN ACCEPTANCE FROM THE OWNER OR OWNER'S
- 11. ALL PLANT MATERIALS ARE INTENDED TO BE DROUGHT TOLERANT ONCE ESTABLISHED. NO IRRIGATION SYSTEM IS
- 12. LOAM AND SEED ALL DISTURBED AREAS UNLESS OTHERWISE INDICATED ON PLAN. LOAM WITH TOPSOIL SPREAD TO
- 13. SEED OR PROVIDE SOD FOR ALL TURFGRASS LAWN AREAS WITH A DROUGHT TOLERANT TURFGRASS SEED MIX (80%
- 14. PERENNIALS, BULBS AND ANNUALS ARE TO BE PLANTED IN A WELL PREPARED BED WHICH SHALL INCLUDE PEAT AND SLOW RELEASE FERTILIZER. BEDS SHALL BE SKIMMED WITH ONE AND ONE-HALF (1-1/2) INCH TO TWO (2) INCH