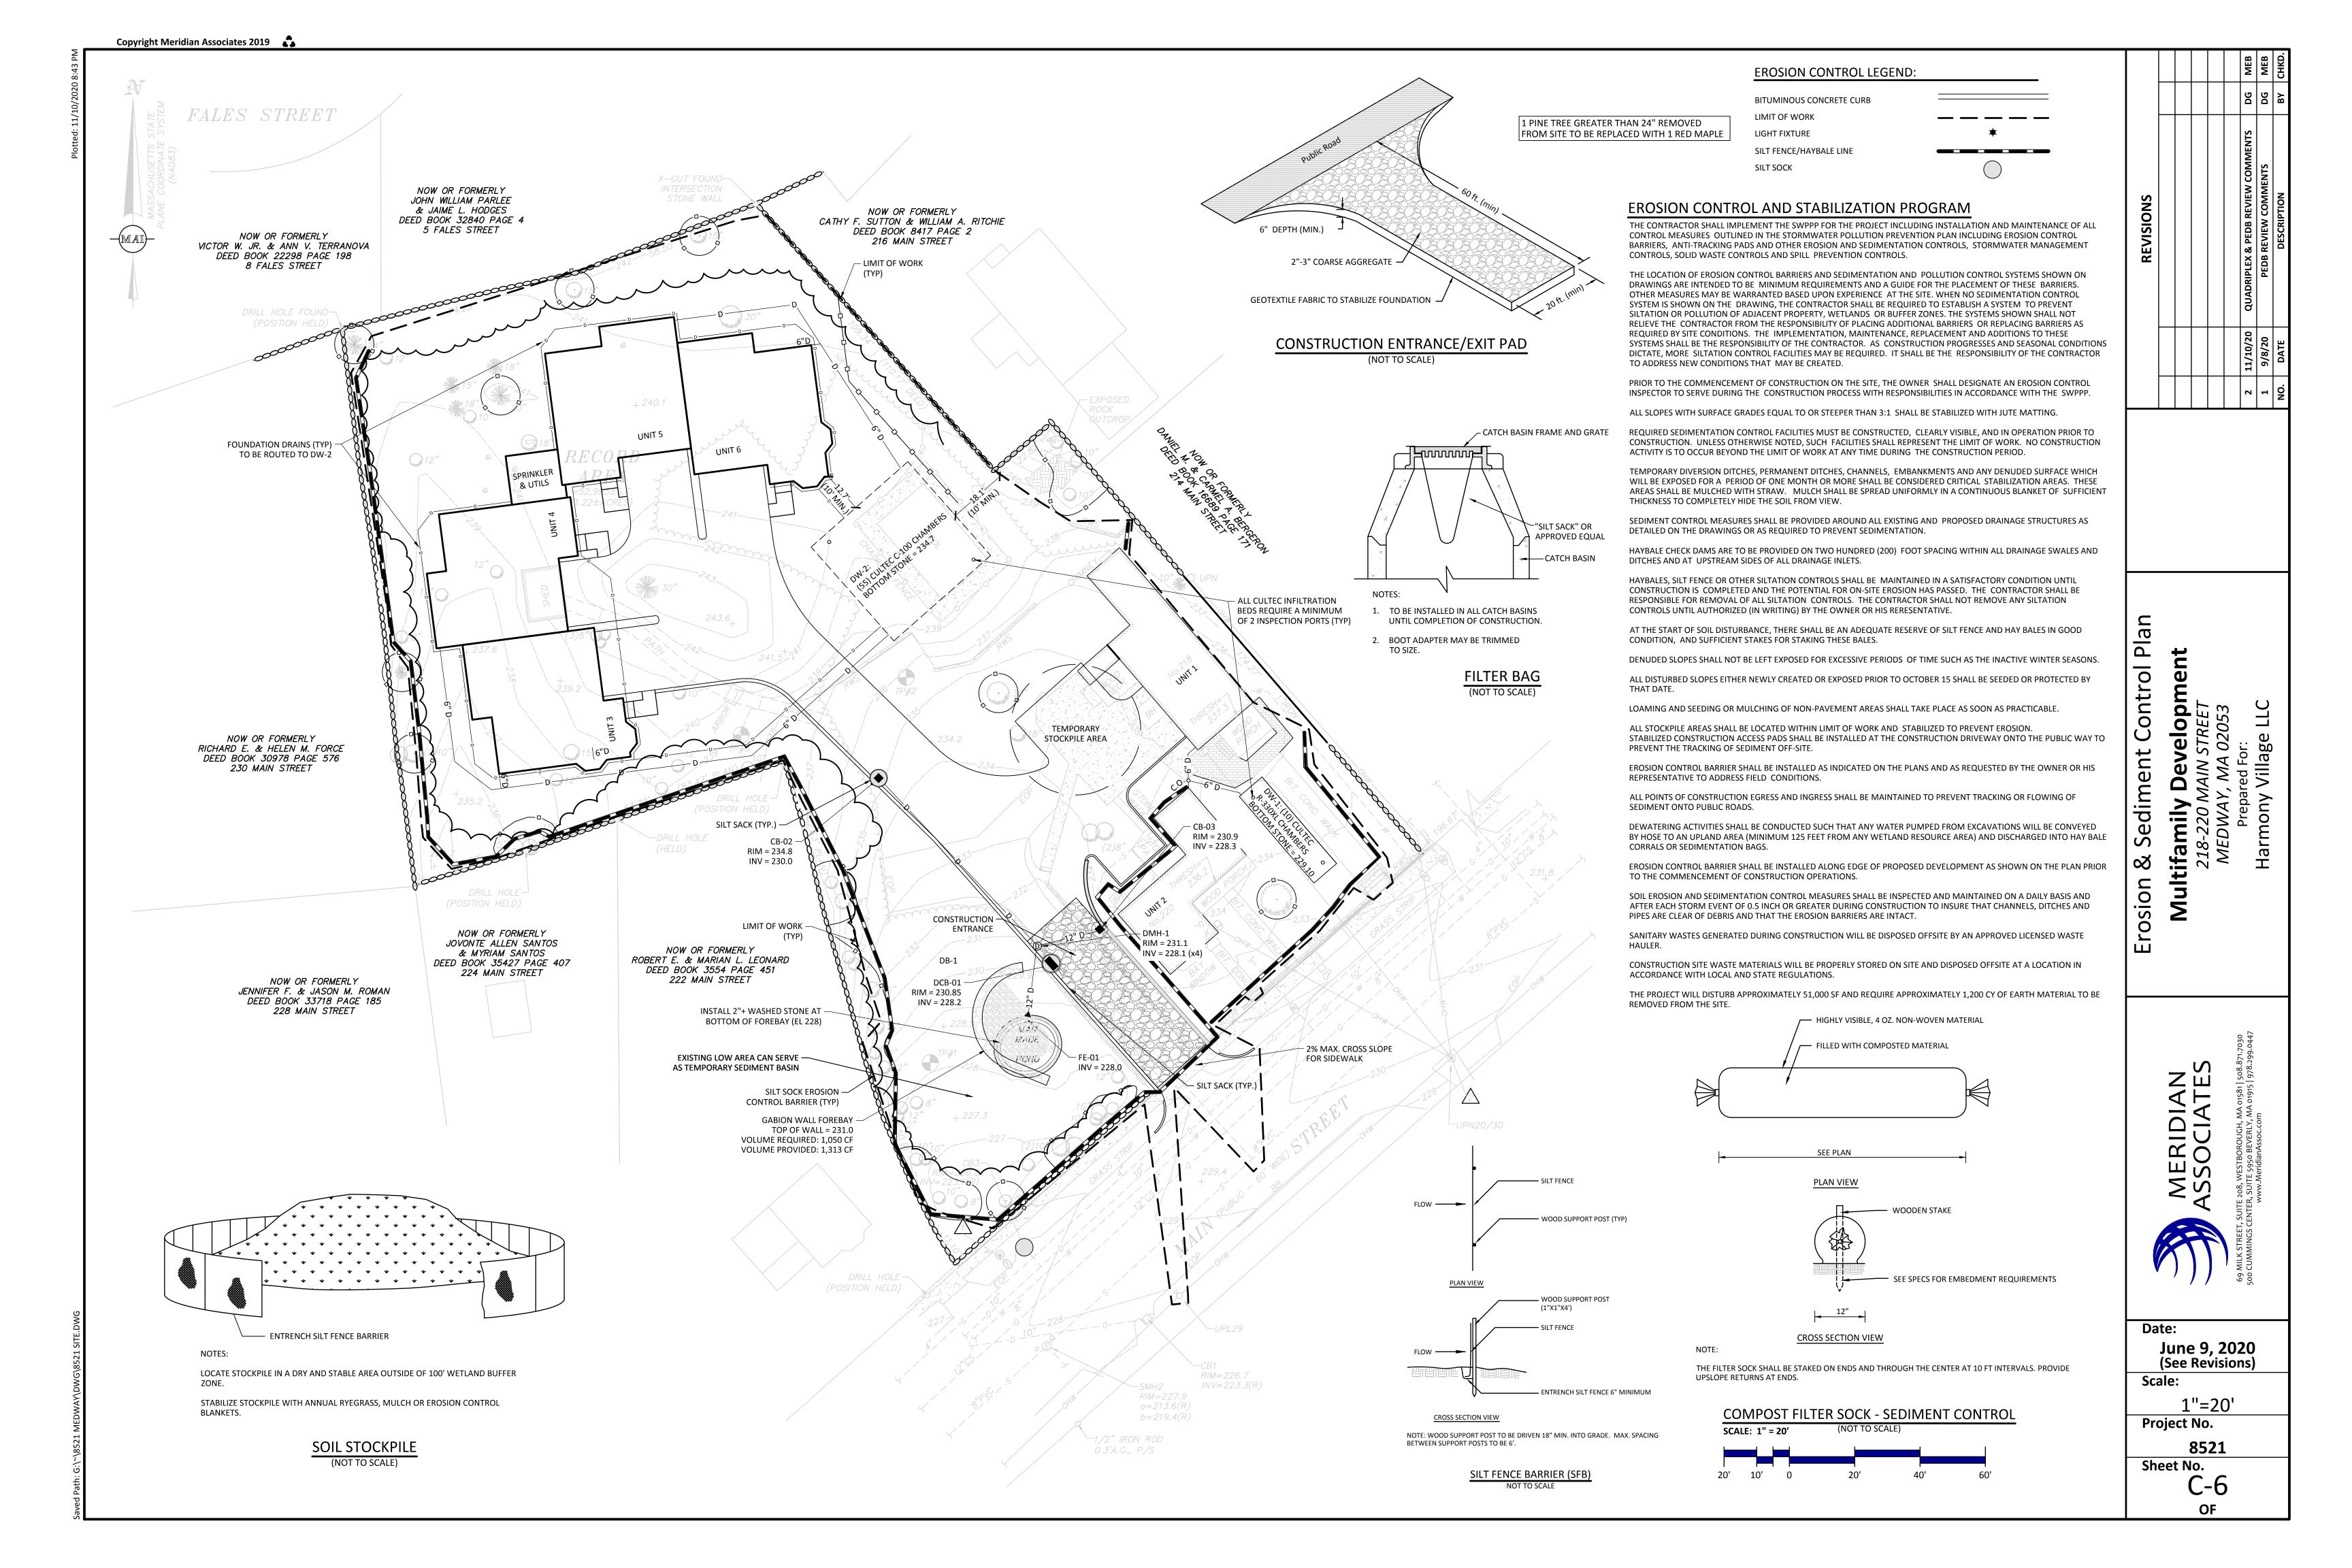

### DRAWING INDEX:

- C-1 COVER SHEET/LOCUS MAP
- C-2 EXISTING CONDITIONS PLAN
- -3 LAYOUT AND MATERIALS PLAN
- C-4 GRADING, DRAINAGE & UTILITIES PLAN
- C-5 LANDSCAPE PLAN
- C-6 EROSION & SEDIMENT CONTROL PLAN
- C-7 SITE DETAILS
- C-8 SITE DETAILS
- C-9 PHOTOMETRIC PLAN

#### SITE PLAN RULES AND REGULATIONS

- SECTION 207-9 (PEDESTRIAN ACCESS AND SIDEWALKS) NO SIDEWALKS PROPOSED.
- SECTION 207-11.A.15 (DRIVEWAY RUNOFF) EXISTING RUNOFF CONDITION FROM DRIVEWAY SIGNIFICANTLY REDUCED. MINOR RUNOFF FROM DRIVEWAY TO REMAIN.
- SECTION 207-11.B.2 (VERTICAL GRANITE CURBING ALONG DRIVEWAY) CAPE CARD BERM PROPOSED.
- SECTION 207-11.B.3 (DRIVE AISLE TO BE 24 FEET WIDE) 20 FOOT WIDE DRIVE AISLE PROPOSED.
- SECTION 207-12.I (ELECTRIC CHARGING STATIONS) CONDUITS PROPOSED IN QUADRIPLEX FOR OWNERS TO INSTALL CHARGING STATION IF DESIRED.