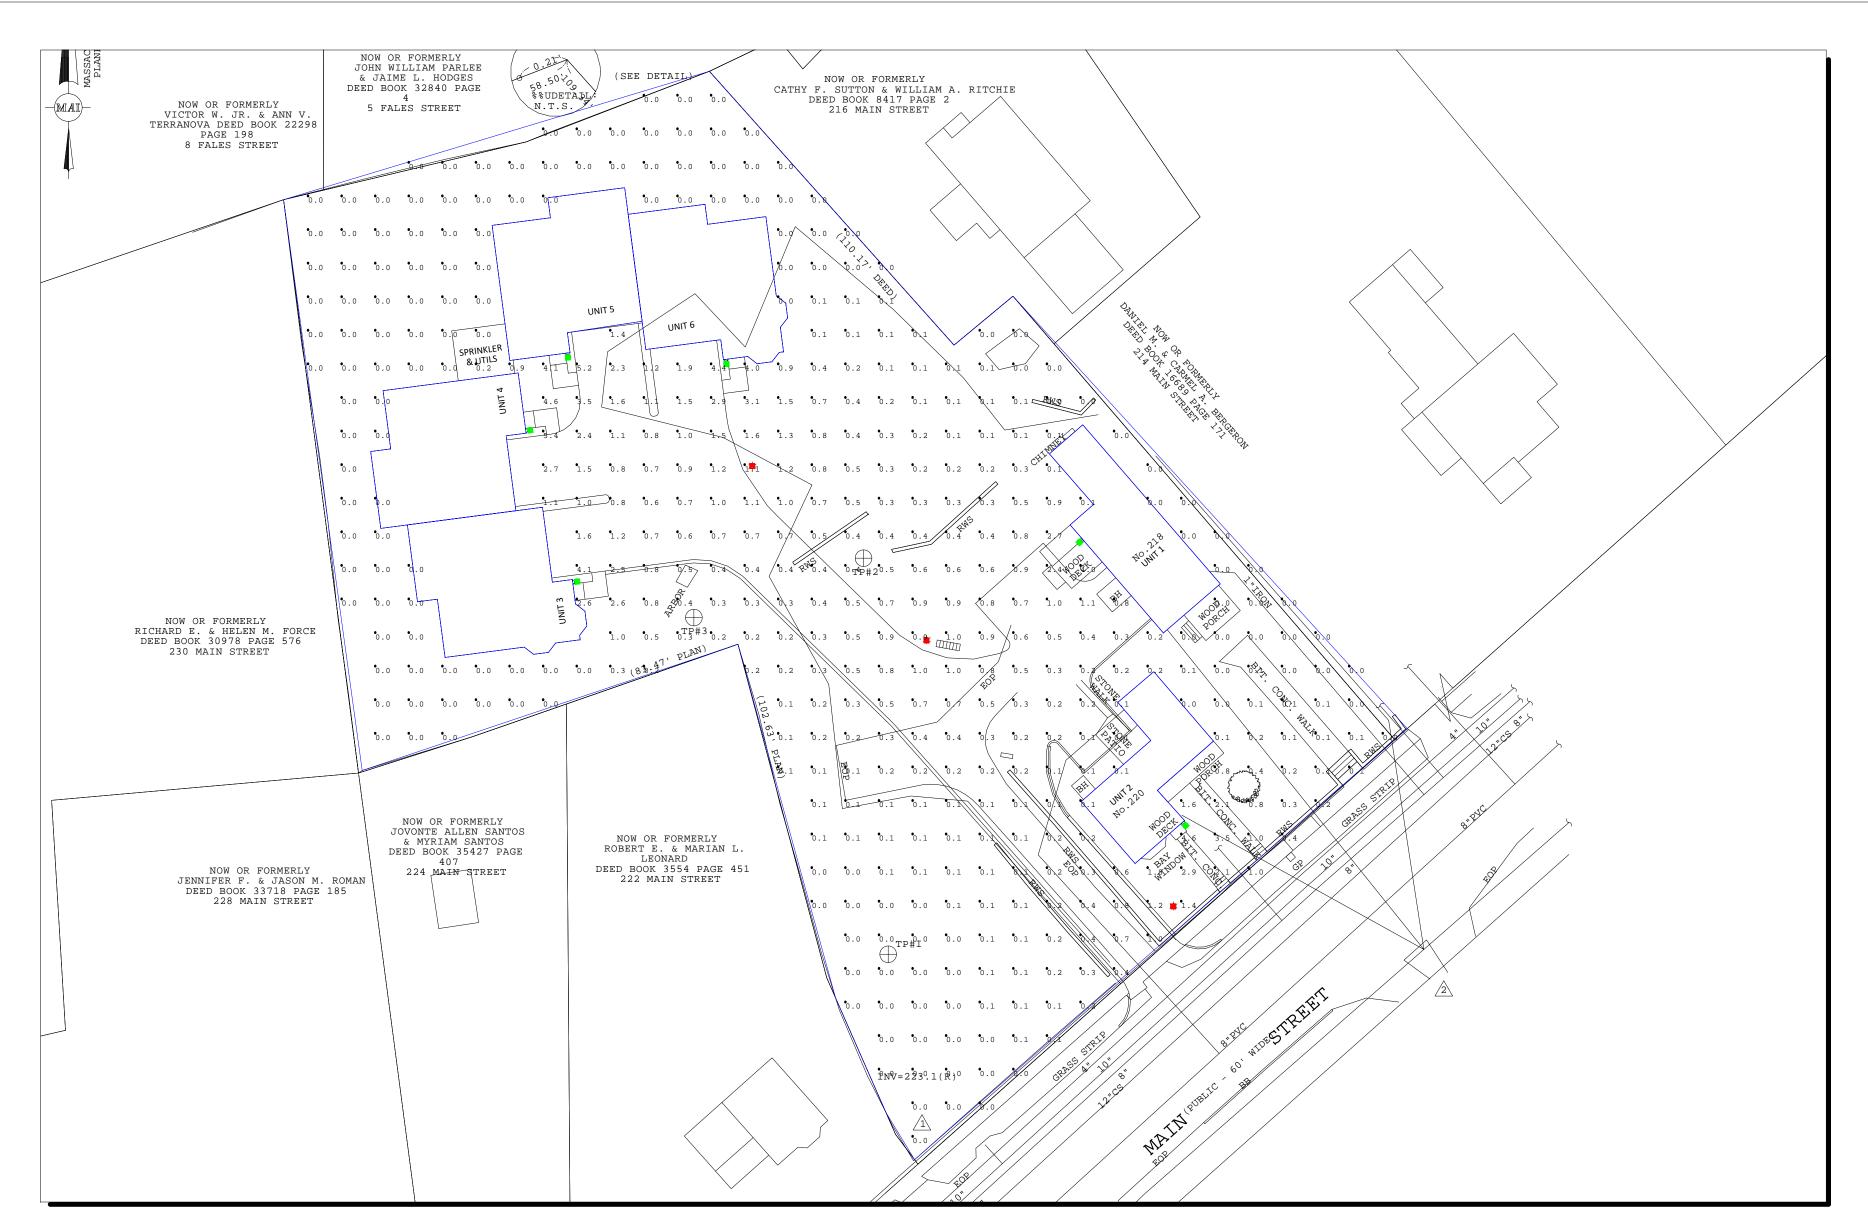

### DRAWING INDEX:

- C-1 COVER SHEET/LOCUS MAP
- C-2 EXISTING CONDITIONS PLAN
- -3 LAYOUT AND MATERIALS PLAN
- C-4 GRADING, DRAINAGE & UTILITIES PLAN
- C-5 LANDSCAPE PLAN
- C-6 EROSION & SEDIMENT CONTROL PLAN
- C-7 SITE DETAILS
- C-8 SITE DETAILS
- C-9 PHOTOMETRIC PLAN

| Calculation Summary |             |       |      |     |     |        |           |
|---------------------|-------------|-------|------|-----|-----|--------|-----------|
| Label               | CalcType    | Units | Avg  | Max | Min | Avg/Mi | n Max/Min |
| LOT_Planar          | Illuminance | Fc    | 0.44 | 5.4 | 0.0 | N.A.   | N.A.      |