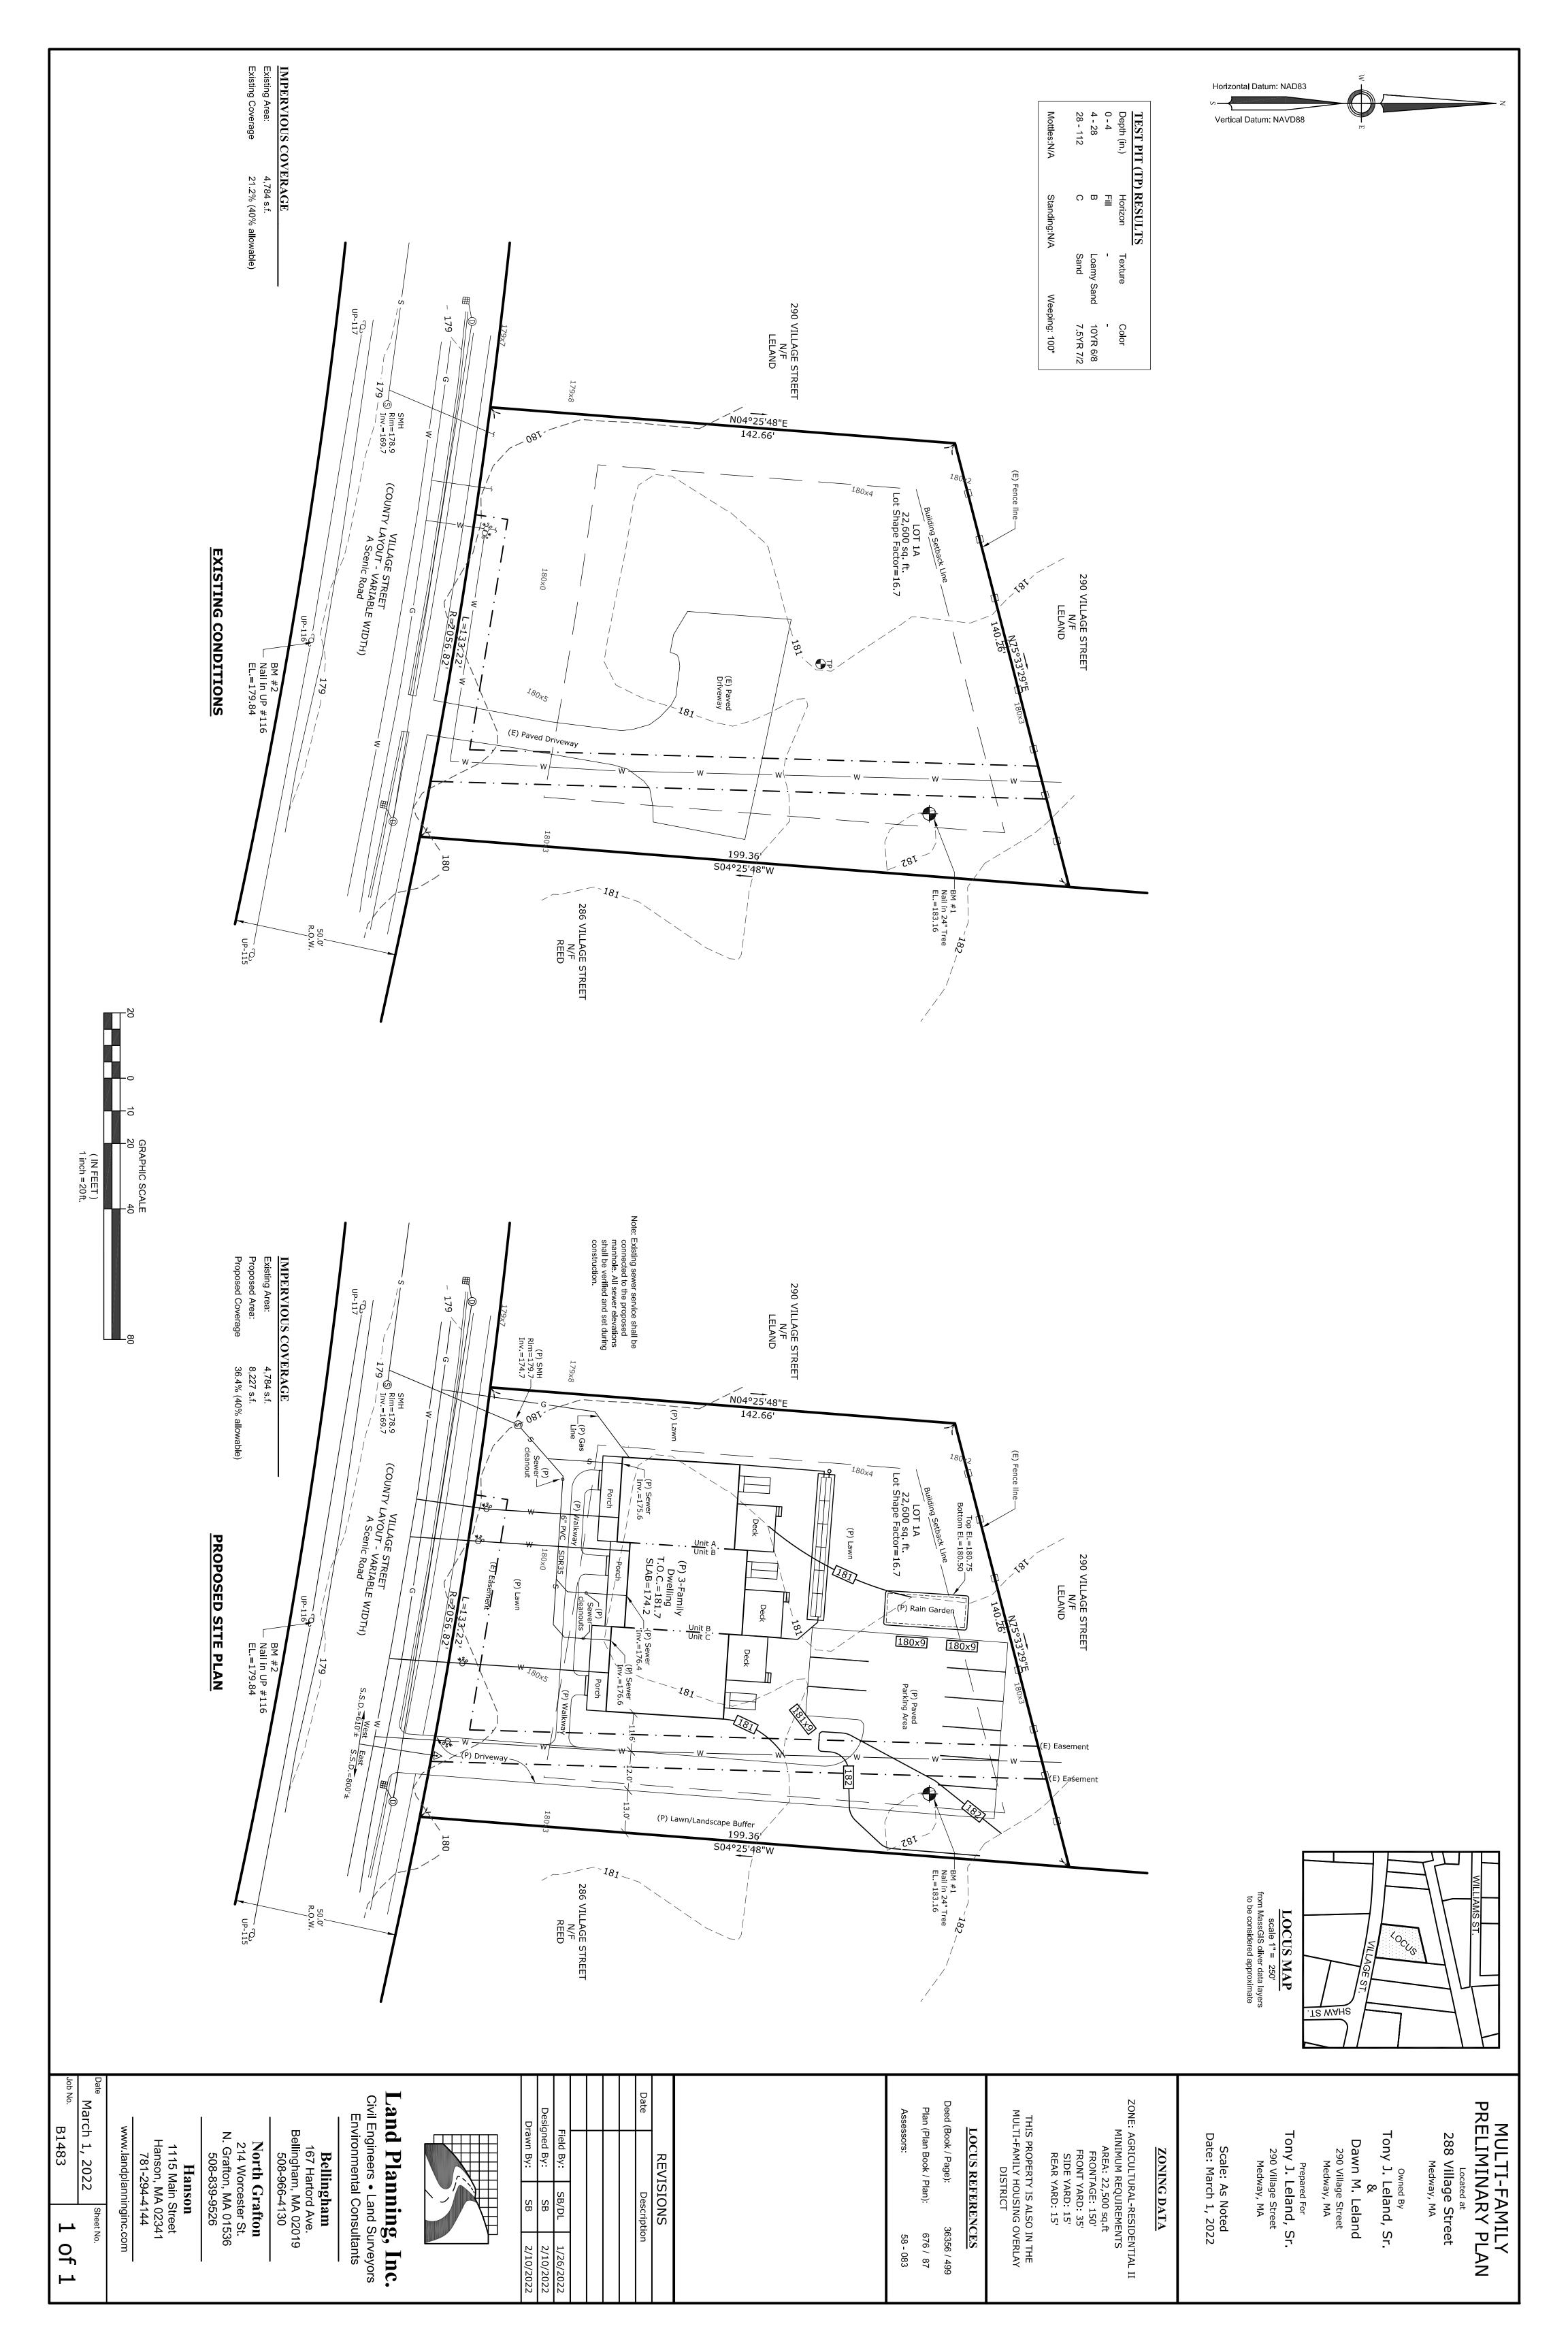

## March 22, 2022 Medway Planning & Economic Development Board Meeting

## Informal, Pre-Application Discussion 288 Village Street Multi-family

- Preliminary Site Plan dated 3-15-22 by Land Planning of Bellingham, MA for one 3-unit townhouse building
- List of expected waiver requests from the *Site Plan Rules and Regulations*

## WAIVER REQUESTS INVENTORY – 288 Village Street

| TITLE & NUMBER                                                    | REQUIREMENT                                              | REQUEST                                                  |
|-------------------------------------------------------------------|----------------------------------------------------------|----------------------------------------------------------|
| Site Plan Rules & Regulations<br>Chapter 200 Section 204-3 F. 1   | Full Traffic Impact Assessment                           | Limit assessment to provided sight distance              |
| Site Plan Rules & Regulations<br>Chapter 200 Section 204-3 F. 2   | Full Environmental Impact Assessment                     | Limit to stormwater report                               |
| Site Plan Rules & Regulations<br>Chapter 200 Section 204-3 F. 3   | Neighborhood Impact Assessment                           | Eliminate (consistent with neighborhood)                 |
| Site Plan Rules & Regulations<br>Chapter 200 Section 204-3 F. 4   | Parking Impact Assessment (greater than 30 spaces req'd) | Eliminate (under threshold)                              |
| Site Plan Rules & Regulations<br>Chapter 200 Section 204-5 D. 8   | Landscape Architect Plan                                 | Prepared by other than<br>Registered Landscape Architect |
| Site Plan Rules & Regulations<br>Chapter 200 Section 207-11 A. 3  | Site Entrance Width of 20 feet                           | Reduce to 12 feet                                        |
| Site Plan Rules & Regulations<br>Chapter 200 Section 207-11 A. 4  | Vertical Granite Curbing at entrance                     | Eliminate curbing requirement                            |
| Site Plan Rules & Regulations<br>Chapter 200 Section 207-11 A. 13 | Driveway 15 feet from residential use side lot line      | Reduce to 13 feet                                        |
| Site Plan Rules & Regulations<br>Chapter 200 Section 207-12 H. 1  | Parking area perimeter granite curbing                   | Eliminate curbing requirement                            |