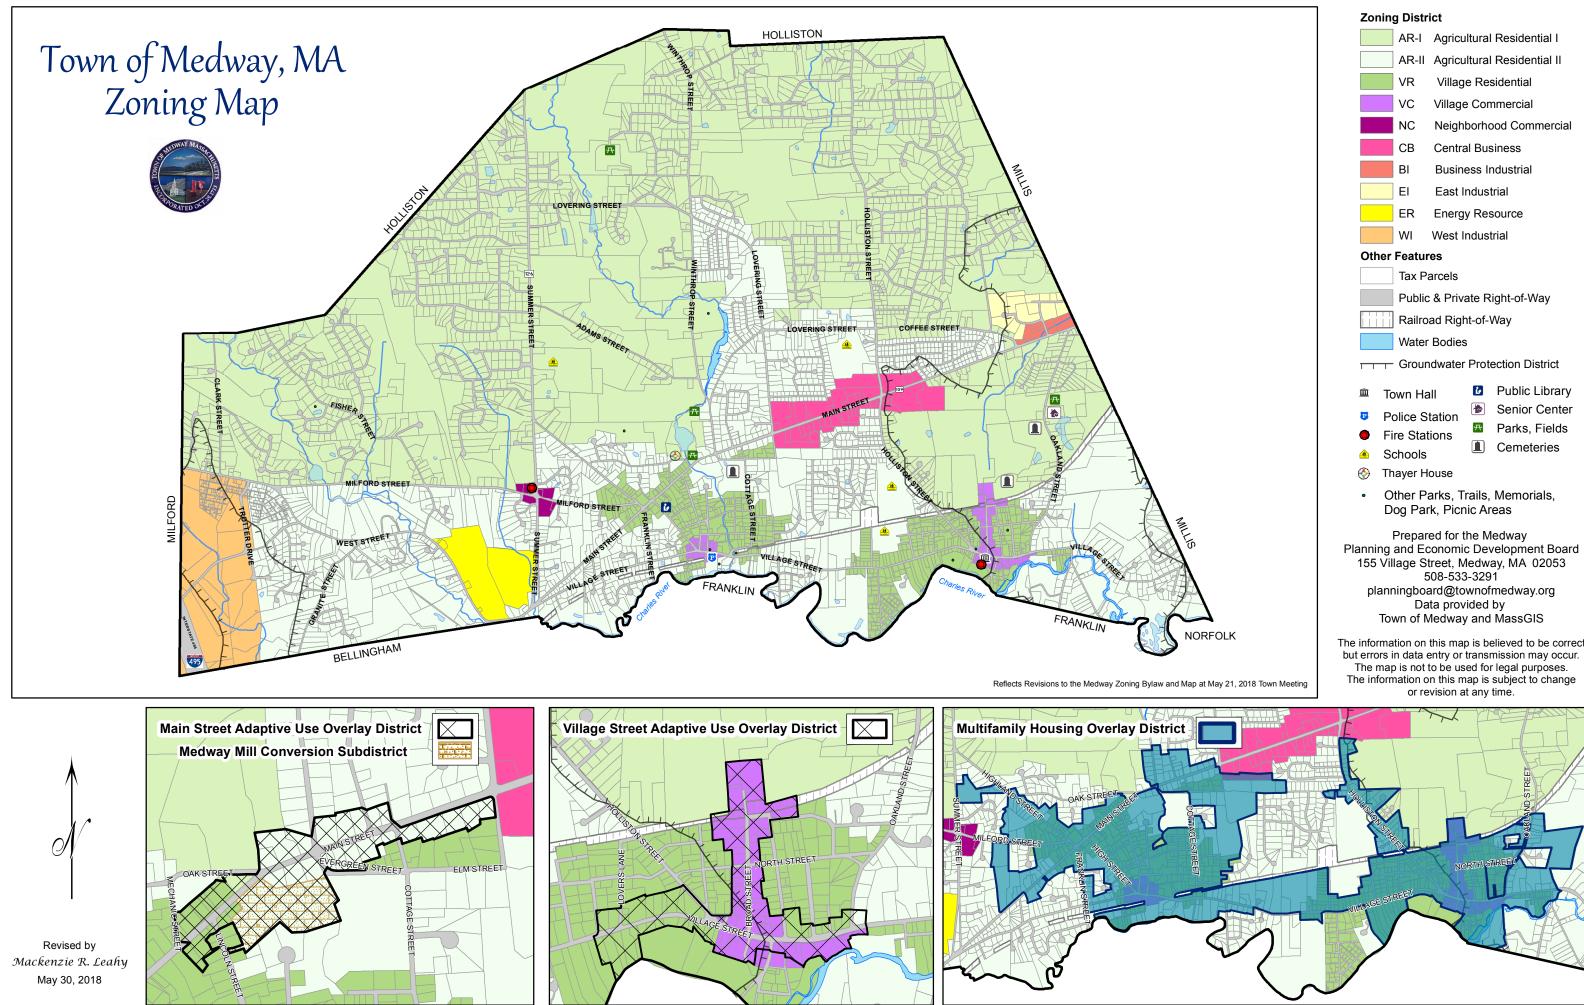

|                                            | Zoning District                                                                                                                                                                                                                               |
|--------------------------------------------|-----------------------------------------------------------------------------------------------------------------------------------------------------------------------------------------------------------------------------------------------|
|                                            | AR-I Agricultural Residential I                                                                                                                                                                                                               |
|                                            | AR-II Agricultural Residential II                                                                                                                                                                                                             |
|                                            | VR Village Residential                                                                                                                                                                                                                        |
|                                            | VC Village Commercial                                                                                                                                                                                                                         |
|                                            | NC Neighborhood Commercial                                                                                                                                                                                                                    |
|                                            | CB Central Business                                                                                                                                                                                                                           |
|                                            | BI Business Industrial                                                                                                                                                                                                                        |
|                                            | El East Industrial                                                                                                                                                                                                                            |
|                                            | ER Energy Resource                                                                                                                                                                                                                            |
|                                            | WI West Industrial                                                                                                                                                                                                                            |
|                                            | Other Features                                                                                                                                                                                                                                |
|                                            | Tax Parcels                                                                                                                                                                                                                                   |
|                                            | Public & Private Right-of-Way                                                                                                                                                                                                                 |
|                                            | Railroad Right-of-Way                                                                                                                                                                                                                         |
|                                            | Water Bodies                                                                                                                                                                                                                                  |
|                                            | Groundwater Protection District                                                                                                                                                                                                               |
|                                            | 🏛 Town Hall 🛛 🖸 Public Library                                                                                                                                                                                                                |
|                                            | Police Station                                                                                                                                                                                                                                |
|                                            | <ul> <li>Fire Stations</li> <li>Parks, Fields</li> <li>Cemeteries</li> </ul>                                                                                                                                                                  |
|                                            | Schools                                                                                                                                                                                                                                       |
|                                            | 📎 Thayer House                                                                                                                                                                                                                                |
|                                            | <ul> <li>Other Parks, Trails, Memorials,<br/>Dog Park, Picnic Areas</li> </ul>                                                                                                                                                                |
|                                            | Prepared for the Medway<br>Planning and Economic Development Board<br>155 Village Street, Medway, MA 02053<br>508-533-3291                                                                                                                    |
| 5                                          | planningboard@townofmedway.org                                                                                                                                                                                                                |
|                                            | Data provided by<br>Town of Medway and MassGIS                                                                                                                                                                                                |
| NORFOLK<br>ap at May 21, 2018 Town Meeting | The information on this map is believed to be correct<br>but errors in data entry or transmission may occur.<br>The map is not to be used for legal purposes.<br>The information on this map is subject to change<br>or revision at any time. |
|                                            |                                                                                                                                                                                                                                               |