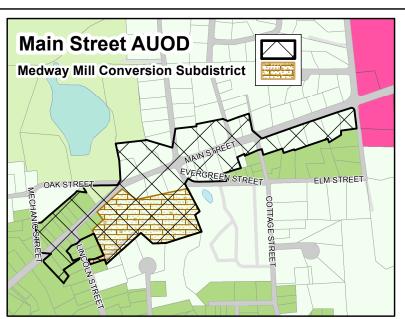

**Zoning District** AR-I Agricultural Residential I AR-II Agricultural Residential II Village Residential Central Business Village Commercial Commercial V **Business Industrial** Industrial I Industrial II Industrial III Other Features Parcel Boundaries ROW, Private ROW Rail ROW Ponds, Rivers **Groundwater Protection District** Public Library Town Hall Senior Center Parks, Fields Fire Stations Cemeteries Schools Thayer House