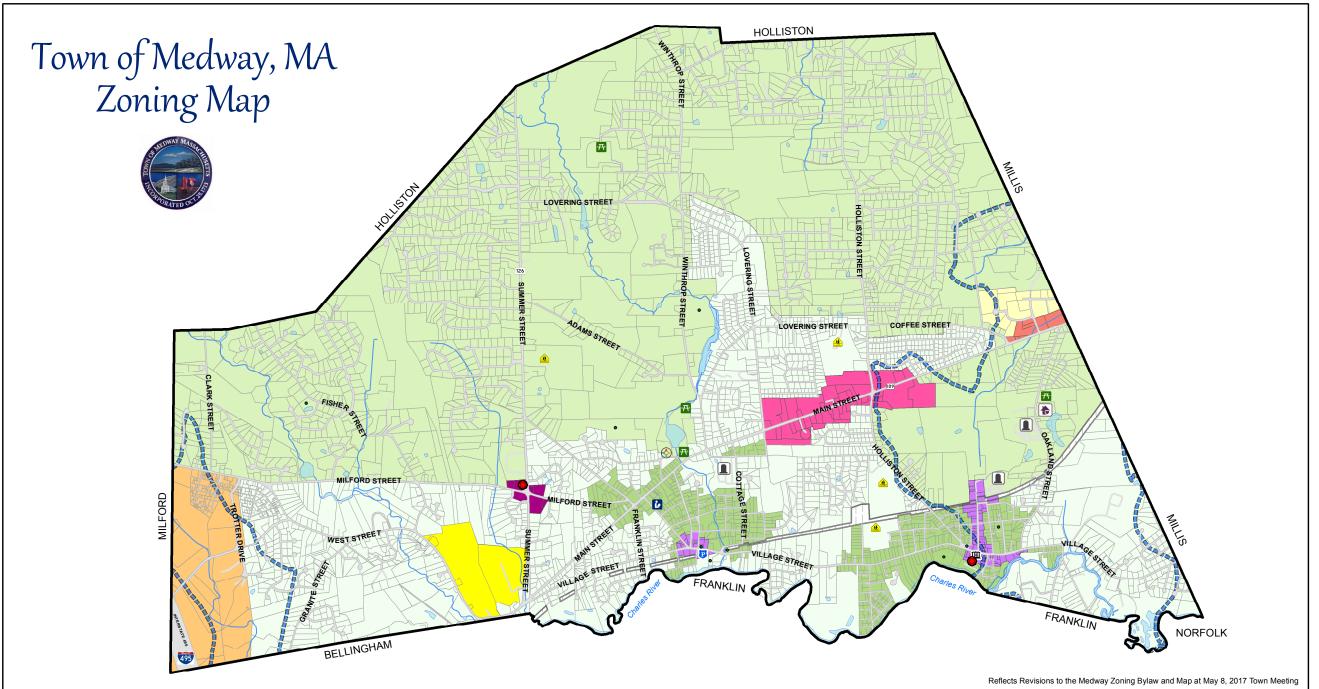

**Zoning District** AR-I Agricultural Residential I AR-II Agricultural Residential II Village Residential Central Business Village Commercial Commercial V **Business Industrial** Industrial I Industrial II Industrial III Other Features Parcel Boundaries ROW, Private ROW Rail ROW Ponds, Rivers **Groundwater Protection District** Public Library Town Hall Senior Center Parks, Fields Fire Stations Cemeteries Schools Thayer House

 Other Parks, Trails, Memorials, Dog Park, Picnic Areas

Prepared for the Medway PEDB 155 Village Street, Medway, MA 02053 508-533-3291 planningboard@townofmedway.org

planningboard@townofmedway.org Data provided by Town of Medway and MassGIS

The information on this map is believed to be correct but errors in data entry or transmission may occur.

The map is not to be used for legal purposes.

The information on this map is subject to change or revision at any time.

Revised by

Mackenzie R. Leahy

July 10, 2017