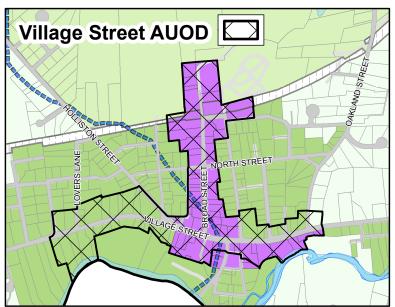

**Zoning District** AR-I Agricultural Residential I AR-II Agricultural Residential II Village Residential Central Business Village Commercial Commercial V **Business Industrial** Industrial I Industrial II Industrial III Other Features Parcel Boundaries ROW, Private ROW Rail ROW Ponds, Rivers **Groundwater Protection District** Public Library Town Hall Senior Center Parks, Fields Fire Stations Cemeteries Schools Thayer House