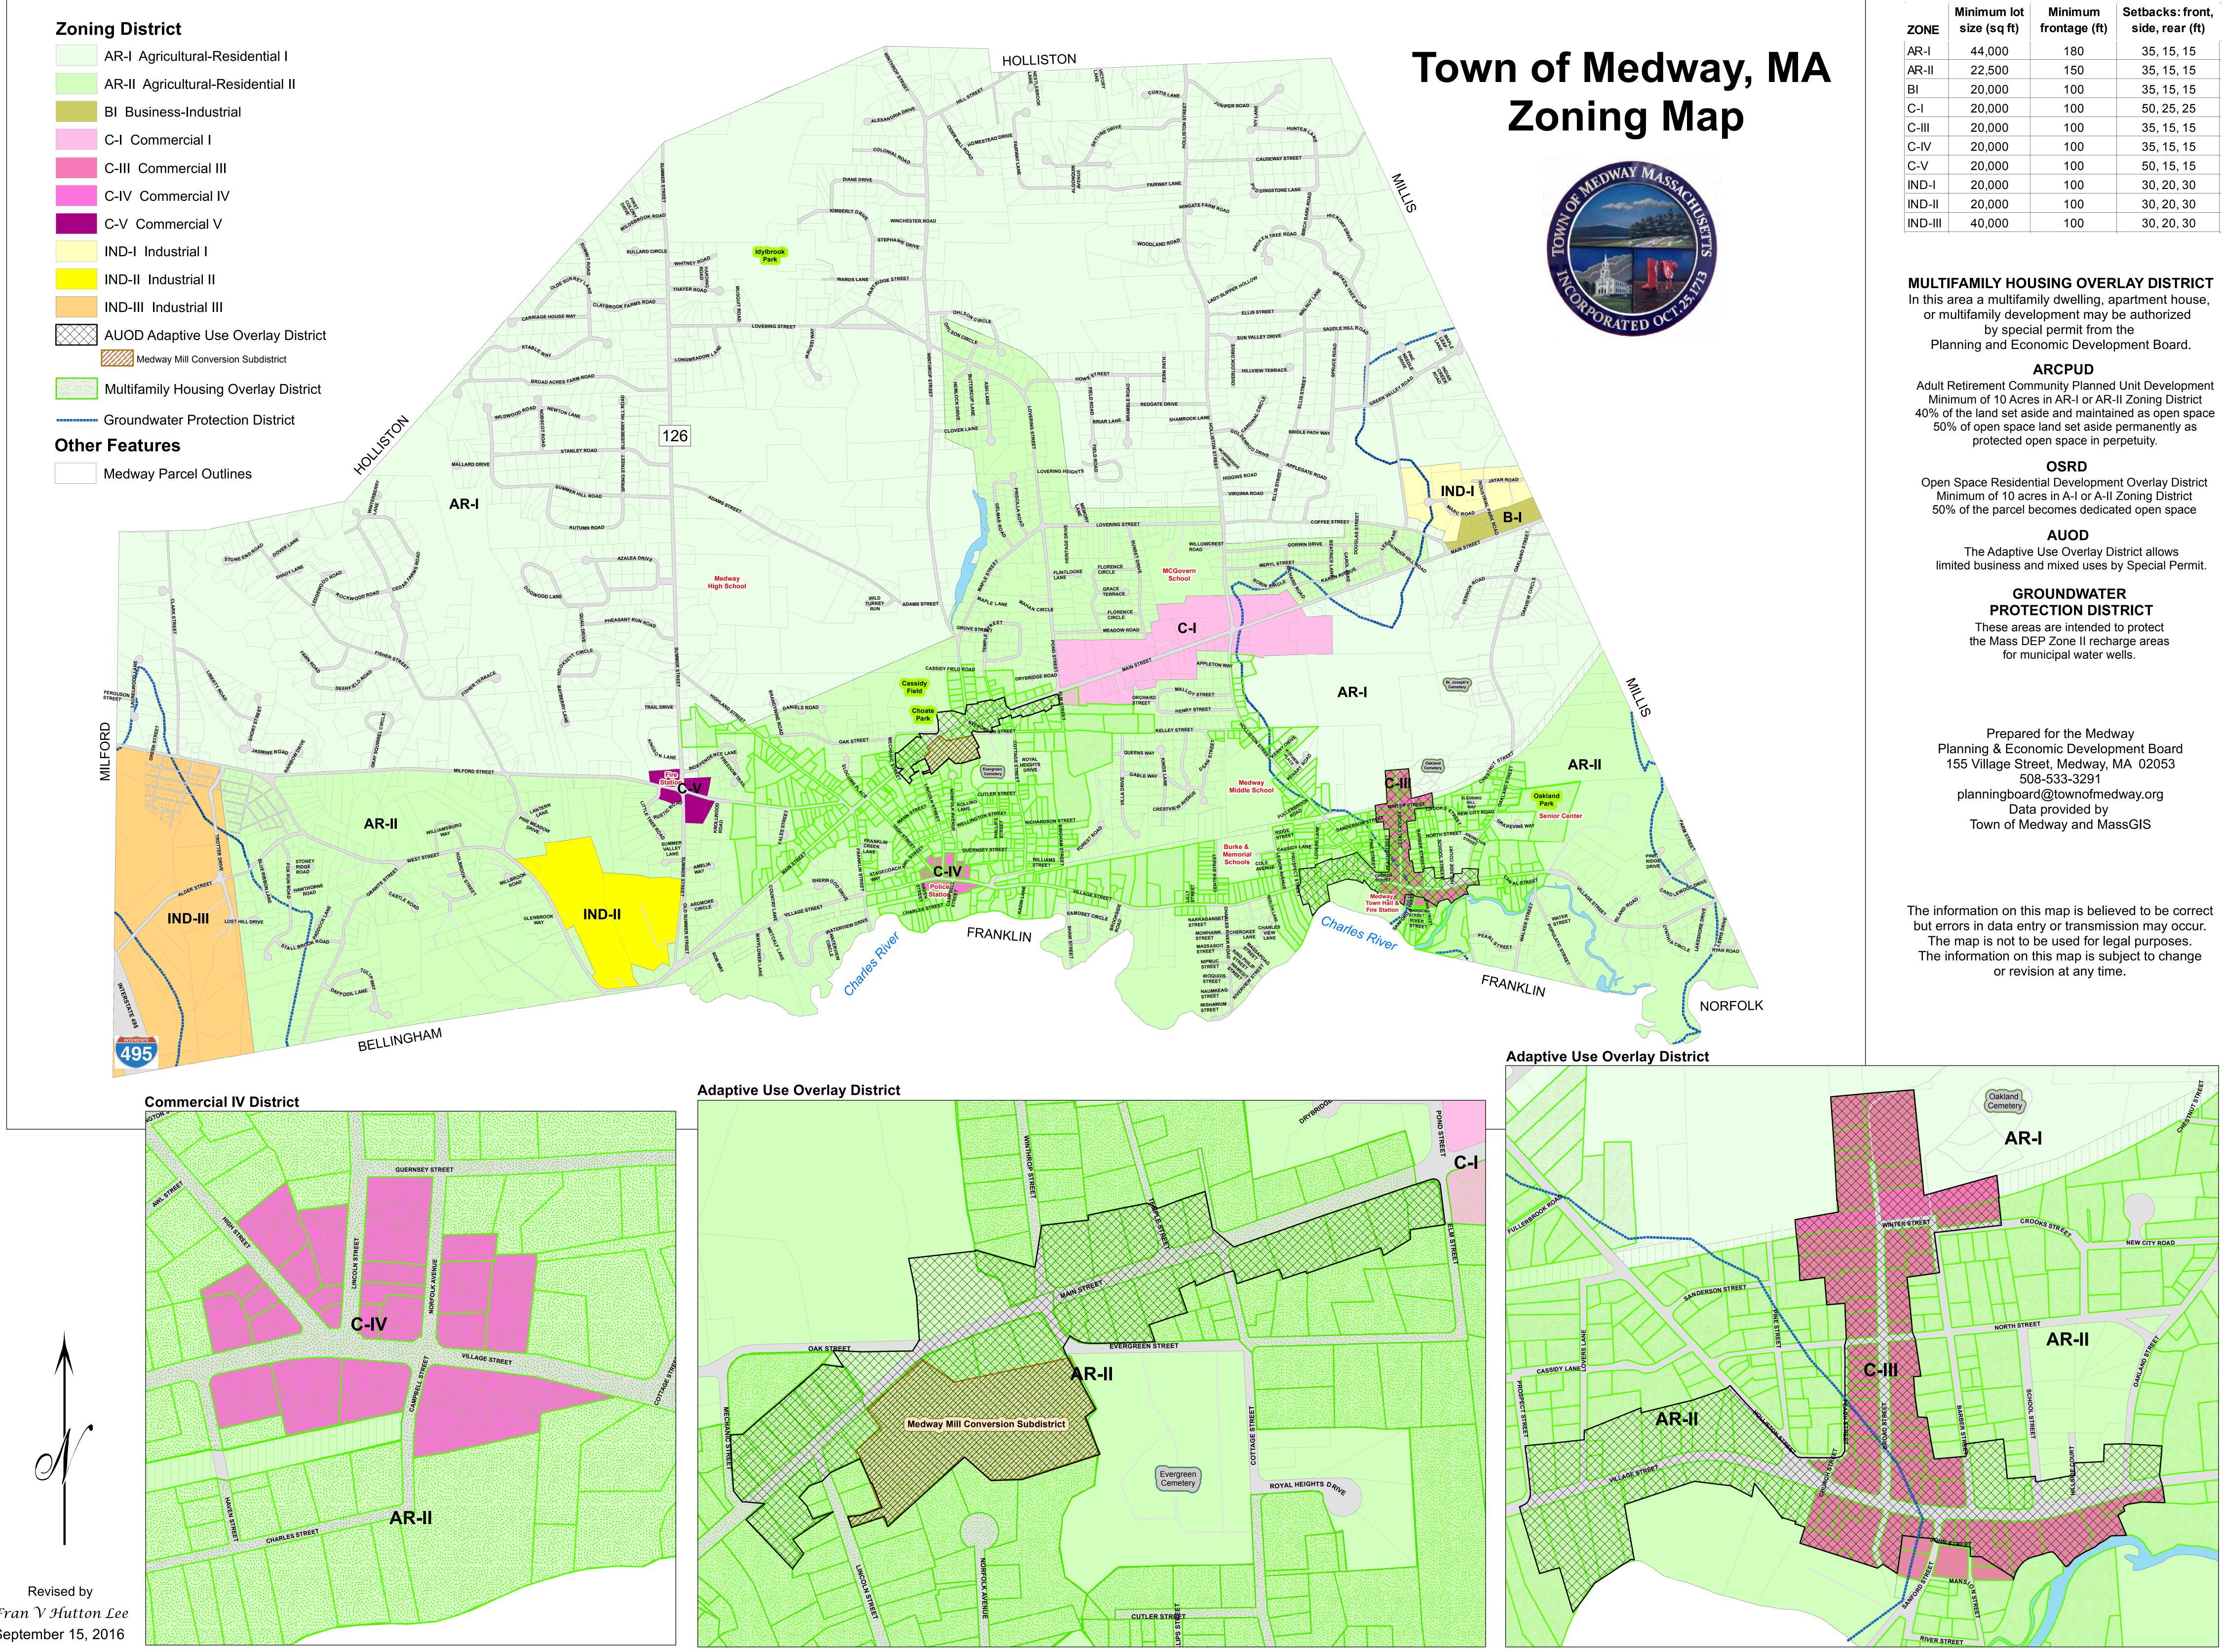

Fran  ${\mathcal V}$  Hutton Lee September 15, 2016

| ZONE    | Minimum lot<br>size (sq ft) | Minimum<br>frontage (ft) | Setbacks: front,<br>side, rear (ft) |
|---------|-----------------------------|--------------------------|-------------------------------------|
| AR-I    | 44,000                      | 180                      | 35, 15, 15                          |
| AR-II   | 22,500                      | 150                      | 35, 15, 15                          |
| BI      | 20,000                      | 100                      | 35, 15, 15                          |
| C-I     | 20,000                      | 100                      | 50, 25, 25                          |
| C-III   | 20,000                      | 100                      | 35, 15, 15                          |
| C-IV    | 20,000                      | 100                      | 35, 15, 15                          |
| C-V     | 20,000                      | 100                      | 50, 15, 15                          |
| IND-I   | 20,000                      | 100                      | 30, 20, 30                          |
| IND-II  | 20,000                      | 100                      | 30, 20, 30                          |
| IND-III | 40,000                      | 100                      | 30, 20, 30                          |