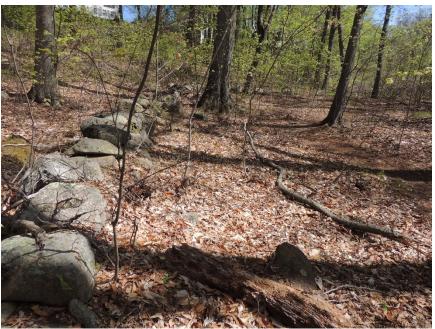

#### Historic and Cultural Resources

The area known as the Amphitheatre is due west of the Sanford Mill complex. According to the Medway Amphitheatre Management Plan (2012), it is not known if the mill activities extended onto this property. A rusted metal implement, identified as a carding machine presumably used at the mill, is dumped in the southeast corner of the property (waypoint 2, photo 3). Its name has been in use since at least the time of the town's bicentennial in 1913 when a celebration was reported to have been held there. Photographs from that era show a mostly cleared meadow with a concave retaining wall near the slope. The purpose of the wall and meadow are not known. People visited the site to swim in the river and picnic along its bank. Some sections of the wall remain visible today (waypoints 14, 19, 36; photos 28, 40, 60). In the late 1970s, a sewer pipe along a 20-foot wide easement was installed parallel to the Charles River, and remains in place today (waypoint 3, photo 5). Reportedly after the sewer construction, the property became densely overgrown with invasive plants limiting access to the river. In recent years, the Open Space Committee has been working to manage the invasive species and improve recreational access to the property (waypoint 25, photo 47).

boundary follows the Charles River to an iron rebar at waypoint 5 (photo 7). According to the survey, this corner should be marked with a concrete bound with drill hole which was not found. The from this pin along the entire west boundary to the northwest corner, in a northwesterly direction, is a metal fence approximately 3' tall attached to green metal stakes. In the northwest corner, a concrete bound with drill hole was located (waypoint 6; photos 9-12). From this corner, the boundary heads northeast to a concrete bound with drill hole at waypoint 8 (photos 14-16). The north boundary continues northeast to another concrete bound with drill hole at waypoint 10 (photo 20). A drill hole set in boulder as indicated on the survey between waypoints 8 and 10 was not located. The boundary turns southeast and continues to another concrete bound with drill hole at waypoint 11 (photos 22, 23). Continuing southeast, a concrete bound with drill hole was located at waypoint 12 (photos 24, 25). Then turning southeast, concrete bounds with drill holes were located at waypoint 13 (photos 26, 27) and waypoint 14 (photo 28). The boundary turns southeast to a concrete bound with drill hole at waypoint 15 (photos 29, 30). The boundary turns northeast to a concrete bound with drill hole at waypoint 17 (photos 33, 34). The boundary turns southeast to a concrete bound with drill hole at waypoint 16 (photos 31, 32). From this northeast corner, the boundary turns southwest to join waypoint 2 and close the boundary.