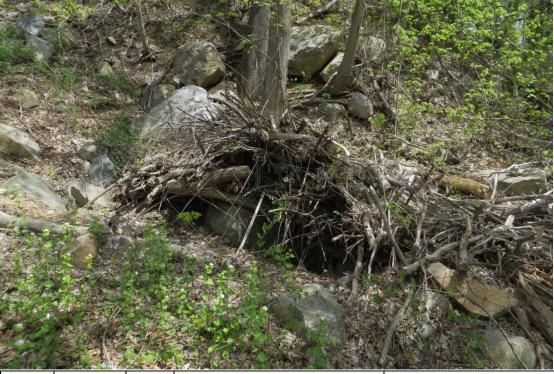

Several small wetlands were observed at the base of the slope along the northern boundary. Two stormwater outfall pipes were observed at waypoints 7 and 9 (photos 13, 18), with eroded channels down the slope at both locations.