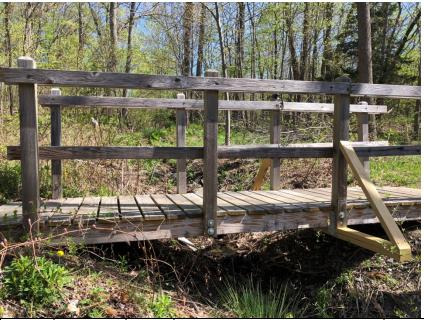

The natural, scenic and open condition of the property is described above. The deed restriction permits "passive outdoor recreational purposes". A trail loop has been established on the property (waypoints 4, 5, 9, 19, 23, 29, 30, 33-39; photos 6, 8, 19, 40, 45, 51, 57-63; see Trail Map). The trail begins at the parking lot, passes through a mowed meadow to a picnic area and canoe/kayak launch at the Charles River, crosses a small wooden bridge over an intermittent stream to the Charles River, then meanders through a forested section with a high open canopy back to the trailhead and parking lot. The trail is wet in several areas with stone or boards placed on the trail surface to improve crossing conditions in these areas (waypoints 4, 23, 34; photos 6, 45, 58). The picnic area consists of a picnic table and bench wood stairs leading down the river bank to access the river (waypoints 18, 38; photos 36, 62).