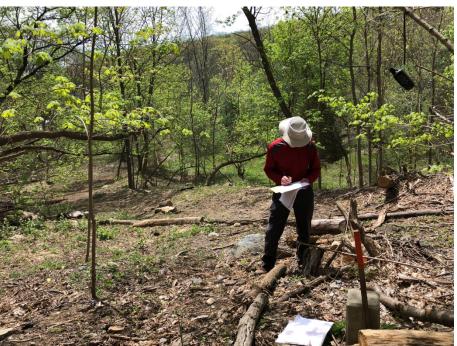

#### Who was present on the site visit? What was their association with the property?

The site visit was conducted as part of a training session for Medway volunteers and town staff responsible for the management of town-owned conservation lands. Conservation Works, LLC (Anne Capra, Molly Hale and Pete Westover) provided a full day training workshop in conservation land assessment techniques and land management plan development for board members, committee members, and town staff. This report is the deliverable from that workshop and, is intended to be used as a template for other town-owned conservation lands.