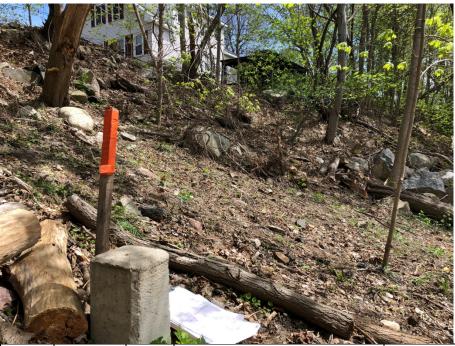

3. Describe the condition of the boundary markings at all other points (i.e. stone wall, flagged, signed, unmarked):

Refer to the Waypoints and Route Traveled Map relative to this narrative. Beginning at the east boundary at the parking lot, the boundary heads southwest to a concrete bound with a drill hole approximately 30' from the Charles River bank (waypoint 2; photos 2,3). A split rail fence is in the approximate location of the east boundary however, the exact location of the boundary should be confirmed (waypoint 1; photo 1). Heading west from the southeast corner, the

boundary follows the Charles River to an iron rebar at waypoint 5 (photo 7). According to the survey, this corner should be marked with a concrete bound with drill hole which was not found. The from this pin along the entire west boundary to the northwest corner, in a northwesterly direction, is a metal fence approximately 3' tall attached to green metal stakes. In the northwest corner, a concrete bound with drill hole was located (waypoint 6; photos 9-12). From this corner, the boundary heads northeast to a concrete bound with drill hole at waypoint 8 (photos 14-16). The north boundary continues northeast to another concrete bound with drill hole at waypoint 10 (photo 20). A drill hole set in boulder as indicated on the survey between waypoints 8 and 10 was not located. The boundary turns southeast and continues to another concrete bound with drill hole at waypoint 11 (photos 22, 23). Continuing southeast, a concrete bound with drill hole was located at waypoint 12 (photos 24, 25). Then turning southeast, concrete bounds with drill holes were located at waypoint 13 (photos 26, 27) and waypoint 14 (photo 28). The boundary turns southeast to a concrete bound with drill hole at waypoint 15 (photos 29, 30). The boundary turns northeast to a concrete bound with drill hole at waypoint 17 (photos 33, 34). The boundary turns southeast to a concrete bound with drill hole at waypoint 16 (photos 31, 32). From this northeast corner, the boundary turns southwest to join waypoint 2 and close the boundary.