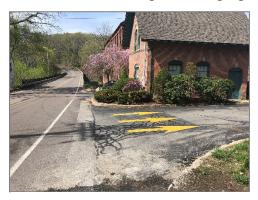

#### **DRIVING DIRECTIONS MAP**

From Village Street, turn onto Sanford Street. Turn into driveway for the Sanford Mill Condominiums. A sign at the entrance indicates the driveway is "Private Property" however, the Town of Medway retains a 20' access easement along this driveway to the Charles River Amphitheatre. Continue to the end of the driveway to an unpaved parking lot at the entrance to the Charles River Amphitheatre property.

Access road entrance at the Sanford Mill Condominiums.