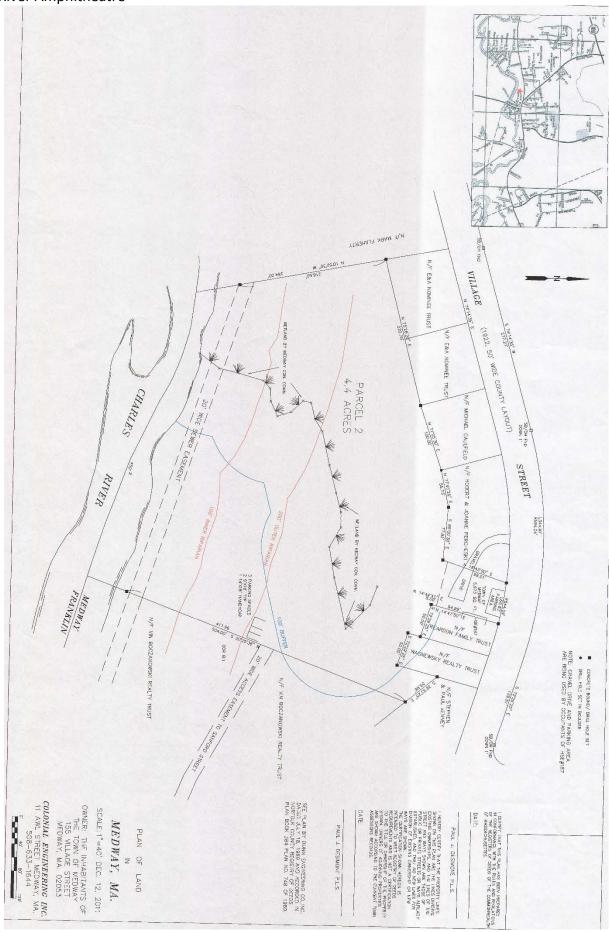

Metes and bounds for the property were not available in the deed, however a survey by Colonial Engineering Inc. dated December 12, 2011 was available that included boundary markings, bearings, and other features of the site. The survey was not recorded or signed by the Professional Land Survey noted on the plan, Paul J. Desimone. Additionally, along the north boundary, several segments lacked a distance or bearing thus, the survey was not complete. See Survey Map and Assessor's Map in Section 4.

3. Describe the condition of the boundary markings at all other points (i.e. stone wall, flagged, signed, unmarked):

Refer to the Waypoints and Route Traveled Map relative to this narrative. Beginning at the east boundary at the parking lot, the boundary heads southwest to a concrete bound with a drill hole approximately 30' from the Charles River bank (waypoint 2; photos 2,3). A split rail fence is in the approximate location of the east boundary however, the exact location of the boundary should be confirmed (waypoint 1; photo 1). Heading west from the southeast corner, the

boundary follows the Charles River to an iron rebar at waypoint 5 (photo 7). According to the survey, this corner should be marked with a concrete bound with drill hole which was not found. The from this pin along the entire west boundary to the northwest corner, in a northwesterly direction, is a metal fence approximately 3' tall attached to green metal stakes. In the northwest corner, a concrete bound with drill hole was located (waypoint 6; photos 9-12). From this corner, the boundary heads northeast to a concrete bound with drill hole at waypoint 8 (photos 14-16). The north boundary continues northeast to another concrete bound with drill hole at waypoint 10 (photo 20). A drill hole set in boulder as indicated on the survey between waypoints 8 and 10 was not located. The boundary turns southeast and continues to another concrete bound with drill hole at waypoint 11 (photos 22, 23). Continuing southeast, a concrete bound with drill hole was located at waypoint 12 (photos 24, 25). Then turning southeast, concrete bounds with drill holes were located at waypoint 13 (photos 26, 27) and waypoint 14 (photo 28). The boundary turns southeast to a concrete bound with drill hole at waypoint 15 (photos 29, 30). The boundary turns northeast to a concrete bound with drill hole at waypoint 17 (photos 33, 34). The boundary turns southeast to a concrete bound with drill hole at waypoint 16 (photos 31, 32). From this northeast corner, the boundary turns southwest to join waypoint 2 and close the boundary.

#### 5. Any other comments on boundaries?

Due to the missing distances and bearings int eh survey along some segments along the north boundary, it calls into question the validity of the survey. This is of concern related to developing access on the town-owned parcel on Village Street (Assessor's Map 60, Parcel 109). A new survey of this area is needed before design work for access is developed.