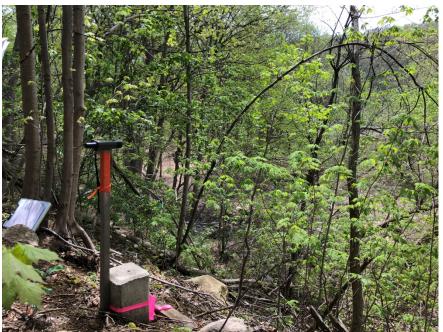

boundary follows the Charles River to an iron rebar at waypoint 5 (photo 7). According to the survey, this corner should be marked with a concrete bound with drill hole which was not found. The from this pin along the entire west boundary to the northwest corner, in a northwesterly direction, is a metal fence approximately 3' tall attached to green metal stakes. In the northwest corner, a concrete bound with drill hole was located (waypoint 6; photos 9-12). From this corner, the boundary heads northeast to a concrete bound with drill hole at waypoint 8 (photos 14-16). The north boundary continues northeast to another concrete bound with drill hole at waypoint 10 (photo 20). A drill hole set in boulder as indicated on the survey between waypoints 8 and 10 was not located. The boundary turns southeast and continues to another concrete bound with drill hole at waypoint 11 (photos 22, 23). Continuing southeast, a concrete bound with drill hole was located at waypoint 12 (photos 24, 25). Then turning southeast, concrete bounds with drill holes were located at waypoint 13 (photos 26, 27) and waypoint 14 (photo 28). The boundary turns southeast to a concrete bound with drill hole at waypoint 15 (photos 29, 30). The boundary turns northeast to a concrete bound with drill hole at waypoint 17 (photos 33, 34). The boundary turns southeast to a concrete bound with drill hole at waypoint 16 (photos 31, 32). From this northeast corner, the boundary turns southwest to join waypoint 2 and close the boundary.