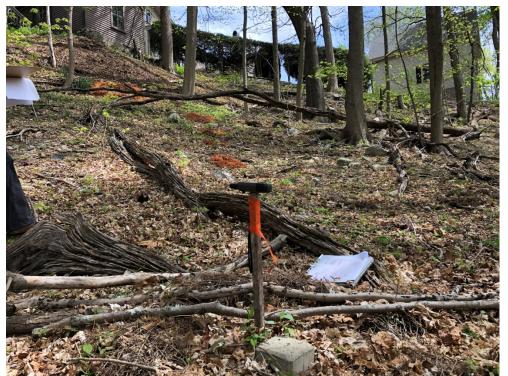

3. Describe the condition of the boundary markings at all other points (i.e. stone wall, flagged, signed, unmarked):

Refer to the Waypoints and Route Traveled Map relative to this narrative. Beginning at the east boundary at the parking lot, the boundary heads southwest to a concrete bound with a drill hole approximately 30' from the Charles River bank (waypoint 2; photos 2,3). A split rail fence is in the approximate location of the east boundary however, the exact location of the boundary should be confirmed (waypoint 1; photo 1). Heading west from the southeast corner, the

boundary follows the Charles River to an iron rebar at waypoint 5 (photo 7). According to the survey, this corner should be marked with a concrete bound with drill hole which was not found. The from this pin along the entire west boundary to the northwest corner, in a northwesterly direction, is a metal fence approximately 3' tall attached to green metal stakes. In the northwest corner, a concrete bound with drill hole was located (waypoint 6; photos 9-12). From this corner, the boundary heads northeast to a concrete bound with drill hole at waypoint 8 (photos 14-16). The north boundary continues northeast to another concrete bound with drill hole at waypoint 10 (photo 20). A drill hole set in boulder as indicated on the survey between waypoints 8 and 10 was not located. The boundary turns southeast and continues to another concrete bound with drill hole at waypoint 11 (photos 22, 23). Continuing southeast, a concrete bound with drill hole was located at waypoint 12 (photos 24, 25). Then turning southeast, concrete bounds with drill holes were located at waypoint 13 (photos 26, 27) and waypoint 14 (photo 28). The boundary turns southeast to a concrete bound with drill hole at waypoint 15 (photos 29, 30). The boundary turns northeast to a concrete bound with drill hole at waypoint 17 (photos 33, 34). The boundary turns southeast to a concrete bound with drill hole at waypoint 16 (photos 31, 32). From this northeast corner, the boundary turns southwest to join waypoint 2 and close the boundary.