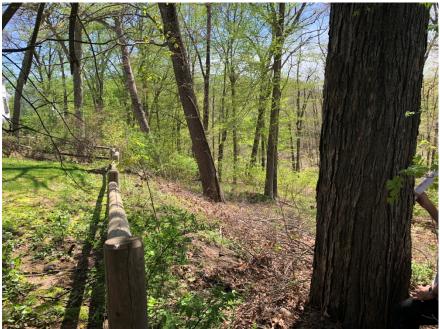

3. Describe the condition of the boundary markings at all other points (i.e. stone wall, flagged, signed, unmarked):

Refer to the Waypoints and Route Traveled Map relative to this narrative. Beginning at the east boundary at the parking lot, the boundary heads southwest to a concrete bound with a drill hole approximately 30' from the Charles River bank (waypoint 2; photos 2,3). A split rail fence is in the approximate location of the east boundary however, the exact location of the boundary should be confirmed (waypoint 1; photo 1). Heading west from the southeast corner, the