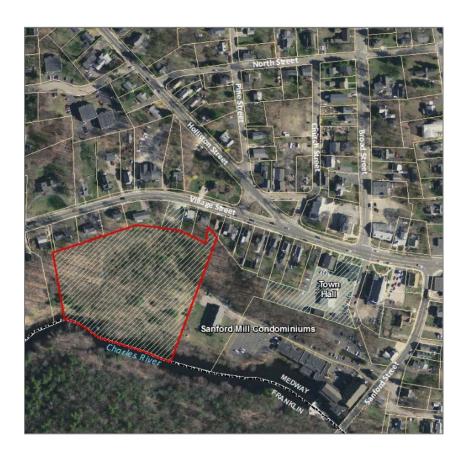

#### Charles River Amphitheatre Regional Context

#### **DRIVING DIRECTIONS MAP**

From Village Street, turn onto Sanford Street. Turn into driveway for the Sanford Mill Condominiums. A sign at the entrance indicates the driveway is "Private Property" however, the Town of Medway retains a 20' access easement along this driveway to the Charles River Amphitheatre. Continue to the end of the driveway to an unpaved parking lot at the entrance to the Charles River Amphitheatre property.

Access road entrance at the Sanford Mill Condominiums.