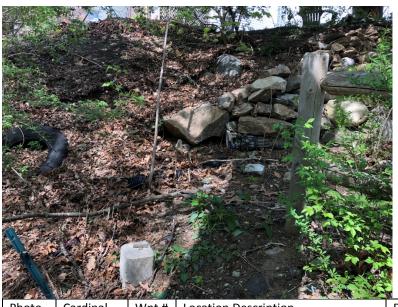

boundary follows the Charles River to an iron rebar at waypoint 5 (photo 7). According to the survey, this corner should be marked with a concrete bound with drill hole which was not found. The from this pin along the entire west boundary to the northwest corner, in a northwesterly direction, is a metal fence approximately 3' tall attached to green metal stakes. In the northwest corner, a concrete bound with drill hole was located (waypoint 6; photos 9-12). From this corner, the boundary heads northeast to a concrete bound with drill hole at waypoint 8 (photos 14-16). The north boundary continues northeast to another concrete bound with drill hole at waypoint 10 (photo 20). A drill hole set in boulder as indicated on the survey between waypoints 8 and 10 was not located. The boundary turns southeast and continues to another concrete bound with drill hole at waypoint 11 (photos 22, 23). Continuing southeast, a concrete bound with drill hole was located at waypoint 12 (photos 24, 25). Then turning southeast, concrete bounds with drill holes were located at waypoint 13 (photos 26, 27) and waypoint 14 (photo 28). The boundary turns southeast to a concrete bound with drill hole at waypoint 15 (photos 29, 30). The boundary turns northeast to a concrete bound with drill hole at waypoint 17 (photos 33, 34). The boundary turns southeast to a concrete bound with drill hole at waypoint 16 (photos 31, 32). From this northeast corner, the boundary turns southwest to join waypoint 2 and close the boundary.