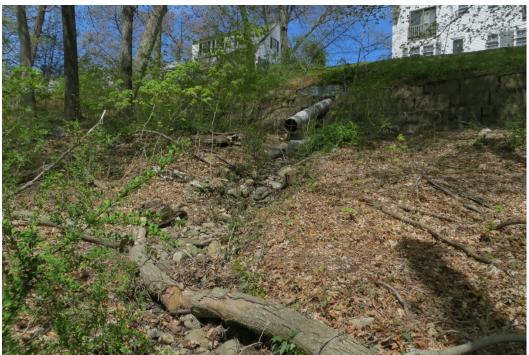

Several small wetlands were observed at the base of the slope along the northern boundary. Two stormwater outfall pipes were observed at waypoints 7 and 9 (photos 13, 18), with eroded channels down the slope at both locations.