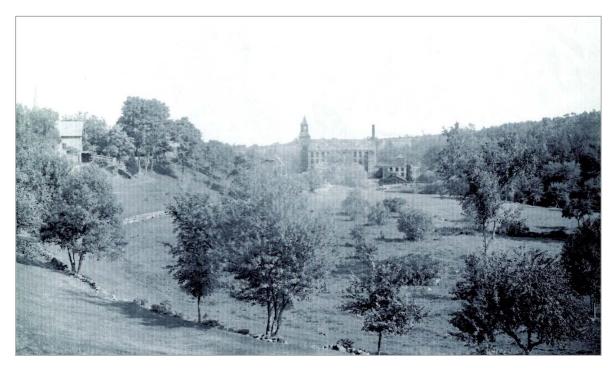

conducted by Jim Wickis in 2014, and a historical photo of the property approximately a century ago.

View to the east into Amphitheatre. Stone wall present forming arc of the Amphitheatre.

Sanford Mill in the distance, center of photo.

#### Historic and Cultural Resources

The area known as the Amphitheatre is due west of the Sanford Mill complex. According to the Medway Amphitheatre Management Plan (2012), it is not known if the mill activities extended onto this property. A rusted metal implement, identified as a carding machine presumably used at the mill, is dumped in the southeast corner of the property (waypoint 2, photo 3). Its name has been in use since at least the time of the town's bicentennial in 1913 when a celebration was reported to have been held there. Photographs from that era show a mostly cleared meadow with a concave retaining wall near the slope. The purpose of the wall and meadow are not known. People visited the site to swim in the river and picnic along its bank. Some sections of the wall remain visible today (waypoints 14, 19, 36; photos 28, 40, 60). In the late 1970s, a sewer pipe along a 20-foot wide easement was installed parallel to the Charles River, and remains in place today (waypoint 3, photo 5). Reportedly after the sewer construction, the property became densely overgrown with invasive plants limiting access to the river. In recent years, the Open Space Committee has been working to manage the invasive species and improve recreational access to the property (waypoint 25, photo 47).