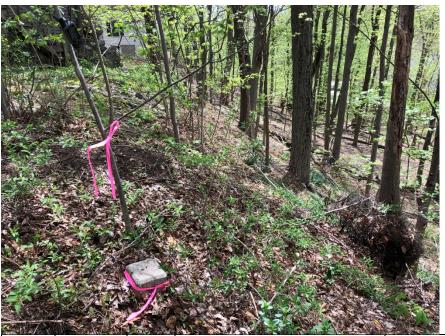

3. Describe the condition of the boundary markings at all other points (i.e. stone wall, flagged, signed, unmarked):

Refer to the Waypoints and Route Traveled Map relative to this narrative. Beginning at the east boundary at the parking lot, the boundary heads southwest to a concrete bound with a drill hole approximately 30' from the Charles River bank (waypoint 2; photos 2,3). A split rail fence is in the approximate location of the east boundary however, the exact location of the boundary should be confirmed (waypoint 1; photo 1). Heading west from the southeast corner, the