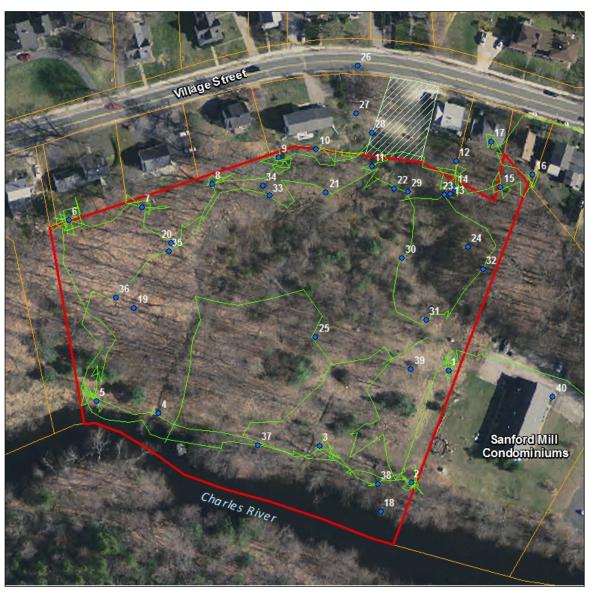

3. Describe the condition of the boundary markings at all other points (i.e. stone wall, flagged, signed, unmarked):

Refer to the Waypoints and Route Traveled Map relative to this narrative. Beginning at the east boundary at the parking lot, the boundary heads southwest to a concrete bound with a drill hole approximately 30' from the Charles River bank (waypoint 2; photos 2,3). A split rail fence is in the approximate location of the east boundary however, the exact location of the boundary should be confirmed (waypoint 1; photo 1). Heading west from the southeast corner, the

boundary follows the Charles River to an iron rebar at waypoint 5 (photo 7). According to the survey, this corner should be marked with a concrete bound with drill hole which was not found. The from this pin along the entire west boundary to the northwest corner, in a northwesterly direction, is a metal fence approximately 3' tall attached to green metal stakes. In the northwest corner, a concrete bound with drill hole was located (waypoint 6; photos 9-12). From this corner, the boundary heads northeast to a concrete bound with drill hole at waypoint 8 (photos 14-16). The north boundary continues northeast to another concrete bound with drill hole at waypoint 10 (photo 20). A drill hole set in boulder as indicated on the survey between waypoints 8 and 10 was not located. The boundary turns southeast and continues to another concrete bound with drill hole at waypoint 11 (photos 22, 23). Continuing southeast, a concrete bound with drill hole was located at waypoint 12 (photos 24, 25). Then turning southeast, concrete bounds with drill holes were located at waypoint 13 (photos 26, 27) and waypoint 14 (photo 28). The boundary turns southeast to a concrete bound with drill hole at waypoint 15 (photos 29, 30). The boundary turns northeast to a concrete bound with drill hole at waypoint 17 (photos 33, 34). The boundary turns southeast to a concrete bound with drill hole at waypoint 16 (photos 31, 32). From this northeast corner, the boundary turns southwest to join waypoint 2 and close the boundary.

# Legend Charles River Amphitheatre Waypoints Waypoints and Route Traveled Map Route Traveled Charles River Amphitheatre Town of Medway Assessor's Parcels

This map is for planning purposes only, with specific points subject to verification on the ground. It is not to be used by itself for legal boundary definition.

Data Sources: Parcel Boundaries - MassGIS L3 Orthophoto, 2013- MassGIS Waypoints and Route Traveled - Conservation Works LLC