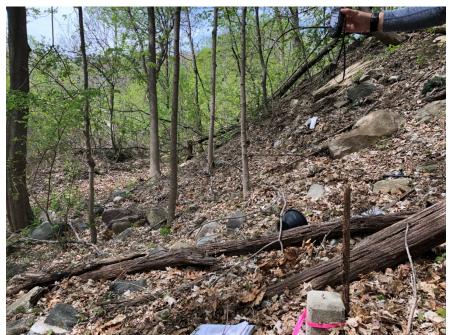

3. Describe the condition of the boundary markings at all other points (i.e. stone wall, flagged, signed, unmarked):

Refer to the Waypoints and Route Traveled Map relative to this narrative. Beginning at the east boundary at the parking lot, the boundary heads southwest to a concrete bound with a drill hole approximately 30' from the Charles River bank (waypoint 2; photos 2,3). A split rail fence is in the approximate location of the east boundary however, the exact location of the boundary should be confirmed (waypoint 1; photo 1). Heading west from the southeast corner, the

boundary follows the Charles River to an iron rebar at waypoint 5 (photo 7). According to the survey, this corner should be marked with a concrete bound with drill hole which was not found. The from this pin along the entire west boundary to the northwest corner, in a northwesterly direction, is a metal fence approximately 3' tall attached to green metal stakes. In the northwest corner, a concrete bound with drill hole was located (waypoint 6; photos 9-12). From this corner, the boundary heads northeast to a concrete bound with drill hole at waypoint 8 (photos 14-16). The north boundary continues northeast to another concrete bound with drill hole at waypoint 10 (photo 20). A drill hole set in boulder as indicated on the survey between waypoints 8 and 10 was not located. The boundary turns southeast and continues to another concrete bound with drill hole at waypoint 11 (photos 22, 23). Continuing southeast, a concrete bound with drill hole was located at waypoint 12 (photos 24, 25). Then turning southeast, concrete bounds with drill holes were located at waypoint 13 (photos 26, 27) and waypoint 14 (photo 28). The boundary turns southeast to a concrete bound with drill hole at waypoint 15 (photos 29, 30). The boundary turns northeast to a concrete bound with drill hole at waypoint 17 (photos 33, 34). The boundary turns southeast to a concrete bound with drill hole at waypoint 16 (photos 31, 32). From this northeast corner, the boundary turns southwest to join waypoint 2 and close the boundary.