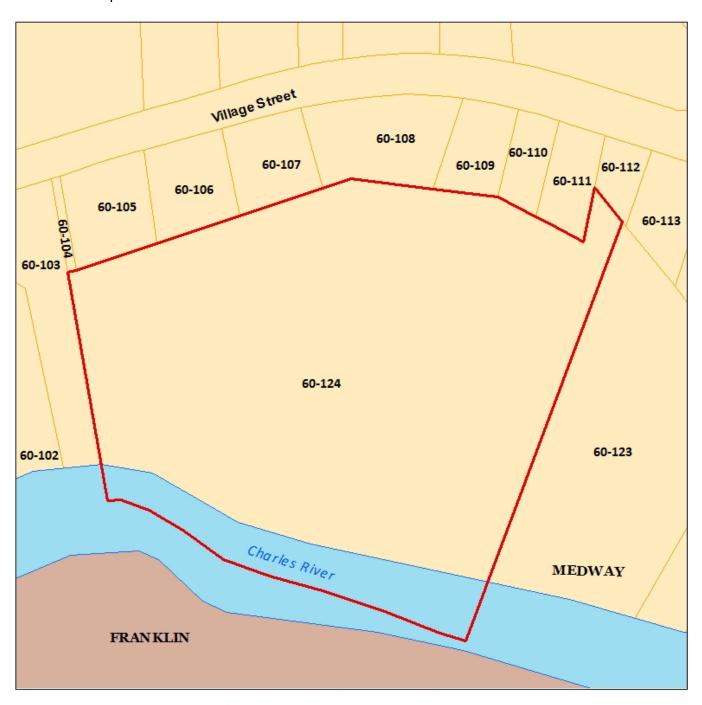

## Charles River Amphitheatre Assessor's Map Feet 0 50 100 200

Charles River Amphitheatre
Assessor's Parcels

Legend

This map is for planning purposes only, with specific points subject to verification on the ground. It is not to be used by itself for legal boundary definition.

Data Sources:
Parcel Boundaries - MassGIS L3
1:25,000 USGS/MassDEP Hydrography - MassGIS