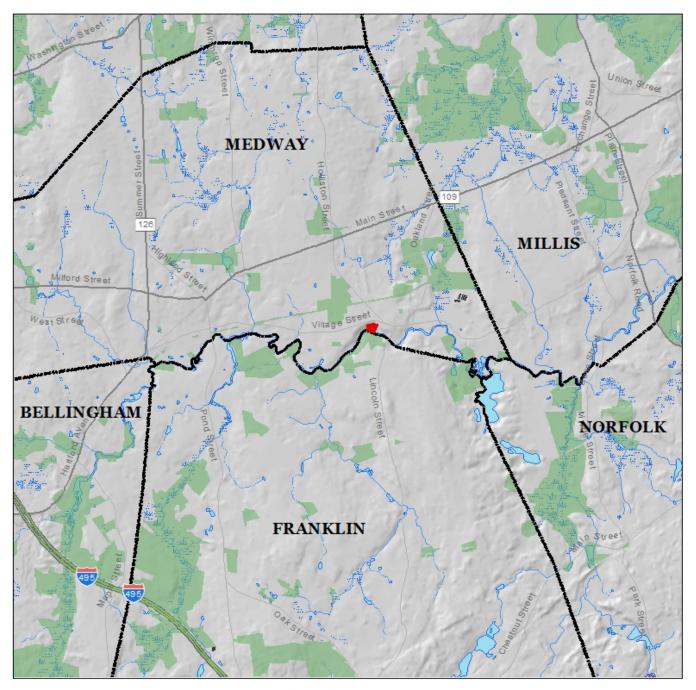

|   |

## Section II: Maps



#### Charles River Amphitheatre Regional Context

#### Legend



This map is for planning purposes only, with specific points subject to verification on the ground. It is not to be used by itself for legal boundary definition.



Data Sources: Protected Open Space- MassGIS MassDOT MAjor Roads - MassGIS

Shaded Relief 1:5,000 - MassGIS

1:25,000 USGS/MassDEP Hydrography - MassGIS



Charles River Amphitheatre
Color USGS Topo Map



#### Legend



0 100 200 400

This map is for planning purposes only, with specific points subject to verification on the ground. It is not to be used by itself for legal boundary definition.

Data Sources: USGS Topo Map - MassGIS



## **Charles River Amphitheatre**



This map is for planning purposes only, with specific points subject to verification on the