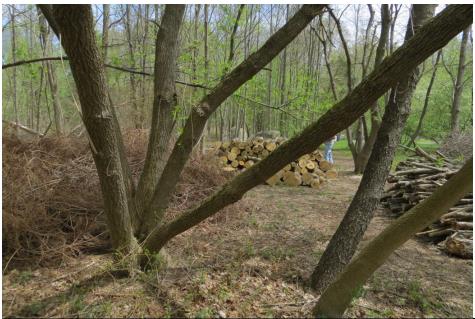

#### **Invasive Species**

Invasive species are extensive throughout the property. The Open Space Committee with support from the Department of Public Services is actively engaged in manually removing the woody species. The field is also mowed several times per year to both maintain a trail through the field, and to control vegetative re-growth. In April 2018 prior to the site visit, the Boy Scouts worked with members of the Open Space Committee to clear woody invasives. Brush piles and stacks of logs were observed waiting for pick up for disposal by the Department of Public Services (waypoint 25, photo 47).