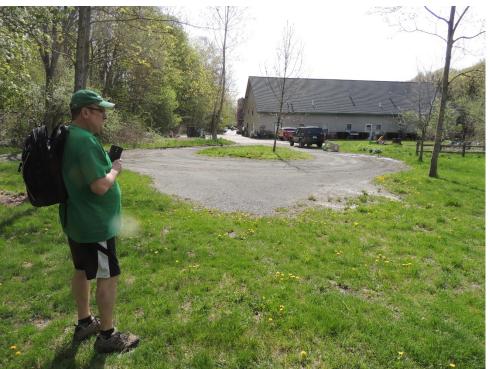

#### **DRIVING DIRECTIONS MAP**

From Village Street, turn onto Sanford Street. Turn into driveway for the Sanford Mill Condominiums. A sign at the entrance indicates the driveway is "Private Property" however, the Town of Medway retains a 20' access easement along this driveway to the Charles River Amphitheatre. Continue to the end of the driveway to an unpaved parking lot at the entrance to the Charles River Amphitheatre property.

Access road entrance at the Sanford Mill Condominiums.

#### Access

Access to the property is along the Sanford Mill Condominium driveway off Sanford Street, along the 20-foot wide access easement granted in the deed (waypoint 40, photo 64). However, there is no sign for the Amphitheatre on Sanford Street, and a sign stating "private property" at the driveway entrance prevents people from recognizing the access to the property (see Driving Directions Map).