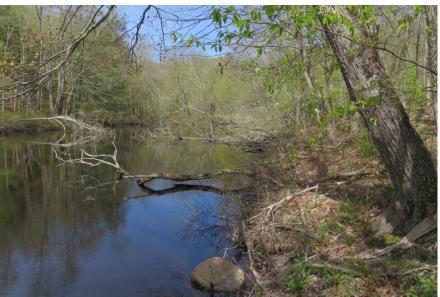

The riverbank along the Charles River is well vegetated with a mix of native and non-native species including silky dogwood, sweet pepperbush, highbush blueberry, shadbush, boxelder, red maple, black walnut, red cedar, red and black oak, ash, poison ivy, greenbriar, Oriental bittersweet, Japanese barberry, and multiflora rose. Large woody debris from fallen trees hung across the bank into the river, providing potential habitat for mink. (waypoints 2, 18; photos 4, 35). Painted turtles were observed basking on a rock in the Charles River, as was a squirrel nest in a tree. Beaver sign was observed on a chewed tree. Birds observed included hairy woodpecker, black throated green warbler, oriole, chickadee, king fisher, blue heron, mallard, and merganser. The bank drops three to eight feet to the river with a substrate of rocks of sorted sizes. The current in this section of the river is generally not strong due to the dam several

The natural, scenic and open condition of the property is described above. The deed restriction permits "passive outdoor recreational purposes". A trail loop has been established on the property (waypoints 4, 5, 9, 19, 23, 29, 30, 33-39; photos 6, 8, 19, 40, 45, 51, 57-63; see Trail Map). The trail begins at the parking lot, passes through a mowed meadow to a picnic area and canoe/kayak launch at the Charles River, crosses a small wooden bridge over an intermittent stream to the Charles River, then meanders through a forested section with a high open canopy back to the trailhead and parking lot. The trail is wet in several areas with stone or boards placed on the trail surface to improve crossing conditions in these areas (waypoints 4, 23, 34; photos 6, 45, 58). The picnic area consists of a picnic table and bench wood stairs leading down the river bank to access the river (waypoints 18, 38; photos 36, 62).