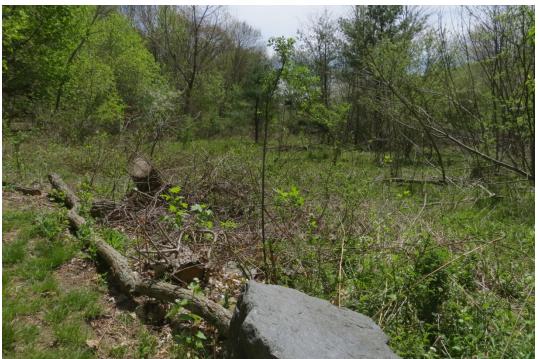

Several piles of dumped brick and concrete debris were observed along the east boundary in the southeast and northeast corners. A rusted metal implement was also observed int eh southeast corner (waypoint 2, photo 3).