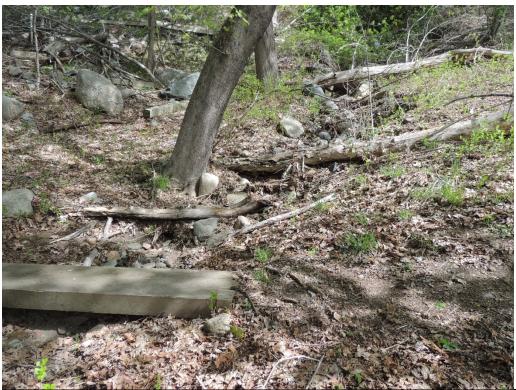

#### Historic and Cultural Resources

The area known as the Amphitheatre is due west of the Sanford Mill complex. According to the Medway Amphitheatre Management Plan (2012), it is not known if the mill activities extended onto this property. A rusted metal implement, identified as a carding machine presumably used at the mill, is dumped in the southeast corner of the property (waypoint 2, photo 3). Its name has been in use since at least the time of the town's bicentennial in 1913 when a celebration was reported to have been held there. Photographs from that era show a mostly cleared meadow with a concave retaining wall near the slope. The purpose of the wall and meadow are not known. People visited the site to swim in the river and picnic along its bank. Some sections of the wall remain visible today (waypoints 14, 19, 36; photos 28, 40, 60). In the late 1970s, a sewer pipe along a 20-foot wide easement was installed parallel to the Charles River, and remains in place today (waypoint 3, photo 5). Reportedly after the sewer construction, the property became densely overgrown with invasive plants limiting access to the river. In recent years, the Open Space Committee has been working to manage the invasive species and improve recreational access to the property (waypoint 25, photo 47).