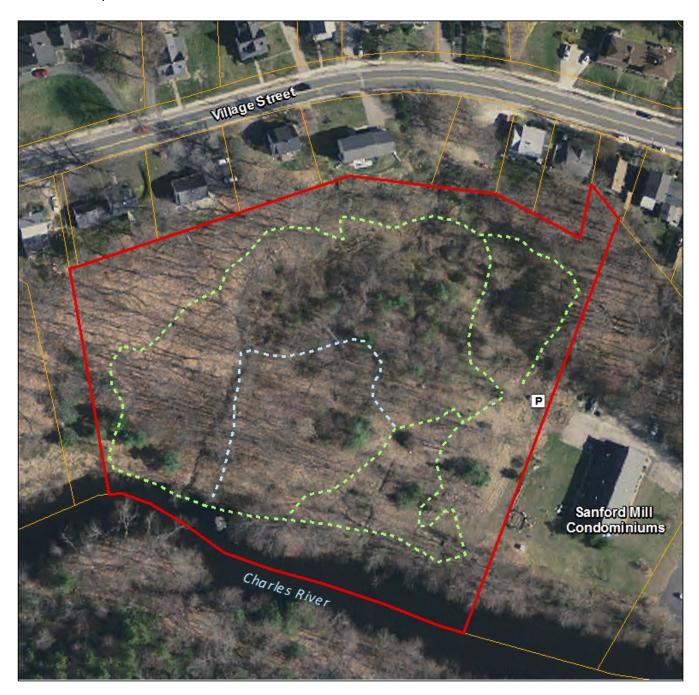

The natural, scenic and open condition of the property is described above. The deed restriction permits "passive outdoor recreational purposes". A trail loop has been established on the property (waypoints 4, 5, 9, 19, 23, 29, 30, 33-39; photos 6, 8, 19, 40, 45, 51, 57-63; see Trail Map). The trail begins at the parking lot, passes through a mowed meadow to a picnic area and canoe/kayak launch at the Charles River, crosses a small wooden bridge over an intermittent stream to the Charles River, then meanders through a forested section with a high open canopy back to the trailhead and parking lot. The trail is wet in several areas with stone or boards placed on the trail surface to improve crossing conditions in these areas (waypoints 4, 23, 34; photos 6, 45, 58). The picnic area consists of a picnic table and bench wood stairs leading down the river bank to access the river (waypoints 18, 38; photos 36, 62).

#### 6. Recommended areas to note on future monitoring visits:

- Parking lot
- Trails
- Picnic area on Charles River
- Boundaries on west, north and east side of property
- Eroded channels on slope along north boundary, abutting parcels on Village Street

Refer to Section V Management Plan for recommendations for each of these locations.