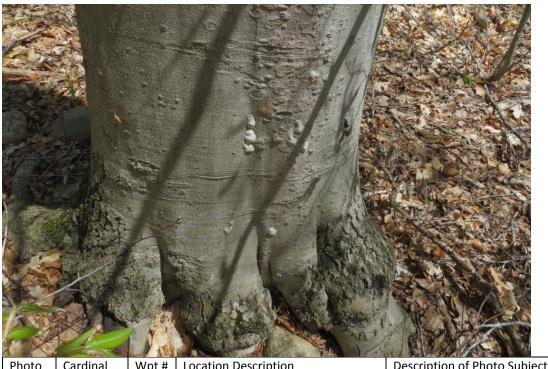

The northern third of the property consisted of an upland mixed hardwood forest, with roughly seventy percent canopy cover, including, red, black and white oaks, sugar maple, beech, and Norway maple (waypoint 19; photo 37, 38). The shrub layer was noticeably absent due to the active invasive species management. Some cavity trees and snags (standing dead trees) were observed, offering nesting habitat (waypoints 19, 20; photos 40, 42). Gypsy moth egg masses were observed on a beech tree (waypoint 19, photo 39), and deer scat and tracks were observed.