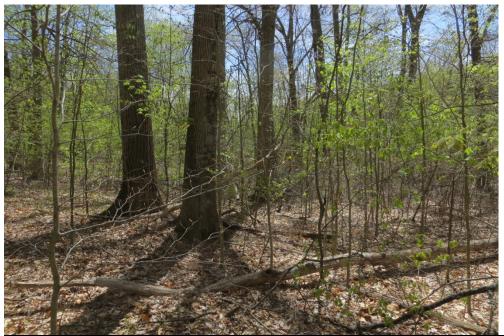

The northern third of the property consisted of an upland mixed hardwood forest, with roughly seventy percent canopy cover, including, red, black and white oaks, sugar maple, beech, and Norway maple (waypoint 19; photo 37, 38). The shrub layer was noticeably absent due to the active invasive species management. Some cavity trees and snags (standing dead trees) were observed, offering nesting habitat (waypoints 19, 20; photos 40, 42). Gypsy moth egg masses were observed on a beech tree (waypoint 19, photo 39), and deer scat and tracks were observed.