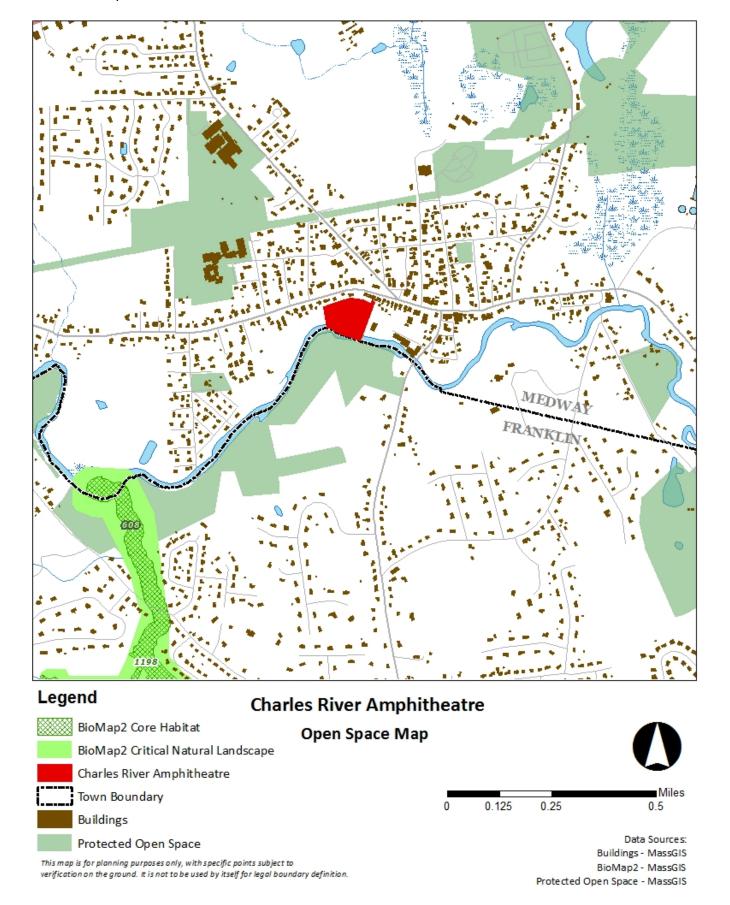

Across the Charles River to the south, Franklin maintains conservation land. The land rises sharply from the river with rocky outcrops (see Open Space Map). With its northerly exposure and steep slopes, the Franklin side supports significantly different habitats than the Medway side. Further west, also the Franklin side, is mapped as a 171-acre Core Habitat featuring Aquatic Core and a Species of Conservation Concern (Core 1198) and a 331-acre Critical Natural Landscape featuring Aquatic Core Buffer (CNL 608), both for Four-toed Salamanders (Hemidactylium scutatum). These amphibians live in forested habitats surrounding swamps, bogs, marshes, vernal pools, and other fish-free waters that are used as breeding sites. Most breeding sites in MA are characterized by pit and-mound topography with significant sphagnummoss cover. Eggs are typically laid in mounds or patches of sphagnum moss that overhang water. Upon hatching, the larvae wriggle through the moss and drop into the water, where they will develop for several weeks prior to metamorphosis. This habitat is not present on the Amphitheatre property, nor would the four-toed salamander be able to cross a river the size of the Charles. However, it is important to recognize this adjacent conservation land as large blocks of contiguous open space offer greater habitat value to a broader range of species than any one individual property.