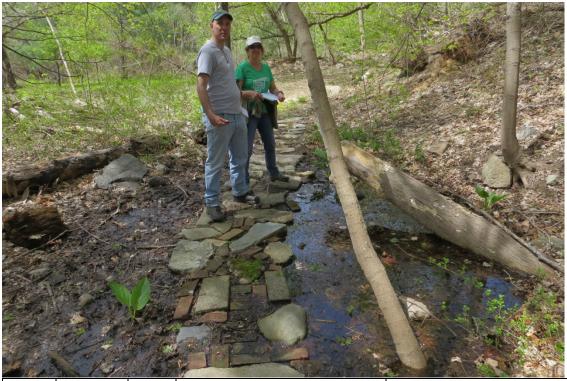

The natural, scenic and open condition of the property is described above. The deed restriction permits "passive outdoor recreational purposes". A trail loop has been established on the property (waypoints 4, 5, 9, 19, 23, 29, 30, 33-39; photos 6, 8, 19, 40, 45, 51, 57-63; see Trail Map). The trail begins at the parking lot, passes through a mowed meadow to a picnic area and canoe/kayak launch at the Charles River, crosses a small wooden bridge over an intermittent stream to the Charles River, then meanders through a forested section with a high open canopy back to the trailhead and parking lot. The trail is wet in several areas with stone or boards placed on the trail surface to improve crossing conditions in these areas (waypoints 4, 23, 34; photos 6, 45, 58). The picnic area consists of a picnic table and bench wood stairs leading down the river bank to access the river (waypoints 18, 38; photos 36, 62).