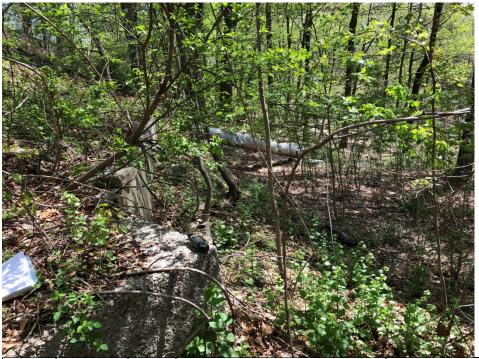

boundary follows the Charles River to an iron rebar at waypoint 5 (photo 7). According to the survey, this corner should be marked with a concrete bound with drill hole which was not found. The from this pin along the entire west boundary to the northwest corner, in a northwesterly direction, is a metal fence approximately 3' tall attached to green metal stakes. In the northwest corner, a concrete bound with drill hole was located (waypoint 6; photos 9-12). From this corner, the boundary heads northeast to a concrete bound with drill hole at waypoint 8 (photos 14-16). The north boundary continues northeast to another concrete bound with drill hole at waypoint 10 (photo 20). A drill hole set in boulder as indicated on the survey between waypoints 8 and 10 was not located. The boundary turns southeast and continues to another concrete bound with drill hole at waypoint 11 (photos 22, 23). Continuing southeast, a concrete bound with drill hole was located at waypoint 12 (photos 24, 25). Then turning southeast, concrete bounds with drill holes were located at waypoint 13 (photos 26, 27) and waypoint 14 (photo 28). The boundary turns southeast to a concrete bound with drill hole at waypoint 15 (photos 29, 30). The boundary turns northeast to a concrete bound with drill hole at waypoint 17 (photos 33, 34). The boundary turns southeast to a concrete bound with drill hole at waypoint 16 (photos 31, 32). From this northeast corner, the boundary turns southwest to join waypoint 2 and close the boundary.