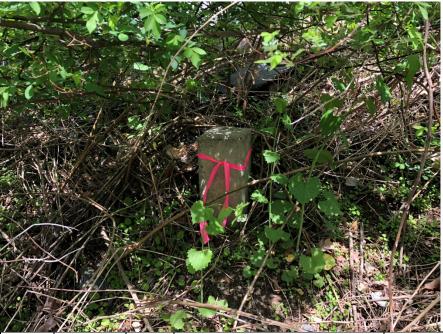

boundary follows the Charles River to an iron rebar at waypoint 5 (photo 7). According to the survey, this corner should be marked with a concrete bound with drill hole which was not found. The from this pin along the entire west boundary to the northwest corner, in a northwesterly direction, is a metal fence approximately 3' tall attached to green metal stakes. In the northwest corner, a concrete bound with drill hole was located (waypoint 6; photos 9-12). From this corner, the boundary heads northeast to a concrete bound with drill hole at waypoint 8 (photos 14-16). The north boundary continues northeast to another concrete bound with drill hole at waypoint 10 (photo 20). A drill hole set in boulder as indicated on the survey between waypoints 8 and 10 was not located. The boundary turns southeast and continues to another concrete bound with drill hole at waypoint 11 (photos 22, 23). Continuing southeast, a concrete bound with drill hole was located at waypoint 12 (photos 24, 25). Then turning southeast, concrete bounds with drill holes were located at waypoint 13 (photos 26, 27) and waypoint 14 (photo 28). The boundary turns southeast to a concrete bound with drill hole at waypoint 15 (photos 29, 30). The boundary turns northeast to a concrete bound with drill hole at waypoint 17 (photos 33, 34). The boundary turns southeast to a concrete bound with drill hole at waypoint 16 (photos 31, 32). From this northeast corner, the boundary turns southwest to join waypoint 2 and close the boundary.