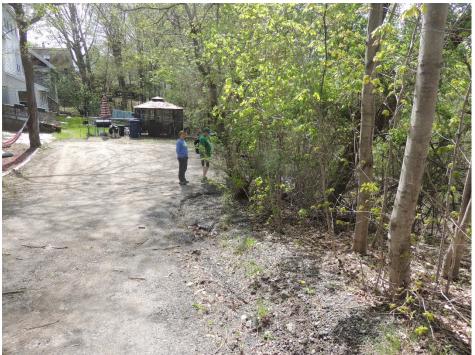

#### Access

Access to the property is along the Sanford Mill Condominium driveway off Sanford Street, along the 20-foot wide access easement granted in the deed (waypoint 40, photo 64). However, there is no sign for the Amphitheatre on Sanford Street, and a sign stating "private property" at the driveway entrance prevents people from recognizing the access to the property (see Driving Directions Map).