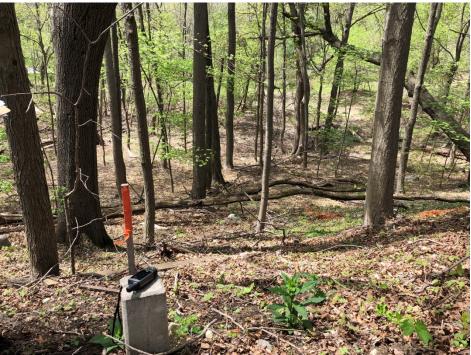

boundary follows the Charles River to an iron rebar at waypoint 5 (photo 7). According to the survey, this corner should be marked with a concrete bound with drill hole which was not found. The from this pin along the entire west boundary to the northwest corner, in a northwesterly direction, is a metal fence approximately 3' tall attached to green metal stakes. In the northwest corner, a concrete bound with drill hole was located (waypoint 6; photos 9-12). From this corner, the boundary heads northeast to a concrete bound with drill hole at waypoint 8 (photos 14-16). The north boundary continues northeast to another concrete bound with drill hole at waypoint 10 (photo 20). A drill hole set in boulder as indicated on the survey between waypoints 8 and 10 was not located. The boundary turns southeast and continues to another concrete bound with drill hole at waypoint 11 (photos 22, 23). Continuing southeast, a concrete bound with drill hole was located at waypoint 12 (photos 24, 25). Then turning southeast, concrete bounds with drill holes were located at waypoint 13 (photos 26, 27) and waypoint 14 (photo 28). The boundary turns southeast to a concrete bound with drill hole at waypoint 15 (photos 29, 30). The boundary turns northeast to a concrete bound with drill hole at waypoint 17 (photos 33, 34). The boundary turns southeast to a concrete bound with drill hole at waypoint 16 (photos 31, 32). From this northeast corner, the boundary turns southwest to join waypoint 2 and close the boundary.