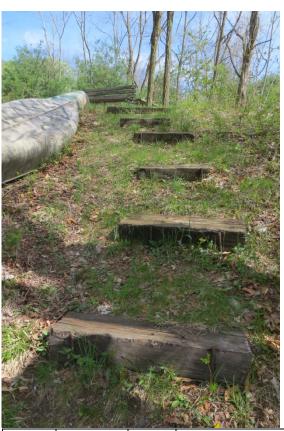

The natural, scenic and open condition of the property is described above. The deed restriction permits "passive outdoor recreational purposes". A trail loop has been established on the property (waypoints 4, 5, 9, 19, 23, 29, 30, 33-39; photos 6, 8, 19, 40, 45, 51, 57-63; see Trail Map). The trail begins at the parking lot, passes through a mowed meadow to a picnic area and canoe/kayak launch at the Charles River, crosses a small wooden bridge over an intermittent stream to the Charles River, then meanders through a forested section with a high open canopy back to the trailhead and parking lot. The trail is wet in several areas with stone or boards placed on the trail surface to improve crossing conditions in these areas (waypoints 4, 23, 34; photos 6, 45, 58). The picnic area consists of a picnic table and bench wood stairs leading down the river bank to access the river (waypoints 18, 38; photos 36, 62).