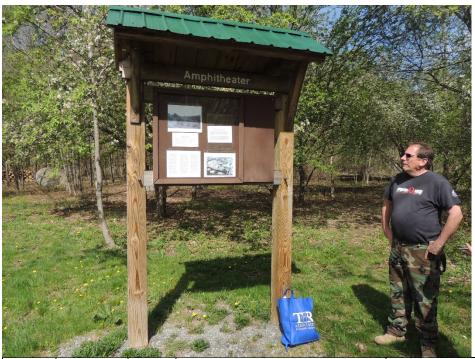

## 3. List of Prohibited and Permitted Uses for which there were no relevant observed conditions.

No evidence of the following provisions was observed: agriculture or farming, buildings, roads, signs, billboards or other advertising, utilities or other structures. A trailhead kiosk was observed at the parking lot (waypoint 31, 39; photos 53-55, 63), and small trail marker signs were observed along the trail (waypoint 32; photo 56). Although the property is not managed for timber harvest, forest management in the form of invasive species control is ongoing.

#### Access

Access to the property is along the Sanford Mill Condominium driveway off Sanford Street, along the 20-foot wide access easement granted in the deed (waypoint 40, photo 64). However, there is no sign for the Amphitheatre on Sanford Street, and a sign stating "private property" at the driveway entrance prevents people from recognizing the access to the property (see Driving Directions Map).