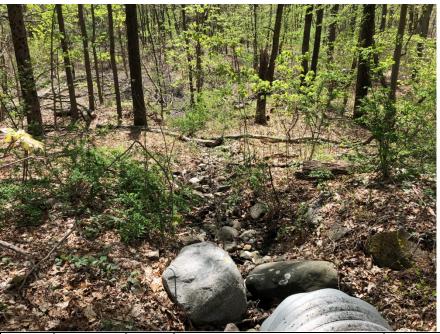

Several small wetlands were observed at the base of the slope along the northern boundary. Two stormwater outfall pipes were observed at waypoints 7 and 9 (photos 13, 18), with eroded channels down the slope at both locations.