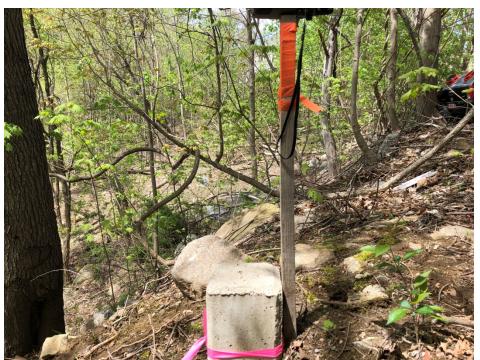

3. Describe the condition of the boundary markings at all other points (i.e. stone wall, flagged, signed, unmarked):

Refer to the Waypoints and Route Traveled Map relative to this narrative. Beginning at the east boundary at the parking lot, the boundary heads southwest to a concrete bound with a drill hole approximately 30' from the Charles River bank (waypoint 2; photos 2,3). A split rail fence is in the approximate location of the east boundary however, the exact location of the boundary should be confirmed (waypoint 1; photo 1). Heading west from the southeast corner, the