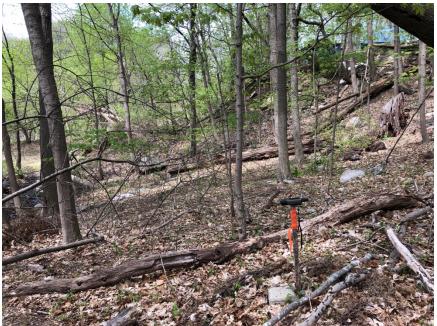

Metes and bounds for the property were not available in the deed, however a survey by Colonial Engineering Inc. dated December 12, 2011 was available that included boundary markings, bearings, and other features of the site. The survey was not recorded or signed by the Professional Land Survey noted on the plan, Paul J. Desimone. Additionally, along the north boundary, several segments lacked a distance or bearing thus, the survey was not complete. See Survey Map and Assessor's Map in Section 4.

In addition to the survey, GPS was used to locate the boundaries. Using the Level 3 parcel shapefile available from MassGIS, the parcel was uploaded into a Garmin 60CSx handheld GPS unit, and used as a general guide in the field.