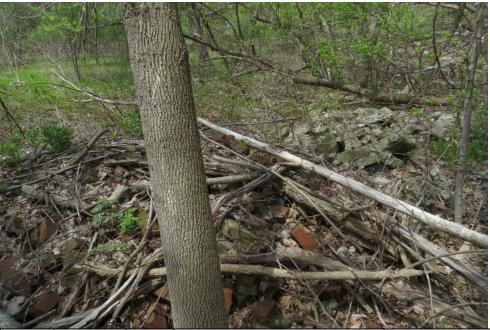

Several piles of dumped brick and concrete debris were observed along the east boundary in the southeast and northeast corners. A rusted metal implement was also observed int eh southeast corner (waypoint 2, photo 3).