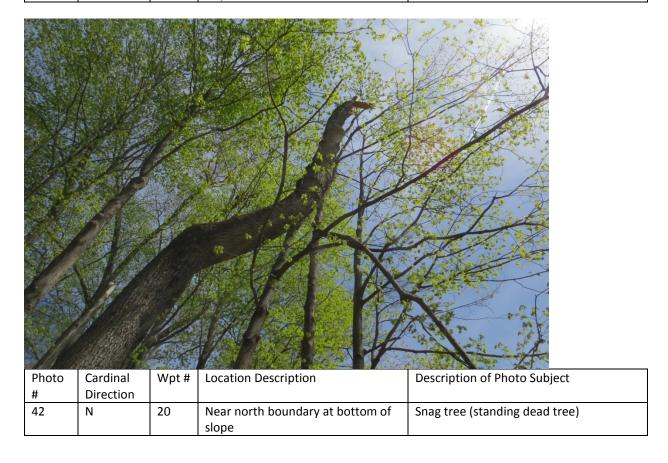

The northern third of the property consisted of an upland mixed hardwood forest, with roughly seventy percent canopy cover, including, red, black and white oaks, sugar maple, beech, and Norway maple (waypoint 19; photo 37, 38). The shrub layer was noticeably absent due to the active invasive species management. Some cavity trees and snags (standing dead trees) were observed, offering nesting habitat (waypoints 19, 20; photos 40, 42). Gypsy moth egg masses were observed on a beech tree (waypoint 19, photo 39), and deer scat and tracks were observed.