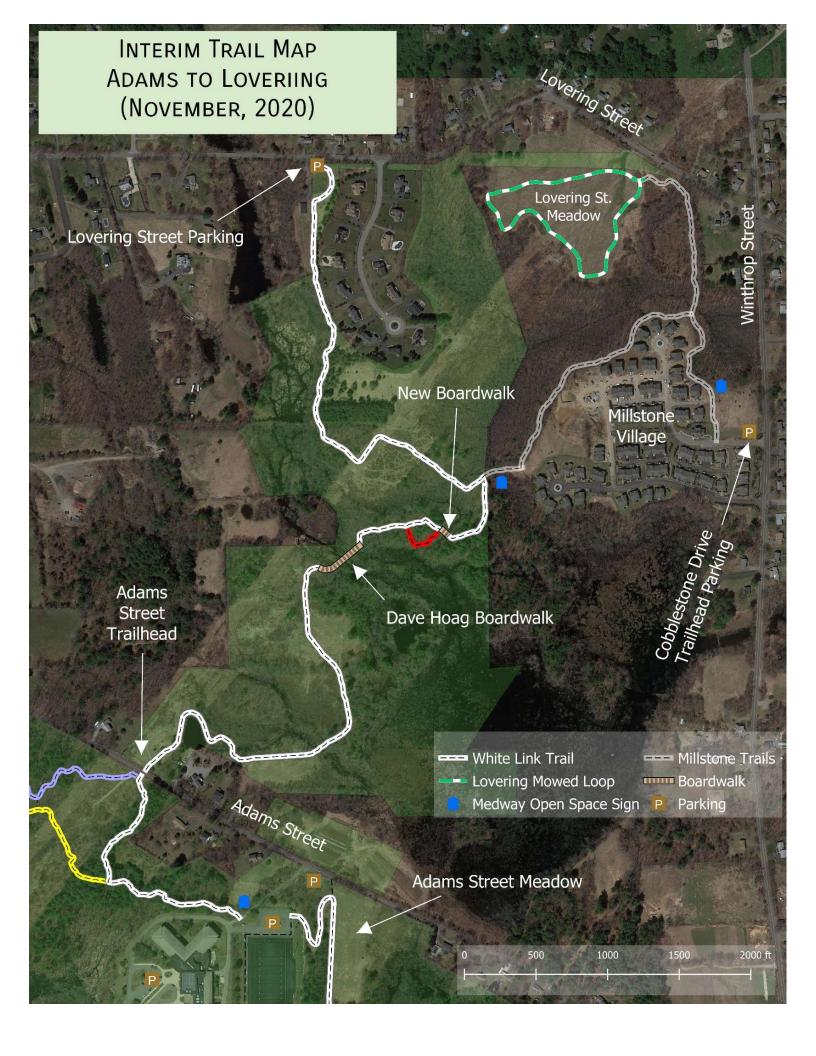

# **Walking Distances (One Way)**

#### Adams Street to Lovering Street – Western Route

| From                | То                          | Distance   |
|---------------------|-----------------------------|------------|
| Adams St. Trailhead | Dave Hoag Boardwalk         | 1/2 mile   |
|                     | Millstone Trail "T"         | 7/10 mile  |
|                     | Lovering Street Parking Lot | 1.35 miles |

### Adams Street to Lovering Street – Eastern Route

| From                                                   | То                     | Distance  |
|--------------------------------------------------------|------------------------|-----------|
| Adams St. Trailhead                                    | Dave Hoag Boardwalk    | 1/2 mile  |
|                                                        | Millstone Trail "T"    | 7/10 mile |
|                                                        | Lovering Street Meadow | 1.2 miles |
| Mowed loop around Lovering Street Meadow is 4/10 mile. |                        |           |

### Lovering Street to Adams Street – Western Route

| From                        | То                  | Distance   |
|-----------------------------|---------------------|------------|
| Lovering Street Parking Lot | Millstone Trail "T" | 6/10 mile  |
|                             | Dave Hoag Boardwalk | 0.85 mile  |
|                             | Adams St. Trailhead | 1.35 miles |

## Cobblestone Drive Parking Lot to Lovering Street Meadow

| From                                                   | То                     | Distance |  |  |
|--------------------------------------------------------|------------------------|----------|--|--|
| Cobblestone Dr. Trailhead (Millstone Village)          | Lovering Street Meadow | 1/3 mile |  |  |
| Mowed loop around Lovering Street Meadow is 4/10 mile. |                        |          |  |  |