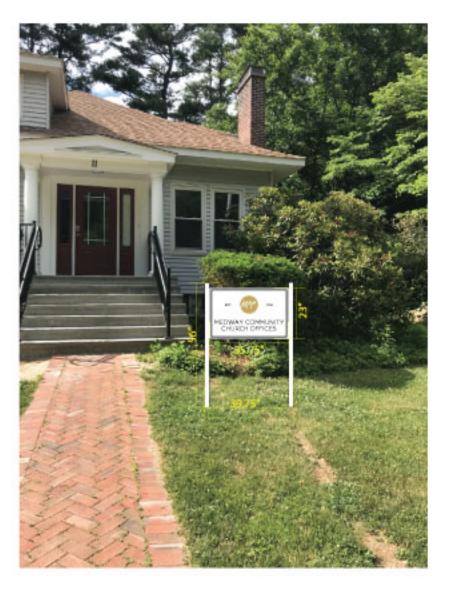

## Sign Design Review for Medway Community Church

- Rev. Don Rayman attended on behalf of the Medway Community Church and explained the proposed signs. (See Attached)
- One wall sign is planned above the kids' entrance to MCC. Three small, freestanding signs, each 2' x by 3', are planned to guide visitors to the office at 11 Slocumb Place and to the new parking areas. The letters on the signs would be raised.

- Concerns were expressed that the proposed 70" height of the free-standing signs was too high. It was recommended to reduce the height to 60" and also to make sure the signs are installed on private property, not in the Town's right of way on Slocumb Place. It was recommended to adjust the arrows on the signs and to separate the parking info to a separate sign panel. Some landscaping should be installed round the base of these signs, especially the one on the lawn in front of the new location for the church office at 11 Slocumb Place.
- Re: the triangular shaped wall sign "MCC Kids Entrance". DRC members liked the triangular shape. It was suggested to increase the relative size of the "MCC Kids" portion of the sign and reduce the size of the "Entrance" portion of the sign. At least 15% of the sign surface area should be kept open. An alternative is to not include "Entrance" at all.
- Mr. Kendall will prepare the DRC's review letter.

Install three directional signs on posts around parking lot for church and offices. Install one 30" x 80" triangle shaped sign on church over daycare center door. See designs.