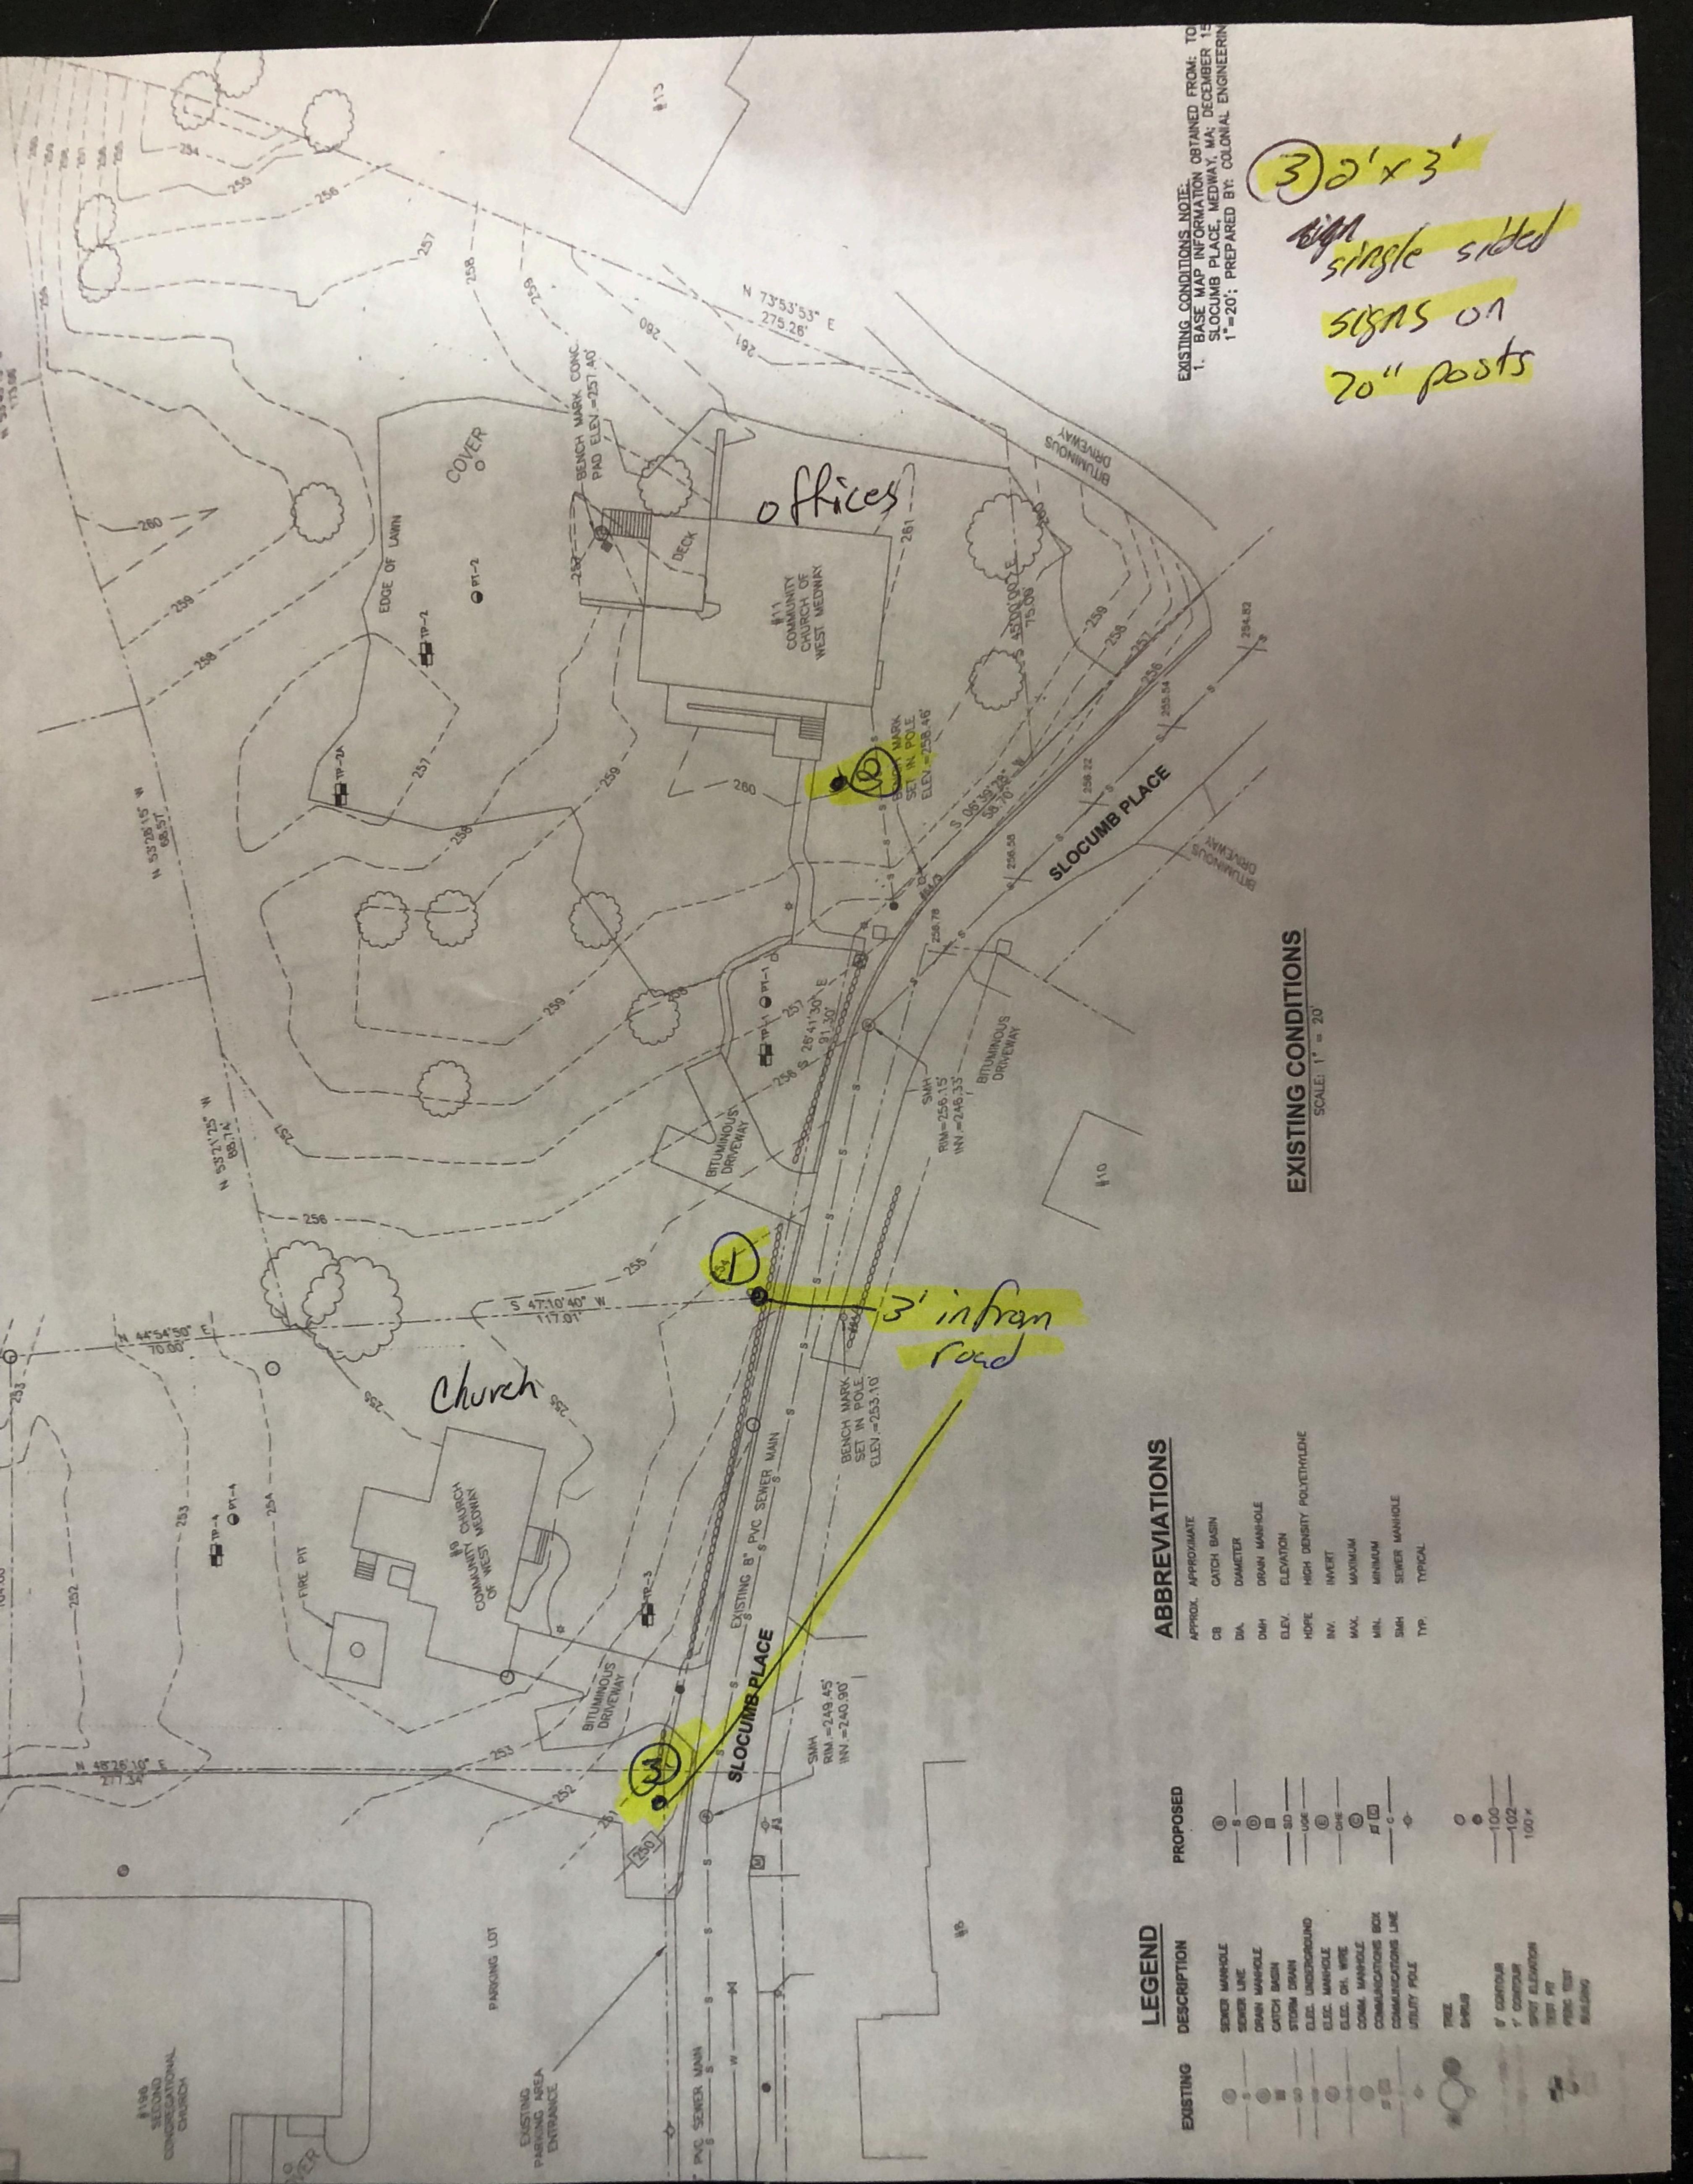

## Sign Design Review for Medway Community Church

- Rev. Don Rayman attended on behalf of the Medway Community Church and explained the proposed signs. (See Attached)
- One wall sign is planned above the kids' entrance to MCC. Three small, freestanding signs, each 2' x by 3', are planned to guide visitors to the office at 11 Slocumb Place and to the new parking areas. The letters on the signs would be raised.

- Concerns were expressed that the proposed 70" height of the free-standing signs was too high. It was recommended to reduce the height to 60" and also to make sure the signs are installed on private property, not in the Town's right of way on Slocumb Place. It was recommended to adjust the arrows on the signs and to separate the parking info to a separate sign panel. Some landscaping should be installed round the base of these signs, especially the one on the lawn in front of the new location for the church office at 11 Slocumb Place.
- Re: the triangular shaped wall sign "MCC Kids Entrance". DRC members liked the triangular shape. It was suggested to increase the relative size of the "MCC Kids" portion of the sign and reduce the size of the "Entrance" portion of the sign. At least 15% of the sign surface area should be kept open. An alternative is to not include "Entrance" at all.
- Mr. Kendall will prepare the DRC's review letter.

Install three directional signs on posts around parking lot for church and offices. Install one 30" x 80" triangle shaped sign on church over daycare center door. See designs.