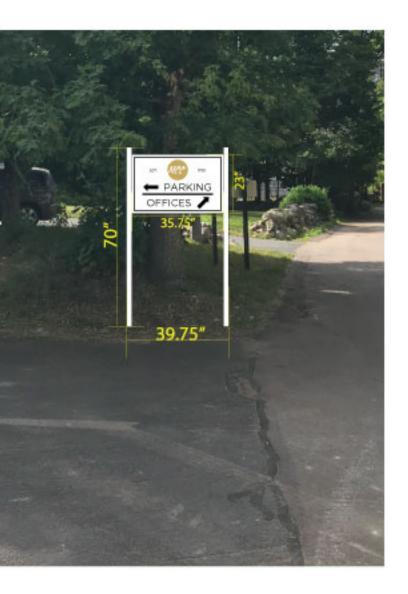

## Sign Design Review for Medway Community Church

- Rev. Don Rayman attended on behalf of the Medway Community Church and explained the proposed signs. (See Attached)
- One wall sign is planned above the kids' entrance to MCC. Three small, freestanding signs, each 2' x by 3', are planned to guide visitors to the office at 11 Slocumb Place and to the new parking areas. The letters on the signs would be raised.

- Concerns were expressed that the proposed 70" height of the free-standing signs was too high. It was recommended to reduce the height to 60" and also to make sure the signs are installed on private property, not in the Town's right of way on Slocumb Place. It was recommended to adjust the arrows on the signs and to separate the parking info to a separate sign panel. Some landscaping should be installed round the base of these signs, especially the one on the lawn in front of the new location for the church office at 11 Slocumb Place.
- Re: the triangular shaped wall sign "MCC Kids Entrance". DRC members liked the triangular shape. It was suggested to increase the relative size of the "MCC Kids" portion of the sign and reduce the size of the "Entrance" portion of the sign. At least 15% of the sign surface area should be kept open. An alternative is to not include "Entrance" at all.
- Mr. Kendall will prepare the DRC's review letter.

Install three directional signs on posts around parking lot for church and offices. Install one 30" x 80" triangle shaped sign on church over daycare center door. See designs.