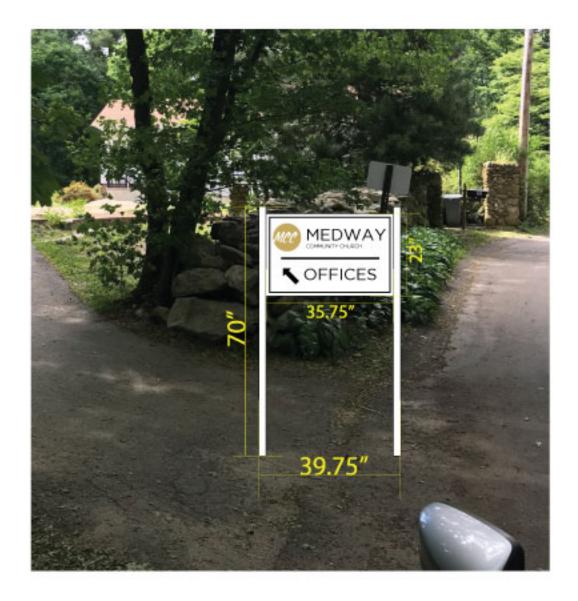

## Sign Design Review for Medway Community Church

- Rev. Don Rayman attended on behalf of the Medway Community Church and explained the proposed signs. (See Attached)
- One wall sign is planned above the kids' entrance to MCC. Three small, freestanding signs, each 2' x by 3', are planned to guide visitors to the office at 11 Slocumb Place and to the new parking areas. The letters on the signs would be raised.

- Concerns were expressed that the proposed 70" height of the free-standing signs was too high. It was recommended to reduce the height to 60" and also to make sure the signs are installed on private property, not in the Town's right of way on Slocumb Place. It was recommended to adjust the arrows on the signs and to separate the parking info to a separate sign panel. Some landscaping should be installed round the base of these signs, especially the one on the lawn in front of the new location for the church office at 11 Slocumb Place.
- Re: the triangular shaped wall sign "MCC Kids Entrance". DRC members liked the triangular shape. It was suggested to increase the relative size of the "MCC Kids" portion of the sign and reduce the size of the "Entrance" portion of the sign. At least 15% of the sign surface area should be kept open. An alternative is to not include "Entrance" at all.
- Mr. Kendall will prepare the DRC's review letter.

Install three directional signs on posts around parking lot for church and offices. Install one 30" x 80" triangle shaped sign on church over daycare center door. See designs.