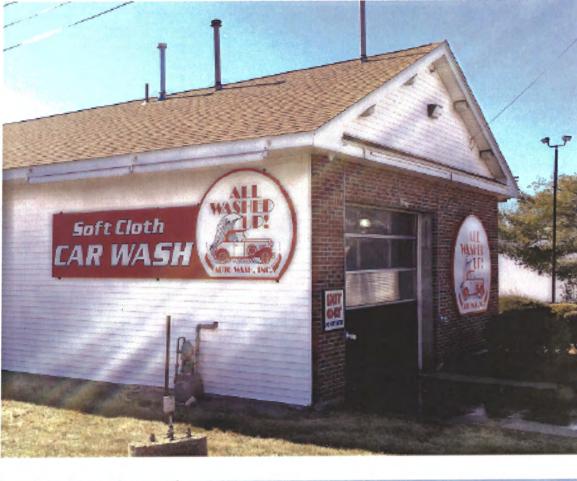

### Sign Design Review - All Washed Up Car Wash, 115A Main Street:

Owner Bob Brennan attended the meeting to discuss his Sign Design Review application (see attached). He purchased the business in January 2016 and is looking to rebrand it and change the logo. Mr. Brennan said after meeting with Planning & Economic Development Coordinator Susy Affleck-Childs he decided against using the banner sign on the outside of the building. Instead he is going to use it inside of the tunnel. Lisa Graves said she thinks the color blocking is very effective. Chairman Buckley said the only recommendation is to reduce the number of signs. The current application is for 3 wall signs and one freestanding sign. He said this is only a recommendation and clarified that the proposal as presented is allowed. Mr. Brennan said he is only replacing the sign panels. Jessica will write the LOR.