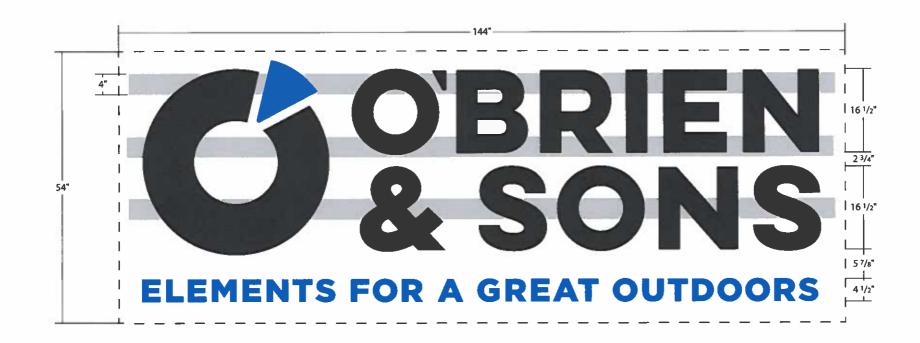

- Free Standing Monument Sign 66" x 39" (17.8 SF per side x 2 sides = 35.8 SF total). The sign is an aluminum tube frame structure with vinyl graphics. It is a non-illuminated sign. The sign will be located at the main entrance to O'Brien and Sons
- Wall/Façade Sign 144" x 54" for a total of 54 SF. The sign is a fabricated aluminum logo with painted faces mounted on a raceway which will be painted the same color as the building.

SIGN B

Fabricated Logo

Quantity (1)

PALETTE

Fabricated aluminum logo with painted faces and returns. Mounted to railings with dimensions TBV.

PAINT: To match PMS 641C

PAINT: : To match BM Polo Blue 2062-10