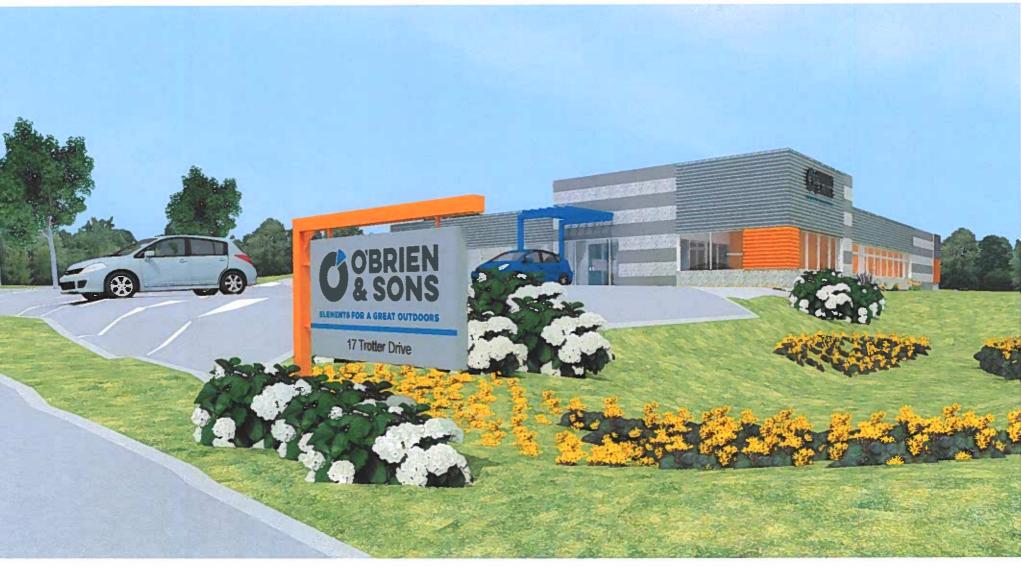

On Monday, June 4, 2018 the DRC met with you to review the proposed signage for the new O'Brien and Sons facility. You have proposed the following as represented on the sign designs submitted. (See Attached).

- Free Standing Monument Sign 66" x 39" (17.8 SF per side x 2 sides = 35.8 SF total). The sign is an aluminum tube frame structure with vinyl graphics. It is a non-illuminated sign. The sign will be located at the main entrance to O'Brien and Sons
- Wall/Façade Sign 144" x 54" for a total of 54 SF. The sign is a fabricated aluminum logo with painted faces mounted on a raceway which will be painted the same color as the building.