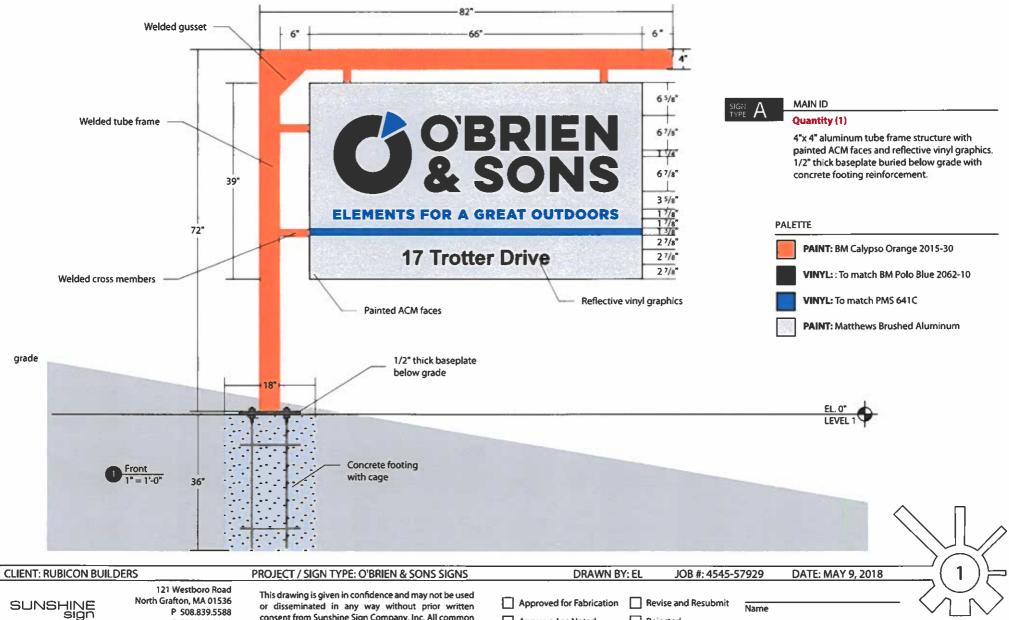

- Free Standing Monument Sign 66" x 39" (17.8 SF per side x 2 sides = 35.8 SF total). The sign is an aluminum tube frame structure with vinyl graphics. It is a non-illuminated sign. The sign will be located at the main entrance to O'Brien and Sons
- Wall/Façade Sign 144" x 54" for a total of 54 SF. The sign is a fabricated aluminum logo with painted faces mounted on a raceway which will be painted the same color as the building.

P 508.839.5588 F 508.839.9929 www.sunshinesign.com consent from Sunshine Sign Company, Inc. All common law and copyright laws are hereby specifically reserved.

Approved as Noted Rejected

Signature

SIGN TYPE: A