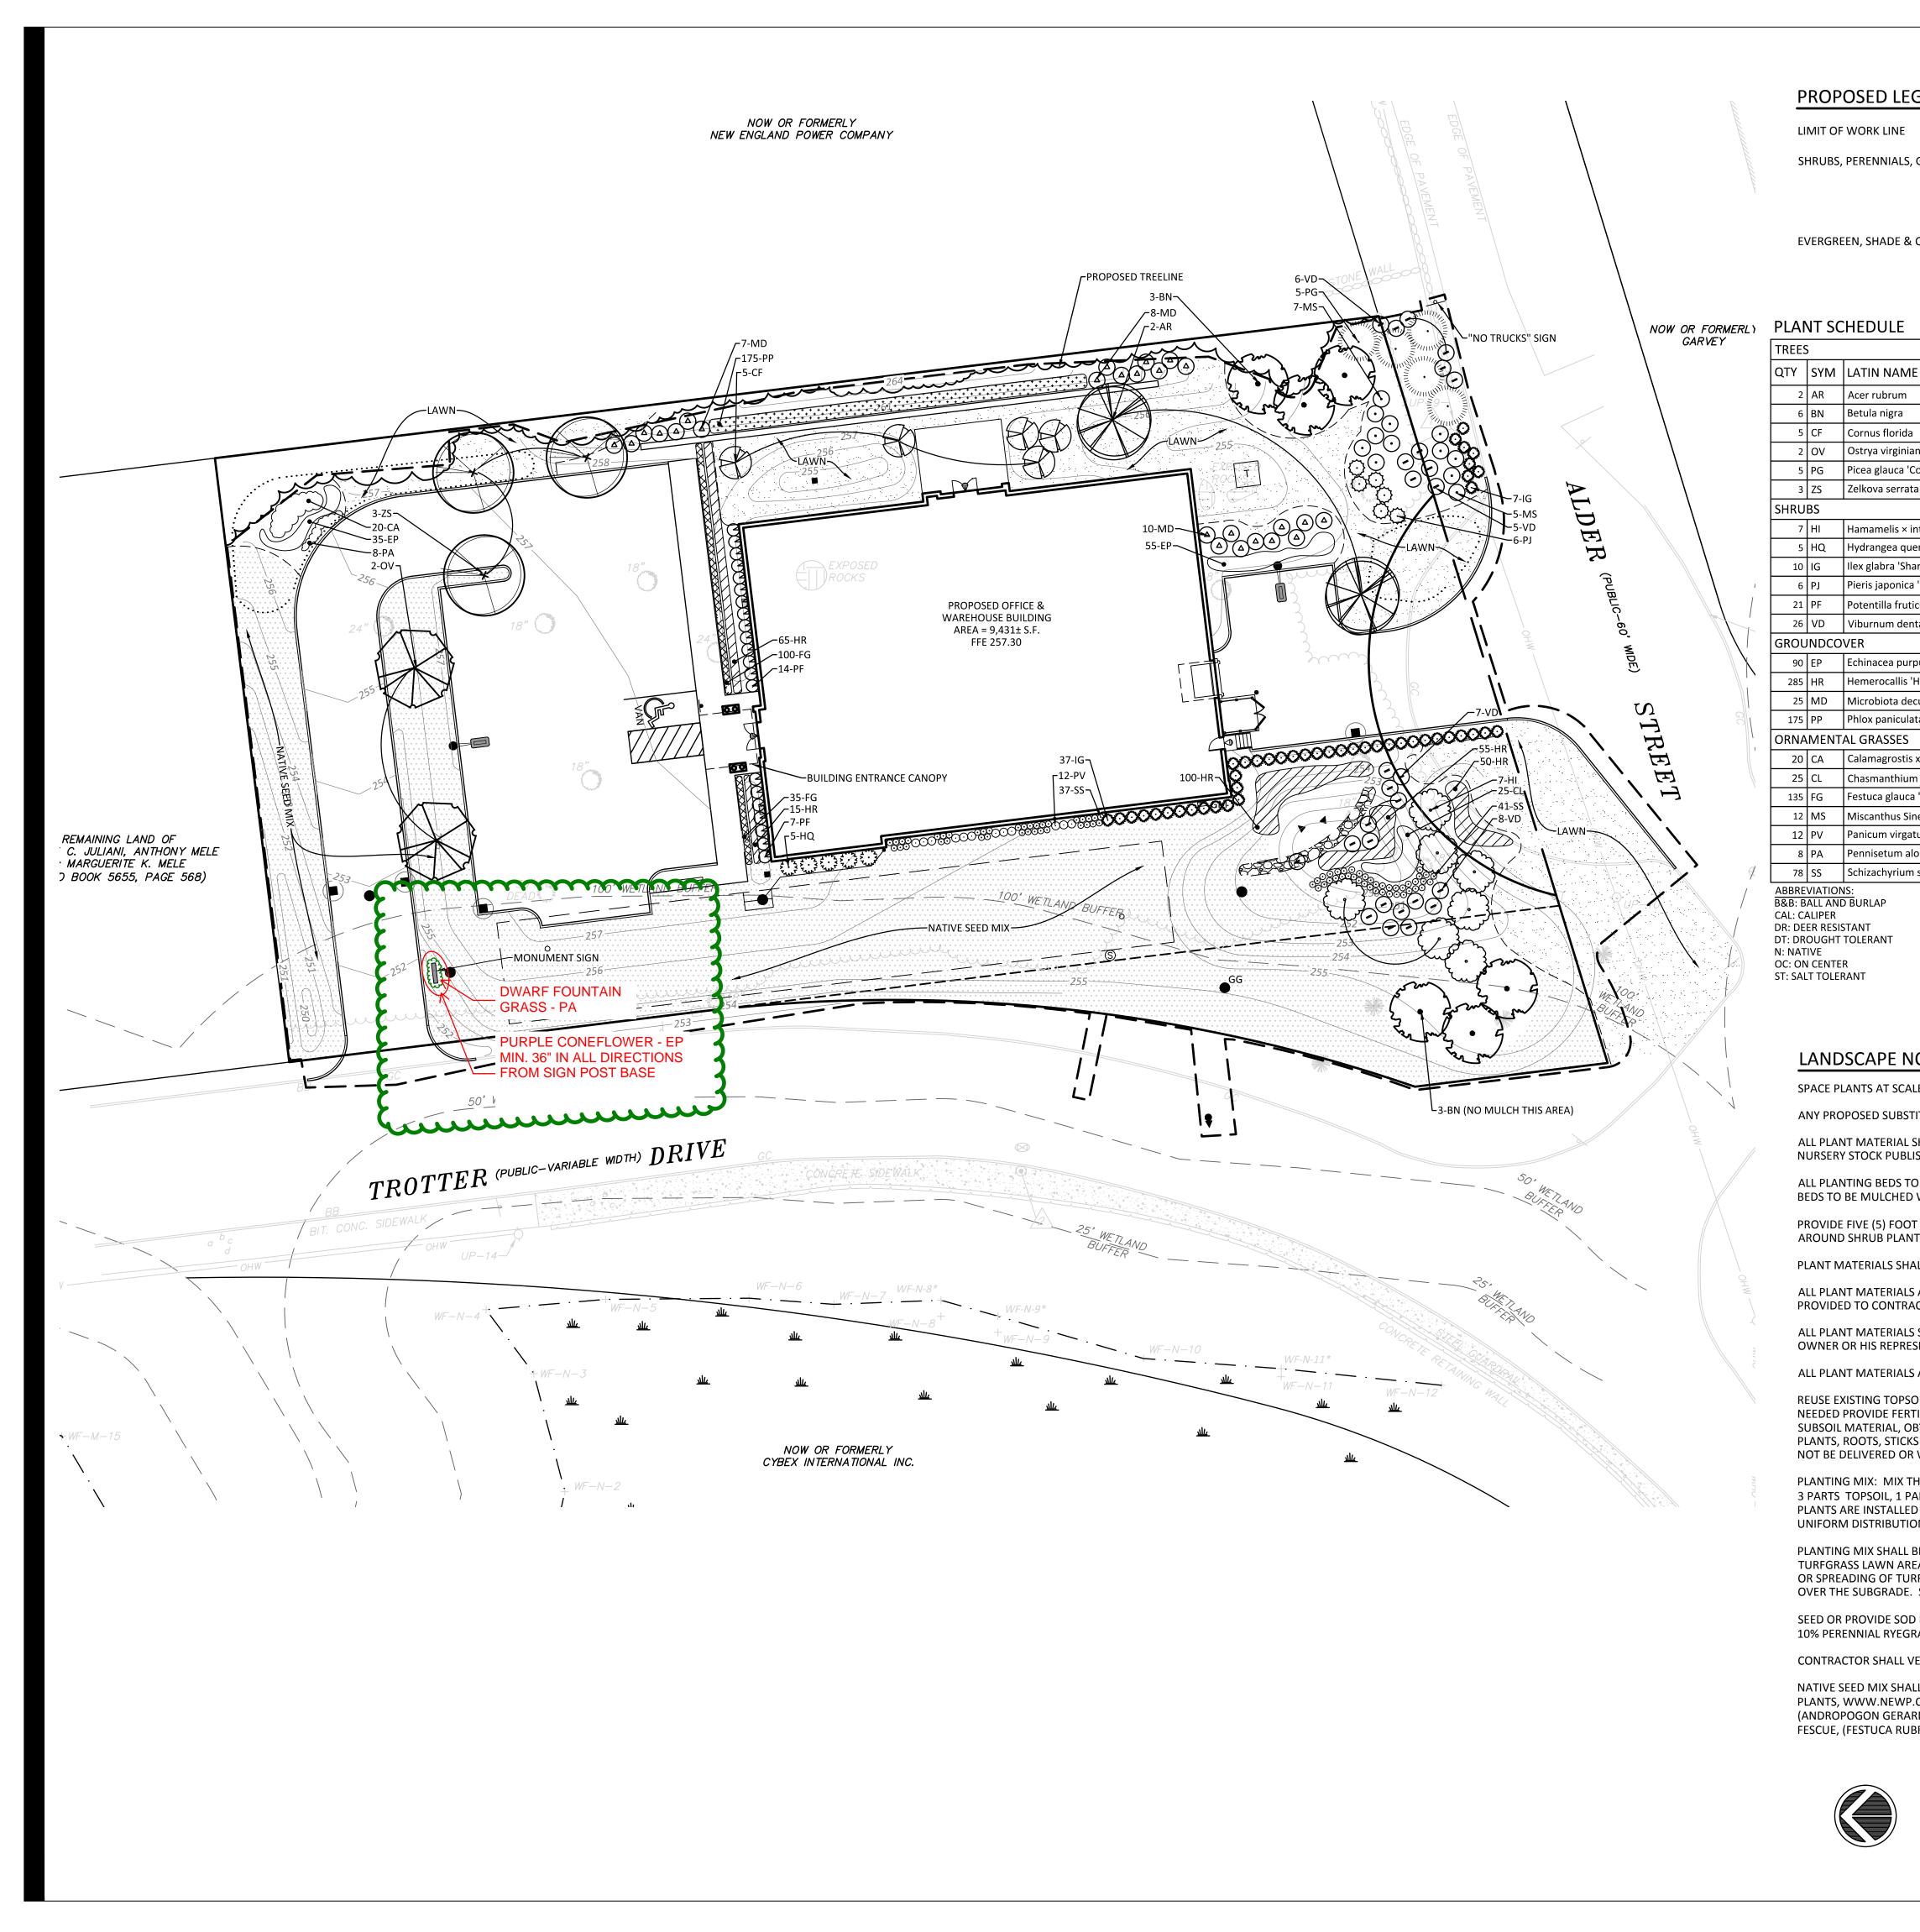

## PROPOSED LEGEND

2 AR Acer rubrum 6 BN Betula nigra 5 CF Cornus florida 2 OV Ostrya virginiana 5 PG Picea glauca 'Conica' 3 ZS Zelkova serrata 'Village Gre SHRUBS 7 HI Hamamelis × intermedia 'A 5 HQ Hydrangea quercifolia 'Flen 10 IG Ilex glabra 'Shamrock' 6 PJ Pieris japonica 'Mountain 21 PF Potentilla fruticosa 26 VD Viburnum dentatum GROUNDCOVER 90EPEchinacea purpurea285HRHemerocallis 'Happy Return 25 MD Microbiota decussata 175 PP Phlox paniculata 'Bright Eye ORNAMENTAL GRASSES 20 CA Calamagrostis x acutiflora ' 25 CL Chasmanthium latifolium 135 FG Festuca glauca 'Elijah Blue' 12 MS Miscanthus Sinensis 'Graci 12 PV Panicum virgatum 'Northw 8 PA Pennisetum alopecuroides 
 78
 SS
 Schizachyrium scoparium

 ABBREVIATIONS:
 B&B: BALL AND BURLAP
CAL: CALIPER DR: DEER RESISTANT DT: DROUGHT TOLERANT N: NATIVE OC: ON CENTER

ST: SALT TOLERANT