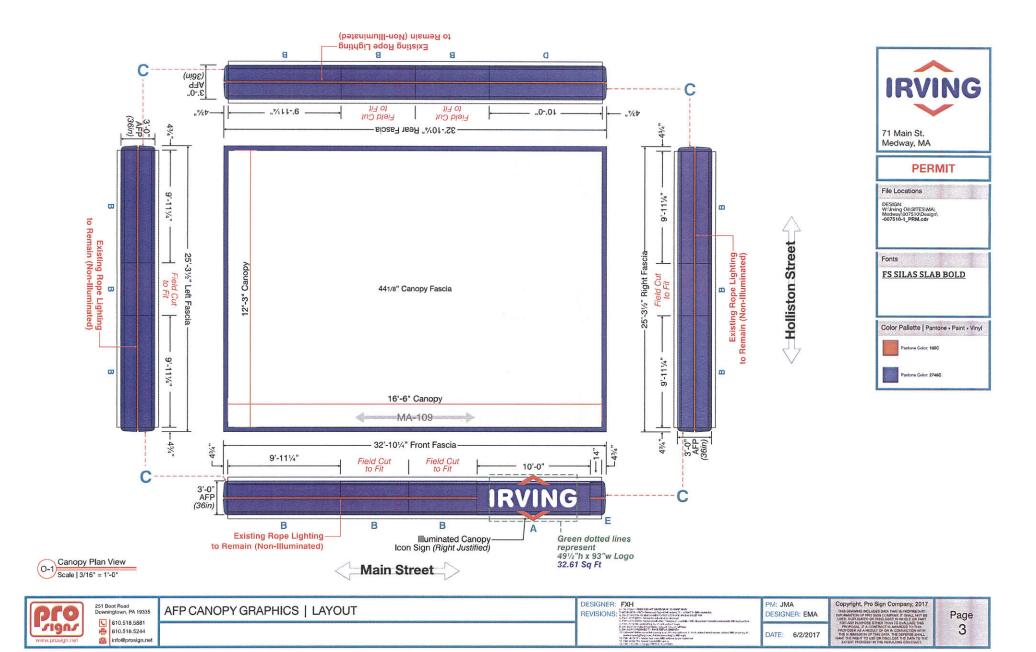

### **Design Review Committee Members**

Matthew Buckley, Member & Chair Rachel Walsh, Member & Vice Chair Jessica Chabot, Member Dan Connolly, Member Tom Gay, Planning and Economic Development Board Representative Seth Kendall, Member • **Canopy sign:** Refacing the existing four sided gas pump canopy with a single internally illuminated sign (Irving text and chevron) on the north face that is 49 <sup>1</sup>/<sub>2</sub>" x 93" for a total of 32.61 SF. The existing canopy fascia will be fitted with new panels that are 32' 10 <sup>1</sup>/<sub>4</sub>" x 3', each with an area of 126.75 SF for a total of 507 SF.

## 2. Canopy Sign

|                         | Existing                                                                                                                       | Proposed                                                                                                                                                 | Allowed by Bylaw                                                                                                                             |
|-------------------------|--------------------------------------------------------------------------------------------------------------------------------|----------------------------------------------------------------------------------------------------------------------------------------------------------|----------------------------------------------------------------------------------------------------------------------------------------------|
| Sign Surface<br>Area    | 36" x 72" = 19.25 sq. ft.<br>per sign x 2 = 38.5 sq. ft.<br>total for gas canopy<br>NOTE – The NWG awning<br>sign = 52 sq. ft. | 49.5" high x 93" wide =<br>32.61 sq. ft. total for gas<br>canopy<br>The existing NWG awning<br>sign will remain. 52. sq.<br>ft.<br>TOTAL = 84.61 sq. ft. | TOTAL maximum allowed<br>for wall signs = 104.85 sq. ft.<br>(Based on combined width<br>of the building and north<br>face of the gas canopy) |
| Sign Height             | NA                                                                                                                             | NA                                                                                                                                                       | NA                                                                                                                                           |
| Number of<br>wall signs | 3 - two on the gas canopy<br>and one on the awning for<br>NWG                                                                  | 1 on the gas canopy and<br>1 on the awning for NWG                                                                                                       | 2                                                                                                                                            |
| Illumination            | Internal for the logo<br>portion of the gas canopy;                                                                            | Internal for white Irving<br>text and red chevron. No<br>illumination on the white<br>and blue panels and red<br>rope striping.                          | Internal or External                                                                                                                         |

## **COMMENTS on Gas Canopy Signs**

- 1. This proposal provides for only 1 Irving sign/chevron on the north face of the canopy instead of the existing two signs, one on the east and west facades.
- 2. Only the white Irving text and the red chevron are to be internally illuminated. The blue and white background panels and the thin red horizontal stripe are not illuminated.

### **Canopy**

Currently the fascia is blue painted steel panels that do not illuminate.

Irving is proposing to reface the canopy fascia with white backer panels that do not illuminated and blue AFP (aluminum formed panels) that also do not illuminate.

The red rope light will also not be illuminated.

Only the red top and bottom chevrons as well as the white Irving letters on the (1) icon will be illuminated.

We performed some testing in our in-house light and there is less than 1 lumen 24' away from the product. This shows there is .28 lumens when the icon was on the ground. With it being mounted 16' high on a standard canopy, the lumens will be even less.

The size of the canopy icon is 32.61 sq. ft.