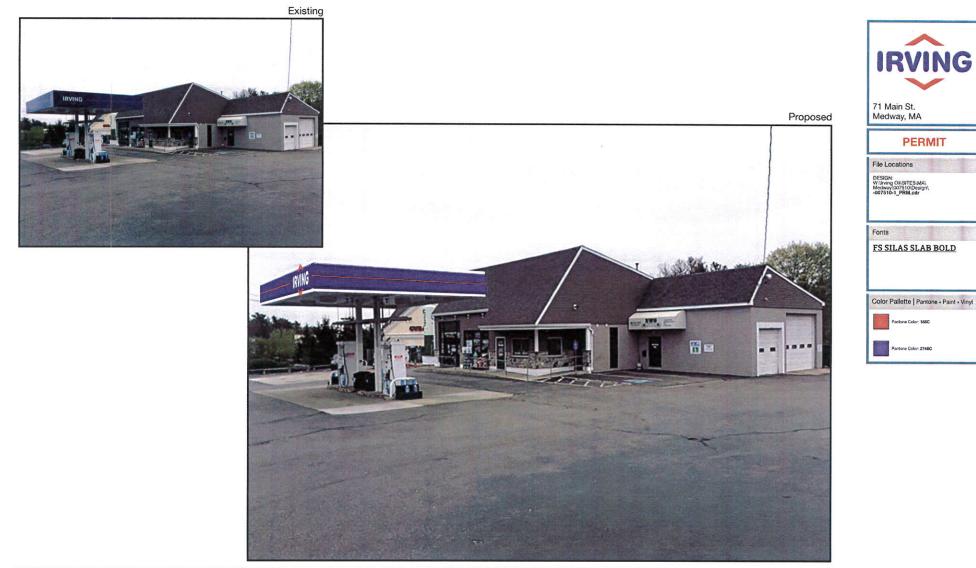

The following signs have been proposed as represented on the sign designs submitted (See Attached).

• **Pole Sign:** Retrofitting the existing double sided cabinet sign that is 6' 1 <sup>1</sup>/<sub>2</sub>" high x 6' 1" wide (37.84 SF per side for a total of 75.68 SF). The sign is at a height of 16' 1<sup>1</sup>/<sub>2</sub>". This is a pre-existing sign that does not conform to the Medway *Zoning Bylaw* in terms of height and sign surface area. The sign will be externally illuminated however each side will include [2] panels with LED digital numbers to display gas prices, each at a height of 8". The area of each LED display is 1.28 sq. ft for a total of 5.12 SF. This is 6.7% of the existing sign surface area in this currently non-conforming configuration. The color of the numerals is red but may include green to display diesel fuel if present. The vertical pole will be re-clad with new white aluminum.

### **Design Review Committee Members**

Matthew Buckley, Member & Chair Rachel Walsh, Member & Vice Chair Jessica Chabot, Member Dan Connolly, Member Tom Gay, Planning and Economic Development Board Representative Seth Kendall, Member • **Canopy sign:** Refacing the existing four sided gas pump canopy with a single internally illuminated sign (Irving text and chevron) on the north face that is 49 <sup>1</sup>/<sub>2</sub>" x 93" for a total of 32.61 SF. The existing canopy fascia will be fitted with new panels that are 32' 10 <sup>1</sup>/<sub>4</sub>" x 3', each with an area of 126.75 SF for a total of 507 SF.

### **Canopy**

Currently the fascia is blue painted steel panels that do not illuminate.

Irving is proposing to reface the canopy fascia with white backer panels that do not illuminated and blue AFP (aluminum formed panels) that also do not illuminate.

The red rope light will also not be illuminated.

Only the red top and bottom chevrons as well as the white Irving letters on the (1) icon will be illuminated.

We performed some testing in our in-house light and there is less than 1 lumen 24' away from the product. This shows there is .28 lumens when the icon was on the ground. With it being mounted 16' high on a standard canopy, the lumens will be even less.

The size of the canopy icon is 32.61 sq. ft.