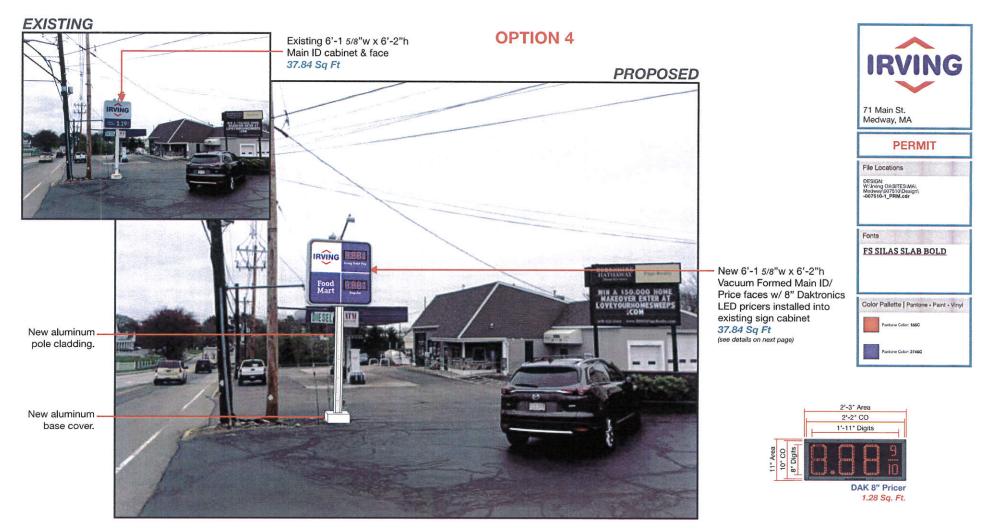

The following signs have been proposed as represented on the sign designs submitted (See Attached).

• **Pole Sign:** Retrofitting the existing double sided cabinet sign that is 6' 1 <sup>1</sup>/<sub>2</sub>" high x 6' 1" wide (37.84 SF per side for a total of 75.68 SF). The sign is at a height of 16' 1<sup>1</sup>/<sub>2</sub>". This is a pre-existing sign that does not conform to the Medway *Zoning Bylaw* in terms of height and sign surface area. The sign will be externally illuminated however each side will include [2] panels with LED digital numbers to display gas prices, each at a height of 8". The area of each LED display is 1.28 sq. ft for a total of 5.12 SF. This is 6.7% of the existing sign surface area in this currently non-conforming configuration. The color of the numerals is red but may include green to display diesel fuel if present. The vertical pole will be re-clad with new white aluminum.

### **Freestanding Sign**

The current freestanding sign is a single pole with external overhead lighting.

Irving is proposing to retrofit new faces into the existing sign cabinet using the existing pole and foundation.

The faces will be externally illuminated using the existing overhead lighting.

The 8" LED units will be illuminated.

The LED units are 1.28 sq. ft. per each unit with a total of 5.12 sq. ft. This is less than 20% of the 37.84 sq. ft. of sig surface area.

Tested at 20' away, each LED unit produces 3.77 lumens/m sq.

There will be aluminum cladding and an aluminum base cover added to the pole and base that will not be illuminated.

There is an existing NWG awning sign on the site for the currently operated automotive repair shop. The NWG sign is not illuminated.