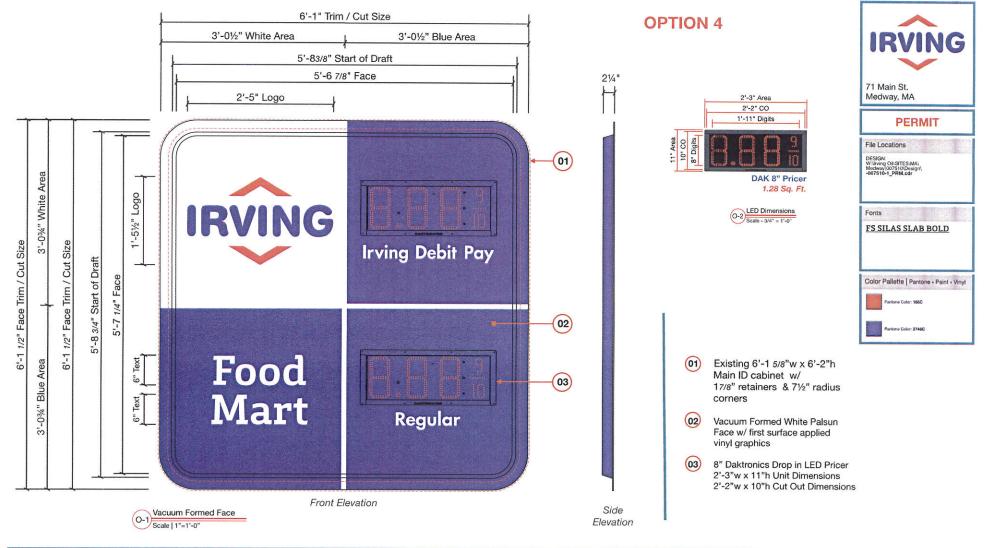

The following signs have been proposed as represented on the sign designs submitted (See Attached).

• **Pole Sign:** Retrofitting the existing double sided cabinet sign that is 6' 1 <sup>1</sup>/<sub>2</sub>" high x 6' 1" wide (37.84 SF per side for a total of 75.68 SF). The sign is at a height of 16' 1<sup>1</sup>/<sub>2</sub>". This is a pre-existing sign that does not conform to the Medway *Zoning Bylaw* in terms of height and sign surface area. The sign will be externally illuminated however each side will include [2] panels with LED digital numbers to display gas prices, each at a height of 8". The area of each LED display is 1.28 sq. ft for a total of 5.12 SF. This is 6.7% of the existing sign surface area in this currently non-conforming configuration. The color of the numerals is red but may include green to display diesel fuel if present. The vertical pole will be re-clad with new white aluminum.

The faces will be externally illuminated using the existing overhead lighting.

The 8" LED units will be illuminated.

The LED units are 1.28 sq. ft. per each unit with a total of 5.12 sq. ft. This is less than 20% of the 37.84 sq. ft. of sig surface area.

Tested at 20' away, each LED unit produces 3.77 lumens/m sq.

There will be aluminum cladding and an aluminum base cover added to the pole and base that will not be illuminated.

There is an existing NWG awning sign on the site for the currently operated automotive repair shop. The NWG sign is not illuminated.