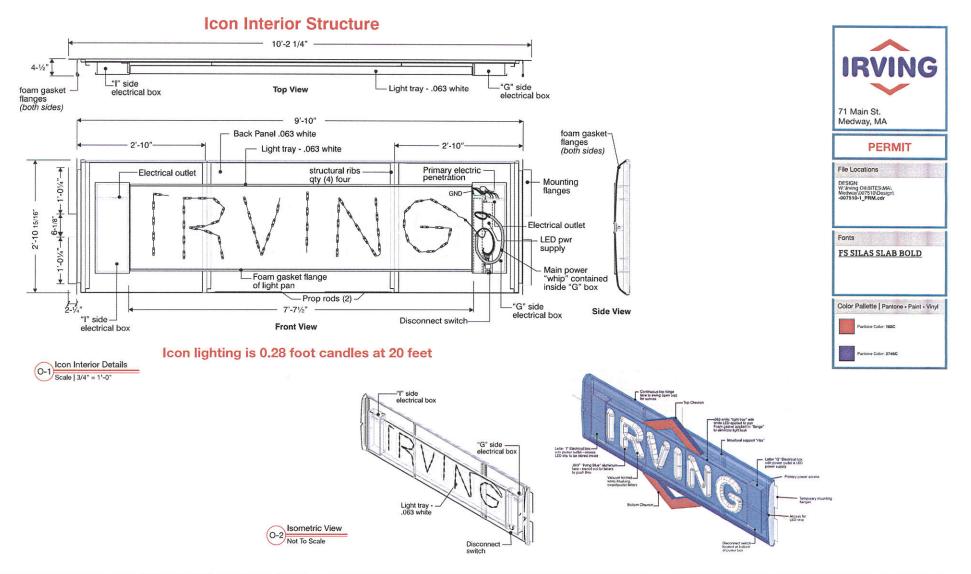

### **Canopy**

Currently the fascia is blue painted steel panels that do not illuminate.

Irving is proposing to reface the canopy fascia with white backer panels that do not illuminated and blue AFP (aluminum formed panels) that also do not illuminate.

The red rope light will also not be illuminated.

Only the red top and bottom chevrons as well as the white Irving letters on the (1) icon will be illuminated.

We performed some testing in our in-house light and there is less than 1 lumen 24' away from the product. This shows there is .28 lumens when the icon was on the ground. With it being mounted 16' high on a standard canopy, the lumens will be even less.

The size of the canopy icon is 32.61 sq. ft.