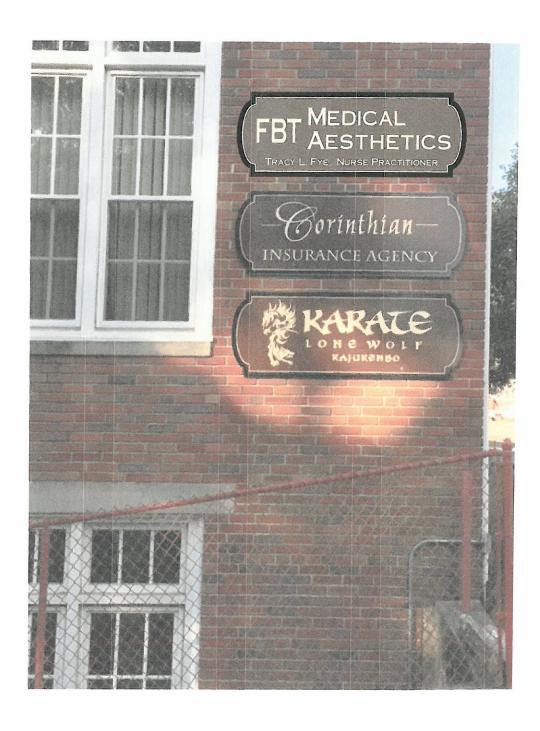

On Monday, April 2nd, and April 23rd the DRC met to review the proposed signage for FBT Medical Aesthetics. You have proposed the following as represented on the sign designs prepared and submitted by Rocco Cavallaro of Cavallaro Signs (See Attached).

• Wall Sign 24" high x 65" wide (10.83 SF total). The sign will be positioned above two other existing wall façade signs. Non-illuminated.

The DRC offers the following comments/recommendations regarding the proposed sign:

• The distance and alignment between FBT and Medical Aesthetics is too small to read correctly. The DRC recommends that the size of "FBT" be reduced and the spacing be adjusted between "FBT" and "Medical Aesthetics" so there is more space between the two phrases so they are easier to read. (See Attached)

• The DRC suggests that the font for "FBT" be changed to make it more distinctive from "Medical Aesthetics". You suggested that a drop shadow be added to "FBT" which the DRC liked.

You are welcome to return to a future DRC meeting for further conversation and ideas regarding signage for FBT Medical Aesthetics. Please contact the Medway Planning and Economic Development office at 508-533-3291 if you would like to schedule another appointment with the DRC.