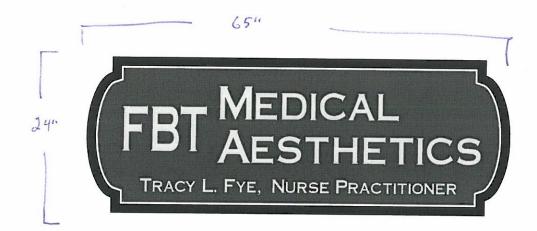

On Monday, April 2nd, and April 23rd the DRC met to review the proposed signage for FBT Medical Aesthetics. You have proposed the following as represented on the sign designs prepared and submitted by Rocco Cavallaro of Cavallaro Signs (See Attached).

• Wall Sign 24" high x 65" wide (10.83 SF total). The sign will be positioned above two other existing wall façade signs. Non-illuminated.

The DRC offers the following comments/recommendations regarding the proposed sign:

• The distance and alignment between FBT and Medical Aesthetics is too small to read correctly. The DRC recommends that the size of "FBT" be reduced and the spacing be adjusted between "FBT" and "Medical Aesthetics" so there is more space between the two phrases so they are easier to read. (See Attached)

• The DRC suggests that the font for "FBT" be changed to make it more distinctive from "Medical Aesthetics". You suggested that a drop shadow be added to "FBT" which the DRC liked.

You are welcome to return to a future DRC meeting for further conversation and ideas regarding signage for FBT Medical Aesthetics. Please contact the Medway Planning and Economic Development office at 508-533-3291 if you would like to schedule another appointment with the DRC.