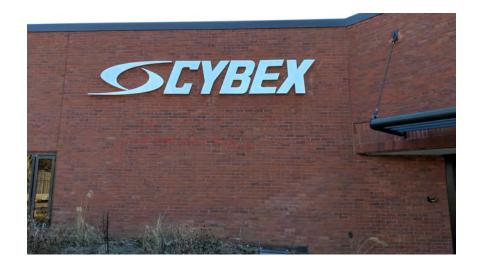

#### Wall Façade Sign

- Brick on the facade should be cleaned to remove any ghosting left behind from the Cybex sign before the new Spencer wall sign is installed.
- Burgundy color for the inserts on the existing 2-sided 495 Business Park directory sign at Trotter and Milford should precisely match the color of the other business signs.

#### Remove Cybex International