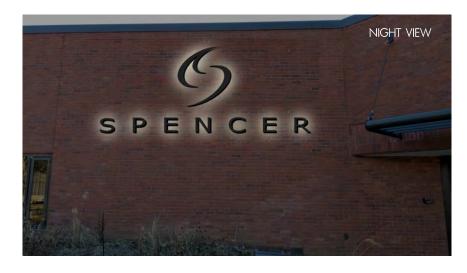

- Wall Façade Sign 71" high x 170" wide (83.82 sq.) This sign will be comprised of
  individual reverse channel letters without borders, frame, or raceway and include
  internally illuminated back lit halo lighting.
- An insert in the existing, 2-sided, free-standing directory sign for the 495 Business Park at Trotter Drive and Milford St. 3" x 44" (.92 sq. ft. x 2 sides for a total of 1.84 sq. ft.) This is a pre-existing, non-conforming sign. This is a replacement panel on the existing sign.
- An insert in the existing, 1-sided, free-standing (Pick-up and Delivery) directional sign 30" x 30" (6.25 sq. ft.) This is a replacement panel on the existing sign.
- An insert in the existing, 1-sided, free-standing (Visitors) directional sign 30" x 30" (6.25 sq. ft.) This is a replacement panel on the existing sign.

#### Wall Façade Sign

- Brick on the facade should be cleaned to remove any ghosting left behind from the Cybex sign before the new Spencer wall sign is installed.
- Burgundy color for the inserts on the existing 2-sided 495 Business Park directory sign at Trotter and Milford should precisely match the color of the other business signs.

### **Exterior Building Logo**

Location 1

Brushed Aluminum Painted PMS 293C

Spencer Technologies
10 Trotter Dr, Medway MA
Sales Associate Audrey Peterson
10b # 2030

date designed by

file name details

I2/2I/I8 K Hansen

Exterior Building Logo.plt

I"D Aluminum Channel Letters

Horizontal Brushed, Blue Painted PMS 293C LED Halo Lighting

Stand Off Stud Mount