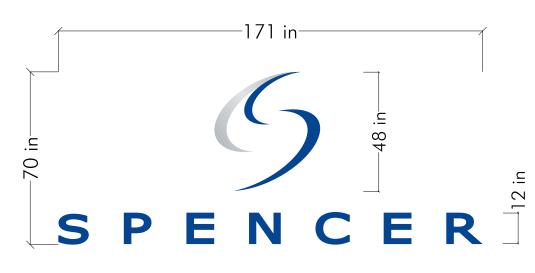

- Wall Façade Sign 71" high x 170" wide (83.82 sq.) This sign will be comprised of
  individual reverse channel letters without borders, frame, or raceway and include
  internally illuminated back lit halo lighting.
- An insert in the existing, 2-sided, free-standing directory sign for the 495 Business Park at Trotter Drive and Milford St. 3" x 44" (.92 sq. ft. x 2 sides for a total of 1.84 sq. ft.) This is a pre-existing, non-conforming sign. This is a replacement panel on the existing sign.
- An insert in the existing, 1-sided, free-standing (Pick-up and Delivery) directional sign 30" x 30" (6.25 sq. ft.) This is a replacement panel on the existing sign.
- An insert in the existing, 1-sided, free-standing (Visitors) directional sign 30" x 30" (6.25 sq. ft.) This is a replacement panel on the existing sign.

### **Exterior Building Logo**

Location 1

Brushed Aluminum Painted PMS 293C

Spencer Technologies
10 Trotter Dr, Medway MA
Sales Associate Audrey Peterson
10b # 2030

date designed by

file name details

I2/2I/I8 K Hansen

Exterior Building Logo.plt

I"D Aluminum Channel Letters

Horizontal Brushed, Blue Painted PMS 293C LED Halo Lighting

Stand Off Stud Mount