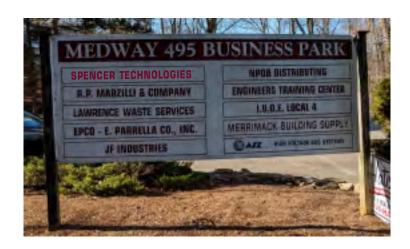

- Wall Façade Sign 71" high x 170" wide (83.82 sq.) This sign will be comprised of
  individual reverse channel letters without borders, frame, or raceway and include
  internally illuminated back lit halo lighting.
- An insert in the existing, 2-sided, free-standing directory sign for the 495 Business Park at Trotter Drive and Milford St. 3" x 44" (.92 sq. ft. x 2 sides for a total of 1.84 sq. ft.) This is a pre-existing, non-conforming sign. This is a replacement panel on the existing sign.
- An insert in the existing, 1-sided, free-standing (Pick-up and Delivery) directional sign 30" x 30" (6.25 sq. ft.) This is a replacement panel on the existing sign.
- An insert in the existing, 1-sided, free-standing (Visitors) directional sign 30" x 30" (6.25 sq. ft.) This is a replacement panel on the existing sign.

3M Burgundy Vinyl Graphics

Spencer Technologies
10 Trotter Dr, Medway MA
Sales Associate Audrey Peterson
10b # 2030

date designed by file name

file name details 12/21/18

K Hansen
Exterior Directional Signs.plt
Digitally Printed Graphics on
Intermediate Reflective Vinyl
w/ Matte Laminate