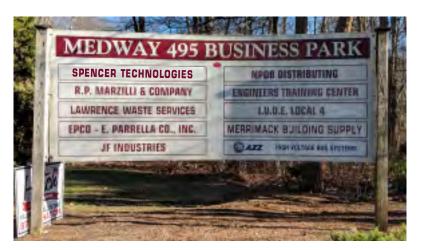

- Wall Façade Sign 71" high x 170" wide (83.82 sq.) This sign will be comprised of
  individual reverse channel letters without borders, frame, or raceway and include
  internally illuminated back lit halo lighting.
- An insert in the existing, 2-sided, free-standing directory sign for the 495 Business Park at Trotter Drive and Milford St. 3" x 44" (.92 sq. ft. x 2 sides for a total of 1.84 sq. ft.) This is a pre-existing, non-conforming sign. This is a replacement panel on the existing sign.
- An insert in the existing, 1-sided, free-standing (Pick-up and Delivery) directional sign 30" x 30" (6.25 sq. ft.) This is a replacement panel on the existing sign.
- An insert in the existing, 1-sided, free-standing (Visitors) directional sign 30" x 30" (6.25 sq. ft.) This is a replacement panel on the existing sign.

#### Wall Façade Sign

- Brick on the facade should be cleaned to remove any ghosting left behind from the Cybex sign before the new Spencer wall sign is installed.
- Burgundy color for the inserts on the existing 2-sided 495 Business Park directory sign at Trotter and Milford should precisely match the color of the other business signs.

#### Double Faced Tenant Directory

44 in

# SPENCER TECHNOLOGIES

Spencer Technologies

10 Trotter Dr, Medway MA

Sales Associate Audrey Peterson

Job # 2030

date I2/2I/I8 designed by K Hansen

file name Freestanding Tenant Directory Vinyl.plt

details Peel & Replace