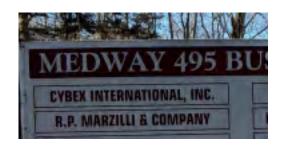

- Wall Façade Sign 71" high x 170" wide (83.82 sq.) This sign will be comprised of
  individual reverse channel letters without borders, frame, or raceway and include
  internally illuminated back lit halo lighting.
- An insert in the existing, 2-sided, free-standing directory sign for the 495 Business Park at Trotter Drive and Milford St. 3" x 44" (.92 sq. ft. x 2 sides for a total of 1.84 sq. ft.) This is a pre-existing, non-conforming sign. This is a replacement panel on the existing sign.
- An insert in the existing, 1-sided, free-standing (Pick-up and Delivery) directional sign 30" x 30" (6.25 sq. ft.) This is a replacement panel on the existing sign.
- An insert in the existing, 1-sided, free-standing (Visitors) directional sign 30" x 30" (6.25 sq. ft.) This is a replacement panel on the existing sign.

#### Wall Façade Sign

- Brick on the facade should be cleaned to remove any ghosting left behind from the Cybex sign before the new Spencer wall sign is installed.
- Burgundy color for the inserts on the existing 2-sided 495 Business Park directory sign at Trotter and Milford should precisely match the color of the other business signs.

#### Remove Cybex International