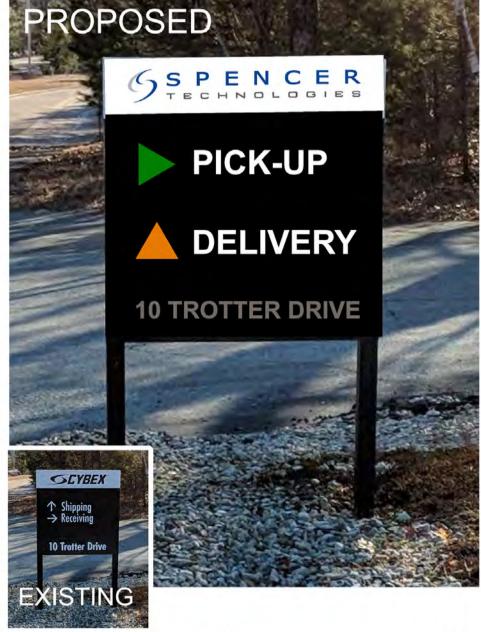

- Wall Façade Sign 71" high x 170" wide (83.82 sq.) This sign will be comprised of
  individual reverse channel letters without borders, frame, or raceway and include
  internally illuminated back lit halo lighting.
- An insert in the existing, 2-sided, free-standing directory sign for the 495 Business Park at Trotter Drive and Milford St. 3" x 44" (.92 sq. ft. x 2 sides for a total of 1.84 sq. ft.) This is a pre-existing, non-conforming sign. This is a replacement panel on the existing sign.
- An insert in the existing, 1-sided, free-standing (Pick-up and Delivery) directional sign 30" x 30" (6.25 sq. ft.) This is a replacement panel on the existing sign.
- An insert in the existing, 1-sided, free-standing (Visitors) directional sign 30" x 30" (6.25 sq. ft.) This is a replacement panel on the existing sign.