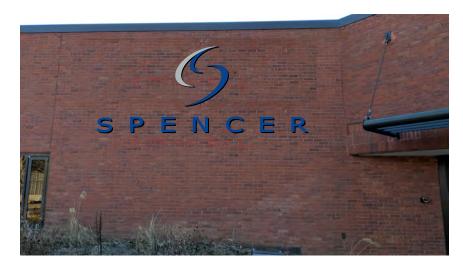

- Wall Façade Sign 71" high x 170" wide (83.82 sq.) This sign will be comprised of
  individual reverse channel letters without borders, frame, or raceway and include
  internally illuminated back lit halo lighting.
- An insert in the existing, 2-sided, free-standing directory sign for the 495 Business Park at Trotter Drive and Milford St. 3" x 44" (.92 sq. ft. x 2 sides for a total of 1.84 sq. ft.) This is a pre-existing, non-conforming sign. This is a replacement panel on the existing sign.
- An insert in the existing, 1-sided, free-standing (Pick-up and Delivery) directional sign 30" x 30" (6.25 sq. ft.) This is a replacement panel on the existing sign.
- An insert in the existing, 1-sided, free-standing (Visitors) directional sign 30" x 30" (6.25 sq. ft.) This is a replacement panel on the existing sign.

#### Wall Façade Sign

- Brick on the facade should be cleaned to remove any ghosting left behind from the Cybex sign before the new Spencer wall sign is installed.
- Burgundy color for the inserts on the existing 2-sided 495 Business Park directory sign at Trotter and Milford should precisely match the color of the other business signs.

### **Exterior Building Logo**

Location 1

Brushed Aluminum Painted PMS 293C

Spencer Technologies
10 Trotter Dr, Medway MA
Sales Associate Audrey Peterson
10b # 2030

date designed by

file name details

I2/2I/I8 K Hansen

Exterior Building Logo.plt

I"D Aluminum Channel Letters

Horizontal Brushed, Blue Painted PMS 293C LED Halo Lighting

Stand Off Stud Mount