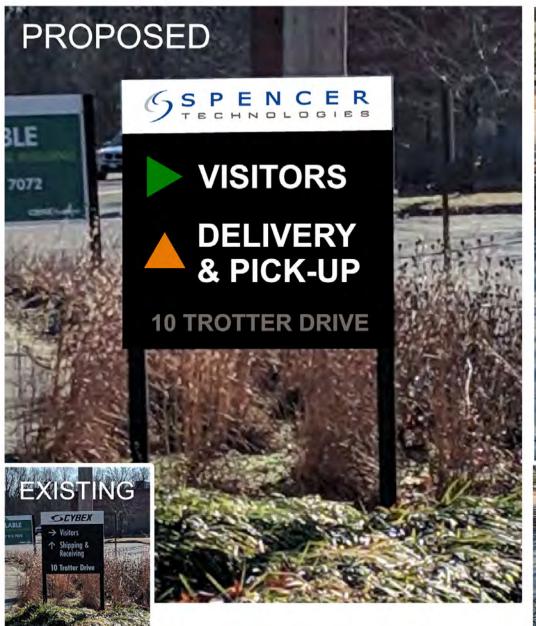

- Wall Façade Sign 71" high x 170" wide (83.82 sq.) This sign will be comprised of
  individual reverse channel letters without borders, frame, or raceway and include
  internally illuminated back lit halo lighting.
- An insert in the existing, 2-sided, free-standing directory sign for the 495 Business Park at Trotter Drive and Milford St. 3" x 44" (.92 sq. ft. x 2 sides for a total of 1.84 sq. ft.) This is a pre-existing, non-conforming sign. This is a replacement panel on the existing sign.
- An insert in the existing, 1-sided, free-standing (Pick-up and Delivery) directional sign 30" x 30" (6.25 sq. ft.) This is a replacement panel on the existing sign.
- An insert in the existing, 1-sided, free-standing (Visitors) directional sign 30" x 30" (6.25 sq. ft.) This is a replacement panel on the existing sign.