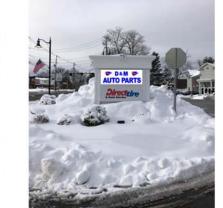

- Panel change to the existing, internally illuminated, free-standing monument sign, double sided 23.5" x 67.5" x 2 (approximately 24 SF). Two options were provided, one with a white background and one with a blue background.
- Replace raceway facade sign 240" x 42" (70 SF) on the south facing storefront.

The DRC offers the following comments/recommendations regarding the proposed signs:

- The DRC recommends use of the sign with the white background.
- The DRC recommends that text weight be reduced in the lettering for the word "Auto Parts" in the monument sign panel.
- The DRC recommends that any discoloration of dirt left on the facade from the previous sign be cleaned to eliminate ghosting to leave a clean space on which the new raceway sign can be installed.
- The DRC acknowledges the communication from property owner Marianne Connaughton to adjust the position of the panels on the free-standing sign such that the Direct Tire panel be placed above the D & M Auto Parts panel.