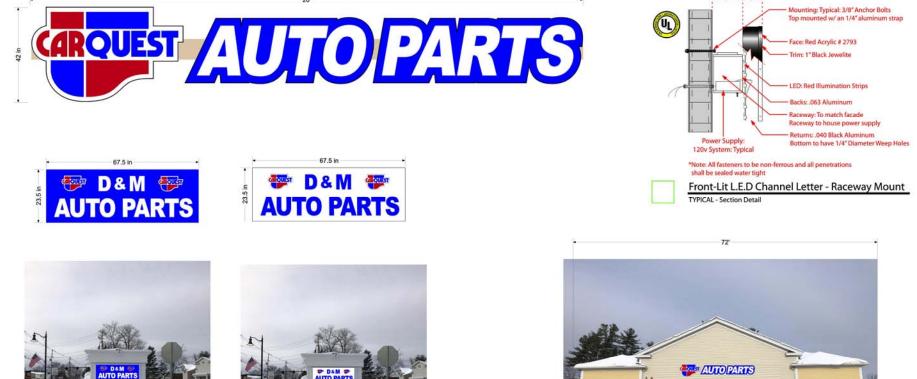

On Monday, December 16th, 2019, the DRC met with Cam Afonso of Signs by Cam to review the proposed signage for D & M Auto Parts/Carquest. You have proposed the following as represented on the sign designs submitted (See Attached).

- Panel change to the existing, internally illuminated, free-standing monument sign, double sided 23.5" x 67.5" x 2 (approximately 24 SF). Two options were provided, one with a white background and one with a blue background.
- Replace raceway facade sign 240" x 42" (70 SF) on the south facing storefront.

The DRC offers the following comments/recommendations regarding the proposed signs:

- The DRC recommends use of the sign with the white background.
- The DRC recommends that text weight be reduced in the lettering for the word "Auto Parts" in the monument sign panel.
- The DRC recommends that any discoloration of dirt left on the facade from the previous sign be cleaned to eliminate ghosting to leave a clean space on which the new raceway sign can be installed.
- The DRC acknowledges the communication from property owner Marianne Connaughton to adjust the position of the panels on the free-standing sign such that the Direct Tire panel be placed above the D & M Auto Parts panel.