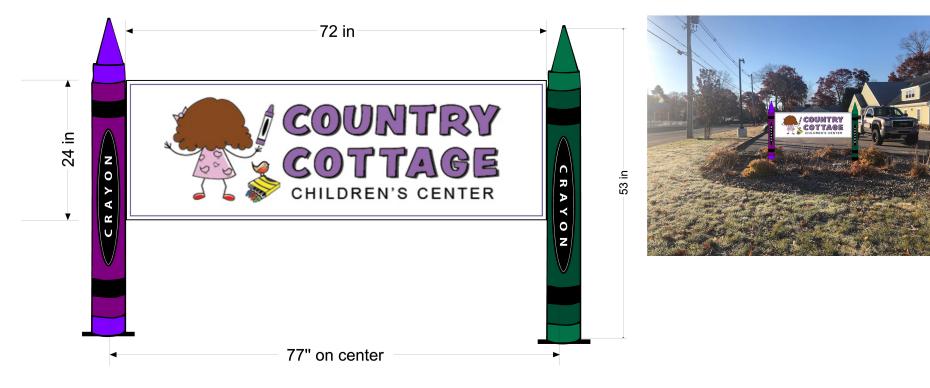

• **Monument sign** – Double sided, 2' x 6' (per side) aluminum panel freestanding business sign. The proposed sign will be mounted on existing footings between two 53" tall aluminum posts designed to look like crayons. Total sign surface area is 24 sq. ft. for both sides. The height will be 53" above the ground. Landscaping is shown as existing. No lighting will be included.

- Ensure lettering of "Country Cottage" depicted in "purple" matches the color of the "purple" crayon post.

Cam Afonso indicated that you would consider these suggestions and move ahead. Please contact the Medway Planning and Economic Development office at 508-533-3291 if you would like to schedule another appointment with the DRC.

12' FROM SIDEWALK EXISTING CONCRETE PADS EXISTING LANDSCAPING ALREADY NO LIGHTING

## \*all aluminum construction

| Q: B. P.                                                                   |                                                                                                              | APPROVED FOR PRODUCTION:                                                                  |                                                               | COPYRIGHT<br>ALL DRAWINGS ARE PROPERTY OF SIGNS BY CAM, Inc.<br>ANY DUPLICATION OF ANY KIND IS PROHIBITED.<br>PERSON(S) WILL BE PROSECUTED TO THE FULL EXTENT<br>OF THE LAW. |
|----------------------------------------------------------------------------|--------------------------------------------------------------------------------------------------------------|-------------------------------------------------------------------------------------------|---------------------------------------------------------------|------------------------------------------------------------------------------------------------------------------------------------------------------------------------------|
| Sign & Graphic Solutions · Uncompromising Integrity                        | JOB INFORMATION<br>JOB TITLE:<br>CONTACT:<br>PHONE:                                                          | SIGN MATERIAL SPECS     BANNER:   COROPLAST:   WOOD:     ACRYLIC:   MAGNETIC:   URETHANE: | COLOR SPECS:<br>BACKGROUND:<br>COPY:                          |                                                                                                                                                                              |
| <b>Cam Afonso</b><br>837 Upper Union St., Suite C-18<br>Franklin, MA 02038 | Phone: 508-364-2905<br>Fax/Office: 508-528-0766<br>E-Mail: cam@signsbycam.com<br>Website: www.signsbycam.com | FAX:<br>JOB DESCRIPTION:<br>SQUARE FOOTAGE:=                                              | PVC: ALUMINUM: NUEDGE:   SINGLE SIDED: DOUBLE SIDED:   OTHER: | OUTLINE:<br>SHADOW:<br>BORDER:<br>LOGO:                                                                                                                                      |