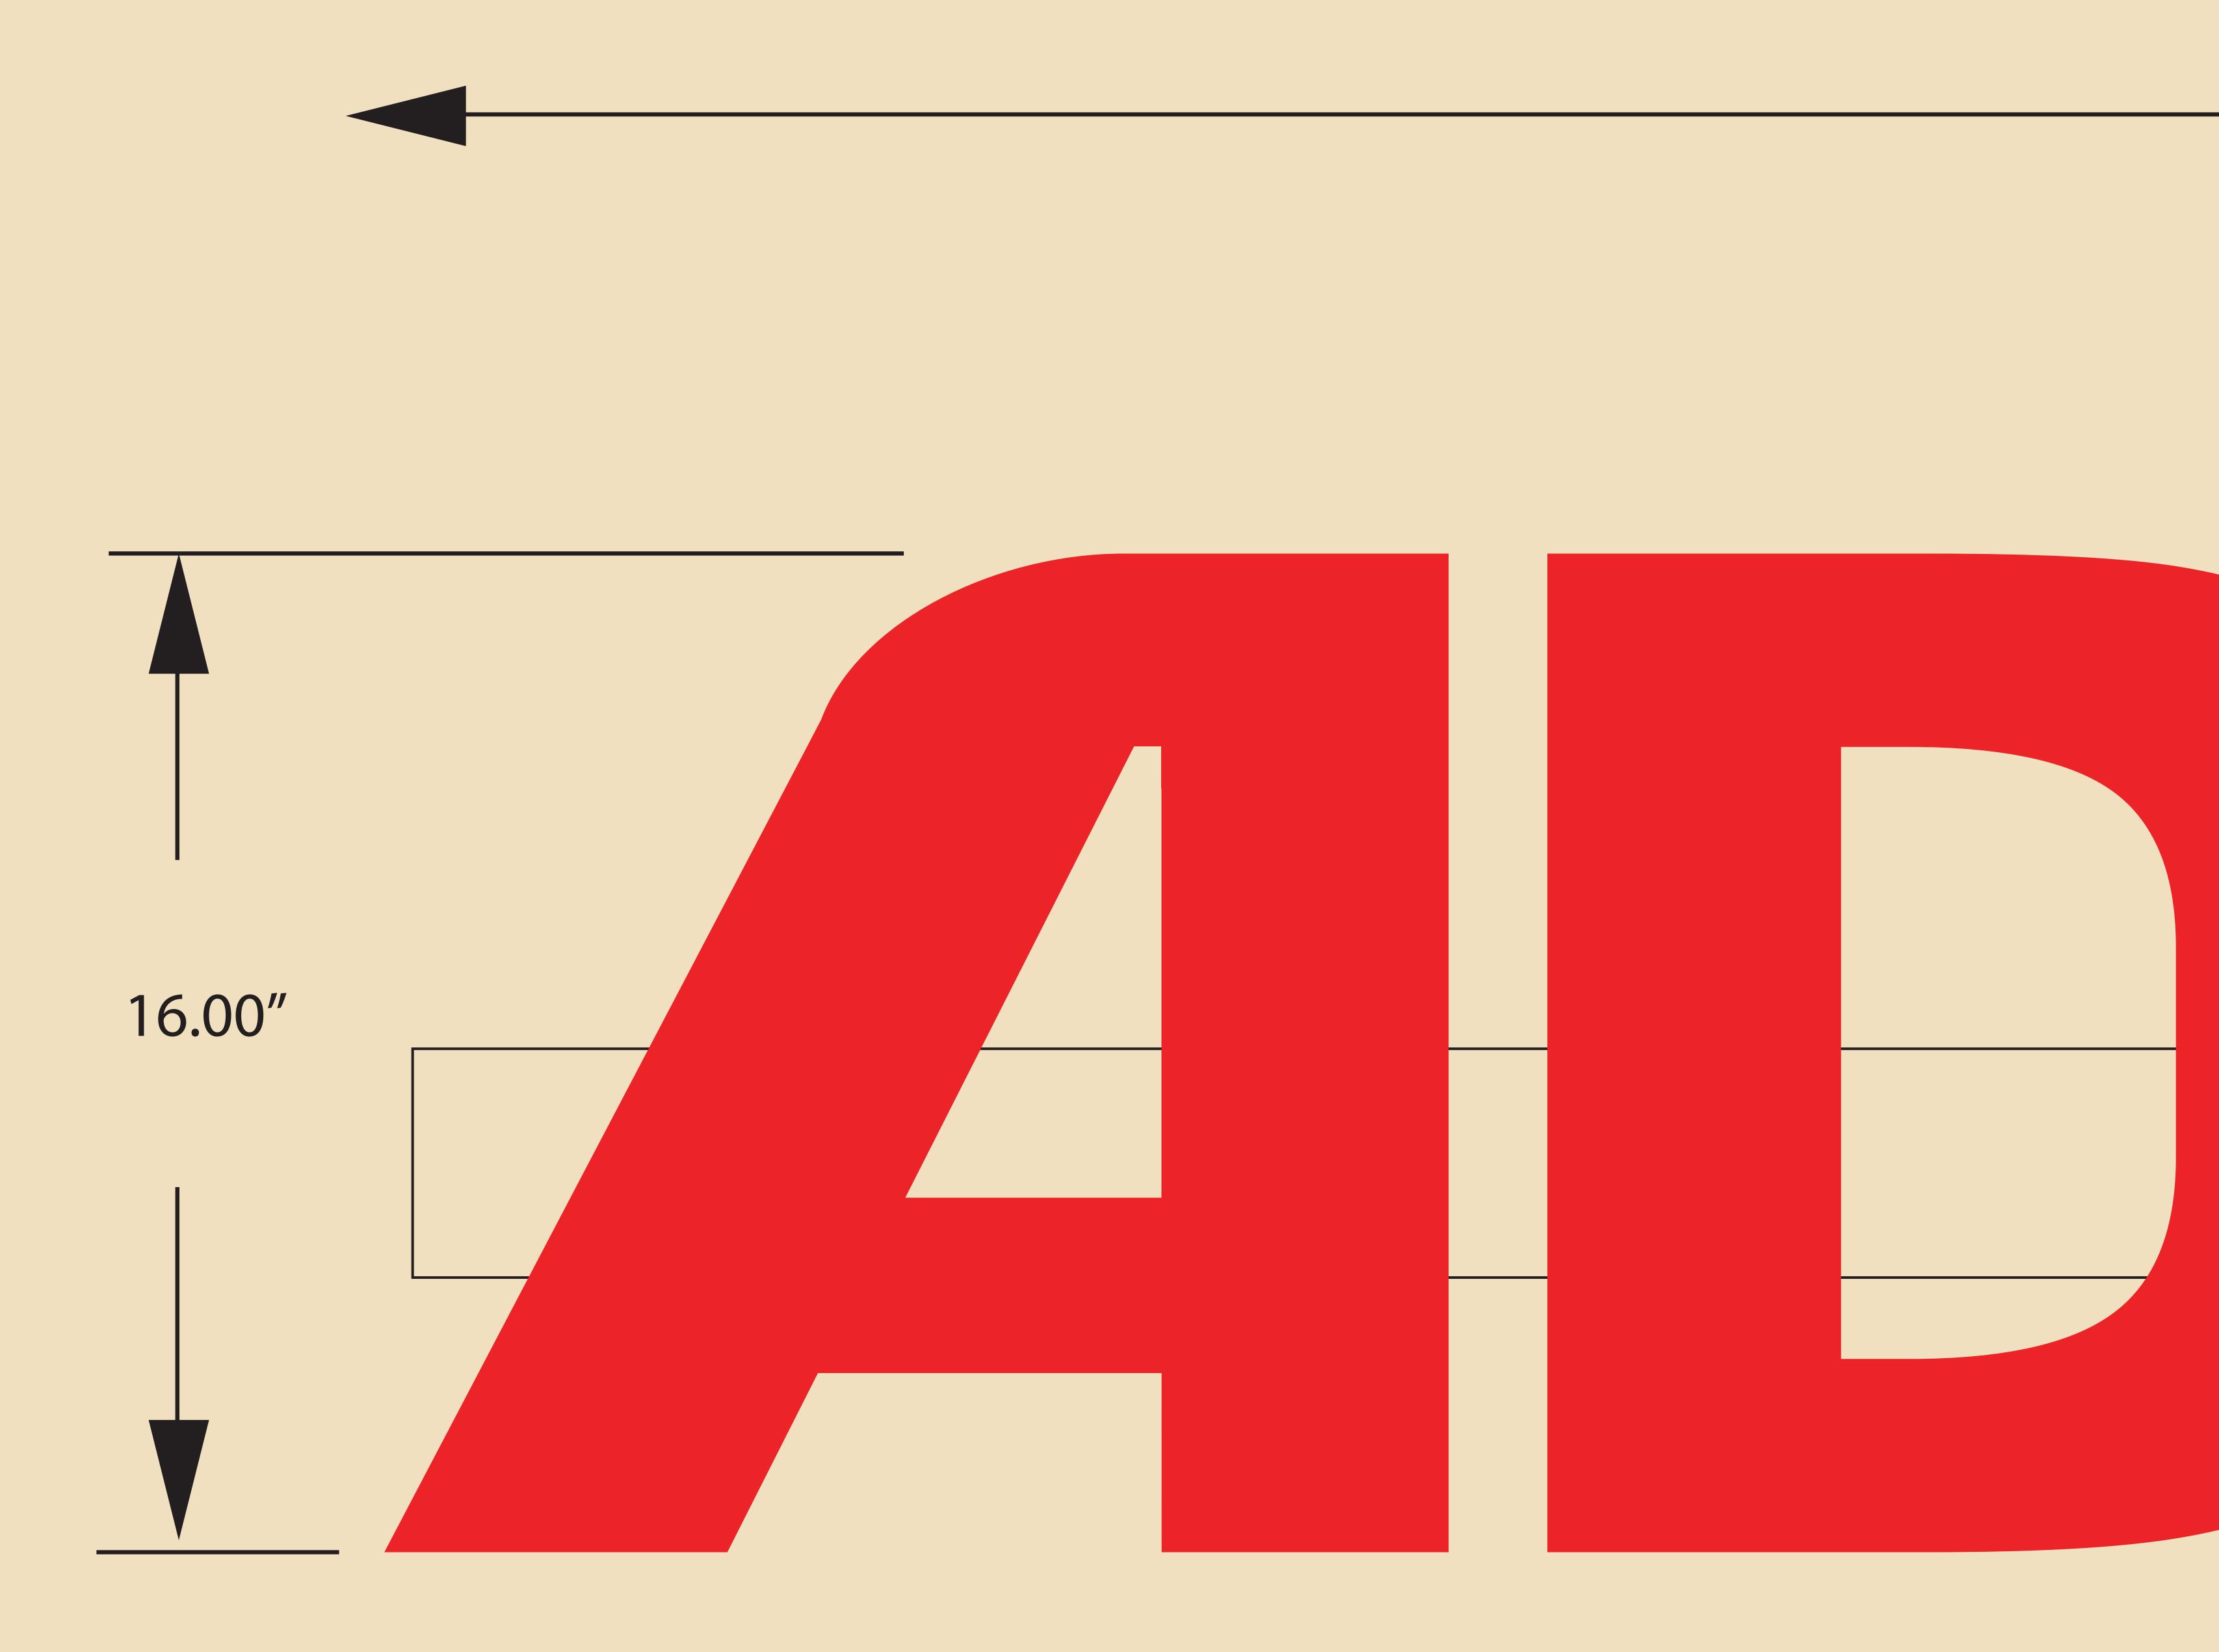

On Monday, February 1, 2021, the DRC met with you to review the proposed signage for AD Print. You have proposed the following as represented on the sign designs submitted (**See Attached**).

• Wall Façade Sign measuring 90" x 19.625" (12.27SF) comprised of internally illuminated channel letters. It is replacing an existing sign.

The DRC offers the following comments/recommendations regarding the proposed sign:

- The DRC recommends the sign be manufactured exactly the way it is proposed.
- The DRC recommends that any shadowing on the façade left over from the previous sign be painted over.
- Make sure the external raceway behind the sign is painted to match the façade color.

Dark tinted acrylic face or clear acrylic with perforated window vinyl applied to inside face –

. . . . . . . . . . . . . . . . . .

. . . . . . . . . . . . . . . . .

\* \* \* \* \* \* \* \* \* \* \* \* \* \* \* \* \*