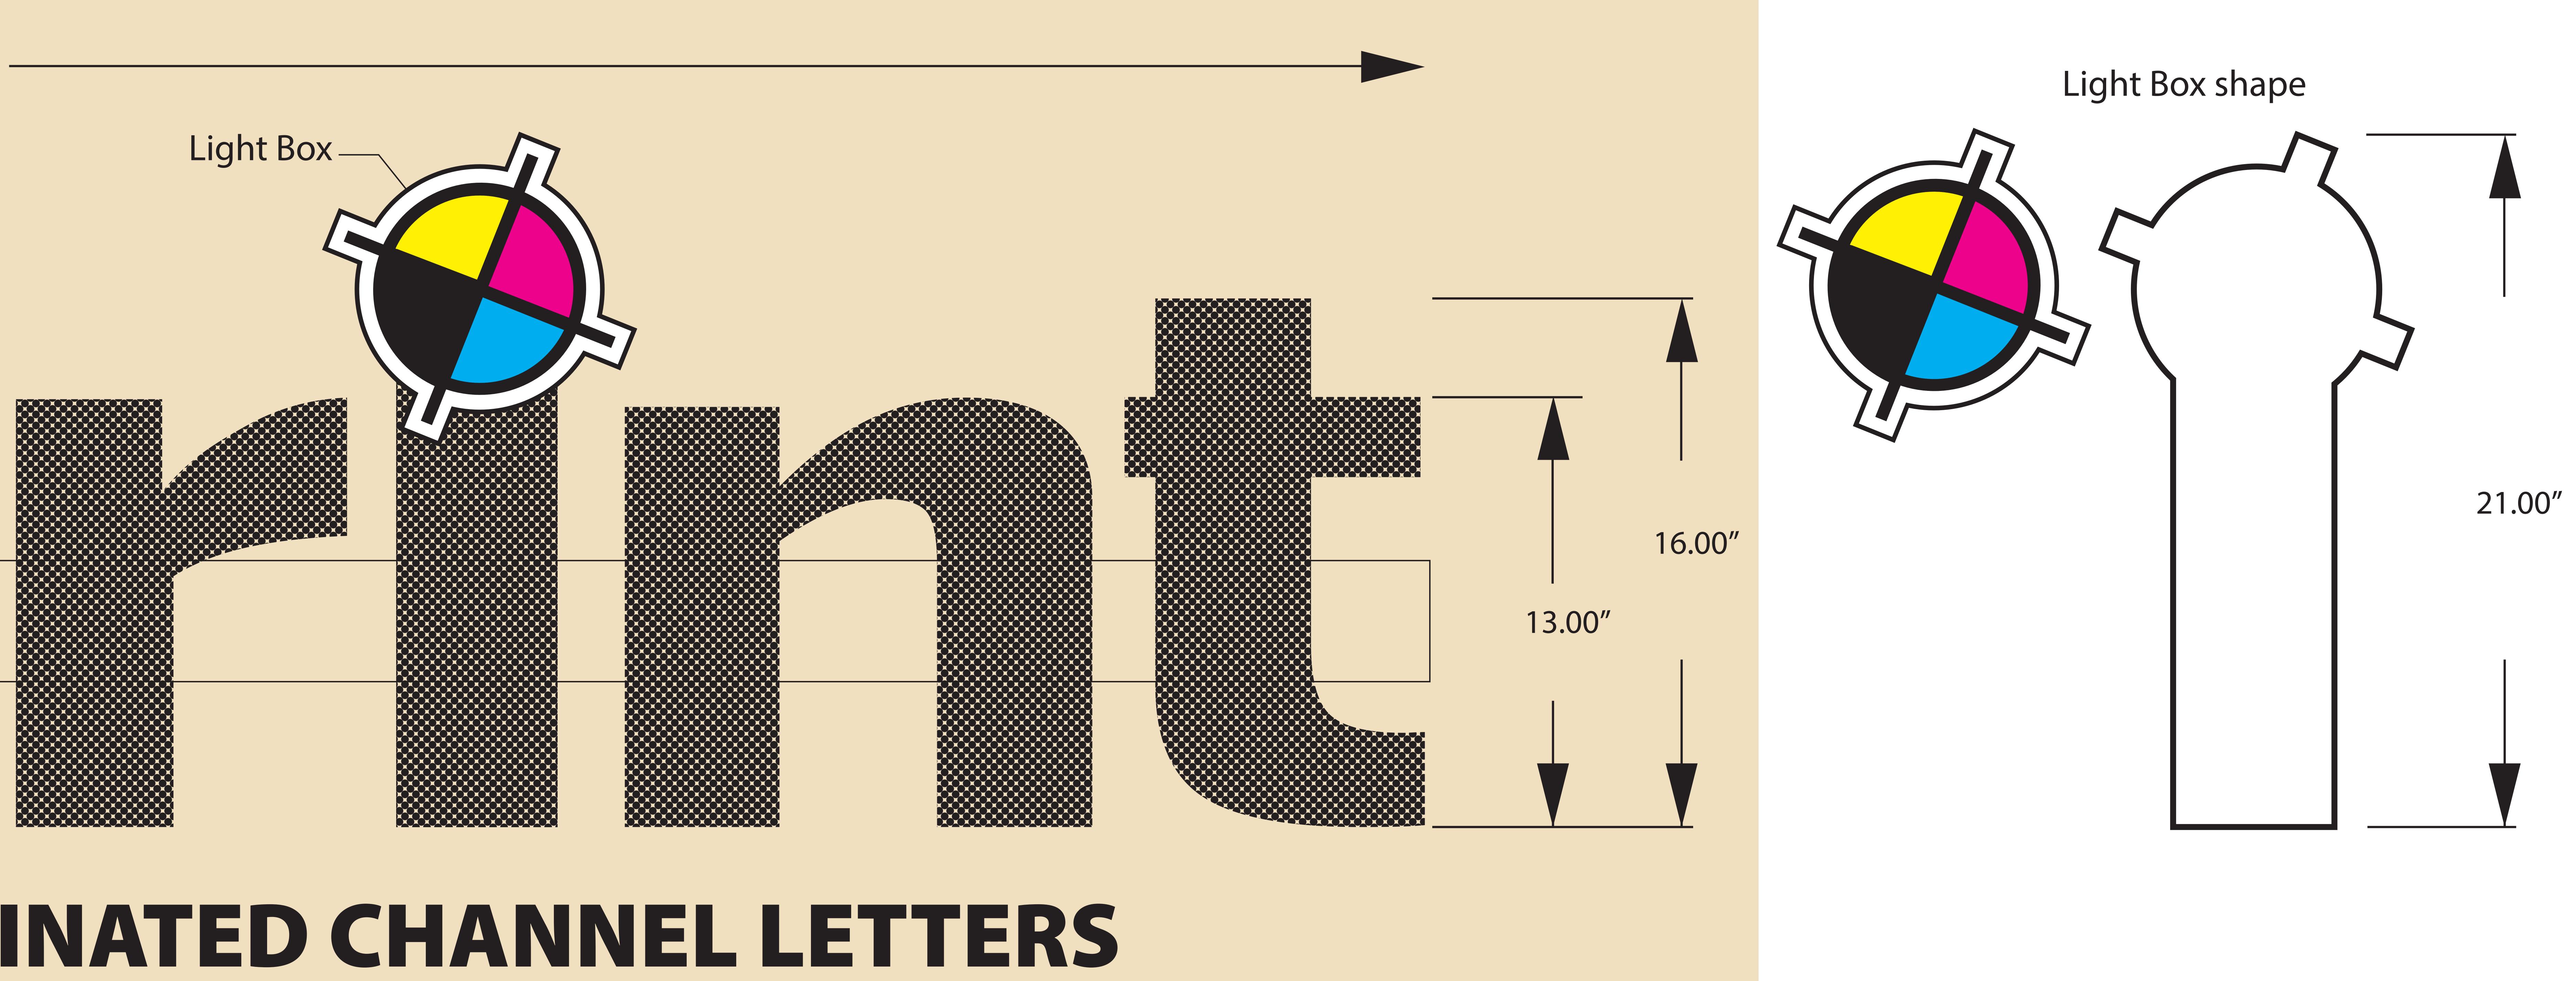

On Monday, February 1, 2021, the DRC met with you to review the proposed signage for AD Print. You have proposed the following as represented on the sign designs submitted (**See Attached**).

• Wall Façade Sign measuring 90" x 19.625" (12.27SF) comprised of internally illuminated channel letters. It is replacing an existing sign.

The DRC offers the following comments/recommendations regarding the proposed sign:

- The DRC recommends the sign be manufactured exactly the way it is proposed.
- The DRC recommends that any shadowing on the façade left over from the previous sign be painted over.
- Make sure the external raceway behind the sign is painted to match the façade color.

## **INTERNALLY ILLUMINATED CHANNEL LETTERS**

ΙΧΧΧΧΧΧΧΧΧΧΧΧΧ

XXXXXXXXXXXXXXXXX

. . . . . . . . . . . . . . . .

. . . . . . . . . . . . . . . . .

. . . . . . . . . . . . . . . . .

. . . . . . . . . . . . . . . . .