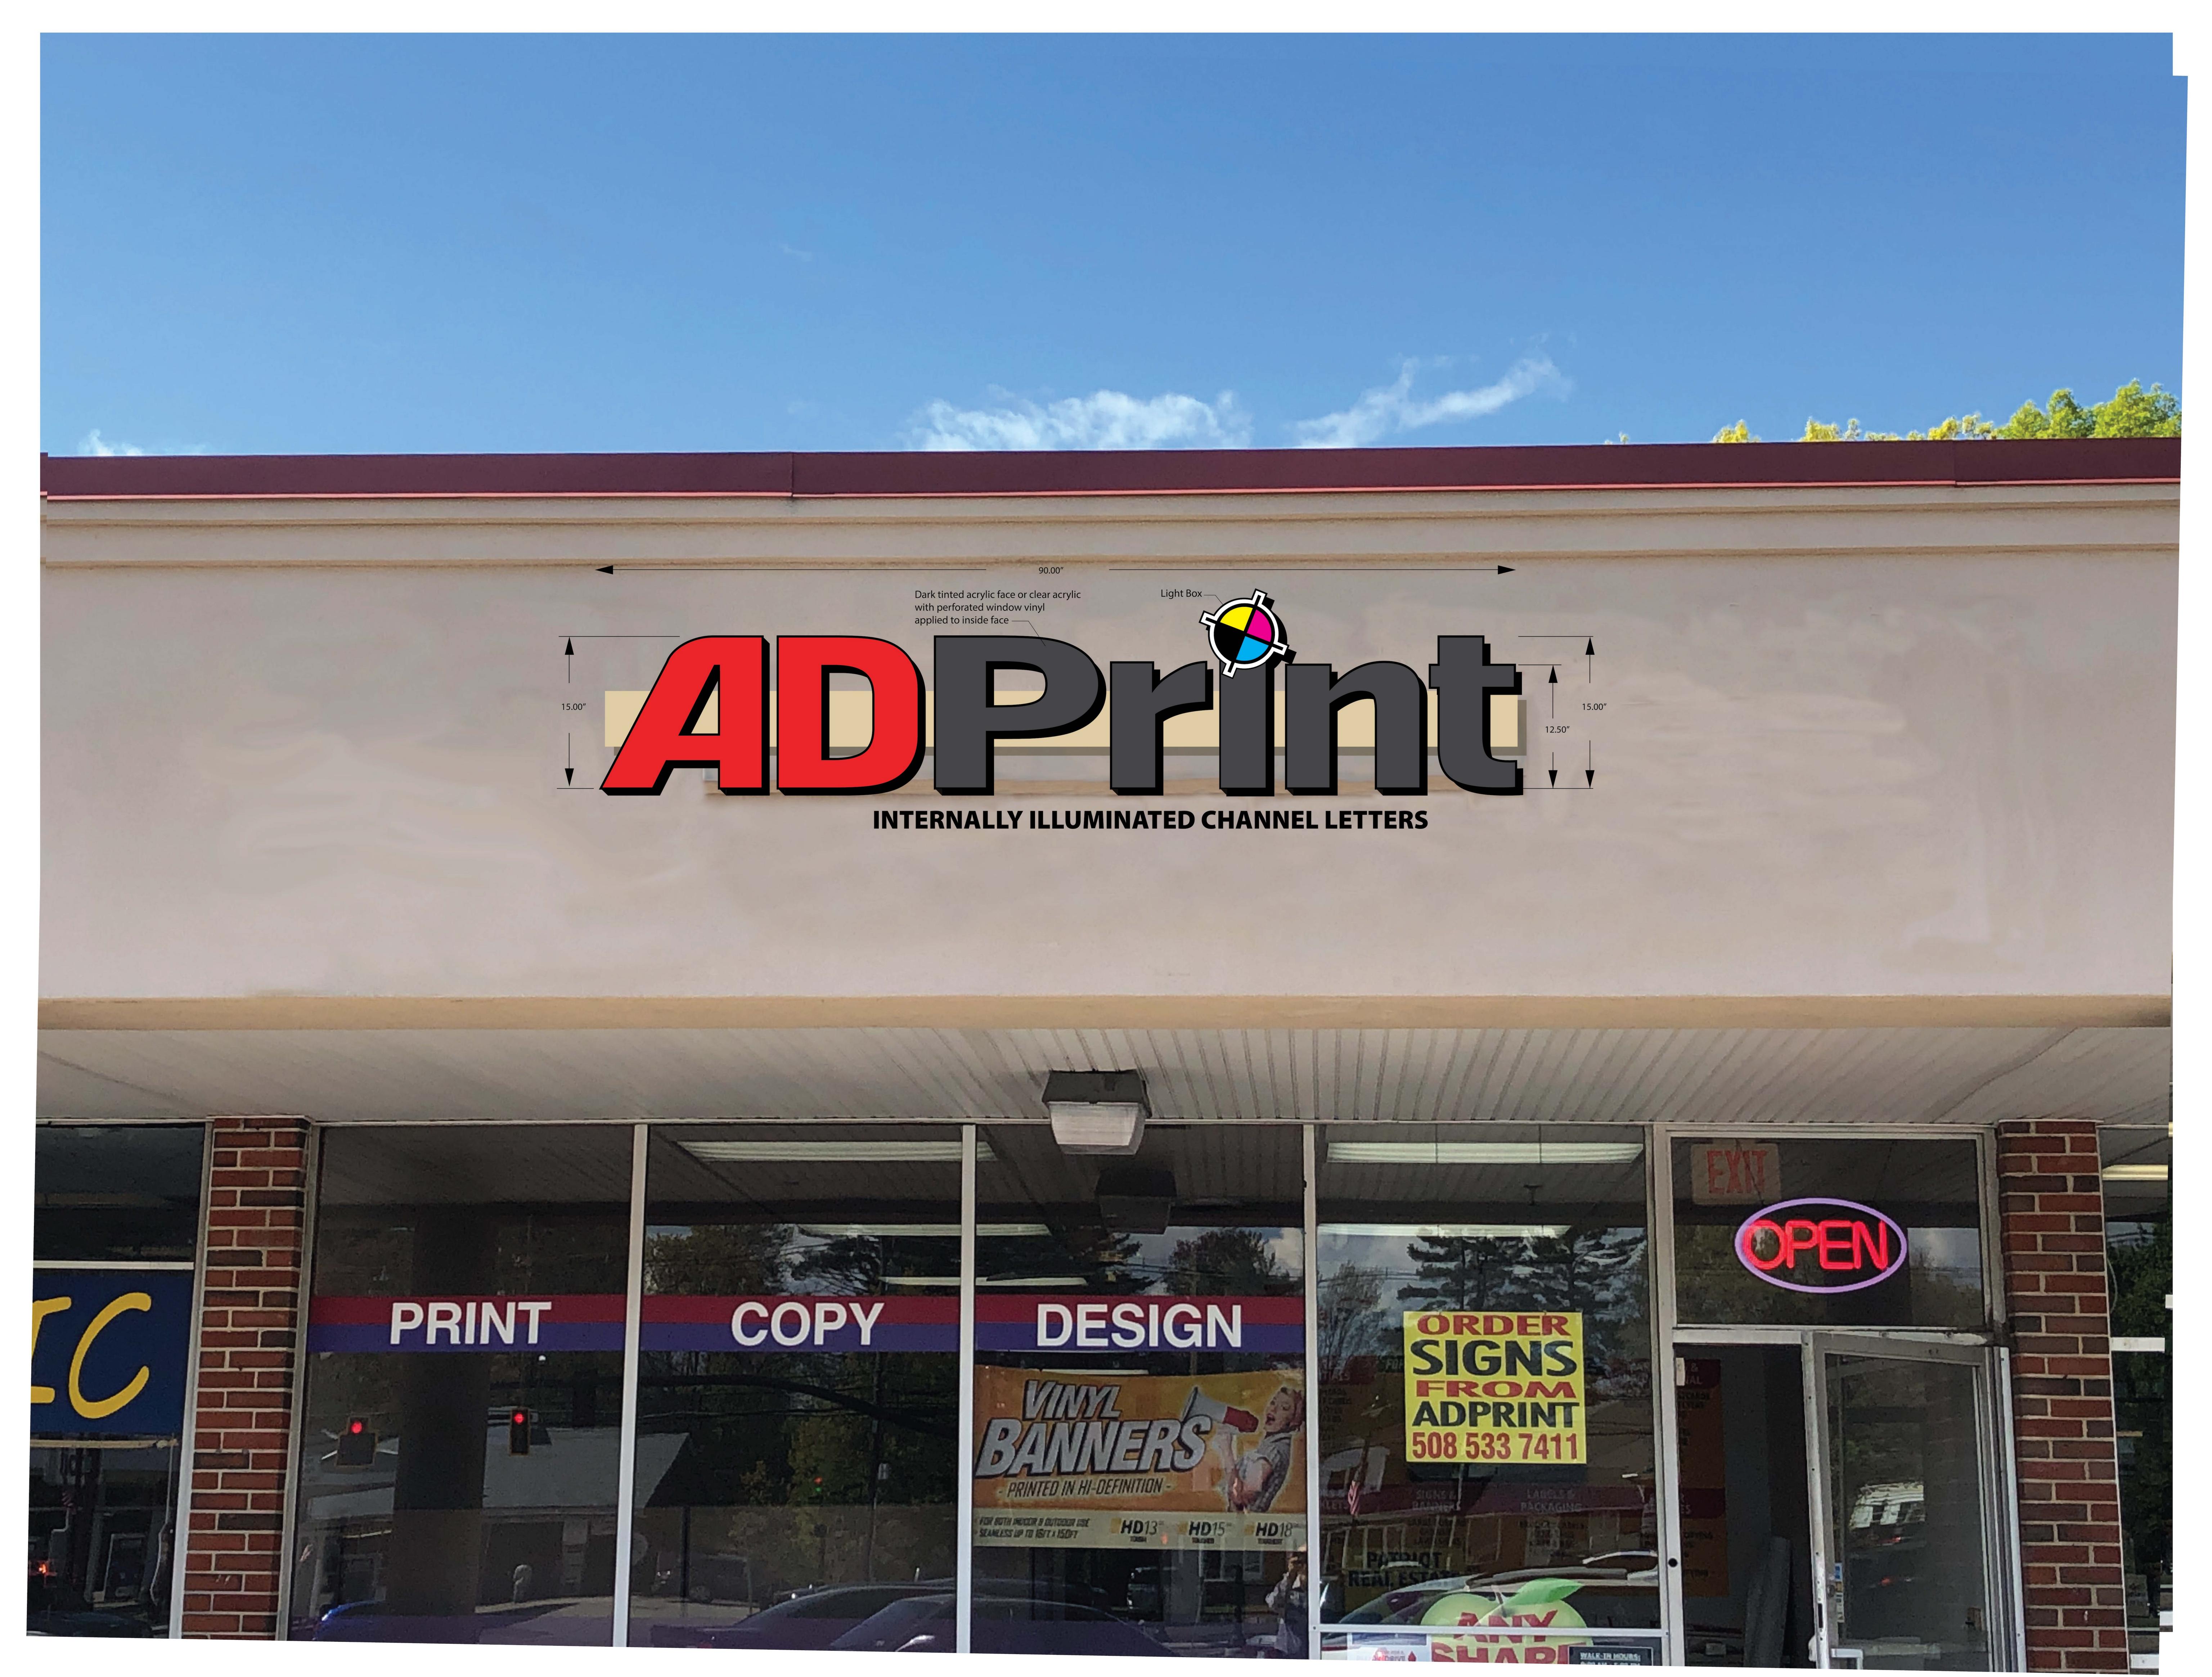

On Monday, February 1, 2021, the DRC met with you to review the proposed signage for AD Print. You have proposed the following as represented on the sign designs submitted (**See Attached**).

• Wall Façade Sign measuring 90" x 19.625" (12.27SF) comprised of internally illuminated channel letters. It is replacing an existing sign.

The DRC offers the following comments/recommendations regarding the proposed sign:

- The DRC recommends the sign be manufactured exactly the way it is proposed.
- The DRC recommends that any shadowing on the façade left over from the previous sign be painted over.
- Make sure the external raceway behind the sign is painted to match the façade color.

Dark tinted acrylic face or clear acrylic with perforated window vinyl applied to inside face –

. . . . . . . . . . . . . . . . . .

. . . . . . . . . . . . . . . . .

\* \* \* \* \* \* \* \* \* \* \* \* \* \* \* \* \*

## **INTERNALLY ILLUMINATED CHANNEL LETTERS**

ΙΧΧΧΧΧΧΧΧΧΧΧΧΧ

XXXXXXXXXXXXXXXXX

. . . . . . . . . . . . . . . .

. . . . . . . . . . . . . . . . .

. . . . . . . . . . . . . . . . .

. . . . . . . . . . . . . . . . .