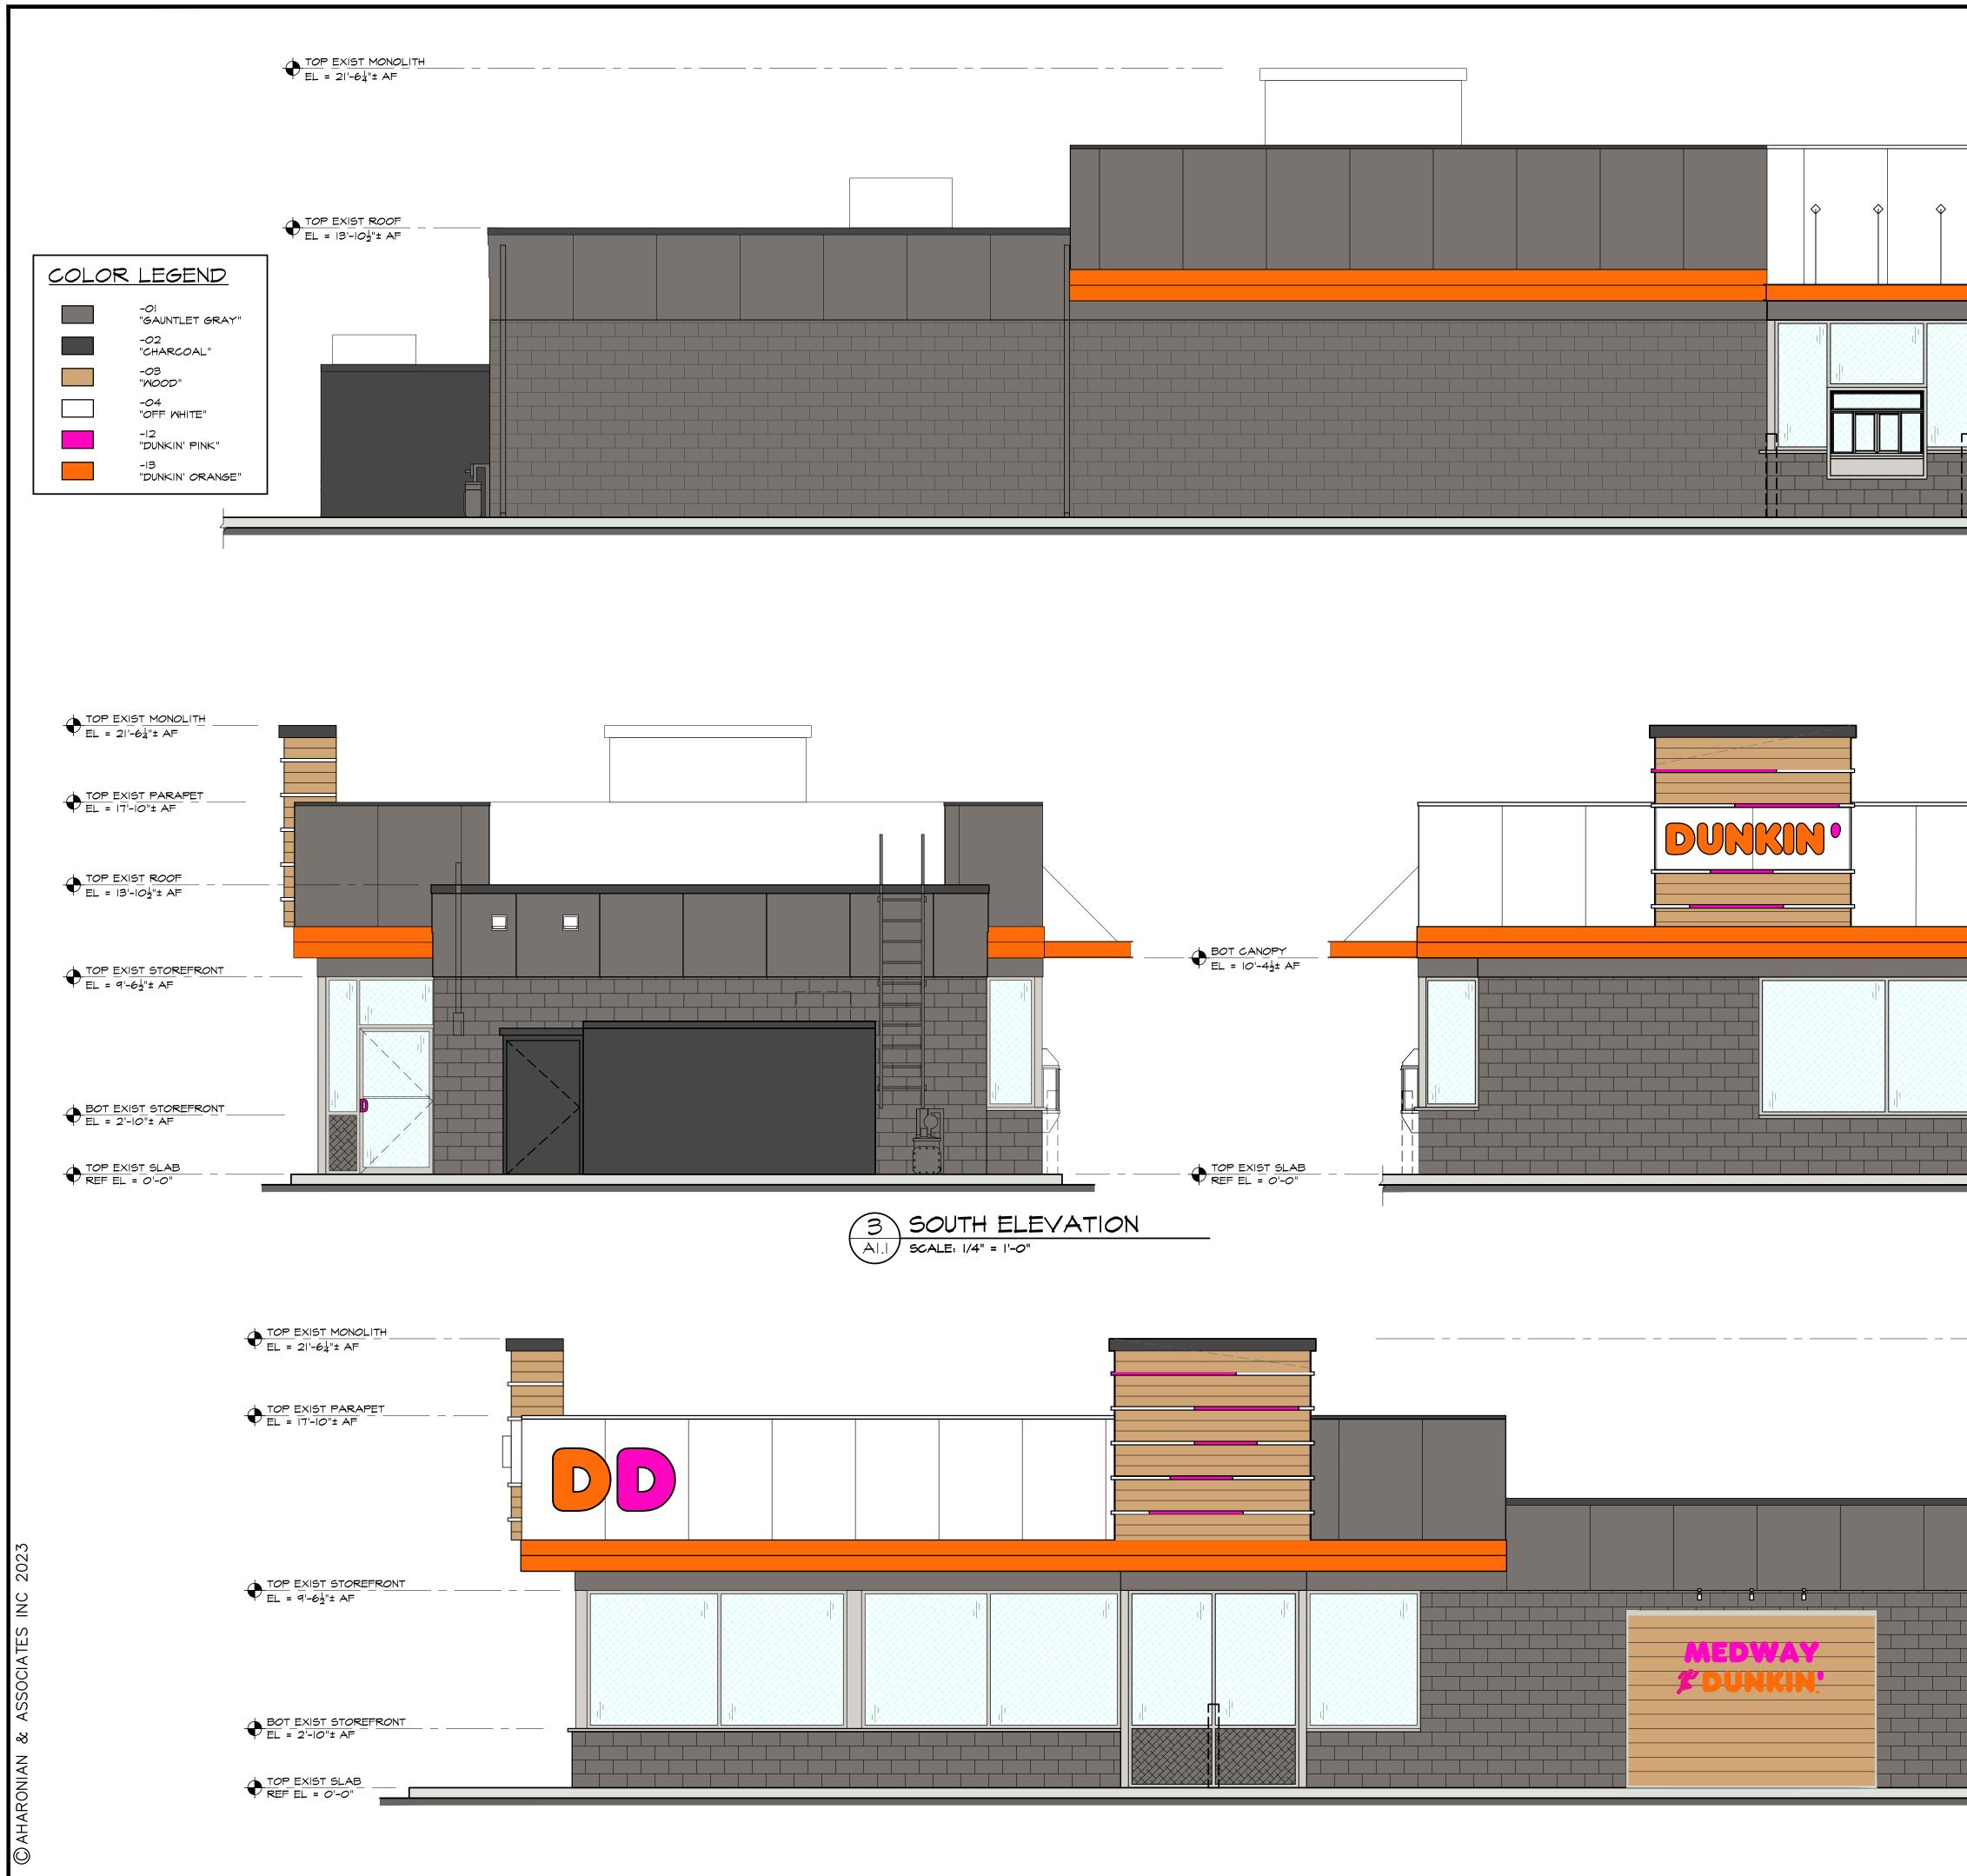

- The existing concrete masonry unit (CMU) finished walls will remain in place and receive a new coat of paint in shades of gray and charcoal. The existing vertically oriented fascia panels around the building shall be replaced with new fiber cement panels, some in gray, some in off-white, to provide a clean, more neutral parapet finish.
- The existing dark brown monolith features on the north and west facades shall receive new wood toned and cement board siding with multi-colored trim bands and be squared off vs. the current angled configuration.
- The existing mid-height horizontal accent bands are to remain and receive a fresh coat of Dunkin orange paint.
- In place of the existing fabric awning over the pick-up window, a new pre-fabricated metal canopy with recessed downlights shall be installed. The canopy style has been designed to better complement the building's architecture and enhance Brand recognition.
- Feature walls shall be installed on the blank stretches of concrete masonry (CMU) surfaces on the west and east facing facades to include wood toned fiber cement board siding with custom location graphics.

The DRC agrees that the updated facade improvement designs and intent of the project comply with the framework outlined in the *Medway Design Review Guidelines*. The storefront renovation design is cohesive and sympathetic to the existing structure. It improves the site as it now exists and restores it use to a higher purpose. The DRC recommendations included the following which are reflected in the revised storefront renovation package:

- Lower the signs on the raised parapets below the level of the roofline to comply with Zoning Bylaw 7.24.4, B-4. The applicant lowered the north facing sign, centering it on the raised parapet section. The applicant moved the west facing sign to the left corner of the parapet, off of the raised section, and changed the text to DD.
- Eliminate the originally proposed east facing sign. As reflected in the revised signage package, this sign is no longer proposed.
- Revise the messaging on the wayfinding directional signs to only include enter and exit directional information vs. the salutations as originally proposed. The applicant has updated those signs to indicate Enter/Exit only.