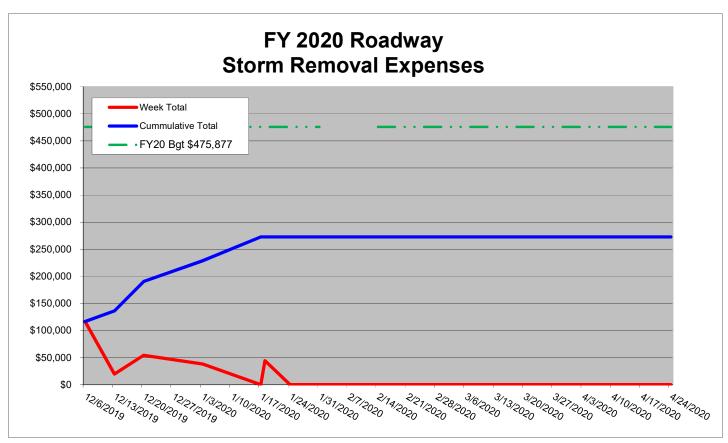

## **DPS Storm Removal Expenses**

FY 2020

Updated: 1/21/2020

| Week Ending<br>Date | Contract<br>Services | Internal<br>Labor | Salt &<br>Chemical | Sand/Patch | Food &<br>Drink | Equipment<br>Repair | Week Total | Cummulative<br>Total |
|---------------------|----------------------|-------------------|--------------------|------------|-----------------|---------------------|------------|----------------------|
| 12/6/2019           | \$59,163             | \$28,676          | \$28,393           |            | \$166           | \$161               | \$116,559  | \$116,559            |
| 12/13/2019          |                      | \$2,255           | \$17,284           |            |                 |                     | \$19,539   | \$136,098            |
| 12/20/2019          | \$9,921              | \$8,426           | \$34,940           |            |                 | \$1,047             | \$54,334   | \$190,432            |
| 1/3/2020            |                      | \$3,101           | \$16,912           |            |                 | \$18,107            | \$38,120   | \$228,552            |
| 1/18/2020           | \$16,859             | \$11,837          | \$15,488           |            |                 |                     | \$44,184   | \$272,736            |
| 1/17/2020           |                      |                   |                    |            |                 |                     | \$0        | \$272,736            |
| 1/24/2020           |                      |                   |                    |            |                 |                     | \$0        | \$272,736            |
| 1/31/2020           |                      |                   |                    |            |                 |                     | \$0        | \$272,736            |
| 2/7/2020            |                      |                   |                    |            |                 |                     | \$0        | \$272,736            |
| 2/14/2020           |                      |                   |                    |            |                 |                     | \$0        | \$272,736            |
| 2/21/2020           |                      |                   |                    |            |                 |                     | \$0        | \$272,736            |
| 2/28/2020           |                      |                   |                    |            |                 |                     | \$0        | \$272,736            |
| 3/6/2020            |                      |                   |                    |            |                 |                     | \$0        | \$272,736            |
| 3/13/2020           |                      |                   |                    |            |                 |                     | \$0        | \$272,736            |
| 3/20/2020           |                      |                   |                    |            |                 |                     | \$0        | \$272,736            |
| 3/27/2020           |                      |                   |                    |            |                 |                     | \$0        | \$272,736            |
| 4/3/2020            |                      |                   |                    |            |                 |                     | \$0        | \$272,736            |
| 4/10/2020           |                      |                   |                    |            |                 |                     | \$0        | \$272,736            |
| 4/17/2020           |                      |                   |                    |            |                 |                     | \$0        | \$272,736            |
| 4/24/2020           |                      |                   |                    |            |                 |                     | \$0        | \$272,736            |
|                     |                      |                   |                    |            |                 |                     |            |                      |
|                     |                      |                   |                    |            |                 |                     |            |                      |
| YTD Total           | \$85,942.78          | \$54,295.37       | \$113,016.50       | \$0.00     | \$166.00        | \$19,315.32         | \$272,736  |                      |