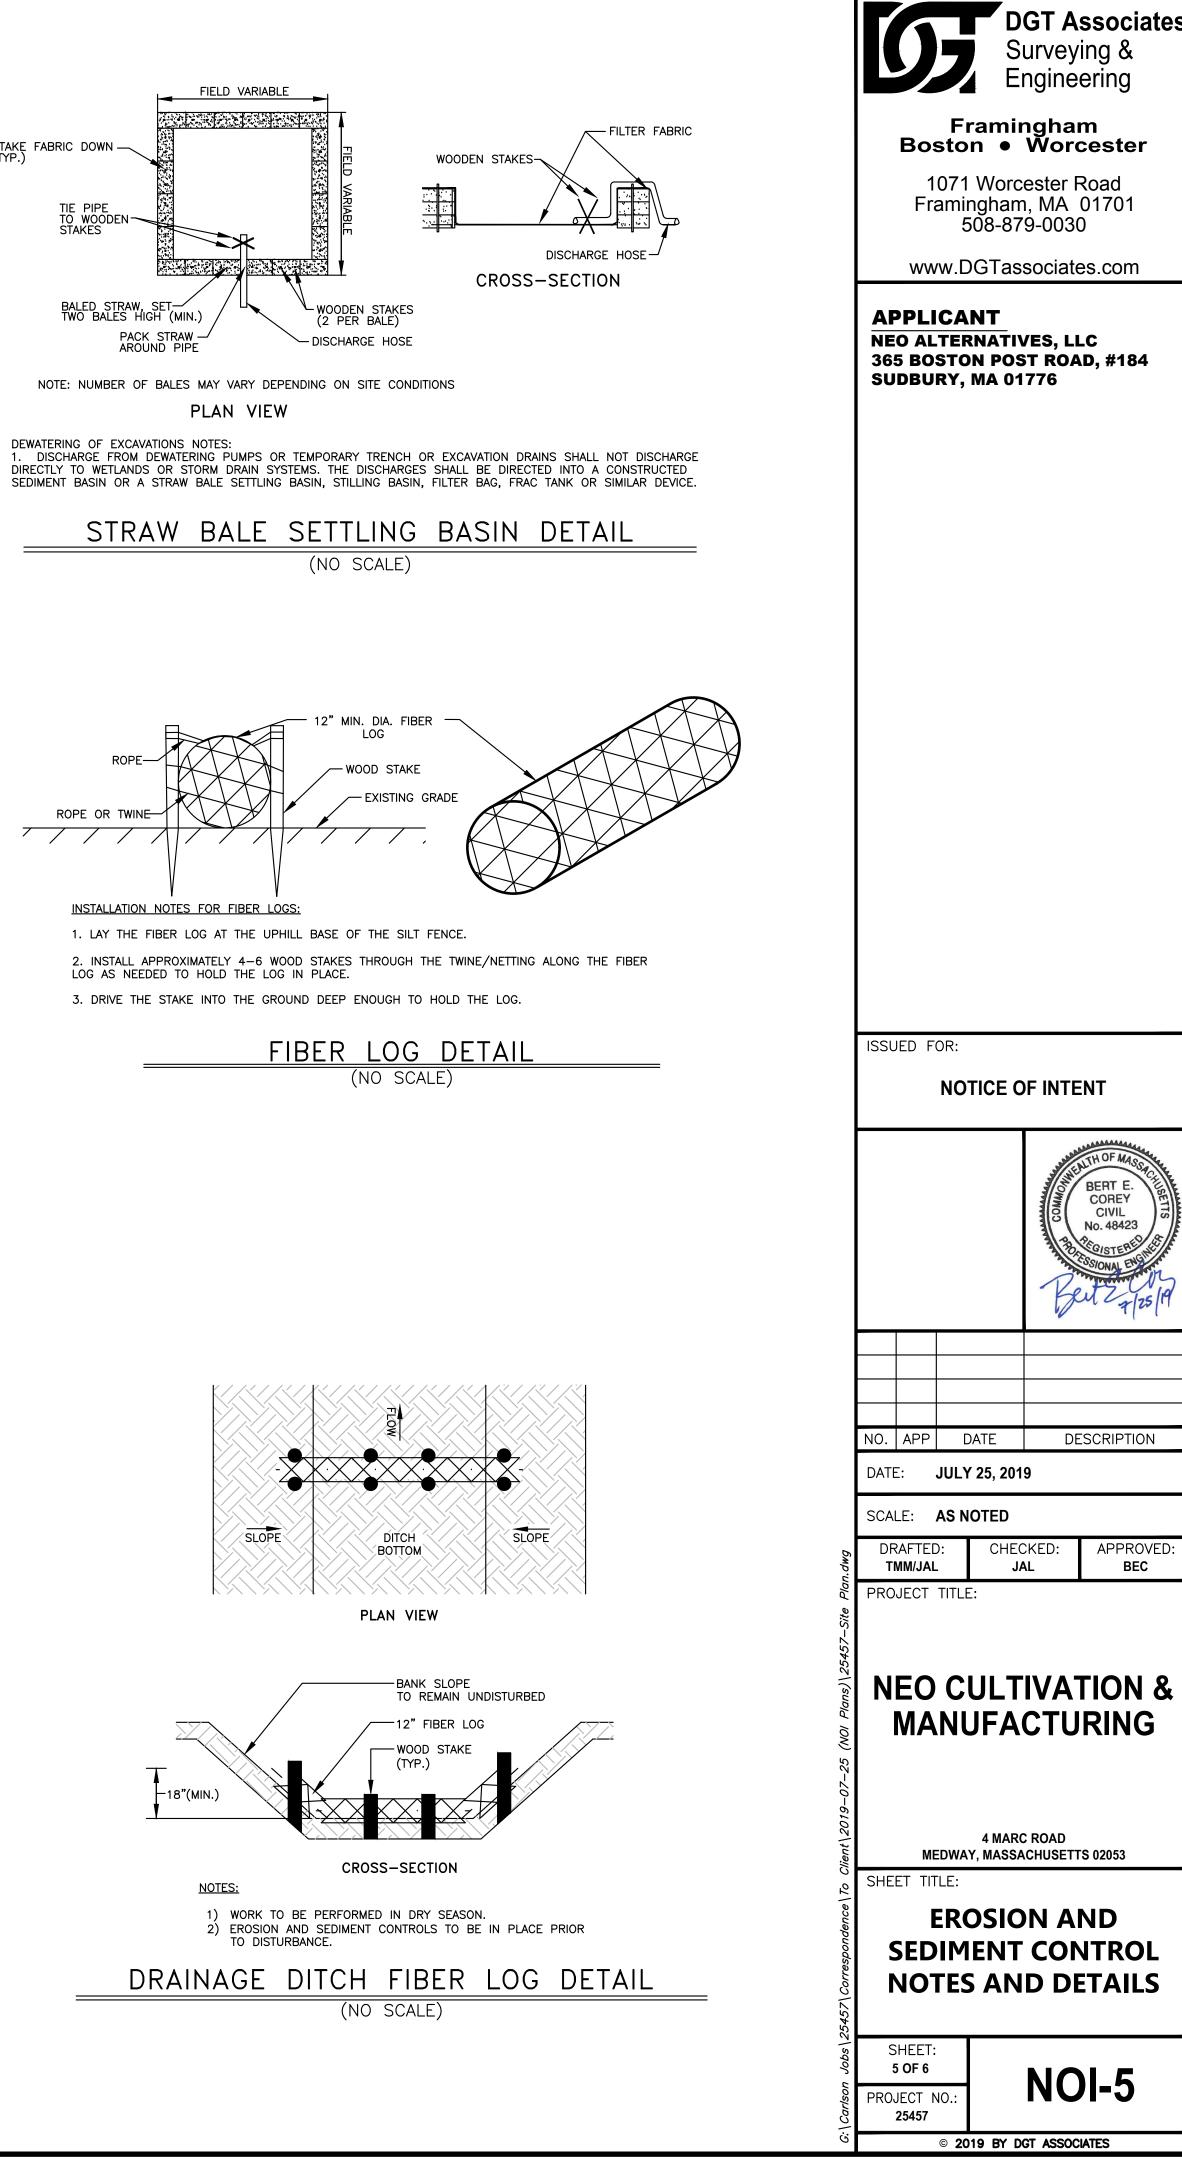

6.0 DEWATERING OF EXCAVATIONS 6.1 DISCHARGE FROM DEWATERING PUMPS OR TEMPORARY TRENCH OR EXCAVATION DRAINS AREAS. DISCHARGES SHALL BE DIRECTED TO A TREATMENT SYSTEM CONSISTING OF A SEDIMENT BASIN, STRAW BALE SEDIMENT BASIN, FILTER BAG SYSTEM OR OTHER APPROVED METHOD TO FILTER THE DISCHARGE WATER AND PREVENT EROSION.