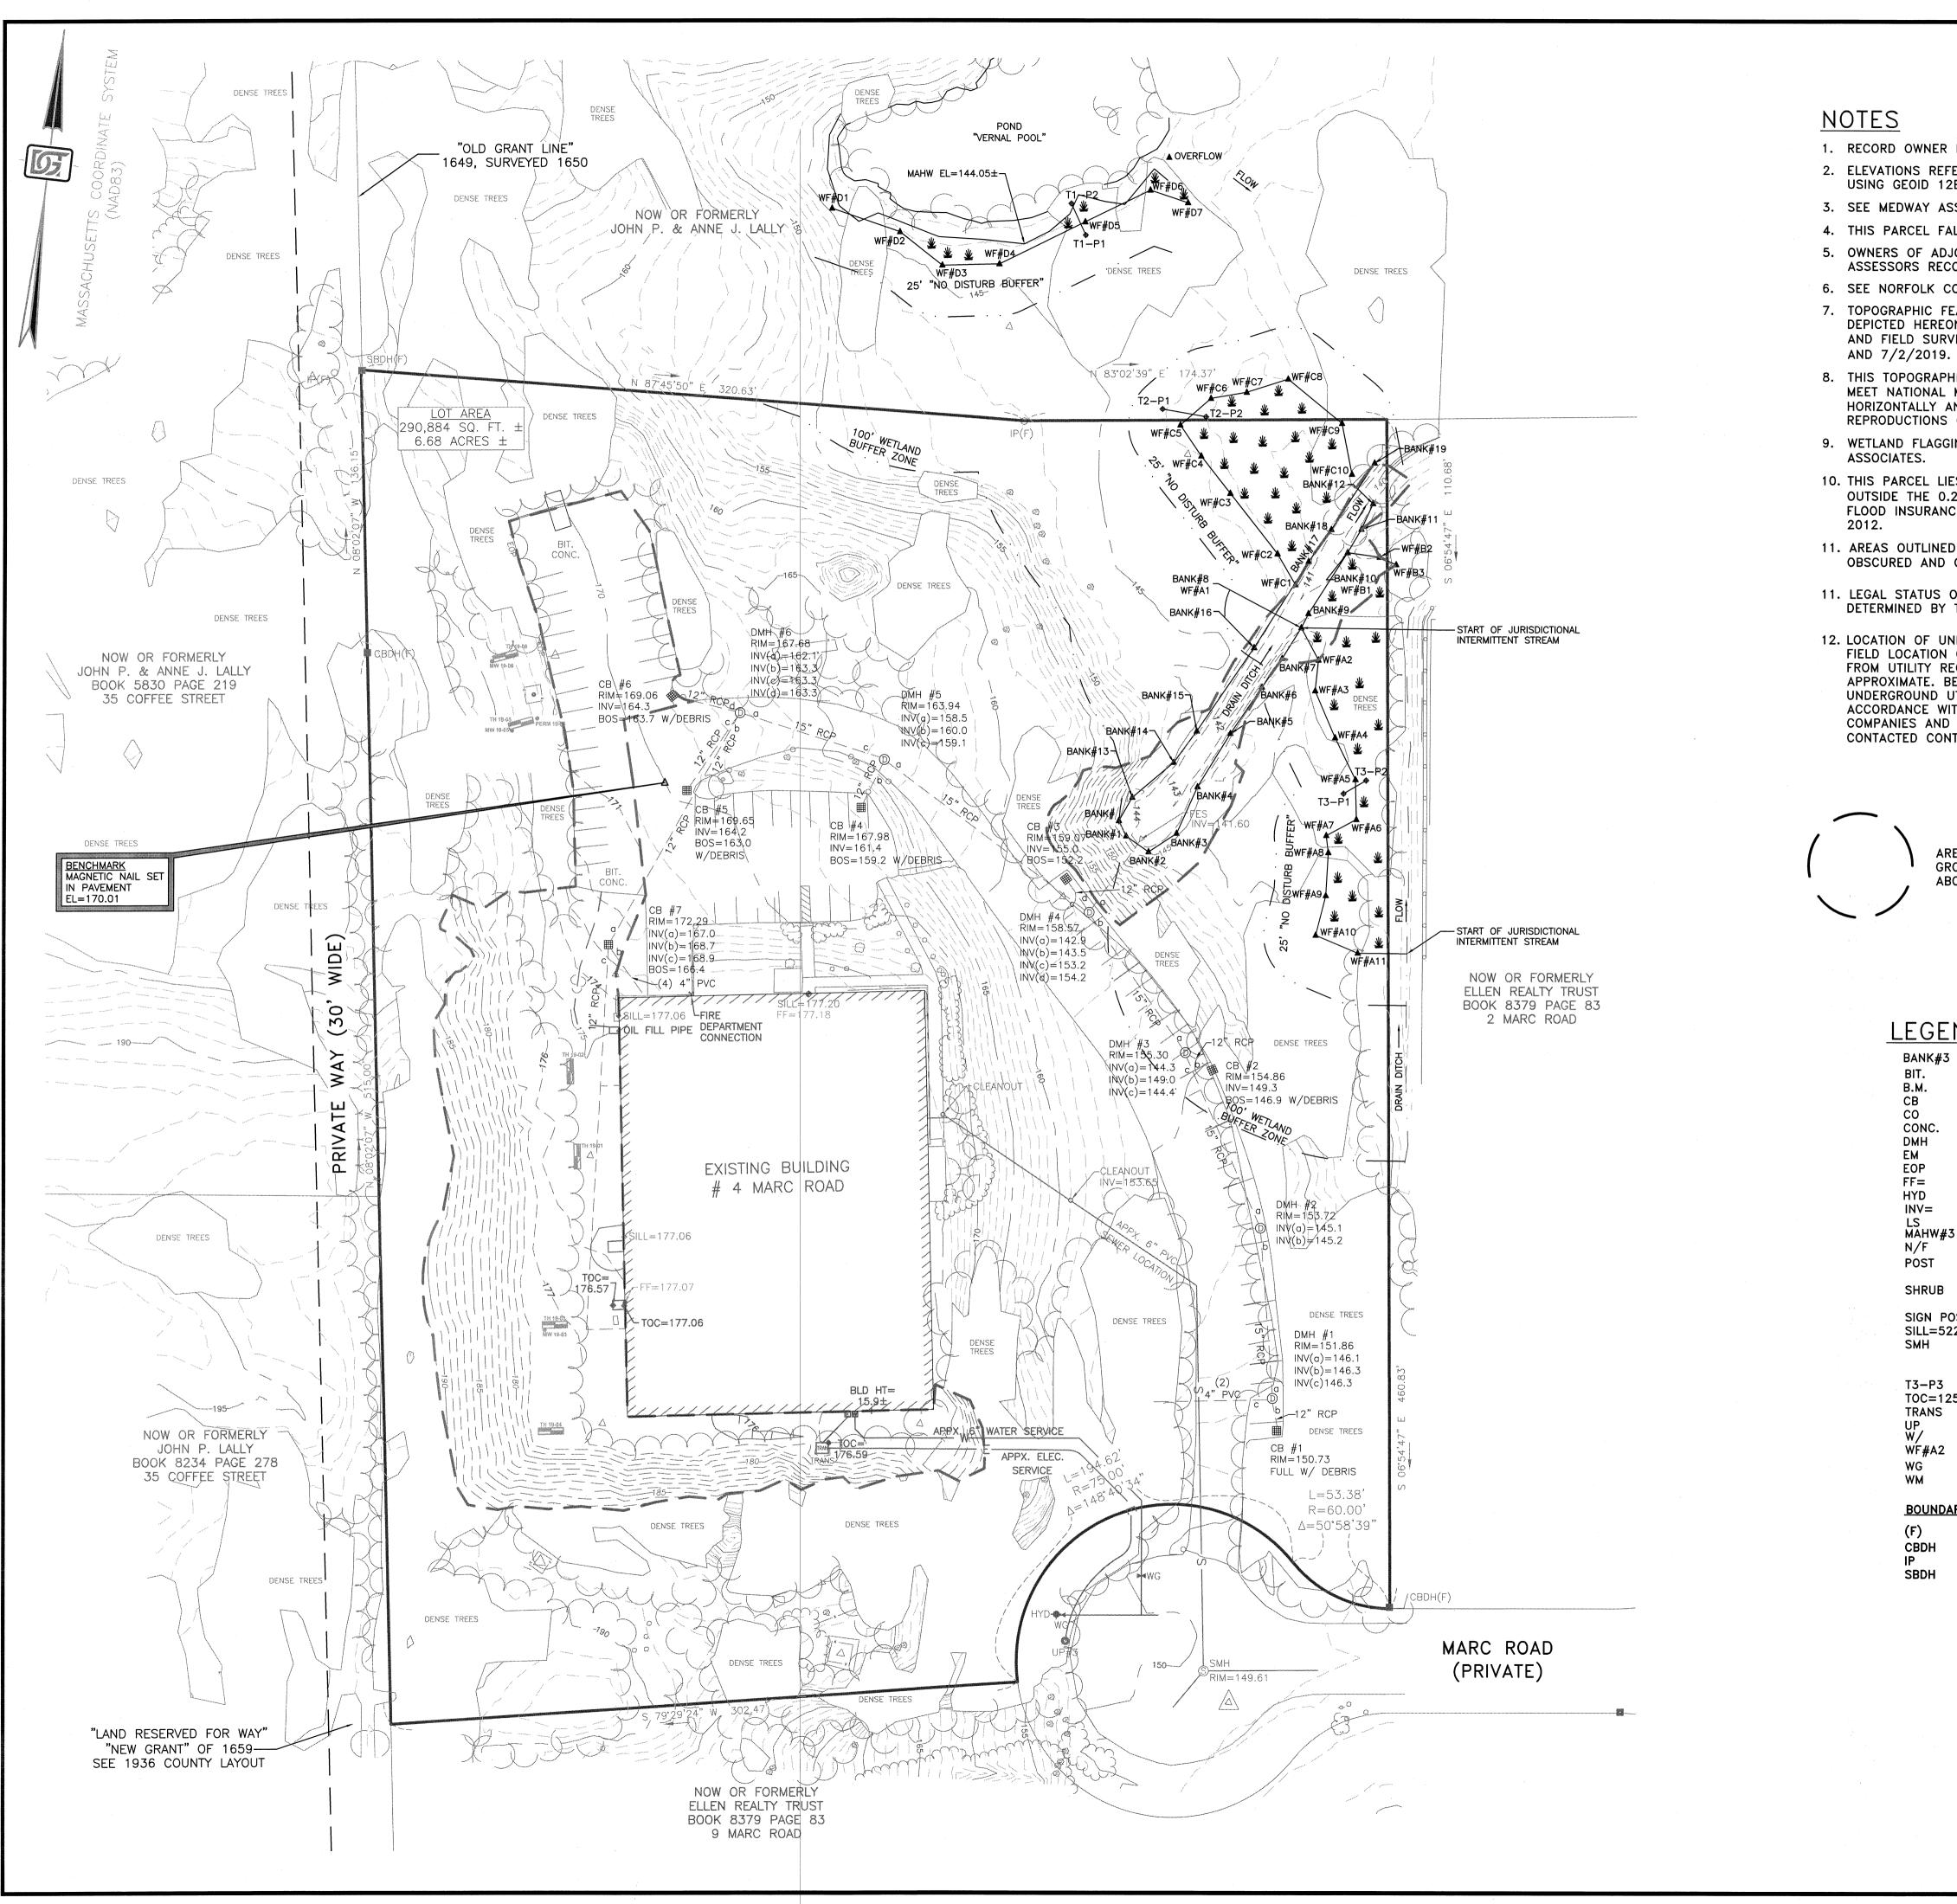

# NOTES

- USING GEOID 12B.

- ASSESSORS RECORDS.

- ASSOCIATES.

- DETERMINED BY THIS SURVEY.

LEGEND BANK#3 ▲ RIVER BANK FLAG BIT. **BITUMINOUS CONCRETE** В.М. BENCH MARK CB CATCH BASIN CLEAN OUT CO CONC. CONCRETE DRAIN MANHOLE DMH  $\odot$ EM ELECTRIC METER EOP EDGE OF PAVEMENT FINISHED FLOOR ELEVATION FF= HYD HYDRANT INVERT ELEVATION OF PIPE INV= LANDSCAPED AREAS LS MAHW#3 MEAN ANNUAL HIGH WATER FLAG N/F NOW OR FORMERLY POST 0 POST ROCK OR BOULDER SHRUB ാ SHRUB SIGN SIGN POST O SIGN POST SILL=522.33 + SILL ELEVATION SEWER MANHOLE SMH S +125.33 SPOT ELEVATION, HARD SURFACE +125.3 SPOT ELEVATION, SOFT GROUND WETLAND TRANSECT BORING Т3-Р3 TOC=125.33 + TRANS TOP OF CONCRETE ELEVATION TRANSFORMER UTILITY POLE UP Ø WITH WF#A2 WETLAND FLAG WATER GATE WG W WATER METER WM BOUNDARY MONUMENTS OR MARKERS (F) FOUND CONCRETE BOUND WITH DRILL HOLE CBDH IRON PIPE IP 0 SBDH STONE BOUND WITH DRILL HOLE

SCALE: 1'' = 40'

1. RECORD OWNER IS NEK LLC. SEE DEED BOOK 21910 PAGE 102. 2. ELEVATIONS REFER TO NAVD 1988, DETERMINED BY GPS OBSERVATIONS

3. SEE MEDWAY ASSESSOR'S PARCEL 32-026.

4. THIS PARCEL FALLS WITHIN ZONING DISTRICT I-1. 5. OWNERS OF ADJOINING PROPERTIES ARE ACCORDING TO CURRENT

6. SEE NORFOLK COUNTY REGISTRY OF DEEDS FOR RECORD DOCUMENTS. 7. TOPOGRAPHIC FEATURES, SITE DETAILS AND SIGNIFICANT IMPROVEMENTS DEPICTED HEREON, WERE OBTAINED FROM AERIAL MAPPING BY BLUESKY AND FIELD SURVEYS CONDUCTED BY DGT ASSOCIATES ON 4/9, 6/24

8. THIS TOPOGRAPHIC SURVEY BY DGT ASSOCIATES WAS PREPARED TO MEET NATIONAL MAP ACCURACY STANDARDS AT A SCALE OF 1"=40' HORIZONTALLY AND A 1 FOOT CONTOUR INTERVAL VERTICALLY. ANY REPRODUCTIONS OR RESCALING MAY AFFECT THE MAP ACCURACY. 9. WETLAND FLAGGING WAS CONDUCTED ON 6/27/2019 BY DGT

10. THIS PARCEL LIES IN ZONE "X-UNSHADED" (AREAS DETERMINED TO BE OUTSIDE THE 0.2% ANNUAL CHANCE FLOODPLAIN) AS SHOWN ON FEMA FLOOD INSURANCE RATE MAP NUMBER 25021C0142E DATED JULY 17,

11. AREAS OUTLINED IN RED AND LABELED "DENSE TREES" WERE OBSCURED AND CONTAIN NO TOPOGRAPHIC INFORMATION.

11. LEGAL STATUS OF EASEMENTS, WAYS, AND RESTRICTIONS NOT

12. LOCATION OF UNDERGROUND UTILITIES SHOWN HEREON ARE BASED ON FIELD LOCATION OF VISIBLE STRUCTURES AND COMPILING INFORMATION FROM UTILITY RECORDS. THE LOCATION SHOWN SHALL BE CONSIDERED APPROXIMATE. BEFORE ANY CONSTRUCTION, THE LOCATION OF UNDERGROUND UTILITIES SHALL BE VERIFIED BY THE CONTRACTOR IN ACCORDANCE WITH CH. 82, SEC. 40 AS AMENDED, ALL UTILITY COMPANIES AND APPLICABLE GOVERNMENT AGENCIES MUST BE CONTACTED CONTACT "DIG-SAFE" AT 1-888-344-7233.

> AREAS WITHIN DASHED LINE WERE SURVEYED ON THE GROUND BY DGT ASSOCIATES ON THE DATES LISTED ABOVE IN THE NOTES.

**DGT Associates** Surveying & Engineering