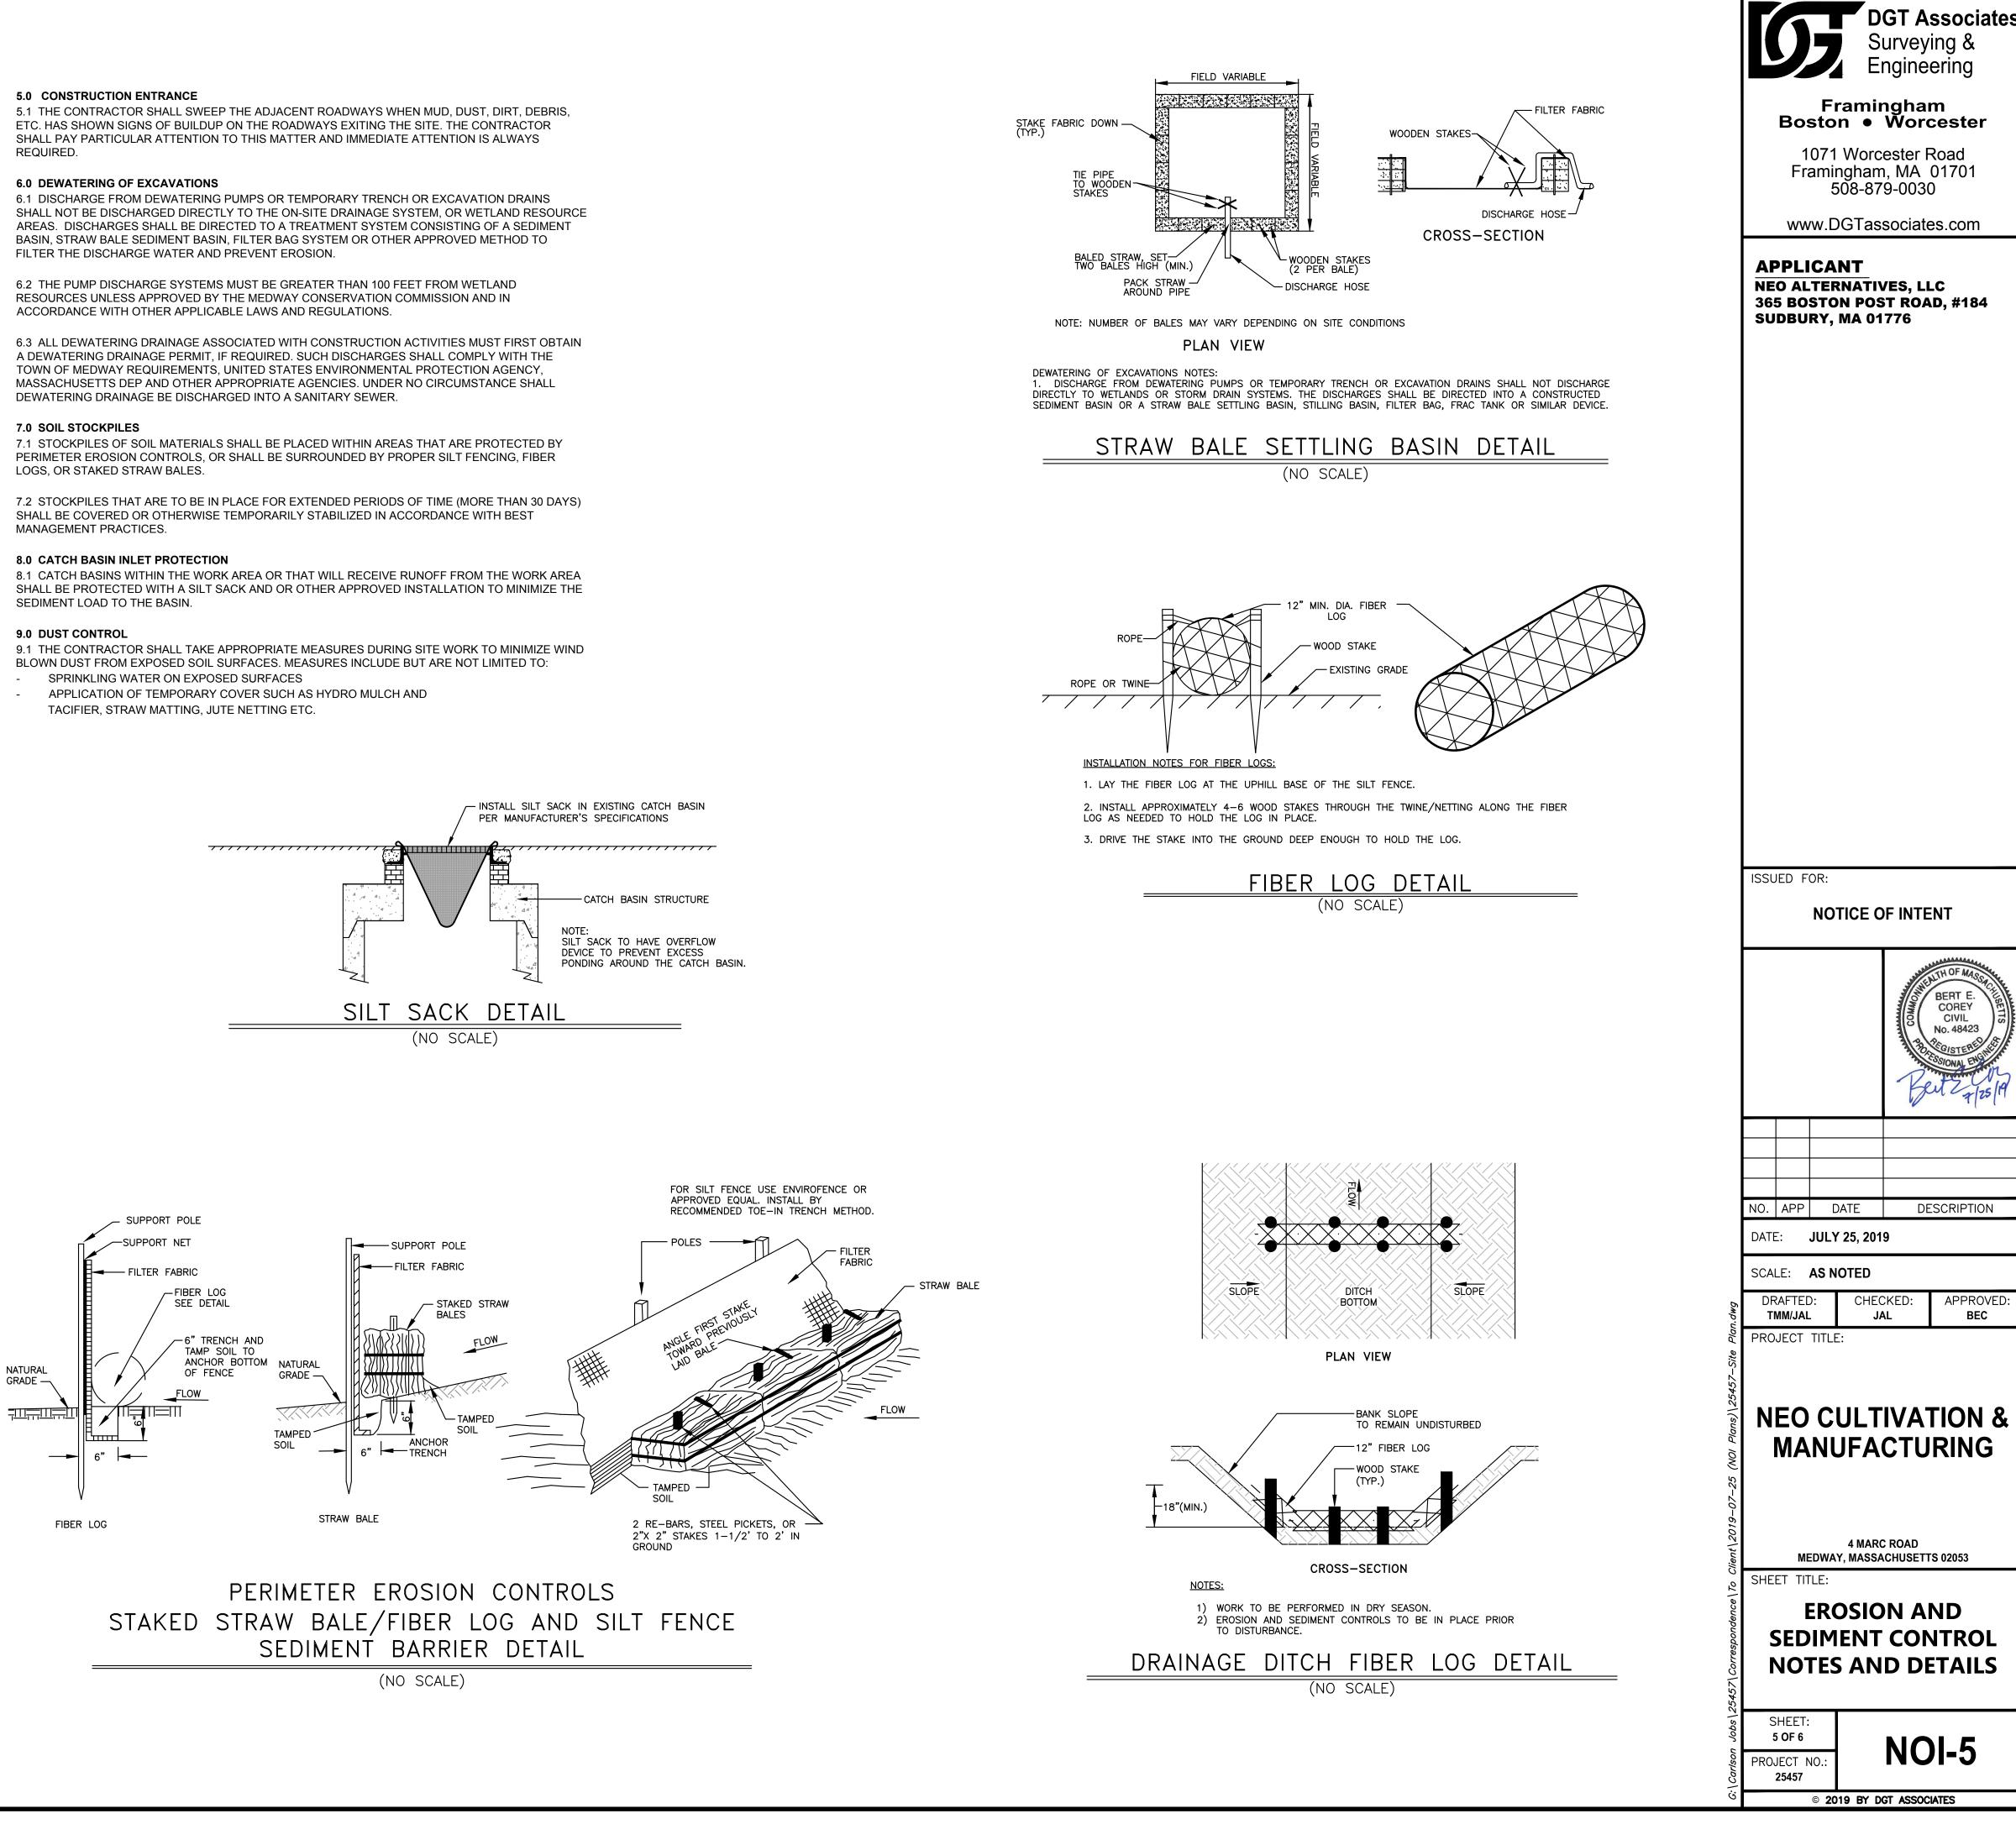

#### EROSION AND SEDIMENT CONTROL NOTES AND PERFORMANCE STANDARDS

1. CONSTRUCTION PERIOD EROSION AND SEDIMENT CONTROL

1.1 THE PURPOSE OF THE CONSTRUCTION PERIOD EROSION AND SEDIMENT CONTROL PLAN IS TO MINIMIZE THE INTRODUCTION OF SEDIMENTS INTO THE TOWN'S DRAINAGE SYSTEM, PUBLIC RIGHT OF WAYS, ABUTTING PROPERTIES, AND TO POST-DEVELOPMENT STORMWATER BMP'S RESULTING FROM THE LAND DISTURBANCE ACTIVITIES DURING CONSTRUCTION.

1.2 THE EROSION AND SEDIMENT CONTROL NOTES AND PERFORMANCE STANDARDS LISTED ON THIS SHEET SHALL BE SHALL BE IMPLEMENTED.

1.3 INSPECTIONS SHALL BE CONDUCTED BY THE GENERAL CONTRACTOR ON A BI-WEEKLY BASIS (EVERY TWO WEEKS), OR FOLLOWING SIGNIFICANT STORM EVENTS (RAINFALL OF 0.5" OR MORE) THAT CAN AFFECT THE SEDIMENT AND EROSION CONTROL PRACTICES IMPLEMENTED AT THE SITE. THE PURPOSE OF THE INSPECTIONS ARE TO EVALUATE THE EFFECTIVENESS ON THE CONTROLS AND ANY REQUIRED MAINTENANCE ACTIVITIES. IF AN EROSION/SEDIMENTATION CONTROL MEASURE IS FOUND TO BE INADEQUATE FOR PROPERLY CONTROLLING SEDIMENT, AN ADEQUATE MEASURE SHALL BE DESIGNED AND IMPLEMENTED. A COPY OF THE WRITTEN INSPECTION SHALL BE KEPT ON FILE AT THE CONSTRUCTION SITE.

1.4 DURING CONSTRUCTION, EXISTING AND PROPOSED STORMWATER MANAGEMENT STRUCTURES SHALL BE PROTECTED FROM SEDIMENT. ALL PROPOSED NEW STORMWATER MANAGEMENT STRUCTURES THAT INFILTRATE RUNOFF ARE PARTICULARLY SENSITIVE TO DAMAGE BY SEDIMENT. INFILTRATION TECHNOLOGIES ARE NOT DESIGNED TO HANDLE THE HIGH CONCENTRATIONS OF SEDIMENTS TYPICALLY FOUND IN CONSTRUCTION RUNOFF, AND MUST BE PROTECTED FROM CONSTRUCTION RELATED SEDIMENT LOADINGS. SITE RUNOFF FROM UNSTABILIZED AREAS SHALL NOT BE DISCHARGED INTO THE PROPOSED INFILTRATION SYSTEM UNTIL THE TRIBUTARY DRAINAGE AREA IS STABLE OR THE RUNOFF IS TREATED TO BE ESSENTIALLY FREE FROM SEDIMENT TO THE SATISFACTION OF THE ENGINEER. THE CONTRACTOR SHALL PROVIDE TEMPORARY BY-PASS SYSTEMS AS NECESSARY TO PREVENT CONSTRUCTION SITE RUNOFF FROM ENTERING THE INFILTRATION SYSTEM. THE INFILTRATION SYSTEM SHALL REMAIN OFF-LINE AND PROTECTED.

#### 2. GENERAL PERFORMANCE STANDARDS

2.1 THE CONTRACTOR SHALL INSTALL, ROUTINELY INSPECT AND MAINTAIN ALL SEDIMENT AND EROSION CONTROLS SUCH THAT THEY ARE IN PROPER WORKING ORDER AT ALL TIMES DURING THE CONSTRUCTION PROJECT UNTIL SUCH TIME AS ALL AREAS OF THE SITE TRIBUTARY TO THOSE EROSION CONTROLS ARE IN A PERMANENTLY STABILIZED CONDITION.

2.2 THE CONTRACTOR SHALL MANAGE THE SITE SUCH THAT EROSION AND SEDIMENT FROM RUNOFF AND WIND BLOWN DUST ARE CONTROLLED AND MINIMIZED AT ALL TIMES. THE EROSION CONTROLS SHOWN ON THIS PLAN INCLUDE THE INITIAL SETUP OF EROSION CONTROLS AND BASIC INFORMATION. TO MEET THE REQUIREMENT OF BEST MANAGEMENT PRACTICES. THE CONTRACTOR MUST MANAGE THE SITE PROPERLY WHICH MAY INCLUDE, BUT NOT BE LIMITED TO: MINIMIZING AREAS OF EXPOSED SOILS; INSTALLING TEMPORARY COVER; MAKE NECESSARY ADJUSTMENTS TO THE EROSION CONTROL INSTALLATIONS TO IMPROVE FUNCTION; PROVIDE TEMPORARY SEDIMENT BASINS; INSTALL ADDITIONAL EROSION CONTROL WHERE NECESSARY.

#### 4. PERIMETER EROSION CONTROL BARRIER AND LIMIT OF WORK

4.1 PRIOR TO ANY DISTURBANCE OR ALTERATIONS OF ANY AREA ON THE SITE, AN EROSION CONTROL BARRIER SHALL BE INSTALLED IN THE LOCATIONS SHOWN ON THE PLAN.

4.2 INSTALL THE STRAW WATTLE ON THE INSIDE OF THE SILT FENCE AS SHOWN. IN THOSE AREAS WHERE THE TOPOGRAPHY INDICATES THAT STORMWATER RUNOFF WILL BE CONCENTRATED (AT LOW POINTS), ADDITIONAL STRAW WATTLES OR STRAW BALES AS NECESSARY SHALL BE STAKED ON THE UPGRADIENT SIDE OF THE SILT FENCE FOR ADDED FILTRATION AND PROTECTION. THE REQUIRED LOCATIONS FOR THE ADDED BARRIER INSTALLATION WILL BE SELECTED BY THE ENGINEER AND / OR THE AUTHORIZED INSPECTOR UPON COMPLETION OF THE PERIMETER EROSION CONTROL INSTALLATION (SEE DETAIL).

6.0 DEWATERING OF EXCAVATIONS 6.1 DISCHARGE FROM DEWATERING PUMPS OR TEMPORARY TRENCH OR EXCAVATION DRAINS AREAS. DISCHARGES SHALL BE DIRECTED TO A TREATMENT SYSTEM CONSISTING OF A SEDIMENT BASIN, STRAW BALE SEDIMENT BASIN, FILTER BAG SYSTEM OR OTHER APPROVED METHOD TO FILTER THE DISCHARGE WATER AND PREVENT EROSION.