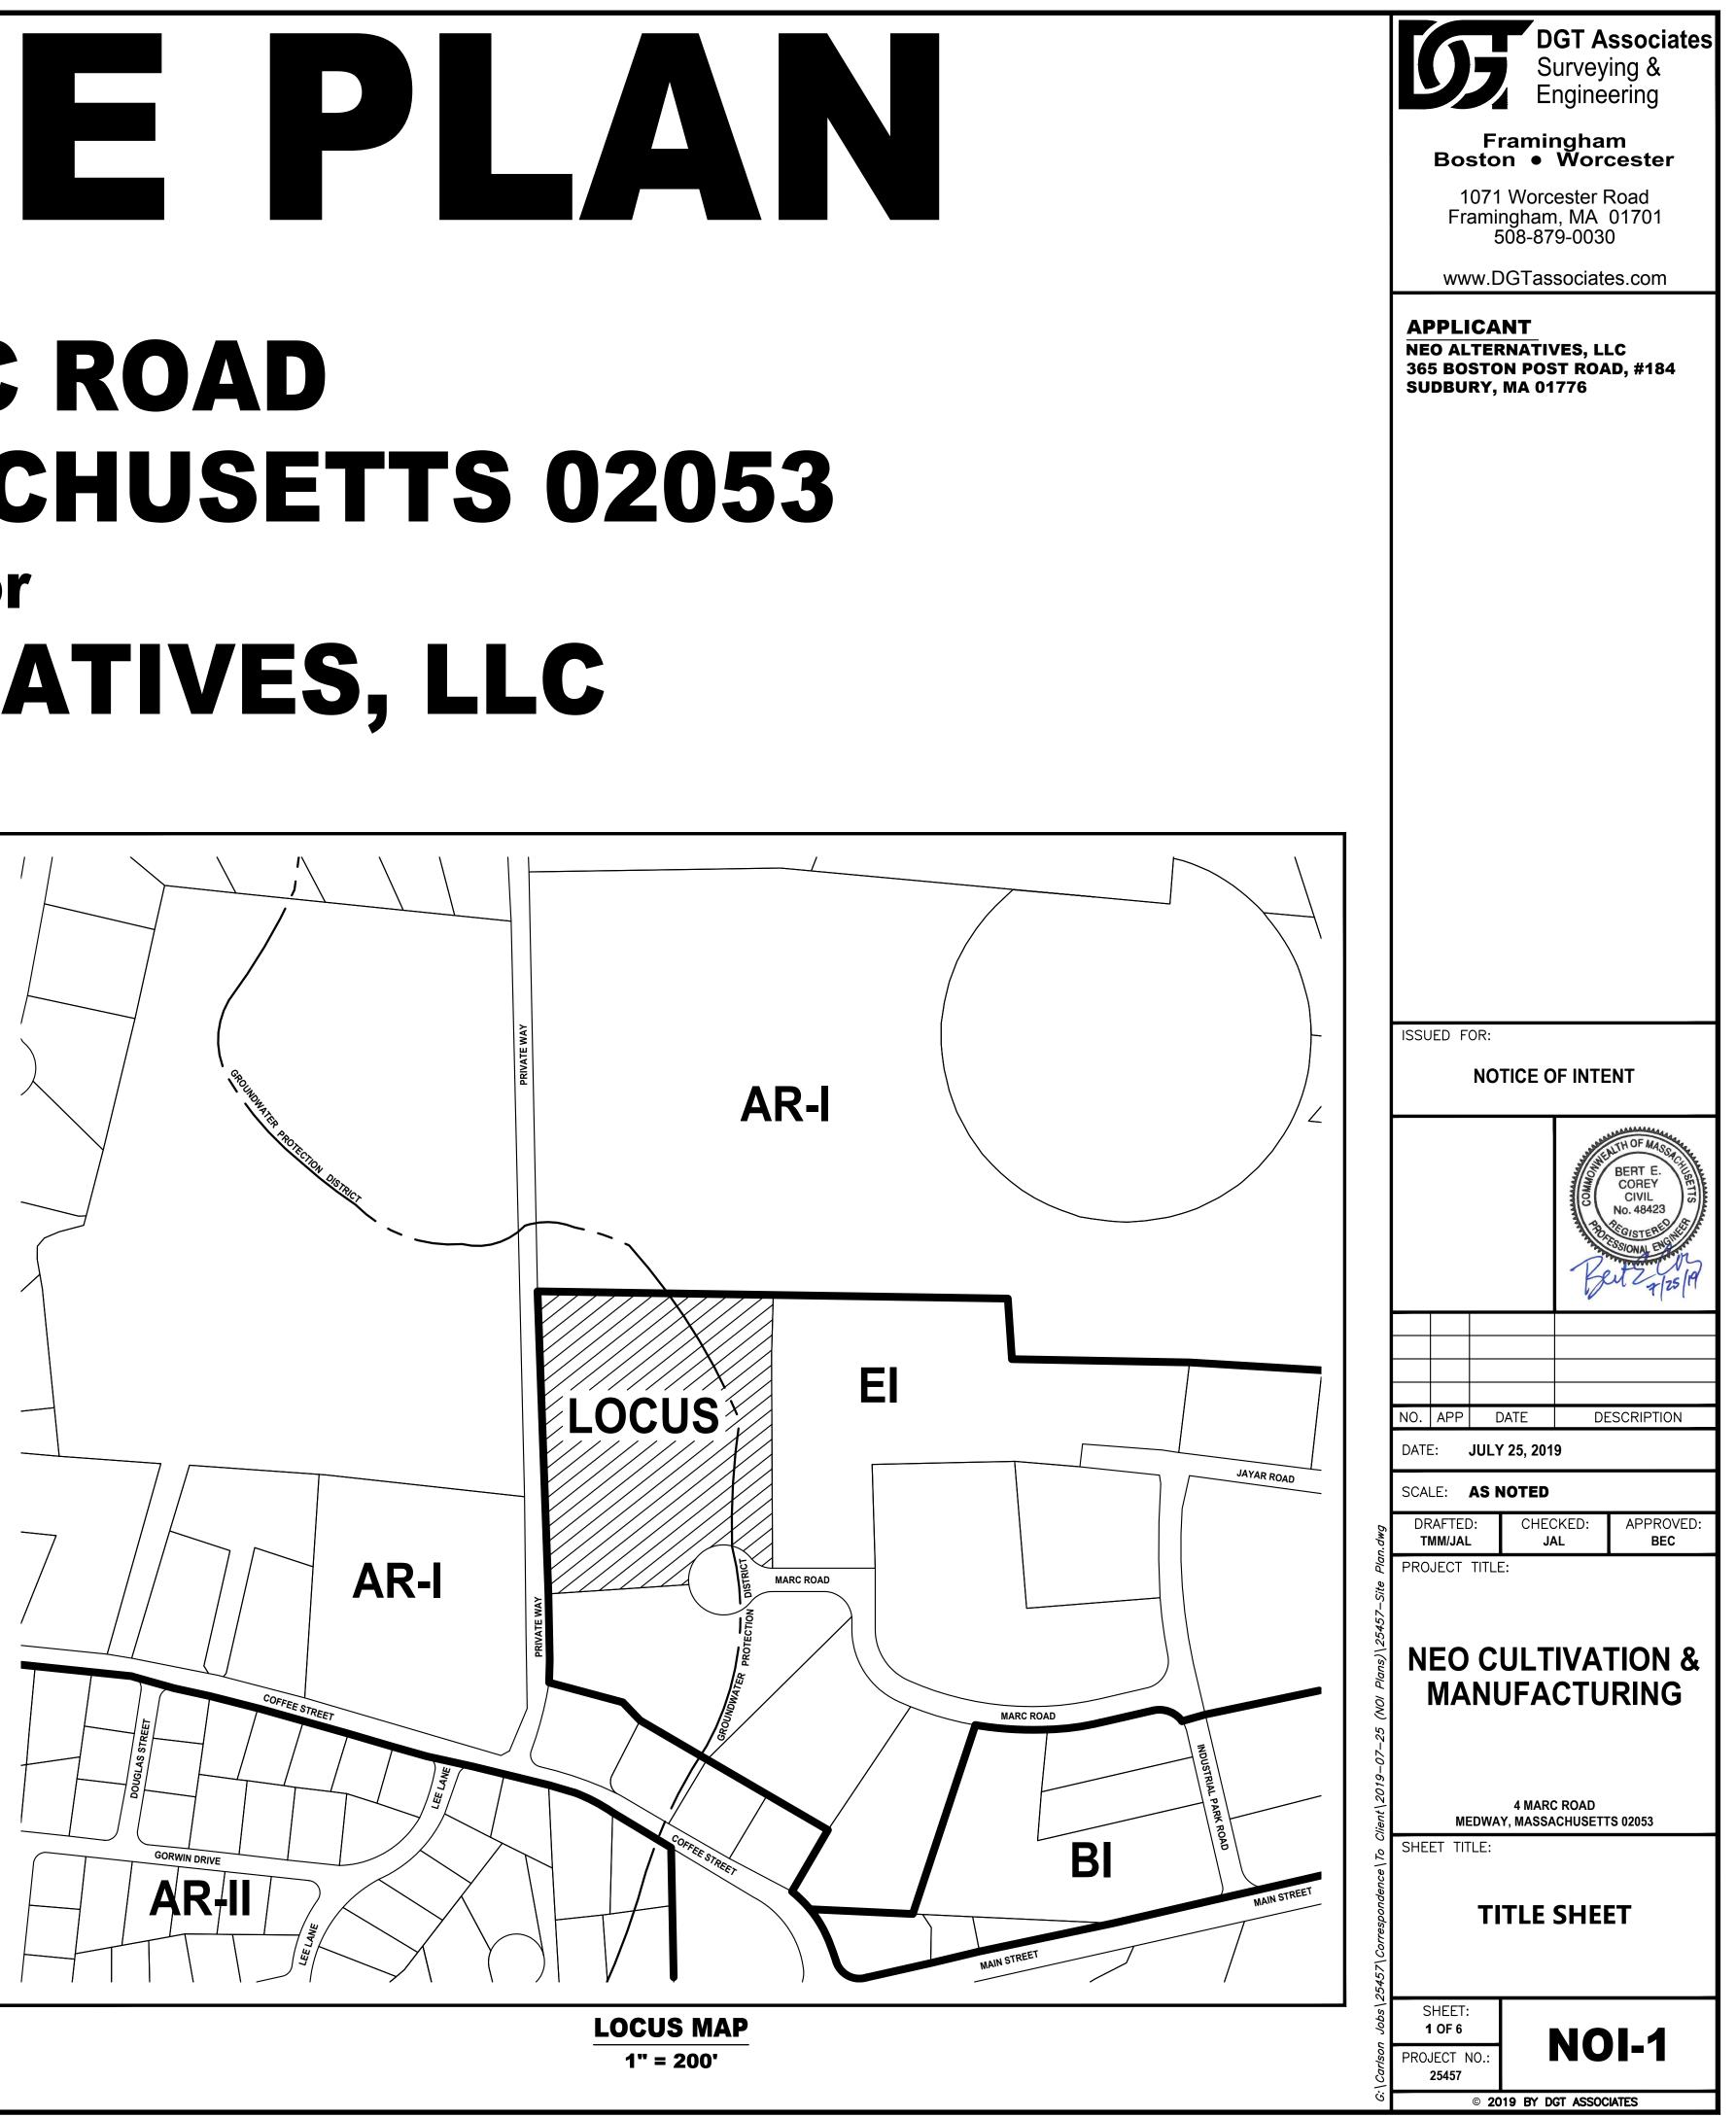

# NOI SITE PLAN 4 MARC ROAD MEDWAY, MASSACHUSETTS 02053 for NEO ALTERNATIVES, LLC

# ZONING

**INDUSTRIAL - 1 (I-1) UNDERLYING ZONING DISCTICT EAST** INDUSTRIAL (EI) & GROUNDWATER **PROTECTION DISTRICT** 

### **RECORD OWNER**

NEK, LLC

### **SHEET INDEX**

- NOI-1 TITLE SHEET NOI-2 EXISTING CONDITIONS PLAN
- NOI-3 PROPOSED CONDITIONS PLAN **NOI-4**
- EROSION AND SEDIMENT CONTROL PLAN NOI-5 EROSION AND SEDIMENT CONTROL NOTES AND DETAILS
- NOI-6 SITE DETAILS #1

### REFERENCES

**MEDWAY ASSESSOR'S PARCEL: 32-026** NORFOLK COUNTY REGISTRY OF DEEDS BOOK 21910 PAGE 102

# **APPLICANT**

**NEO ALTERNATIVES, LLC** 365 BOSTON POST ROAD, #184 SUDBURY, MA 01776