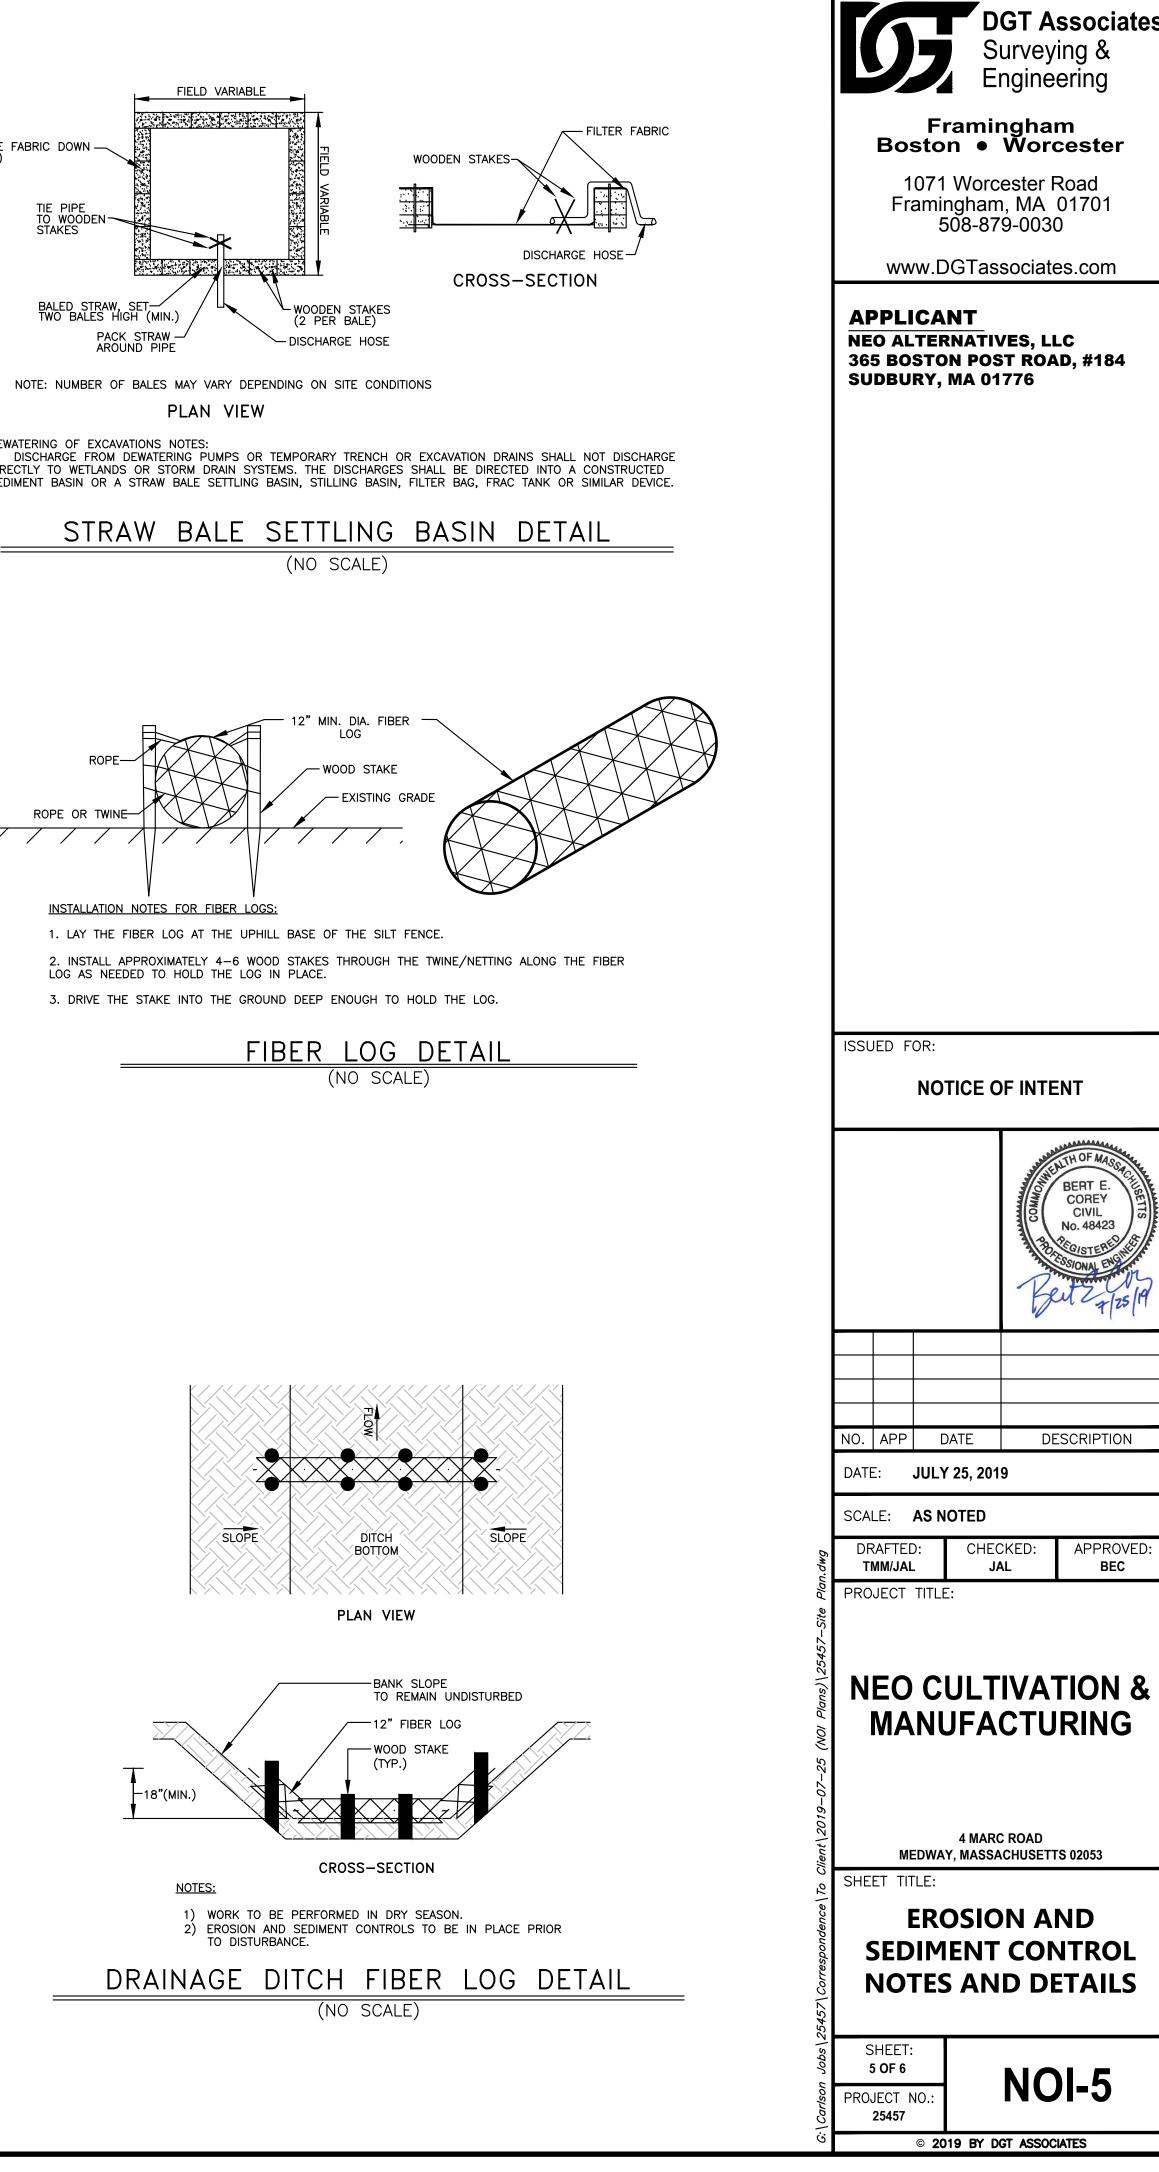

6.0 DEWATERING OF EXCAVATIONS 6.1 DISCHARGE FROM DEWATERING PUMPS OR TEMPORARY TRENCH OR EXCAVATION DRAINS AREAS. DISCHARGES SHALL BE DIRECTED TO A TREATMENT SYSTEM CONSISTING OF A SEDIMENT BASIN, STRAW BALE SEDIMENT BASIN, FILTER BAG SYSTEM OR OTHER APPROVED METHOD TO FILTER THE DISCHARGE WATER AND PREVENT EROSION.