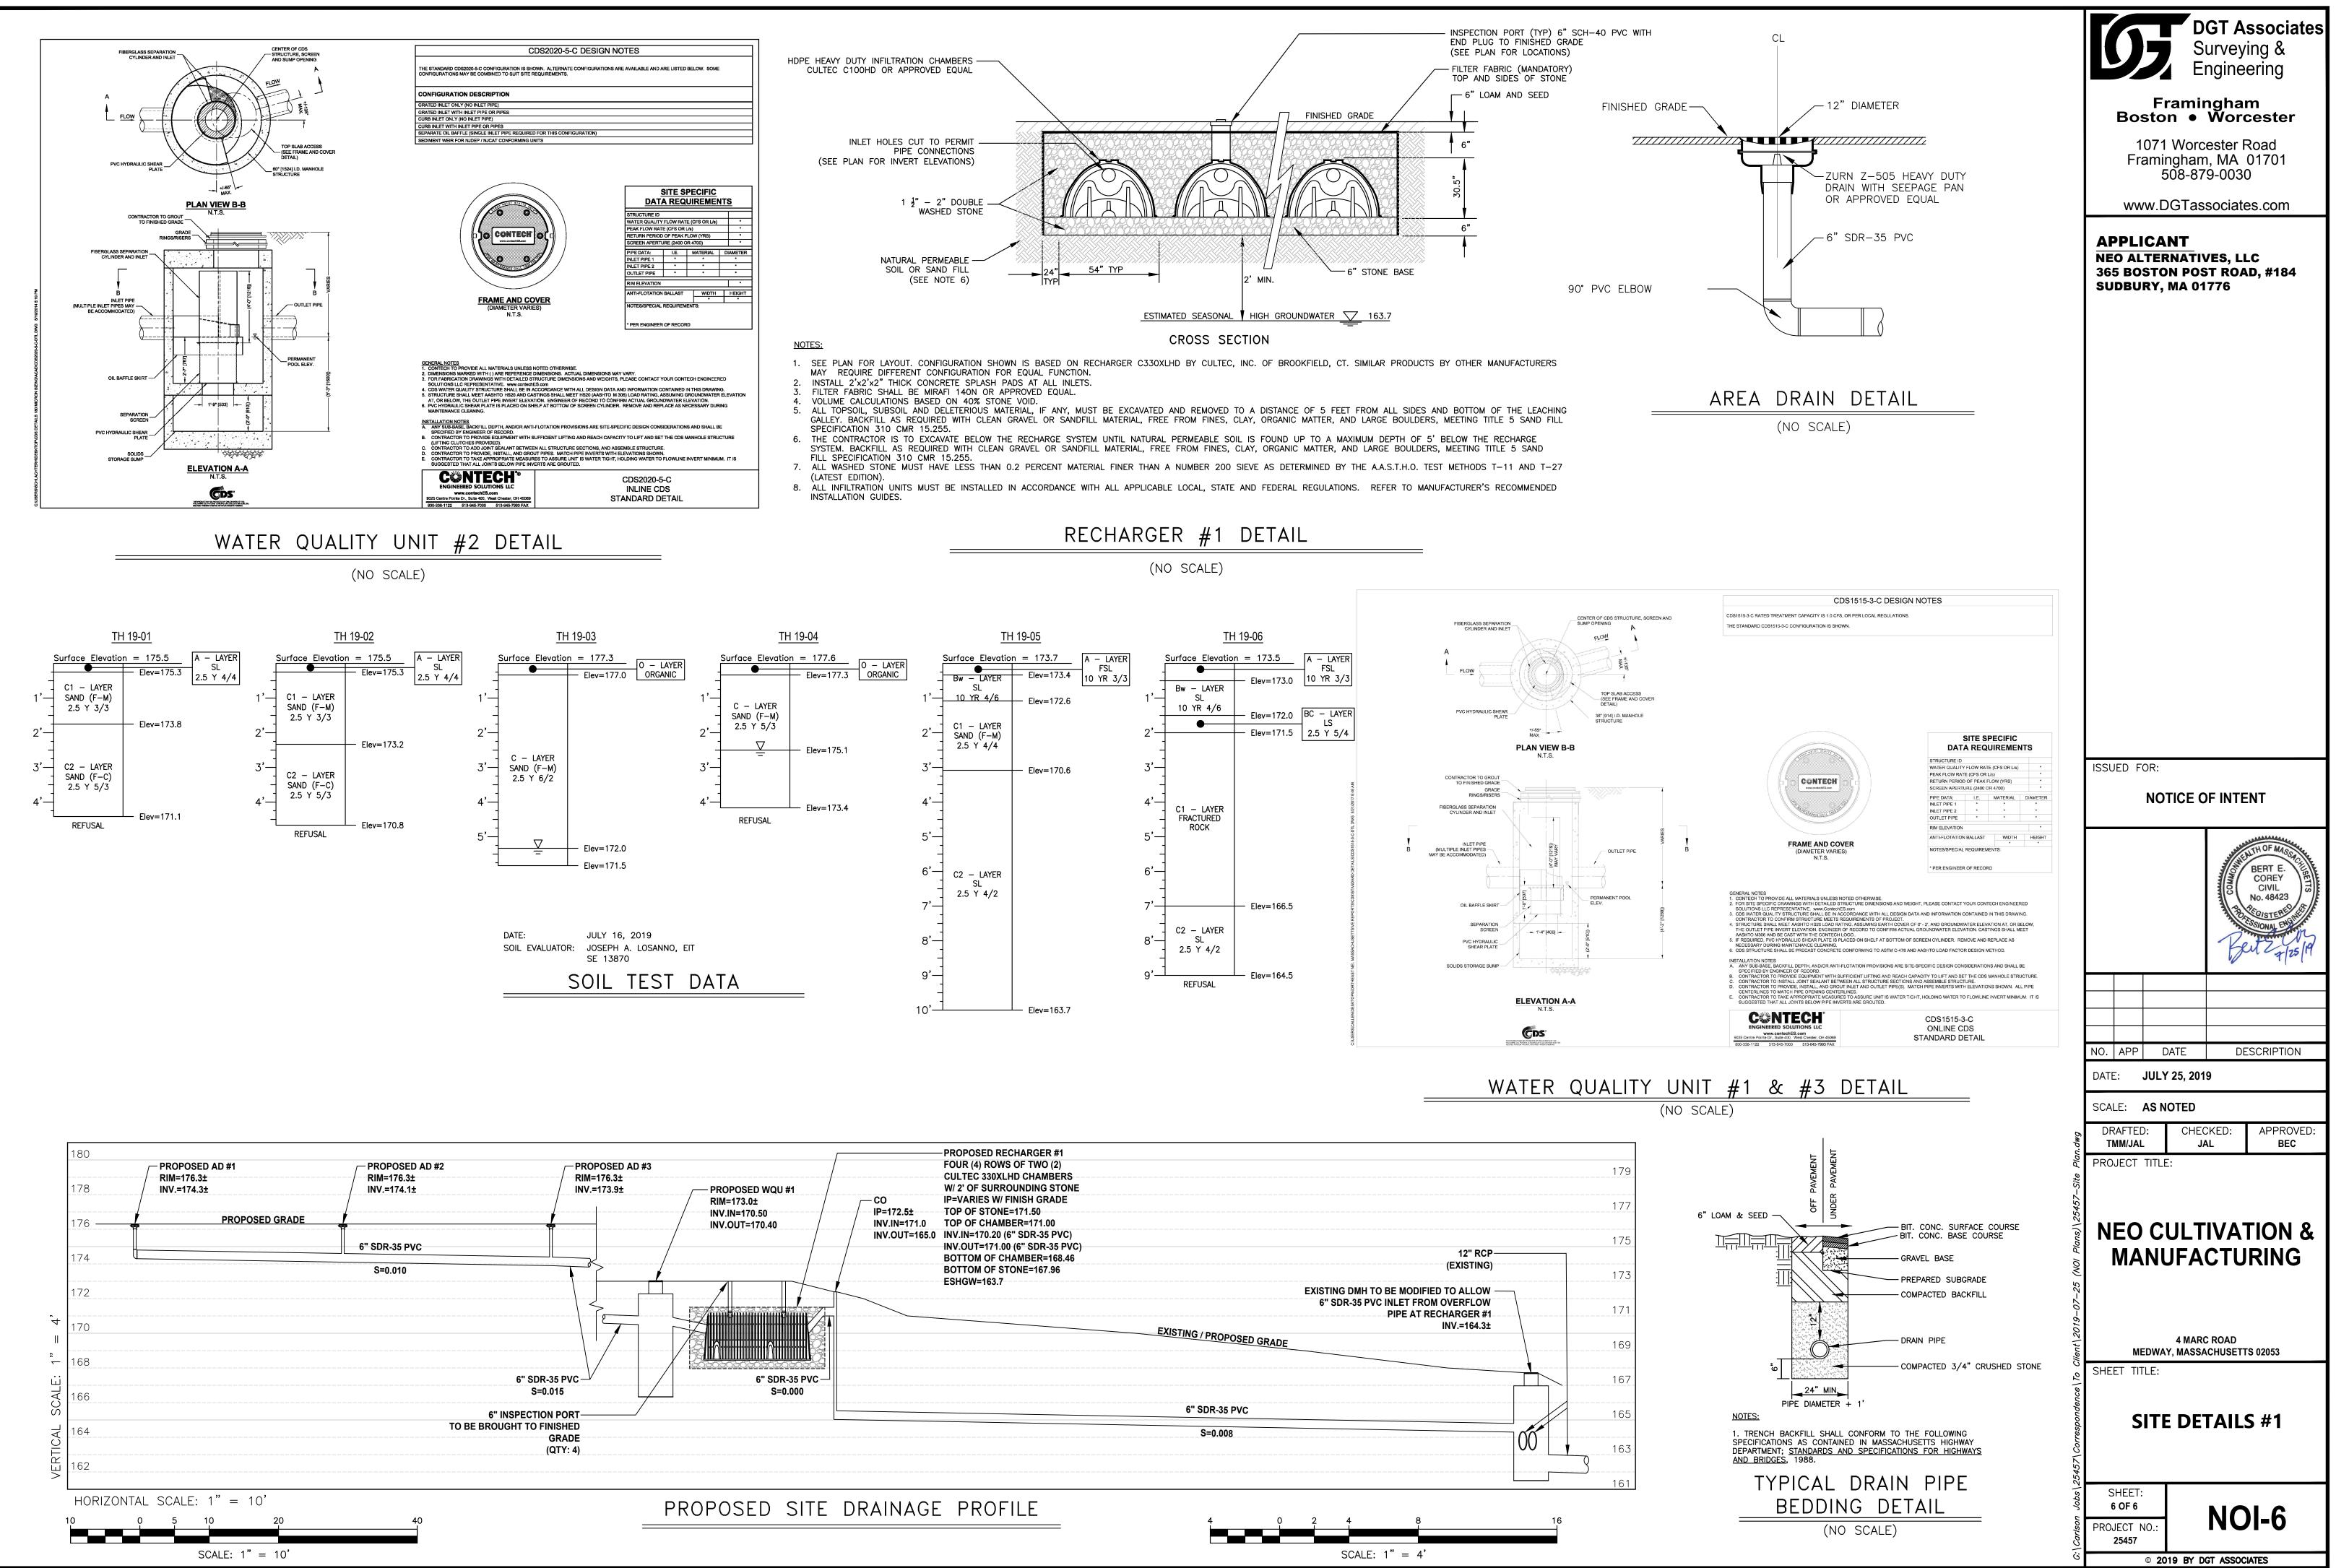

1.4 DURING CONSTRUCTION, EXISTING AND PROPOSED STORMWATER MANAGEMENT STRUCTURES SHALL BE PROTECTED FROM SEDIMENT. ALL PROPOSED NEW STORMWATER MANAGEMENT STRUCTURES THAT INFILTRATE RUNOFF ARE PARTICULARLY SENSITIVE TO DAMAGE BY SEDIMENT. INFILTRATION TECHNOLOGIES ARE NOT DESIGNED TO HANDLE THE HIGH CONCENTRATIONS OF SEDIMENTS TYPICALLY FOUND IN CONSTRUCTION RUNOFF, AND MUST BE PROTECTED FROM CONSTRUCTION RELATED SEDIMENT LOADINGS. SITE RUNOFF FROM UNSTABILIZED AREAS SHALL NOT BE DISCHARGED INTO THE PROPOSED INFILTRATION SYSTEM UNTIL THE TRIBUTARY DRAINAGE AREA IS STABLE OR THE RUNOFF IS TREATED TO BE ESSENTIALLY FREE FROM SEDIMENT TO THE SATISFACTION OF THE ENGINEER. THE CONTRACTOR SHALL PROVIDE TEMPORARY BY-PASS SYSTEMS AS NECESSARY TO PREVENT CONSTRUCTION SITE RUNOFF FROM ENTERING THE INFILTRATION SYSTEM. THE INFILTRATION SYSTEM SHALL REMAIN OFF-LINE AND PROTECTED.