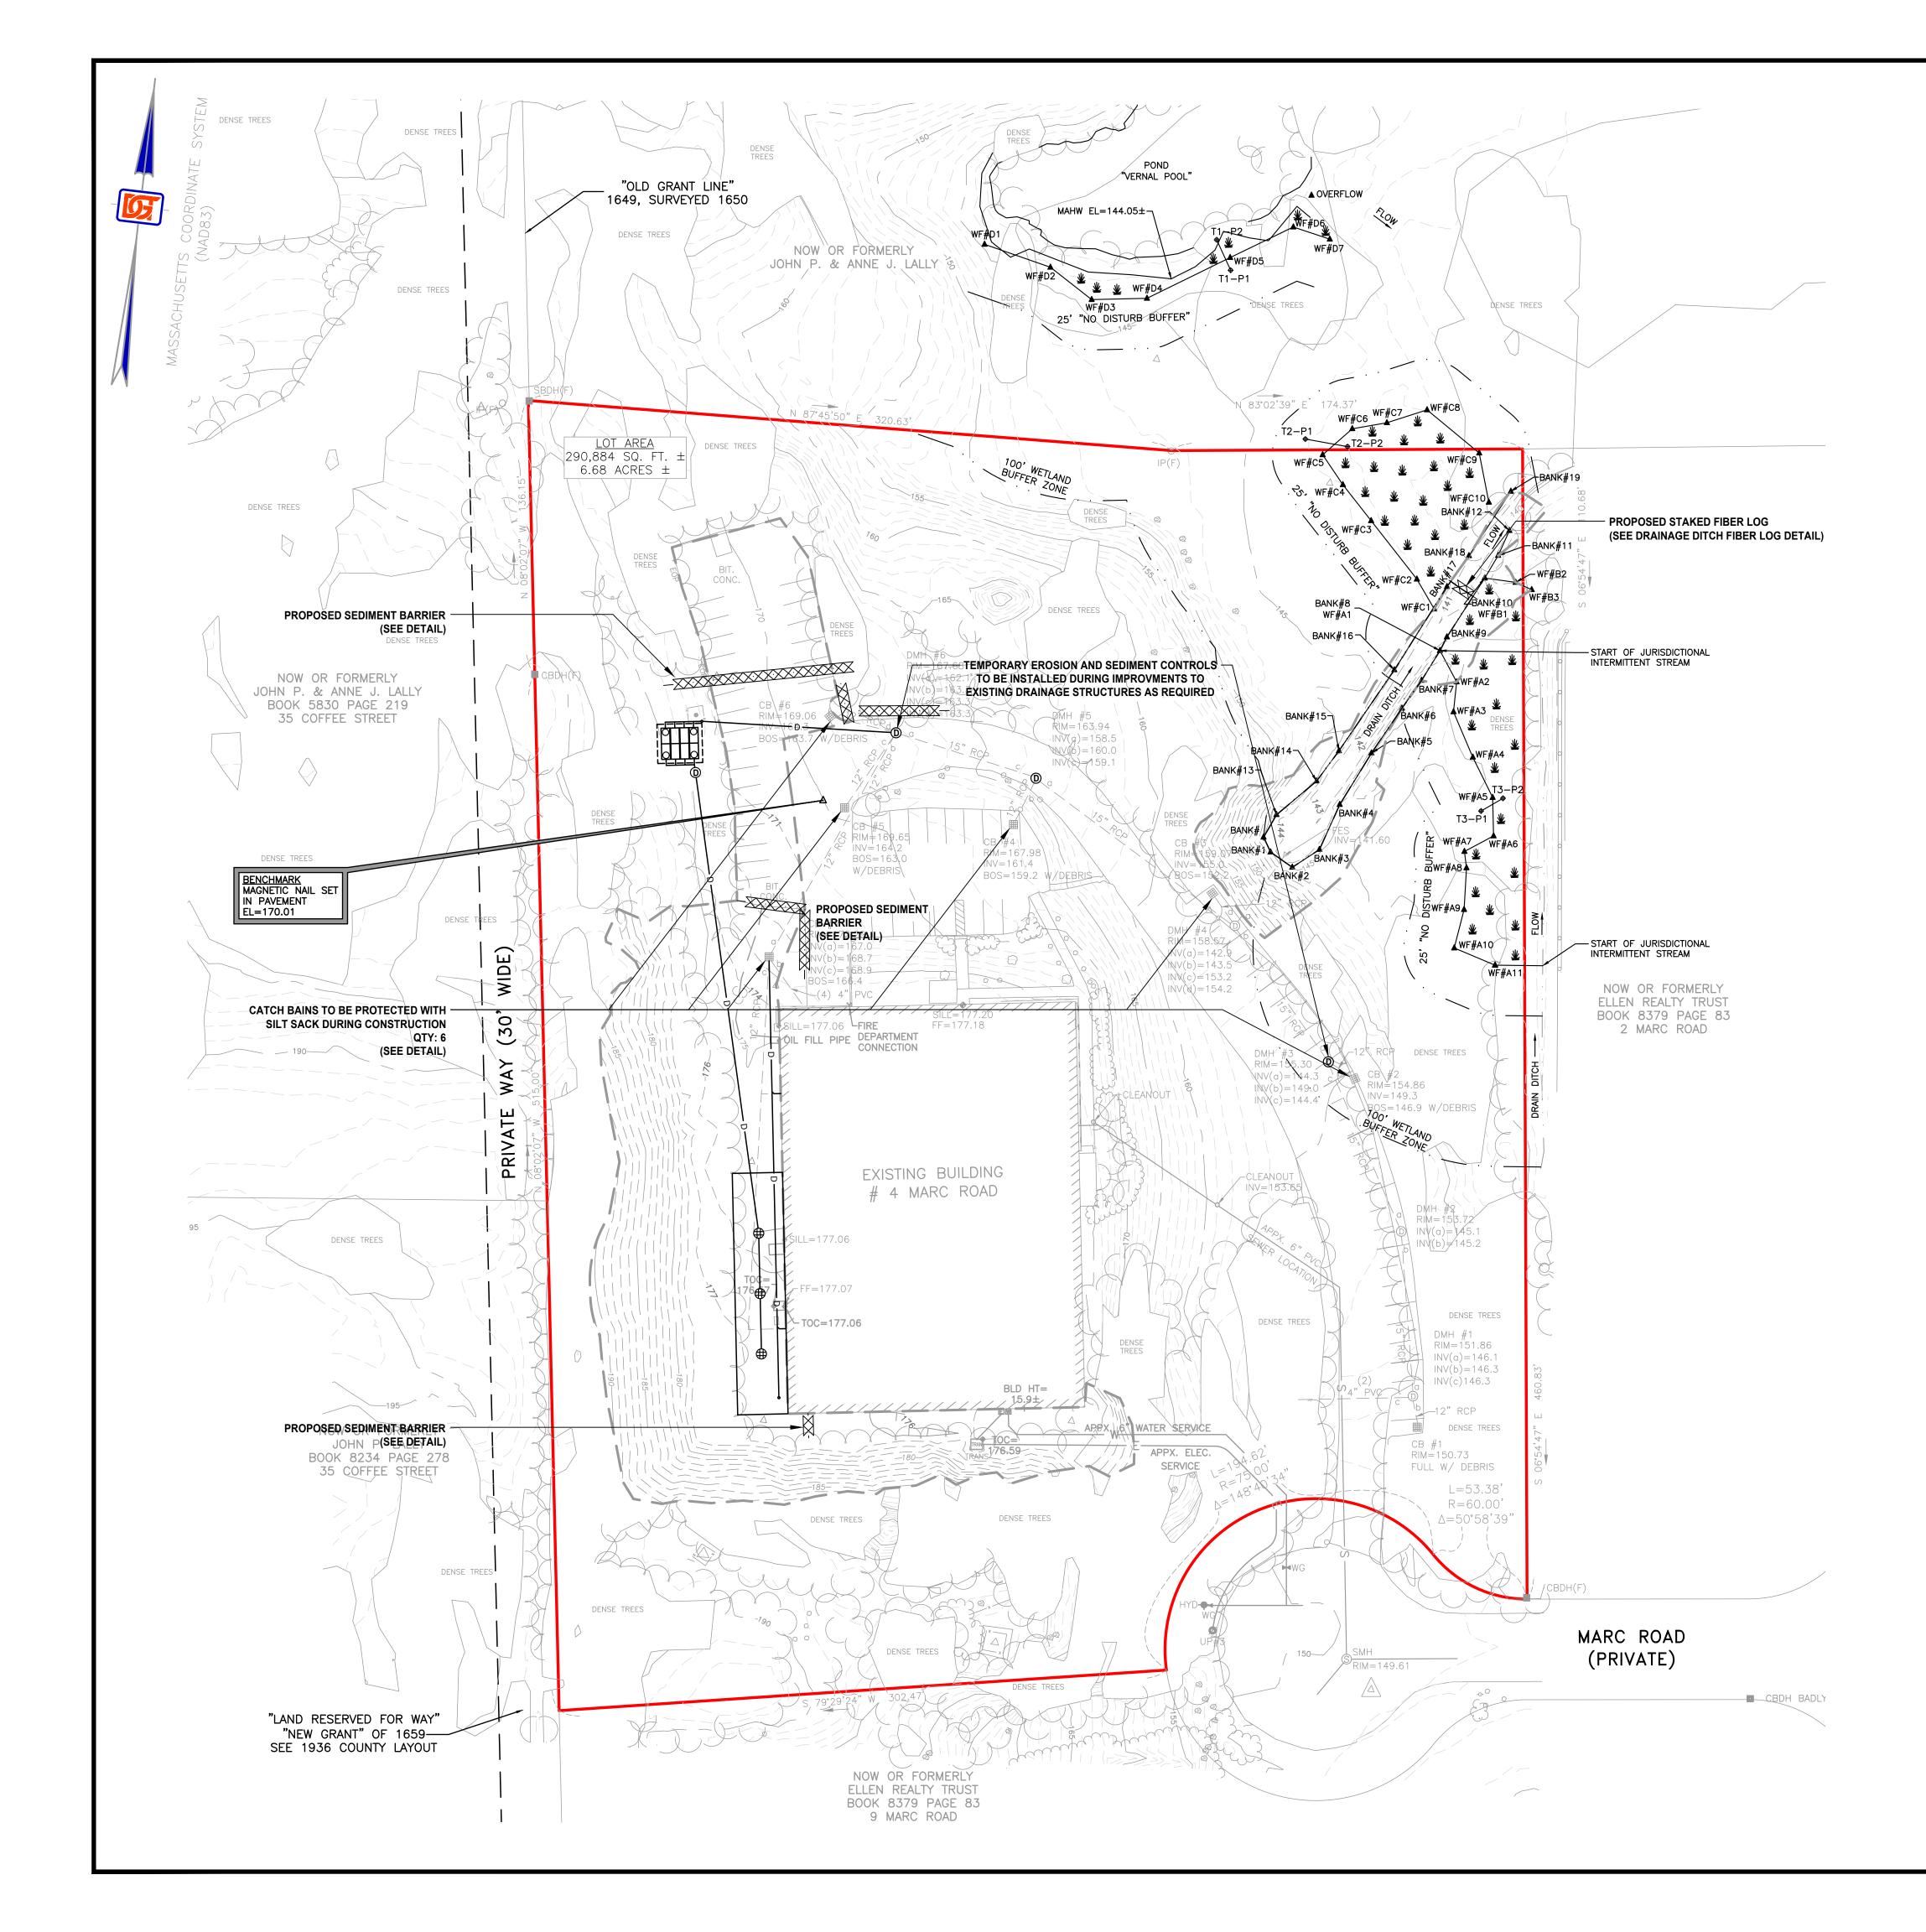

# **GRADING AND UTILITY PLAN NOTES**

- 1. LOCATIONS OF EXISTING UNDERGROUND UTILITIES SHOWN HEREON ARE APPROXIMATE ONLY. ALL UTILITIES. OBSTRUCTIONS AND/OR SYSTEMS MAY NOT BE SHOWN. IT SHALL BE THE RESPONSIBILITY OF THE CONTRACTOR FOR LOCATING AND PROTECTING ALL EXISTING UNDERGROUND UTILITIES AND/OR SYSTEMS WHETHER OR NOT SHOWN HEREON
- UNLESS OTHERWISE SHOWN HEREON, ALL NEW UTILITIES SHALL BE UNDERGROUND.
- **RIM ELEVATIONS SHOWN HEREON FOR NEW STRUCTURES ARE PROVIDED TO** ASSIST THE CONTRACTOR WITH MATERIAL TAKEOFFS. FINAL RIM ELEVATIONS SHALL MATCH PAVEMENT, GRADING, LANDSCAPING, UNLESS SPECIFICALLY INDICATED OTHERWISE.
- WHERE CONNECTIONS AND STRUCTURES ARE TO BE INSTALLED AT EXISTING UTILITIES, THE CONTRACTOR SHALL CONFIRM THE LOCATION AND ELEVATION PRIOR TO INSTALLATION AND SHALL REPORT ANY SIGNIFICANT DISCREPANCY FROM THE PLAN INFORMATION TO THE ENGINEER
- WHERE NEW PAVING MEETING EXISTING PAVING, MEET LINE AND GRADE OF **EXISTING WITH NEW PAVING.** 6. AT LOCATIONS WHERE EXISTING PAVEMENT ABUTS NEW CONSTRUCTION, THE
- EDGE OF THE EXISTING PAVEMENT SHALL BE SAWCUT TO A CLEAN AND SMOOTH EDGE.
- PERIMETER EROSION CONTROLS SHOWN HEREON SHALL BE INSTALLED PRIOR TO ANY EARTH DISTURBANCE AND SHALL SERVE AS A LIMIT OF WORK, UNLESS **OTHERWISE SHOWN.**
- 8. THE CONTRACTOR SHALL PROVIDE DUST CONTROL FOR CONSTRUCTION **OPERATIONS AS APPROVED BY THE ENGINEER.**
- 9. ALL POINTS OF CONSTRUCTION EGRESS OR INGRESS SHALL BE MAINTAINED TO PREVENT THE TRACKING OR FLOWING OF SEDIMENT ONTO PUBLIC ROADS.

#### 4. PERIMETER EROSION CONTROL BARRIER AND LIMIT OF WORK

4.1 PRIOR TO ANY DISTURBANCE OR ALTERATIONS OF ANY AREA ON THE SITE, AN EROSION CONTROL BARRIER SHALL BE INSTALLED IN THE LOCATIONS SHOWN ON THE PLAN.

4.2 INSTALL THE STRAW WATTLE ON THE INSIDE OF THE SILT FENCE AS SHOWN. IN THOSE AREAS WHERE THE TOPOGRAPHY INDICATES THAT STORMWATER RUNOFF WILL BE CONCENTRATED (AT LOW POINTS), ADDITIONAL STRAW WATTLES OR STRAW BALES AS NECESSARY SHALL BE STAKED ON THE UPGRADIENT SIDE OF THE SILT FENCE FOR ADDED FILTRATION AND PROTECTION. THE REQUIRED LOCATIONS FOR THE ADDED BARRIER INSTALLATION WILL BE SELECTED BY THE ENGINEER AND / OR THE AUTHORIZED INSPECTOR UPON COMPLETION OF THE PERIMETER EROSION CONTROL INSTALLATION (SEE DETAIL).

4.3 ONCE INSTALLED, THE EROSION CONTROL BARRIER SHALL BE MAINTAINED IN PLACE UNTIL ALL AREAS UPGRADIENT FROM THE BARRIERS HAVE BEEN PERMANENTLY STABILIZED.

4.4 ALL DISTURBED AREAS NOT OTHERWISE DEVELOPED SHALL BE LOAMED AND SEEDED OR SODDED. SIX INCHES OF LOAM TOPSOIL (MIN. COMPACTED DEPTH) SHALL BE APPLIED UNLESS, OTHERWISE SPECIFIED.