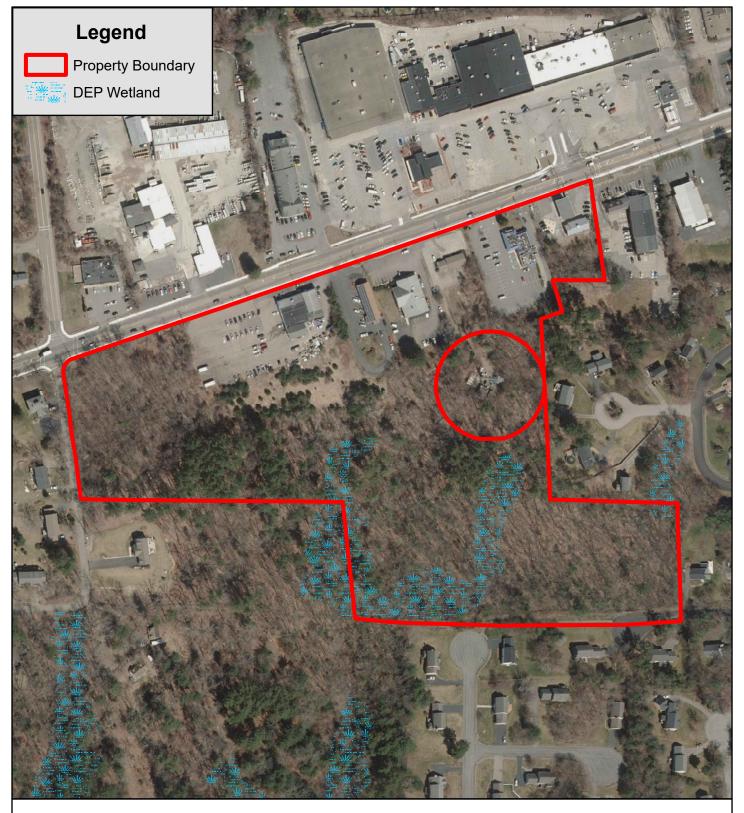

#### Wetland Delineation

The site contains several Bordering Vegetated Wetland (BVW) systems, one enclosed upland island and one isolated vegetated wetland. The attached wetland border was flagged using the criteria in the most recent edition of MA Wetland Protection Act (WPA) and Regulations 310 CMR 10.00 et al and the local Wetland Protection Bylaw. Hydric soil indicators, vegetation changes, hydrological indicators, and topography were all considered for delineation purposes. The isolated vegetated wetland is 2,957 square feet in area. The area is under 5,000 SF and therefore is not jurisdictional under the Medway Wetlands Bylaw. The attached Wetland Border Report provides a description of the wetland resource areas and contains DEP Bordering Vegetated Wetland Delineation Field Data Forms (reference *Wetland Border Report*).

The wetlands delineated off Elm Street and at the corner of Main Street are excluded from the ANRAD as those wetlands (BVW A1-A31, A50-A54, C1-C11 were reviewed under the ORAD DEP #216-910

According to the Mass GIS data layers for NHESP, this site is not located within Estimated and/or Priority Habitat of Rare Wildlife. The site is not located in an Area of Critical Environmental Concern (ACEC), within 200-ft of a mapped river or within a FEMA flood zone. There are no mapped potential or certified vernal pools on site.