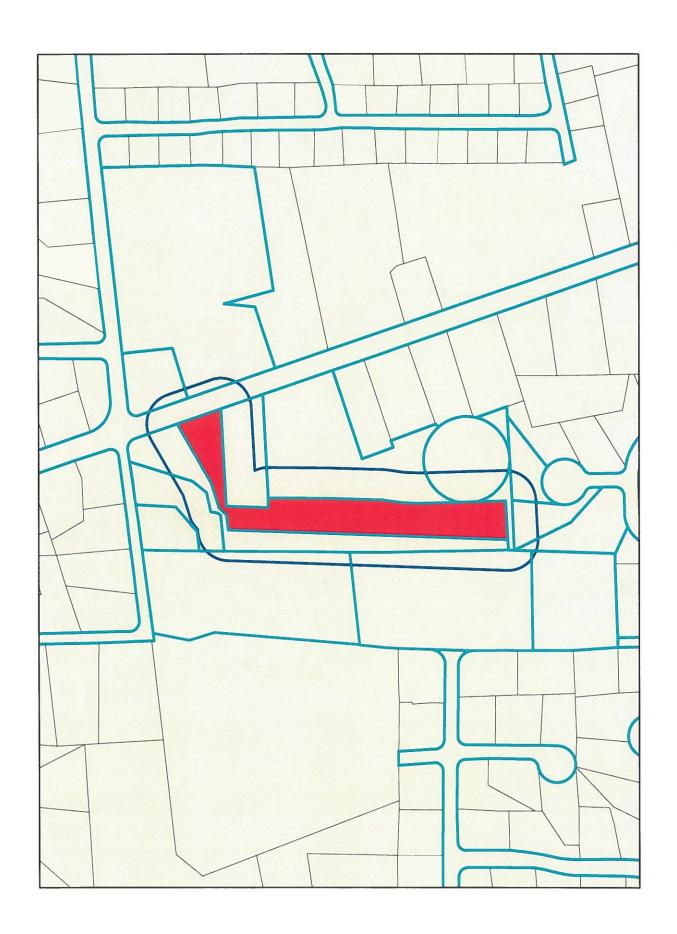

#### Wetland Delineation

The site contains several Bordering Vegetated Wetland (BVW) systems, one enclosed upland island and one isolated vegetated wetland. The attached wetland border was flagged using the criteria in the most recent edition of MA Wetland Protection Act (WPA) and Regulations 310 CMR 10.00 et al and the local Wetland Protection Bylaw. Hydric soil indicators, vegetation changes, hydrological indicators, and topography were all considered for delineation purposes. The isolated vegetated wetland is 2,957 square feet in area. The area is under 5,000 SF and therefore is not jurisdictional under the Medway Wetlands Bylaw. The attached Wetland Border Report provides a description of the wetland resource areas and contains DEP Bordering Vegetated Wetland Delineation Field Data Forms (reference *Wetland Border Report*).

The wetlands delineated off Elm Street and at the corner of Main Street are excluded from the ANRAD as those wetlands (BVW A1-A31, A50-A54, C1-C11 were reviewed under the ORAD DEP #216-910

According to the Mass GIS data layers for NHESP, this site is not located within Estimated and/or Priority Habitat of Rare Wildlife. The site is not located in an Area of Critical Environmental Concern (ACEC), within 200-ft of a mapped river or within a FEMA flood zone. There are no mapped potential or certified vernal pools on site.