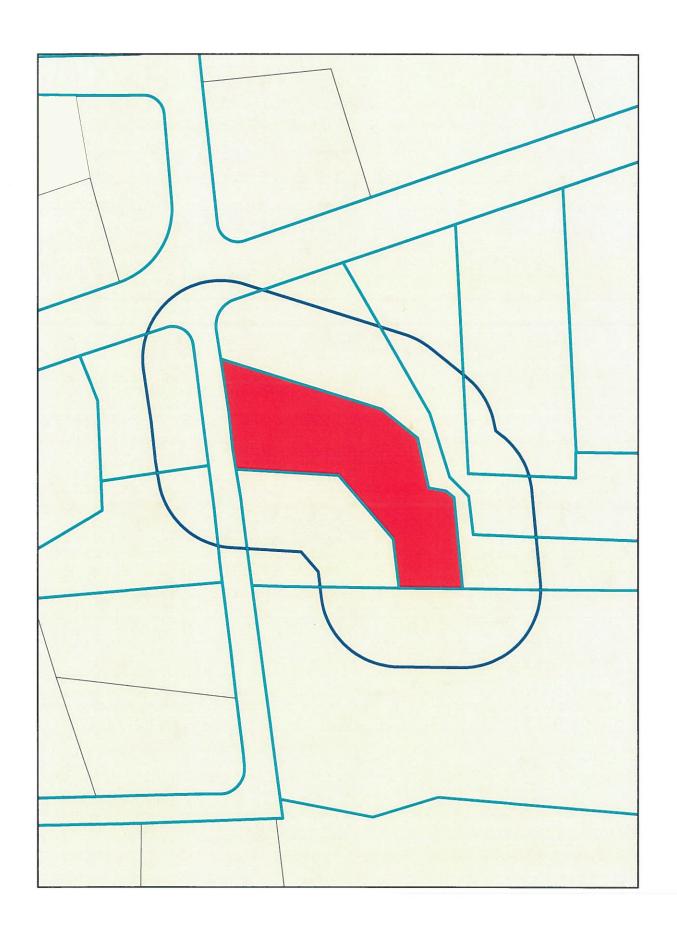

#### Wetland Delineation

The site contains several Bordering Vegetated Wetland (BVW) systems, one enclosed upland island and one isolated vegetated wetland. The attached wetland border was flagged using the criteria in the most recent edition of MA Wetland Protection Act (WPA) and Regulations 310 CMR 10.00 et al and the local Wetland Protection Bylaw. Hydric soil indicators, vegetation changes, hydrological indicators, and topography were all considered for delineation purposes. The isolated vegetated wetland is 2,957 square feet in area. The area is under 5,000 SF and therefore is not jurisdictional under the Medway Wetlands Bylaw. The attached Wetland Border Report provides a description of the wetland resource areas and contains DEP Bordering Vegetated Wetland Delineation Field Data Forms (reference *Wetland Border Report*).

The wetlands delineated off Elm Street and at the corner of Main Street are excluded from the ANRAD as those wetlands (BVW A1-A31, A50-A54, C1-C11 were reviewed under the ORAD DEP #216-910

According to the Mass GIS data layers for NHESP, this site is not located within Estimated and/or Priority Habitat of Rare Wildlife. The site is not located in an Area of Critical Environmental Concern (ACEC), within 200-ft of a mapped river or within a FEMA flood zone. There are no mapped potential or certified vernal pools on site.