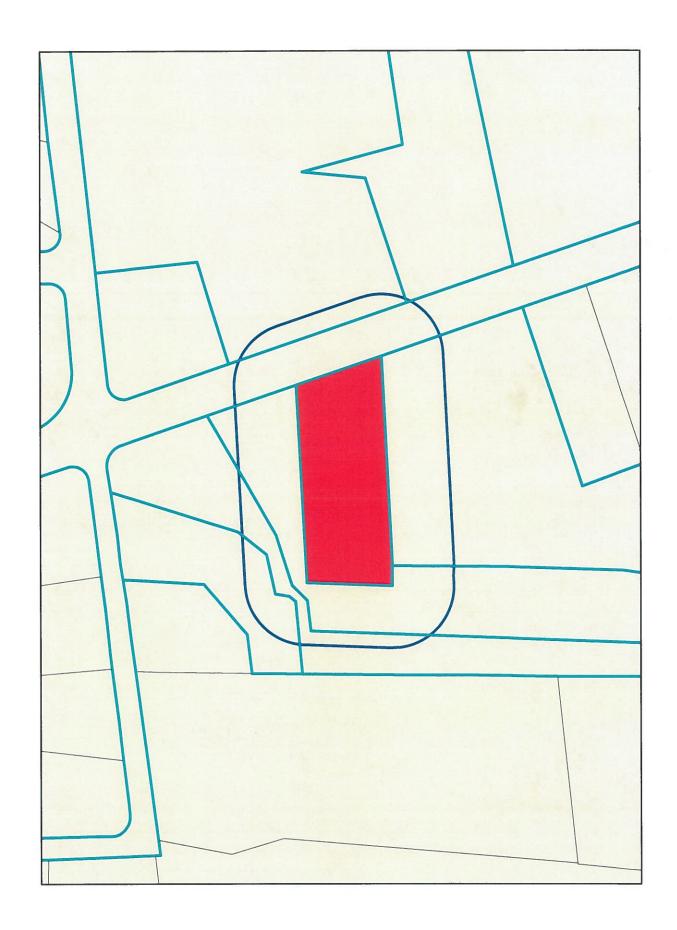

#### Wetland Delineation

The site contains several Bordering Vegetated Wetland (BVW) systems, one enclosed upland island and one isolated vegetated wetland. The attached wetland border was flagged using the criteria in the most recent edition of MA Wetland Protection Act (WPA) and Regulations 310 CMR 10.00 et al and the local Wetland Protection Bylaw. Hydric soil indicators, vegetation changes, hydrological indicators, and topography were all considered for delineation purposes. The isolated vegetated wetland is 2,957 square feet in area. The area is under 5,000 SF and therefore is not jurisdictional under the Medway Wetlands Bylaw. The attached Wetland Border Report provides a description of the wetland resource areas and contains DEP Bordering Vegetated Wetland Delineation Field Data Forms (reference *Wetland Border Report*).

The wetlands delineated off Elm Street and at the corner of Main Street are excluded from the ANRAD as those wetlands (BVW A1-A31, A50-A54, C1-C11 were reviewed under the ORAD DEP #216-910

According to the Mass GIS data layers for NHESP, this site is not located within Estimated and/or Priority Habitat of Rare Wildlife. The site is not located in an Area of Critical Environmental Concern (ACEC), within 200-ft of a mapped river or within a FEMA flood zone. There are no mapped potential or certified vernal pools on site.