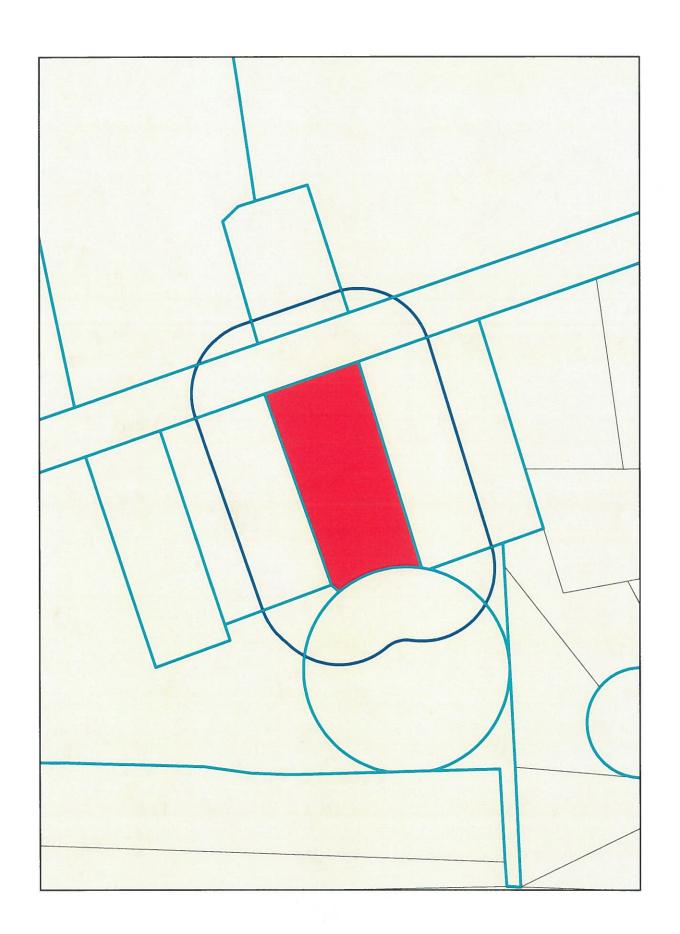

#### Wetland Delineation

The site contains several Bordering Vegetated Wetland (BVW) systems, one enclosed upland island and one isolated vegetated wetland. The attached wetland border was flagged using the criteria in the most recent edition of MA Wetland Protection Act (WPA) and Regulations 310 CMR 10.00 et al and the local Wetland Protection Bylaw. Hydric soil indicators, vegetation changes, hydrological indicators, and topography were all considered for delineation purposes. The isolated vegetated wetland is 2,957 square feet in area. The area is under 5,000 SF and therefore is not jurisdictional under the Medway Wetlands Bylaw. The attached Wetland Border Report provides a description of the wetland resource areas and contains DEP Bordering Vegetated Wetland Delineation Field Data Forms (reference *Wetland Border Report*).

The wetlands delineated off Elm Street and at the corner of Main Street are excluded from the ANRAD as those wetlands (BVW A1-A31, A50-A54, C1-C11 were reviewed under the ORAD DEP #216-910

According to the Mass GIS data layers for NHESP, this site is not located within Estimated and/or Priority Habitat of Rare Wildlife. The site is not located in an Area of Critical Environmental Concern (ACEC), within 200-ft of a mapped river or within a FEMA flood zone. There are no mapped potential or certified vernal pools on site.