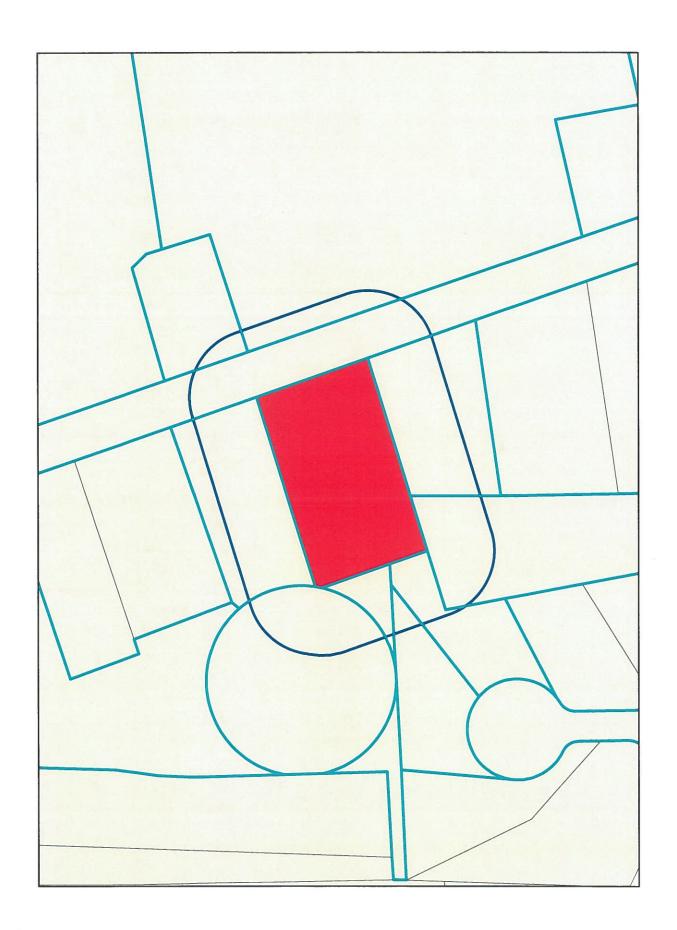

#### Wetland Delineation

The site contains several Bordering Vegetated Wetland (BVW) systems, one enclosed upland island and one isolated vegetated wetland. The attached wetland border was flagged using the criteria in the most recent edition of MA Wetland Protection Act (WPA) and Regulations 310 CMR 10.00 et al and the local Wetland Protection Bylaw. Hydric soil indicators, vegetation changes, hydrological indicators, and topography were all considered for delineation purposes. The isolated vegetated wetland is 2,957 square feet in area. The area is under 5,000 SF and therefore is not jurisdictional under the Medway Wetlands Bylaw. The attached Wetland Border Report provides a description of the wetland resource areas and contains DEP Bordering Vegetated Wetland Delineation Field Data Forms (reference *Wetland Border Report*).

The wetlands delineated off Elm Street and at the corner of Main Street are excluded from the ANRAD as those wetlands (BVW A1-A31, A50-A54, C1-C11 were reviewed under the ORAD DEP #216-910

According to the Mass GIS data layers for NHESP, this site is not located within Estimated and/or Priority Habitat of Rare Wildlife. The site is not located in an Area of Critical Environmental Concern (ACEC), within 200-ft of a mapped river or within a FEMA flood zone. There are no mapped potential or certified vernal pools on site.