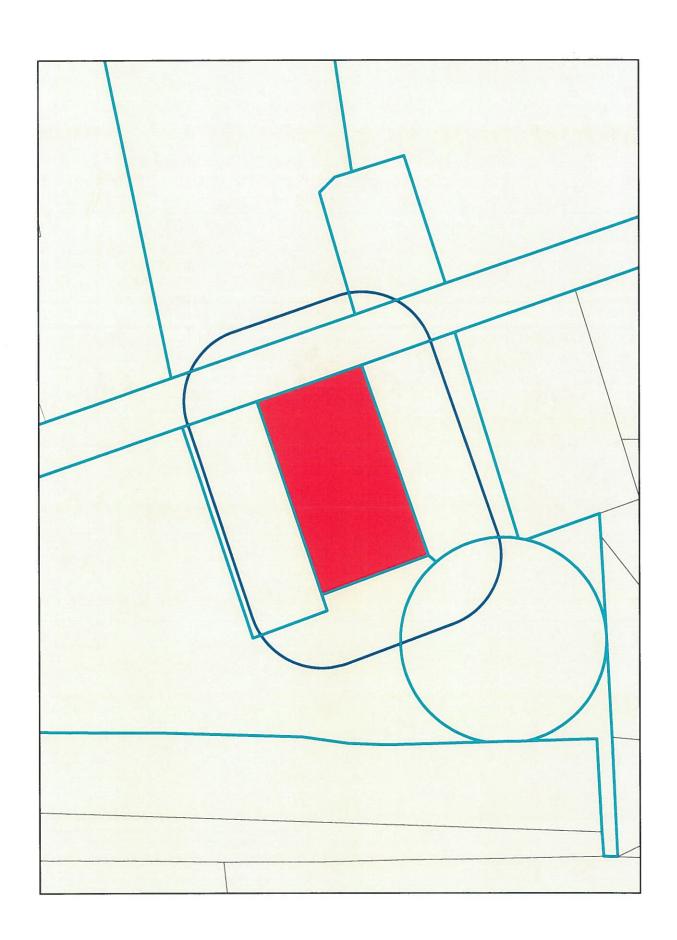

#### Wetland Delineation

The site contains several Bordering Vegetated Wetland (BVW) systems, one enclosed upland island and one isolated vegetated wetland. The attached wetland border was flagged using the criteria in the most recent edition of MA Wetland Protection Act (WPA) and Regulations 310 CMR 10.00 et al and the local Wetland Protection Bylaw. Hydric soil indicators, vegetation changes, hydrological indicators, and topography were all considered for delineation purposes. The isolated vegetated wetland is 2,957 square feet in area. The area is under 5,000 SF and therefore is not jurisdictional under the Medway Wetlands Bylaw. The attached Wetland Border Report provides a description of the wetland resource areas and contains DEP Bordering Vegetated Wetland Delineation Field Data Forms (reference *Wetland Border Report*).

The wetlands delineated off Elm Street and at the corner of Main Street are excluded from the ANRAD as those wetlands (BVW A1-A31, A50-A54, C1-C11 were reviewed under the ORAD DEP #216-910

According to the Mass GIS data layers for NHESP, this site is not located within Estimated and/or Priority Habitat of Rare Wildlife. The site is not located in an Area of Critical Environmental Concern (ACEC), within 200-ft of a mapped river or within a FEMA flood zone. There are no mapped potential or certified vernal pools on site.