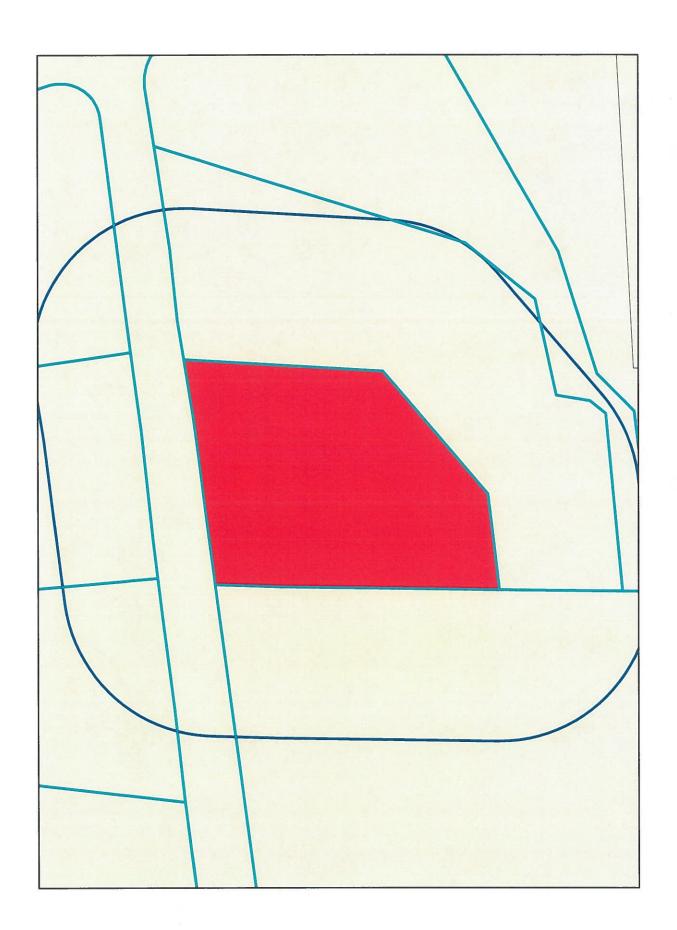

#### Wetland Delineation

The site contains several Bordering Vegetated Wetland (BVW) systems, one enclosed upland island and one isolated vegetated wetland. The attached wetland border was flagged using the criteria in the most recent edition of MA Wetland Protection Act (WPA) and Regulations 310 CMR 10.00 et al and the local Wetland Protection Bylaw. Hydric soil indicators, vegetation changes, hydrological indicators, and topography were all considered for delineation purposes. The isolated vegetated wetland is 2,957 square feet in area. The area is under 5,000 SF and therefore is not jurisdictional under the Medway Wetlands Bylaw. The attached Wetland Border Report provides a description of the wetland resource areas and contains DEP Bordering Vegetated Wetland Delineation Field Data Forms (reference *Wetland Border Report*).

The wetlands delineated off Elm Street and at the corner of Main Street are excluded from the ANRAD as those wetlands (BVW A1-A31, A50-A54, C1-C11 were reviewed under the ORAD DEP #216-910

According to the Mass GIS data layers for NHESP, this site is not located within Estimated and/or Priority Habitat of Rare Wildlife. The site is not located in an Area of Critical Environmental Concern (ACEC), within 200-ft of a mapped river or within a FEMA flood zone. There are no mapped potential or certified vernal pools on site.