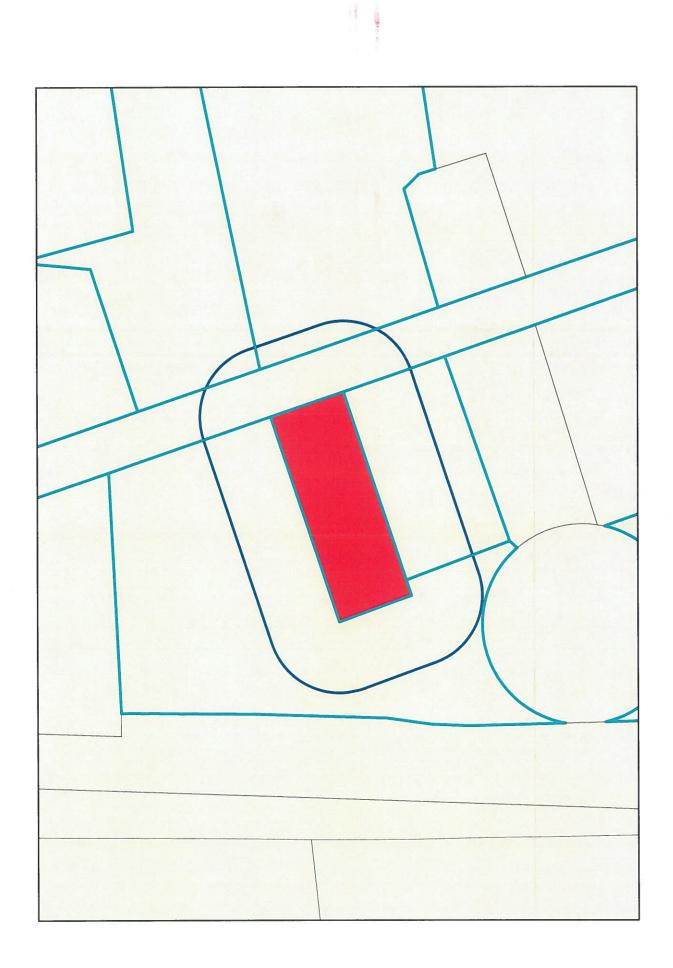

#### Wetland Delineation

The site contains several Bordering Vegetated Wetland (BVW) systems, one enclosed upland island and one isolated vegetated wetland. The attached wetland border was flagged using the criteria in the most recent edition of MA Wetland Protection Act (WPA) and Regulations 310 CMR 10.00 et al and the local Wetland Protection Bylaw. Hydric soil indicators, vegetation changes, hydrological indicators, and topography were all considered for delineation purposes. The isolated vegetated wetland is 2,957 square feet in area. The area is under 5,000 SF and therefore is not jurisdictional under the Medway Wetlands Bylaw. The attached Wetland Border Report provides a description of the wetland resource areas and contains DEP Bordering Vegetated Wetland Delineation Field Data Forms (reference *Wetland Border Report*).

The wetlands delineated off Elm Street and at the corner of Main Street are excluded from the ANRAD as those wetlands (BVW A1-A31, A50-A54, C1-C11 were reviewed under the ORAD DEP #216-910

According to the Mass GIS data layers for NHESP, this site is not located within Estimated and/or Priority Habitat of Rare Wildlife. The site is not located in an Area of Critical Environmental Concern (ACEC), within 200-ft of a mapped river or within a FEMA flood zone. There are no mapped potential or certified vernal pools on site.