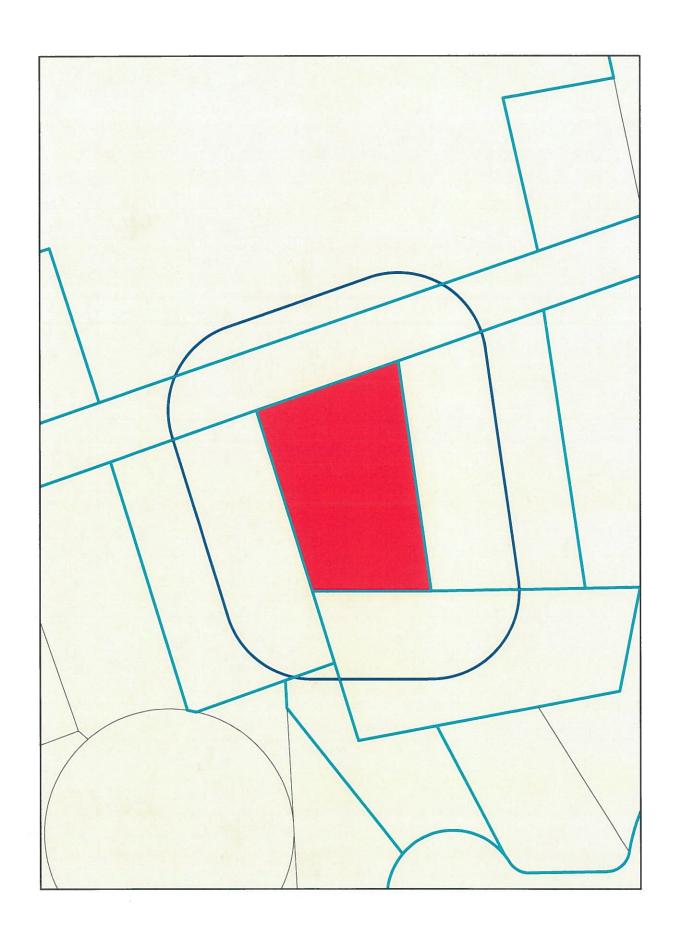

#### Wetland Delineation

The site contains several Bordering Vegetated Wetland (BVW) systems, one enclosed upland island and one isolated vegetated wetland. The attached wetland border was flagged using the criteria in the most recent edition of MA Wetland Protection Act (WPA) and Regulations 310 CMR 10.00 et al and the local Wetland Protection Bylaw. Hydric soil indicators, vegetation changes, hydrological indicators, and topography were all considered for delineation purposes. The isolated vegetated wetland is 2,957 square feet in area. The area is under 5,000 SF and therefore is not jurisdictional under the Medway Wetlands Bylaw. The attached Wetland Border Report provides a description of the wetland resource areas and contains DEP Bordering Vegetated Wetland Delineation Field Data Forms (reference *Wetland Border Report*).

The wetlands delineated off Elm Street and at the corner of Main Street are excluded from the ANRAD as those wetlands (BVW A1-A31, A50-A54, C1-C11 were reviewed under the ORAD DEP #216-910

According to the Mass GIS data layers for NHESP, this site is not located within Estimated and/or Priority Habitat of Rare Wildlife. The site is not located in an Area of Critical Environmental Concern (ACEC), within 200-ft of a mapped river or within a FEMA flood zone. There are no mapped potential or certified vernal pools on site.