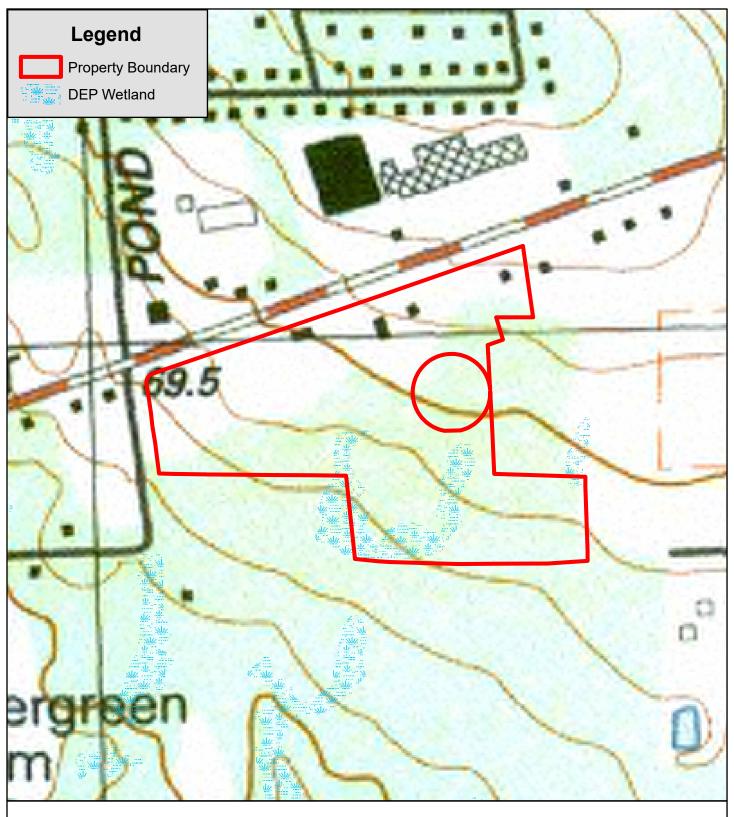

One original and two hard copies of the ANRAD application are enclosed, including full-sized sets of site plans. The titles of all the documents enclosed are as follows:

- ANRAD (WPA Form 4a) Application Form
- ANRAD Wetland Fee Transmittal Form
- Copy of Checks
- Certified Abutters List, Affidavit of Service, Notification to Abutters
- Wetland Border Report, Goddard Consulting, LLC, 4/30/2023
- USGS of Site Locus, Goddard Consulting LLC, 4/30/2023
- Orthophoto of the Locus Site, Goddard Consulting LLC, 4/30/2023
- Boundary, Topographic & Utility Survey 107, 111, 113, 115A, 117 & 119 Main Street, 1 & 3 Elm Street, 0 & 26 Kelley Street, Control Point Associates, Inc, 5/23/2023

#### Wetland Delineation

The site contains several Bordering Vegetated Wetland (BVW) systems, one enclosed upland island and one isolated vegetated wetland. The attached wetland border was flagged using the criteria in the most recent edition of MA Wetland Protection Act (WPA) and Regulations 310 CMR 10.00 et al and the local Wetland Protection Bylaw. Hydric soil indicators, vegetation changes, hydrological indicators, and topography were all considered for delineation purposes. The isolated vegetated wetland is 2,957 square feet in area. The area is under 5,000 SF and therefore is not jurisdictional under the Medway Wetlands Bylaw. The attached Wetland Border Report provides a description of the wetland resource areas and contains DEP Bordering Vegetated Wetland Delineation Field Data Forms (reference *Wetland Border Report*).