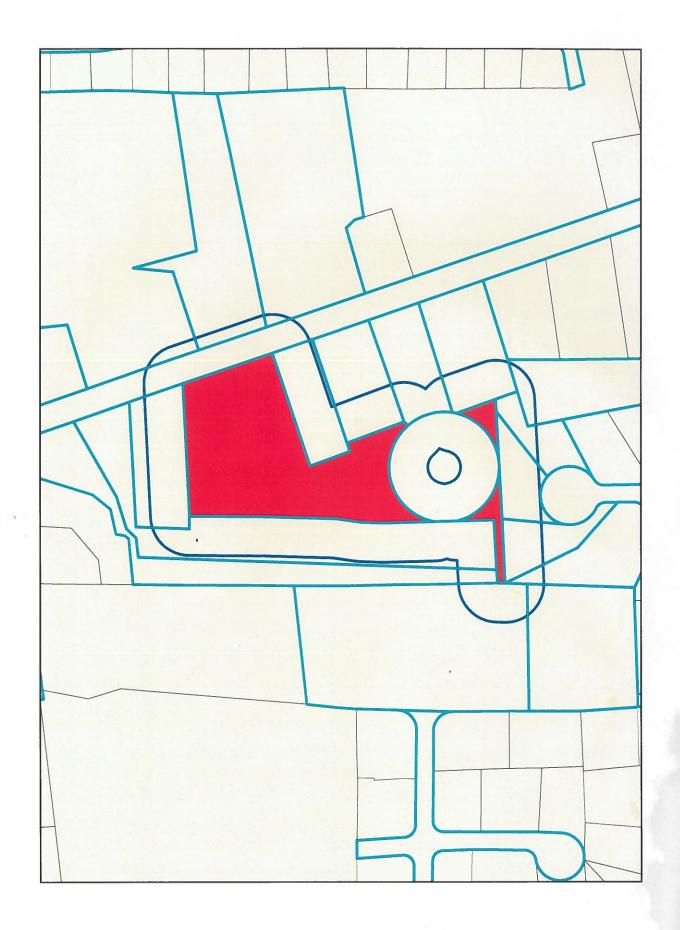

#### Wetland Delineation

The site contains several Bordering Vegetated Wetland (BVW) systems, one enclosed upland island and one isolated vegetated wetland. The attached wetland border was flagged using the criteria in the most recent edition of MA Wetland Protection Act (WPA) and Regulations 310 CMR 10.00 et al and the local Wetland Protection Bylaw. Hydric soil indicators, vegetation changes, hydrological indicators, and topography were all considered for delineation purposes. The isolated vegetated wetland is 2,957 square feet in area. The area is under 5,000 SF and therefore is not jurisdictional under the Medway Wetlands Bylaw. The attached Wetland Border Report provides a description of the wetland resource areas and contains DEP Bordering Vegetated Wetland Delineation Field Data Forms (reference *Wetland Border Report*).

The wetlands delineated off Elm Street and at the corner of Main Street are excluded from the ANRAD as those wetlands (BVW A1-A31, A50-A54, C1-C11 were reviewed under the ORAD DEP #216-910

According to the Mass GIS data layers for NHESP, this site is not located within Estimated and/or Priority Habitat of Rare Wildlife. The site is not located in an Area of Critical Environmental Concern (ACEC), within 200-ft of a mapped river or within a FEMA flood zone. There are no mapped potential or certified vernal pools on site.