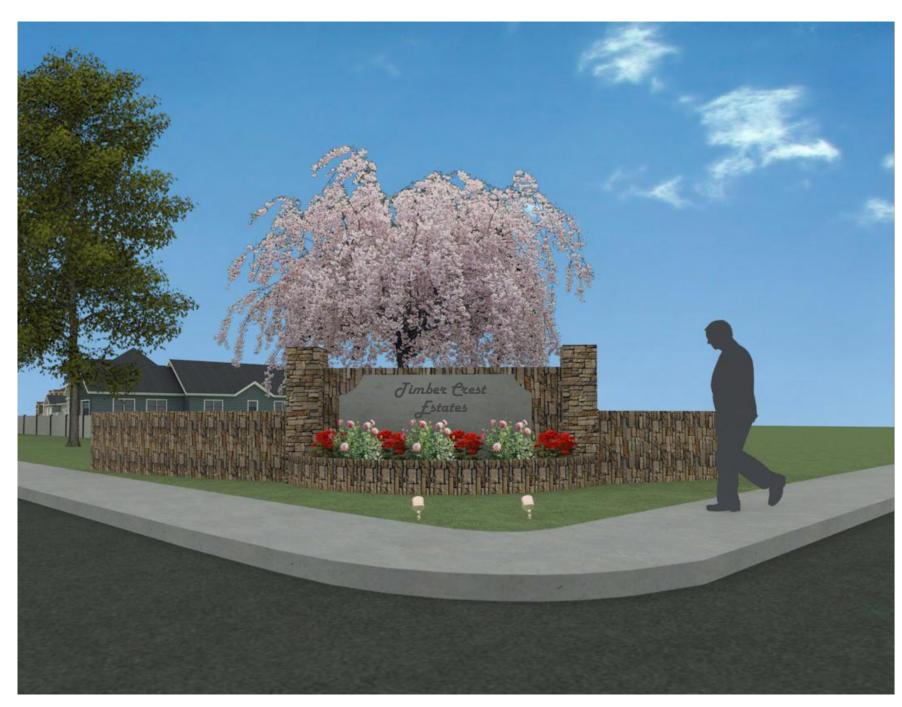

# TIMBER CREST ESTATES

Proposed Landscaping Elements Medway, Massachusetts

NOTE: PLANS & ELEVATIONS ARE SCHEMATIC & ARE SUBJECT TO MINOR CHANGE. ACTUAL GRADES TO BE DETERMINED ON SITE. MATERIALS AND OUTSIDE ELEMENTS ARE SUBJECT TO CHANGE BASED ON MARKET CONDITION AND HOMEOWNER CHOICE.