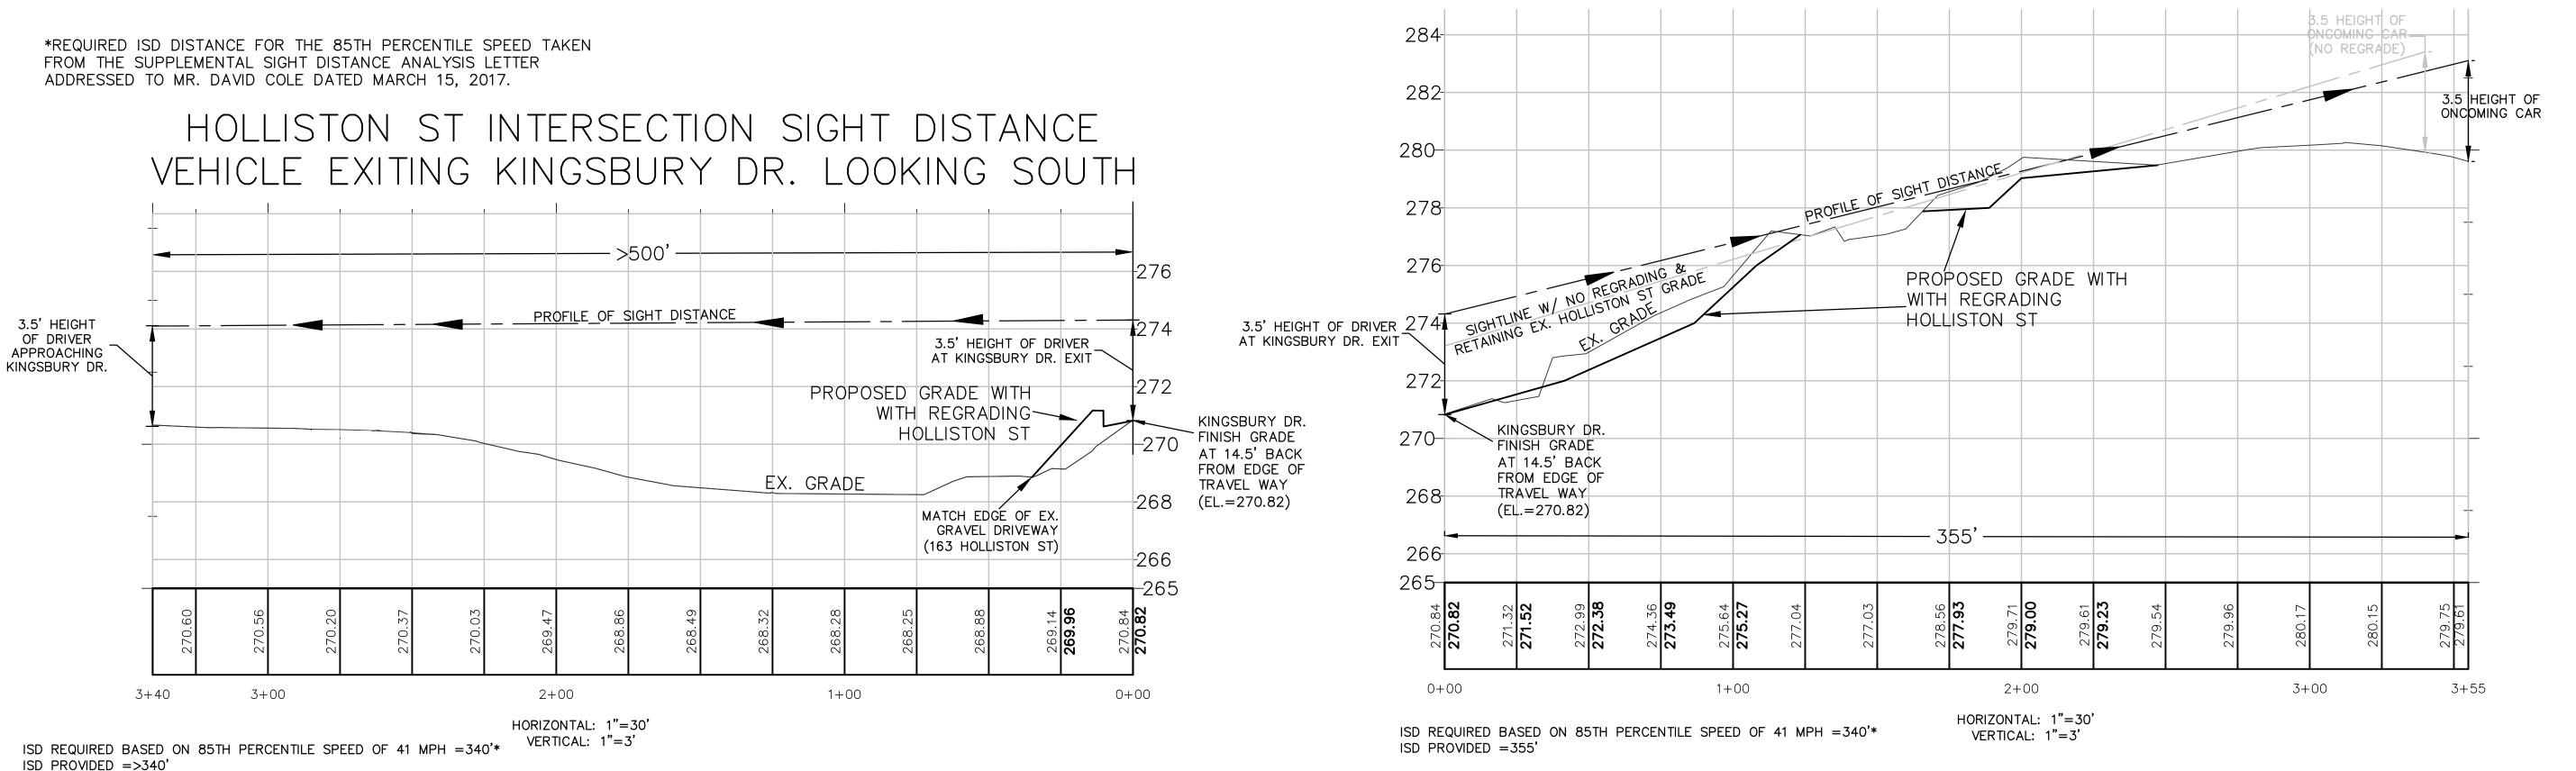

50% DESIGN

STOPPING SIGHT DISTANCE

HOLLISTON STREET

"TIMBER CREST **ESTATES** KINGSBURY VILLAGE"

MEDWAY*MASSACHUSETTS* 

165 EAST GROVE STREET MIDDLEBOROUGH, MA 02346 TEL: (508)-946-9231 FAX: (508)-947-8873 www.outback-eng.com