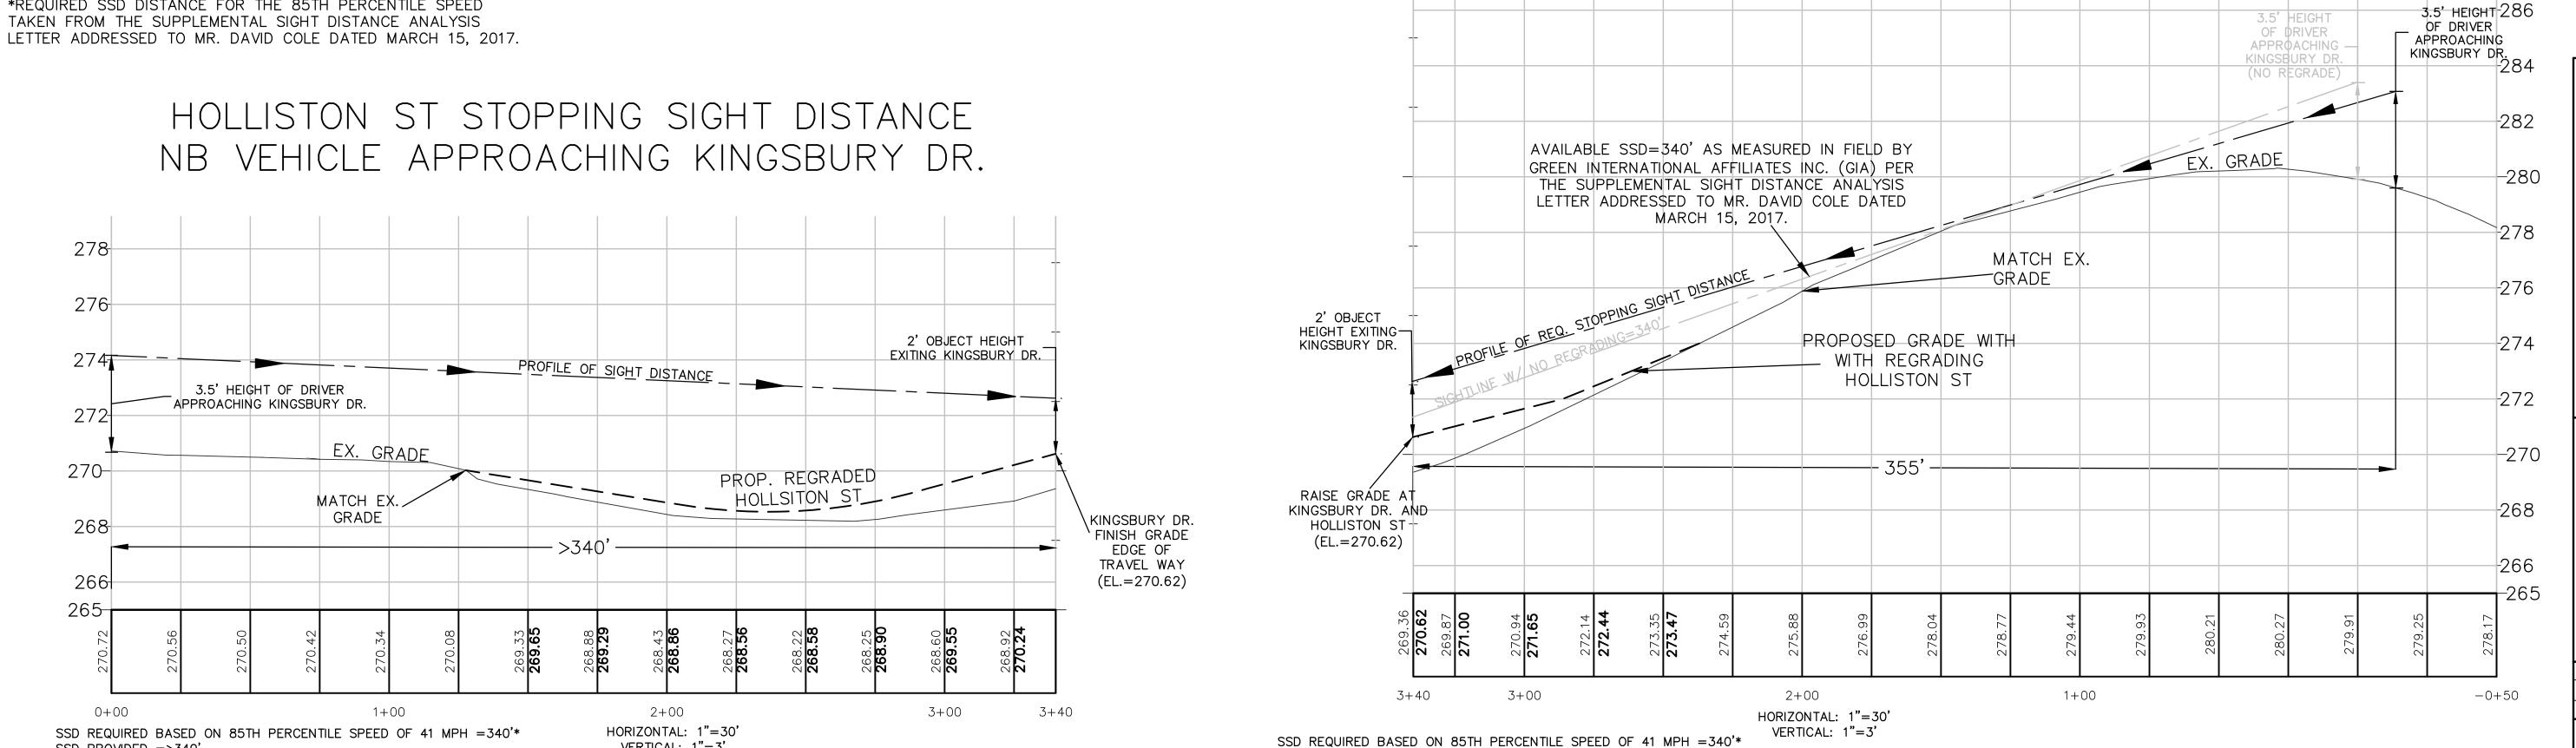

50% DESIGN

STOPPING SIGHT DISTANCE

HOLLISTON STREET

"TIMBER CREST **ESTATES** KINGSBURY VILLAGE"

MEDWAY*MASSACHUSETTS* 

165 EAST GROVE STREET MIDDLEBOROUGH, MA 02346 TEL: (508)-946-9231 FAX: (508)-947-8873 www.outback-eng.com

| DATE: MARCH 27, 2019 |             |     |  |
|----------------------|-------------|-----|--|
| DRAWN BY: CJV        | CHECKED BY: | JAP |  |
| SCALE: 1"=30'        | SHEET 4 OF  | 4   |  |
| 0' 30'               | 60'         | 90' |  |
|                      |             |     |  |
| 0E-2765              |             |     |  |