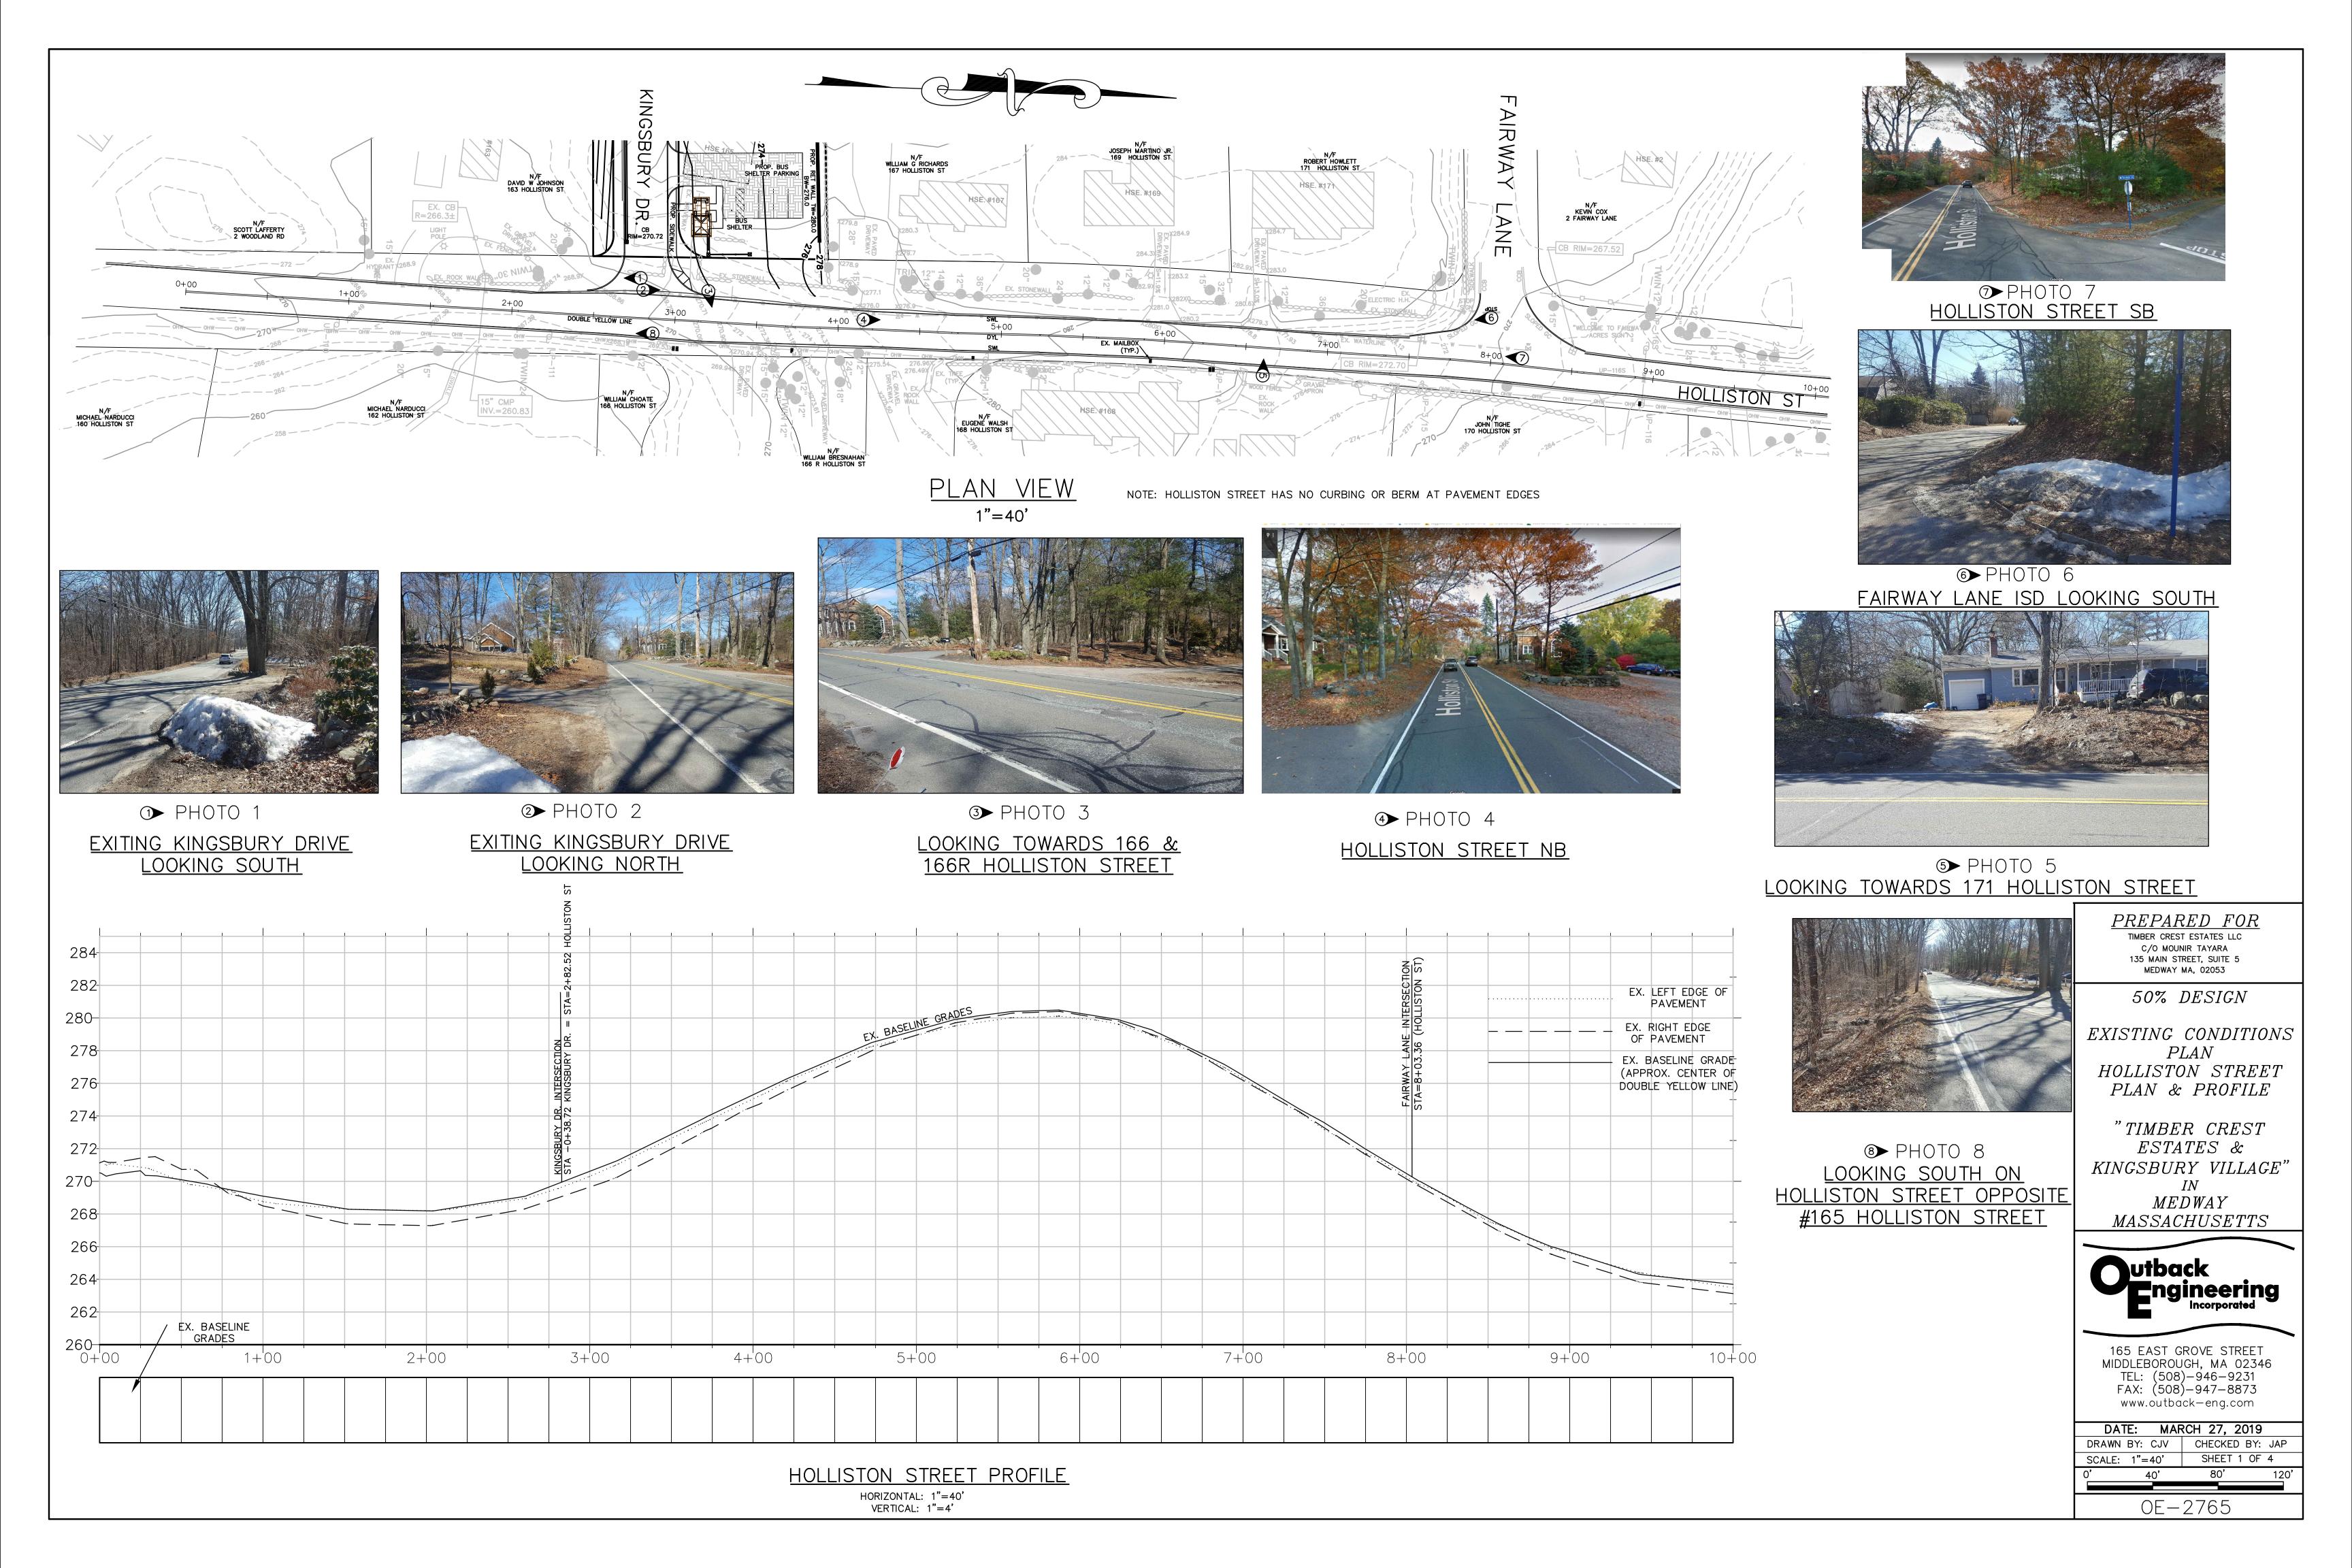

50% DESIGN

INTERSECTION SIGHT DISTANCE

HOLLISTON STREET

"TIMBER CREST ESTATES

KINGSBURY VILLAGE"
IN
MEDWAY
MASSACHUSETTS

165 EAST GROVE STREET
MIDDLEBOROUGH, MA 02346
TEL: (508)-946-9231
FAX: (508)-947-8873
www.outback-eng.com