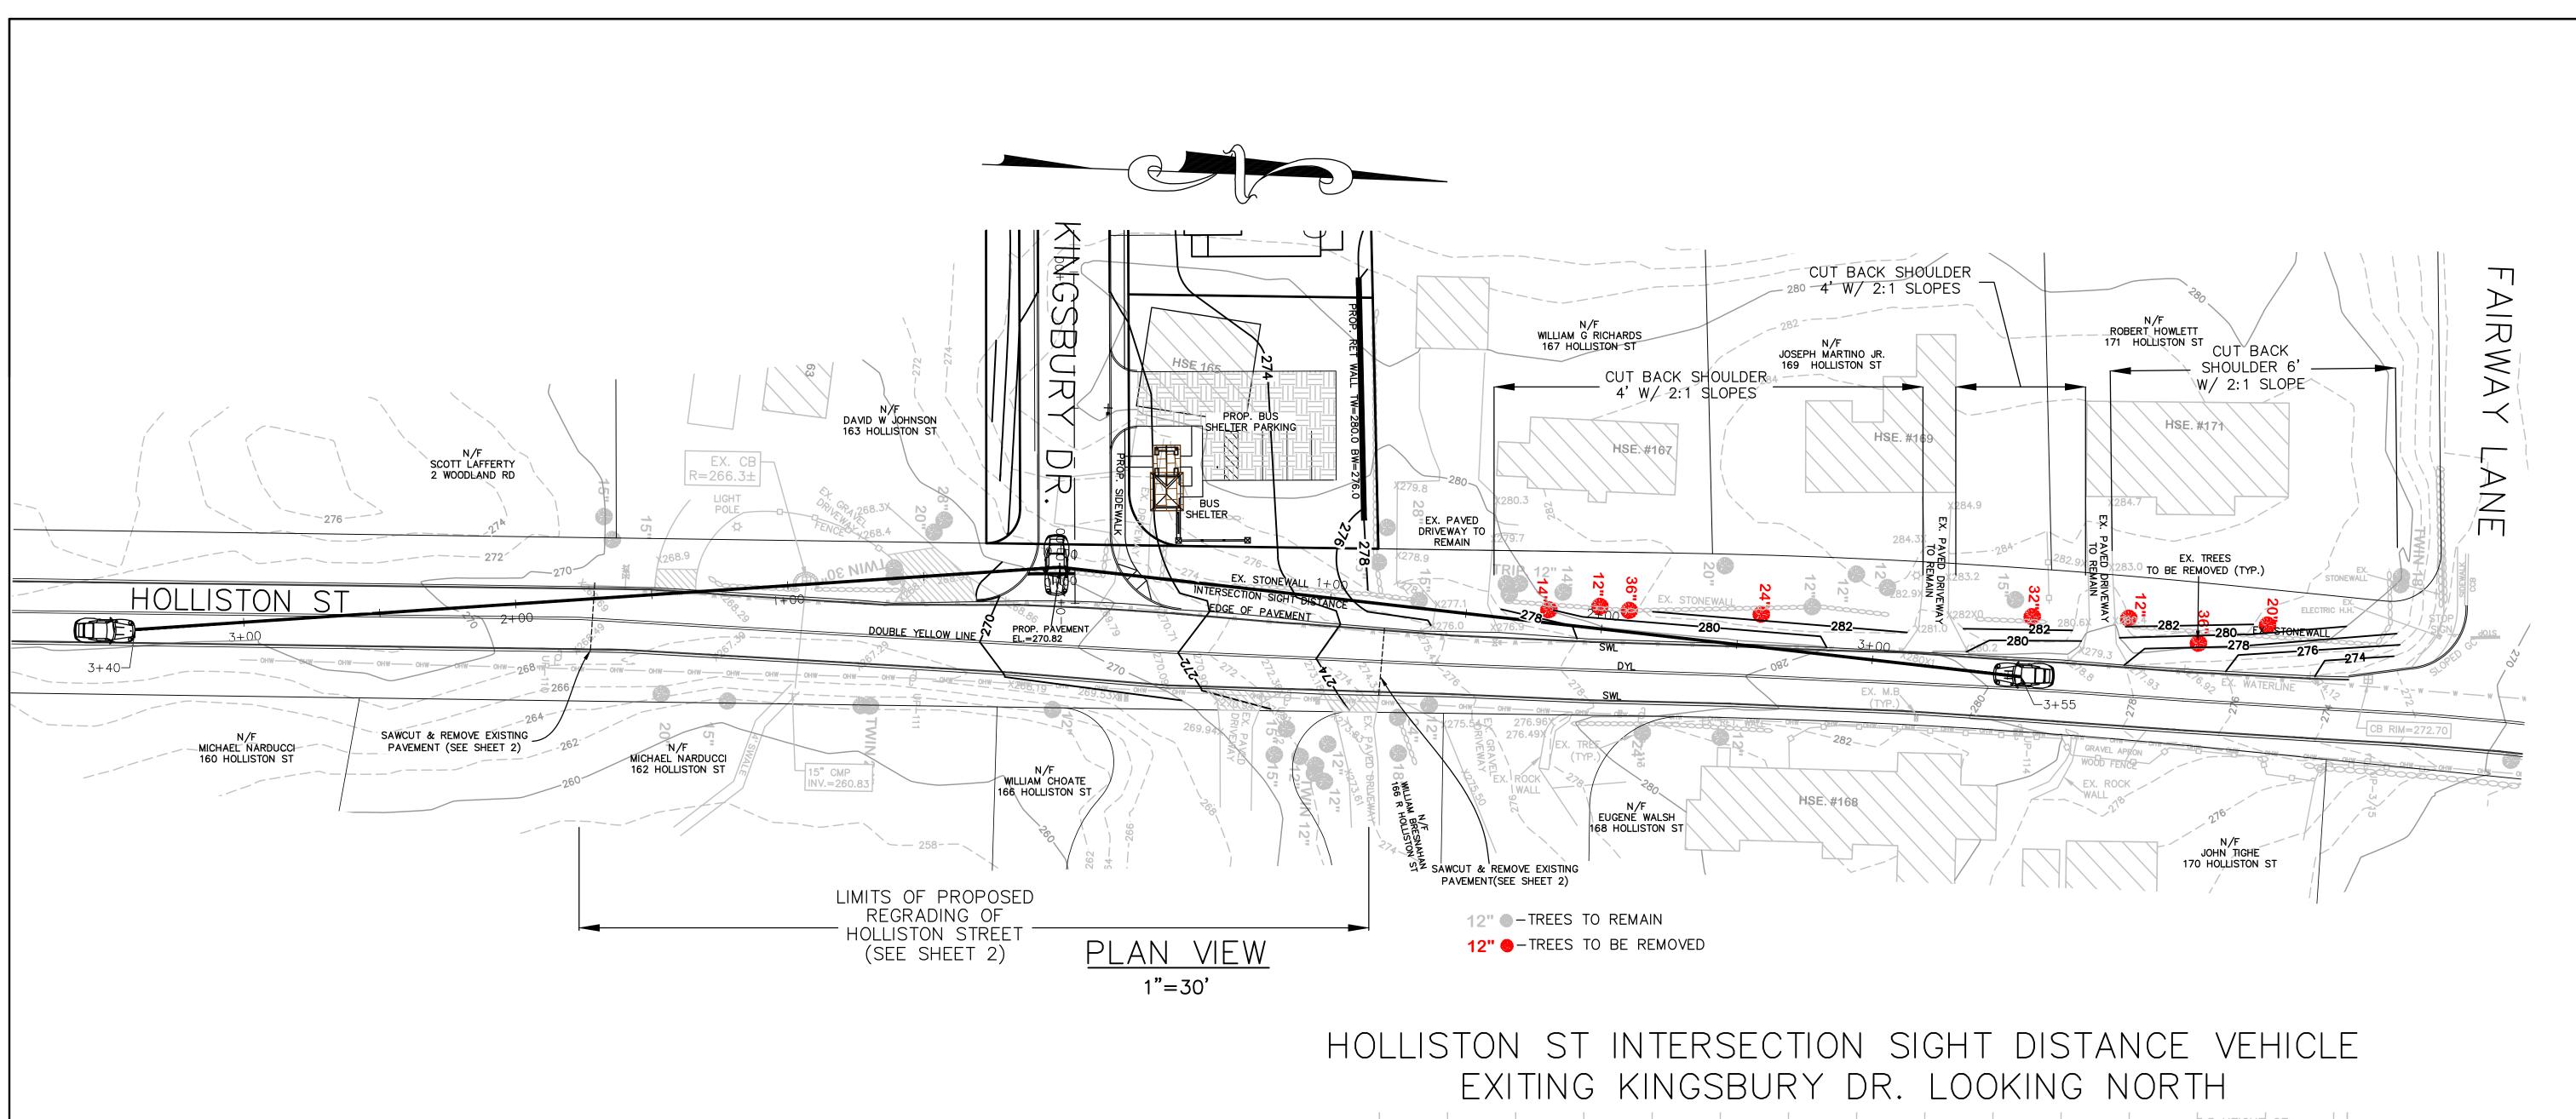

50% DESIGN

INTERSECTION SIGHT DISTANCE

HOLLISTON STREET

"TIMBER CREST ESTATES

KINGSBURY VILLAGE"
IN
MEDWAY
MASSACHUSETTS

165 EAST GROVE STREET
MIDDLEBOROUGH, MA 02346
TEL: (508)-946-9231
FAX: (508)-947-8873
www.outback-eng.com