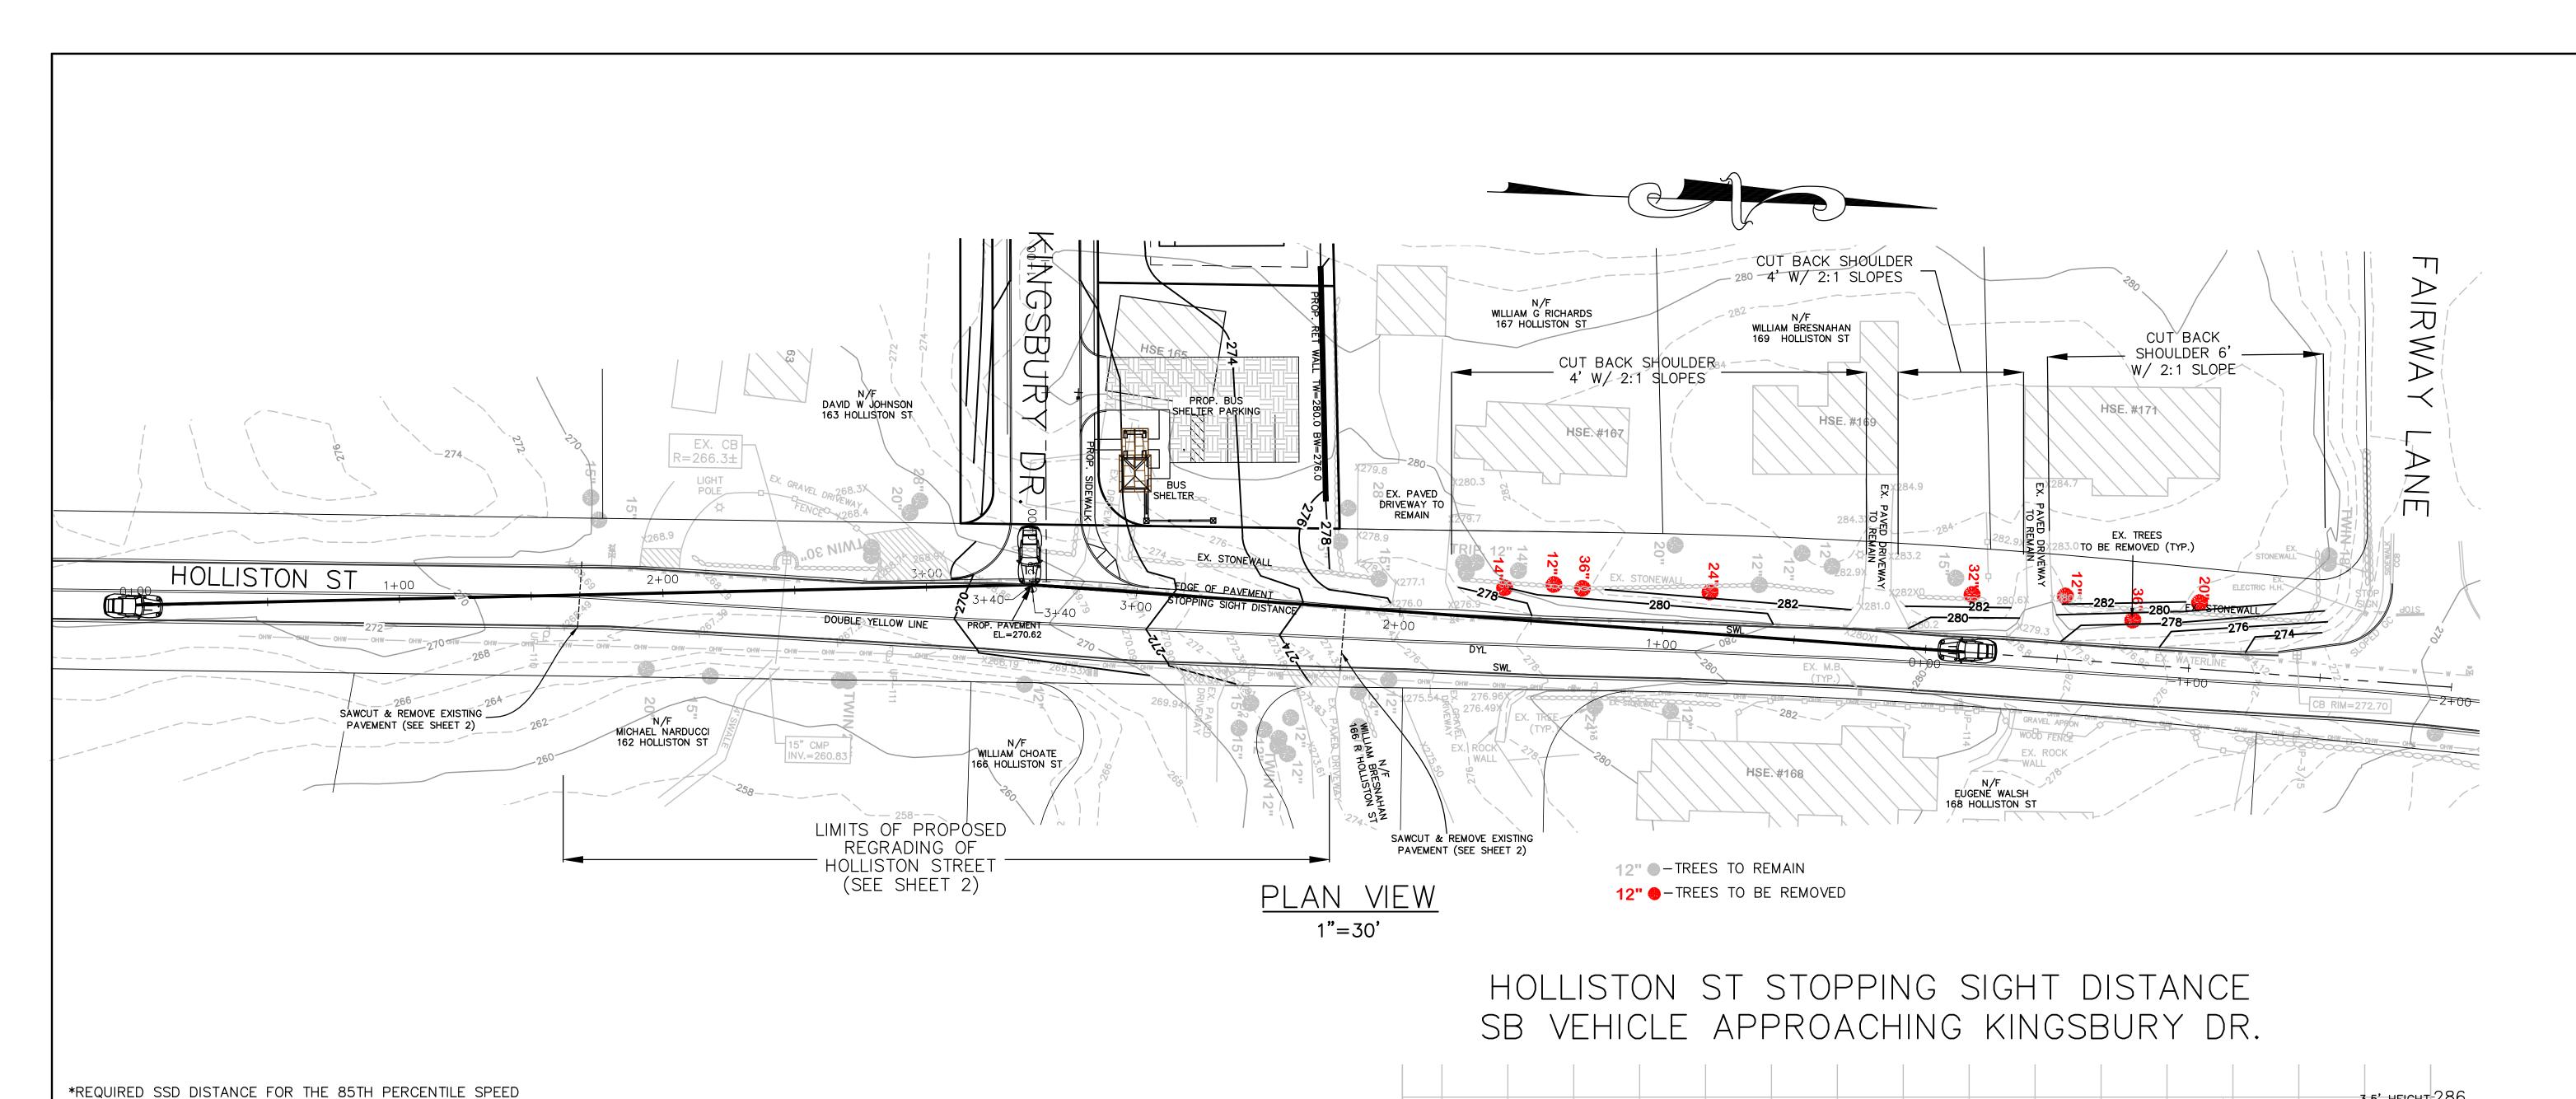

50% DESIGN

STOPPING SIGHT DISTANCE

HOLLISTON STREET

"TIMBER CREST **ESTATES** KINGSBURY VILLAGE"

MEDWAY*MASSACHUSETTS* 

165 EAST GROVE STREET MIDDLEBOROUGH, MA 02346 TEL: (508)-946-9231 FAX: (508)-947-8873 www.outback-eng.com

| DATE: MARCH 27, 2019 |             |     |  |
|----------------------|-------------|-----|--|
| DRAWN BY: CJV        | CHECKED BY: | JAP |  |
| SCALE: 1"=30'        | SHEET 4 OF  | 4   |  |
| 0' 30'               | 60'         | 90' |  |
|                      |             |     |  |
| 0E-2765              |             |     |  |