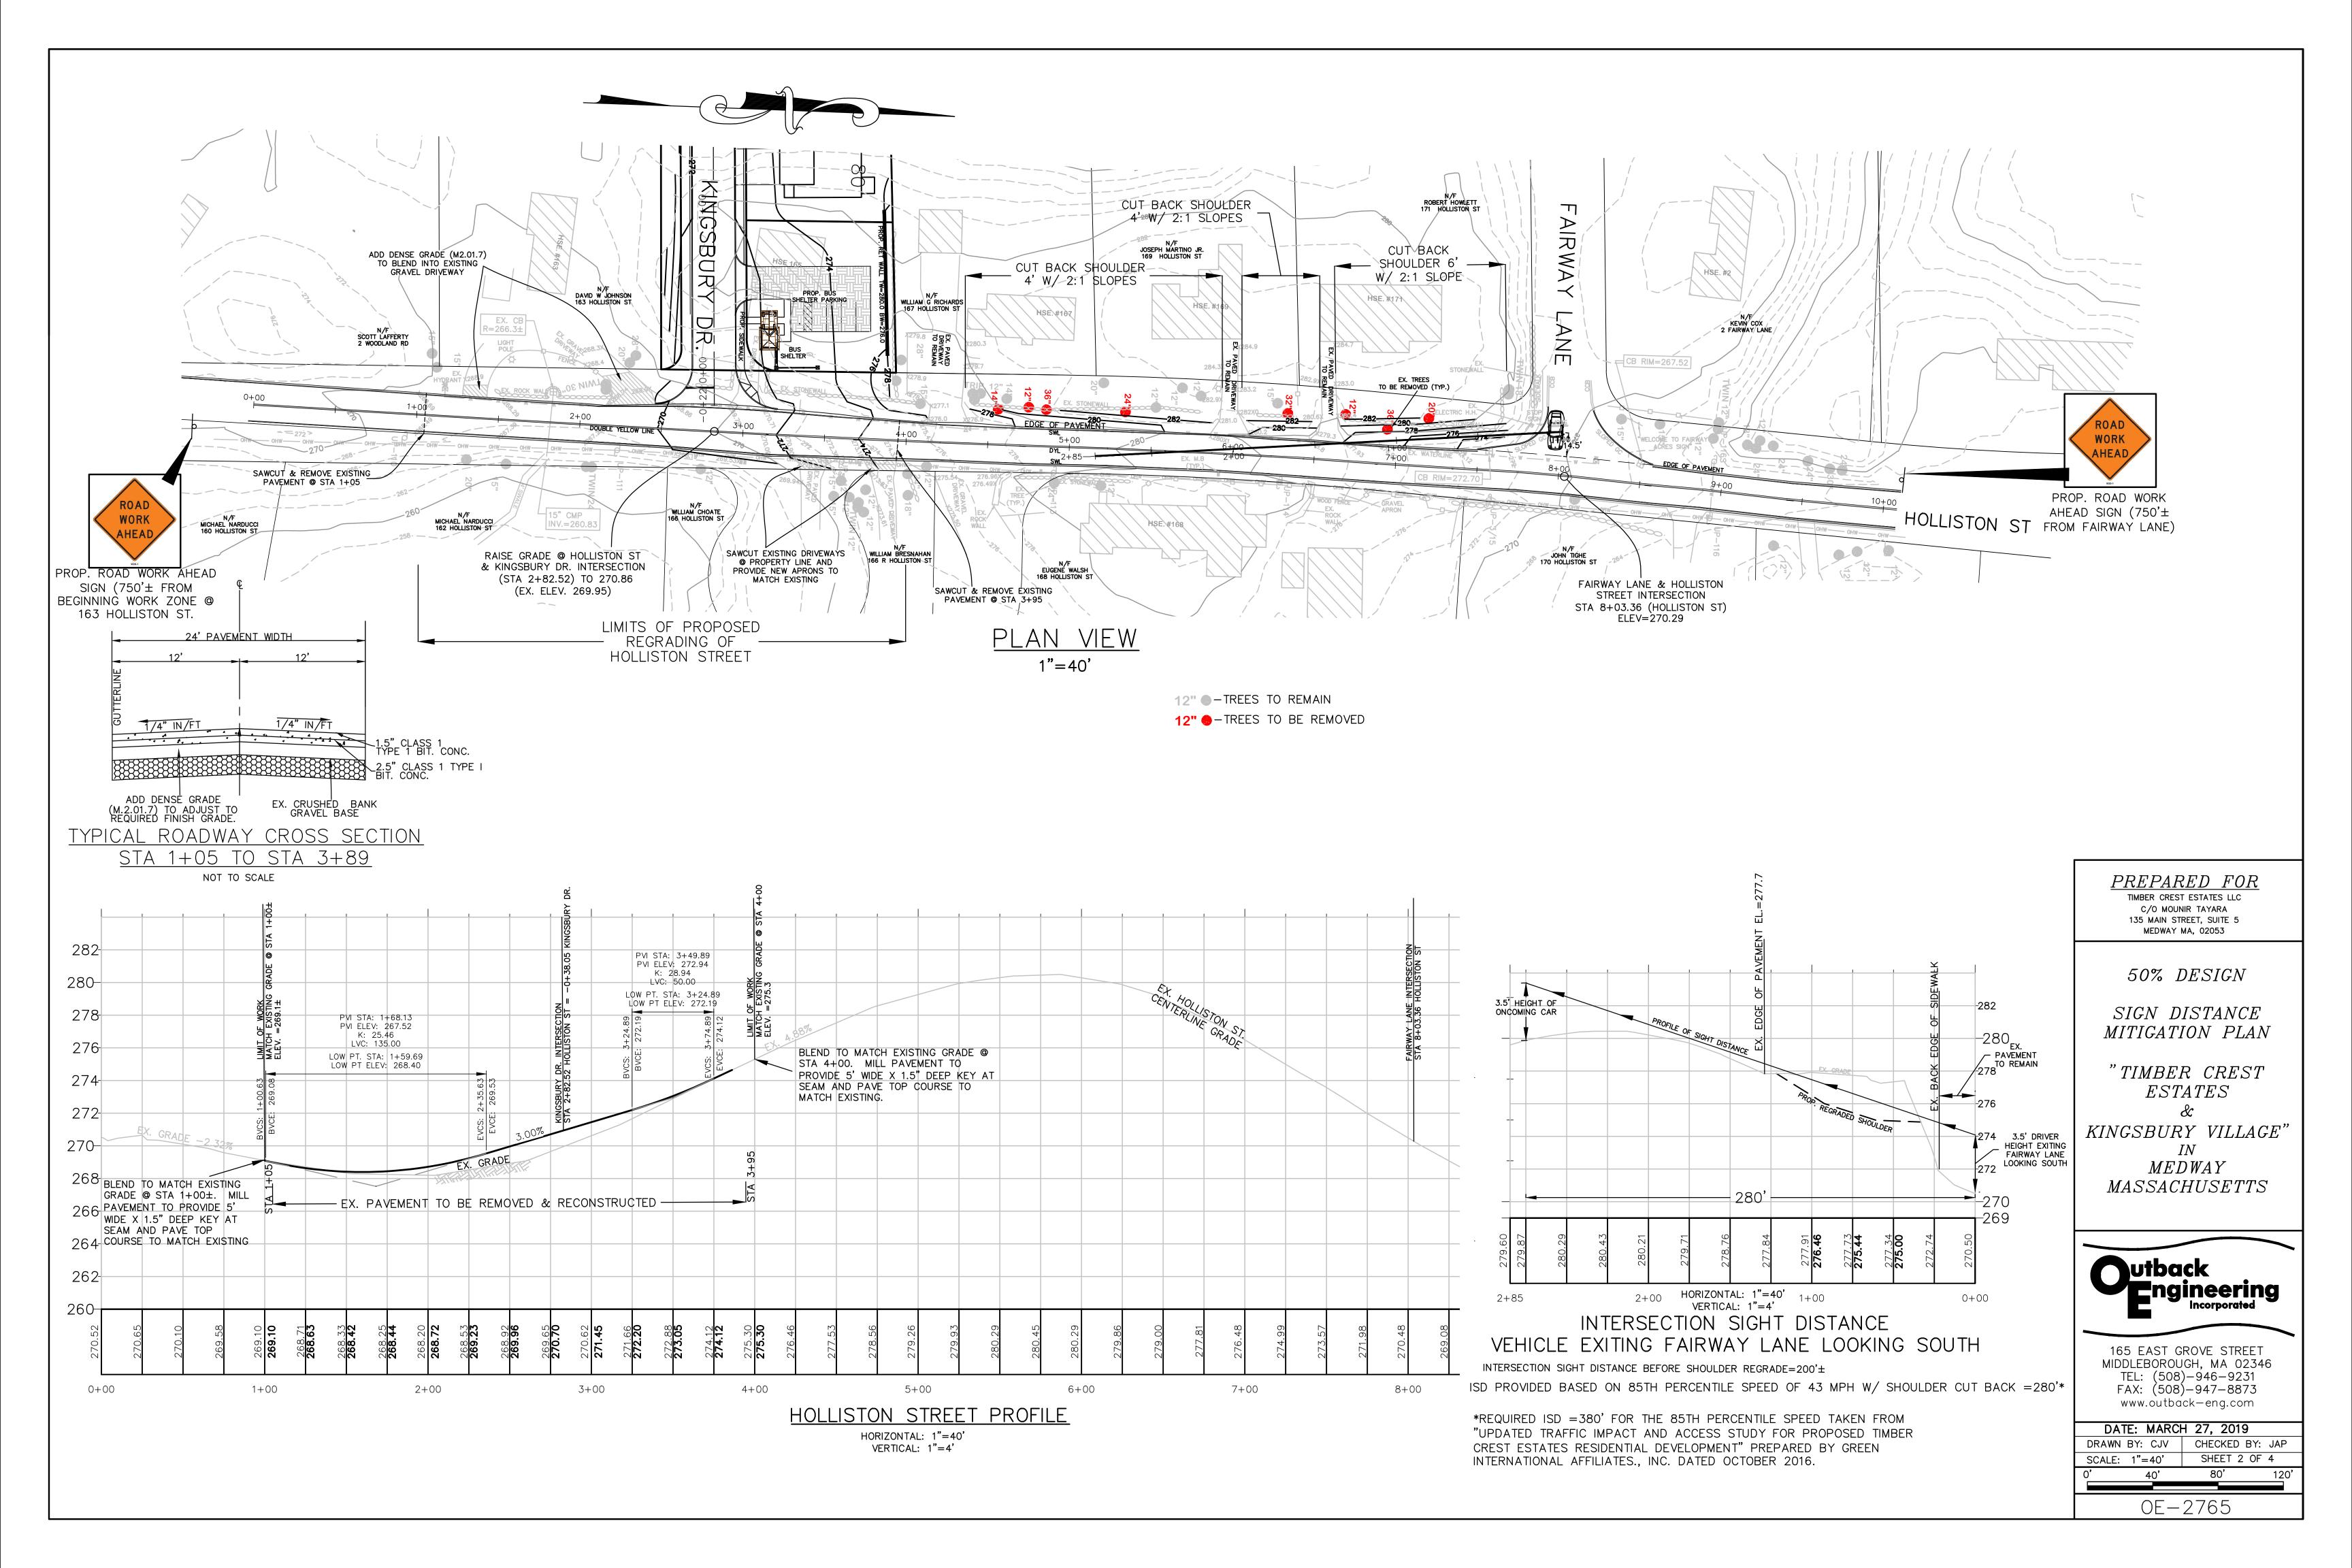

50% DESIGN

INTERSECTION SIGHT DISTANCE

HOLLISTON STREET

"TIMBER CREST ESTATES

KINGSBURY VILLAGE"
IN
MEDWAY
MASSACHUSETTS

165 EAST GROVE STREET
MIDDLEBOROUGH, MA 02346
TEL: (508)-946-9231
FAX: (508)-947-8873
www.outback-eng.com