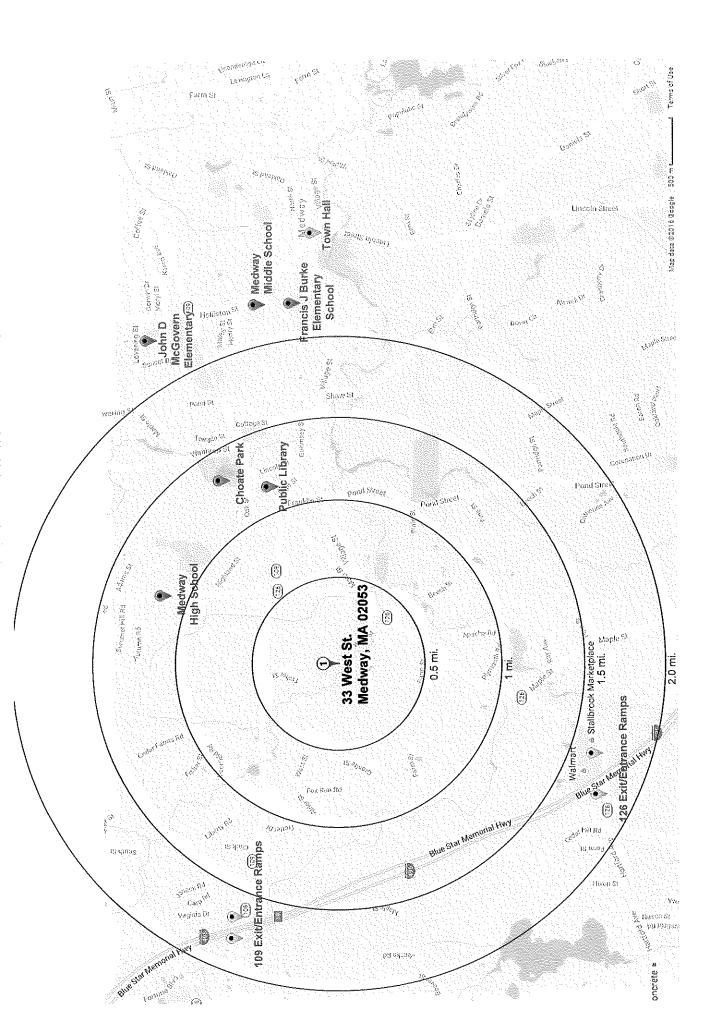

4. Describe and note distances to nearby amenities and services such as shopping, schools, parks and recreation, or municipal offices.

The site is equidistant from routes 126 and 109 which both have access to Rte. 495. At those intersections, which are approximately 2.5 miles from the site there are significant shopping amenities. The site is 3 miles from Town Hall, the high school/middle school complex as well as 3 miles from the elementary school. The site is 1.5 miles to the Medway Public Library and 1.6 miles to Choate Park where there is a playground, ball fields, tennis courts and walking trails.