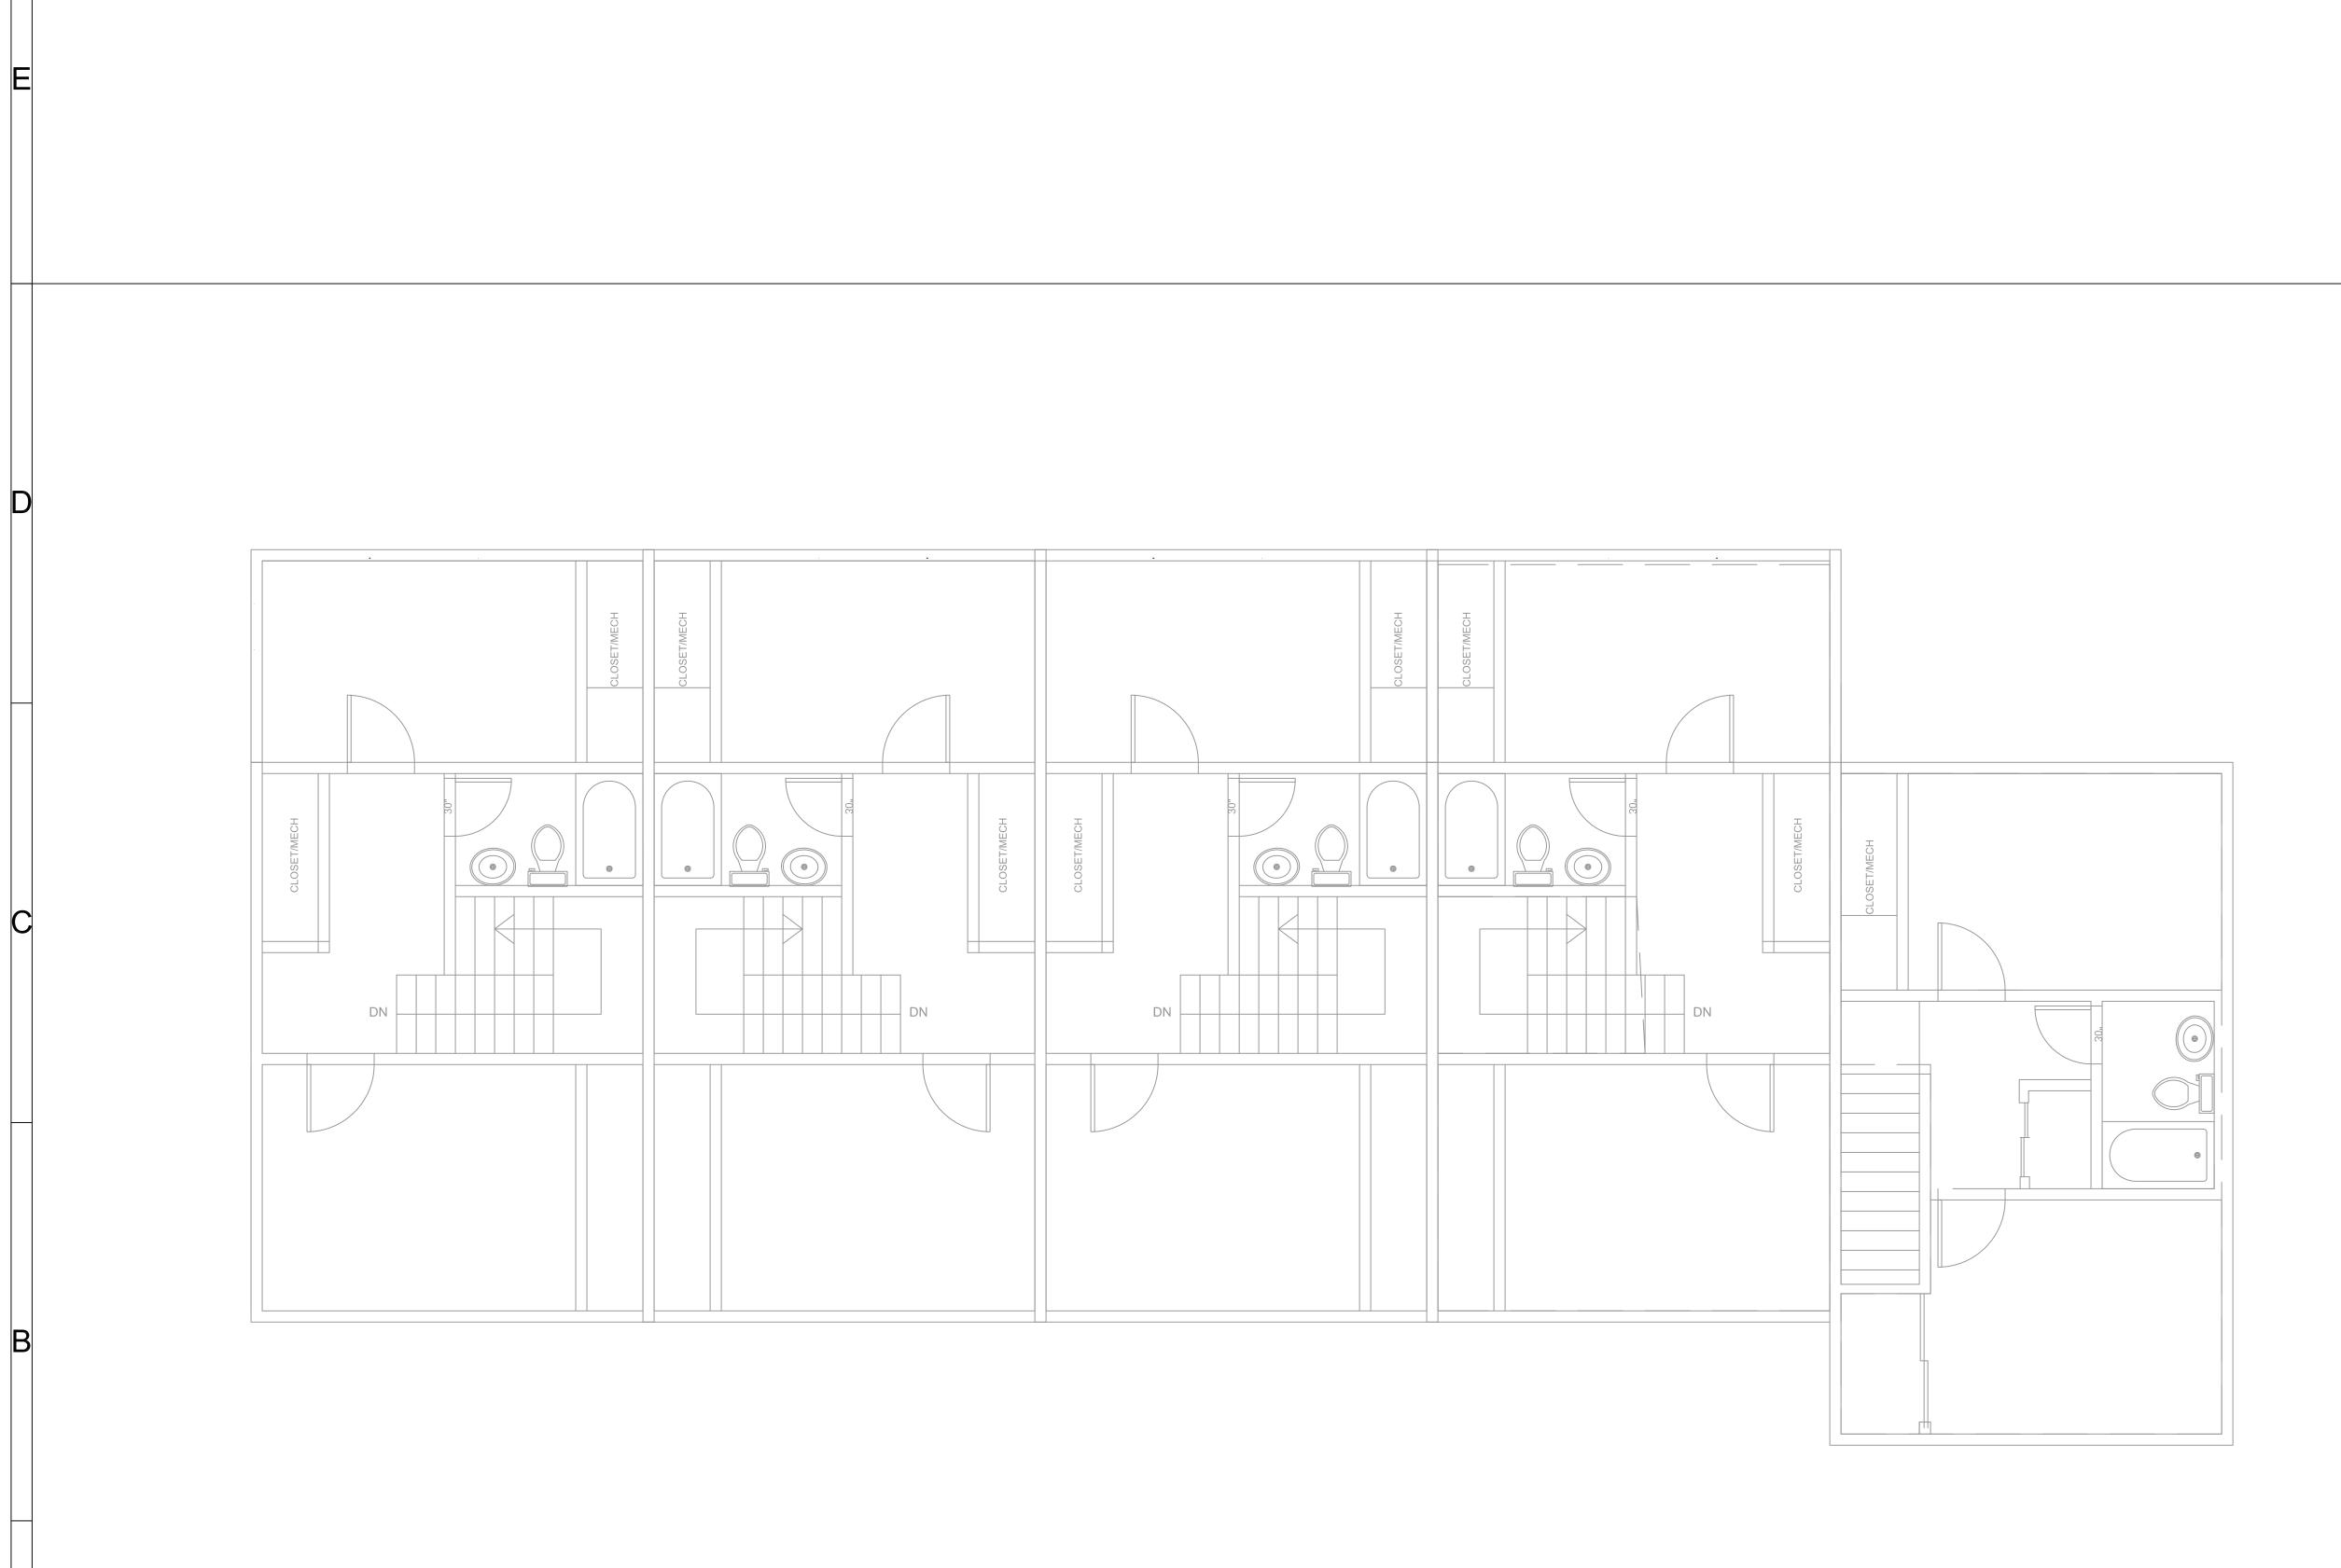

#### Cover sheet showing written tabulation of:

- Proposed buildings by design, ownership type, and size. Identity and describe affordable units and handicapped accessible units.
- Dwelling unit distribution by floor, size, and bedroom/bath number
- Square footage breakdown of commercial, residential, community, and other usage in the buildings
- Number of parking spaces

#### Site plan showing:

- Lot lines, streets, and existing buildings
- Proposed building footprint(s), parking (auto and bicycle), and general dimensions
  - Zoning restrictions (i.e. setback requirements, easements, height restrictions, etc).
- Wetlands, contours, ledge, and other environmental constraints
- Identification of affordable units
  - Identification of handicapped accessible units.
  - Sidewalks and recreational paths
- Site improvements, including landscaping
  - Flood plain (if applicable)

#### Utilities plan showing:

Existing and proposed locations and types of sewage, water, drainage facilities, etc. 

Graphic depiction of the design showing:

- Typical building plan
  - Typical unit plan for each unit type with square footage tabulation
- Typical unit plan for each accessible unit type with square footage tabulation

Elevation, section, perspective, or photograph

Typical wall section