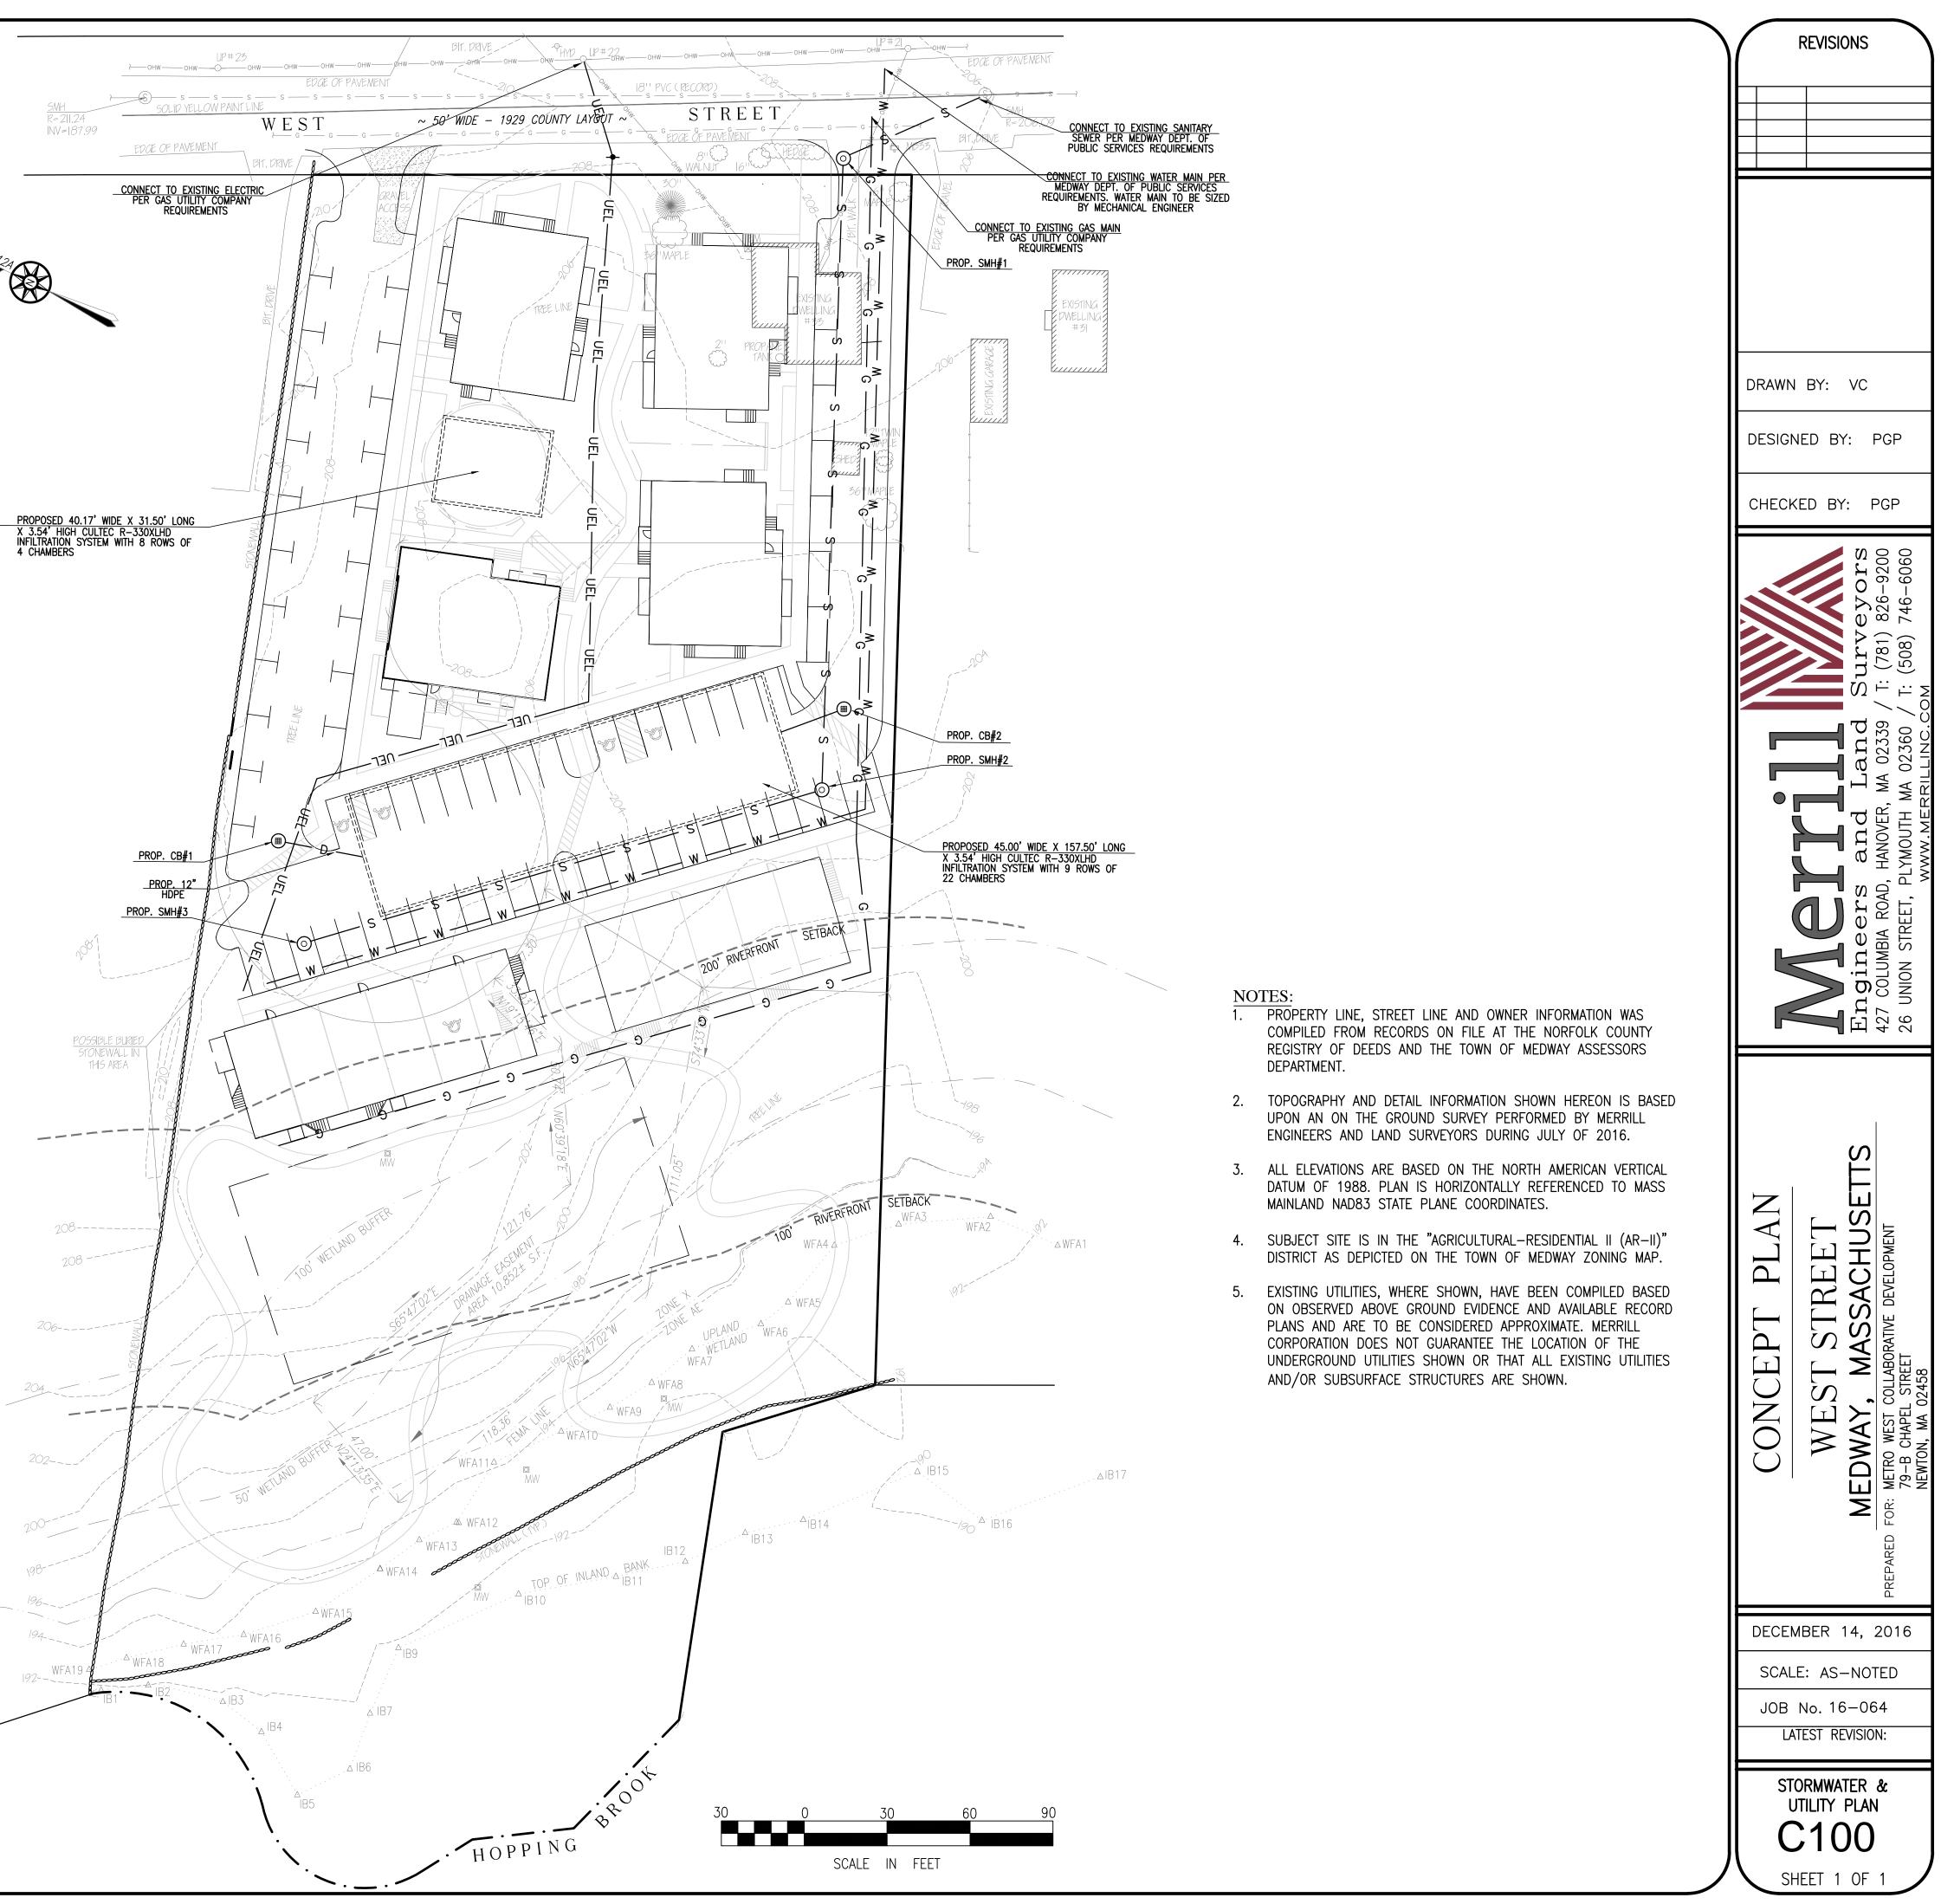

#### VI. SITE INFORMATION

- 1. Total Acreage <u>3.17</u> Total Buildable Acreage <u>1.79</u>
- 2. Describe the current and prior uses of the subject site: <u>The site is empty land. It was</u> most recently part of a large single family home lot and in the past contained a horse barn. There are no buildings and the site is mostly open field.

| Commercial | Industrial | Other |
|------------|------------|-------|
|------------|------------|-------|

4. Does any portion of the site contain significant topographical features such as wetlands?

Yes 🛛 No 🗌 If yes, how many acres are wetlands? <u>.54 AC</u>

If yes, attach map of site noting wetland areas. Is map attached? ⊠ Yes □ No

5. Is the site located within a designated flood hazard area?

| Yes 🛛 🛛 No 🗌 .68 acres i | s located within the AE Zone               |
|--------------------------|--------------------------------------------|
|                          | of the site with flood plain designations. |
| ls map attached? 🔀 Yes   | No No                                      |

| Public Sewer              | Private Septic 🗌 | Public Streets 🛛 |
|---------------------------|------------------|------------------|
| Public Water 🛛            | Private Wells 🔲  | Private Ways 🔲   |
| Natural Gas 🛛 🛛           | Electricity 🛛    |                  |
| On-site Sewer Treatment I | Facility 🗌       |                  |
| Other 🗌 Explain:          |                  |                  |

#### Utilities plan showing:

Existing and proposed locations and types of sewage, water, drainage facilities, etc. 

Graphic depiction of the design showing:

- Typical building plan
  - Typical unit plan for each unit type with square footage tabulation
- Typical unit plan for each accessible unit type with square footage tabulation