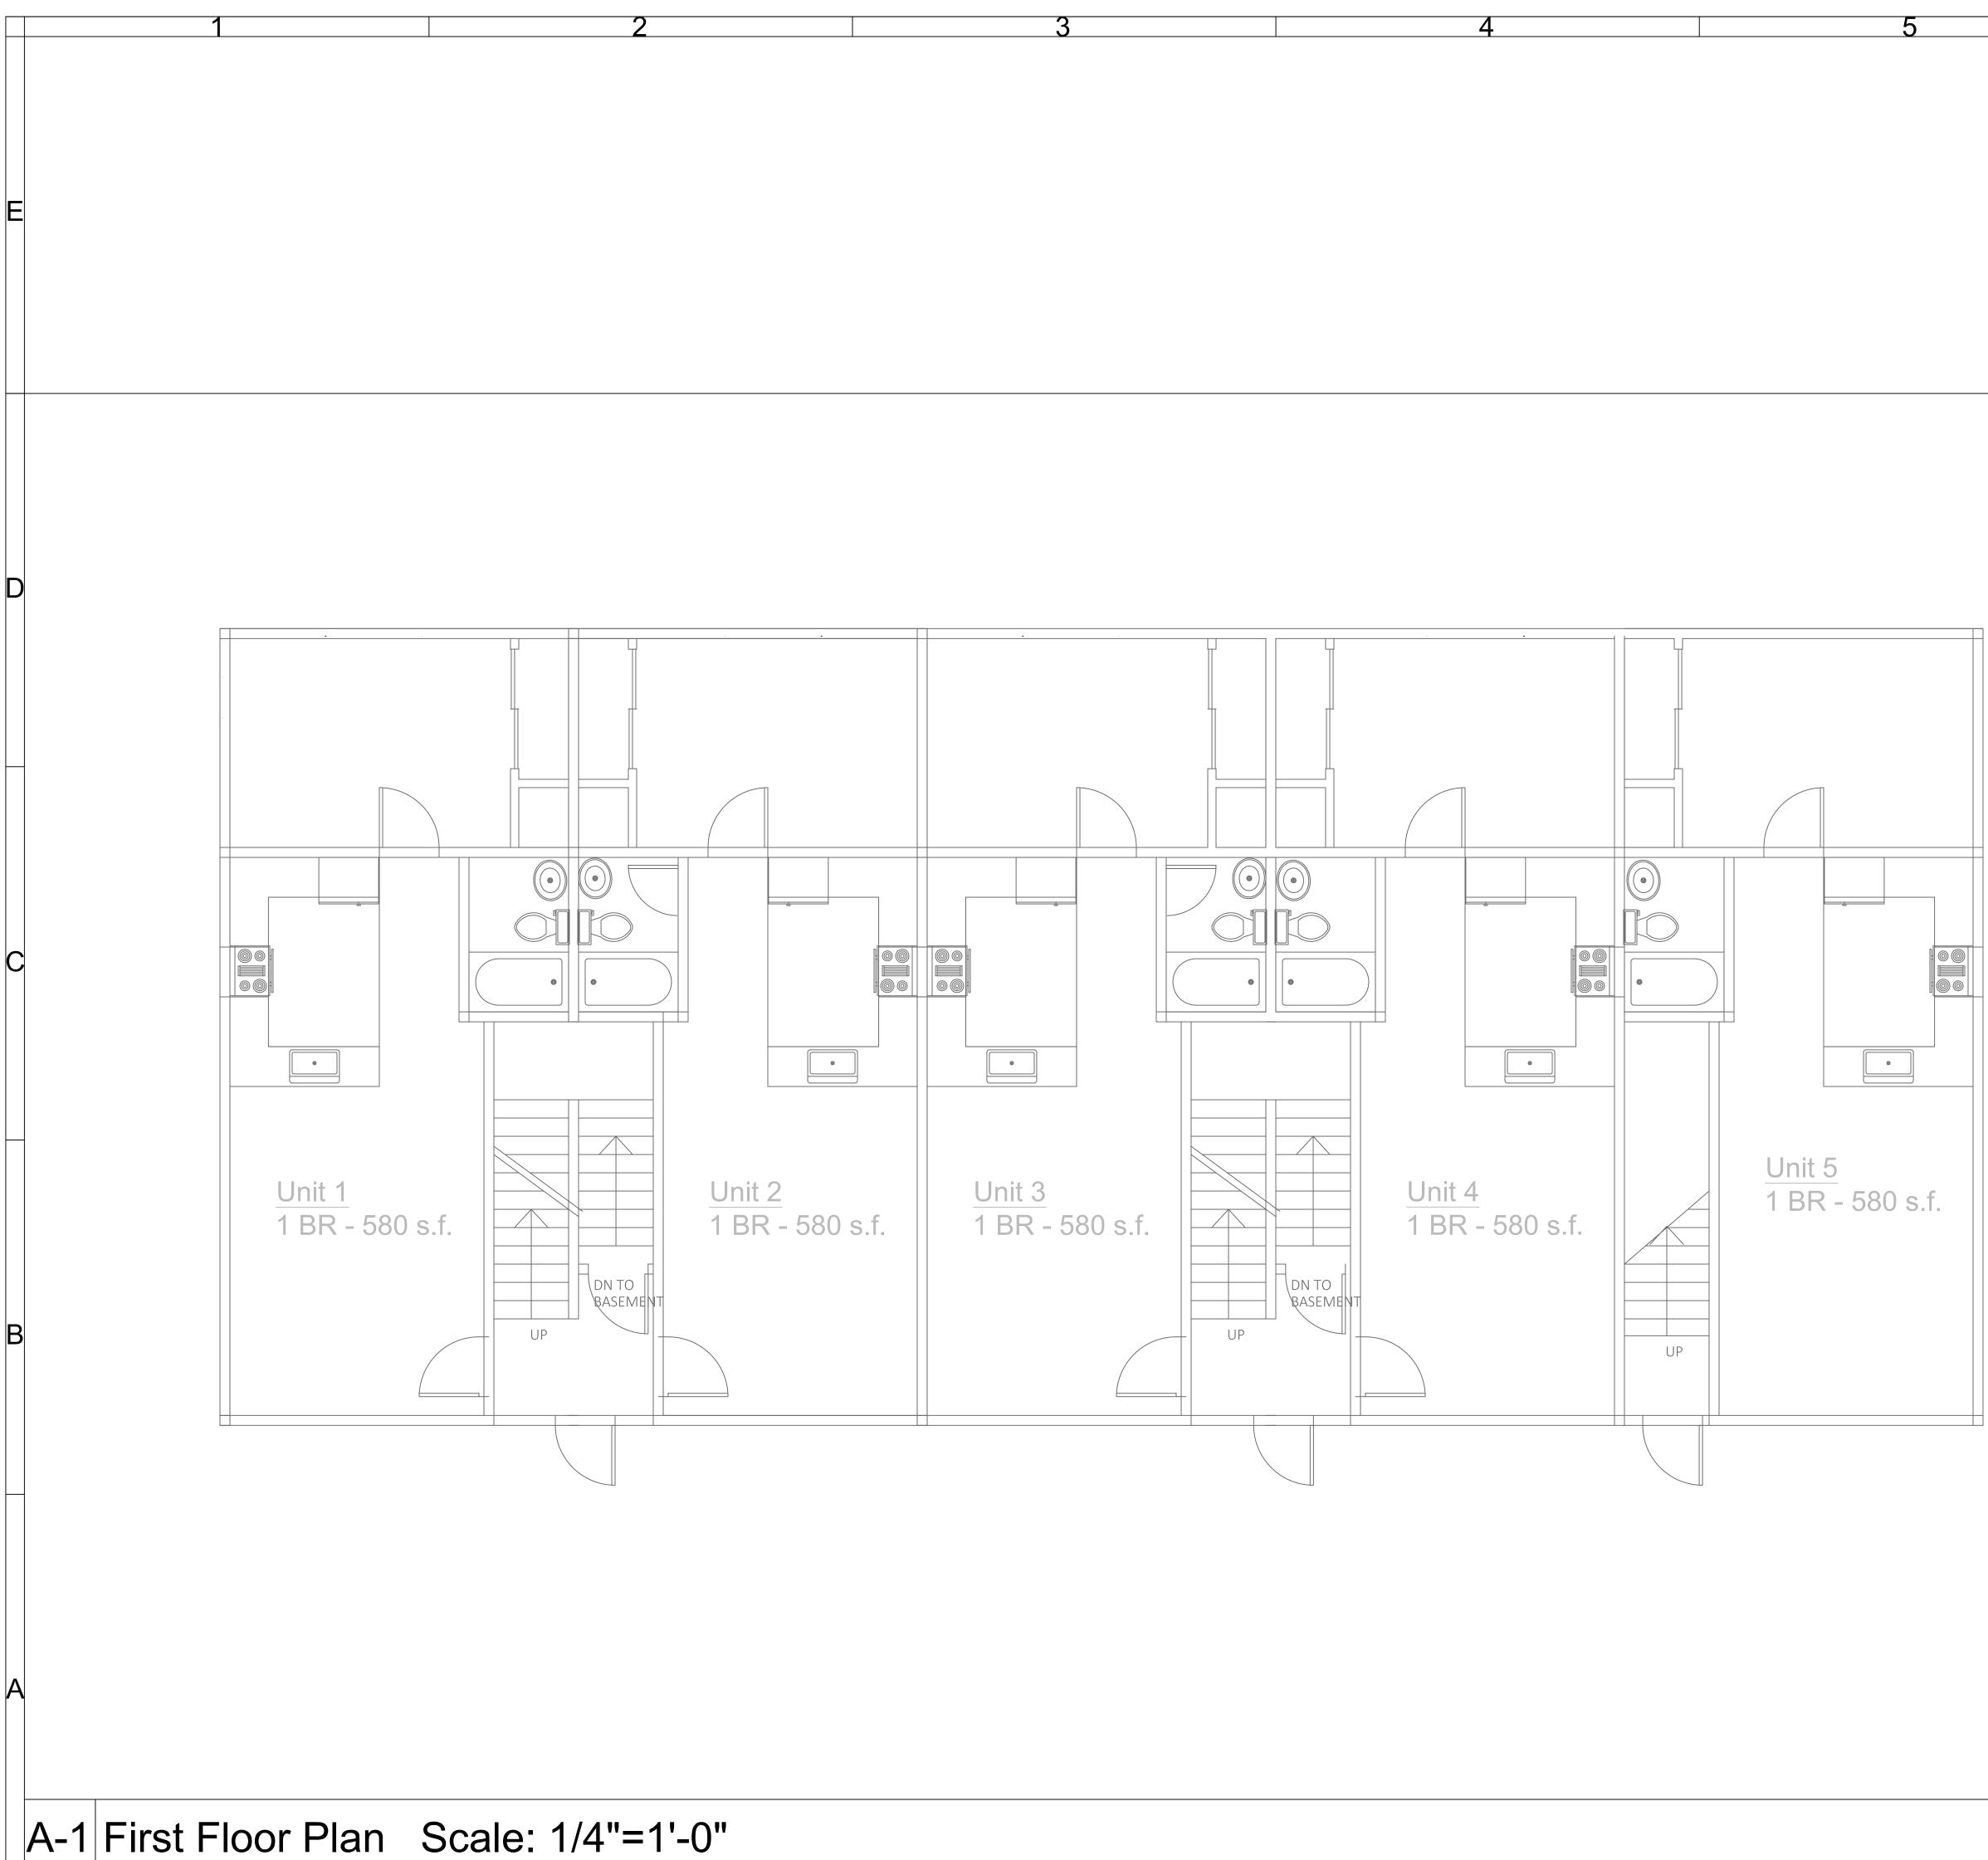

## Presentation by Metro West Collaborative Development – Glen Brook Way Local Initiative Plan Application

### 10. Unit Composition

Complete the chart below. Include a separate entry for each unit type according to its square foot/age and/or sales price/rent.

| Type of<br>Unit | # of<br>Units | # of<br>Bdrms | # of<br>Baths | Gross<br>Sq. Ft. | # of<br>Parking<br>Spaces | Sales<br>Price/<br>Rent | Condo<br>Fee | Handicap<br>Accessible |
|-----------------|---------------|---------------|---------------|------------------|---------------------------|-------------------------|--------------|------------------------|
| Affordable      | <u>16</u>     | 1             | 1             | <u>600</u>       | <u>1.5</u>                | <u>\$994</u>            |              | □ # <u>1</u>           |
|                 | 21            | 2             | 1             | <u>850</u>       | <u>1.5</u>                | <u>\$1192</u>           |              | □ # <u>1</u>           |
|                 | <u>11</u>     | 3             | 2             | <u>1000</u>      | <u>1.5</u>                | <u>\$1377</u>           |              | □ #1                   |
|                 |               |               |               |                  |                           |                         |              | □ #                    |
| Market          |               |               |               |                  |                           |                         |              | #                      |
|                 |               |               |               |                  |                           |                         |              | □ #                    |
|                 |               |               |               |                  |                           |                         |              | <b>□</b> #             |
|                 |               |               |               |                  |                           |                         |              | □ #                    |
| Other           |               |               | <u></u>       |                  |                           |                         |              | <pre>     # </pre>     |
|                 |               |               |               |                  |                           |                         |              | □ #                    |

#### Cover sheet showing written tabulation of:

- Proposed buildings by design, ownership type, and size. Identity and describe affordable units and handicapped accessible units.
- Dwelling unit distribution by floor, size, and bedroom/bath number
- Square footage breakdown of commercial, residential, community, and other usage in the buildings
- Number of parking spaces

#### Site plan showing:

- Lot lines, streets, and existing buildings
- Proposed building footprint(s), parking (auto and bicycle), and general dimensions
  - Zoning restrictions (i.e. setback requirements, easements, height restrictions, etc).
- Wetlands, contours, ledge, and other environmental constraints
- Identification of affordable units
  - Identification of handicapped accessible units.
  - Sidewalks and recreational paths
- Site improvements, including landscaping
  - Flood plain (if applicable)

#### Utilities plan showing:

Existing and proposed locations and types of sewage, water, drainage facilities, etc. 

Graphic depiction of the design showing:

- Typical building plan
  - Typical unit plan for each unit type with square footage tabulation
- Typical unit plan for each accessible unit type with square footage tabulation