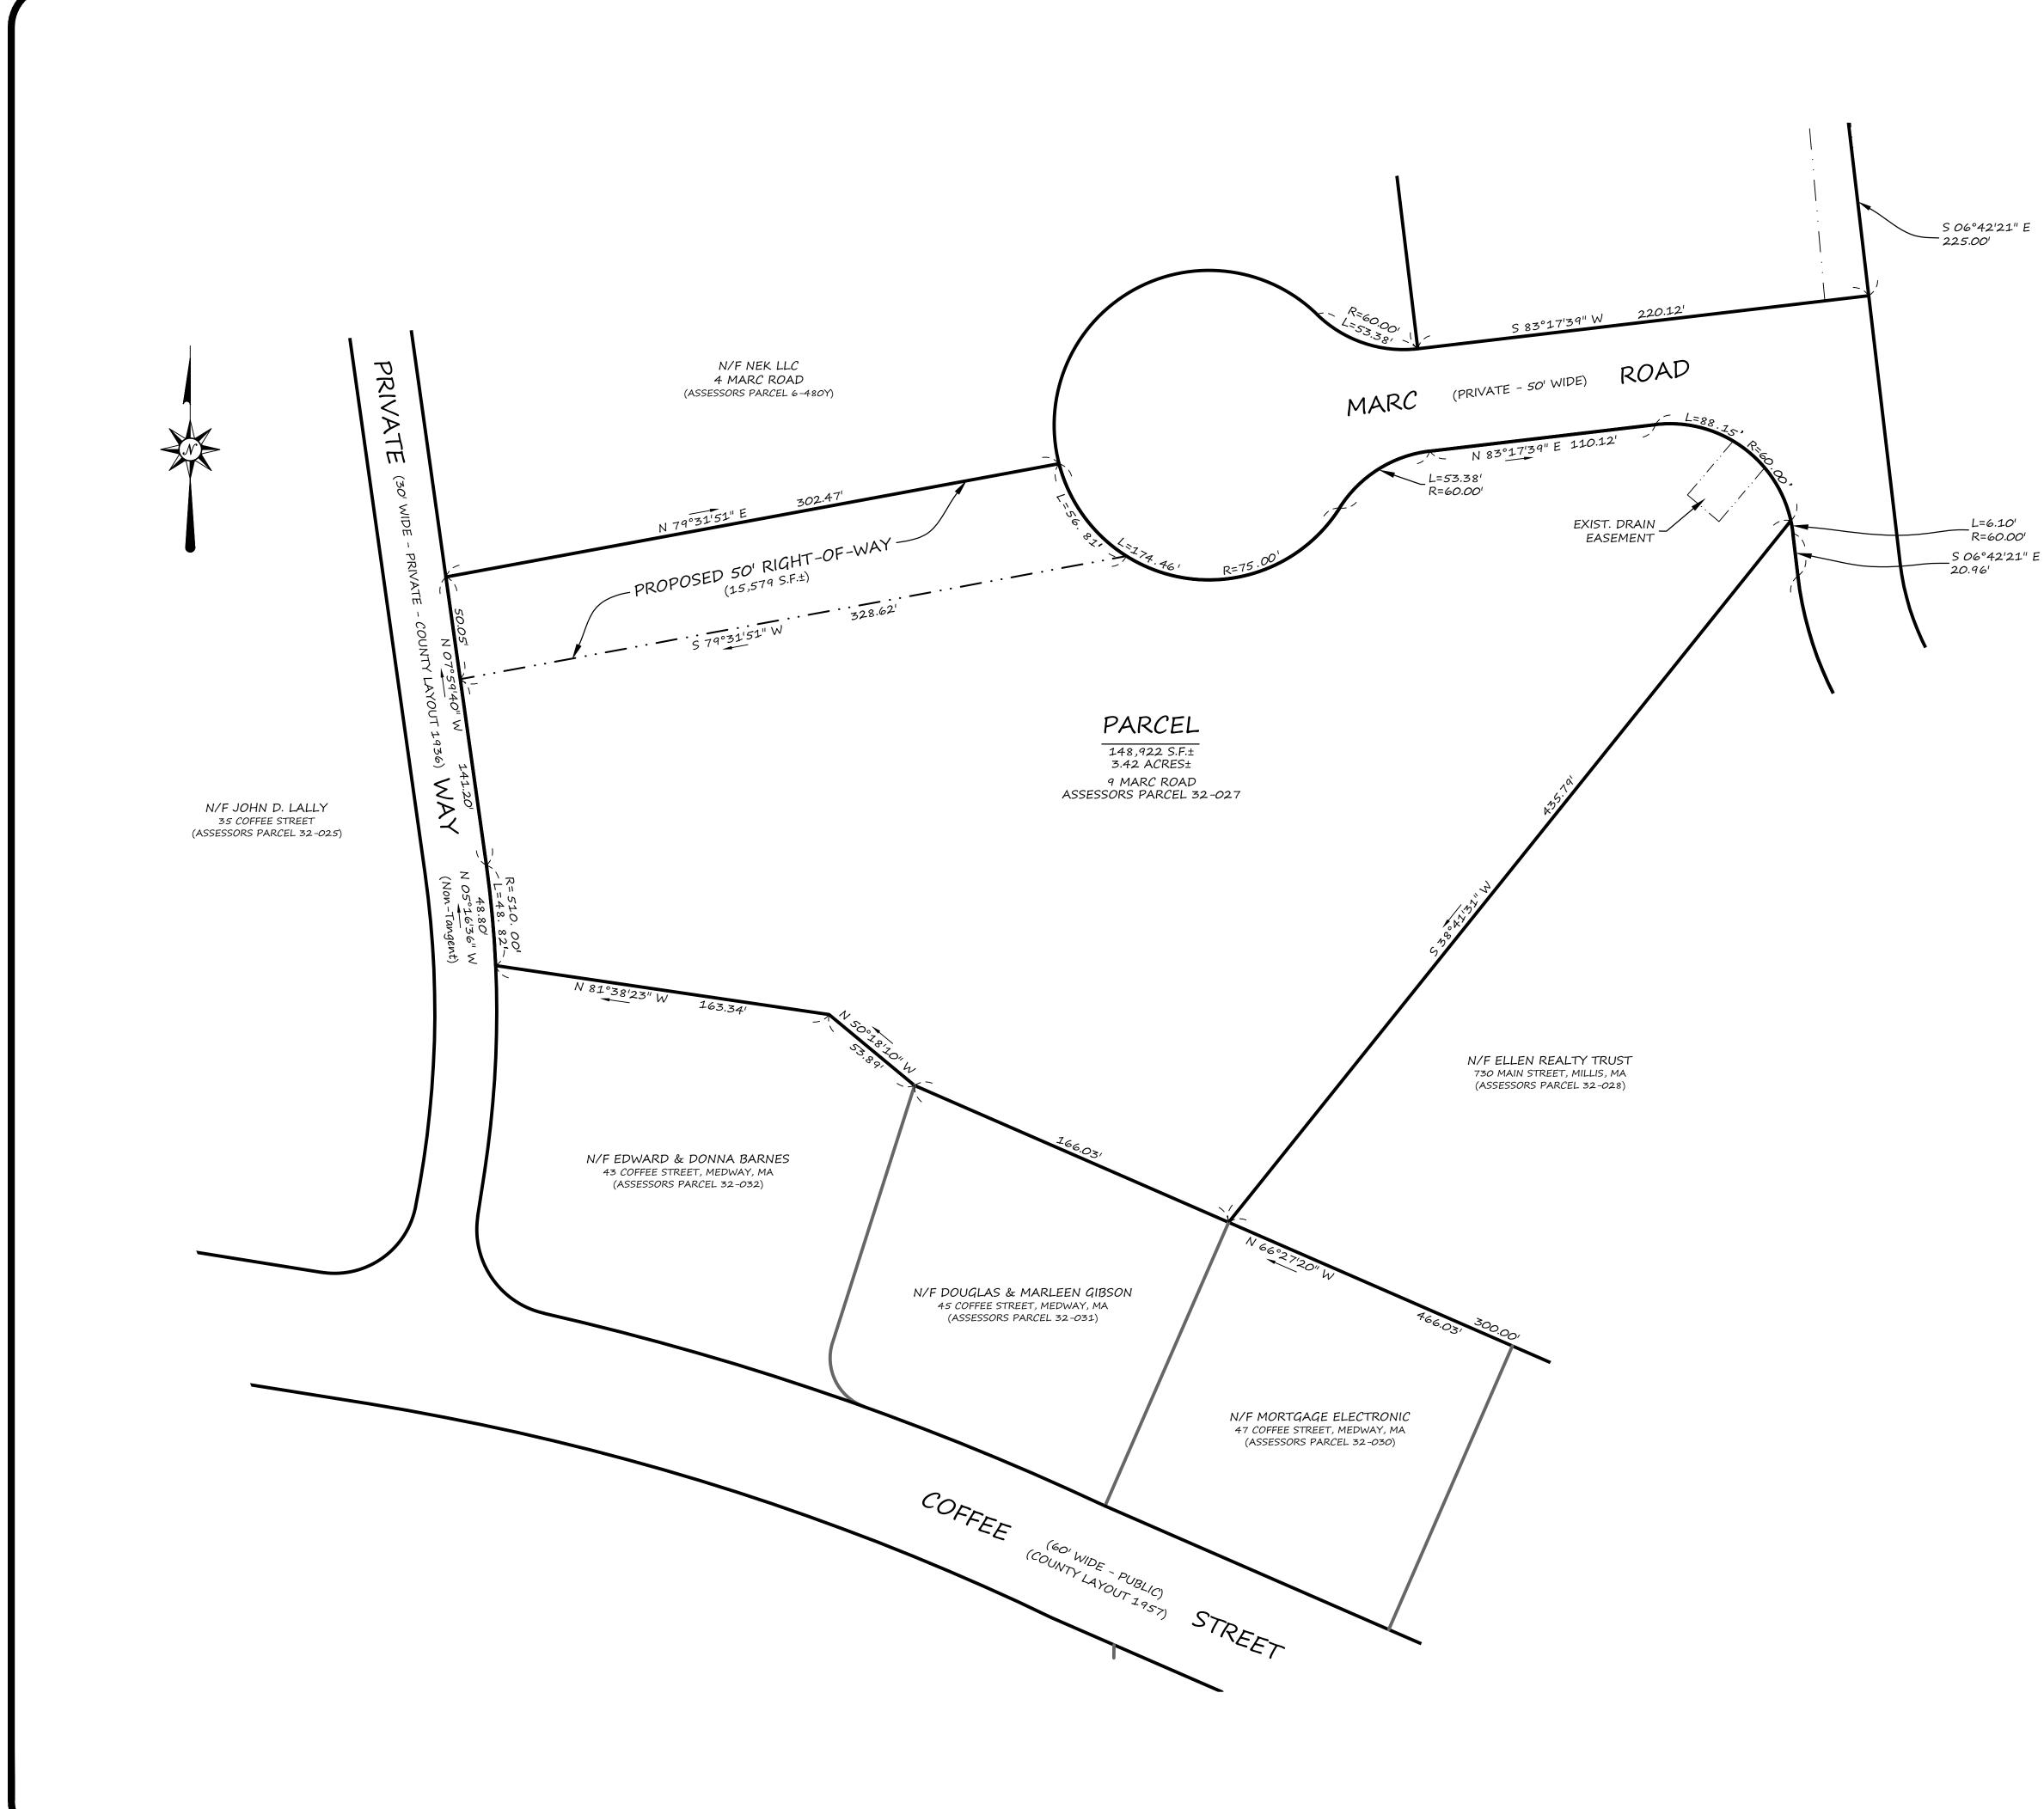

Other Business

- 1. Recognition State Representative John Fernandes
- 2. Presentation SAFE Coalition Update Representative Jeffrey Roy
- 3. Presentation by Metro West Collaborative Development Glen Brook Way Local Initiative Plan Application
- 4. Public Hearing (8:00 pm) Retail Liquor License Request T.C. Scoops
- 5. Approval Agreement with Kleinfelder for Phase II of IWRMP (Integrated Water Resource Management Plan)
- 6. Presentation ClearGov (Web-based Financial Reporting Tool)
- 7. Easement Acceptance 9 Marc Road
- 8. Approval Adopt Partial Easement Release at 15 Tulip Way
- 9. Consideration of Appointments
  - Debi Rossi Capital Improvement Planning Committee; Dayna Gill Conservation Commission
- 10. Appointments Records Access Officers (New Public Records Law Effective January 1)
- 11. Recognition Discussion Holliston and Main Street Corner
- 12. Approval One-Day Liquor License Requests
  - a. Sara Bond & Drew Gavin Thayer Homestead December 21, 2016
  - b. Ann Hurwitz Carey Thayer Homestead December 26, 2016
  - c. Carolyn & Andrew Moring- Thayer Homestead January 8, 2017
- 13. Action Items from Previous Meeting
- 14. Approval of Warrants
- 15. Approval of Minutes
- 16. Town Administrator's Report
- 17. Selectmen's Reports

#### VI. SITE INFORMATION

- 1. Total Acreage <u>3.17</u> Total Buildable Acreage <u>1.79</u>
- 2. Describe the current and prior uses of the subject site: <u>The site is empty land. It was</u> most recently part of a large single family home lot and in the past contained a horse barn. There are no buildings and the site is mostly open field.

Existing buildings on site? Yes No X If yes, describe plans for these buildings: <u>The existing building will be demolished.</u>

3. Current Zoning Classification:

Residential AR II (minimum lot size) 22,500 sq. ft.

| Commercial | Industrial | Other |
|------------|------------|-------|
|------------|------------|-------|

4. Does any portion of the site contain significant topographical features such as wetlands?

Yes 🛛 No 🗌 If yes, how many acres are wetlands? <u>.54 AC</u>

If yes, attach map of site noting wetland areas. Is map attached? ⊠ Yes □ No

5. Is the site located within a designated flood hazard area?

| Yes 🛛 🛛 No 🗌 .68 acres i | s located within the AE Zone               |
|--------------------------|--------------------------------------------|
|                          | of the site with flood plain designations. |
| ls map attached? 🔀 Yes   | No No                                      |