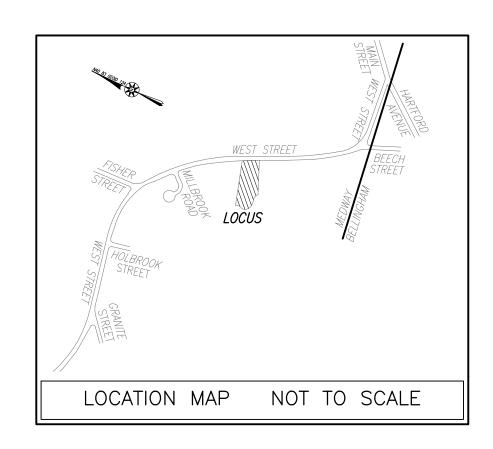

## Presentation by Metro West Collaborative Development – Glen Brook Way Local Initiative Plan Application

#### VI. SITE INFORMATION

- 1. Total Acreage <u>3.17</u> Total Buildable Acreage <u>1.79</u>
- 2. Describe the current and prior uses of the subject site: <u>The site is empty land. It was</u> most recently part of a large single family home lot and in the past contained a horse barn. There are no buildings and the site is mostly open field.

#### VIII. SURROUNDING AREA

1. Describe the land uses in the surrounding neighborhood: <u>The site is located in a</u> <u>AR-II district and thus the neighborhood is primarily single family homes. A significant</u> <u>immediate abutter is the Exelon Energy facility</u>.

2. What is the prevailing zoning in the surrounding neighborhood? AR-II, single family homes.

3. How does the project's proposed site plan and design relate to the existing development pattern(s) of the immediately surrounding area?

4. Describe and note distances to nearby amenities and services such as shopping, schools, parks and recreation, or municipal offices.

The site is equidistant from routes 126 and 109 which both have access to Rte. 495. At those intersections, which are approximately 2.5 miles from the site there are significant shopping amenities. The site is 3 miles from Town Hall, the high school/middle school complex as well as 3 miles from the elementary school. The site is 1.5 miles to the Medway Public Library and 1.6 miles to Choate Park where there is a playground, ball fields, tennis courts and walking trails.