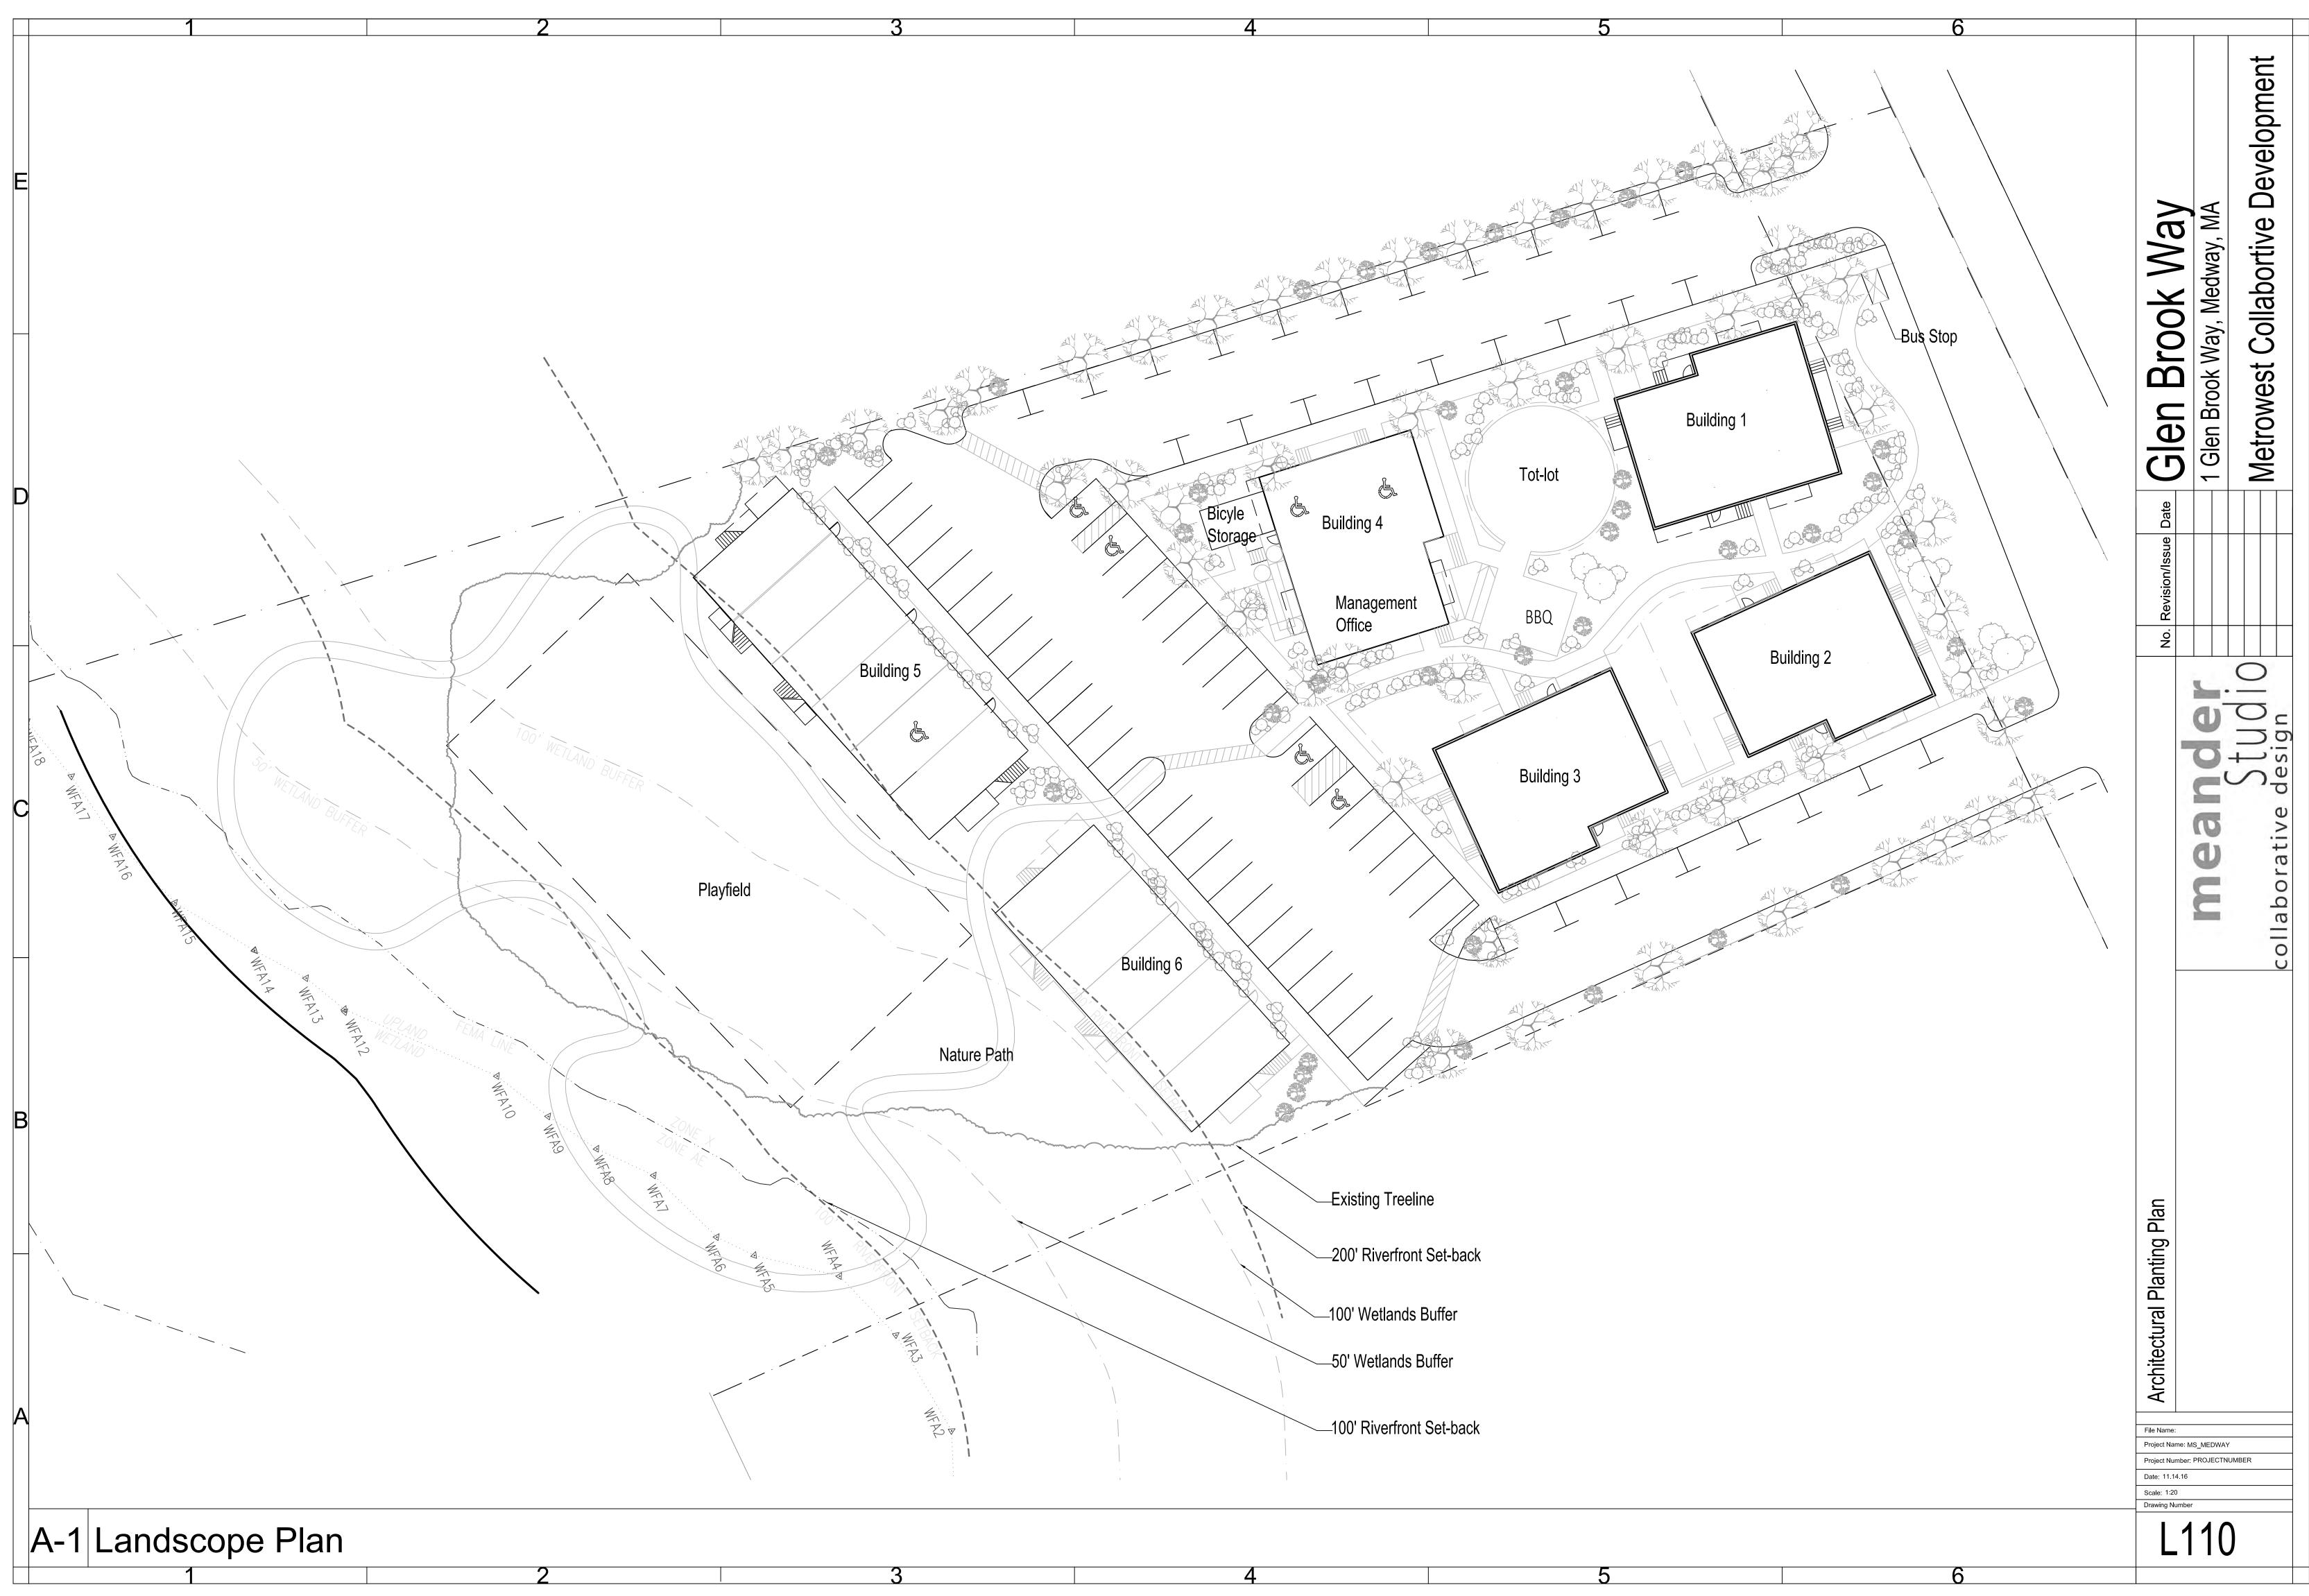

#### Site plan showing:

- Lot lines, streets, and existing buildings
- Proposed building footprint(s), parking (auto and bicycle), and general dimensions
  - Zoning restrictions (i.e. setback requirements, easements, height restrictions, etc).
- Wetlands, contours, ledge, and other environmental constraints
- Identification of affordable units
  - Identification of handicapped accessible units.
  - Sidewalks and recreational paths
- Site improvements, including landscaping
  - Flood plain (if applicable)

#### **Energy Efficient Materials**

Describe any energy efficient or sustainable materials used in construction: The project will specify wood that is certified by the Forestry Stewardship Council. Concrete will be specified using GreenSpec recommendations for reusable content and tolerances. Windows will meet or exceed the energy code requirements of the Mass Building Code 9th Edition...