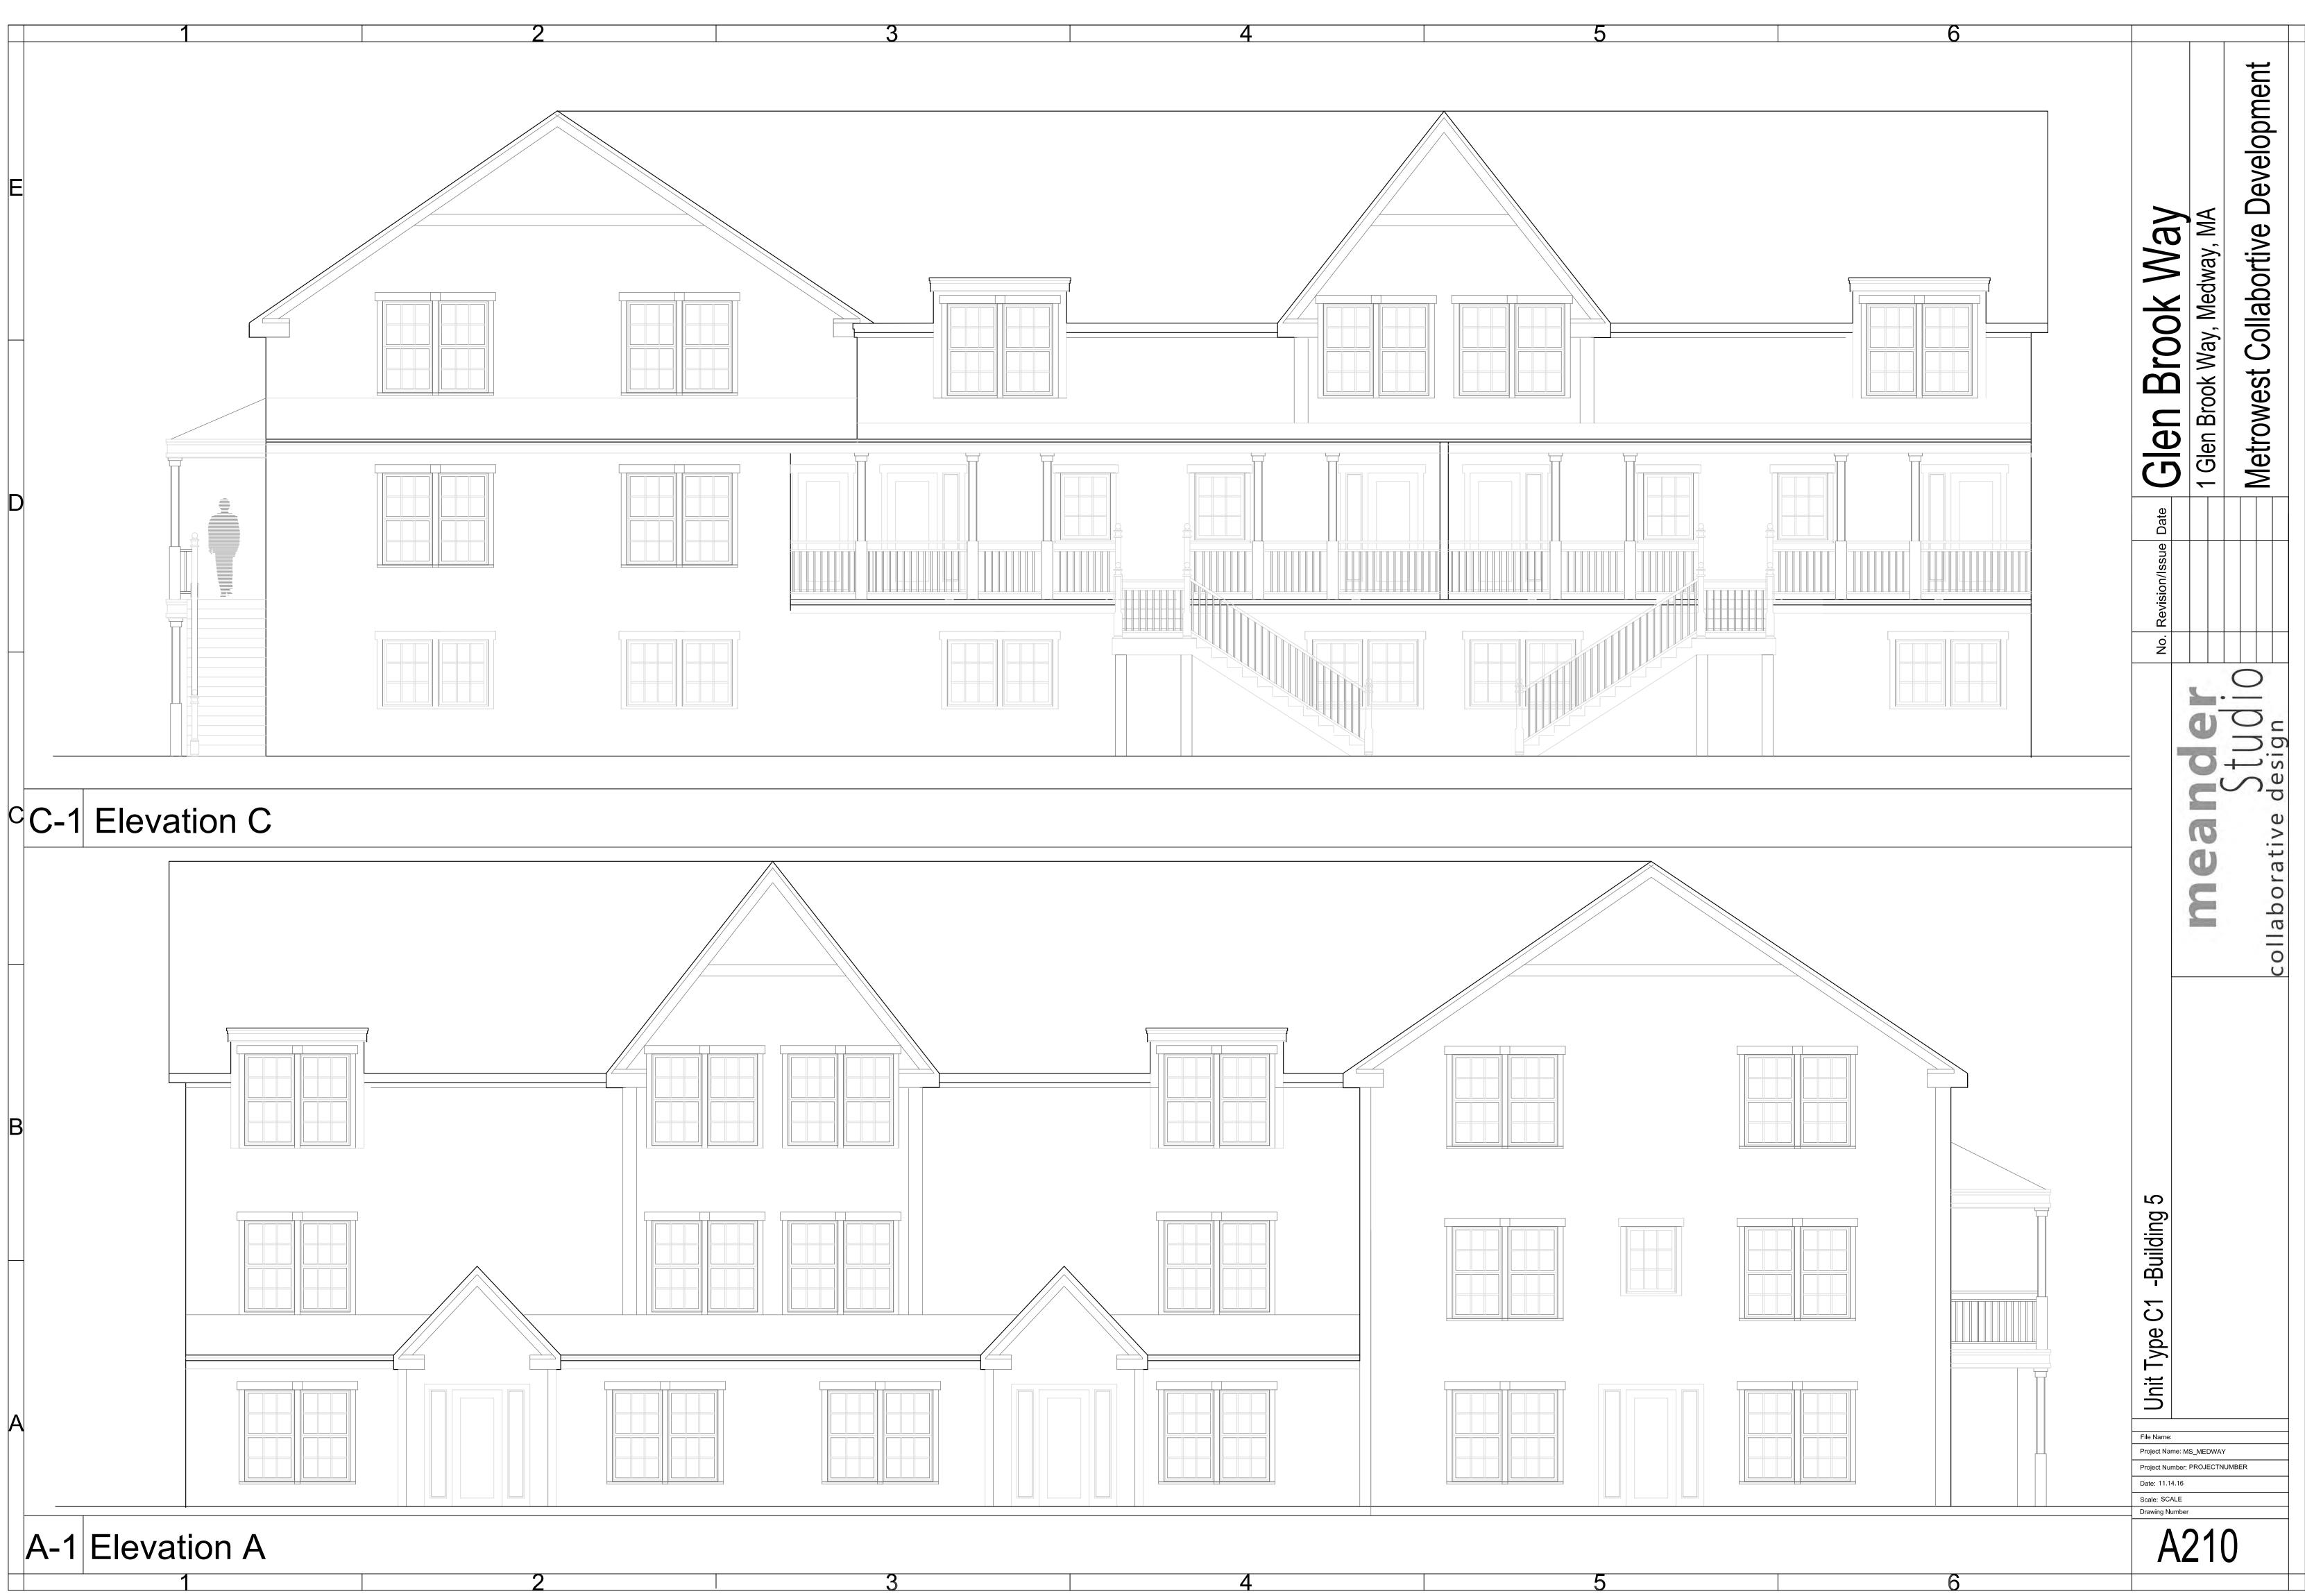

## Presentation by Metro West Collaborative Development – Glen Brook Way Local Initiative Plan Application

## Associated backup materials attached:

- Local Initiative Plan Application
- Rationale for Local Preference from Ann Sherry Medway Community Housing Trust Chair
- Draft Letter of Support from Glenn Trindade, Board of Selectmen Chair

### I. GENERAL INFORMATION

|                                                                                                                         |      | of Development:<br>Idress:                                                    | 1 Glen                                               | ay<br>Brook Way<br>Brook Way Medway, MA<br>West Collaborative Development, Inc. |
|-------------------------------------------------------------------------------------------------------------------------|------|-------------------------------------------------------------------------------|------------------------------------------------------|---------------------------------------------------------------------------------|
|                                                                                                                         | 1.   | Type of Housing:<br>Single Family hous<br>Condominium                         | se                                                   | ⊠ Rental<br>□ Age Restricted                                                    |
|                                                                                                                         | 2.   | Project Characteristics                                                       | S:                                                   | Conversion<br>Other                                                             |
|                                                                                                                         | 3.   | Total Acres <u>3.17</u>                                                       | -                                                    | Density of Project (units/acre) <u>15/acre</u>                                  |
|                                                                                                                         | 4.   | Unit Count:                                                                   |                                                      |                                                                                 |
|                                                                                                                         |      | Total Number of Units<br>Market Rate <u>0</u><br>Affordable <u>48</u>         | 4 <u>8</u>                                           |                                                                                 |
|                                                                                                                         | 5.   | Unit Prices/Rents:<br>Market Rate \$ <u>n/a</u><br>Affordable \$ <u>994-1</u> | <u>,377</u>                                          |                                                                                 |
| Required Signatures for the<br>Comprehensive Permit Project Application<br>Chief Executive Official<br>of Municipality: |      | cation                                                                        | Chair, Local Housing Partnership<br>(if applicable): |                                                                                 |
| Signatu                                                                                                                 | ure: |                                                                               |                                                      | Signature:                                                                      |
| Print Name: <u>Glenn Trindade</u>                                                                                       |      |                                                                               | Print Name: Ann Sherry                               |                                                                                 |
| Date:                                                                                                                   |      |                                                                               | Date:                                                |                                                                                 |

#### Cover sheet showing written tabulation of:

- Proposed buildings by design, ownership type, and size. Identity and describe affordable units and handicapped accessible units.
- Dwelling unit distribution by floor, size, and bedroom/bath number
- Square footage breakdown of commercial, residential, community, and other usage in the buildings
- Number of parking spaces

#### Site plan showing:

- Lot lines, streets, and existing buildings
- Proposed building footprint(s), parking (auto and bicycle), and general dimensions
  - Zoning restrictions (i.e. setback requirements, easements, height restrictions, etc).
- Wetlands, contours, ledge, and other environmental constraints
- Identification of affordable units
  - Identification of handicapped accessible units.
  - Sidewalks and recreational paths
- Site improvements, including landscaping
  - Flood plain (if applicable)

#### Utilities plan showing:

Existing and proposed locations and types of sewage, water, drainage facilities, etc. 

Graphic depiction of the design showing:

- Typical building plan
  - Typical unit plan for each unit type with square footage tabulation
- Typical unit plan for each accessible unit type with square footage tabulation

Elevation, section, perspective, or photograph

Typical wall section