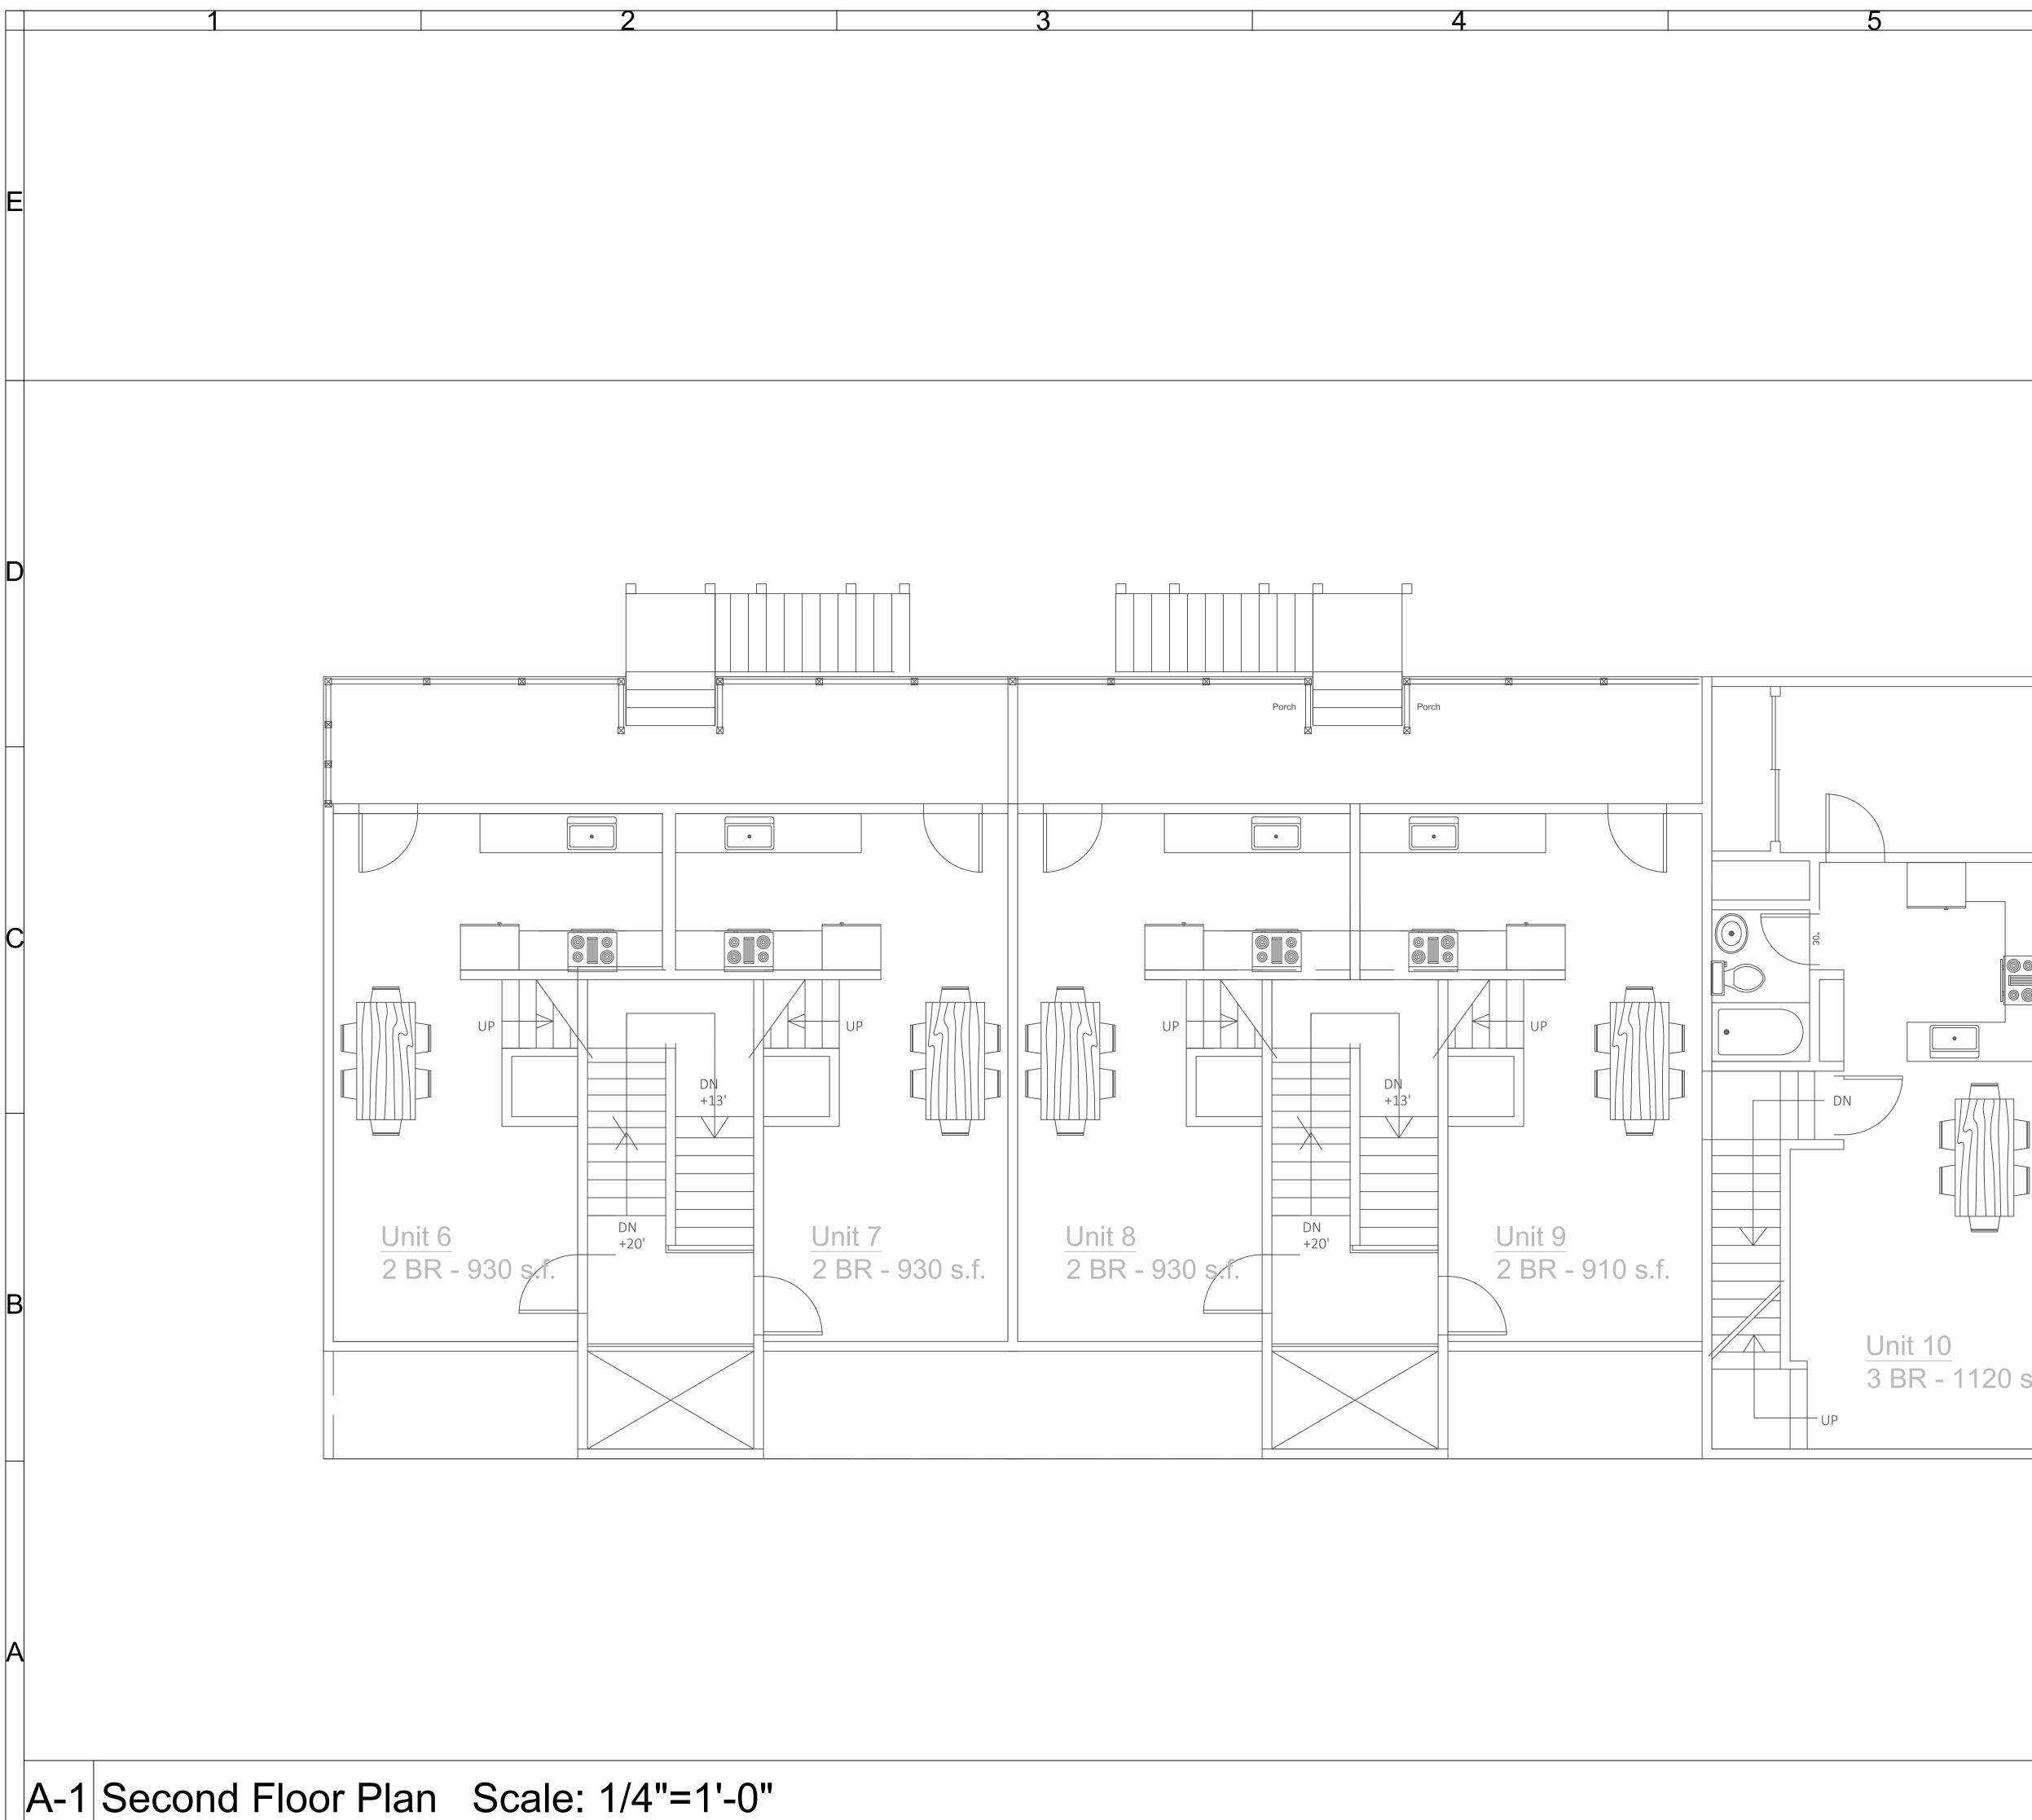

#### Cover sheet showing written tabulation of:

- Proposed buildings by design, ownership type, and size. Identity and describe affordable units and handicapped accessible units.
- Dwelling unit distribution by floor, size, and bedroom/bath number
- Square footage breakdown of commercial, residential, community, and other usage in the buildings
- Number of parking spaces

#### Site plan showing:

- Lot lines, streets, and existing buildings
- Proposed building footprint(s), parking (auto and bicycle), and general dimensions
  - Zoning restrictions (i.e. setback requirements, easements, height restrictions, etc).
- Wetlands, contours, ledge, and other environmental constraints
- Identification of affordable units
  - Identification of handicapped accessible units.
  - Sidewalks and recreational paths
- Site improvements, including landscaping
  - Flood plain (if applicable)

#### Utilities plan showing:

Existing and proposed locations and types of sewage, water, drainage facilities, etc. 

Graphic depiction of the design showing:

- Typical building plan
  - Typical unit plan for each unit type with square footage tabulation
- Typical unit plan for each accessible unit type with square footage tabulation

Elevation, section, perspective, or photograph

Typical wall section