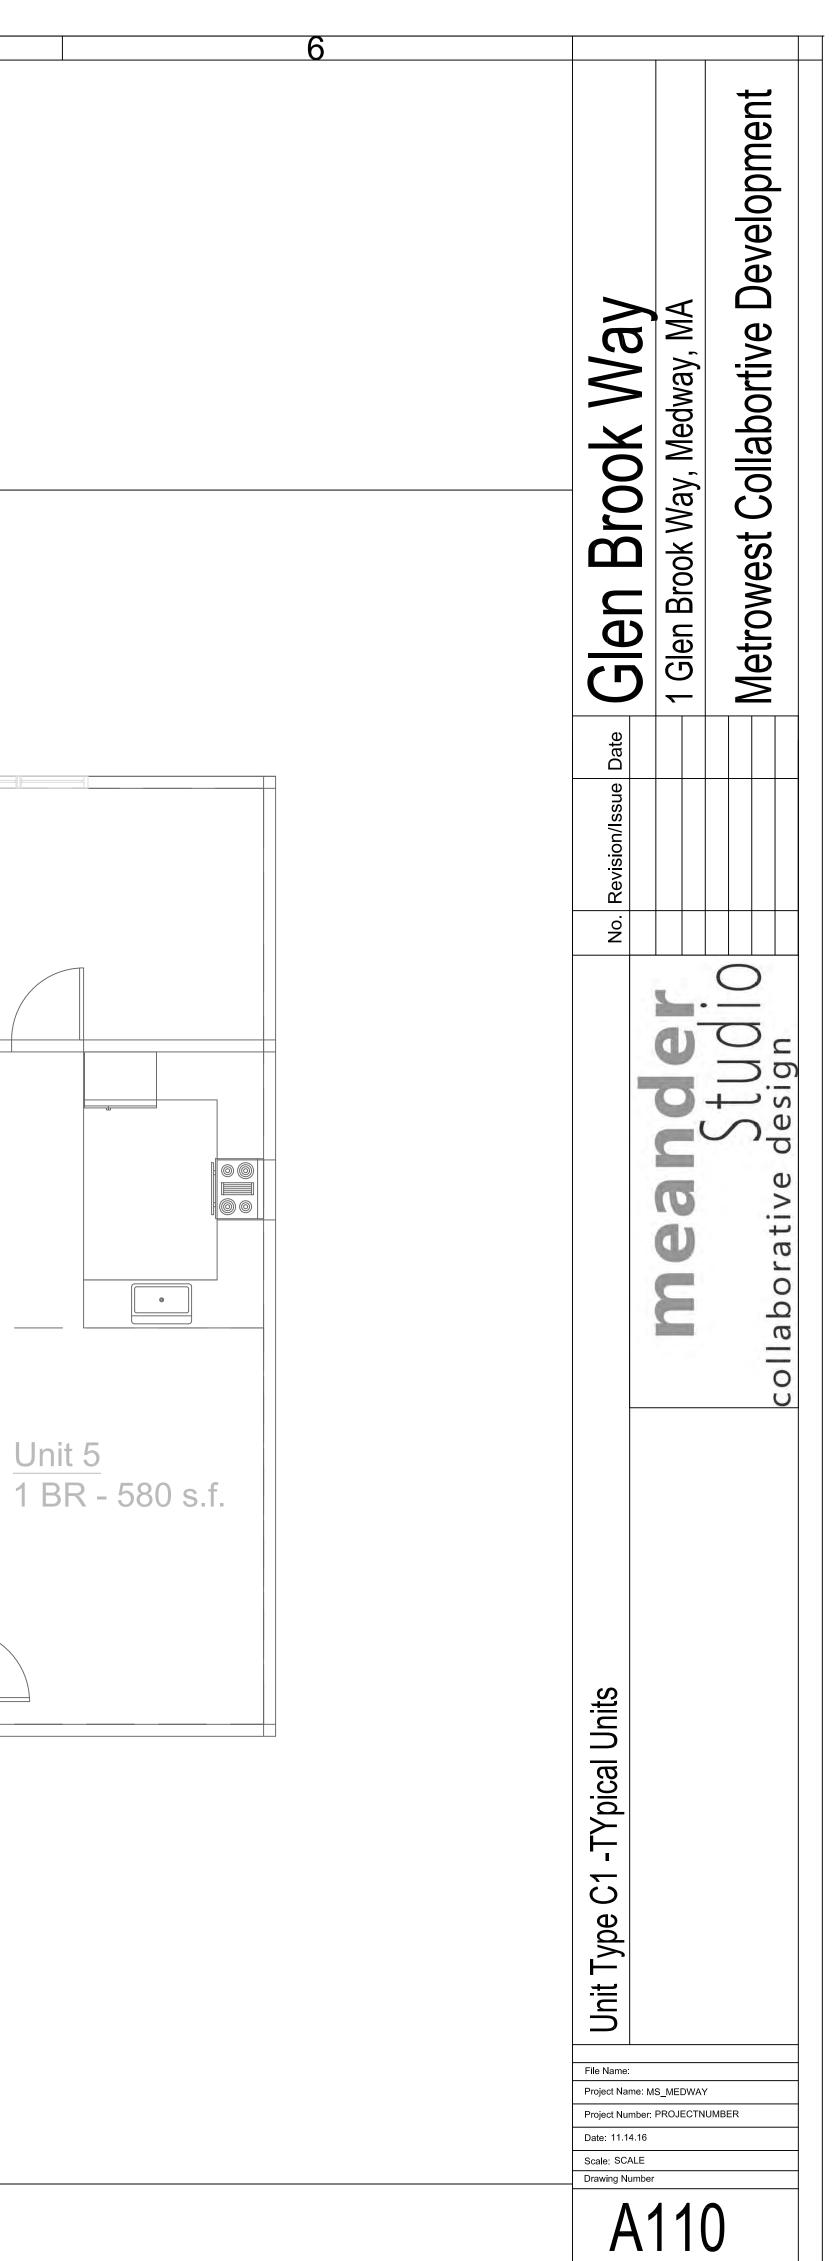

## Presentation by Metro West Collaborative Development – Glen Brook Way Local Initiative Plan Application

### 10. Unit Composition

Complete the chart below. Include a separate entry for each unit type according to its square foot/age and/or sales price/rent.

| Type of<br>Unit | # of<br>Units | # of<br>Bdrms | # of<br>Baths | Gross<br>Sq. Ft. | # of<br>Parking<br>Spaces | Sales<br>Price/<br>Rent | Condo<br>Fee | Handicap<br>Accessible |
|-----------------|---------------|---------------|---------------|------------------|---------------------------|-------------------------|--------------|------------------------|
| Affordable      | <u>16</u>     | 1             | 1             | <u>600</u>       | <u>1.5</u>                | <u>\$994</u>            |              | □ # <u>1</u>           |
|                 | 21            | 2             | 1             | <u>850</u>       | <u>1.5</u>                | <u>\$1192</u>           |              | □ # <u>1</u>           |
|                 | <u>11</u>     | 3             | 2             | <u>1000</u>      | <u>1.5</u>                | <u>\$1377</u>           |              | □ #1                   |
|                 |               |               |               |                  |                           |                         |              | □ #                    |
| Market          |               |               |               |                  |                           |                         |              | #                      |
|                 |               |               |               |                  |                           |                         |              | □ #                    |
|                 |               |               |               |                  |                           |                         |              | <b>□</b> #             |
|                 |               |               |               |                  |                           |                         |              | □ #                    |
| Other           |               |               | <u></u>       |                  |                           |                         |              | <pre>     # </pre>     |
|                 |               |               |               |                  |                           |                         |              | □ #                    |