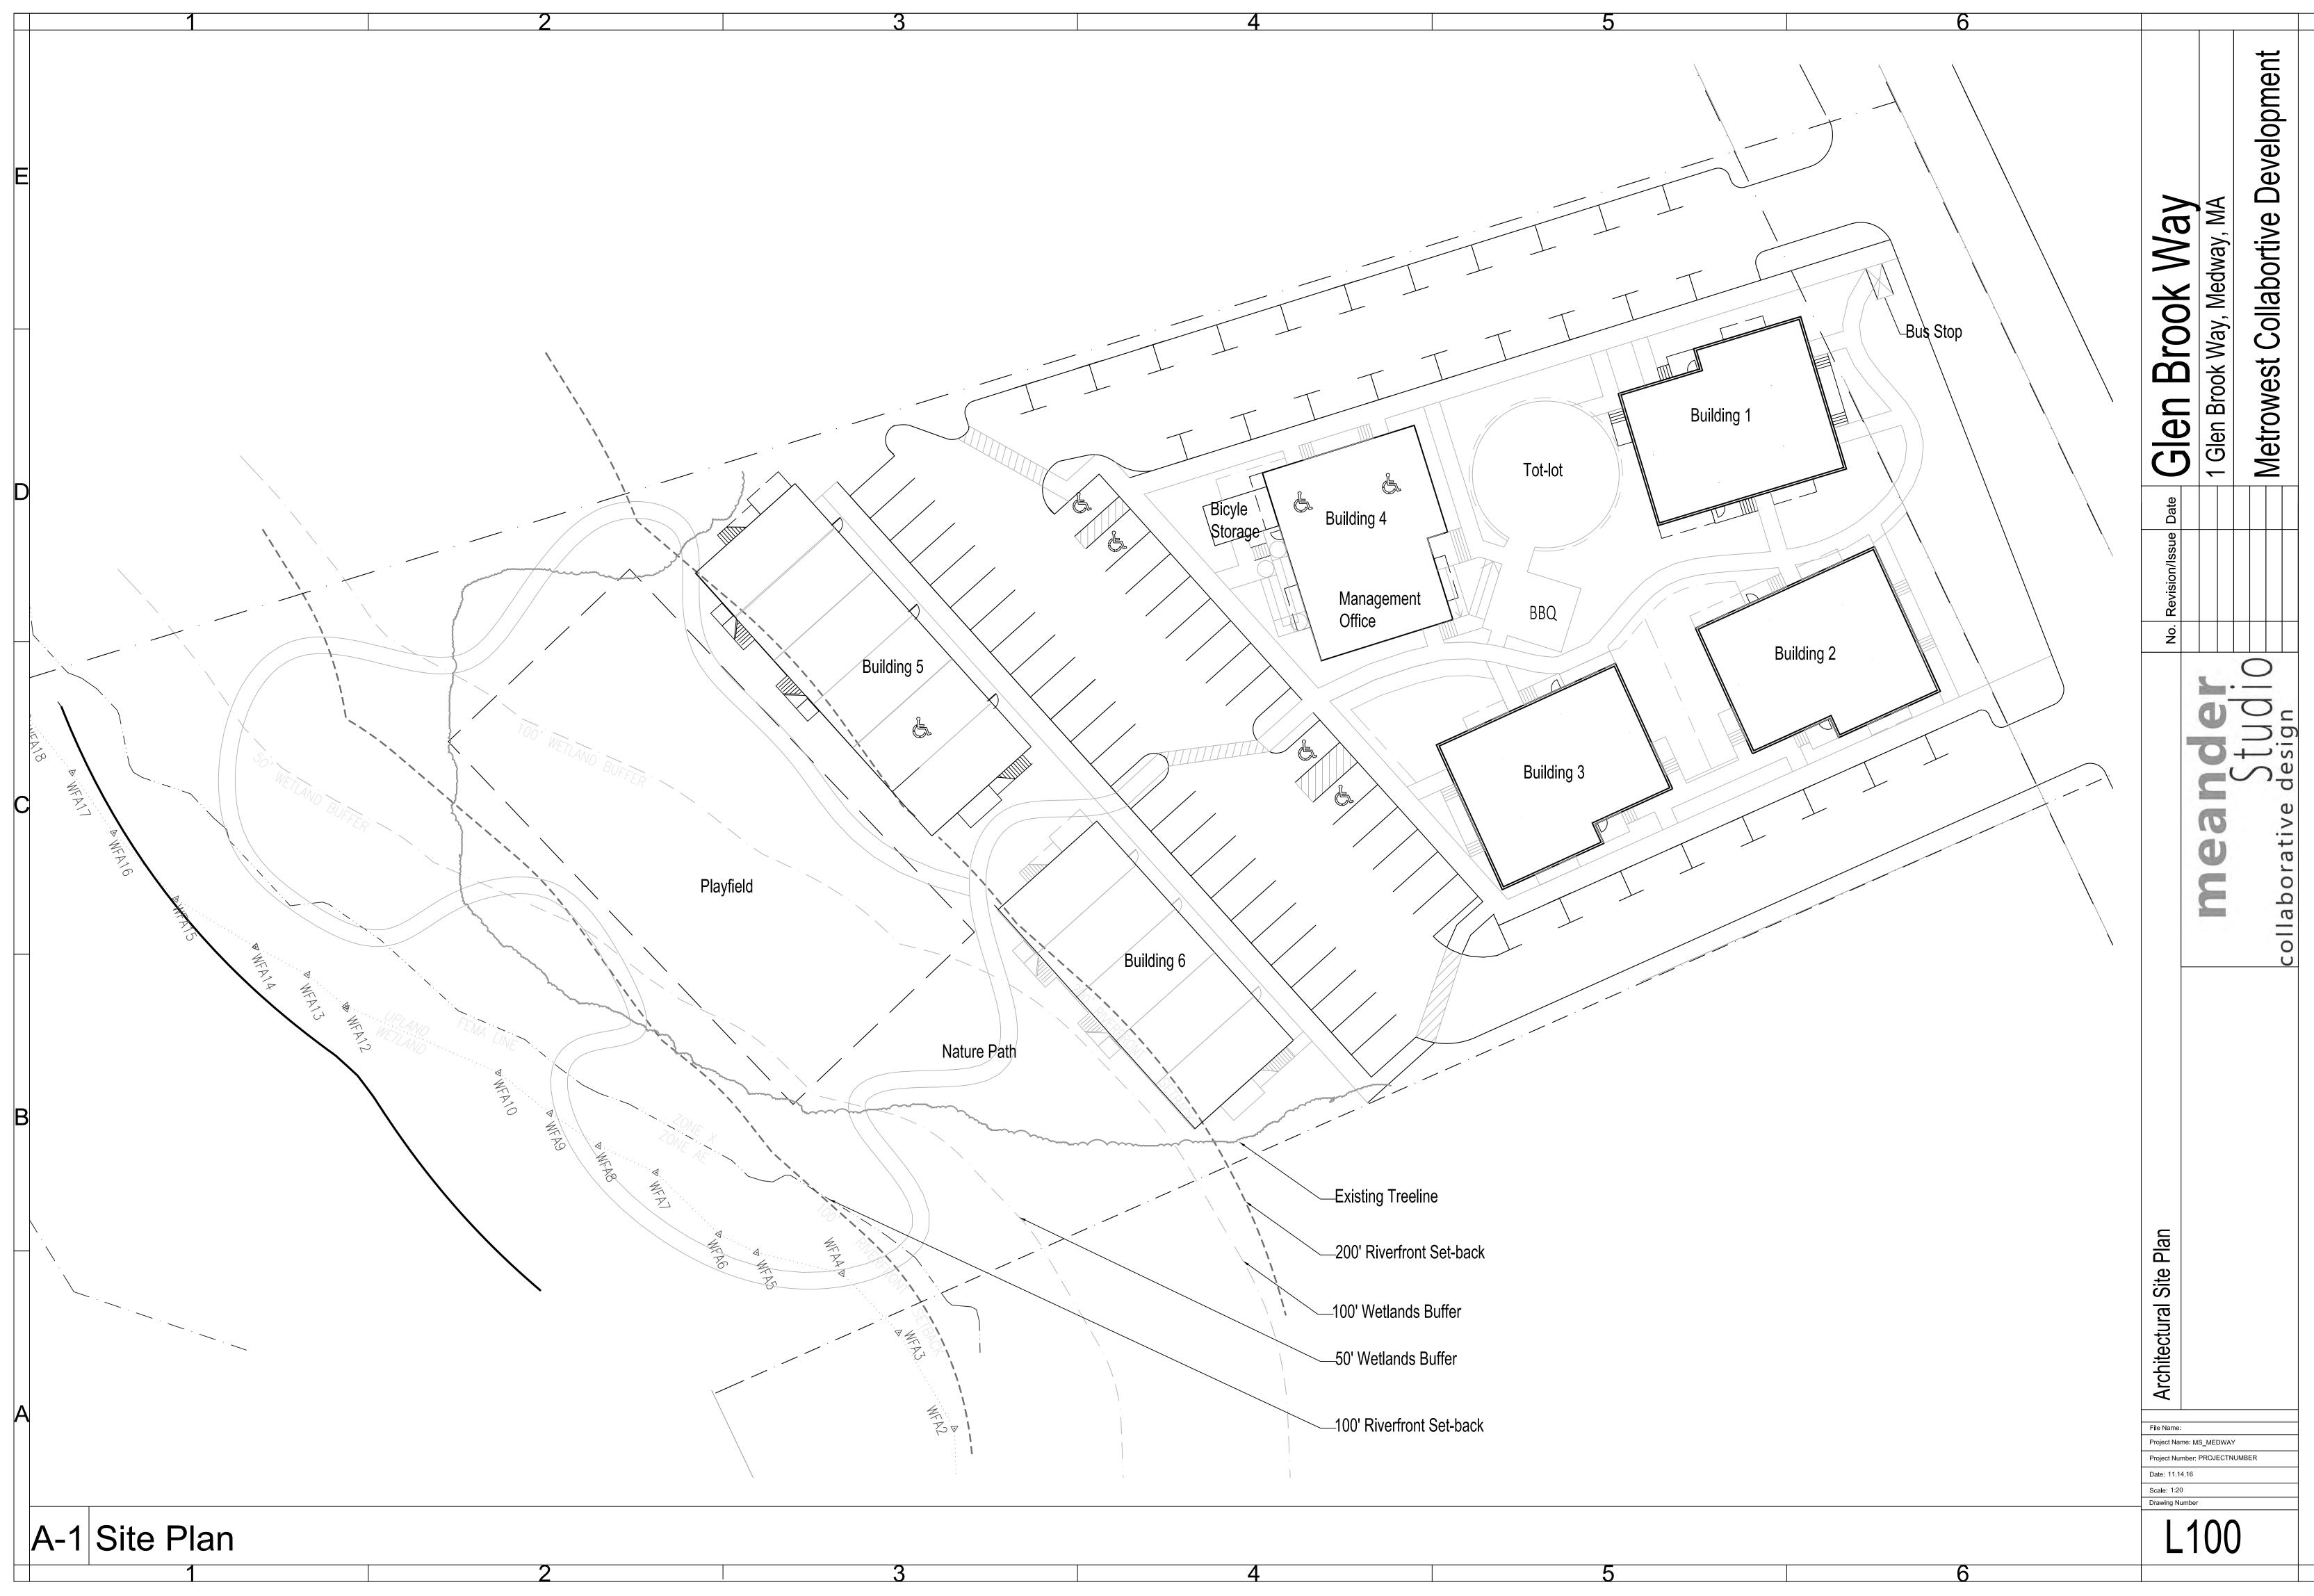

### I. GENERAL INFORMATION

|                                                                                                                         |      | of Development:<br>Idress:                                                    | 1 Glen                                               | ay<br>Brook Way<br>Brook Way Medway, MA<br>West Collaborative Development, Inc. |
|-------------------------------------------------------------------------------------------------------------------------|------|-------------------------------------------------------------------------------|------------------------------------------------------|---------------------------------------------------------------------------------|
|                                                                                                                         | 1.   | Type of Housing:<br>Single Family hous<br>Condominium                         | se                                                   | ⊠ Rental<br>□ Age Restricted                                                    |
|                                                                                                                         | 2.   | Project Characteristics                                                       | S:                                                   | Conversion<br>Other                                                             |
|                                                                                                                         | 3.   | Total Acres <u>3.17</u>                                                       | -                                                    | Density of Project (units/acre) <u>15/acre</u>                                  |
|                                                                                                                         | 4.   | Unit Count:                                                                   |                                                      |                                                                                 |
|                                                                                                                         |      | Total Number of Units<br>Market Rate <u>0</u><br>Affordable <u>48</u>         | 4 <u>8</u>                                           |                                                                                 |
|                                                                                                                         | 5.   | Unit Prices/Rents:<br>Market Rate \$ <u>n/a</u><br>Affordable \$ <u>994-1</u> | <u>,377</u>                                          |                                                                                 |
| Required Signatures for the<br>Comprehensive Permit Project Application<br>Chief Executive Official<br>of Municipality: |      | cation                                                                        | Chair, Local Housing Partnership<br>(if applicable): |                                                                                 |
| Signatu                                                                                                                 | ure: |                                                                               |                                                      | Signature:                                                                      |
| Print Name: <u>Glenn Trindade</u>                                                                                       |      |                                                                               | Print Name: Ann Sherry                               |                                                                                 |
| Date:                                                                                                                   |      |                                                                               | Date:                                                |                                                                                 |

#### V. PROJECT INFORMATION

| 1. | Type of Housing:<br>Single-Family House<br>Condo<br>Rental<br>Other                                                                             | Tota                 | al Number of Units<br> |
|----|-------------------------------------------------------------------------------------------------------------------------------------------------|----------------------|------------------------|
| 2. | Total Number of Units                                                                                                                           | Affordable <u>48</u> | Market <u>0</u>        |
| 3. | Project Style:<br>Detached single-famil<br>Rowhouse/townhouse<br>Duplex<br>Multifamily house (3+<br>Multifamily rental build<br>Other (specify) | y house<br>family)   | al Number of Units     |

5. Estimate the percentage of the site used for:

Buildings 13%Parking & Paved Areas 26%Usable Open Space 44%Unusable Open Space 17%

6. Is any portion of the project designed for non-residential use? <u>No</u> If yes, explain the non-residential uses. \_\_\_\_\_

### 10. Unit Composition

Complete the chart below. Include a separate entry for each unit type according to its square foot/age and/or sales price/rent.

| Type of<br>Unit | # of<br>Units | # of<br>Bdrms | # of<br>Baths | Gross<br>Sq. Ft. | # of<br>Parking<br>Spaces | Sales<br>Price/<br>Rent | Condo<br>Fee | Handicap<br>Accessible |
|-----------------|---------------|---------------|---------------|------------------|---------------------------|-------------------------|--------------|------------------------|
| Affordable      | <u>16</u>     | 1             | 1             | <u>600</u>       | <u>1.5</u>                | <u>\$994</u>            |              | □ # <u>1</u>           |
|                 | 21            | 2             | 1             | <u>850</u>       | <u>1.5</u>                | <u>\$1192</u>           |              | □ # <u>1</u>           |
|                 | <u>11</u>     | 3             | 2             | <u>1000</u>      | <u>1.5</u>                | <u>\$1377</u>           |              | □ #1                   |
|                 |               |               |               |                  |                           |                         |              | □ #                    |
| Market          |               |               |               |                  |                           |                         |              | #                      |
|                 |               |               |               |                  |                           |                         |              | □ #                    |
|                 |               |               |               |                  |                           |                         |              | <b>□</b> #             |
|                 |               |               |               |                  |                           |                         |              | □ #                    |
| Other           |               |               | <u></u>       |                  |                           |                         |              | <pre>     # </pre>     |
|                 |               |               |               |                  |                           |                         |              | □ #                    |

#### Cover sheet showing written tabulation of:

- Proposed buildings by design, ownership type, and size. Identity and describe affordable units and handicapped accessible units.
- Dwelling unit distribution by floor, size, and bedroom/bath number
- Square footage breakdown of commercial, residential, community, and other usage in the buildings
- Number of parking spaces

#### Site plan showing:

- Lot lines, streets, and existing buildings
- Proposed building footprint(s), parking (auto and bicycle), and general dimensions
  - Zoning restrictions (i.e. setback requirements, easements, height restrictions, etc).
- Wetlands, contours, ledge, and other environmental constraints
- Identification of affordable units
  - Identification of handicapped accessible units.
  - Sidewalks and recreational paths
- Site improvements, including landscaping
  - Flood plain (if applicable)