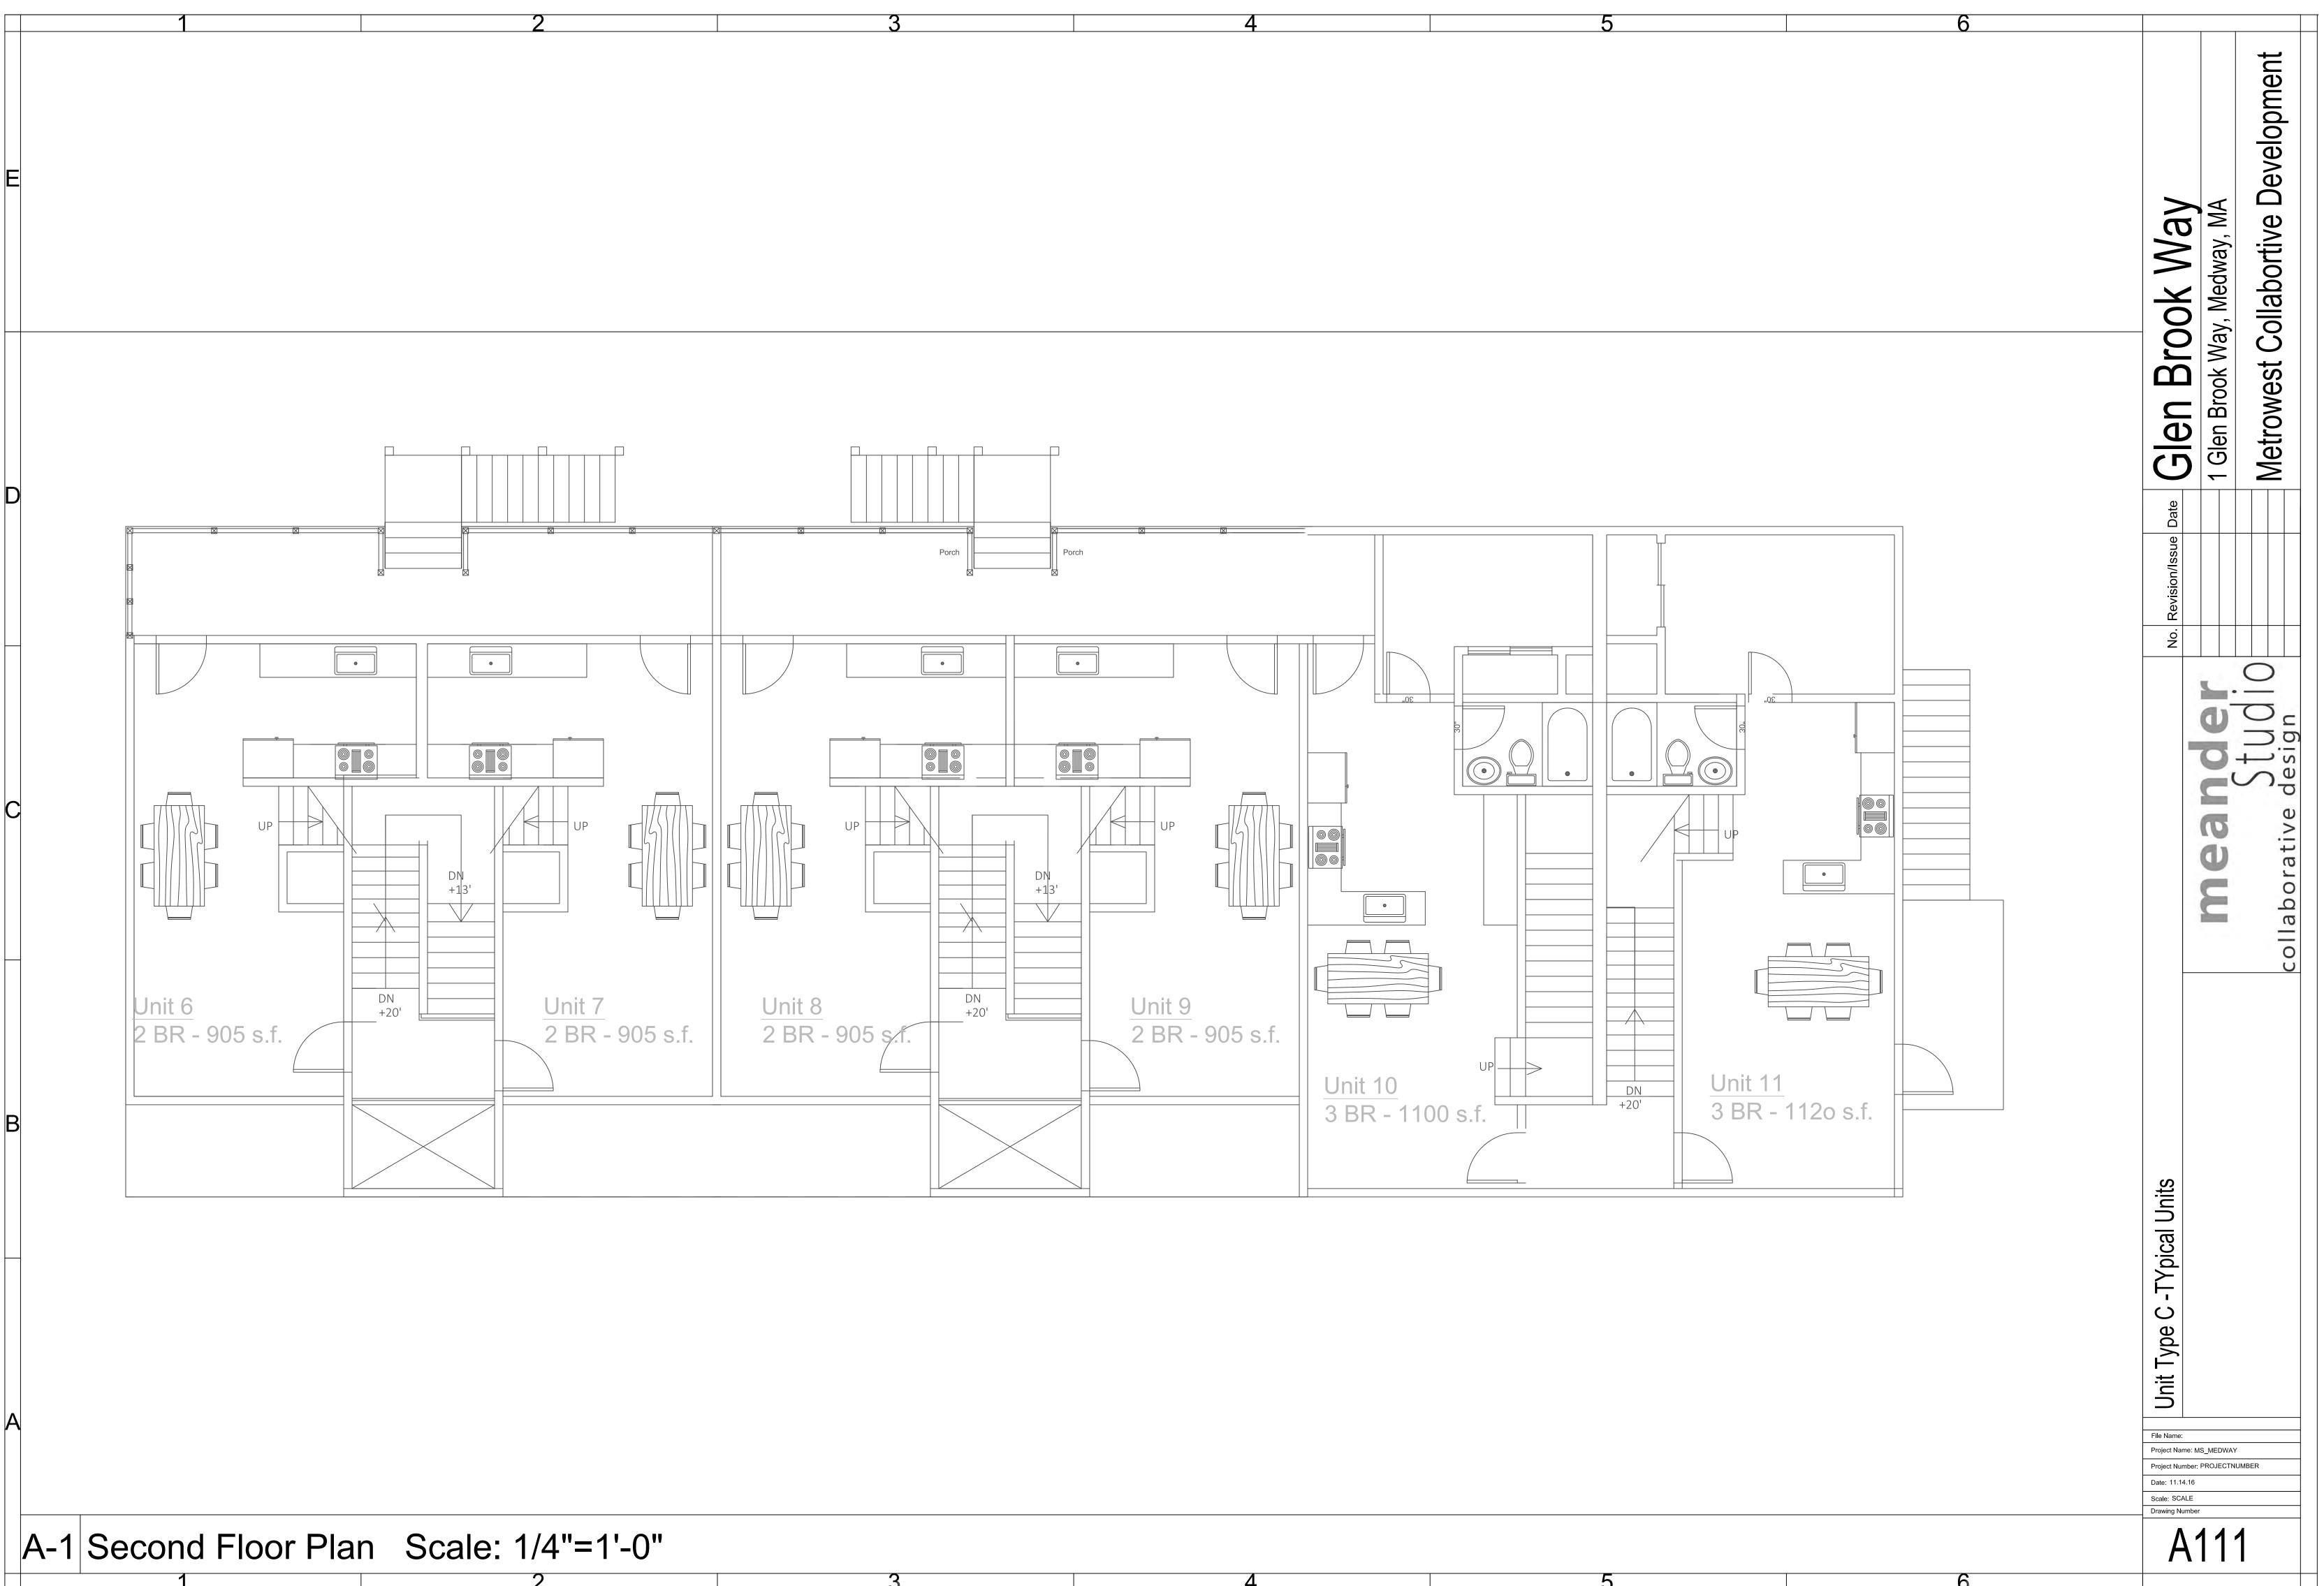

## Presentation by Metro West Collaborative Development – Glen Brook Way Local Initiative Plan Application

### 10. Unit Composition

Complete the chart below. Include a separate entry for each unit type according to its square foot/age and/or sales price/rent.

| Type of<br>Unit | # of<br>Units | # of<br>Bdrms | # of<br>Baths | Gross<br>Sq. Ft. | # of<br>Parking<br>Spaces | Sales<br>Price/<br>Rent | Condo<br>Fee | Handicap<br>Accessible |
|-----------------|---------------|---------------|---------------|------------------|---------------------------|-------------------------|--------------|------------------------|
| Affordable      | <u>16</u>     | 1             | 1             | <u>600</u>       | <u>1.5</u>                | <u>\$994</u>            |              | □ # <u>1</u>           |
|                 | 21            | 2             | 1             | <u>850</u>       | <u>1.5</u>                | <u>\$1192</u>           |              | □ # <u>1</u>           |
|                 | <u>11</u>     | 3             | 2             | <u>1000</u>      | <u>1.5</u>                | <u>\$1377</u>           |              | □ #1                   |
|                 |               |               |               |                  |                           |                         |              | □ #                    |
| Market          |               |               |               |                  |                           |                         |              | #                      |
|                 |               |               |               |                  |                           |                         |              | □ #                    |
|                 |               |               |               |                  |                           |                         |              | <b>□</b> #             |
|                 |               |               |               |                  |                           |                         |              | □ #                    |
| Other           |               |               | <u></u>       |                  |                           |                         |              | <pre>     # </pre>     |
|                 |               |               |               |                  |                           |                         |              | □ #                    |

#### Cover sheet showing written tabulation of:

- Proposed buildings by design, ownership type, and size. Identity and describe affordable units and handicapped accessible units.
- Dwelling unit distribution by floor, size, and bedroom/bath number
- Square footage breakdown of commercial, residential, community, and other usage in the buildings
- Number of parking spaces

#### Site plan showing:

- Lot lines, streets, and existing buildings
- Proposed building footprint(s), parking (auto and bicycle), and general dimensions
  - Zoning restrictions (i.e. setback requirements, easements, height restrictions, etc).
- Wetlands, contours, ledge, and other environmental constraints
- Identification of affordable units
  - Identification of handicapped accessible units.
  - Sidewalks and recreational paths
- Site improvements, including landscaping
  - Flood plain (if applicable)

#### Utilities plan showing:

Existing and proposed locations and types of sewage, water, drainage facilities, etc. 

Graphic depiction of the design showing:

- Typical building plan
  - Typical unit plan for each unit type with square footage tabulation
- Typical unit plan for each accessible unit type with square footage tabulation