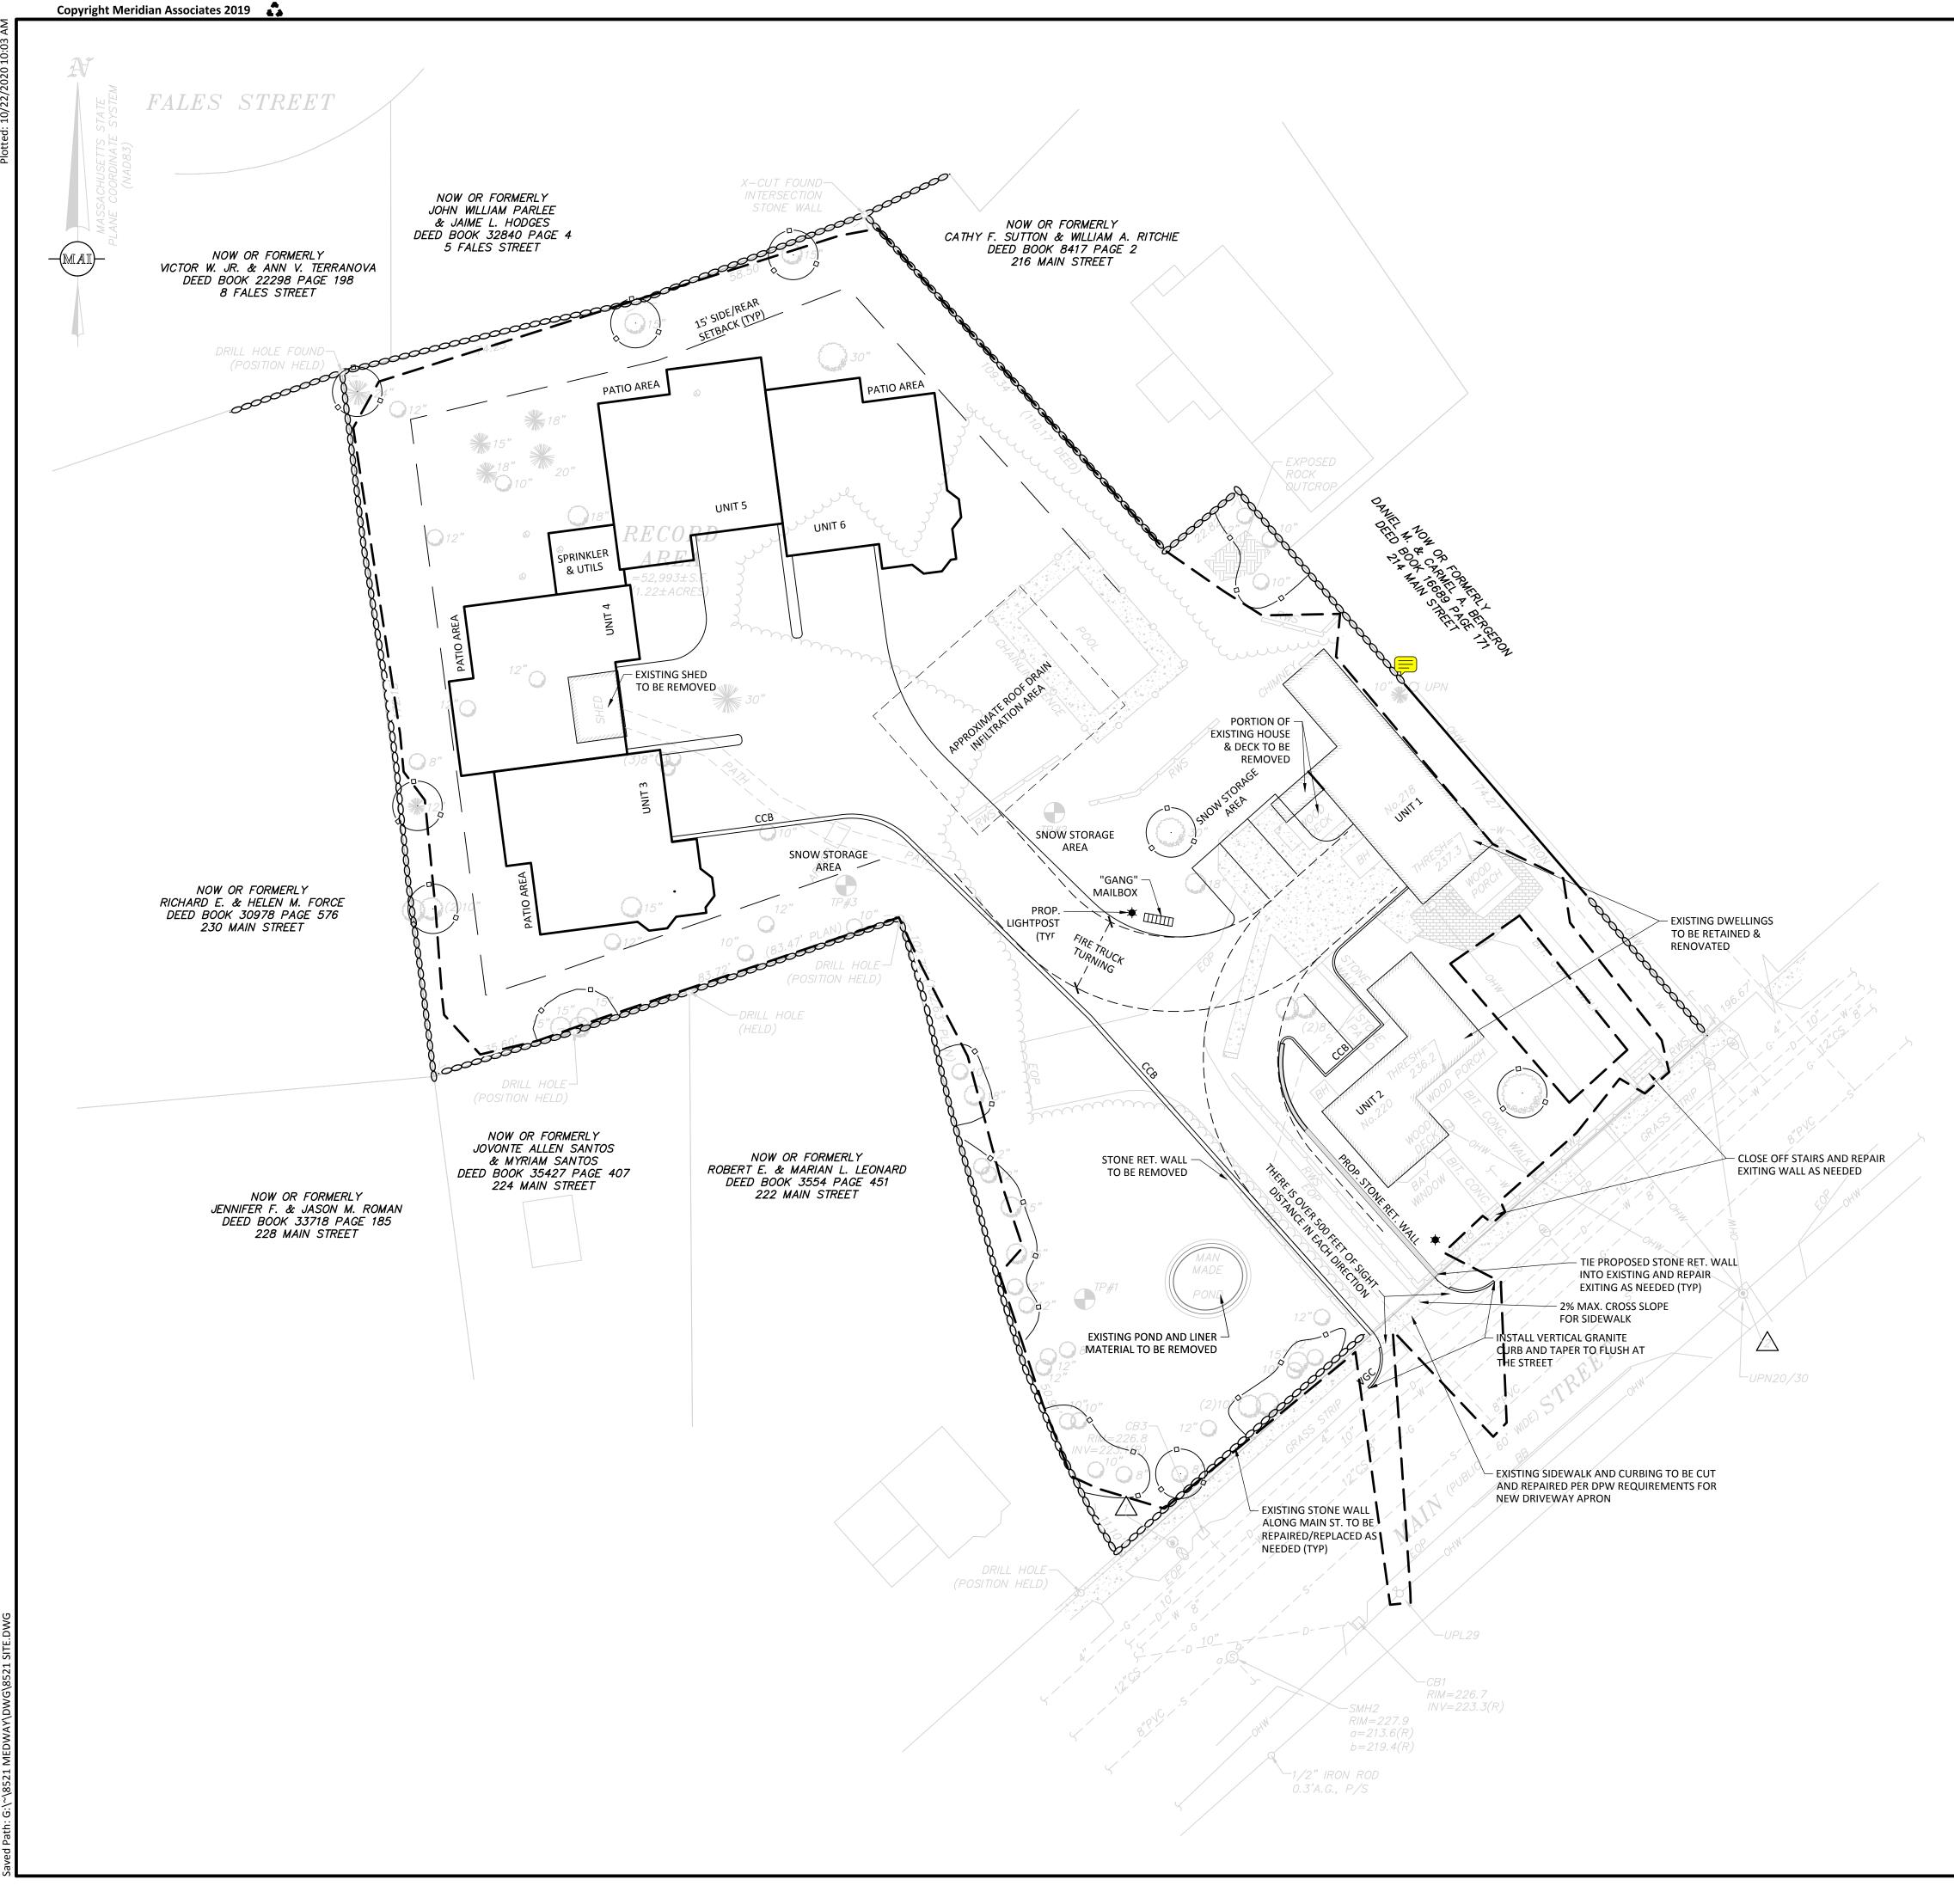

#### <u>Design Review Discussion Harmony Village Multi-Family - 218 and 220 Main Street: Quad</u> <u>design in lieu of one triplex and one duplex</u>)

- The applicant, Mr. Gary Feldman, attended the ZOOM meeting with his design team (Vincent Pacifico and Tyler Mooney). Based on the feedback from Planning and Economic Development Board, the design was revised to include one quad building instead of a duplex and triplex combo. The revised design was reviewed favorably at the recent PEDB meeting.
- The revised site design, elevations, floor plans and renderings of the new building were shared with DRC for their review.
- Mr. Feldman said the new quad design addresses the Fire Department's concerns. He said every effort was made to meet the Town requirements in addition to maintaining the design as envisioned by him and the project team.
- Mr. Pacifico went over the design revisions with the DRC members. He said smaller shed dormers are part of the new design and each new unit has a two car garage. Mr. Feldman said the two car garage option makes the project financially viable.
- There was discussion about the last PEDB meeting. The abutters who expressed concerns with the earlier design reacted favorably to the revised quad design.
- It was commented that the trees facing Main Street can be protected and don't have to be cut significantly.
- The applicant was asked to review the design for the overlapping gables in the corner.
- Contrast between the trims and the vinyl siding was discussed. Applicant was asked about the lighting scheme. Regular lighting on the units plus three post lights on the street are part of the site layout. Mr. Feldman said the lighting plan was discussed with the Planning Board. Sconces at the door and the garage are included in the plan.
- The next DRC package will include the photometric plan. There was discussion about preventing spilling of the lights onto other properties. Samples of materials and color scheme will be reviewed by the committee at a future meeting.
- Next PEDB meeting is in two weeks. Ms. Affleck-Childs will be asked to draft the PEDB decision.

| LAYOUT                             | & MATERIALS L  | EGEND:    |           |   |           |                      |      |  | MER   |
|------------------------------------|----------------|-----------|-----------|---|-----------|----------------------|------|--|-------|
|                                    |                |           | BB        |   |           |                      |      |  |       |
| BITUMINOUS                         | CONCRETE CURB  |           |           |   |           |                      |      |  |       |
| LIMIT OF WO                        | RK             | — —       |           |   |           |                      |      |  |       |
| SETBACK                            |                |           |           |   |           |                      |      |  |       |
| MAILBOX                            |                |           |           |   |           |                      |      |  |       |
| LIGHT FIXTUR                       | E/POST         |           | *         |   |           |                      |      |  | Ľ     |
| SILT FENCE/H                       | AYBALE LINE    |           |           | • |           |                      |      |  | MENTS |
|                                    |                |           |           |   | NS I      |                      |      |  |       |
| <b>BLE:</b><br>MULTIFAMILY HOUSING | OVERLAY DISTRI | CT        |           |   | REVISIONS |                      |      |  |       |
| Dimensional Controls               | Required       | Existing  | Proposed  |   |           |                      |      |  |       |
|                                    | 30,000 SF      | 52,993 SF | 52,993 SF | - |           |                      |      |  |       |
|                                    | 150'           | 190.08'   | 190.08'   |   |           |                      |      |  |       |
| ACK                                | 35'            | 23.6' *   | 23.6' *   |   |           |                      |      |  |       |
| К                                  | 15'            | 9.1' *    | 9.1' *    |   |           |                      |      |  |       |
| СК                                 | 15'            | 152'      | 17'       |   |           |                      |      |  |       |
| NG HEIGHT                          | 35'            | 30'       | 30'       |   |           |                      |      |  |       |
| VERAGE                             | 30%            | 0.28      | 0.28      |   |           |                      |      |  | 00/8/ |
| VIOUS AREA                         | 40%            | 15%       | 39%       |   |           |                      |      |  | 0/0   |
| Y UNITS (ALLOWED)                  | 8              | 2         | 7 **      |   |           | $ \vdash \downarrow$ |      |  |       |
|                                    |                | _         |           |   |           |                      | <br> |  |       |

33% \*\*\*

3.6/UNIT\*\*\*\* 1.5/UNIT 2/UNIT (4 TOTAL) (25 TOTAL) \* PRE-EXISTING NONCONFORMING SETBACK

ALL PROPOSED UNITS MEET THE REQUIRED DIMENSIONAL SETBACKS

\*\* TOTAL UNITS CONSISTS OF 5 PROPOSED UNITS AND 2 EXISTING HOUSES TO BE REHABILITATED (7 TOTAL)

15%

N/A

\*\*\* PROPOSED OPEN SPACE / YARD AREA INCLUDES COMMON SPACE, DETENTION BASIN, FRONT YARD FOR EXISTING HOUSES, AND 800 SF REAR YARD FOR EACH PROPOSED UNIT

\*\*\*\* ACCOUNTS FOR 4 PARKING SPACES AT EACH NEW UNIT (2 IN DRIVEWAY, 2 IN GARAGE) FOR 25 PARKING SPACES TOTAL.