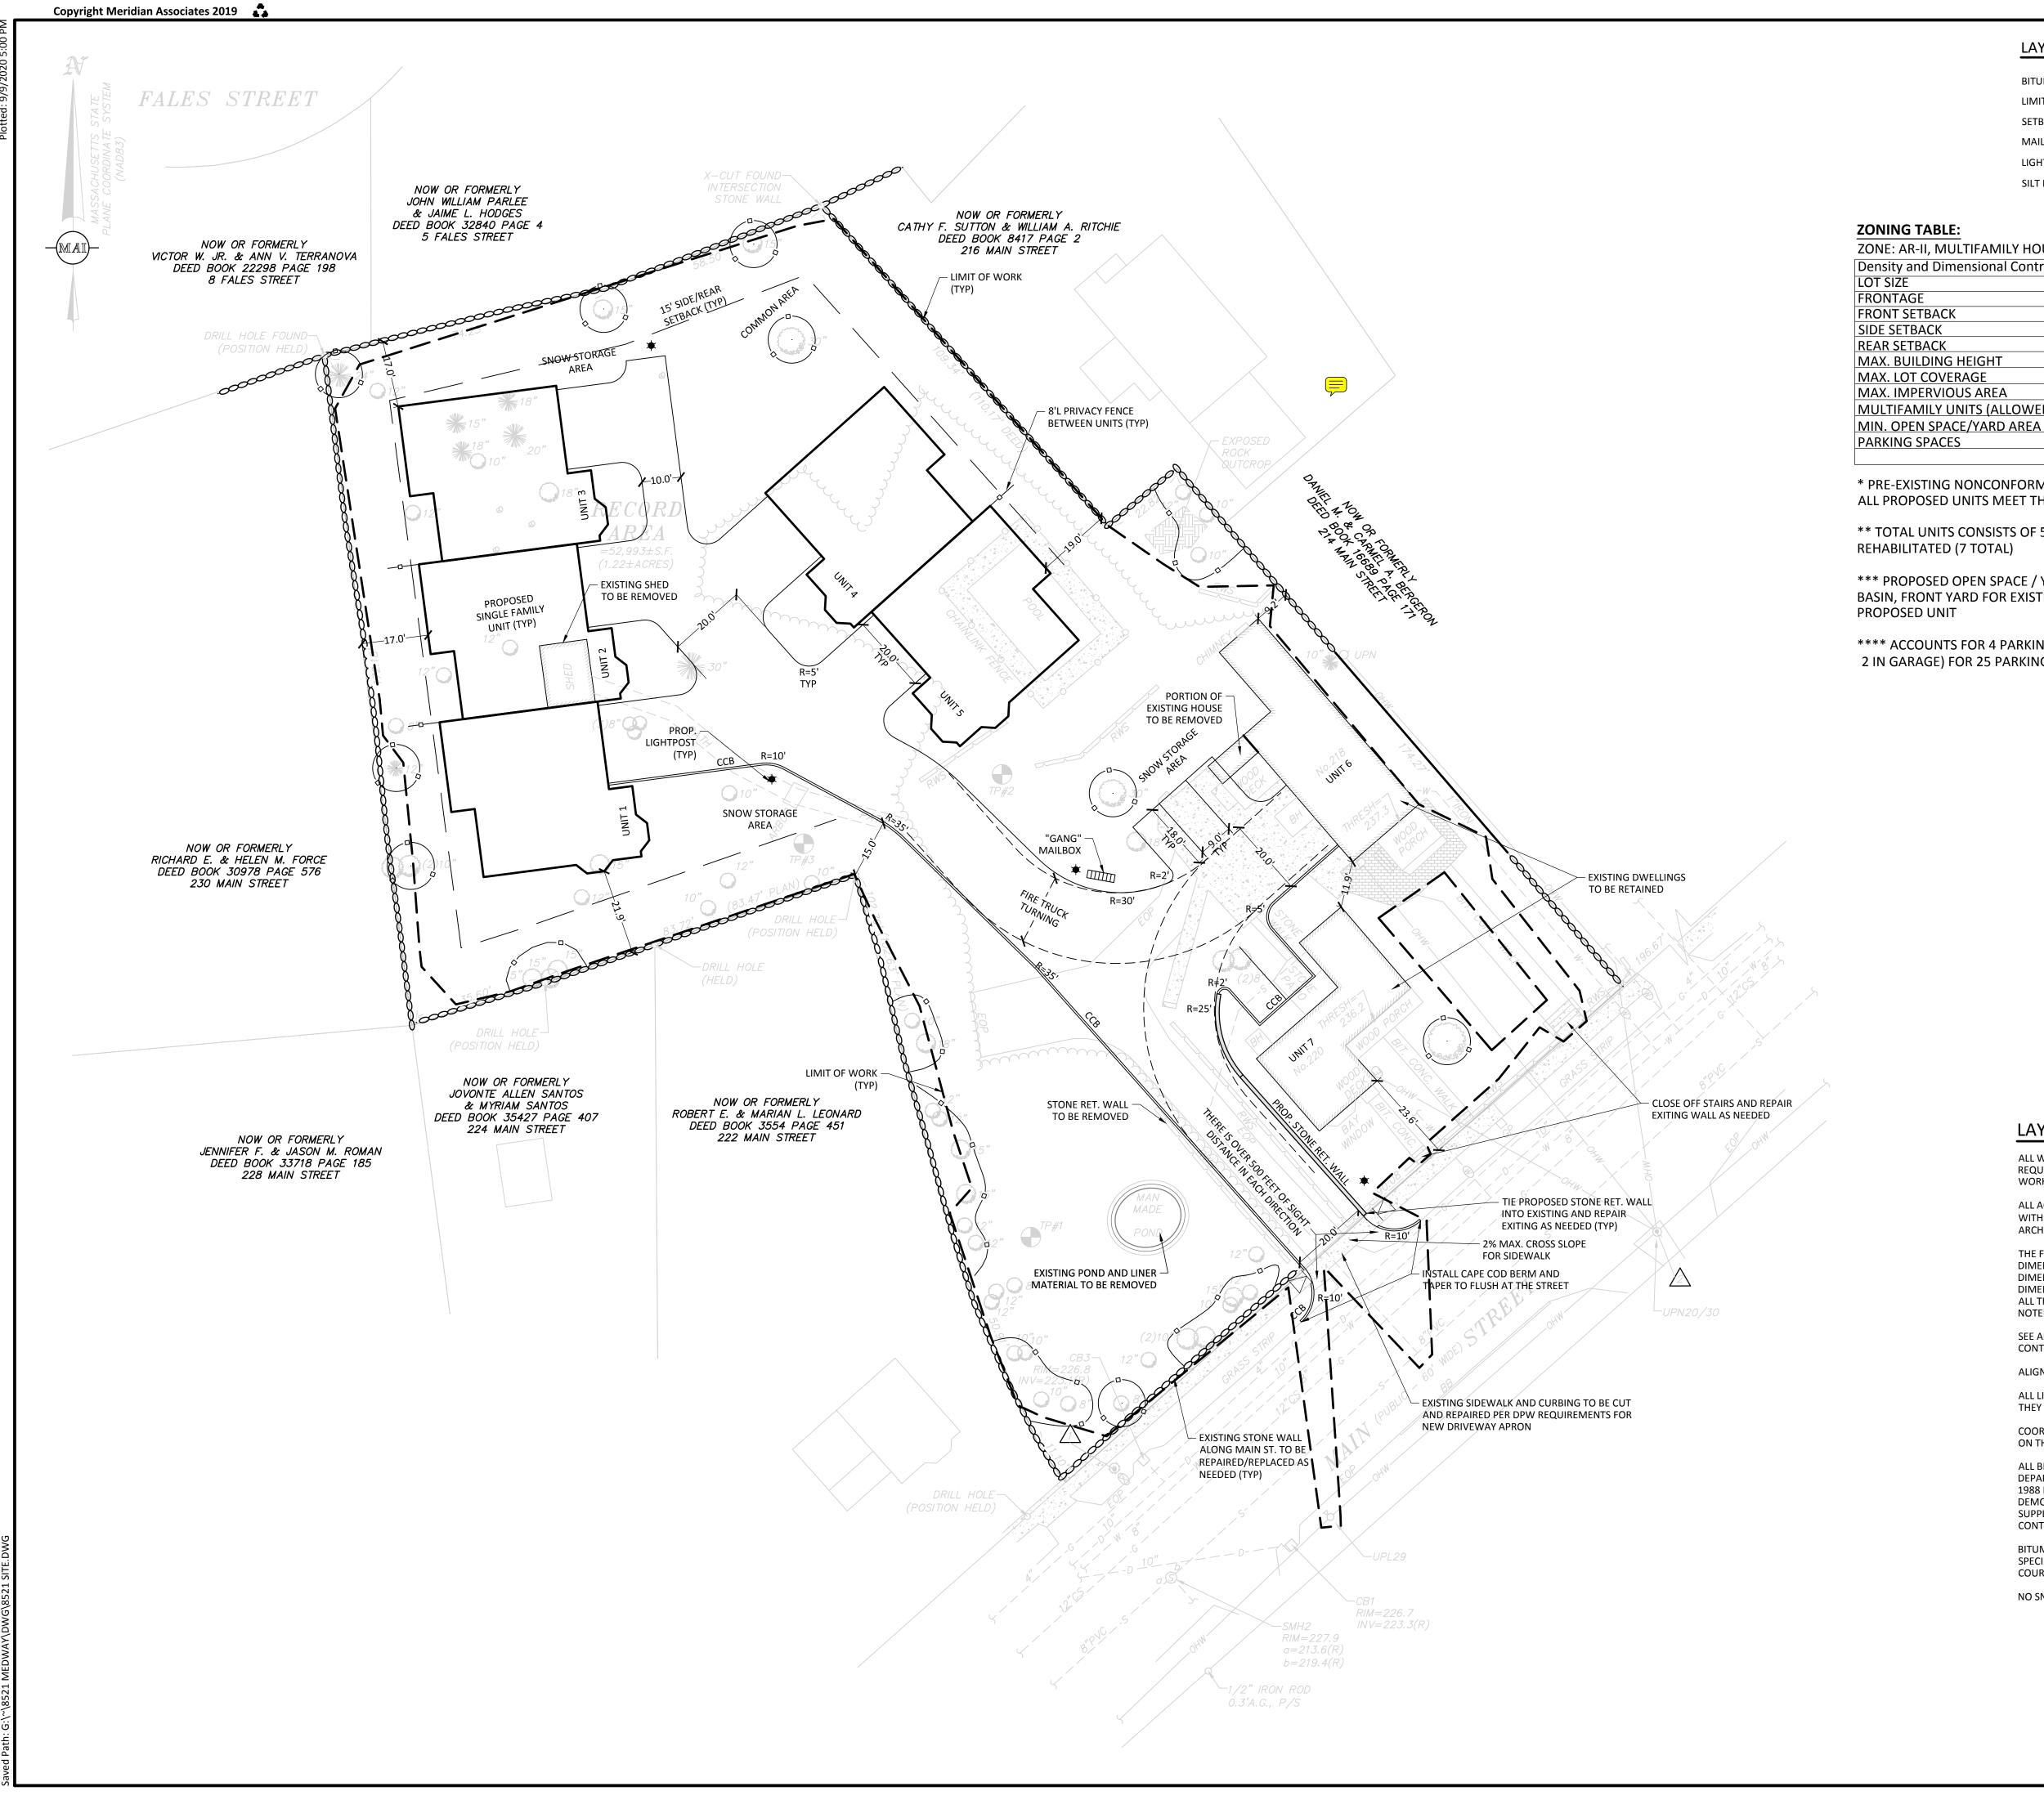

#### <u>Design Review Discussion Harmony Village Multi-Family - 218 and 220 Main Street: Quad</u> <u>design in lieu of one triplex and one duplex</u>)

- The applicant, Mr. Gary Feldman, attended the ZOOM meeting with his design team (Vincent Pacifico and Tyler Mooney). Based on the feedback from Planning and Economic Development Board, the design was revised to include one quad building instead of a duplex and triplex combo. The revised design was reviewed favorably at the recent PEDB meeting.
- The revised site design, elevations, floor plans and renderings of the new building were shared with DRC for their review.
- Mr. Feldman said the new quad design addresses the Fire Department's concerns. He said every effort was made to meet the Town requirements in addition to maintaining the design as envisioned by him and the project team.
- Mr. Pacifico went over the design revisions with the DRC members. He said smaller shed dormers are part of the new design and each new unit has a two car garage. Mr. Feldman said the two car garage option makes the project financially viable.
- There was discussion about the last PEDB meeting. The abutters who expressed concerns with the earlier design reacted favorably to the revised quad design.
- It was commented that the trees facing Main Street can be protected and don't have to be cut significantly.
- The applicant was asked to review the design for the overlapping gables in the corner.
- Contrast between the trims and the vinyl siding was discussed. Applicant was asked about the lighting scheme. Regular lighting on the units plus three post lights on the street are part of the site layout. Mr. Feldman said the lighting plan was discussed with the Planning Board. Sconces at the door and the garage are included in the plan.
- The next DRC package will include the photometric plan. There was discussion about preventing spilling of the lights onto other properties. Samples of materials and color scheme will be reviewed by the committee at a future meeting.
- Next PEDB meeting is in two weeks. Ms. Affleck-Childs will be asked to draft the PEDB decision.

| LAYOUT                             | & MATERIALS L  | EGEND:    |           |   |           |                      |      |  | MER   |
|------------------------------------|----------------|-----------|-----------|---|-----------|----------------------|------|--|-------|
|                                    |                |           | BB        |   |           |                      |      |  |       |
| BITUMINOUS                         | CONCRETE CURB  |           |           |   |           |                      |      |  |       |
| LIMIT OF WO                        | RK             | — —       |           |   |           |                      |      |  |       |
| SETBACK                            |                |           |           |   |           |                      |      |  |       |
| MAILBOX                            |                |           |           |   |           |                      |      |  |       |
| LIGHT FIXTUR                       | E/POST         |           | *         |   |           |                      |      |  | Ľ     |
| SILT FENCE/H                       | AYBALE LINE    |           |           | • |           |                      |      |  | MENTS |
|                                    |                |           |           |   | NS I      |                      |      |  |       |
| <b>BLE:</b><br>MULTIFAMILY HOUSING | OVERLAY DISTRI | CT        |           |   | REVISIONS |                      |      |  |       |
| Dimensional Controls               | Required       | Existing  | Proposed  |   |           |                      |      |  |       |
|                                    | 30,000 SF      | 52,993 SF | 52,993 SF | - |           |                      |      |  |       |
|                                    | 150'           | 190.08'   | 190.08'   |   |           |                      |      |  |       |
| ACK                                | 35'            | 23.6' *   | 23.6' *   |   |           |                      |      |  |       |
| К                                  | 15'            | 9.1' *    | 9.1' *    |   |           |                      |      |  |       |
| СК                                 | 15'            | 152'      | 17'       |   |           |                      |      |  |       |
| NG HEIGHT                          | 35'            | 30'       | 30'       |   |           |                      |      |  |       |
| VERAGE                             | 30%            | 0.28      | 0.28      |   |           |                      |      |  | 00/8/ |
| VIOUS AREA                         | 40%            | 15%       | 39%       |   |           |                      |      |  | 0/0   |
| Y UNITS (ALLOWED)                  | 8              | 2         | 7 **      |   |           | $ \vdash \downarrow$ |      |  |       |
|                                    |                | _         |           |   |           |                      | <br> |  |       |

33% \*\*\*

3.6/UNIT\*\*\*\* 1.5/UNIT 2/UNIT (4 TOTAL) (25 TOTAL) \* PRE-EXISTING NONCONFORMING SETBACK

ALL PROPOSED UNITS MEET THE REQUIRED DIMENSIONAL SETBACKS

\*\* TOTAL UNITS CONSISTS OF 5 PROPOSED UNITS AND 2 EXISTING HOUSES TO BE REHABILITATED (7 TOTAL)

15%

N/A

\*\*\* PROPOSED OPEN SPACE / YARD AREA INCLUDES COMMON SPACE, DETENTION BASIN, FRONT YARD FOR EXISTING HOUSES, AND 800 SF REAR YARD FOR EACH PROPOSED UNIT

\*\*\*\* ACCOUNTS FOR 4 PARKING SPACES AT EACH NEW UNIT (2 IN DRIVEWAY, 2 IN GARAGE) FOR 25 PARKING SPACES TOTAL.