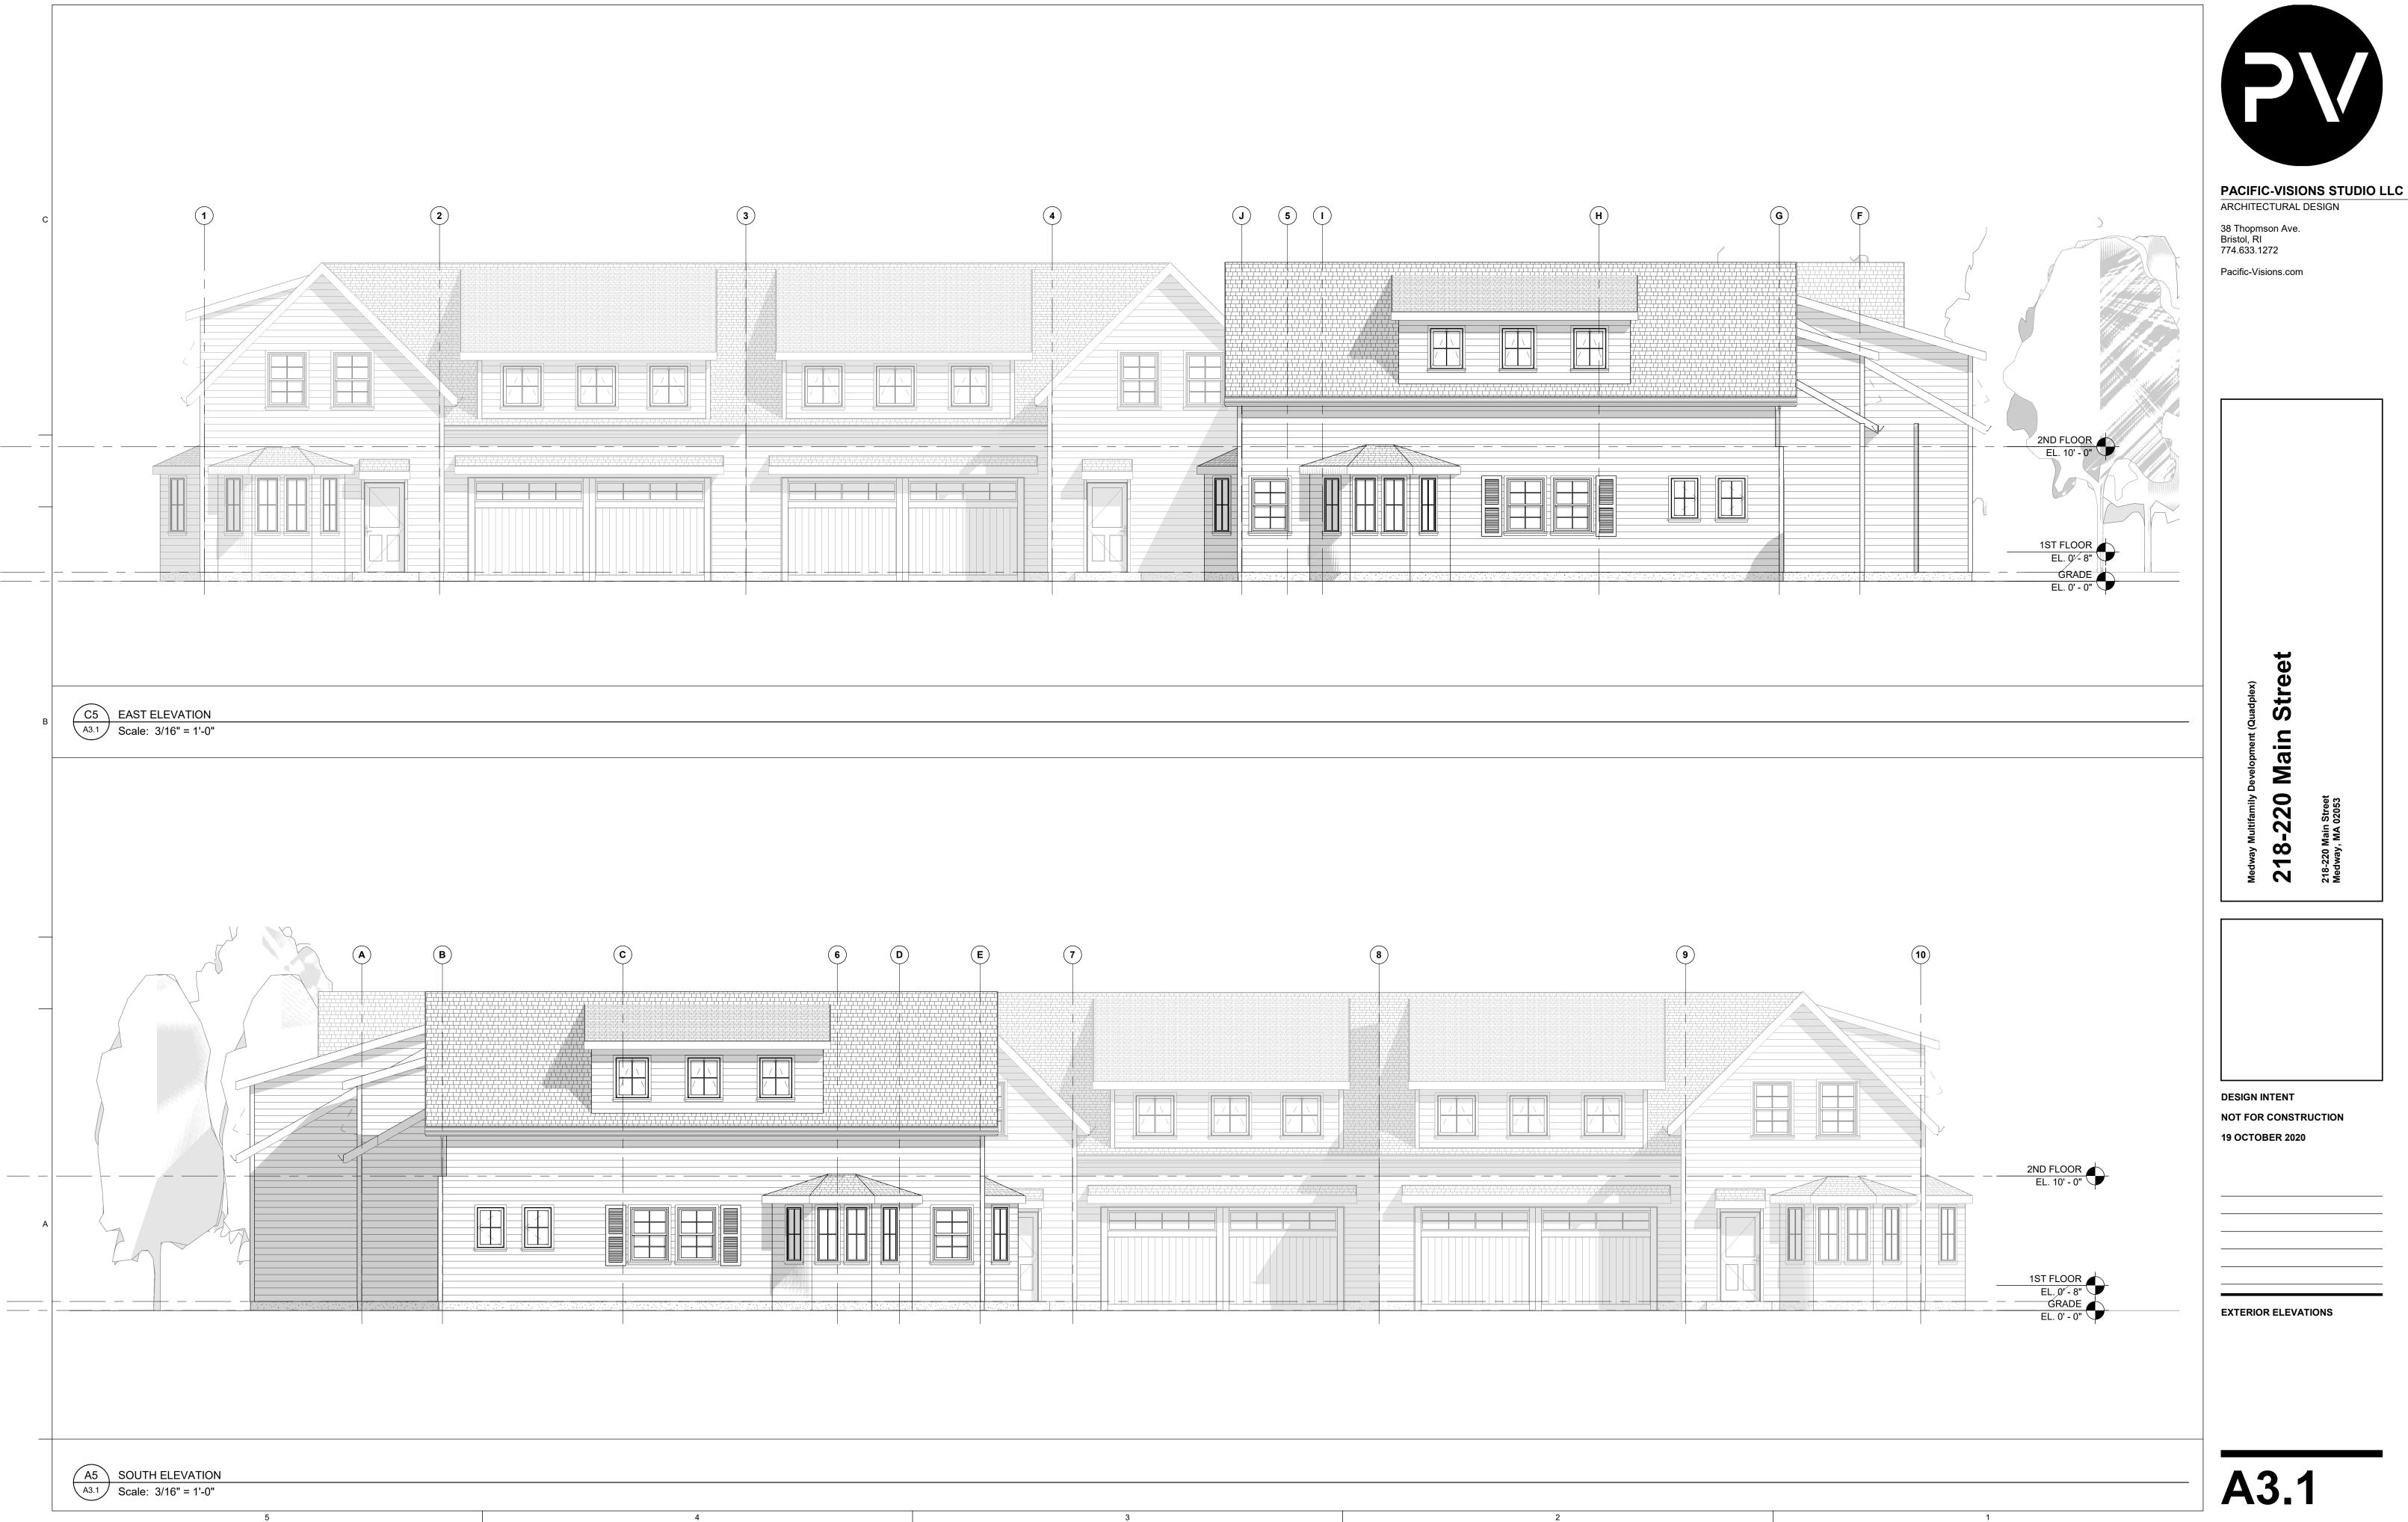

#### <u>Design Review Discussion Harmony Village Multi-Family - 218 and 220 Main Street: Quad</u> <u>design in lieu of one triplex and one duplex</u>)

- The applicant, Mr. Gary Feldman, attended the ZOOM meeting with his design team (Vincent Pacifico and Tyler Mooney). Based on the feedback from Planning and Economic Development Board, the design was revised to include one quad building instead of a duplex and triplex combo. The revised design was reviewed favorably at the recent PEDB meeting.
- The revised site design, elevations, floor plans and renderings of the new building were shared with DRC for their review.
- Mr. Feldman said the new quad design addresses the Fire Department's concerns. He said every effort was made to meet the Town requirements in addition to maintaining the design as envisioned by him and the project team.
- Mr. Pacifico went over the design revisions with the DRC members. He said smaller shed dormers are part of the new design and each new unit has a two car garage. Mr. Feldman said the two car garage option makes the project financially viable.
- There was discussion about the last PEDB meeting. The abutters who expressed concerns with the earlier design reacted favorably to the revised quad design.
- It was commented that the trees facing Main Street can be protected and don't have to be cut significantly.
- The applicant was asked to review the design for the overlapping gables in the corner.
- Contrast between the trims and the vinyl siding was discussed. Applicant was asked about the lighting scheme. Regular lighting on the units plus three post lights on the street are part of the site layout. Mr. Feldman said the lighting plan was discussed with the Planning Board. Sconces at the door and the garage are included in the plan.
- The next DRC package will include the photometric plan. There was discussion about preventing spilling of the lights onto other properties. Samples of materials and color scheme will be reviewed by the committee at a future meeting.
- Next PEDB meeting is in two weeks. Ms. Affleck-Childs will be asked to draft the PEDB decision.