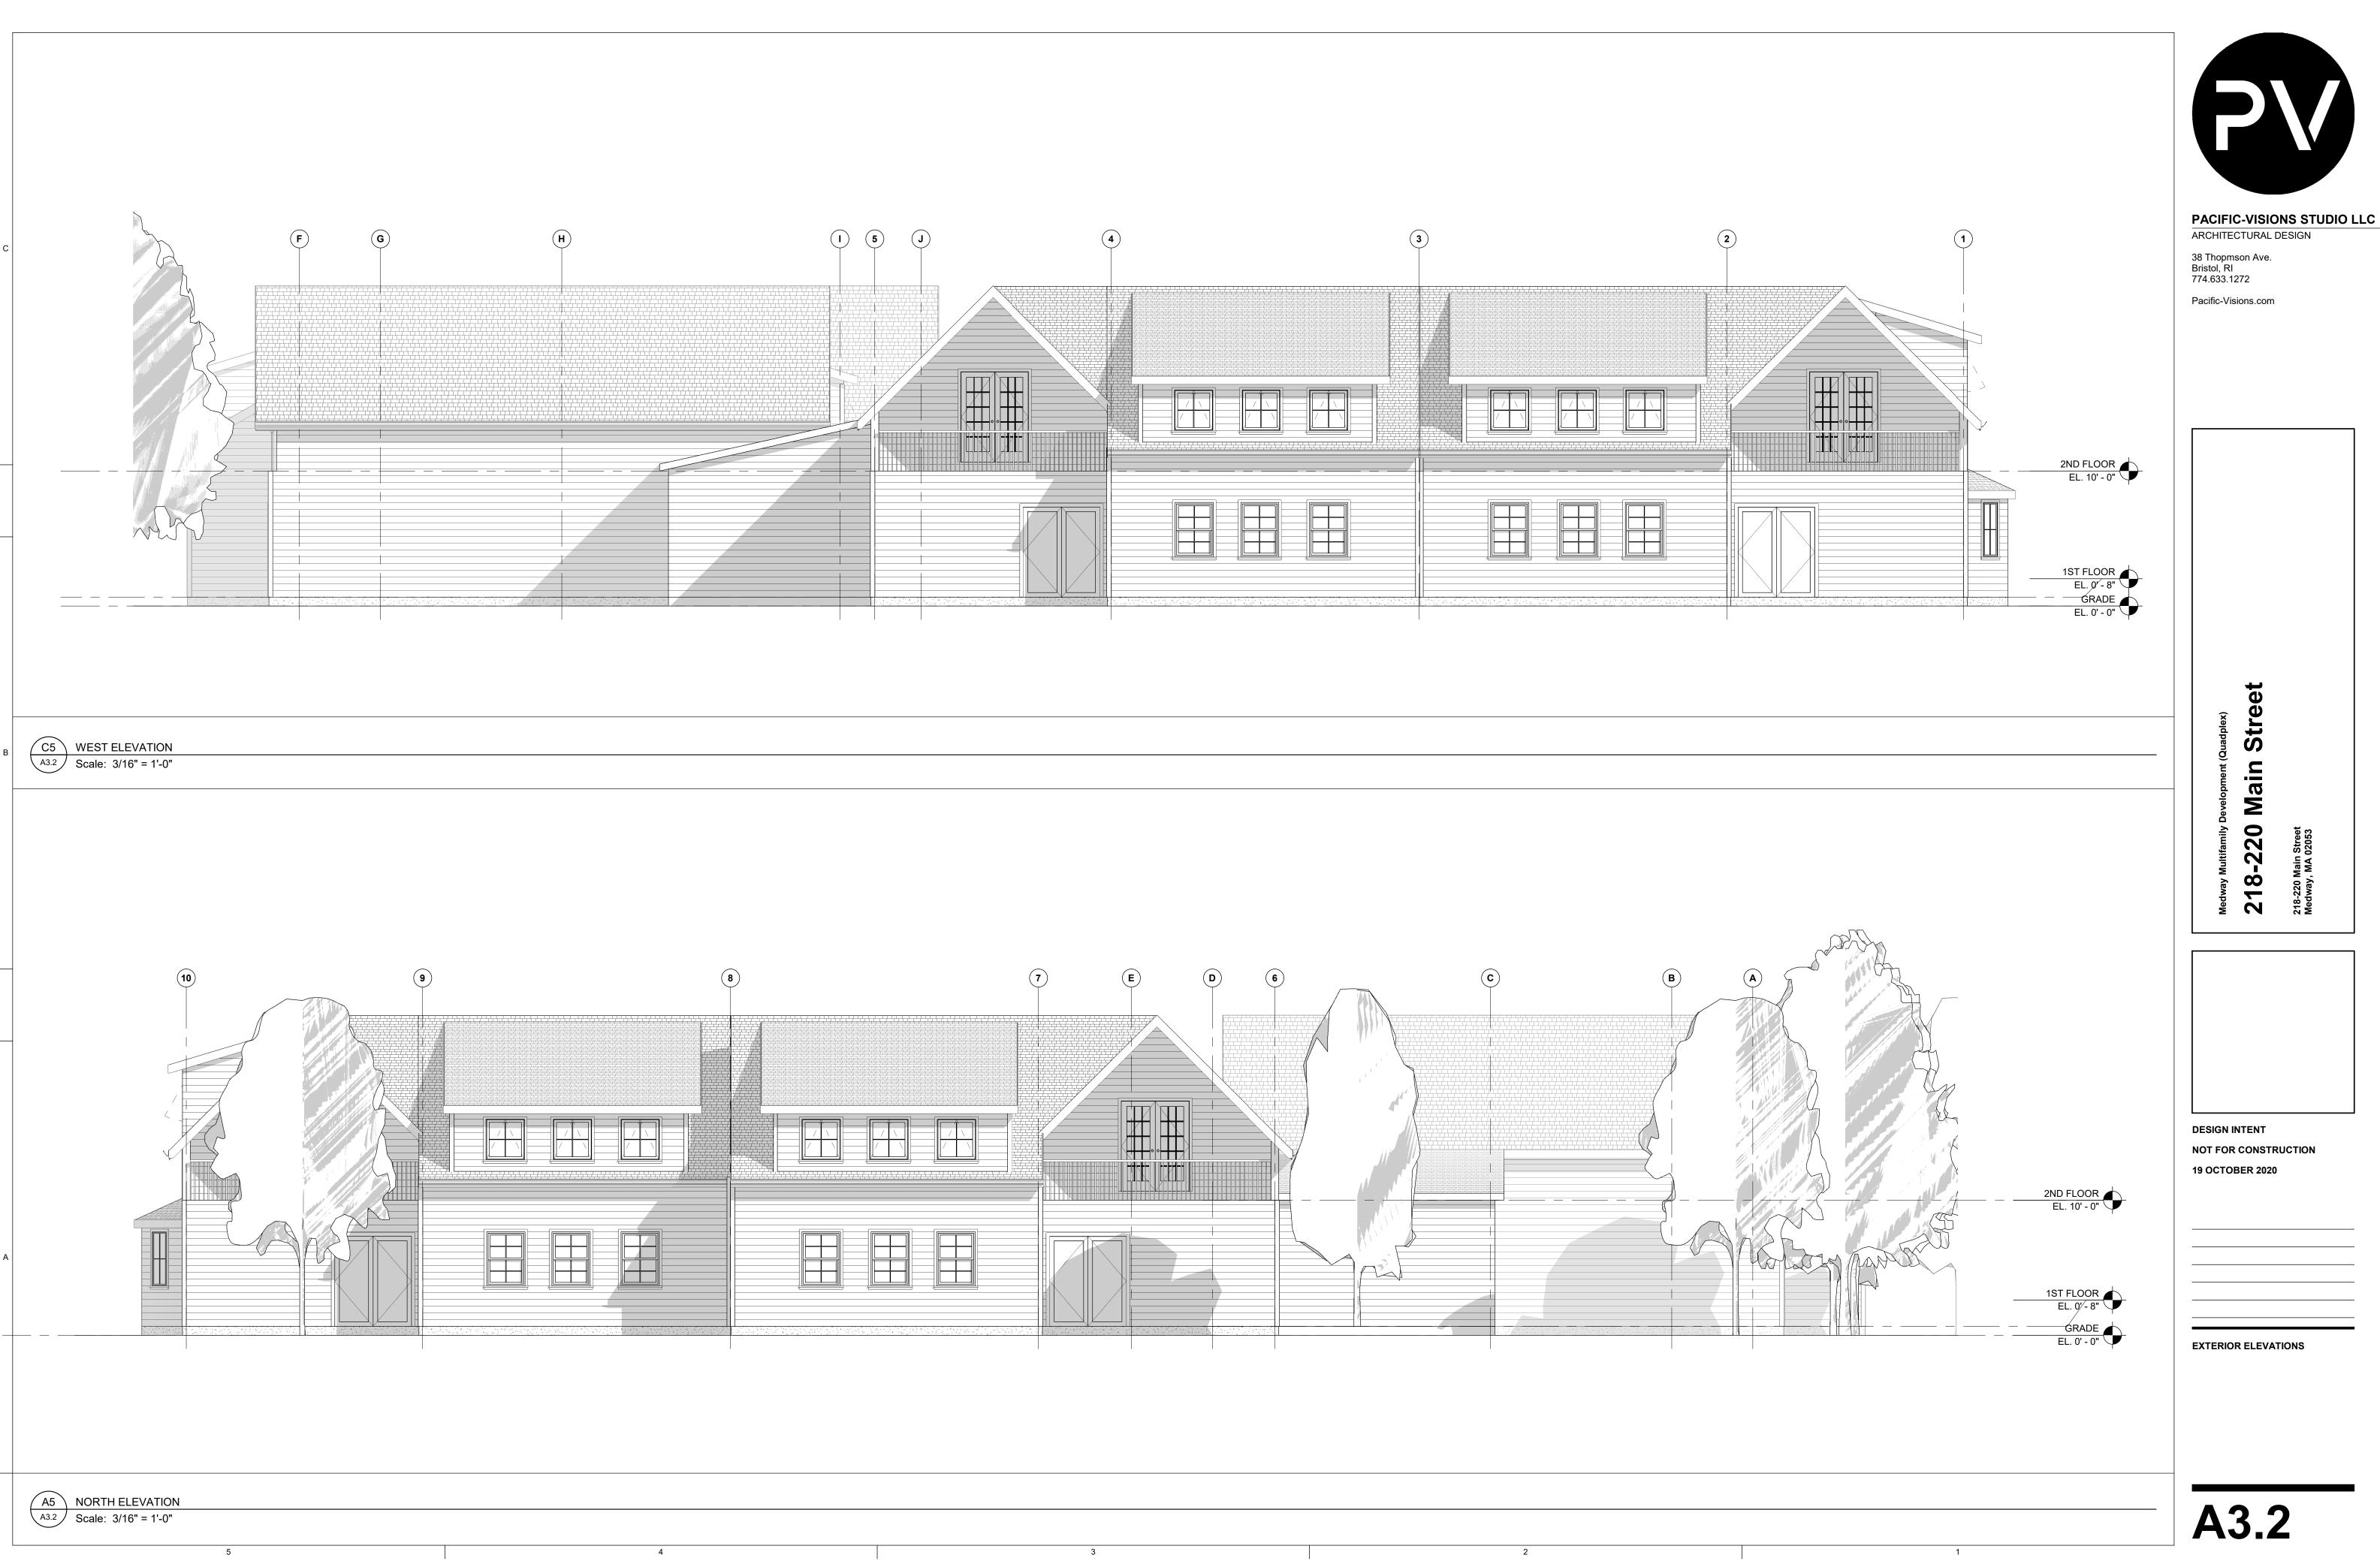

#### <u>Design Review Discussion Harmony Village Multi-Family - 218 and 220 Main Street: Quad</u> <u>design in lieu of one triplex and one duplex</u>)

- The applicant, Mr. Gary Feldman, attended the ZOOM meeting with his design team (Vincent Pacifico and Tyler Mooney). Based on the feedback from Planning and Economic Development Board, the design was revised to include one quad building instead of a duplex and triplex combo. The revised design was reviewed favorably at the recent PEDB meeting.
- The revised site design, elevations, floor plans and renderings of the new building were shared with DRC for their review.
- Mr. Feldman said the new quad design addresses the Fire Department's concerns. He said every effort was made to meet the Town requirements in addition to maintaining the design as envisioned by him and the project team.
- Mr. Pacifico went over the design revisions with the DRC members. He said smaller shed dormers are part of the new design and each new unit has a two car garage. Mr. Feldman said the two car garage option makes the project financially viable.
- There was discussion about the last PEDB meeting. The abutters who expressed concerns with the earlier design reacted favorably to the revised quad design.
- It was commented that the trees facing Main Street can be protected and don't have to be cut significantly.
- The applicant was asked to review the design for the overlapping gables in the corner.
- Contrast between the trims and the vinyl siding was discussed. Applicant was asked about the lighting scheme. Regular lighting on the units plus three post lights on the street are part of the site layout. Mr. Feldman said the lighting plan was discussed with the Planning Board. Sconces at the door and the garage are included in the plan.
- The next DRC package will include the photometric plan. There was discussion about preventing spilling of the lights onto other properties. Samples of materials and color scheme will be reviewed by the committee at a future meeting.
- Next PEDB meeting is in two weeks. Ms. Affleck-Childs will be asked to draft the PEDB decision.