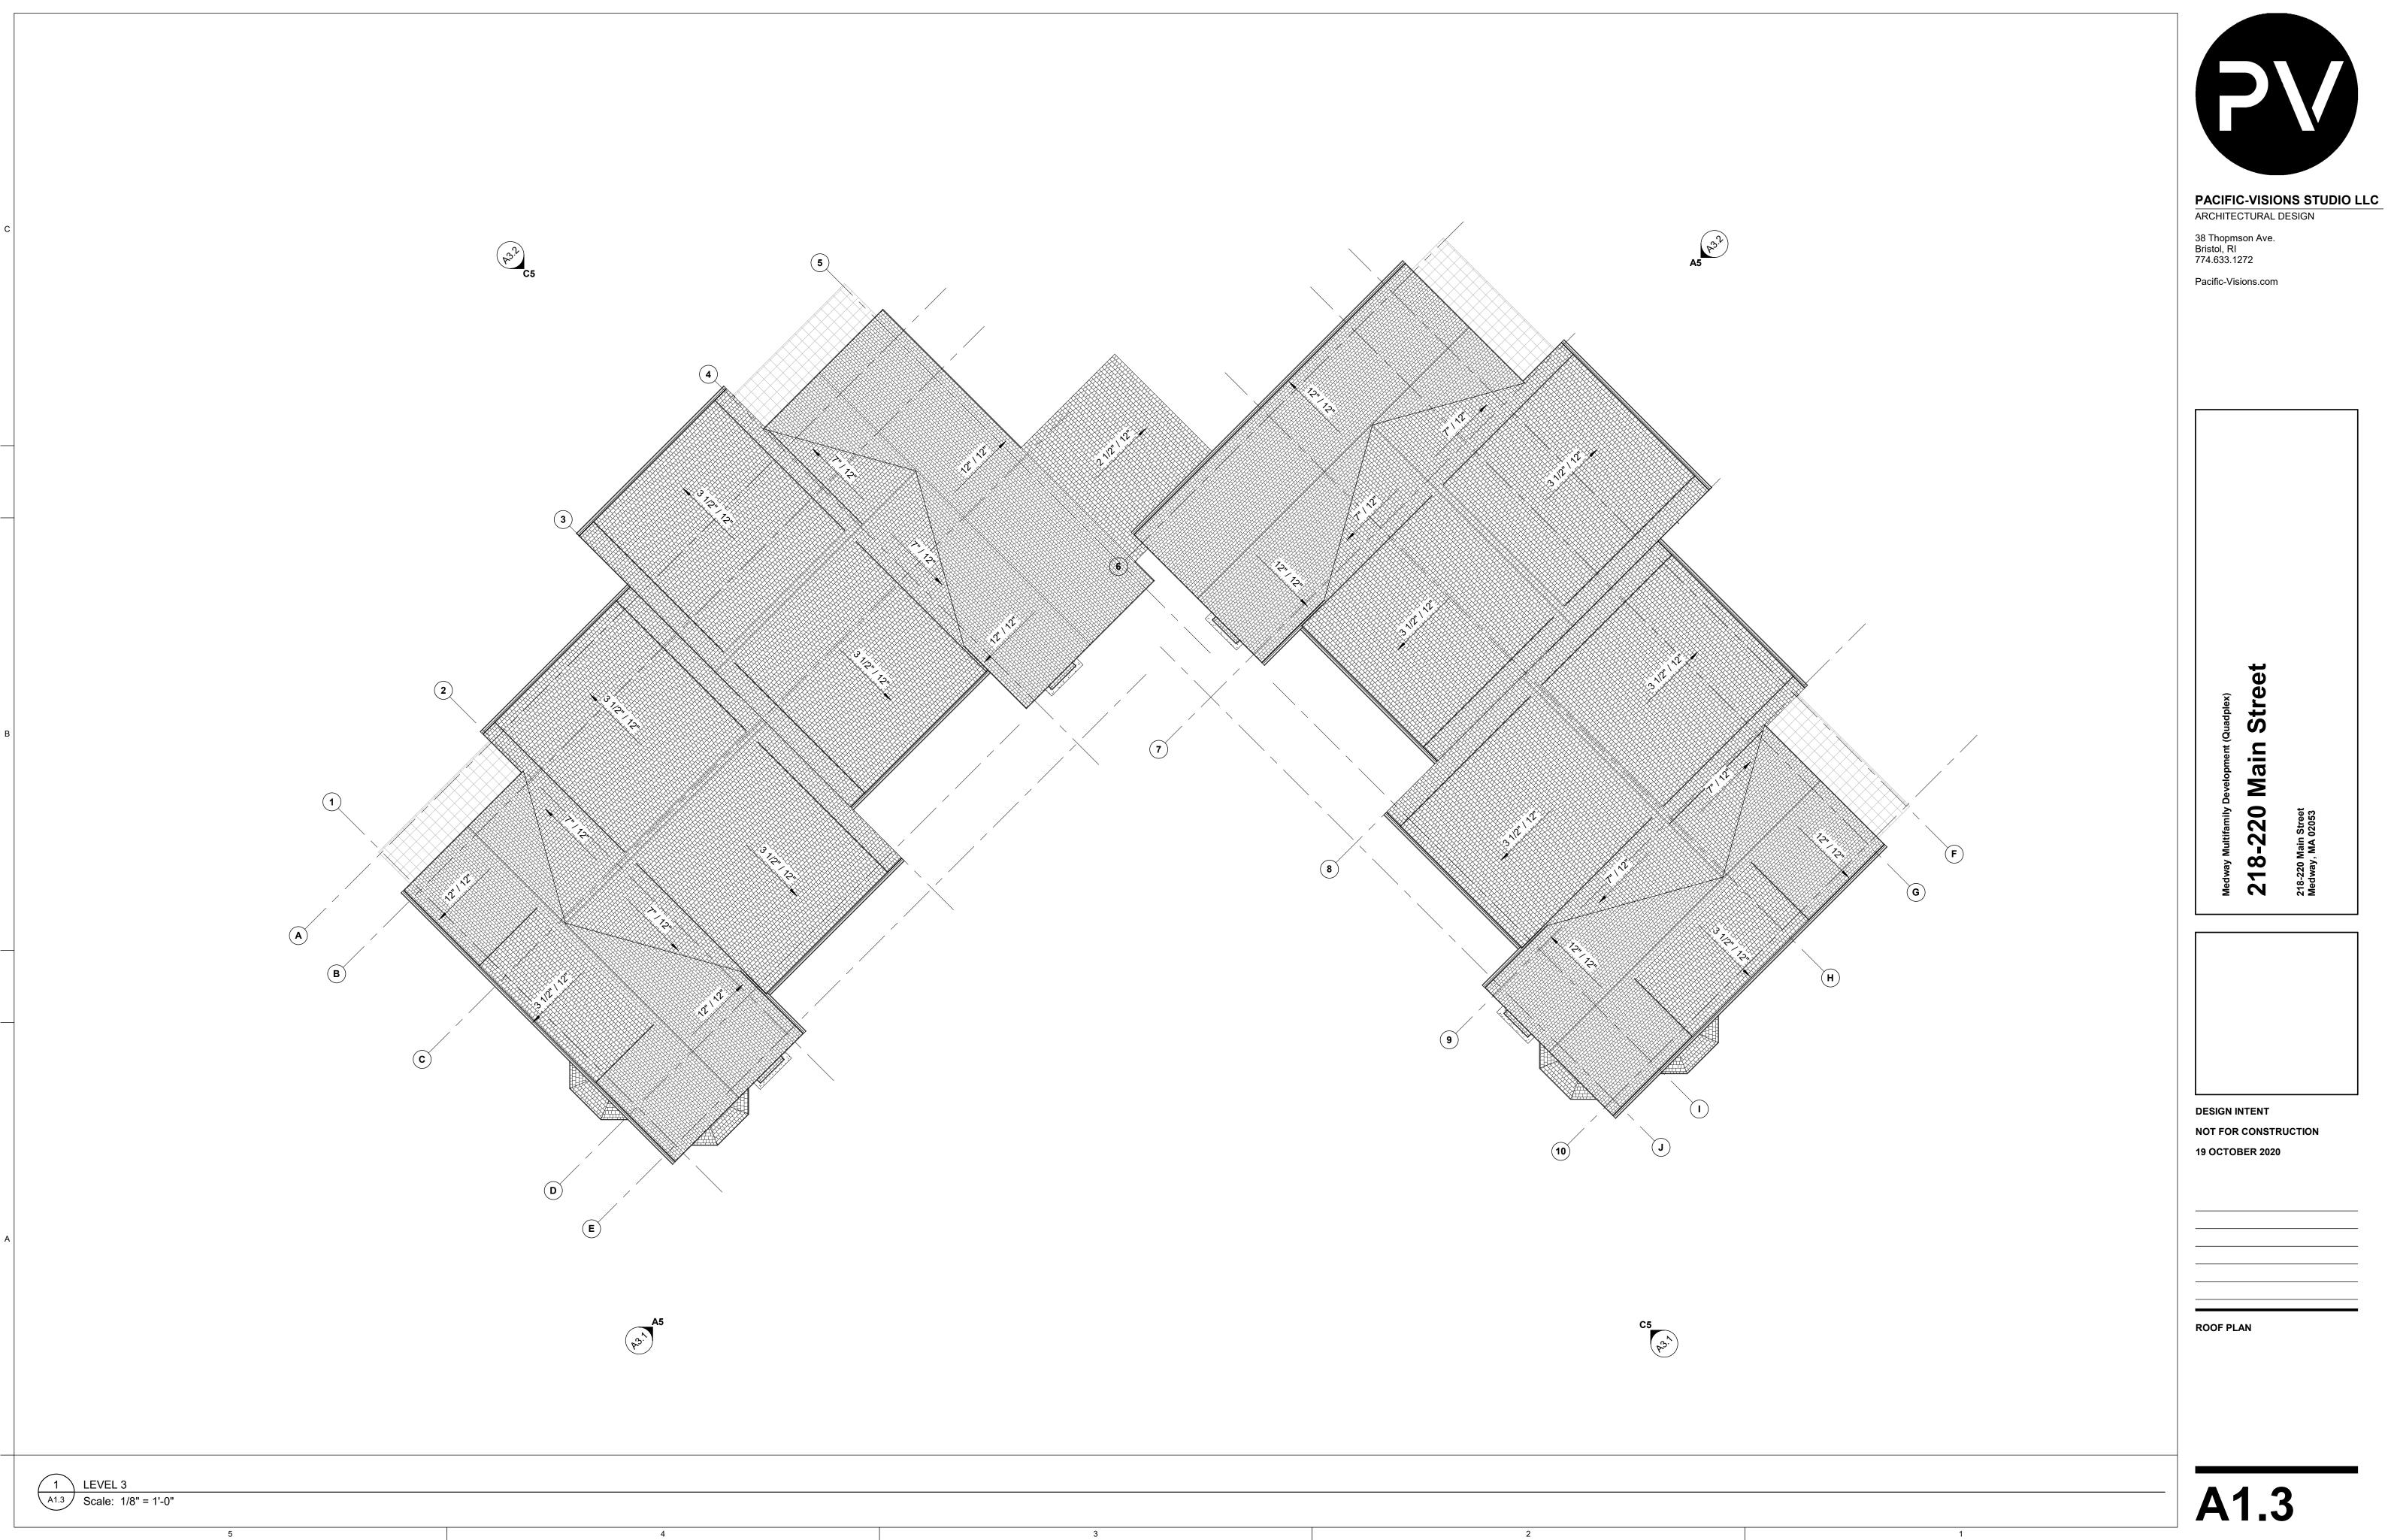

#### <u>Design Review Discussion Harmony Village Multi-Family - 218 and 220 Main Street: Quad</u> <u>design in lieu of one triplex and one duplex</u>)

- The applicant, Mr. Gary Feldman, attended the ZOOM meeting with his design team (Vincent Pacifico and Tyler Mooney). Based on the feedback from Planning and Economic Development Board, the design was revised to include one quad building instead of a duplex and triplex combo. The revised design was reviewed favorably at the recent PEDB meeting.
- The revised site design, elevations, floor plans and renderings of the new building were shared with DRC for their review.
- Mr. Feldman said the new quad design addresses the Fire Department's concerns. He said every effort was made to meet the Town requirements in addition to maintaining the design as envisioned by him and the project team.
- Mr. Pacifico went over the design revisions with the DRC members. He said smaller shed dormers are part of the new design and each new unit has a two car garage. Mr. Feldman said the two car garage option makes the project financially viable.
- There was discussion about the last PEDB meeting. The abutters who expressed concerns with the earlier design reacted favorably to the revised quad design.
- It was commented that the trees facing Main Street can be protected and don't have to be cut significantly.
- The applicant was asked to review the design for the overlapping gables in the corner.
- Contrast between the trims and the vinyl siding was discussed. Applicant was asked about the lighting scheme. Regular lighting on the units plus three post lights on the street are part of the site layout. Mr. Feldman said the lighting plan was discussed with the Planning Board. Sconces at the door and the garage are included in the plan.
- The next DRC package will include the photometric plan. There was discussion about preventing spilling of the lights onto other properties. Samples of materials and color scheme will be reviewed by the committee at a future meeting.
- Next PEDB meeting is in two weeks. Ms. Affleck-Childs will be asked to draft the PEDB decision.