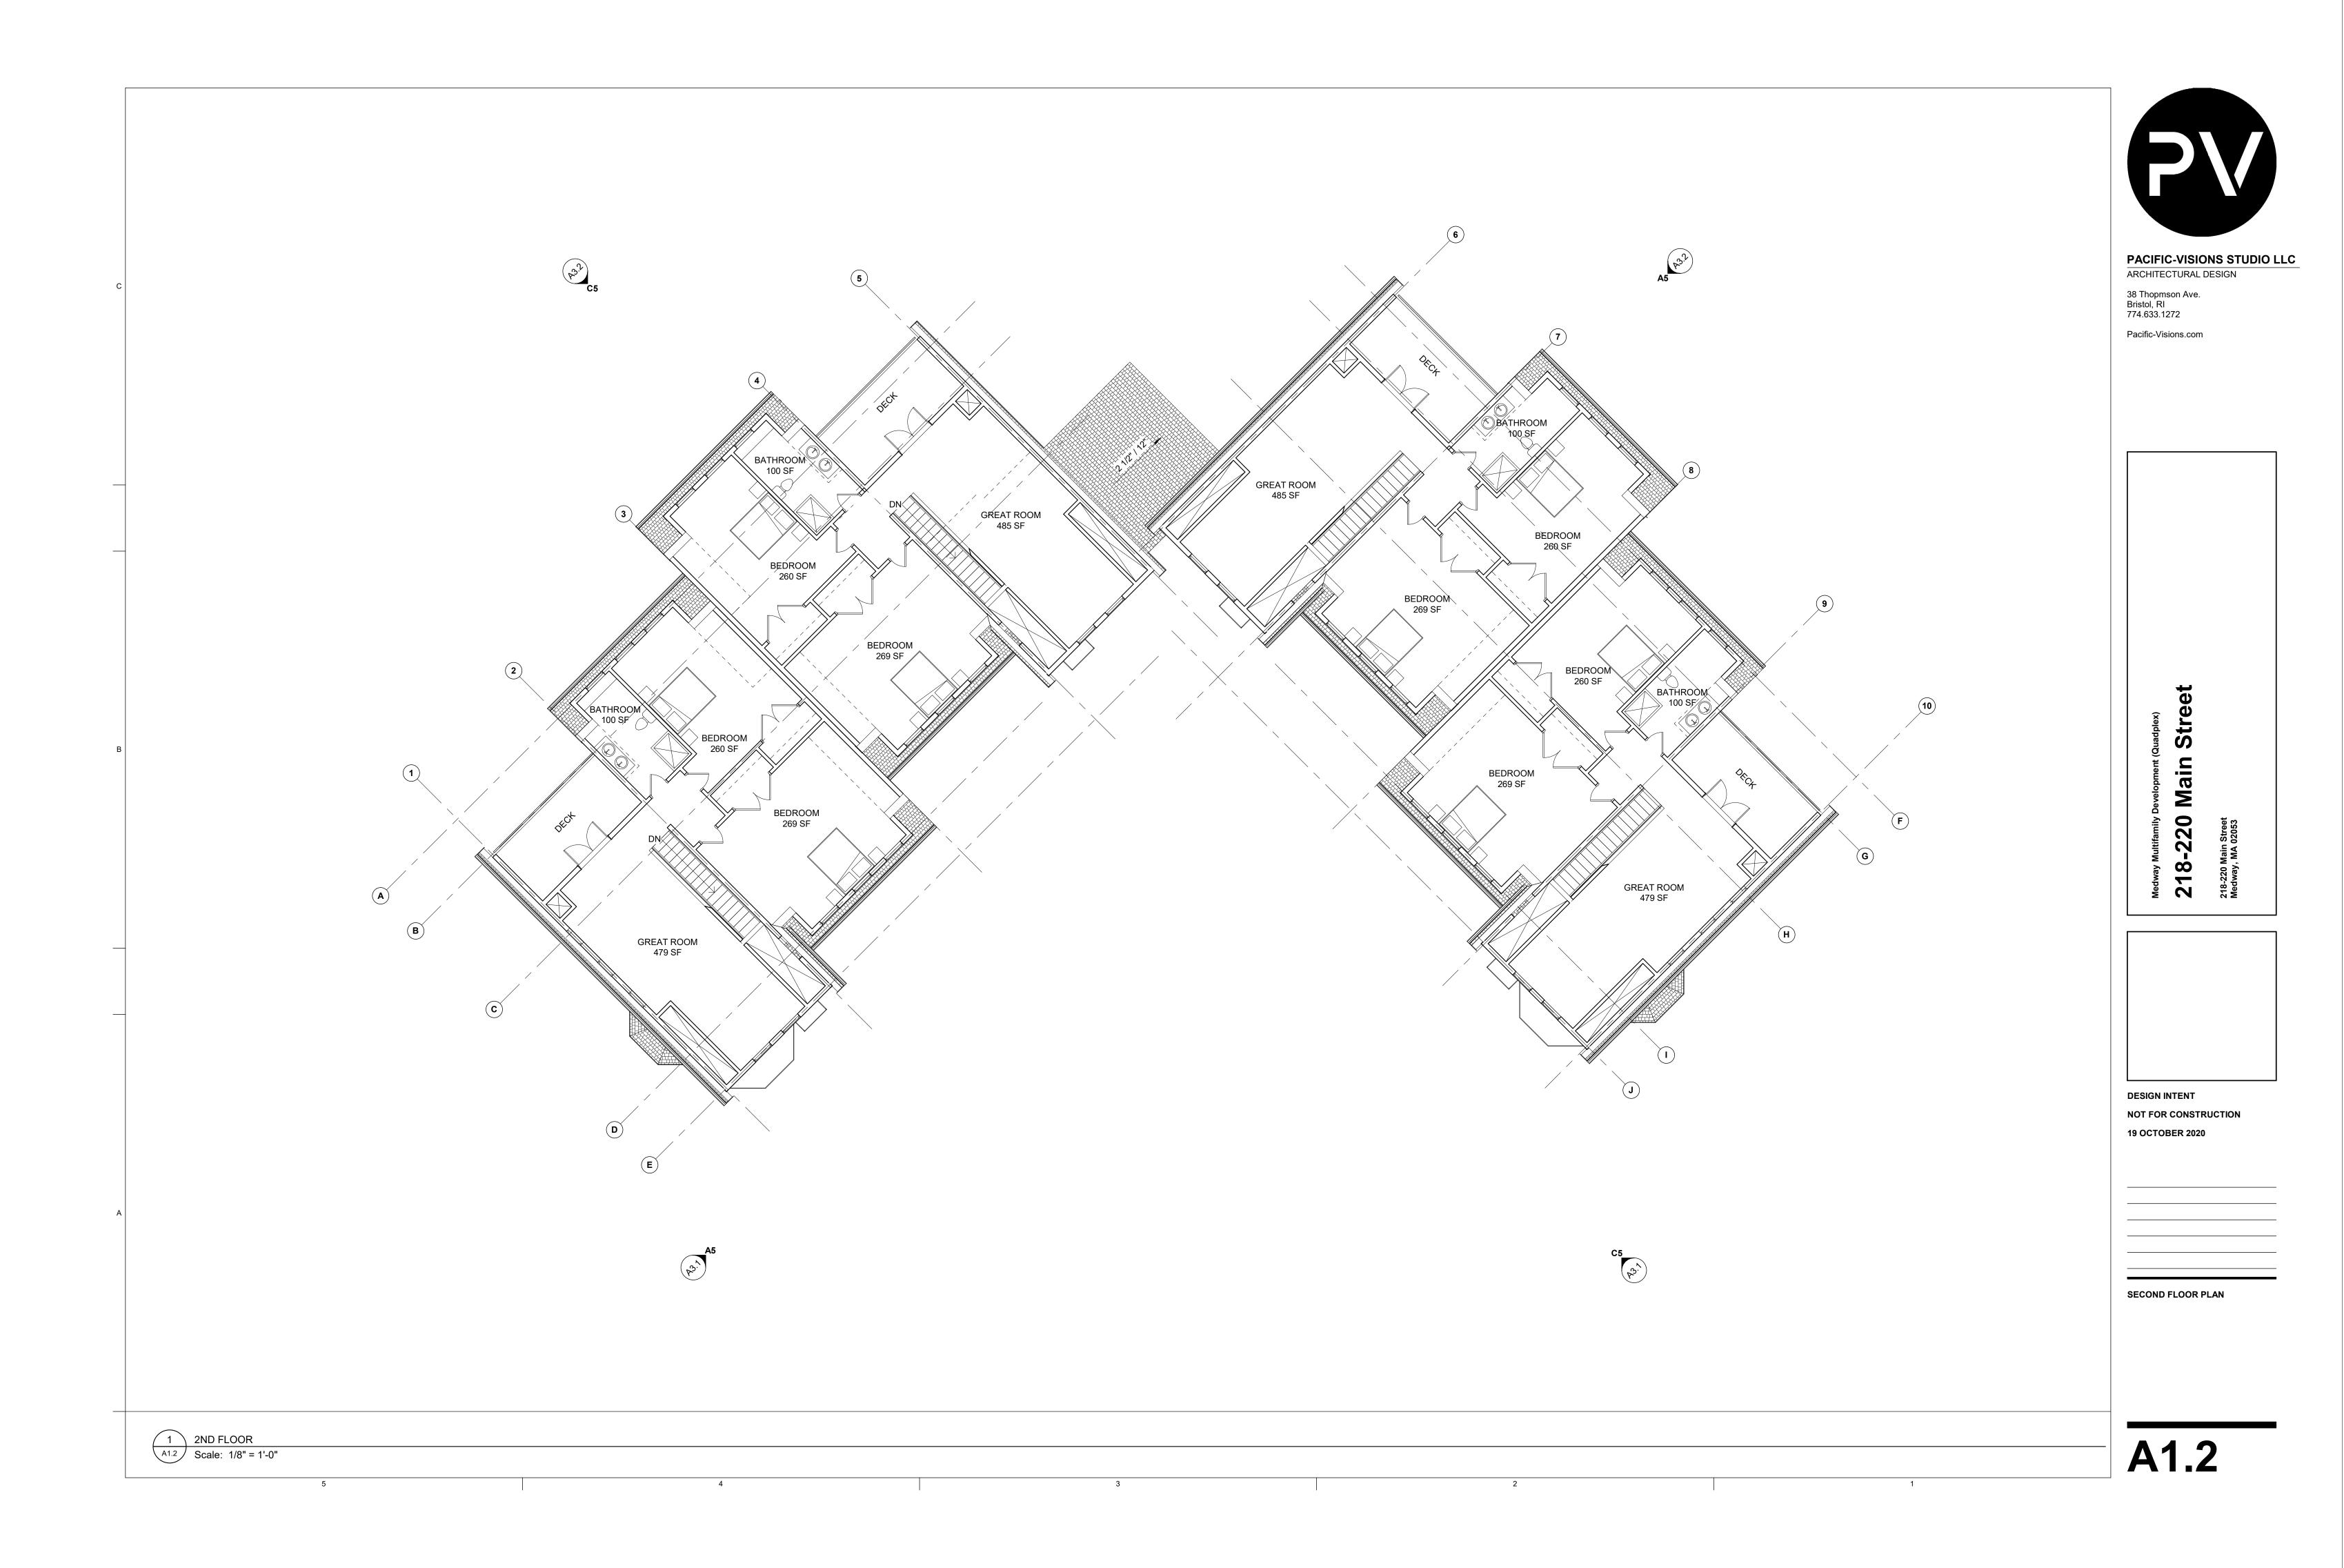

#### <u>Design Review Discussion Harmony Village Multi-Family - 218 and 220 Main Street: Quad</u> <u>design in lieu of one triplex and one duplex</u>)

- The applicant, Mr. Gary Feldman, attended the ZOOM meeting with his design team (Vincent Pacifico and Tyler Mooney). Based on the feedback from Planning and Economic Development Board, the design was revised to include one quad building instead of a duplex and triplex combo. The revised design was reviewed favorably at the recent PEDB meeting.
- The revised site design, elevations, floor plans and renderings of the new building were shared with DRC for their review.
- Mr. Feldman said the new quad design addresses the Fire Department's concerns. He said every effort was made to meet the Town requirements in addition to maintaining the design as envisioned by him and the project team.
- Mr. Pacifico went over the design revisions with the DRC members. He said smaller shed dormers are part of the new design and each new unit has a two car garage. Mr. Feldman said the two car garage option makes the project financially viable.
- There was discussion about the last PEDB meeting. The abutters who expressed concerns with the earlier design reacted favorably to the revised quad design.
- It was commented that the trees facing Main Street can be protected and don't have to be cut significantly.
- The applicant was asked to review the design for the overlapping gables in the corner.
- Contrast between the trims and the vinyl siding was discussed. Applicant was asked about the lighting scheme. Regular lighting on the units plus three post lights on the street are part of the site layout. Mr. Feldman said the lighting plan was discussed with the Planning Board. Sconces at the door and the garage are included in the plan.
- The next DRC package will include the photometric plan. There was discussion about preventing spilling of the lights onto other properties. Samples of materials and color scheme will be reviewed by the committee at a future meeting.
- Next PEDB meeting is in two weeks. Ms. Affleck-Childs will be asked to draft the PEDB decision.