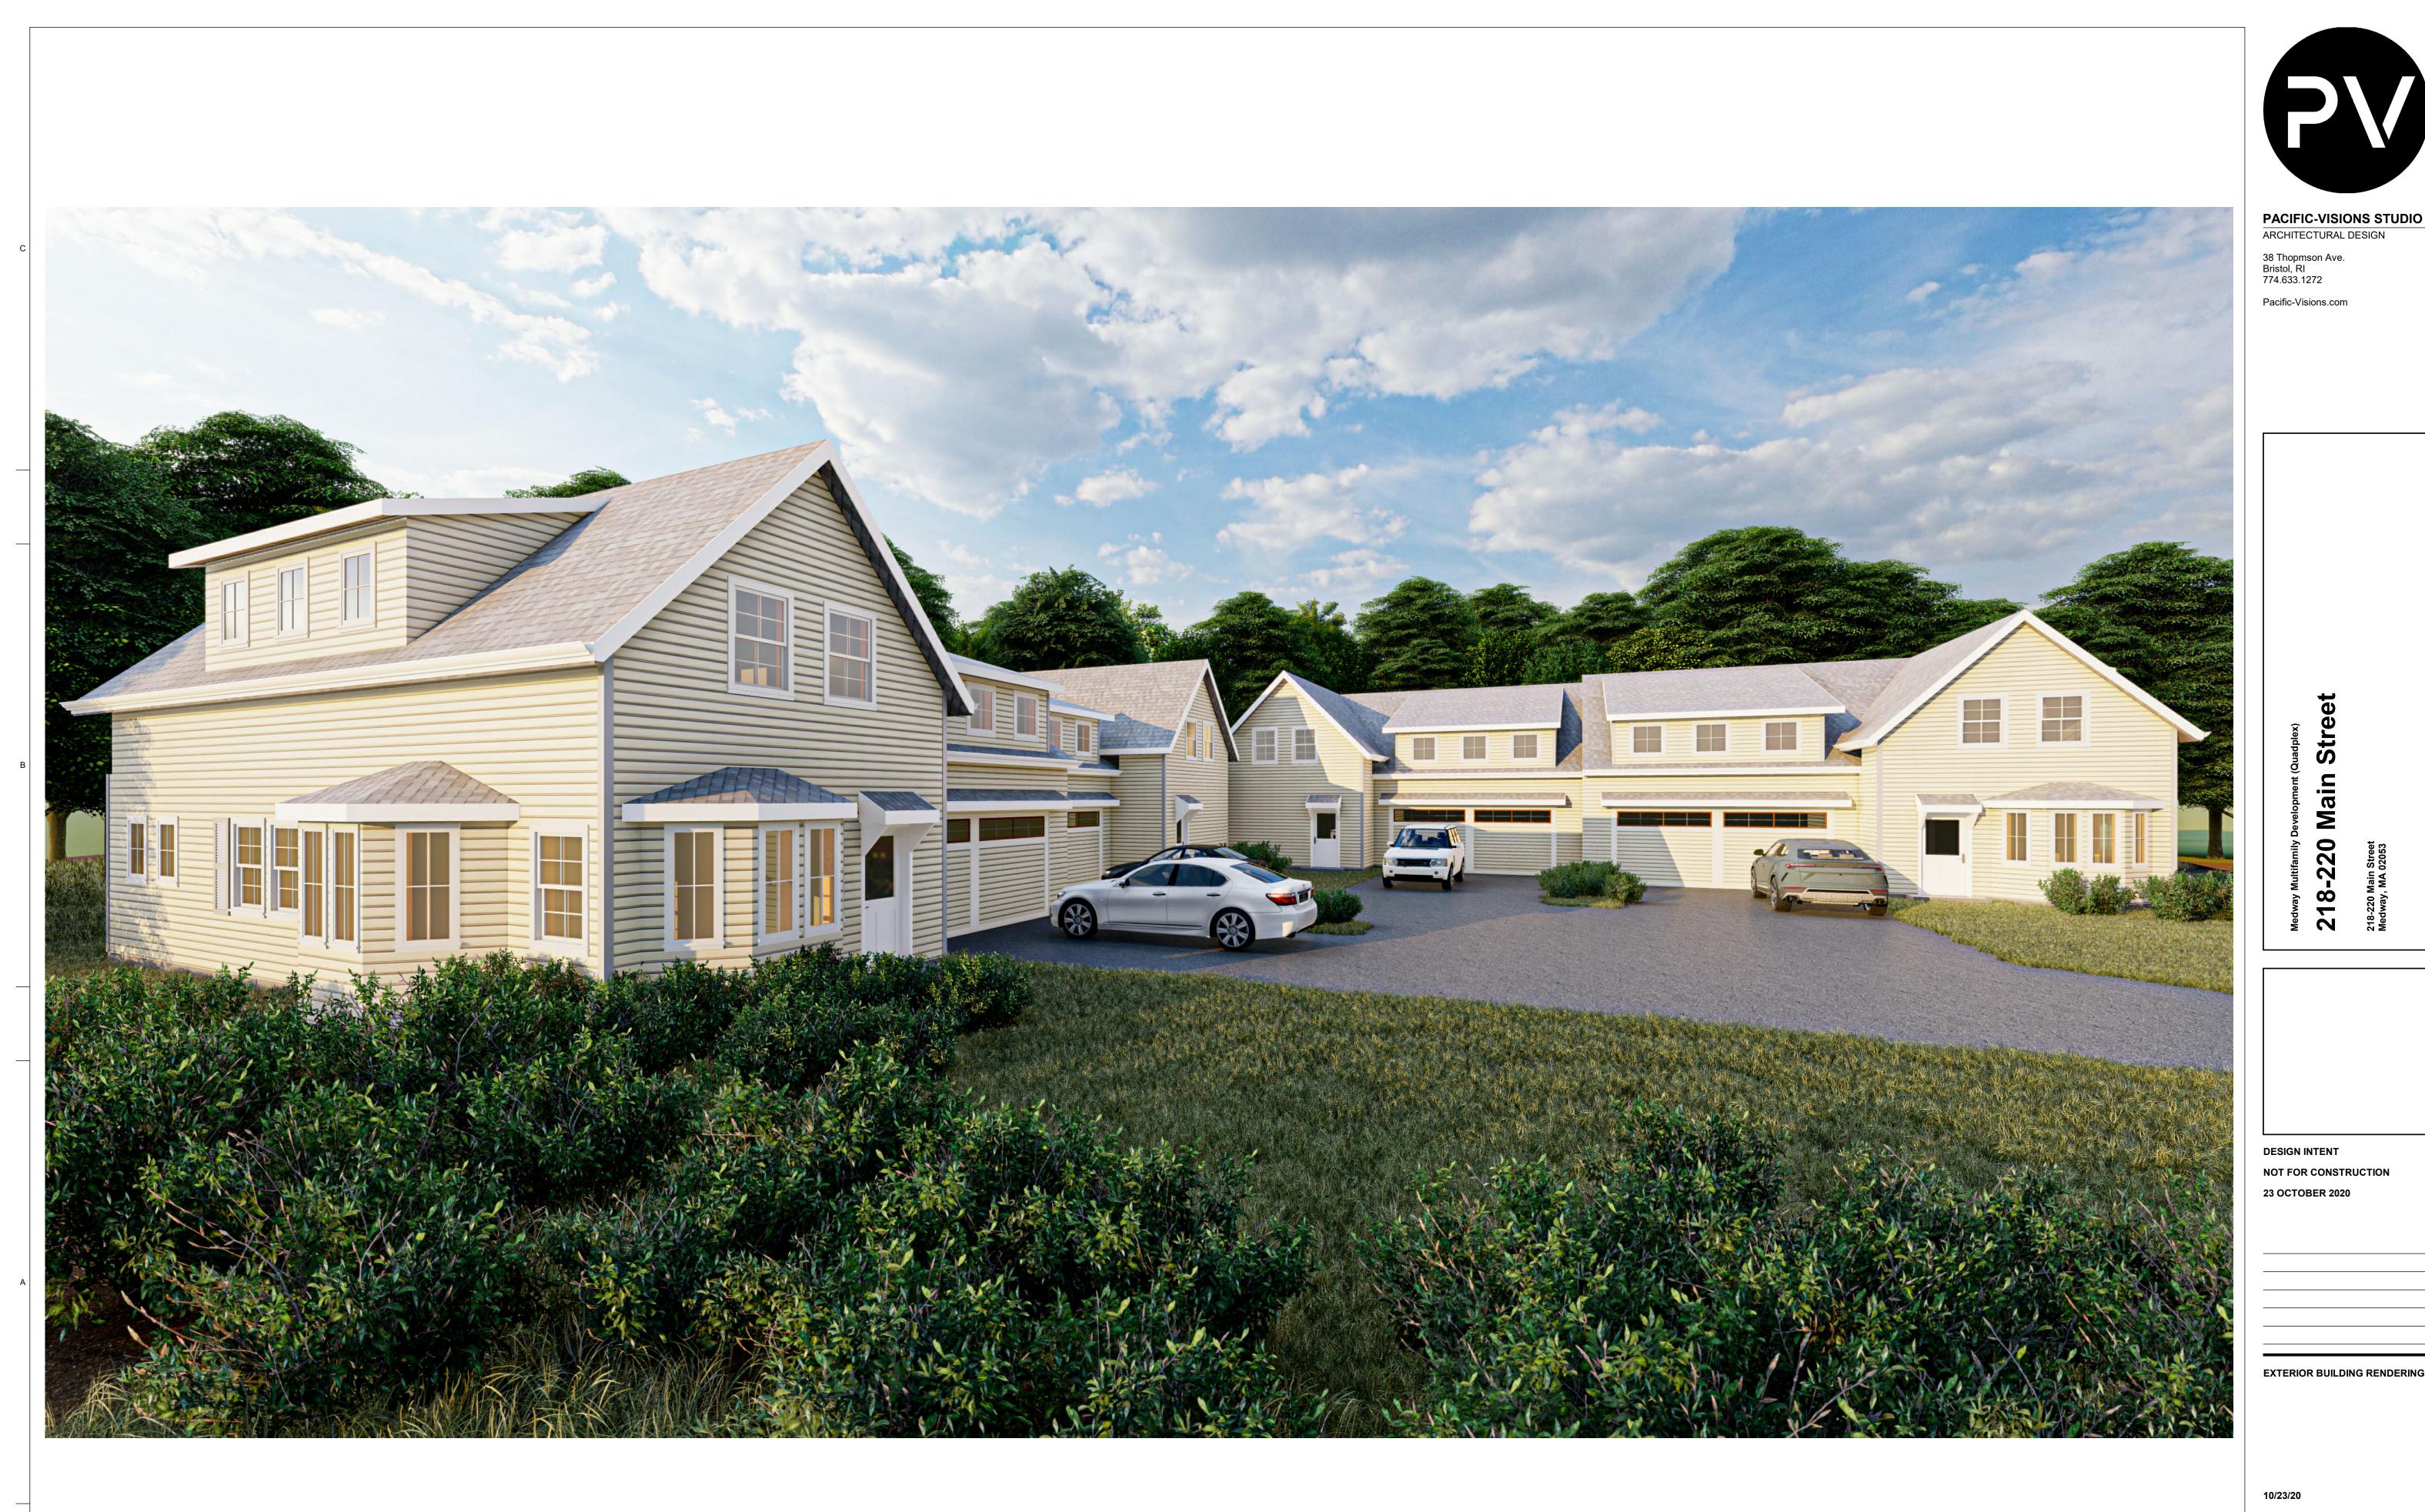

#### <u>Design Review Discussion Harmony Village Multi-Family - 218 and 220 Main Street: Quad</u> <u>design in lieu of one triplex and one duplex</u>)

- The applicant, Mr. Gary Feldman, attended the ZOOM meeting with his design team (Vincent Pacifico and Tyler Mooney). Based on the feedback from Planning and Economic Development Board, the design was revised to include one quad building instead of a duplex and triplex combo. The revised design was reviewed favorably at the recent PEDB meeting.
- The revised site design, elevations, floor plans and renderings of the new building were shared with DRC for their review.
- Mr. Feldman said the new quad design addresses the Fire Department's concerns. He said every effort was made to meet the Town requirements in addition to maintaining the design as envisioned by him and the project team.
- Mr. Pacifico went over the design revisions with the DRC members. He said smaller shed dormers are part of the new design and each new unit has a two car garage. Mr. Feldman said the two car garage option makes the project financially viable.
- There was discussion about the last PEDB meeting. The abutters who expressed concerns with the earlier design reacted favorably to the revised quad design.
- It was commented that the trees facing Main Street can be protected and don't have to be cut significantly.
- The applicant was asked to review the design for the overlapping gables in the corner.
- Contrast between the trims and the vinyl siding was discussed. Applicant was asked about the lighting scheme. Regular lighting on the units plus three post lights on the street are part of the site layout. Mr. Feldman said the lighting plan was discussed with the Planning Board. Sconces at the door and the garage are included in the plan.
- The next DRC package will include the photometric plan. There was discussion about preventing spilling of the lights onto other properties. Samples of materials and color scheme will be reviewed by the committee at a future meeting.
- Next PEDB meeting is in two weeks. Ms. Affleck-Childs will be asked to draft the PEDB decision.