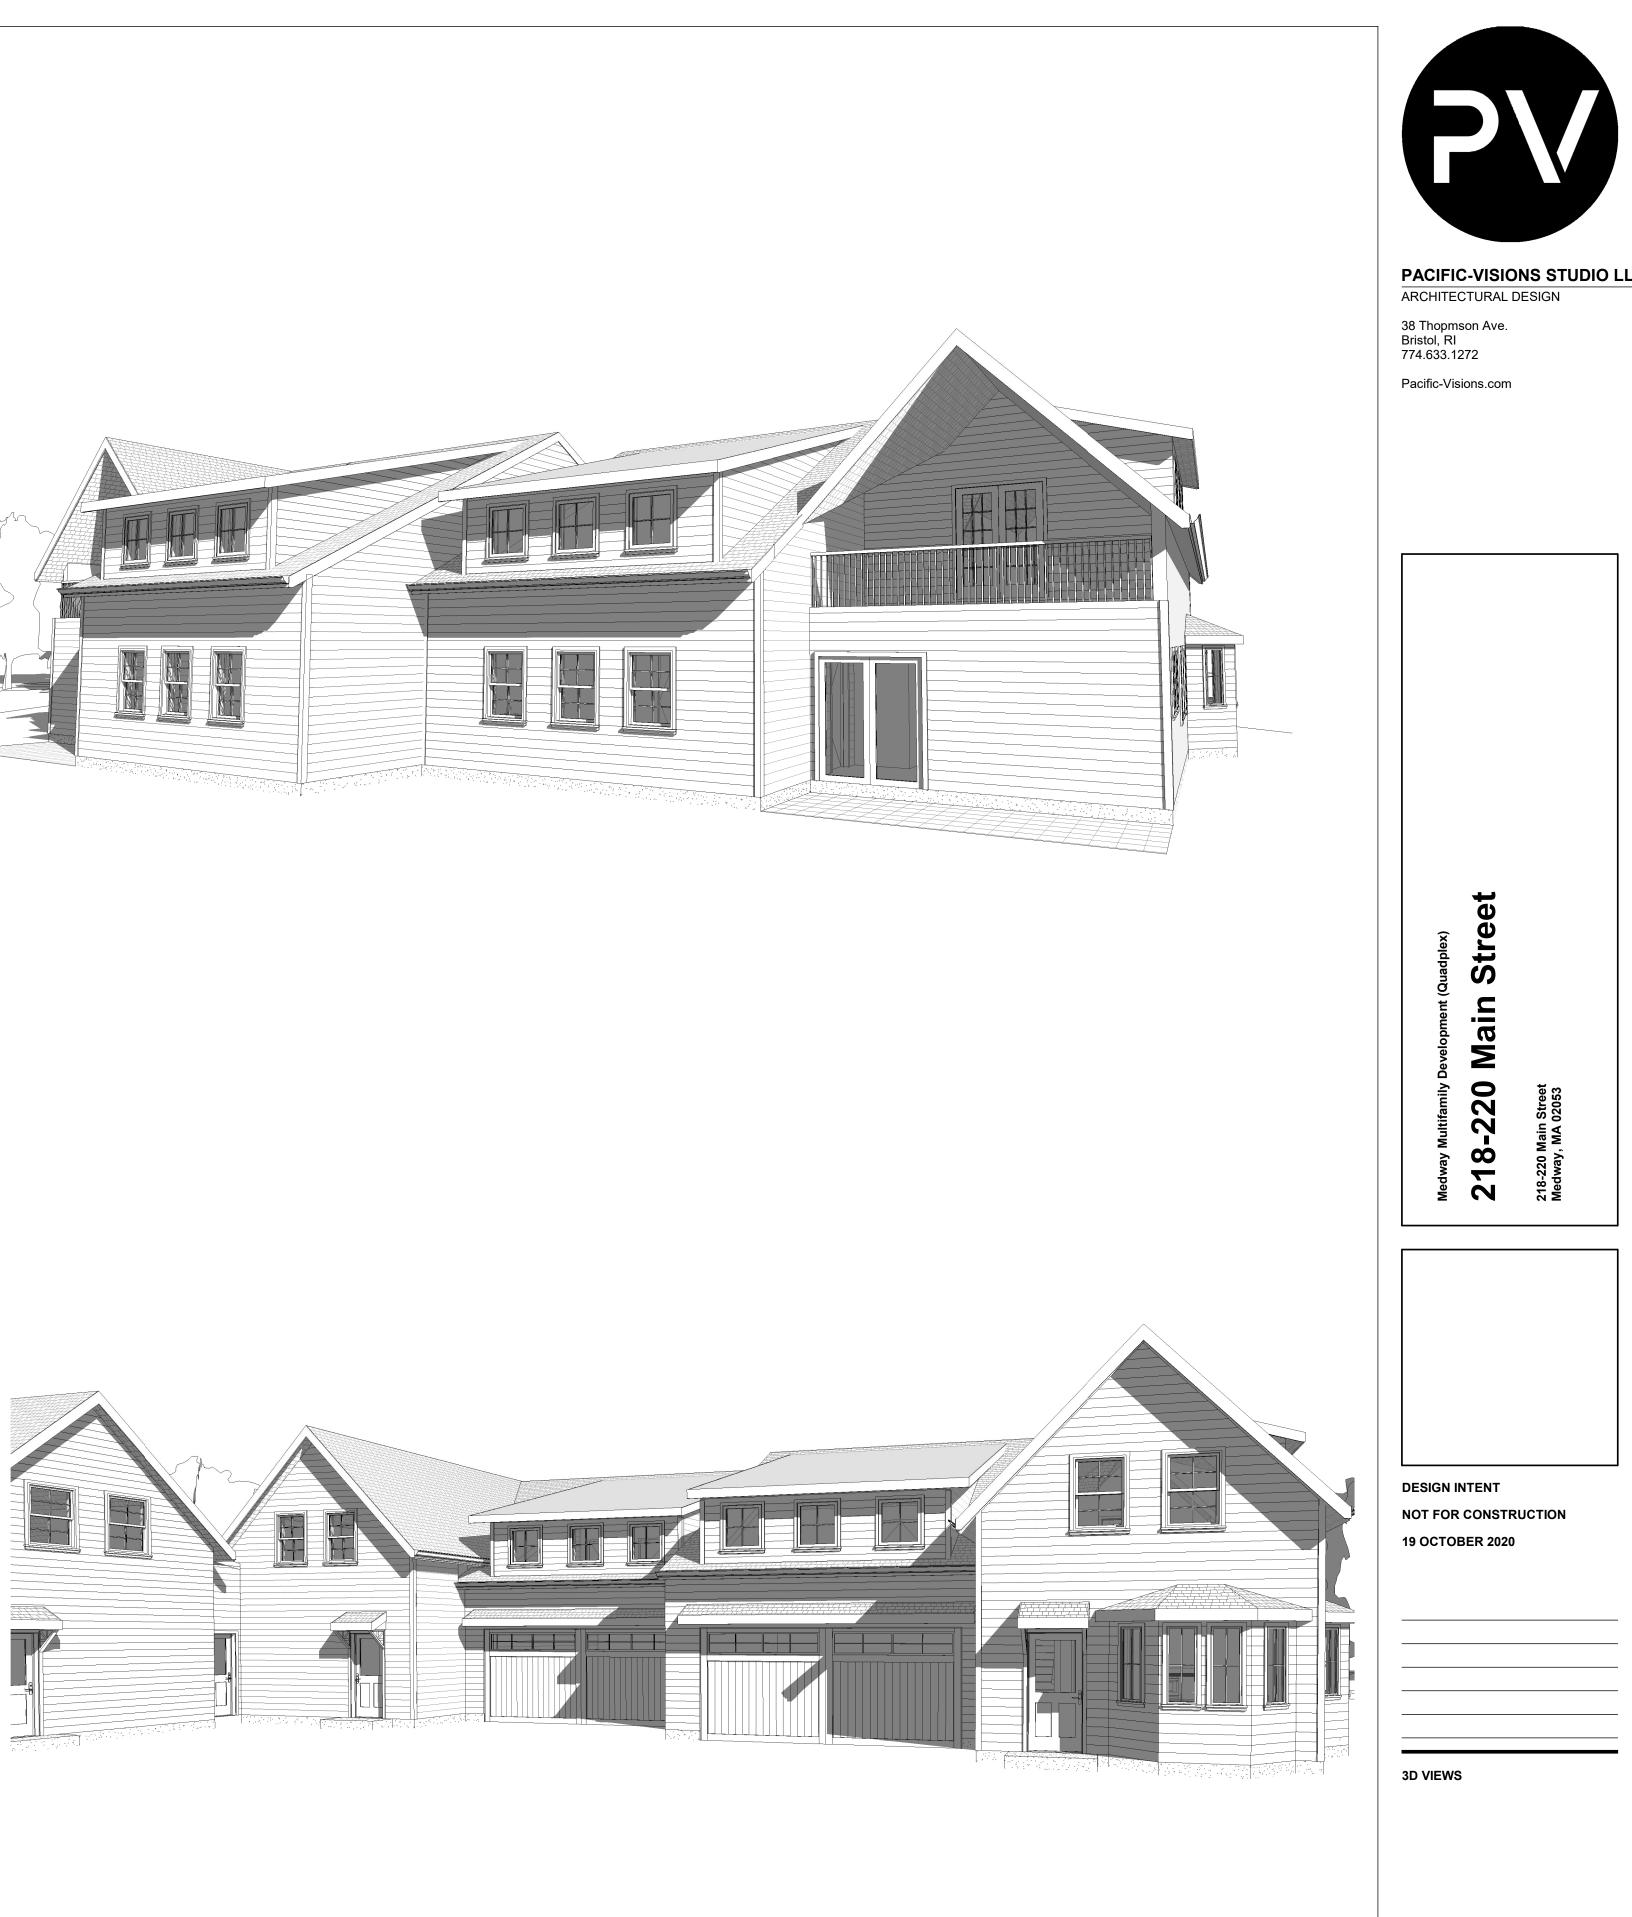

#### <u>Design Review Discussion Harmony Village Multi-Family - 218 and 220 Main Street: Quad</u> <u>design in lieu of one triplex and one duplex</u>)

- The applicant, Mr. Gary Feldman, attended the ZOOM meeting with his design team (Vincent Pacifico and Tyler Mooney). Based on the feedback from Planning and Economic Development Board, the design was revised to include one quad building instead of a duplex and triplex combo. The revised design was reviewed favorably at the recent PEDB meeting.
- The revised site design, elevations, floor plans and renderings of the new building were shared with DRC for their review.
- Mr. Feldman said the new quad design addresses the Fire Department's concerns. He said every effort was made to meet the Town requirements in addition to maintaining the design as envisioned by him and the project team.
- Mr. Pacifico went over the design revisions with the DRC members. He said smaller shed dormers are part of the new design and each new unit has a two car garage. Mr. Feldman said the two car garage option makes the project financially viable.
- There was discussion about the last PEDB meeting. The abutters who expressed concerns with the earlier design reacted favorably to the revised quad design.
- It was commented that the trees facing Main Street can be protected and don't have to be cut significantly.
- The applicant was asked to review the design for the overlapping gables in the corner.
- Contrast between the trims and the vinyl siding was discussed. Applicant was asked about the lighting scheme. Regular lighting on the units plus three post lights on the street are part of the site layout. Mr. Feldman said the lighting plan was discussed with the Planning Board. Sconces at the door and the garage are included in the plan.
- The next DRC package will include the photometric plan. There was discussion about preventing spilling of the lights onto other properties. Samples of materials and color scheme will be reviewed by the committee at a future meeting.
- Next PEDB meeting is in two weeks. Ms. Affleck-Childs will be asked to draft the PEDB decision.

1

3

5

4

PACIFIC-VISIONS STUDIO LLC ARCHITECTURAL DESIGN 38 Thopmson Ave. Bristol, RI 774.633.1272

> **(D)** Str Main 220 218

DESIGN INTENT NOT FOR CONSTRUCTION 23 OCTOBER 2020

A4.2