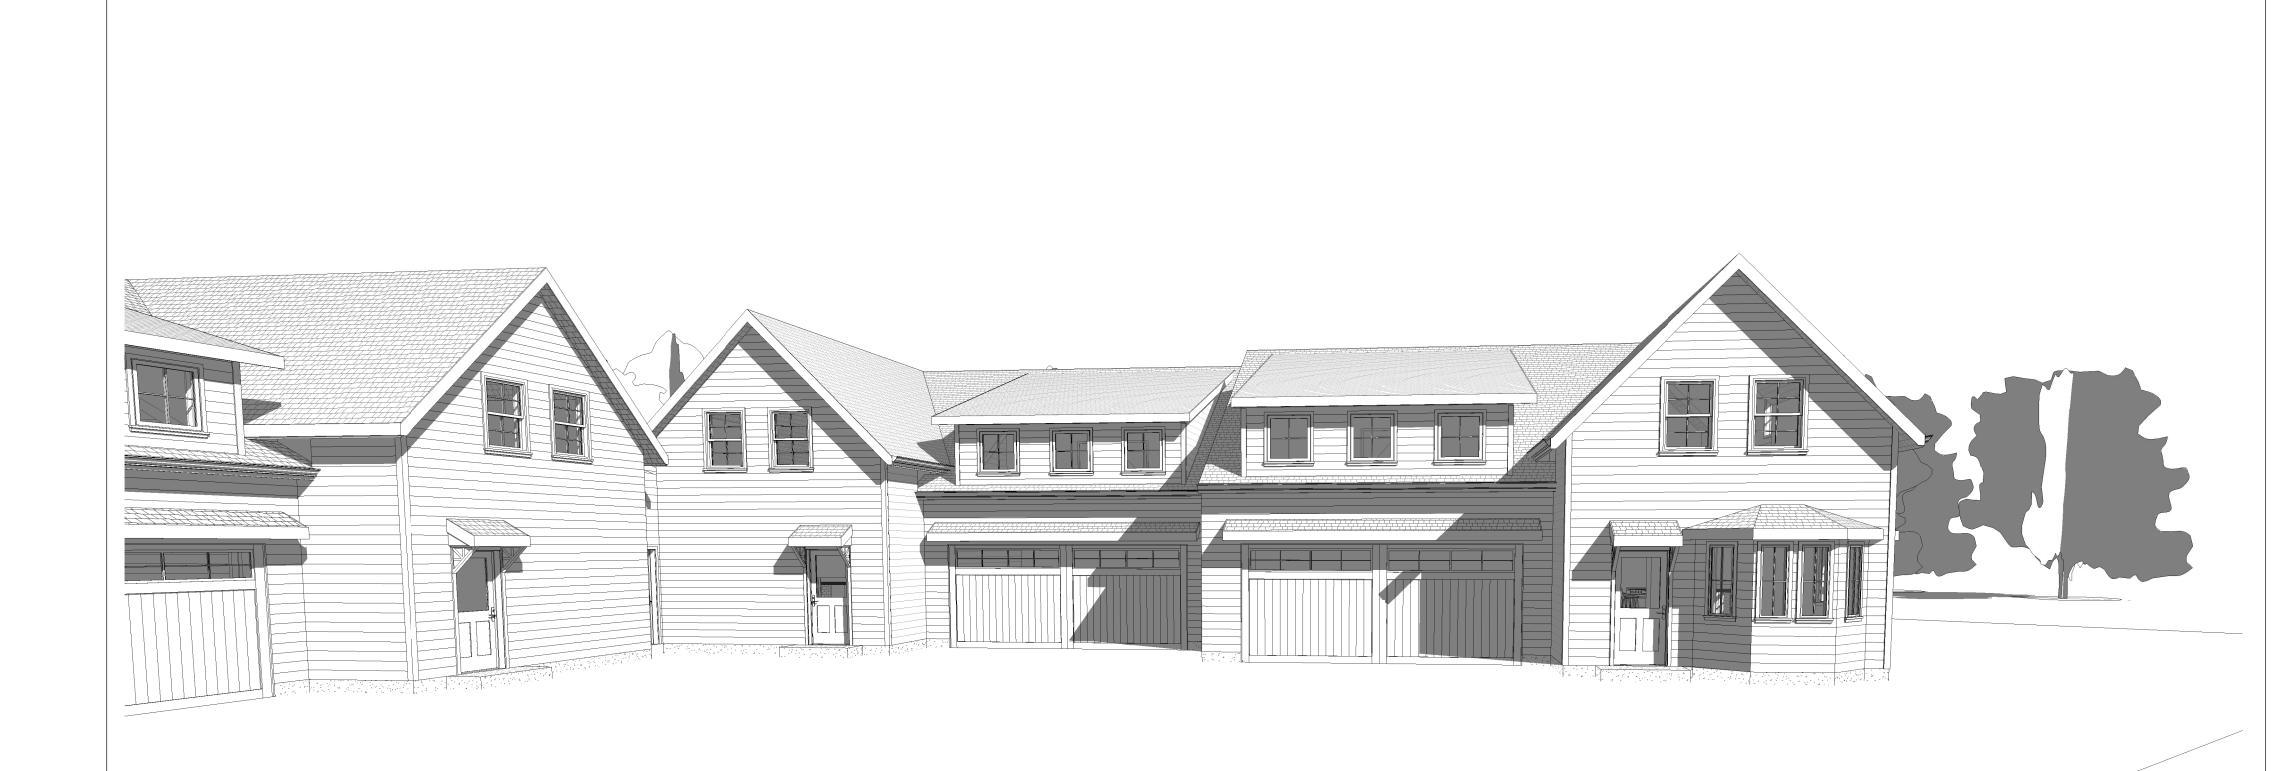

#### <u>Design Review Discussion Harmony Village Multi-Family - 218 and 220 Main Street: Quad</u> <u>design in lieu of one triplex and one duplex</u>)

- The applicant, Mr. Gary Feldman, attended the ZOOM meeting with his design team (Vincent Pacifico and Tyler Mooney). Based on the feedback from Planning and Economic Development Board, the design was revised to include one quad building instead of a duplex and triplex combo. The revised design was reviewed favorably at the recent PEDB meeting.
- The revised site design, elevations, floor plans and renderings of the new building were shared with DRC for their review.
- Mr. Feldman said the new quad design addresses the Fire Department's concerns. He said every effort was made to meet the Town requirements in addition to maintaining the design as envisioned by him and the project team.
- Mr. Pacifico went over the design revisions with the DRC members. He said smaller shed dormers are part of the new design and each new unit has a two car garage. Mr. Feldman said the two car garage option makes the project financially viable.
- There was discussion about the last PEDB meeting. The abutters who expressed concerns with the earlier design reacted favorably to the revised quad design.
- It was commented that the trees facing Main Street can be protected and don't have to be cut significantly.
- The applicant was asked to review the design for the overlapping gables in the corner.
- Contrast between the trims and the vinyl siding was discussed. Applicant was asked about the lighting scheme. Regular lighting on the units plus three post lights on the street are part of the site layout. Mr. Feldman said the lighting plan was discussed with the Planning Board. Sconces at the door and the garage are included in the plan.
- The next DRC package will include the photometric plan. There was discussion about preventing spilling of the lights onto other properties. Samples of materials and color scheme will be reviewed by the committee at a future meeting.
- Next PEDB meeting is in two weeks. Ms. Affleck-Childs will be asked to draft the PEDB decision.

### A4.0

3

5

4

PACIFIC-VISIONS STUDIO LLC ARCHITECTURAL DESIGN 38 Thopmson Ave. Bristol, RI 774.633.1272 Pacific-Visions.com

DESIGN INTENT NOT FOR CONSTRUCTION 23 OCTOBER 2020

EXTERIOR BUILDING RENDERING

10/23/20

1

3

5

4

PACIFIC-VISIONS STUDIO LLC ARCHITECTURAL DESIGN 38 Thopmson Ave. Bristol, RI 774.633.1272

> **(D)** Str Main 220 218

DESIGN INTENT NOT FOR CONSTRUCTION 23 OCTOBER 2020

A4.2