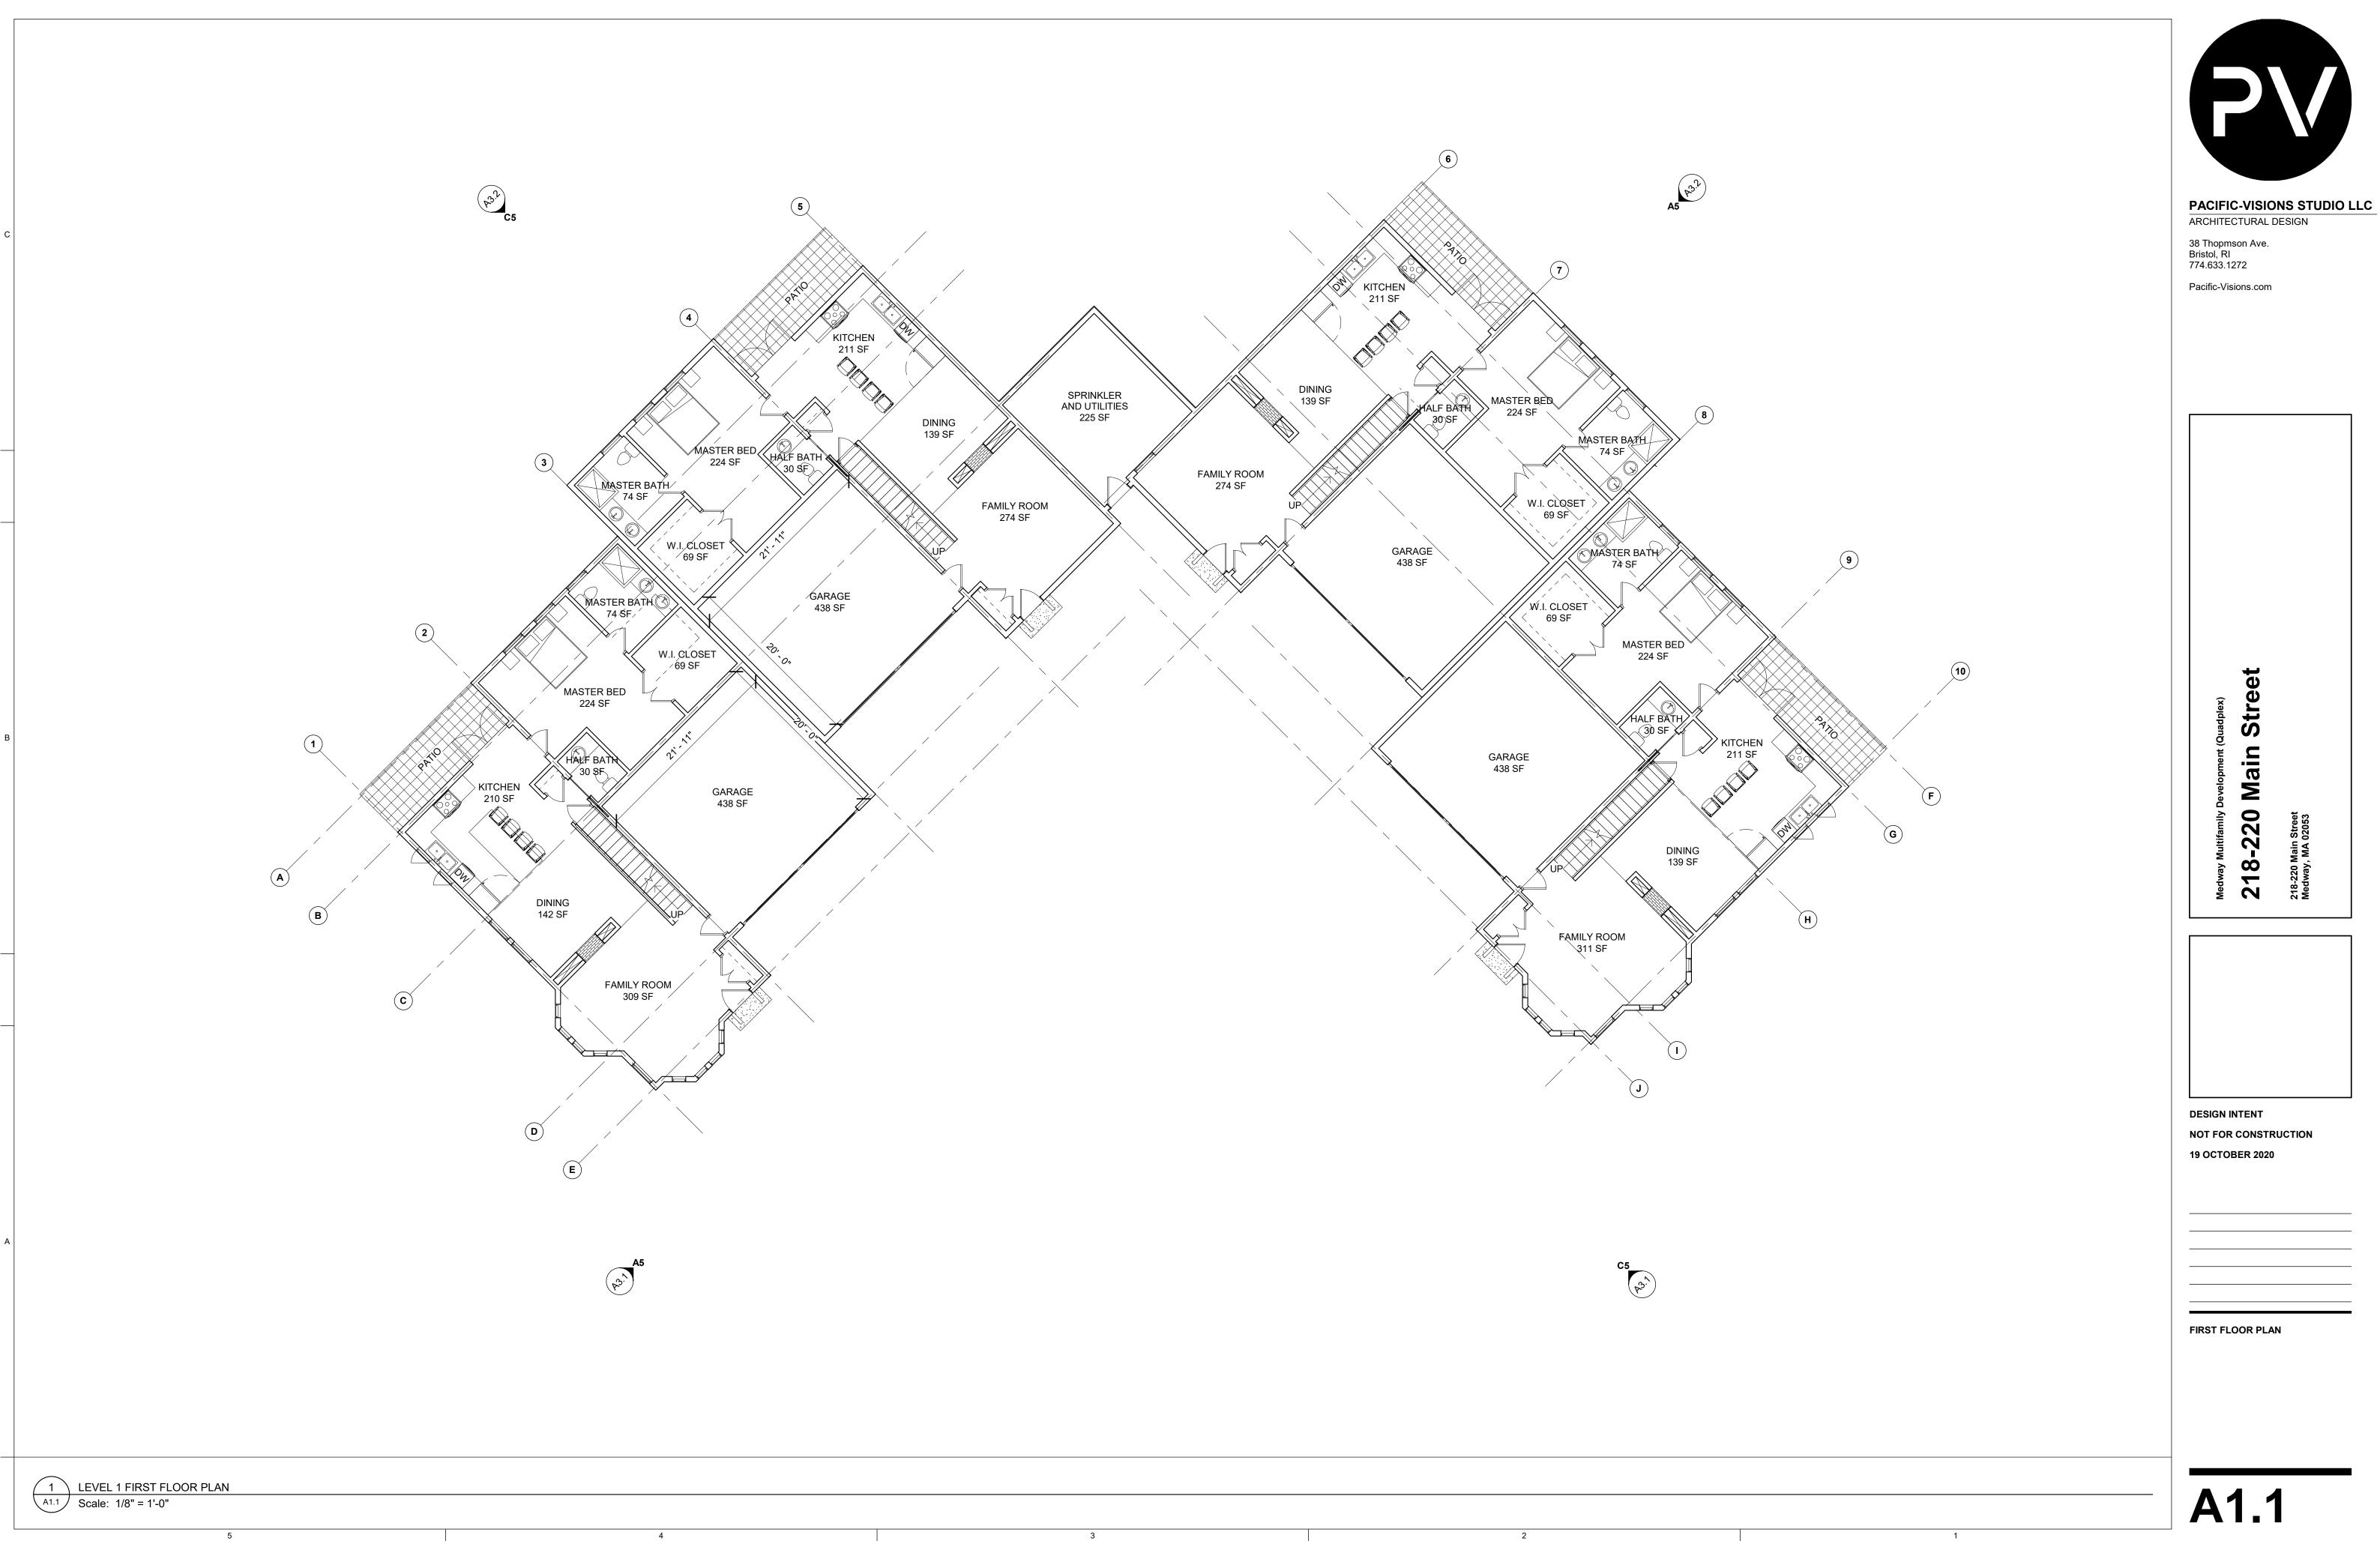

#### <u>Design Review Discussion Harmony Village Multi-Family - 218 and 220 Main Street: Quad</u> <u>design in lieu of one triplex and one duplex</u>)

- The applicant, Mr. Gary Feldman, attended the ZOOM meeting with his design team (Vincent Pacifico and Tyler Mooney). Based on the feedback from Planning and Economic Development Board, the design was revised to include one quad building instead of a duplex and triplex combo. The revised design was reviewed favorably at the recent PEDB meeting.
- The revised site design, elevations, floor plans and renderings of the new building were shared with DRC for their review.
- Mr. Feldman said the new quad design addresses the Fire Department's concerns. He said every effort was made to meet the Town requirements in addition to maintaining the design as envisioned by him and the project team.
- Mr. Pacifico went over the design revisions with the DRC members. He said smaller shed dormers are part of the new design and each new unit has a two car garage. Mr. Feldman said the two car garage option makes the project financially viable.
- There was discussion about the last PEDB meeting. The abutters who expressed concerns with the earlier design reacted favorably to the revised quad design.
- It was commented that the trees facing Main Street can be protected and don't have to be cut significantly.
- The applicant was asked to review the design for the overlapping gables in the corner.
- Contrast between the trims and the vinyl siding was discussed. Applicant was asked about the lighting scheme. Regular lighting on the units plus three post lights on the street are part of the site layout. Mr. Feldman said the lighting plan was discussed with the Planning Board. Sconces at the door and the garage are included in the plan.
- The next DRC package will include the photometric plan. There was discussion about preventing spilling of the lights onto other properties. Samples of materials and color scheme will be reviewed by the committee at a future meeting.
- Next PEDB meeting is in two weeks. Ms. Affleck-Childs will be asked to draft the PEDB decision.