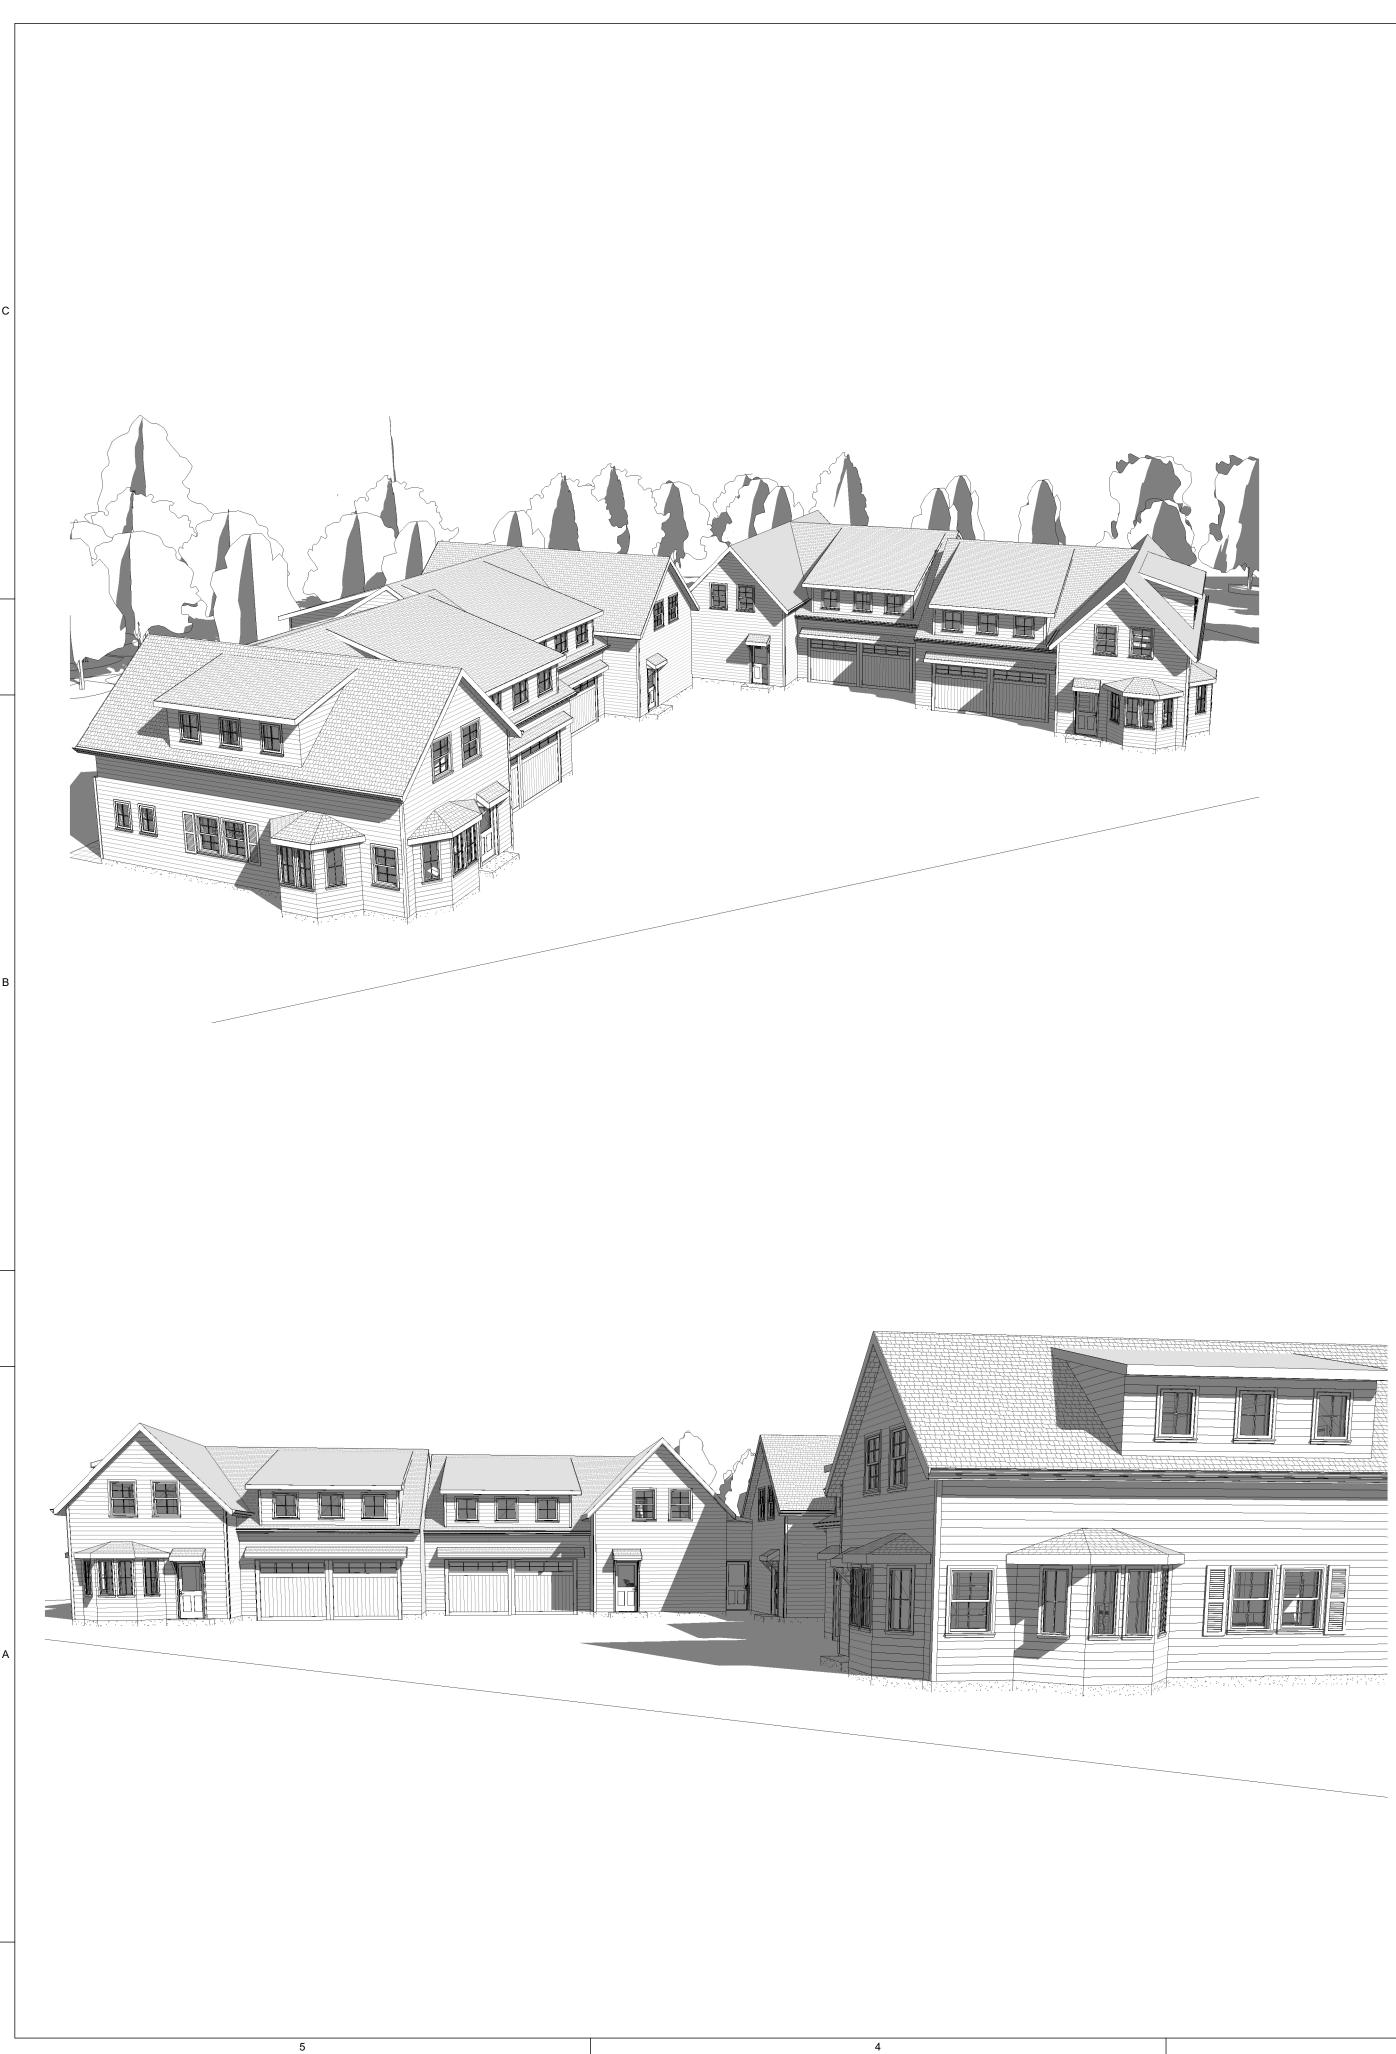

#### <u>Design Review Discussion Harmony Village Multi-Family - 218 and 220 Main Street: Quad</u> <u>design in lieu of one triplex and one duplex</u>)

- The applicant, Mr. Gary Feldman, attended the ZOOM meeting with his design team (Vincent Pacifico and Tyler Mooney). Based on the feedback from Planning and Economic Development Board, the design was revised to include one quad building instead of a duplex and triplex combo. The revised design was reviewed favorably at the recent PEDB meeting.
- The revised site design, elevations, floor plans and renderings of the new building were shared with DRC for their review.
- Mr. Feldman said the new quad design addresses the Fire Department's concerns. He said every effort was made to meet the Town requirements in addition to maintaining the design as envisioned by him and the project team.
- Mr. Pacifico went over the design revisions with the DRC members. He said smaller shed dormers are part of the new design and each new unit has a two car garage. Mr. Feldman said the two car garage option makes the project financially viable.
- There was discussion about the last PEDB meeting. The abutters who expressed concerns with the earlier design reacted favorably to the revised quad design.
- It was commented that the trees facing Main Street can be protected and don't have to be cut significantly.
- The applicant was asked to review the design for the overlapping gables in the corner.
- Contrast between the trims and the vinyl siding was discussed. Applicant was asked about the lighting scheme. Regular lighting on the units plus three post lights on the street are part of the site layout. Mr. Feldman said the lighting plan was discussed with the Planning Board. Sconces at the door and the garage are included in the plan.
- The next DRC package will include the photometric plan. There was discussion about preventing spilling of the lights onto other properties. Samples of materials and color scheme will be reviewed by the committee at a future meeting.
- Next PEDB meeting is in two weeks. Ms. Affleck-Childs will be asked to draft the PEDB decision.