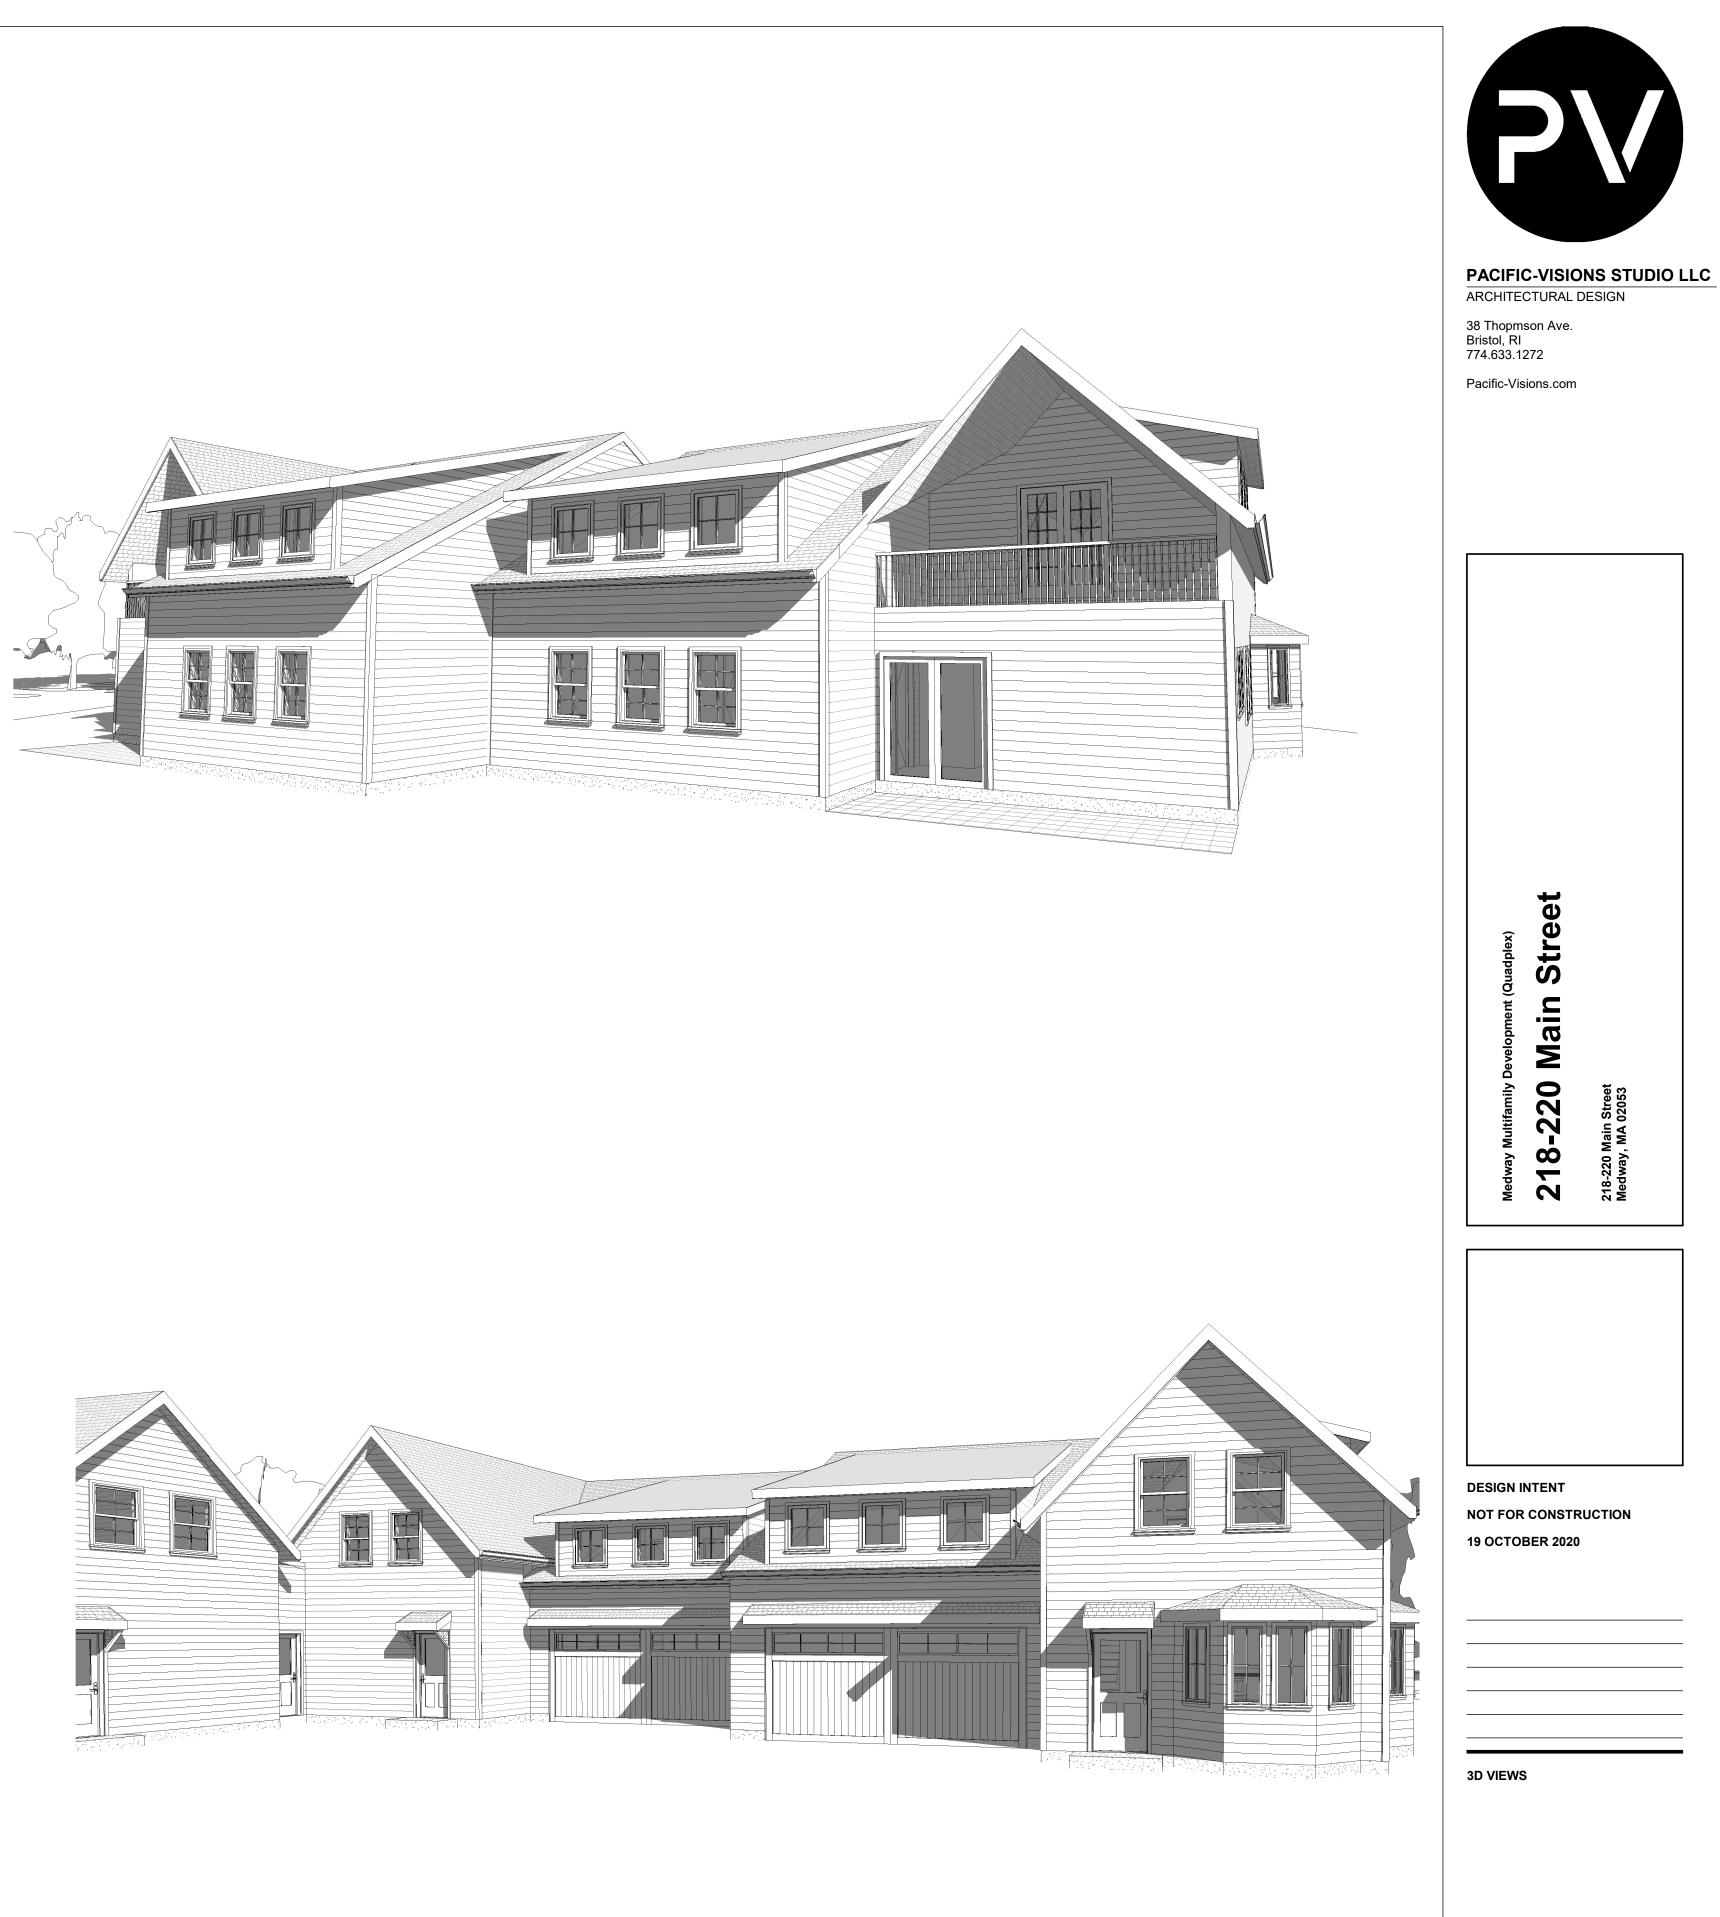

#### <u>Design Review Discussion Harmony Village Multi-Family - 218 and 220 Main Street: Quad</u> <u>design in lieu of one triplex and one duplex</u>)

- The applicant, Mr. Gary Feldman, attended the ZOOM meeting with his design team (Vincent Pacifico and Tyler Mooney). Based on the feedback from Planning and Economic Development Board, the design was revised to include one quad building instead of a duplex and triplex combo. The revised design was reviewed favorably at the recent PEDB meeting.
- The revised site design, elevations, floor plans and renderings of the new building were shared with DRC for their review.
- Mr. Feldman said the new quad design addresses the Fire Department's concerns. He said every effort was made to meet the Town requirements in addition to maintaining the design as envisioned by him and the project team.
- Mr. Pacifico went over the design revisions with the DRC members. He said smaller shed dormers are part of the new design and each new unit has a two car garage. Mr. Feldman said the two car garage option makes the project financially viable.
- There was discussion about the last PEDB meeting. The abutters who expressed concerns with the earlier design reacted favorably to the revised quad design.
- It was commented that the trees facing Main Street can be protected and don't have to be cut significantly.
- The applicant was asked to review the design for the overlapping gables in the corner.
- Contrast between the trims and the vinyl siding was discussed. Applicant was asked about the lighting scheme. Regular lighting on the units plus three post lights on the street are part of the site layout. Mr. Feldman said the lighting plan was discussed with the Planning Board. Sconces at the door and the garage are included in the plan.
- The next DRC package will include the photometric plan. There was discussion about preventing spilling of the lights onto other properties. Samples of materials and color scheme will be reviewed by the committee at a future meeting.
- Next PEDB meeting is in two weeks. Ms. Affleck-Childs will be asked to draft the PEDB decision.

### A4.0

3

5

4

PACIFIC-VISIONS STUDIO LLC ARCHITECTURAL DESIGN 38 Thopmson Ave. Bristol, RI 774.633.1272 Pacific-Visions.com

DESIGN INTENT NOT FOR CONSTRUCTION 23 OCTOBER 2020

EXTERIOR BUILDING RENDERING

10/23/20