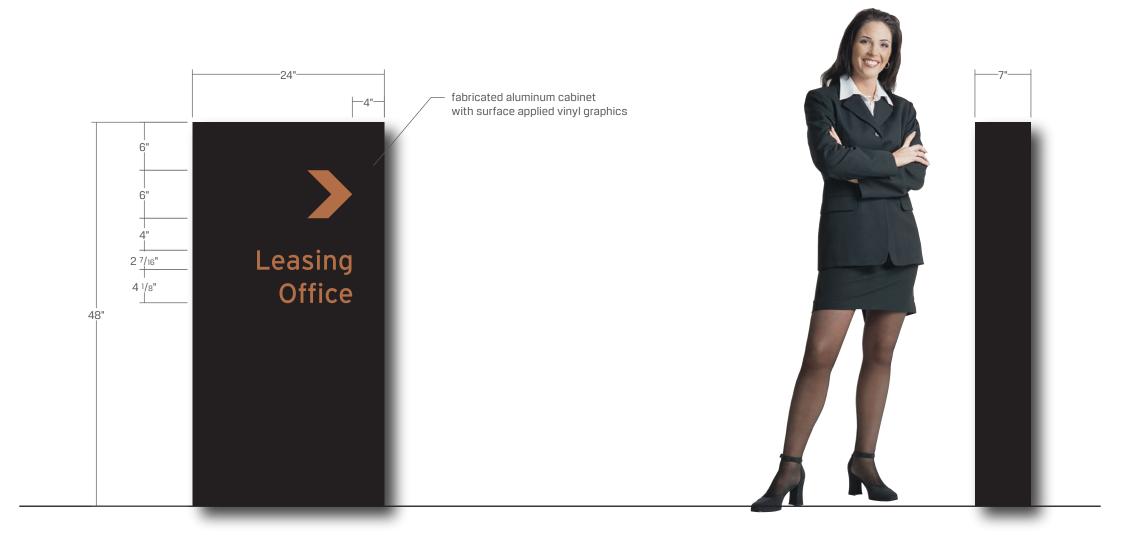

#### SIGN SPECIFICATIONS

#### DESCRIPTION

fabricated aluminum cabinet w/ surface applied vinyl graphics

#### **TYPEFACE**

interstate regular (optical)

#### **COLORS/FINISHES**

painted aluminum cabinet: black

arrow & text: 3M copper metallic 180-229

#### INSTALLATION

mounted in concrete foundation

LAYOUT SCALE: 1" = 1'-0" SIDE VIEW SCALE: 1" = 1'-0"

4 Industrial Park Road, Medway, MA 0205 508.533.9000 • www.poblocki.com

This document is owned by and the information contained in it is proprietary to Poblocki Sign Company, LLC. By receipt hereof, the holder agrees not to use the information, disclose it to any third party or reproduce this document without the prior written consent of Poblocki Sign Company, LLC. Holder also agrees to immediately return this document upon request by Poblocki Sign Company, LLC.