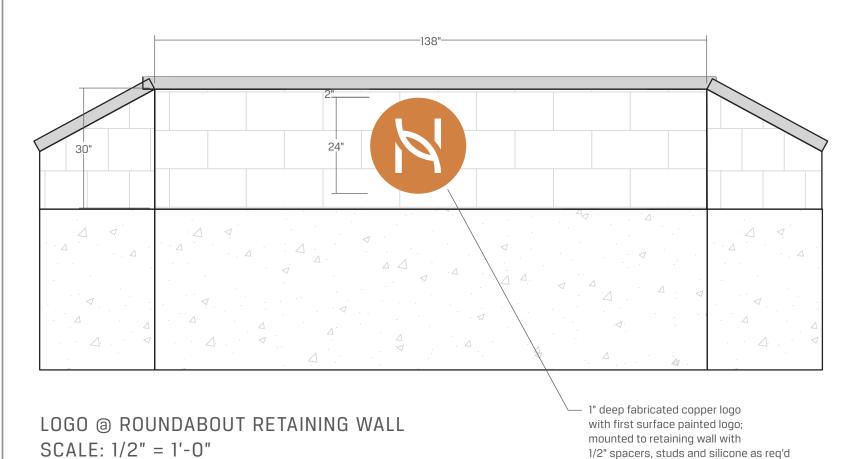

The current application is for three signs (See Attached):

- one-sided free standing monument sign (installed near the entrance on Main Street)
- wall sign circular logo to be installed on the retaining wall at the roundabout
- leasing office directional sign.

#### 2. Wall sign (logo) on wall at the roundabout.

|                   | Proposed  | Allowed by Bylaw                     |
|-------------------|-----------|--------------------------------------|
| Sign Surface Area | 4 sq. ft. | Wall sign is not technically allowed |
|                   |           | in the AR-I district                 |
| Sign Height       | 30 inches | NA                                   |
| Illumination      | None      | NA                                   |

#### DESCRIPTION

fabricated copper logo with masked and painted logo, mounted w/ 1/2" deep spacers

#### **TYPEFACES**

logo

#### **COLORS/FINISHES**

logo: copper - Satinbrite finish horizontal grain w/ satin clearcoat

copy - painted first surface white

spacers: black

#### INSTALLATION

stud mount and silicone to retaining wall as illustrated

SIDE VIEW SCALE: 1/2" = 1'-0"

4 Industrial Park Road, Medway, MA 0205 508.533.9000 • www.poblocki.com

This document is owned by and the information contained in it is proprietary to Poblocki Sign Company, LLC. By receipt hereof, the holder agrees not to use the information, disclose it to any third party or reproduce this document without the prior written consent of Poblocki Sign Company, LLC. Holder also agrees to immediately return this document upon request by Poblocki Sign Company, LLC.