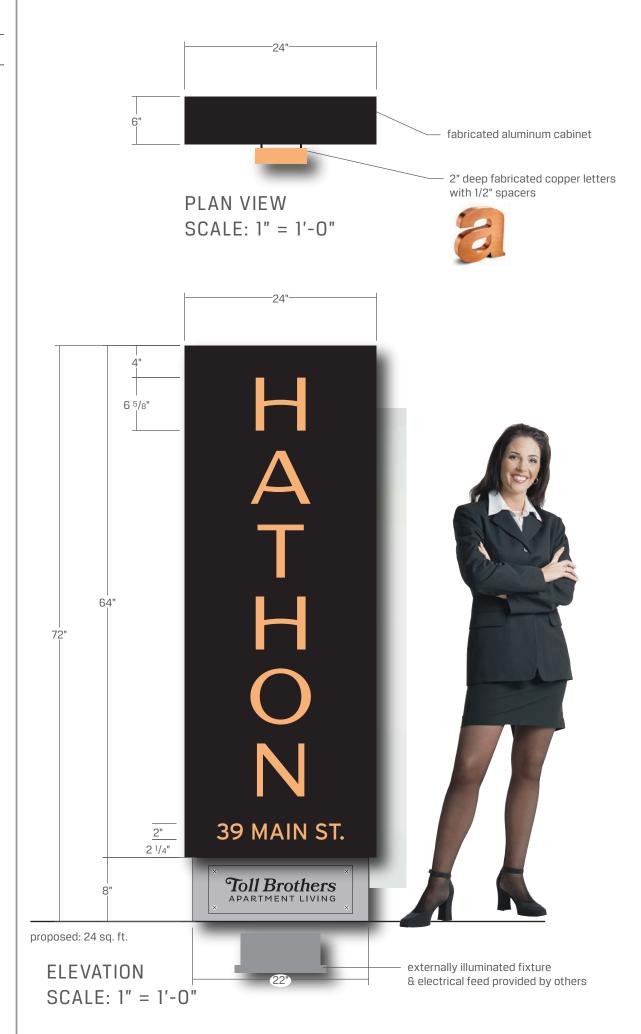

The current application is for three signs (See Attached):

- one-sided free standing monument sign (installed near the entrance on Main Street)
- wall sign circular logo to be installed on the retaining wall at the roundabout
- leasing office directional sign.

The signs will not be internally illuminated but external lighting is proposed for the monument sign. It's proposed to be installed ~20' behind the street. It was mentioned the lights will be turned on until 11PM. The use of halo-lit internally illuminated letters was discussed as an option for the monument sign at Main Street. Members asked if a master signage plan was used as a guideline for these submittals. It was suggested the applicant should develop a master plan and go to the ZBA. The DRC could help with this. Information on the sign style and background wall color for the logo sign was also requested. There was a question on whether any sign is planned for the smaller entrance to the site from Main Street. Ms. Affleck-Childs explained that is not an active entrance; it is a fire lane that will be gated and used during emergencies. Members asked for the whole signage plan. The applicant will present the sign plan for the project at the next DRC meeting. Ms. Affleck-Childs will write a letter to the developer (Toll Brothers) to recommend development of a master signage plan.

#### 1. Free-Standing Monument Sign (at driveway entrance)

|                   | Proposed                     | Allowed by Bylaw<br>(Residential Development in<br>AR-I zoning district) |
|-------------------|------------------------------|--------------------------------------------------------------------------|
| Sign Surface Area | 24 sq. ft. per side x 1 side | 32 sq. ft. for a 1-sided sign                                            |
| Sign Height       | 6'                           | 6'                                                                       |
| Illumination      | External                     | External (required)                                                      |
| Sign Setback      | ???                          | 10'                                                                      |

#### DESCRIPTION

fabricated aluminum cabinet & base w/ dimensional letters & .080" aluminum plaque with vinyl graphics

#### **TYPEFACES**

Logotype Interstate Regular

#### **COLORS/FINISHES**

painted aluminum cabinet & 1/2" letter spacers: black

fabricated copper letters - Satinbrite horizontal grain

painted aluminum reveal: MAP brushed aluminum

aluminum plaque - painted MAP Brushed Aluminum

toll brothers logo: 3M Black vinyl

#### INSTALLATION

mounted in concrete foundation

4 Industrial Park Road, Medway, MA 02053 508.533.9000 • www.poblocki.com

This document is owned by and the information contained in it is proprietary to Poblocki Sign Company, LLC. By receipt hereof, the holder agrees not to use the information, disclose it to any third party or reproduce this document without the prior written consent of Poblocki Sign Company, LLC. Holder also agrees to immediately return this document upon request by Poblocki Sign Company, LLC.