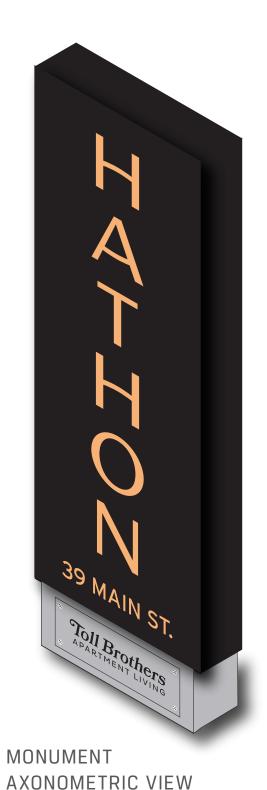

The current application is for three signs (See Attached):

- one-sided free standing monument sign (installed near the entrance on Main Street)
- wall sign circular logo to be installed on the retaining wall at the roundabout
- leasing office directional sign.

The signs will not be internally illuminated but external lighting is proposed for the monument sign. It's proposed to be installed ~20' behind the street. It was mentioned the lights will be turned on until 11PM. The use of halo-lit internally illuminated letters was discussed as an option for the monument sign at Main Street. Members asked if a master signage plan was used as a guideline for these submittals. It was suggested the applicant should develop a master plan and go to the ZBA. The DRC could help with this. Information on the sign style and background wall color for the logo sign was also requested. There was a question on whether any sign is planned for the smaller entrance to the site from Main Street. Ms. Affleck-Childs explained that is not an active entrance; it is a fire lane that will be gated and used during emergencies. Members asked for the whole signage plan. The applicant will present the sign plan for the project at the next DRC meeting. Ms. Affleck-Childs will write a letter to the developer (Toll Brothers) to recommend development of a master signage plan.

#### 1. Free-Standing Monument Sign (at driveway entrance)

|                   | Proposed                     | Allowed by Bylaw<br>(Residential Development in<br>AR-I zoning district) |
|-------------------|------------------------------|--------------------------------------------------------------------------|
| Sign Surface Area | 24 sq. ft. per side x 1 side | 32 sq. ft. for a 1-sided sign                                            |
| Sign Height       | 6'                           | 6'                                                                       |
| Illumination      | External                     | External (required)                                                      |
| Sign Setback      | ???                          | 10'                                                                      |