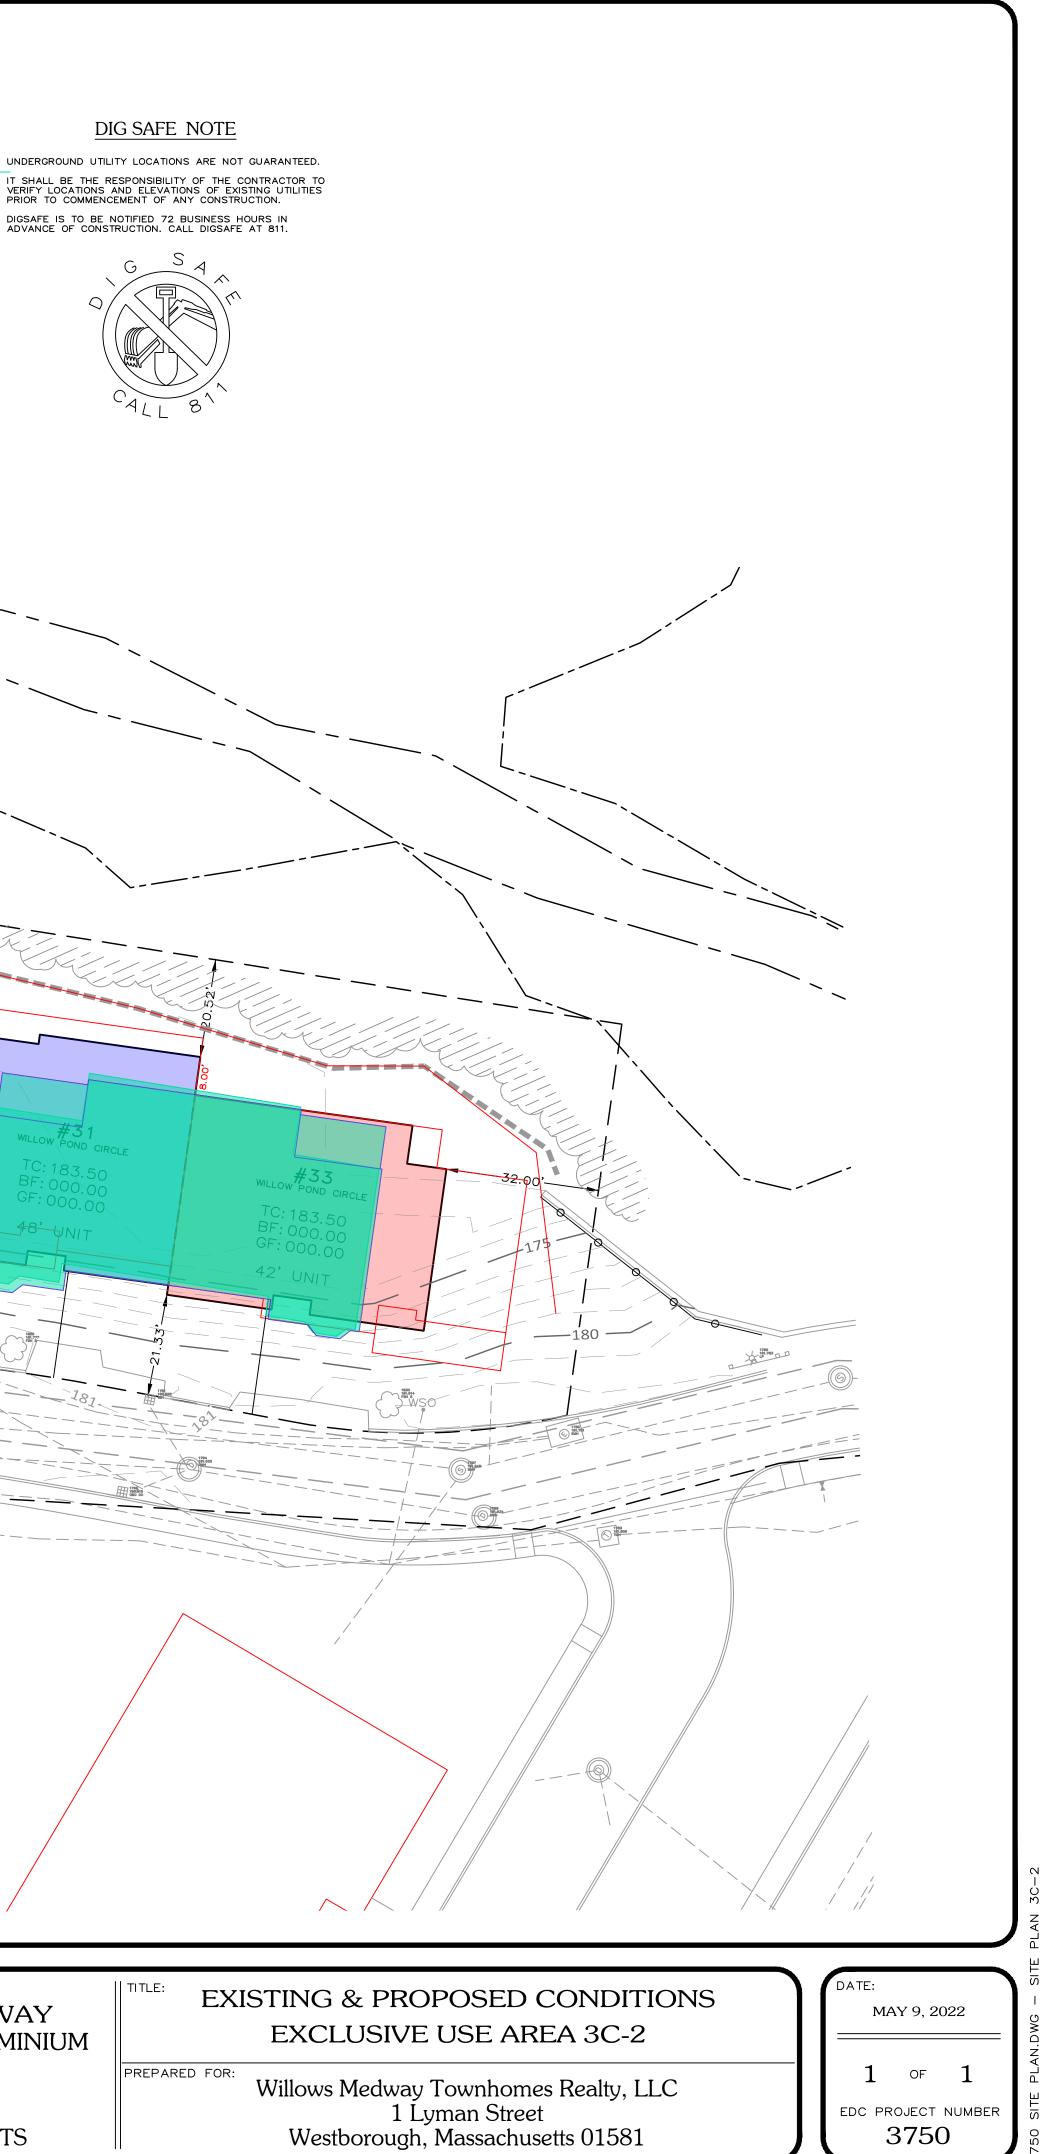

THE COVERAGE CALCULATION FOR THE 3/24/16 ORIGINAL APPROVED PROJECT BUILDING & DRIVEWAY LIMITS WITHIN EXCLUSIVE USE AREA 3C-2 TOTAL: 25,464 SF TOTAL COVERAGE

|                                                      | NONS:                      |  |   |                                            |
|------------------------------------------------------|----------------------------|--|---|--------------------------------------------|
| DRWN BY: ZRB<br>CHK'D BY: PSB<br>APRVD BY: WML REV # | 5/9/22<br>DATE DESCRIPTION |  | 0 | Graphic Scale<br>1 inch = 20 feet<br>20 40 |