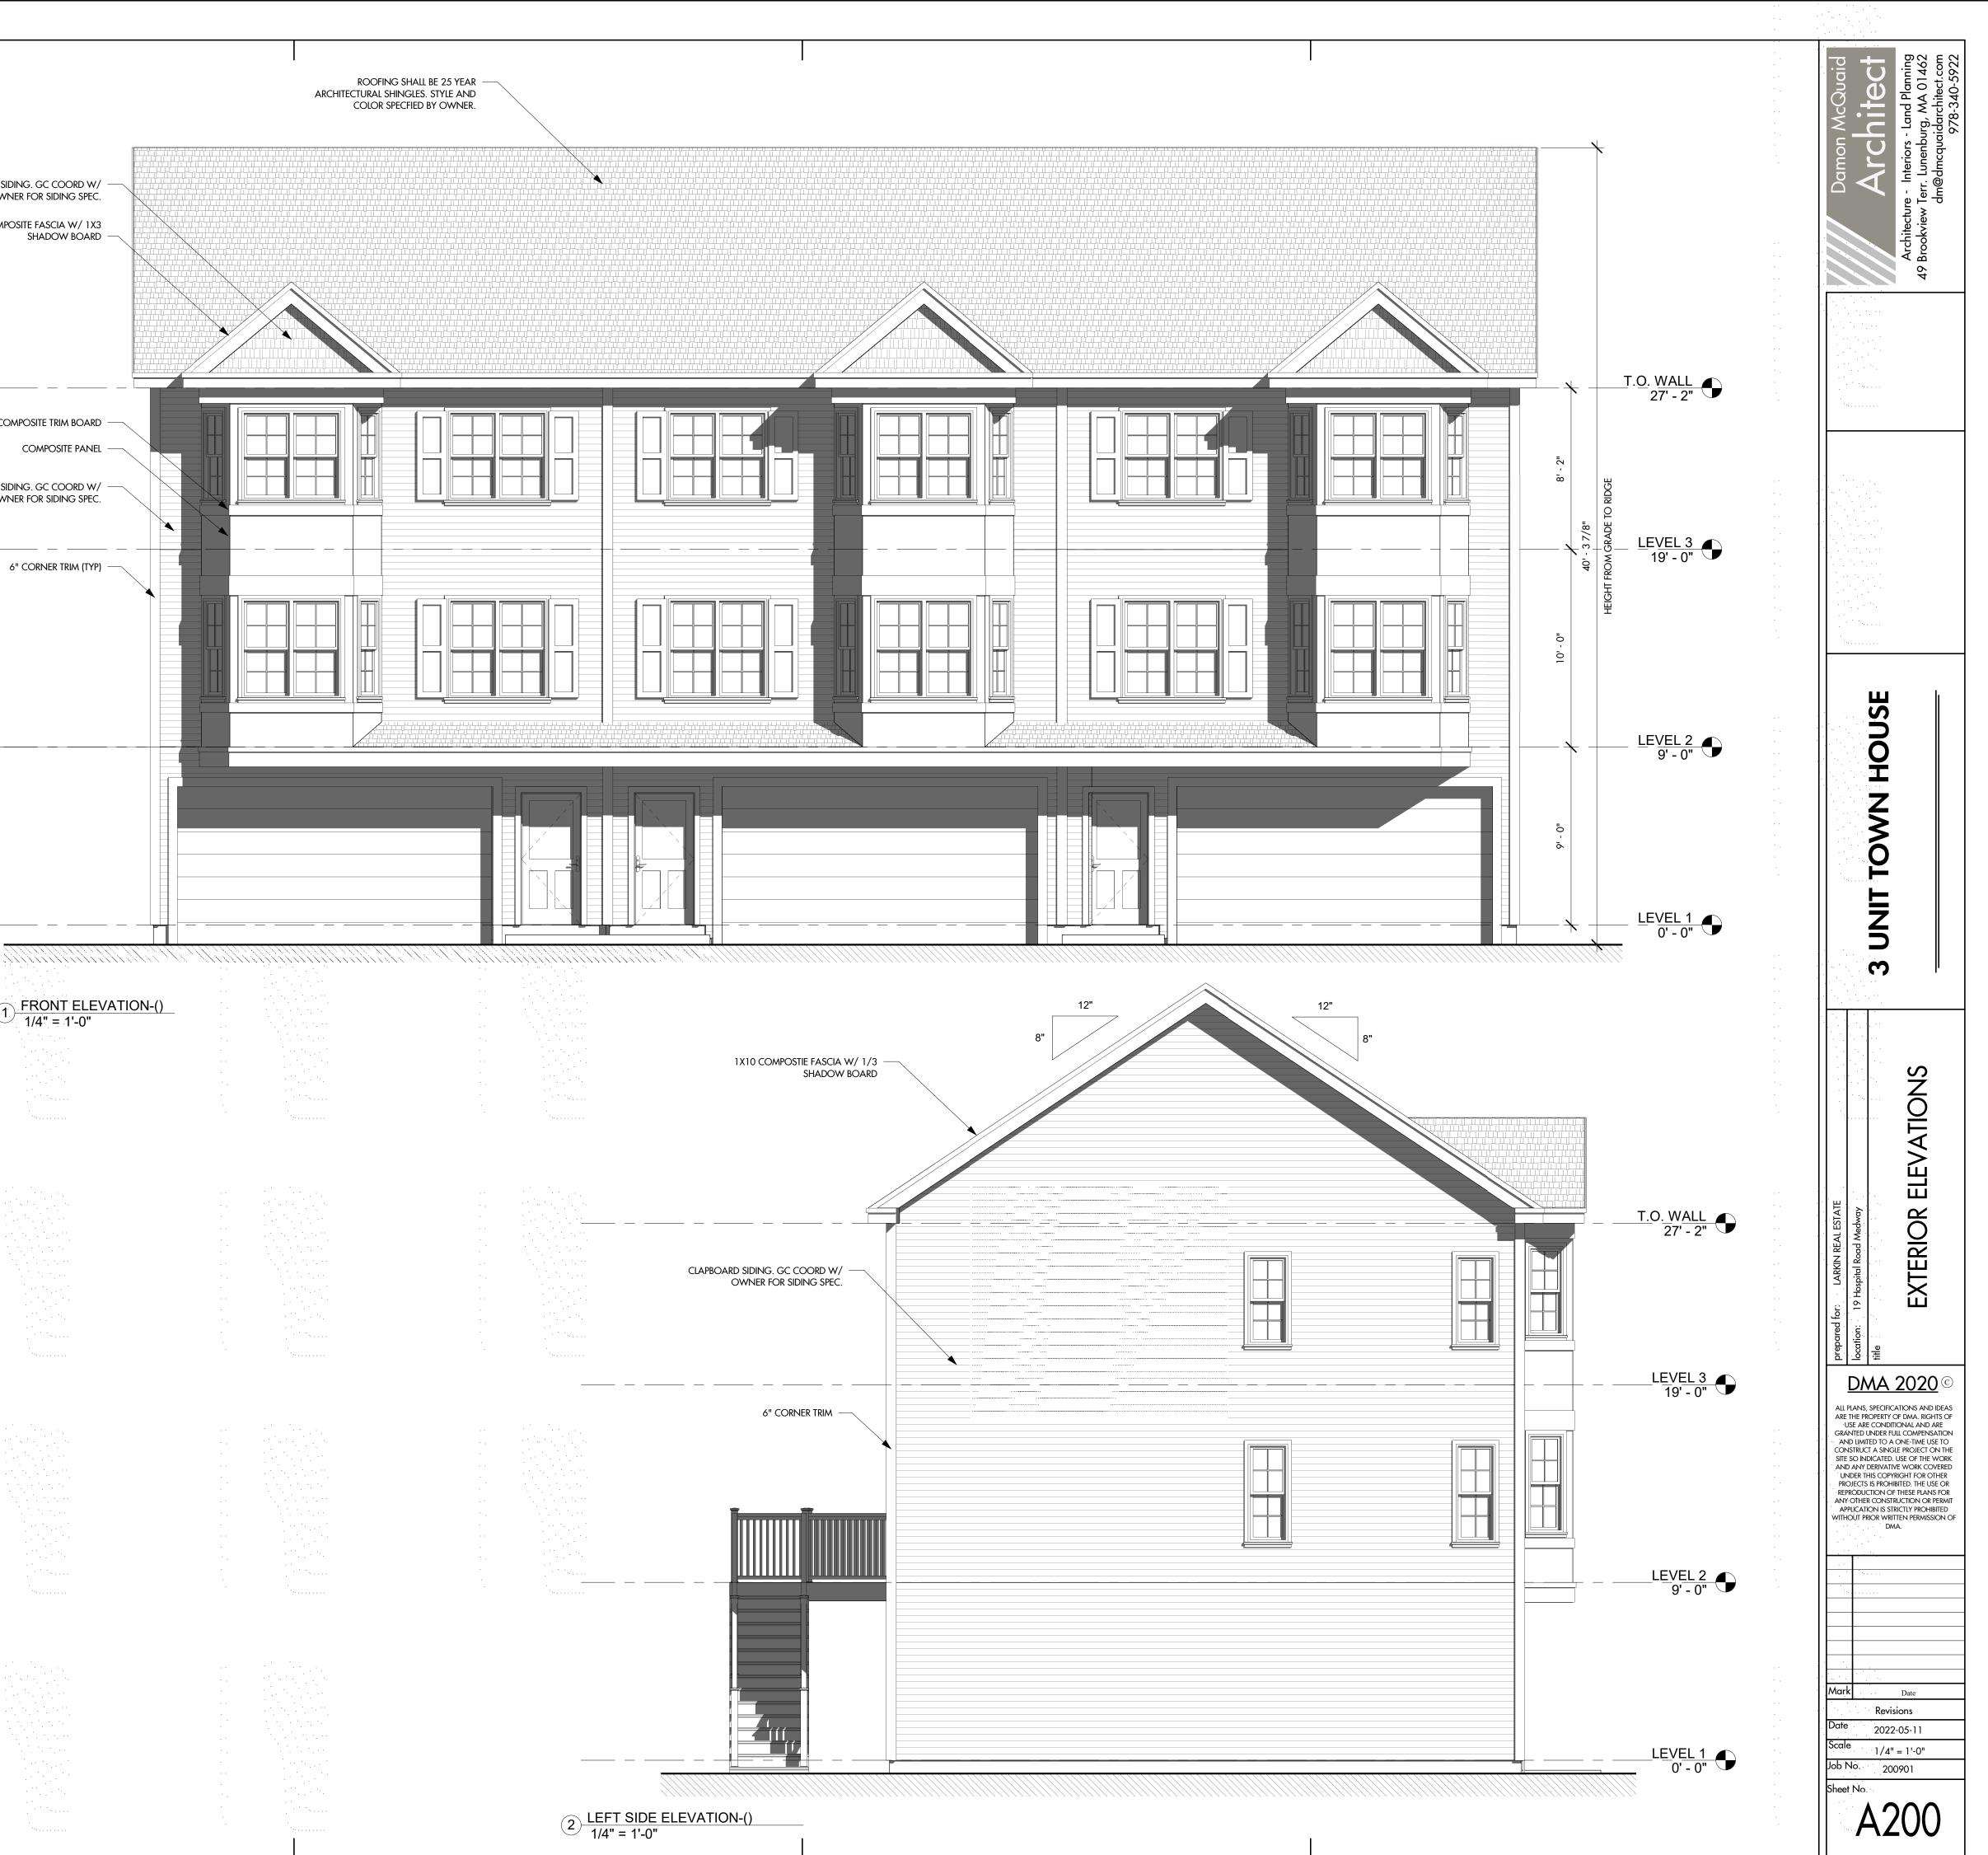

# Informal, pre-application design discussion re: forthcoming application for a multi-family residential development special permit at 21 High Street

Ms. Affleck-Childs provided the opening comments on the topic. This is also an informal preapplication meeting. It is a follow-up to other discussions DRC had with this developer (Michael and Patrick Larkin). The developer intends to apply to the PEDB for a multi-family special permit. They are proposing 2 options for the site. (**See Attached**.) This site is near the Medway Library. Mr. Michael Larkin attended the meeting to discuss the project. He appeared before the PEDB in March 2022 to discuss three development options. He said the PEDB preferred townhouse style development. Parcel is over 3.5 acres with an existing 1880's house that will be rehabilitated. The Historic Commission approved demolition of the garage portion of the structure. Mr. Larkin showed the pictures of neighborhood homes to understand the existing house styles.

One proposal is to build 21 units arranged as 4 five-plex buildings. Each unit would have 3 bedrooms and 1.5 bathrooms. A total of 44 parking spaces will be provided without any covered garage spaces. It's a horseshoe layout with wetlands and conservation land in the back.

Mr. Larking showed the second proposal that still maintains the horseshoe layout with a total of 16 units – one triplex, and six duplexes plus the existing house. Each new unit will be 1100 - 1500 sq ft (approx.) in size. This proposal includes 32 parking spaces. The intent is to preserve the existing neighborhood look.