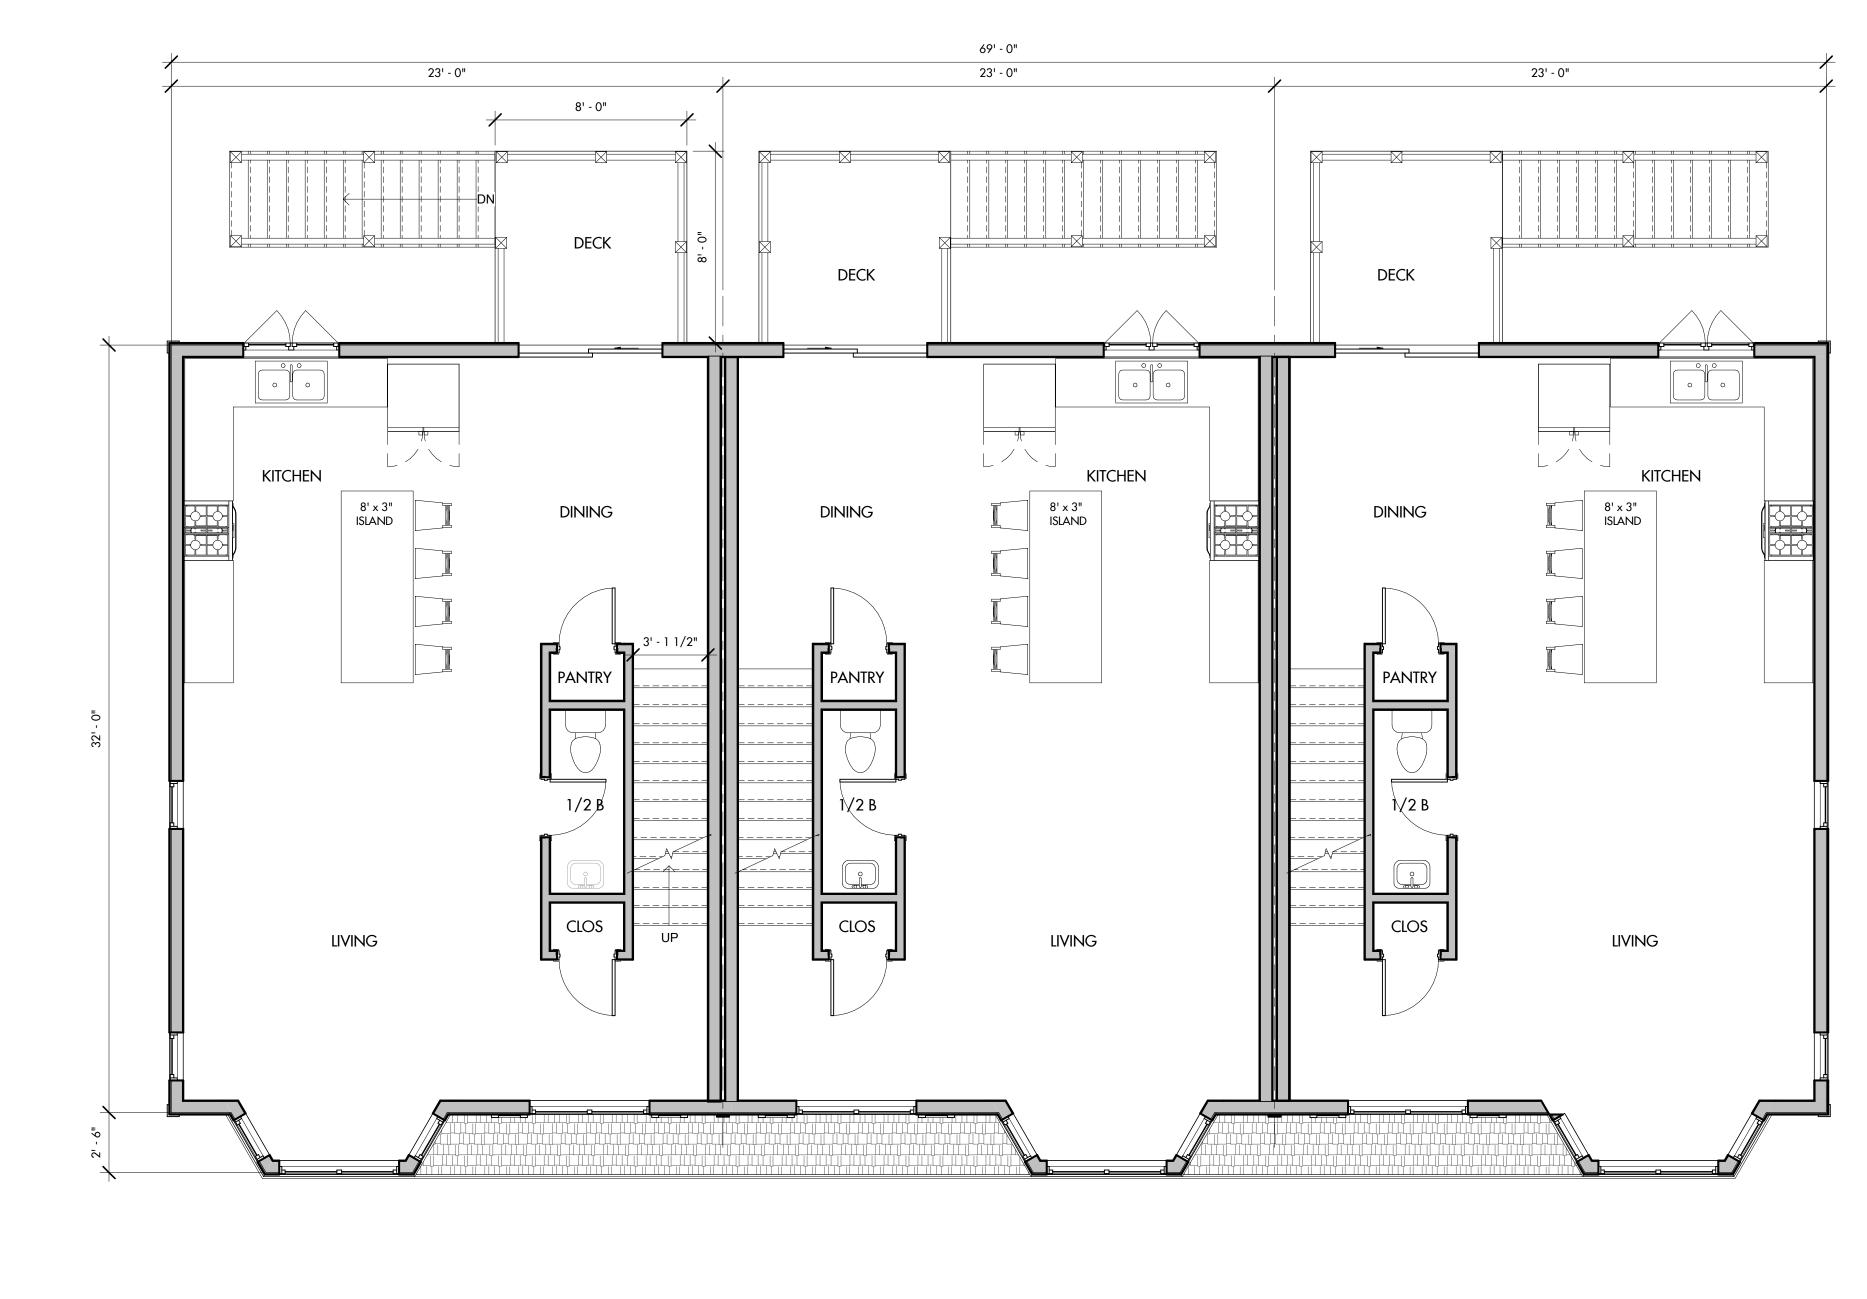

# Informal, pre-application design discussion re: forthcoming application for a multi-family residential development special permit at 16 Holliston Street

This is an informal pre-application meeting. The developer intends to apply to the PEDB for a multi-family special permit to add one triplex (3-unit building) to the site with access off Sanderson Street. Mr. Larkin (property owner) described the project. The property is a 36,000 sq. ft. parcel with an existing single-family home that was built in 1852. There is no conservation land on the property. The development would include three 2-bedroom condominiums with first floor garages plus additional parking spaces for each unit. The building is being proposed to be located at the rear of the lot. See Attached site plan. The entrance to the new units will be through Sanderson St. Mr. Larkin showed photos of neighborhood houses and said the proposed units will be designed to preserve and promote the existing styles. The height of the buildings will be 40' including the ridge with an overall width of approximately 69' in total (23' wide for each unit). A comment was made on the design of the back of the building that will be visible from Holliston St. Mr. Gay suggested the applicant should work towards providing a better architectural feature to make it look more appealing aesthetically. Ms. Clifford made some suggestions on front façade architecture. Members commented about the modest deck size (8'x8'). Ms. Chabot said the proposed units are significantly taller than the existing homes in the neighborhood. She said the design appears very garage heavy at the bottom and needs to be revisited. A suggestion was made to play around with garage sizes and #'s at each unit level. Ms. Clifford talked about mansard roof style and suggested using it for aesthetics and functionality. Removing of the peaks in the proposed design was also discussed. To a question, Mr. Larkin said the entrance to the development will be adequate for emergency vehicle movements.