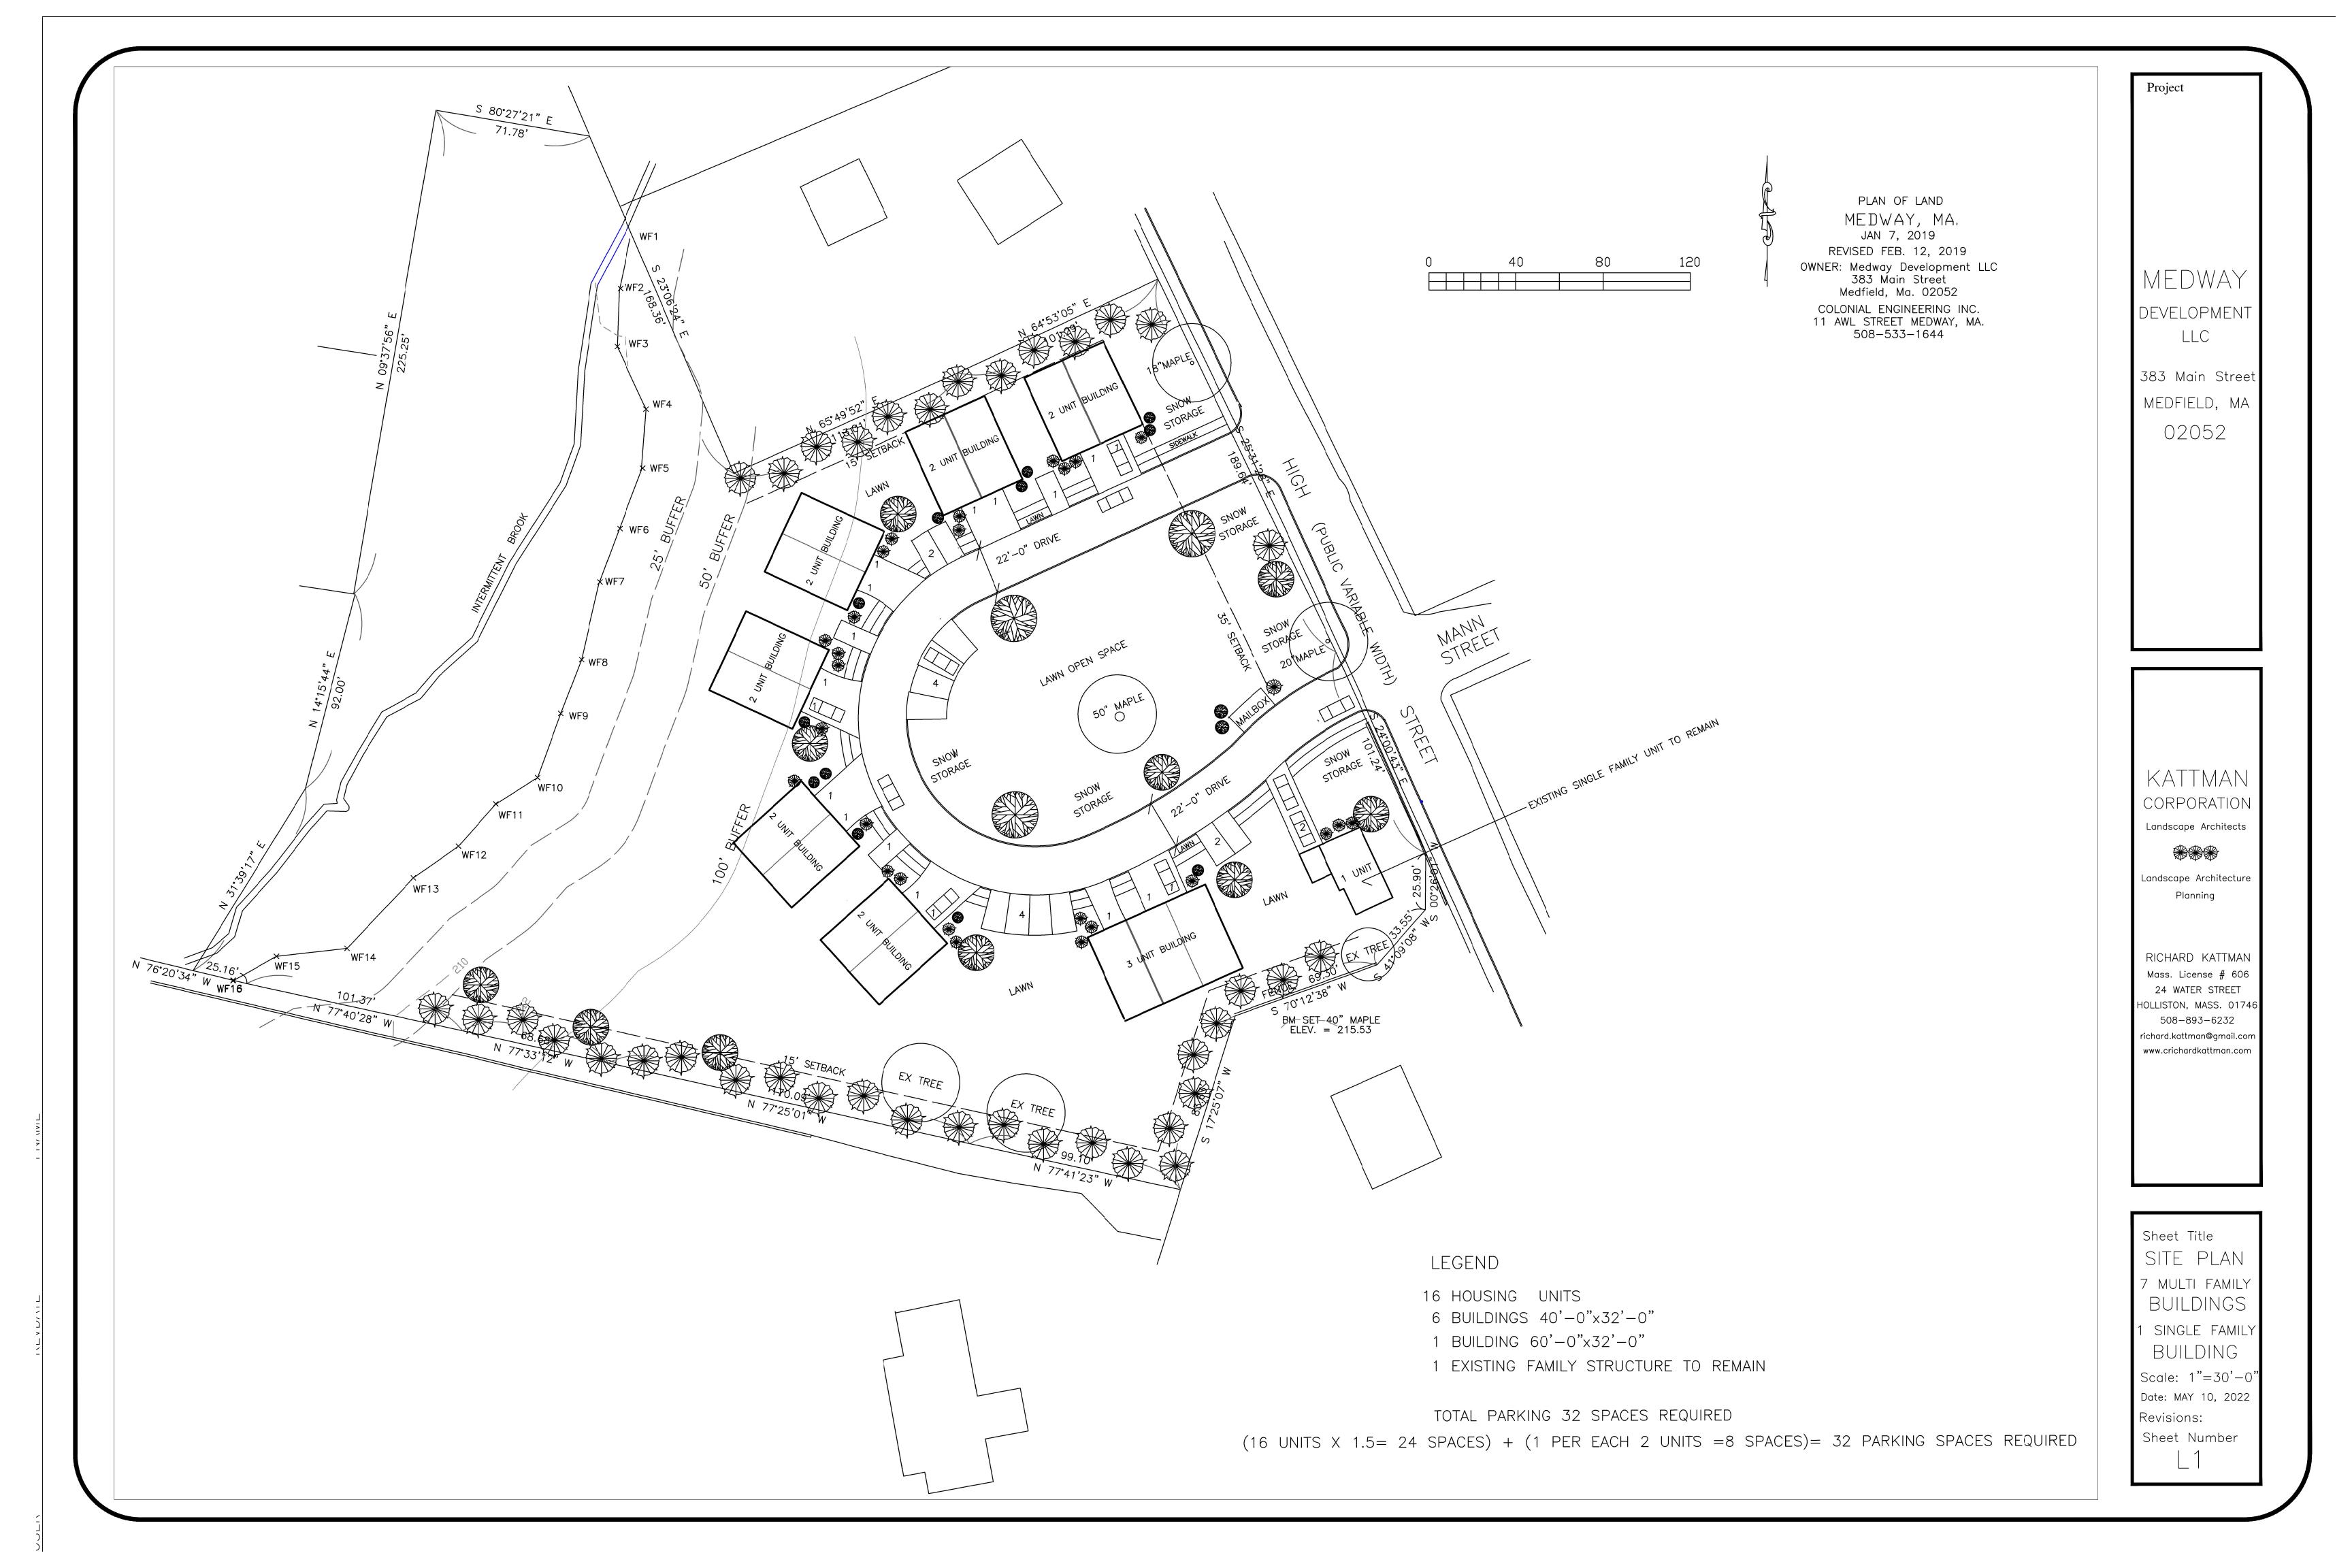

# Informal, pre-application design discussion re: forthcoming application for a multi-family residential development special permit at 21 High Street

Ms. Affleck-Childs provided the opening comments on the topic. This is also an informal preapplication meeting. It is a follow-up to other discussions DRC had with this developer (Michael and Patrick Larkin). The developer intends to apply to the PEDB for a multi-family special permit. They are proposing 2 options for the site. (**See Attached**.) This site is near the Medway Library. Mr. Michael Larkin attended the meeting to discuss the project. He appeared before the PEDB in March 2022 to discuss three development options. He said the PEDB preferred townhouse style development. Parcel is over 3.5 acres with an existing 1880's house that will be rehabilitated. The Historic Commission approved demolition of the garage portion of the structure. Mr. Larkin showed the pictures of neighborhood homes to understand the existing house styles.

One proposal is to build 21 units arranged as 4 five-plex buildings. Each unit would have 3 bedrooms and 1.5 bathrooms. A total of 44 parking spaces will be provided without any covered garage spaces. It's a horseshoe layout with wetlands and conservation land in the back.

Mr. Larking showed the second proposal that still maintains the horseshoe layout with a total of 16 units – one triplex, and six duplexes plus the existing house. Each new unit will be 1100 - 1500 sq ft (approx.) in size. This proposal includes 32 parking spaces. The intent is to preserve the existing neighborhood look.

There was discussion about rearranging some units so some would face High Street. Putting one of the duplex units at the parcel center facing High St was discussed. With this approach, the remaining units will have more space for placement. A common area for residents will be developed around the 100' buffer zone. Ms. Carew asked if the project will be handled as a condo complex putting restrictions on the residents. Mr. Larkin said the idea is for a management company to take the lead on day-to-day activities. Members commented the five plex units appear bulky considering the nature of the neighborhood. Ms. Affleck-Childs provided the reasoning for the triplex in the project. The project was applied under multi-family housing bylaw which enquires at least one building with three units in it. Question was asked about the next steps for the project and Ms. Affleck-Childs explained.