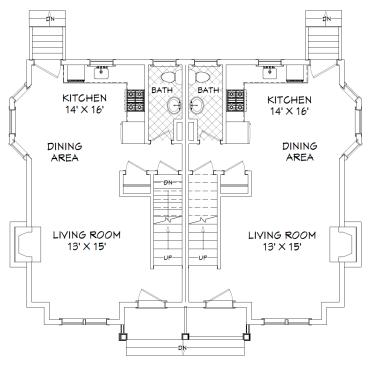

#### <u>Discussion on proposed architectural changes for cottages at The Willows (Salmon senior</u> <u>living community) off Village Street</u>

The proposed revised architecture and floor plans were submitted for DRC review. (See Attached) The applicant intends to rework the "cottage" architectural style into townhouse style. Developer John Burns attended the meeting to discuss the project. The original floor plan and architecture for the project were initially approved in 2016. He mentioned the 2016 design did not include adequate egress in the back and some of them were directed into the wetlands. The project received DRC approval for revised cottage architecture and modified floor plans in November 2021. The new revised design presented at this meeting includes 2-bedroom units with smaller footprints. The development is for clientele aged 55 and older. He said the hip roof design will allow for additional space on the second floor. Ms. Chabot commented the dormers over the garage appear large potentially contributing to the tall look of the building. She suggested reducing the scale and adding shutters. Members liked the hip roof design and Mr. Burns said the same style might be used for all the units in the project. Six duplexes and one single unit are under construction with the previously approved design. Overall, 54 units will be built in the project. The land for 27 of them were purchased from Salmon by the applicant in December 2021. The land for the remaining units will be purchased by next June. Mr. Gay commented about three units on the southeast corner that are close to the abutters. He said with the height of the main buildings, sight lines were discussed as an issue when the project was reviewed by the PEDB. He asked if there was an option to reduce the building heights for those three units. Mr. Burns responded that the proposed heights are not different from what was initially approved in November 2021. The ridge height was 34' in the earlier version. The units have two car garages.

Ms. Affleck-Childs said the entire development that DRC and PEDB worked on was a coordinated design among the buildings. Throughout the ARCPUD decision, the language

references cottage style units. She said the current discussion appears to be moving from cottage style to townhome style and the new version is a significant departure from what was originally approved by the PEDB in 2016. Mr. Burns said the new version includes smaller footprints and is not a complete deviation from the earlier approved version.