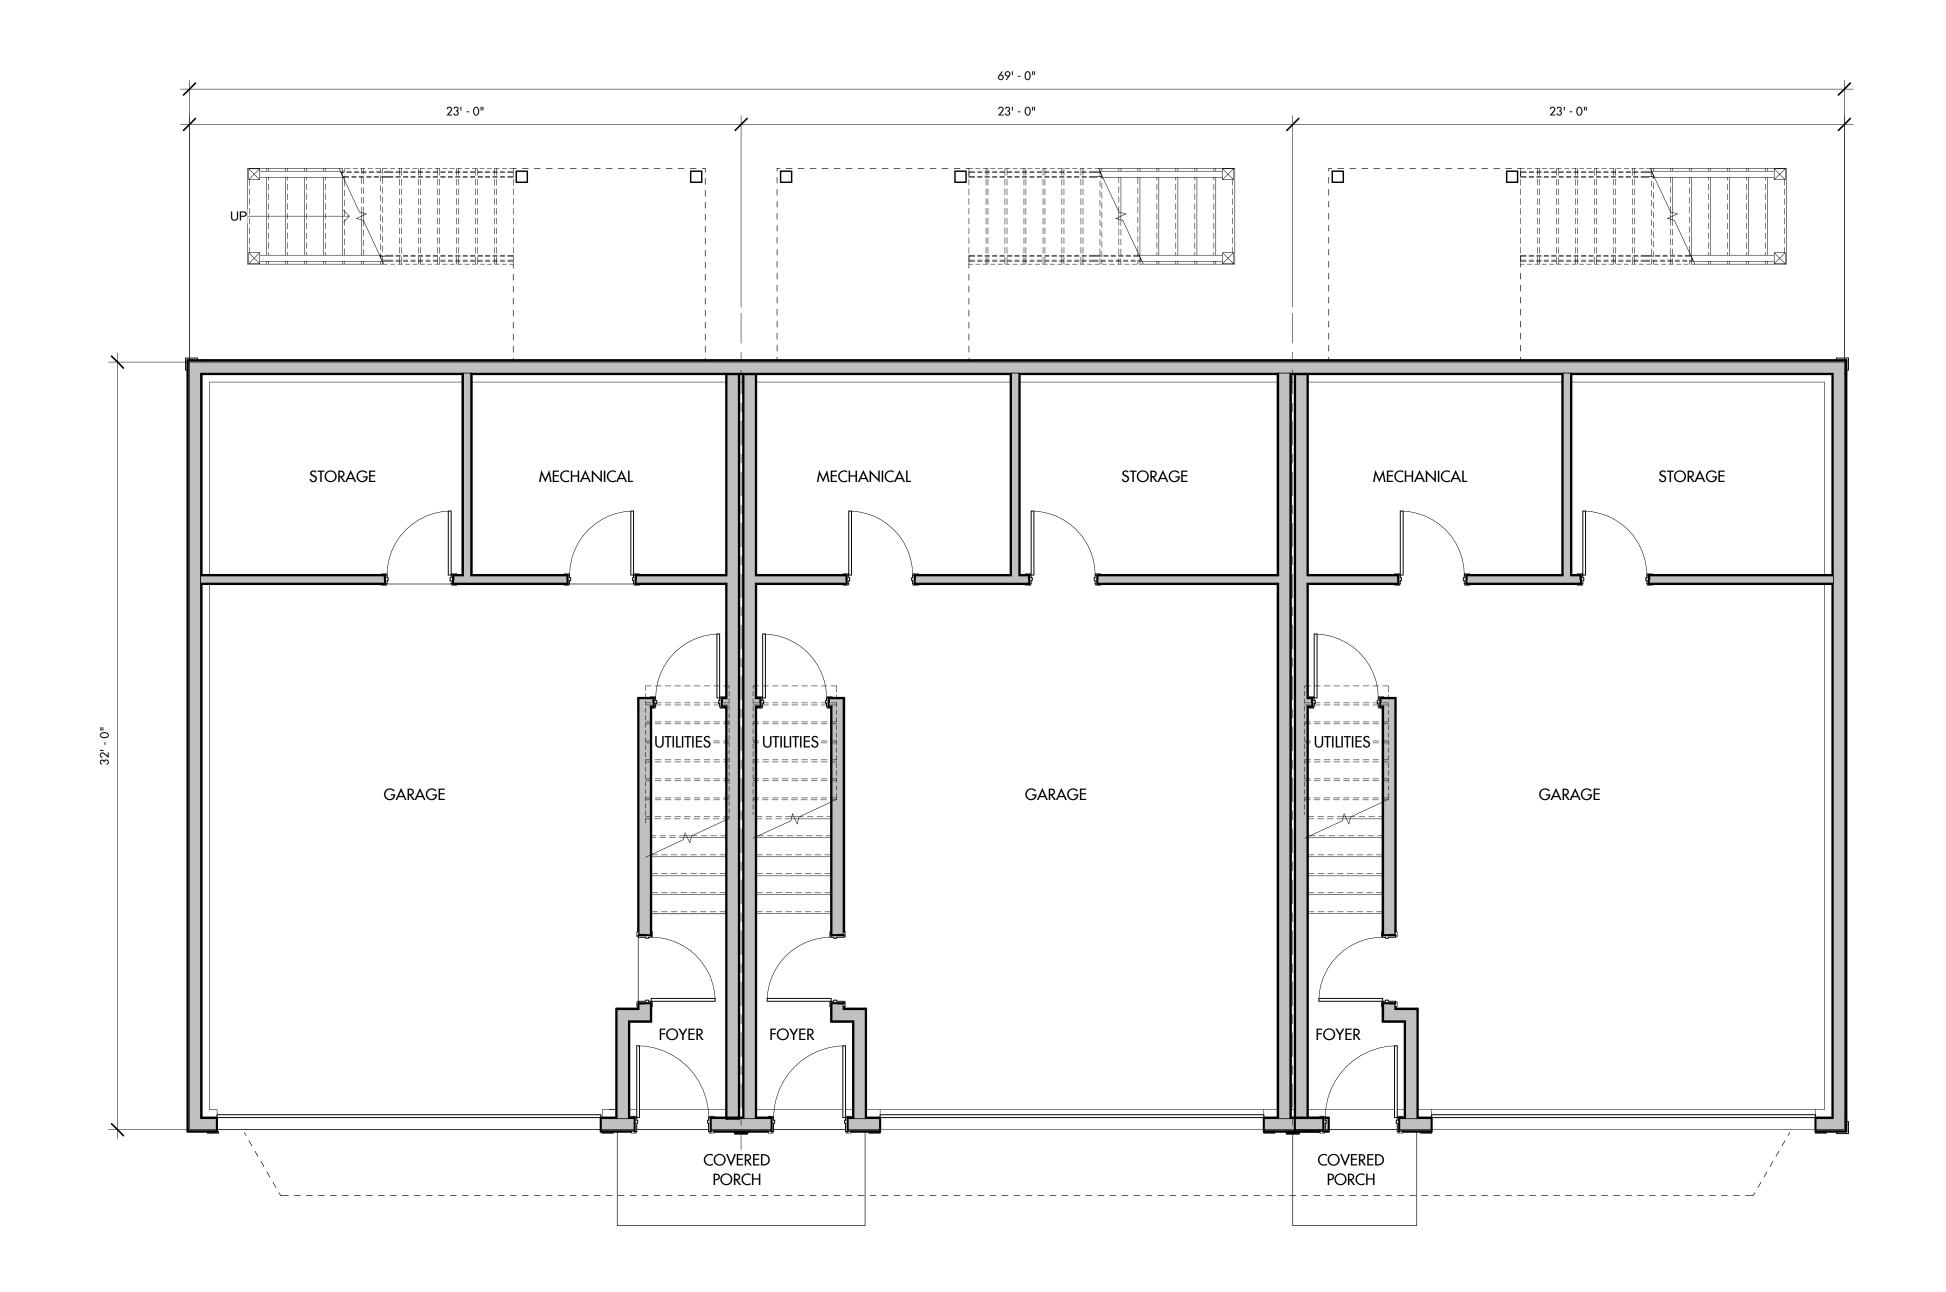

# Informal, pre-application design discussion re: forthcoming application for a multi-family residential development special permit at 16 Holliston Street

This is an informal pre-application meeting. The developer intends to apply to the PEDB for a multi-family special permit to add one triplex (3-unit building) to the site with access off Sanderson Street. Mr. Larkin (property owner) described the project. The property is a 36,000 sq. ft. parcel with an existing single-family home that was built in 1852. There is no conservation land on the property. The development would include three 2-bedroom condominiums with first floor garages plus additional parking spaces for each unit. The building is being proposed to be located at the rear of the lot. See Attached site plan. The entrance to the new units will be through Sanderson St. Mr. Larkin showed photos of neighborhood houses and said the proposed units will be designed to preserve and promote the existing styles. The height of the buildings will be 40' including the ridge with an overall width of approximately 69' in total (23' wide for each unit). A comment was made on the design of the back of the building that will be visible from Holliston St. Mr. Gay suggested the applicant should work towards providing a better architectural feature to make it look more appealing aesthetically. Ms. Clifford made some suggestions on front façade architecture. Members commented about the modest deck size (8'x8'). Ms. Chabot said the proposed units are significantly taller than the existing homes in the neighborhood. She said the design appears very garage heavy at the bottom and needs to be revisited. A suggestion was made to play around with garage sizes and #'s at each unit level. Ms. Clifford talked about mansard roof style and suggested using it for aesthetics and functionality. Removing of the peaks in the proposed design was also discussed. To a question, Mr. Larkin said the entrance to the development will be adequate for emergency vehicle movements.