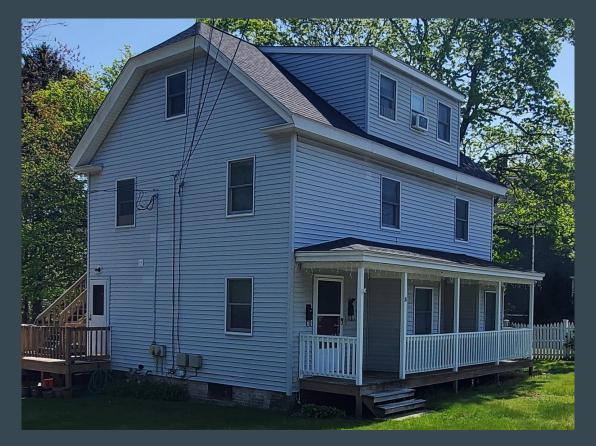

# Informal, pre-application design discussion re: forthcoming application for a multi-family residential development special permit at 16 Holliston Street

This is an informal pre-application meeting. The developer intends to apply to the PEDB for a multi-family special permit to add one triplex (3-unit building) to the site with access off Sanderson Street. Mr. Larkin (property owner) described the project. The property is a 36,000 sq. ft. parcel with an existing single-family home that was built in 1852. There is no conservation land on the property. The development would include three 2-bedroom condominiums with first floor garages plus additional parking spaces for each unit. The building is being proposed to be located at the rear of the lot. See Attached site plan. The entrance to the new units will be through Sanderson St. Mr. Larkin showed photos of neighborhood houses and said the proposed units will be designed to preserve and promote the existing styles. The height of the buildings will be 40' including the ridge with an overall width of approximately 69' in total (23' wide for each unit). A comment was made on the design of the back of the building that will be visible from Holliston St. Mr. Gay suggested the applicant should work towards providing a better architectural feature to make it look more appealing aesthetically. Ms. Clifford made some suggestions on front façade architecture. Members commented about the modest deck size (8'x8'). Ms. Chabot said the proposed units are significantly taller than the existing homes in the neighborhood. She said the design appears very garage heavy at the bottom and needs to be revisited. A suggestion was made to play around with garage sizes and #'s at each unit level. Ms. Clifford talked about mansard roof style and suggested using it for aesthetics and functionality. Removing of the peaks in the proposed design was also discussed. To a question, Mr. Larkin said the entrance to the development will be adequate for emergency vehicle movements.