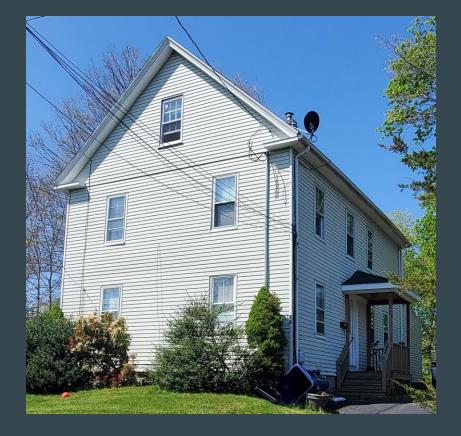

# Informal, pre-application design discussion re: forthcoming application for a multi-family residential development special permit at 16 Holliston Street

This is an informal pre-application meeting. The developer intends to apply to the PEDB for a multi-family special permit to add one triplex (3-unit building) to the site with access off Sanderson Street. Mr. Larkin (property owner) described the project. The property is a 36,000 sq. ft. parcel with an existing single-family home that was built in 1852. There is no conservation land on the property. The development would include three 2-bedroom condominiums with first floor garages plus additional parking spaces for each unit. The building is being proposed to be located at the rear of the lot. See Attached site plan. The entrance to the new units will be through Sanderson St. Mr. Larkin showed photos of neighborhood houses and said the proposed units will be designed to preserve and promote the existing styles. The height of the buildings will be 40' including the ridge with an overall width of approximately 69' in total (23' wide for each unit). A comment was made on the design of the back of the building that will be visible from Holliston St. Mr. Gay suggested the applicant should work towards providing a better architectural feature to make it look more appealing aesthetically. Ms. Clifford made some suggestions on front façade architecture. Members commented about the modest deck size (8'x8'). Ms. Chabot said the proposed units are significantly taller than the existing homes in the neighborhood. She said the design appears very garage heavy at the bottom and needs to be revisited. A suggestion was made to play around with garage sizes and #'s at each unit level. Ms. Clifford talked about mansard roof style and suggested using it for aesthetics and functionality. Removing of the peaks in the proposed design was also discussed. To a question, Mr. Larkin said the entrance to the development will be adequate for emergency vehicle movements.