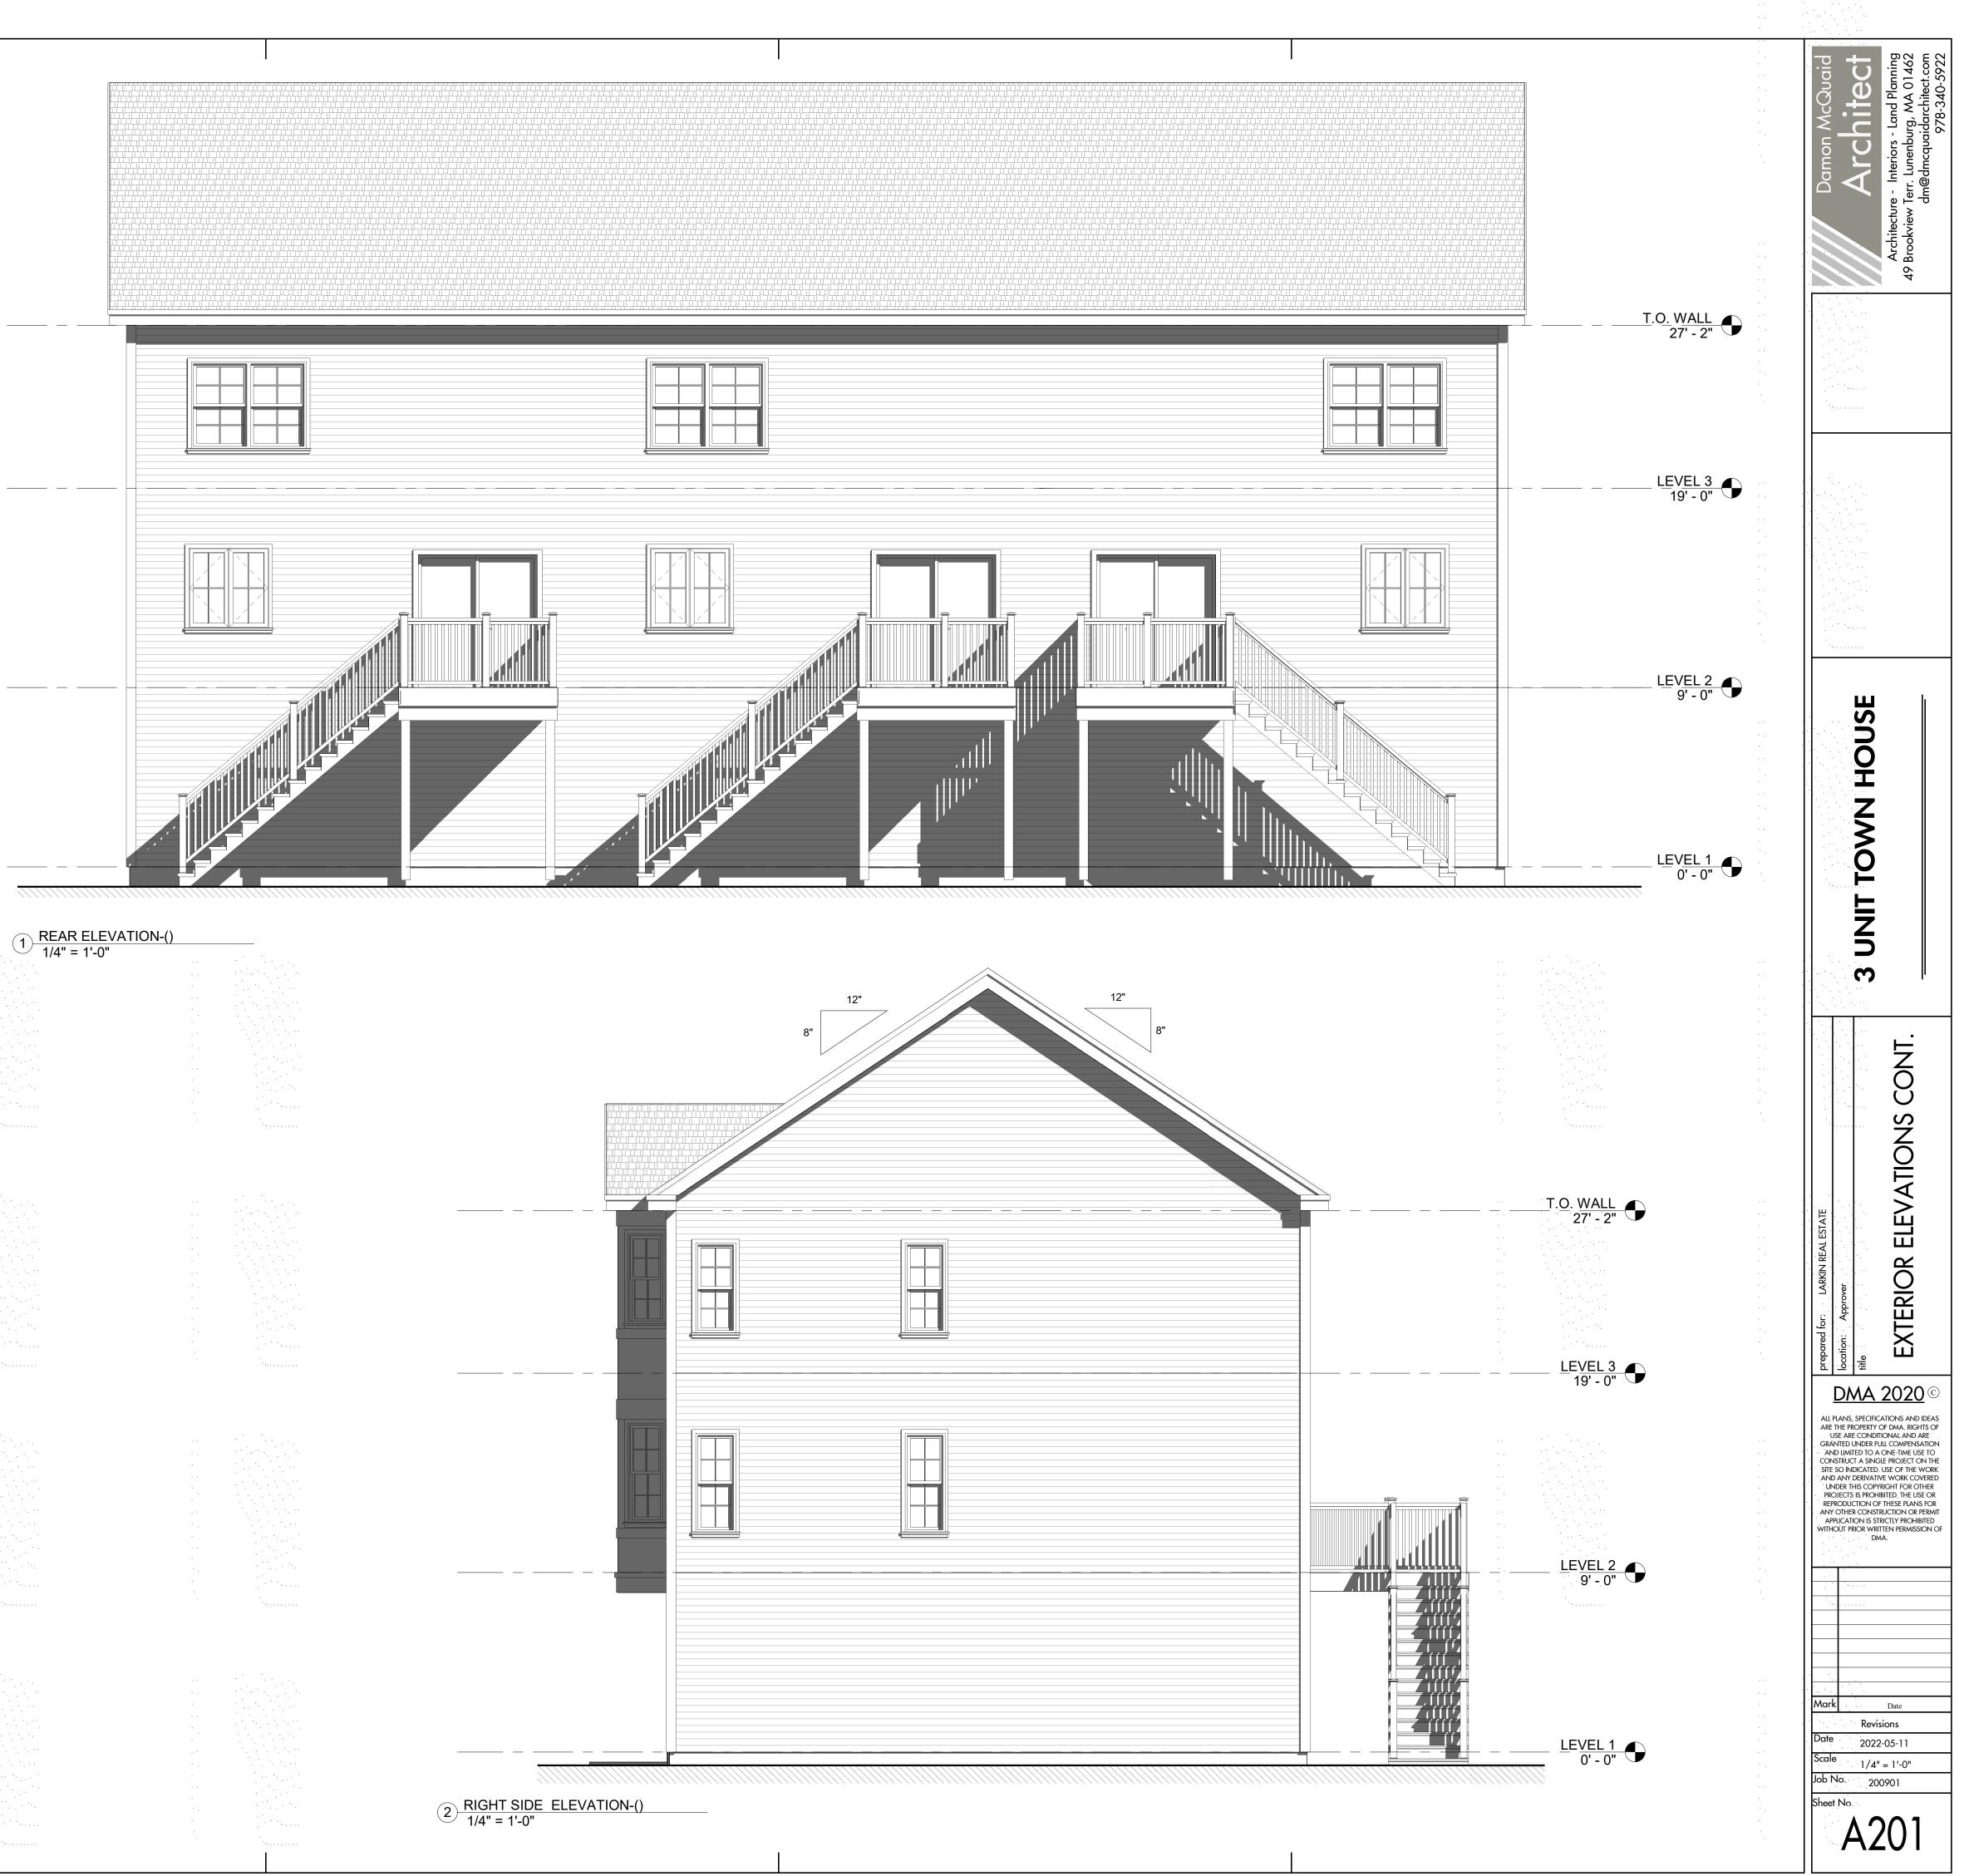

# Informal, pre-application design discussion re: forthcoming application for a multi-family residential development special permit at 21 High Street

Ms. Affleck-Childs provided the opening comments on the topic. This is also an informal preapplication meeting. It is a follow-up to other discussions DRC had with this developer (Michael and Patrick Larkin). The developer intends to apply to the PEDB for a multi-family special permit. They are proposing 2 options for the site. (**See Attached**.) This site is near the Medway Library. Mr. Michael Larkin attended the meeting to discuss the project. He appeared before the PEDB in March 2022 to discuss three development options. He said the PEDB preferred townhouse style development. Parcel is over 3.5 acres with an existing 1880's house that will be rehabilitated. The Historic Commission approved demolition of the garage portion of the structure. Mr. Larkin showed the pictures of neighborhood homes to understand the existing house styles.

One proposal is to build 21 units arranged as 4 five-plex buildings. Each unit would have 3 bedrooms and 1.5 bathrooms. A total of 44 parking spaces will be provided without any covered garage spaces. It's a horseshoe layout with wetlands and conservation land in the back.

Mr. Larking showed the second proposal that still maintains the horseshoe layout with a total of 16 units – one triplex, and six duplexes plus the existing house. Each new unit will be 1100 - 1500 sq ft (approx.) in size. This proposal includes 32 parking spaces. The intent is to preserve the existing neighborhood look.