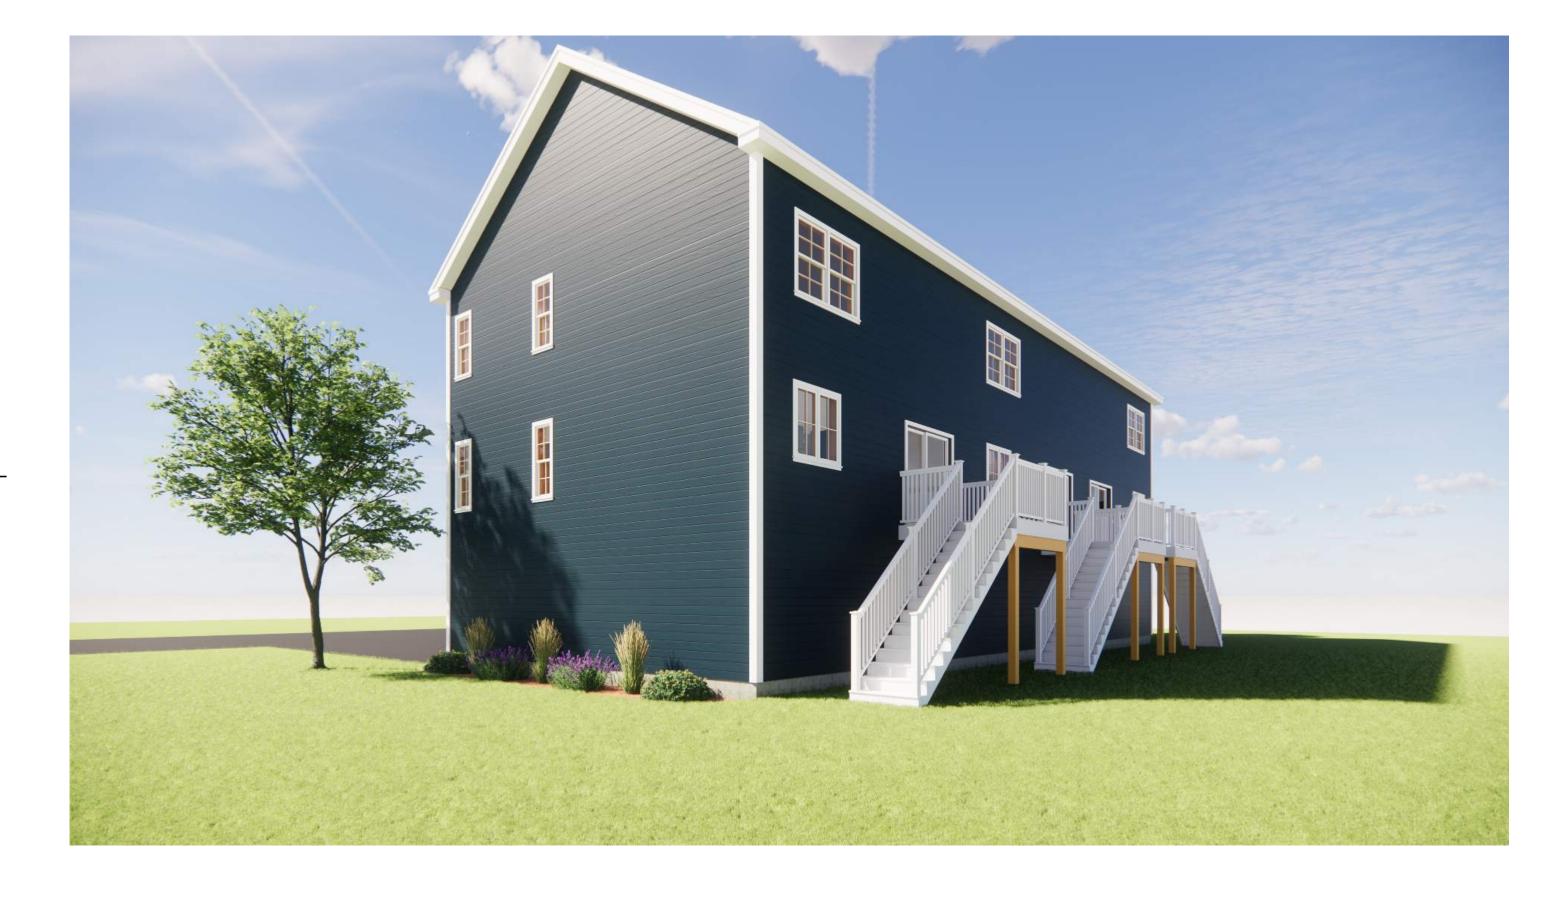

#### <u>Discussion on proposed architectural changes for cottages at The Willows (Salmon senior</u> <u>living community) off Village Street</u>

The proposed revised architecture and floor plans were submitted for DRC review. (See Attached) The applicant intends to rework the "cottage" architectural style into townhouse style. Developer John Burns attended the meeting to discuss the project. The original floor plan and architecture for the project were initially approved in 2016. He mentioned the 2016 design did not include adequate egress in the back and some of them were directed into the wetlands. The project received DRC approval for revised cottage architecture and modified floor plans in November 2021. The new revised design presented at this meeting includes 2-bedroom units with smaller footprints. The development is for clientele aged 55 and older. He said the hip roof design will allow for additional space on the second floor. Ms. Chabot commented the dormers over the garage appear large potentially contributing to the tall look of the building. She suggested reducing the scale and adding shutters. Members liked the hip roof design and Mr. Burns said the same style might be used for all the units in the project. Six duplexes and one single unit are under construction with the previously approved design. Overall, 54 units will be built in the project. The land for 27 of them were purchased from Salmon by the applicant in December 2021. The land for the remaining units will be purchased by next June. Mr. Gay commented about three units on the southeast corner that are close to the abutters. He said with the height of the main buildings, sight lines were discussed as an issue when the project was reviewed by the PEDB. He asked if there was an option to reduce the building heights for those three units. Mr. Burns responded that the proposed heights are not different from what was initially approved in November 2021. The ridge height was 34' in the earlier version. The units have two car garages.