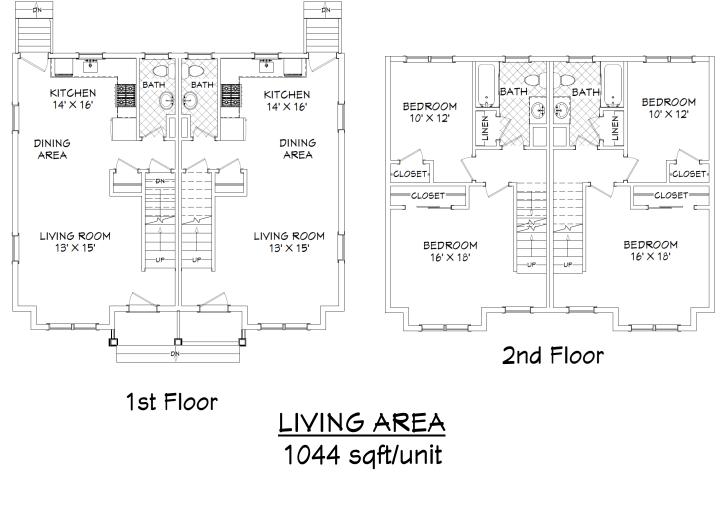

# Informal, pre-application design discussion re: forthcoming application for a multi-family residential development special permit at 16 Holliston Street

This is an informal pre-application meeting. The developer intends to apply to the PEDB for a multi-family special permit to add one triplex (3-unit building) to the site with access off Sanderson Street. Mr. Larkin (property owner) described the project. The property is a 36,000 sq. ft. parcel with an existing single-family home that was built in 1852. There is no conservation land on the property. The development would include three 2-bedroom condominiums with first floor garages plus additional parking spaces for each unit. The building is being proposed to be located at the rear of the lot. See Attached site plan. The entrance to the new units will be through Sanderson St. Mr. Larkin showed photos of neighborhood houses and said the proposed units will be designed to preserve and promote the existing styles. The height of the buildings will be 40' including the ridge with an overall width of approximately 69' in total (23' wide for each unit). A comment was made on the design of the back of the building that will be visible from Holliston St. Mr. Gay suggested the applicant should work towards providing a better architectural feature to make it look more appealing aesthetically. Ms. Clifford made some suggestions on front façade architecture. Members commented about the modest deck size (8'x8'). Ms. Chabot said the proposed units are significantly taller than the existing homes in the neighborhood. She said the design appears very garage heavy at the bottom and needs to be revisited. A suggestion was made to play around with garage sizes and #'s at each unit level. Ms. Clifford talked about mansard roof style and suggested using it for aesthetics and functionality. Removing of the peaks in the proposed design was also discussed. To a question, Mr. Larkin said the entrance to the development will be adequate for emergency vehicle movements.