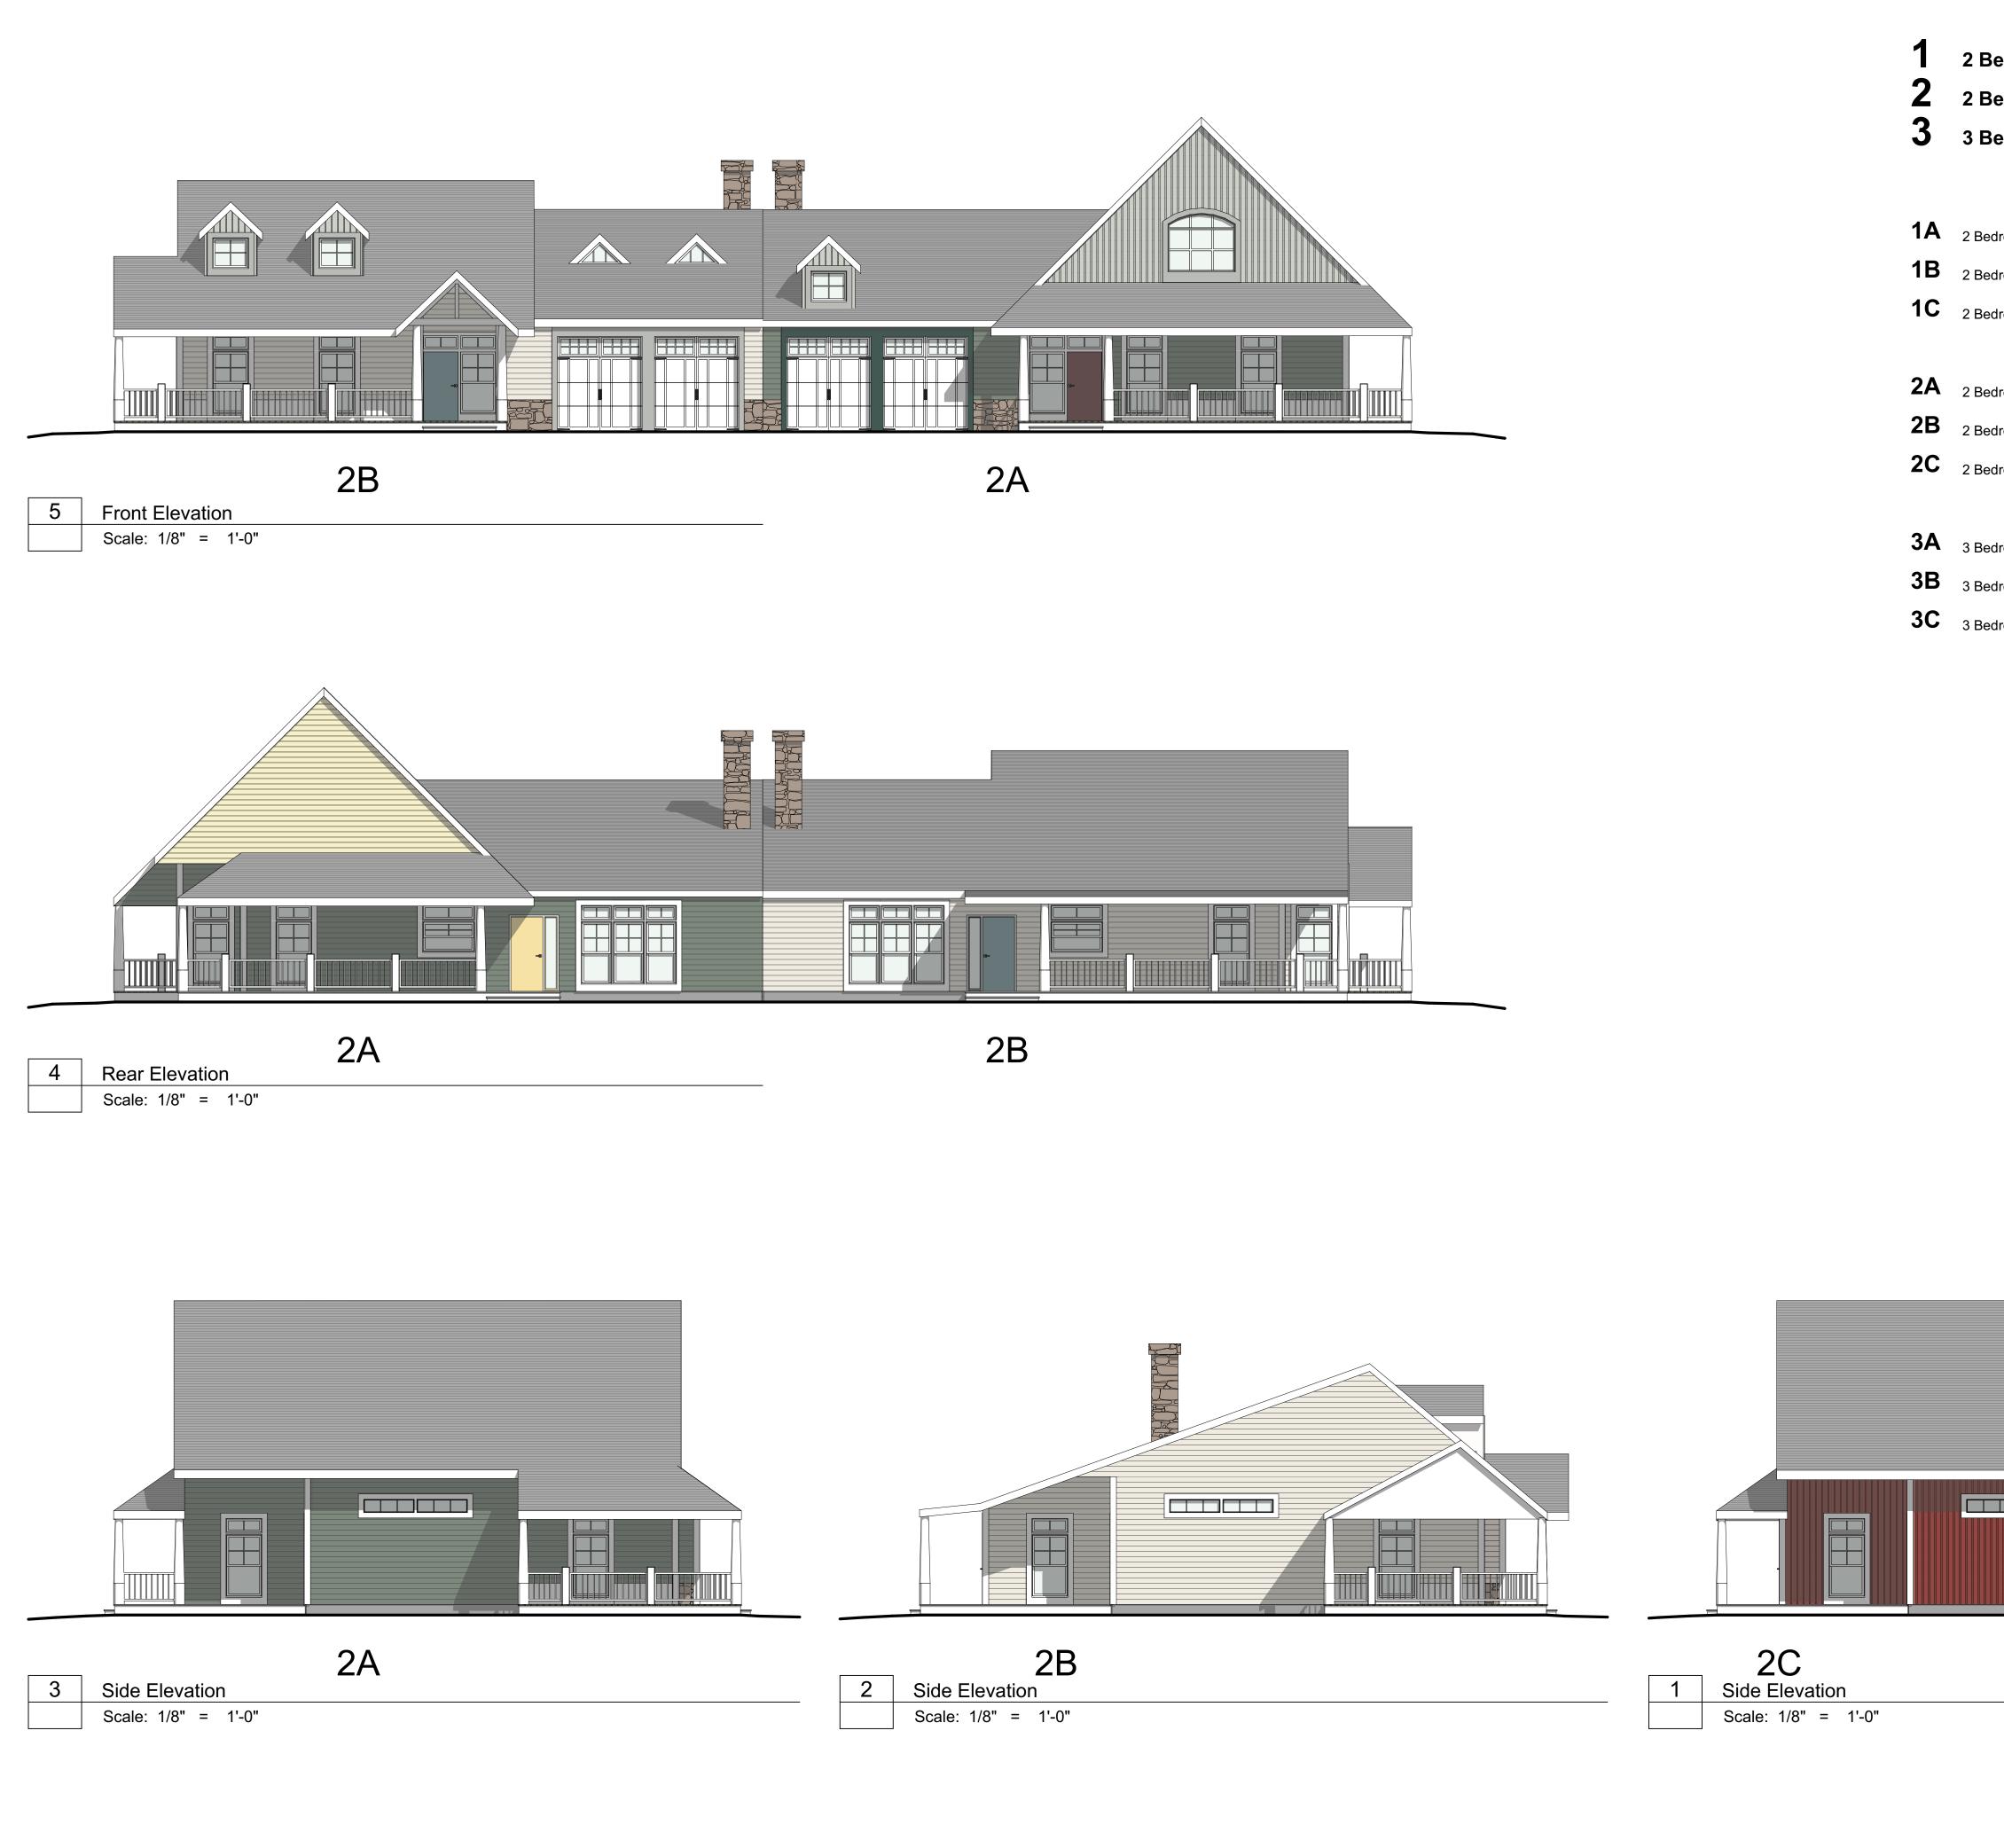

#### <u>Discussion on proposed architectural changes for cottages at The Willows (Salmon senior</u> <u>living community) off Village Street</u>

The proposed revised architecture and floor plans were submitted for DRC review. (See Attached) The applicant intends to rework the "cottage" architectural style into townhouse style. Developer John Burns attended the meeting to discuss the project. The original floor plan and architecture for the project were initially approved in 2016. He mentioned the 2016 design did not include adequate egress in the back and some of them were directed into the wetlands. The project received DRC approval for revised cottage architecture and modified floor plans in November 2021. The new revised design presented at this meeting includes 2-bedroom units with smaller footprints. The development is for clientele aged 55 and older. He said the hip roof design will allow for additional space on the second floor. Ms. Chabot commented the dormers over the garage appear large potentially contributing to the tall look of the building. She suggested reducing the scale and adding shutters. Members liked the hip roof design and Mr. Burns said the same style might be used for all the units in the project. Six duplexes and one single unit are under construction with the previously approved design. Overall, 54 units will be built in the project. The land for 27 of them were purchased from Salmon by the applicant in December 2021. The land for the remaining units will be purchased by next June. Mr. Gay commented about three units on the southeast corner that are close to the abutters. He said with the height of the main buildings, sight lines were discussed as an issue when the project was reviewed by the PEDB. He asked if there was an option to reduce the building heights for those three units. Mr. Burns responded that the proposed heights are not different from what was initially approved in November 2021. The ridge height was 34' in the earlier version. The units have two car garages.

Ms. Affleck-Childs said the entire development that DRC and PEDB worked on was a coordinated design among the buildings. Throughout the ARCPUD decision, the language

references cottage style units. She said the current discussion appears to be moving from cottage style to townhome style and the new version is a significant departure from what was originally approved by the PEDB in 2016. Mr. Burns said the new version includes smaller footprints and is not a complete deviation from the earlier approved version.

There was discussion about replacing the portico with a porch. Ms. Chabot suggested tabling the discussion and continuing the conversation with the architect at the next meeting. Ms. Affleck-Childs suggested the new design should be revisited to provide cottage style units rather than townhome style units. Mr. Gay suggested working on designs that would be a combination of both styles. Ms. Clifford suggested an option that aligns more with cottage style. Mr. Burns agreed to relay DRC feedback with his architect and consider their options.