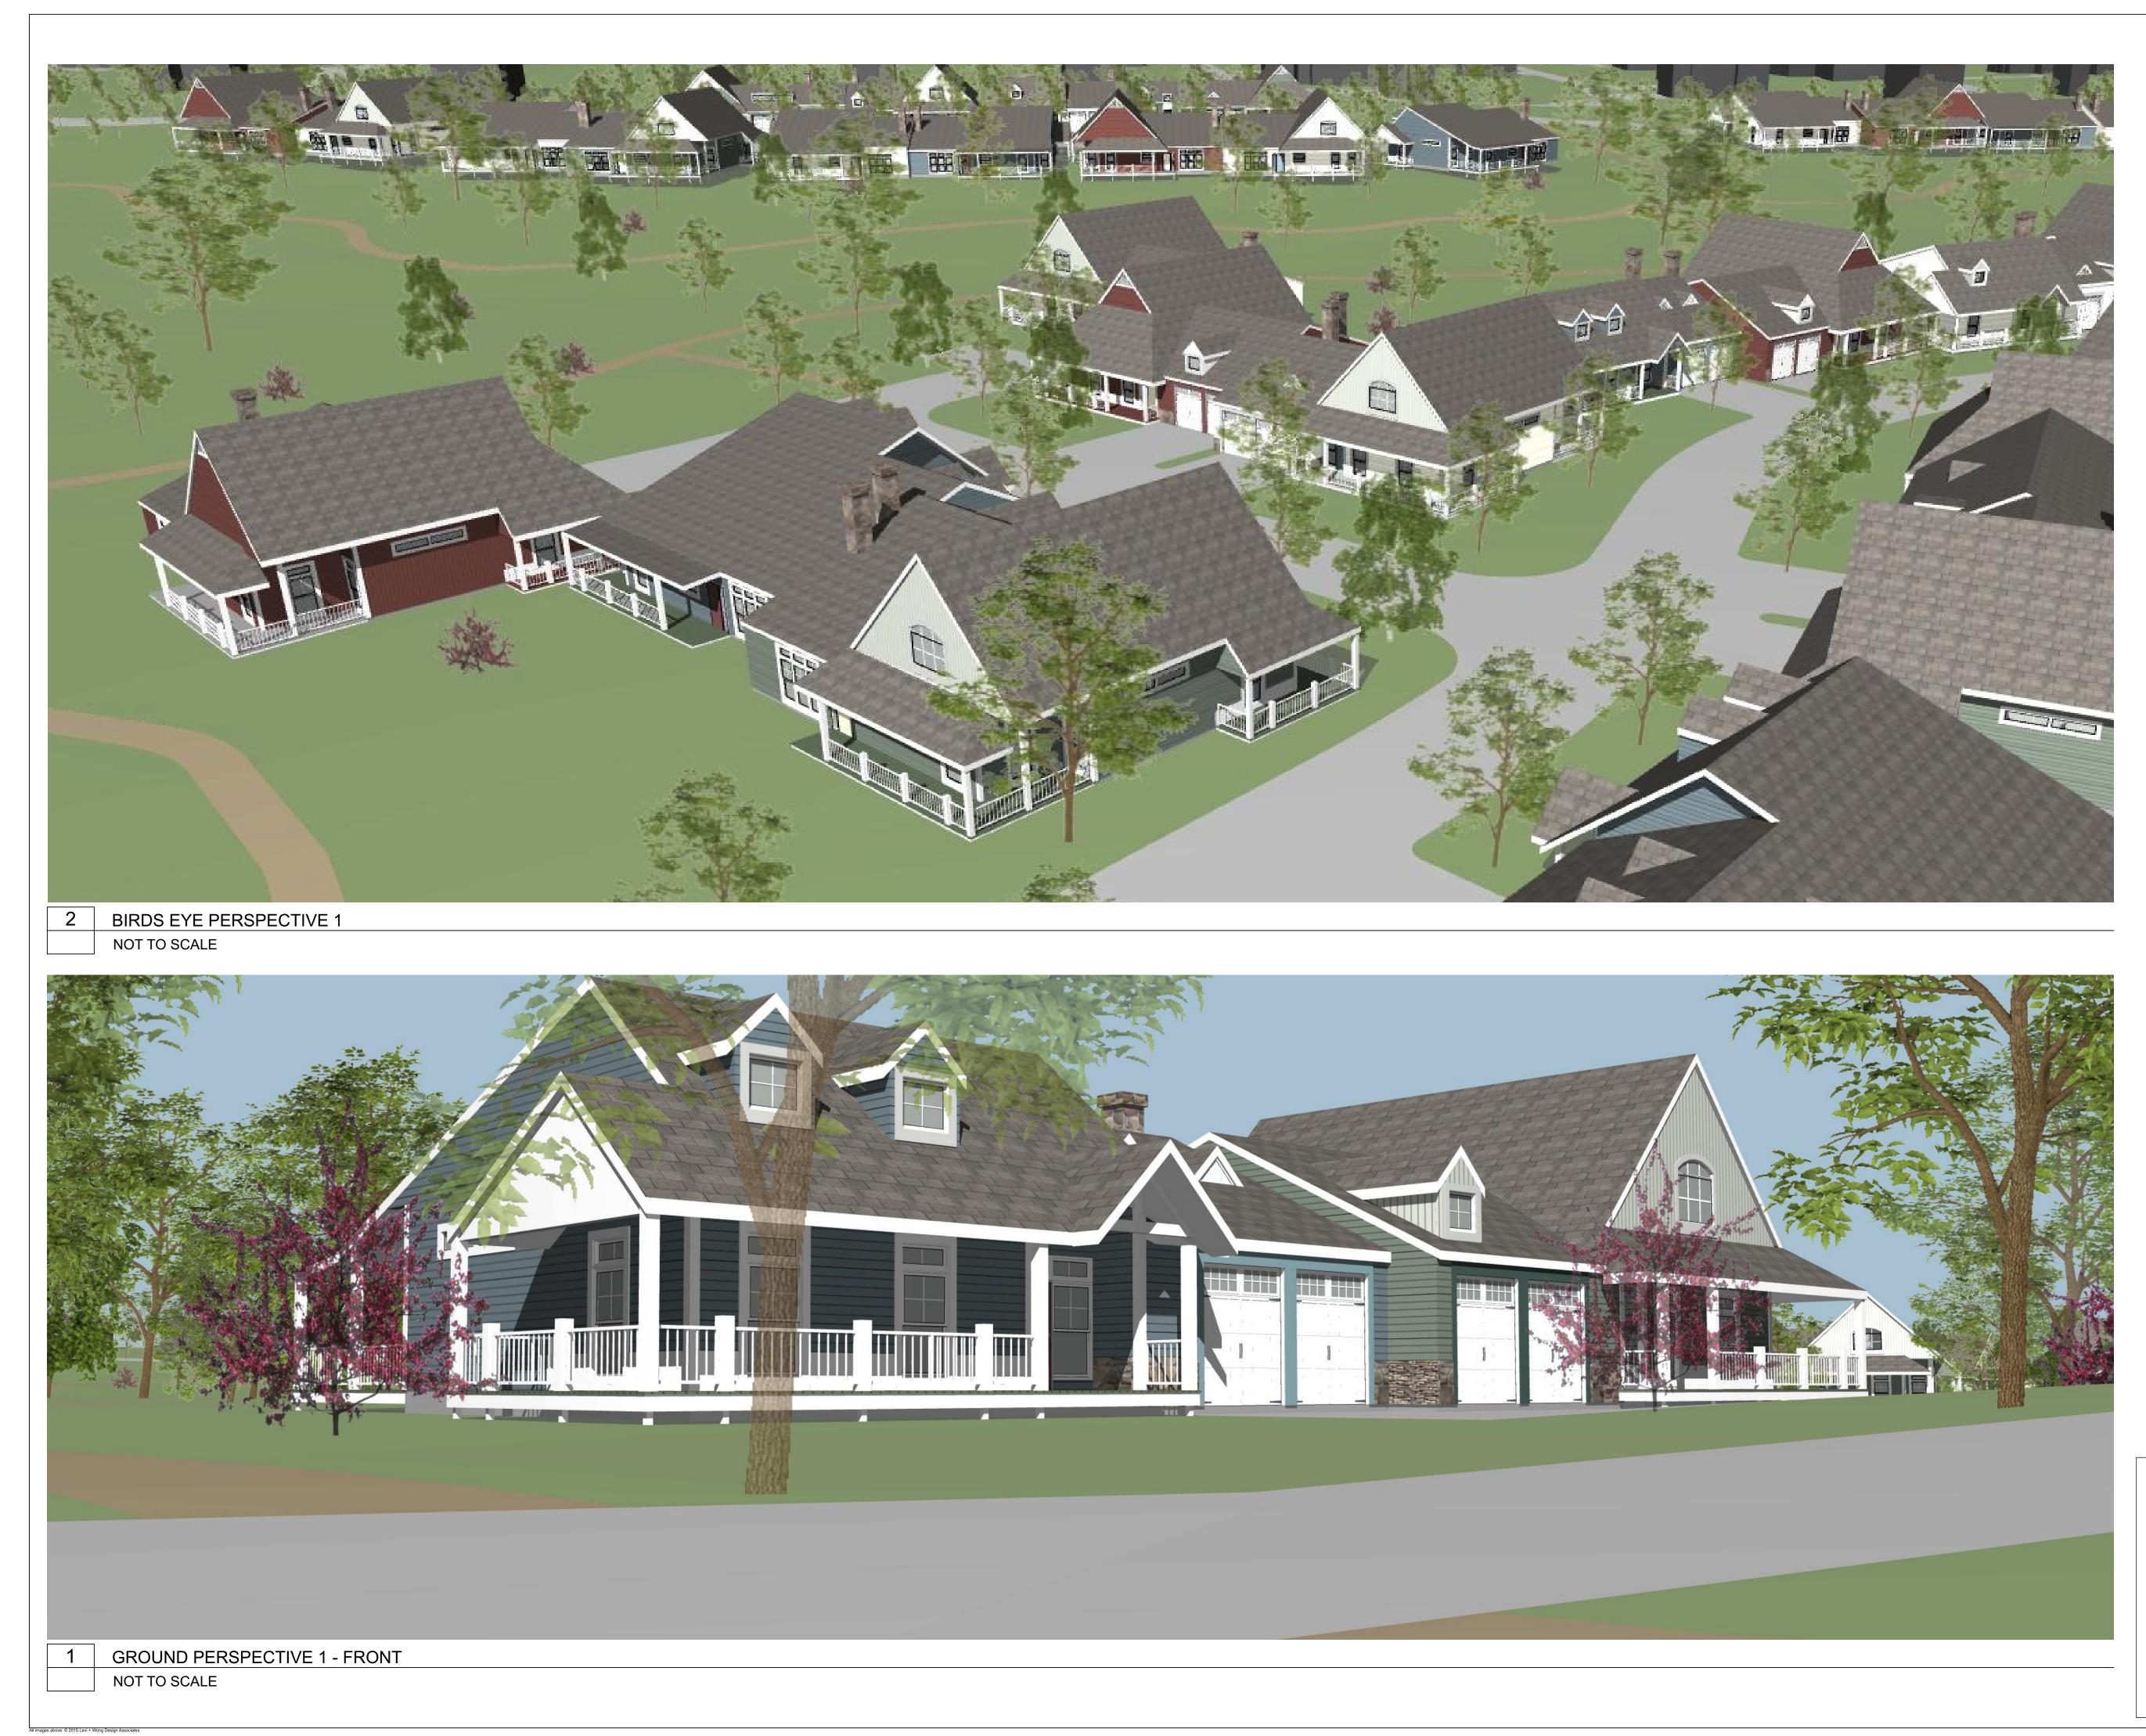

#### <u>Discussion on proposed architectural changes for cottages at The Willows (Salmon senior</u> <u>living community) off Village Street</u>

The proposed revised architecture and floor plans were submitted for DRC review. (See Attached) The applicant intends to rework the "cottage" architectural style into townhouse style. Developer John Burns attended the meeting to discuss the project. The original floor plan and architecture for the project were initially approved in 2016. He mentioned the 2016 design did not include adequate egress in the back and some of them were directed into the wetlands. The project received DRC approval for revised cottage architecture and modified floor plans in November 2021. The new revised design presented at this meeting includes 2-bedroom units with smaller footprints. The development is for clientele aged 55 and older. He said the hip roof design will allow for additional space on the second floor. Ms. Chabot commented the dormers over the garage appear large potentially contributing to the tall look of the building. She suggested reducing the scale and adding shutters. Members liked the hip roof design and Mr. Burns said the same style might be used for all the units in the project. Six duplexes and one single unit are under construction with the previously approved design. Overall, 54 units will be built in the project. The land for 27 of them were purchased from Salmon by the applicant in December 2021. The land for the remaining units will be purchased by next June. Mr. Gay commented about three units on the southeast corner that are close to the abutters. He said with the height of the main buildings, sight lines were discussed as an issue when the project was reviewed by the PEDB. He asked if there was an option to reduce the building heights for those three units. Mr. Burns responded that the proposed heights are not different from what was initially approved in November 2021. The ridge height was 34' in the earlier version. The units have two car garages.

Ms. Affleck-Childs said the entire development that DRC and PEDB worked on was a coordinated design among the buildings. Throughout the ARCPUD decision, the language

references cottage style units. She said the current discussion appears to be moving from cottage style to townhome style and the new version is a significant departure from what was originally approved by the PEDB in 2016. Mr. Burns said the new version includes smaller footprints and is not a complete deviation from the earlier approved version.

There was discussion about replacing the portico with a porch. Ms. Chabot suggested tabling the discussion and continuing the conversation with the architect at the next meeting. Ms. Affleck-Childs suggested the new design should be revisited to provide cottage style units rather than townhome style units. Mr. Gay suggested working on designs that would be a combination of both styles. Ms. Clifford suggested an option that aligns more with cottage style. Mr. Burns agreed to relay DRC feedback with his architect and consider their options.