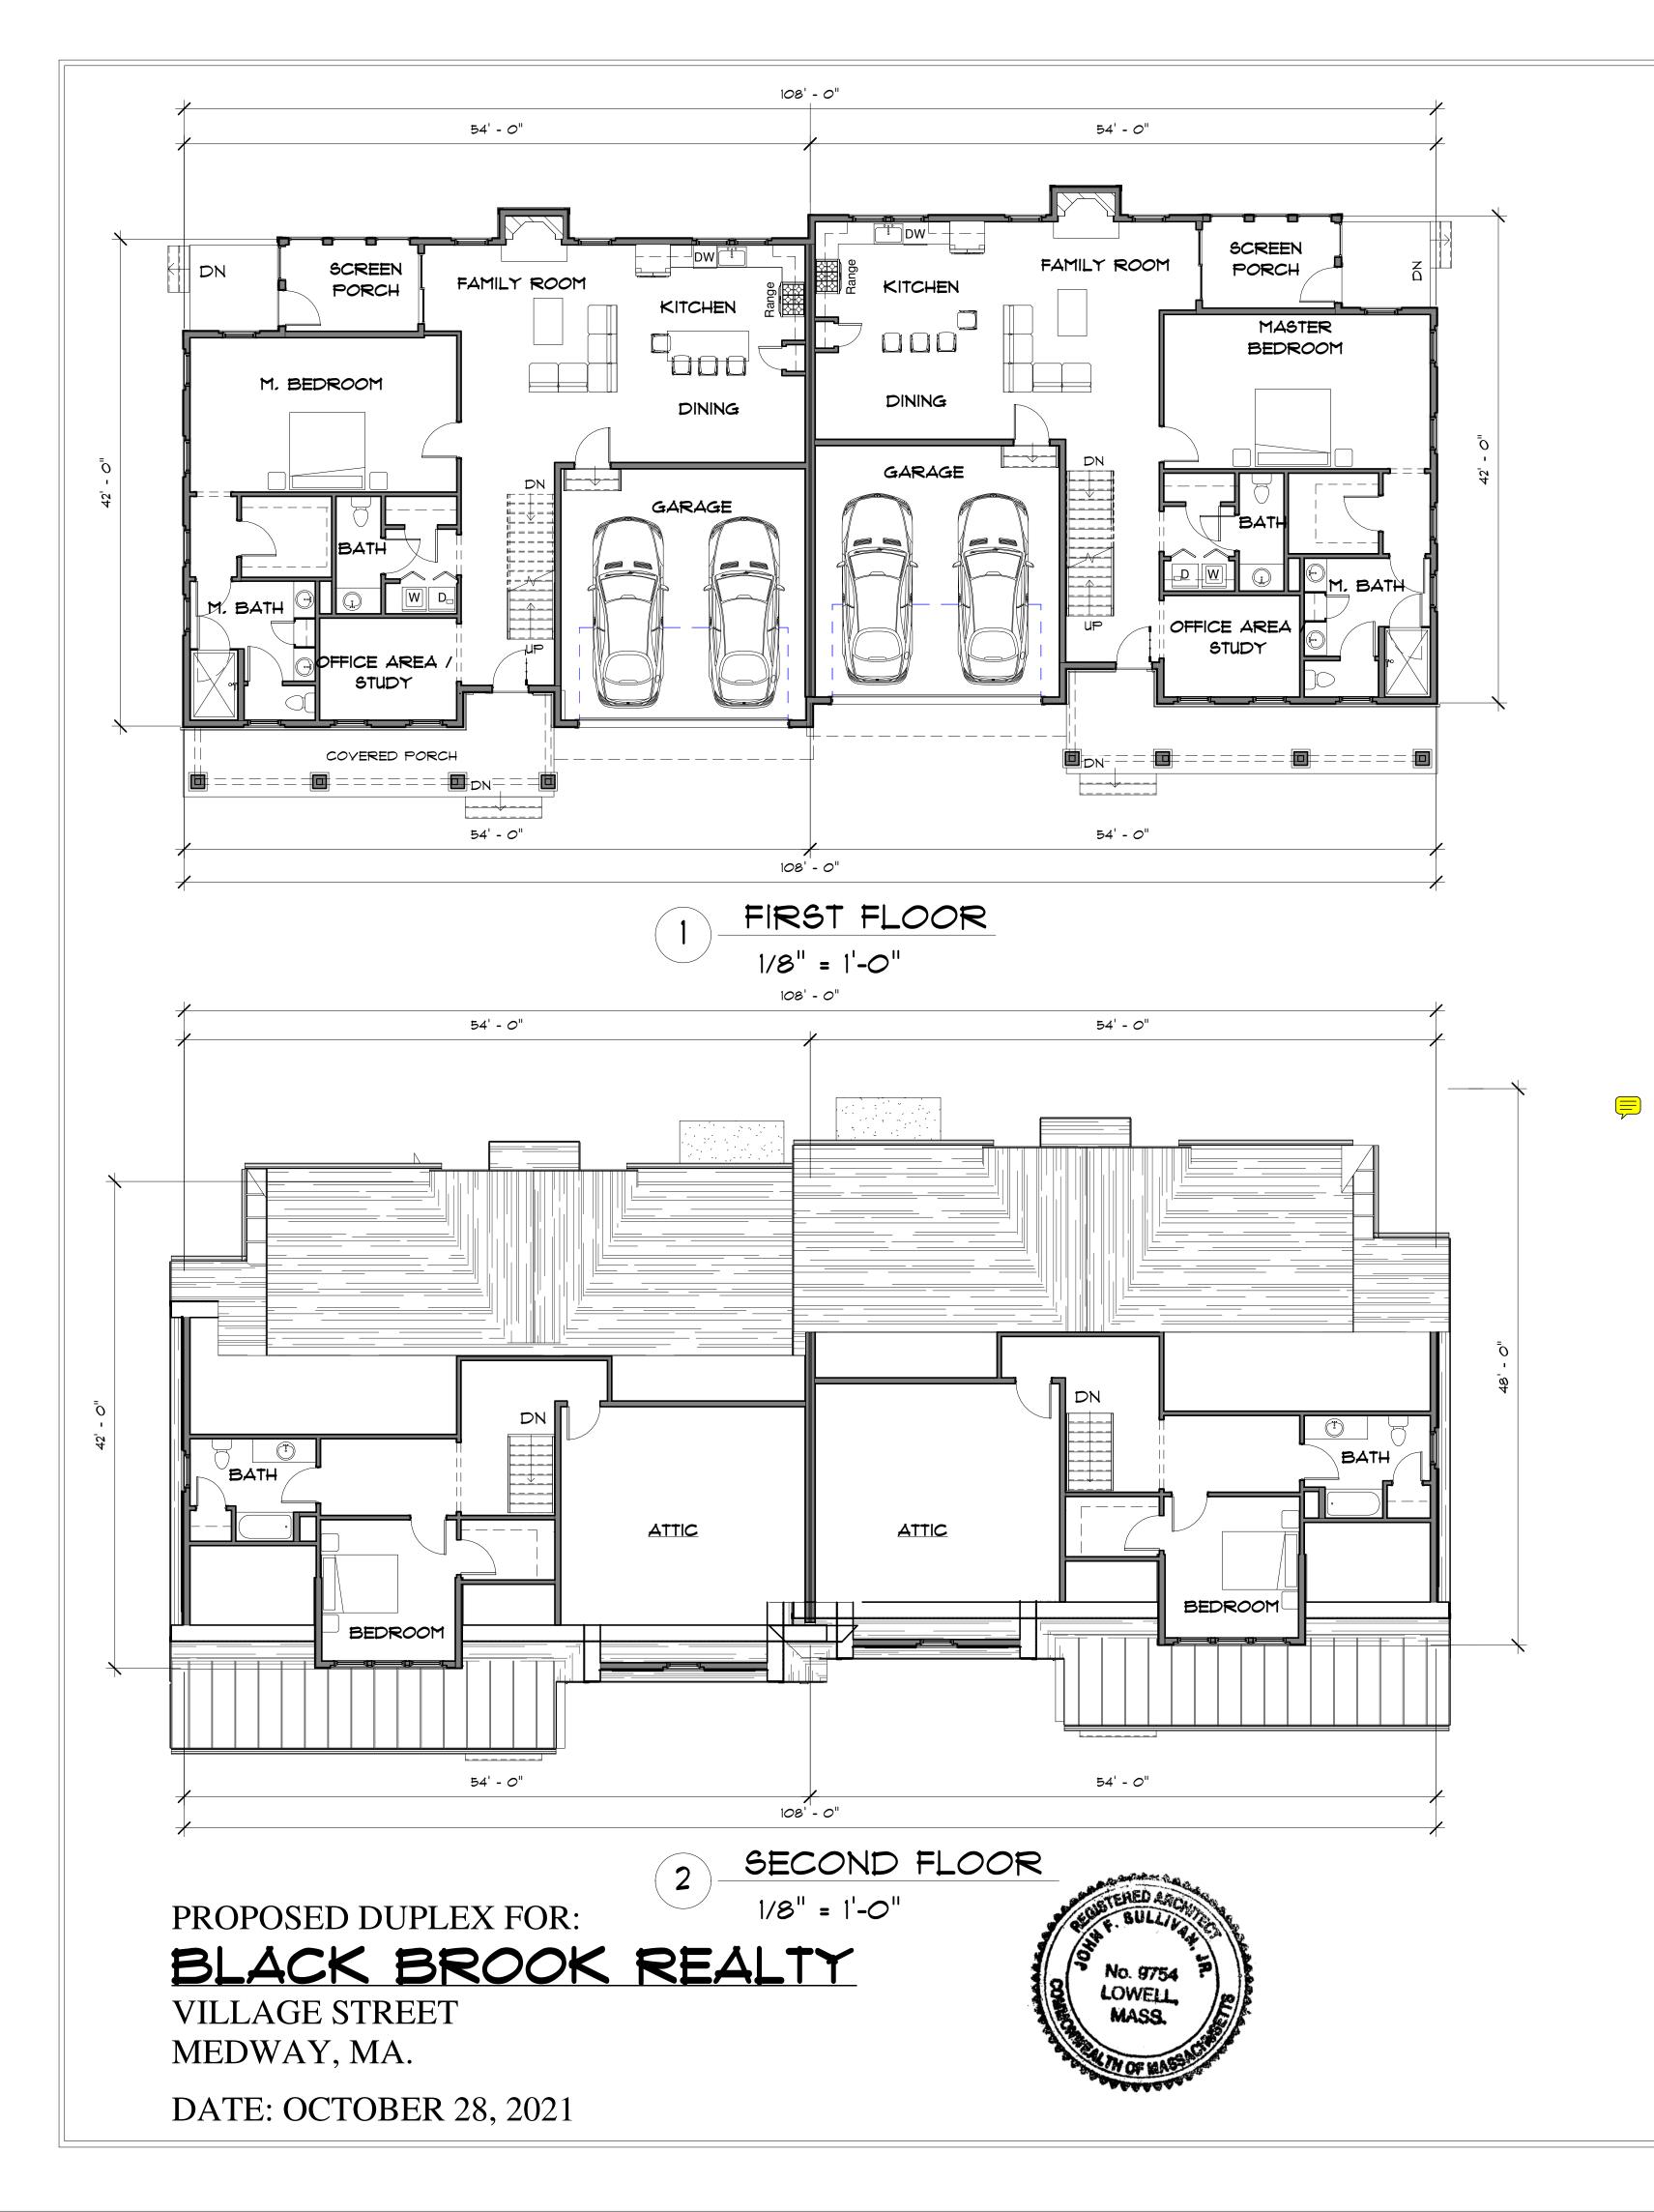

MEDWAY, MASSACHUSETTS

|                                | DESIGNED BY:<br>GAVIN & SULLIVAN ARCHITECTS, INC.  | 3                                                                |
|--------------------------------|----------------------------------------------------|------------------------------------------------------------------|
|                                | PROPOSED MULTI - FAMILY FOR:<br>BLACK BROOK REALTY | NORTH TUSCAN VILLAGE<br>SALEM, NH<br>SALEM, NH                   |
| AND<br>R<br>RE<br>THAT<br>MED. | ELEYATIONS                                         | PROJECT: 19-126 SCALE AS NOTED<br>DATE: 05-09-2022 DRAWN BY: ADS |
| ARE<br>OF THE<br>HE<br>REAS    | A1.                                                | 0                                                                |

| ALL HYAC, LELCTRICAL, HIRE ALART, AUTOMATIC HIRE OF R<br>PLUMBING TO BE PERFORMED ON A DESIGN BUILD BASIS U<br>ENGINEERS. ENGINEERS SHALL PROVIDE NARRATIVES, AFFI<br>DRAWINGS. FIRE SPRINKLER AND FIRE ALARM PLANS SHAL<br>THE SALEM FIRE DEPARTMENT.<br>CONTRACTOR TO FIELD VERIFY ALL DETAILS AND DIMENSIC<br>PROCEEDING WITH THE WORK. NOTES ON THIS CONSTRUCTION<br>TYPICAL UNLESS OTHERWISE NOTED. IF THE CONTRACTOR S<br>BUILDING THAT IS INCOMPLETE AND IS NOT NOTED ON THIS<br>MUST ALSO INCLUDE THIS AREA IN THIS WORK, MATCHING SI | DUPLEX PROGATION IN ALL HYAC, ELECTRICAL, FIRE ALARM, AUTOMATIC FIRE SPR                                                                         | - 8"     |                    | BI FALSE 0<br>                                      |                   |                                           |
|-----------------------------------------------------------------------------------------------------------------------------------------------------------------------------------------------------------------------------------------------------------------------------------------------------------------------------------------------------------------------------------------------------------------------------------------------------------------------------------------------------------------------------------------------|--------------------------------------------------------------------------------------------------------------------------------------------------|----------|--------------------|-----------------------------------------------------|-------------------|-------------------------------------------|
| DAVITS, AND STAMPED<br>L BE APPROVED BY                                                                                                                                                                                                                                                                                                                                                                                                                                                                                                       | IPLY WITH   IPLY WITH   IMPLOY GAVIN AND   IF REQUIRED OR   BILTY TO ASSURE   PROVIDED SO THAT   D. LIABILTY IS   B NOT PERFORMED.   NKLERS, AND |          | SOPOSED<br>SOPOSED | ш<br>Т<br>Т<br>Т<br>Т<br>Т<br>Т<br>Т<br>Т<br>Т<br>С | )<br>T<br>OV -    |                                           |
| 2.0                                                                                                                                                                                                                                                                                                                                                                                                                                                                                                                                           | 19-126 SCALE                                                                                                                                     | AS NOTED |                    | SCAN VILLA                                          | - Ц<br>- Ц<br>- Ц | т. (- (- (- (- (- (- (- (- (- (- (- (- (- |

SECOND FLOOR PLAN 3/16" = 1'-0"

| 4 1/2" |                                                                                                                                                                                                                                                                                                                                                                                                                                                                                                                                                                                                           | DESIGNED BY:<br>GAVIN & SULLIVAN ARCHITECTS, INC.  |                                                                  |
|--------|-----------------------------------------------------------------------------------------------------------------------------------------------------------------------------------------------------------------------------------------------------------------------------------------------------------------------------------------------------------------------------------------------------------------------------------------------------------------------------------------------------------------------------------------------------------------------------------------------------------|----------------------------------------------------|------------------------------------------------------------------|
|        |                                                                                                                                                                                                                                                                                                                                                                                                                                                                                                                                                                                                           | PROPOSED MULTI - FAMILY FOR:<br>BLACK BROOK REALTY | NORTH TUSCAN VILLAGE<br>SALEM, NH<br>SALEM, NH                   |
|        | The contractor's or owner's responsibility to employ gayin and site verification is not performed.   It is the contractor's or owner's responsibility to employ gayin and site verification is required or desired to express the owner's responsibility to employ gayin and security notification of the project progress is provided so that adequate on site verification is not performed.   ALL HVAC, ELECTRICAL, FIRE ALARM, AUTOMATIC FIRE SPRINKLERS, AND PLUMBING TO BE PERFORMED ON A DESIGN BUILD BASIS WITH REGISTERED ENGINEERS. ENGINEERS SHALL PROVIDE NARRATIVES, AFFIDAVITS, AND STAMPED | OVERALL SECOND FLOOR                               | PROJECT: 19-126 SCALE AS NOTED<br>DATE: 05-09-2022 DRAWN BAuthor |
|        | DRAWINGS, FIRE SPRINKLER AND FIRE ALARM PLANS SHALL BE APPROVED BY<br>THE SALEM FIRE DEPARTMENT.<br>CONTRACTOR TO FIELD VERIFY ALL DETAILS AND DIMENSIONS BEFORE<br>PROCEEDING WITH THE WORK, NOTES ON THIS CONSTRUCTION DOCUMENT ARE<br>TYPICAL UNLESS OTHERWISE NOTED. IF THE CONTRACTOR SEES AN AREA OF THE<br>BUILDING THAT IS INCOMPLETE AND IS NOT NOTED ON THIS DRAWING SET, HE<br>MUST ALSO INCLUDE THIS AREA IN THIS WORK, MATCHING SIMILAR FINISH AREAS<br>OF THIS BUILDING.                                                                                                                    | A2                                                 | .1                                                               |