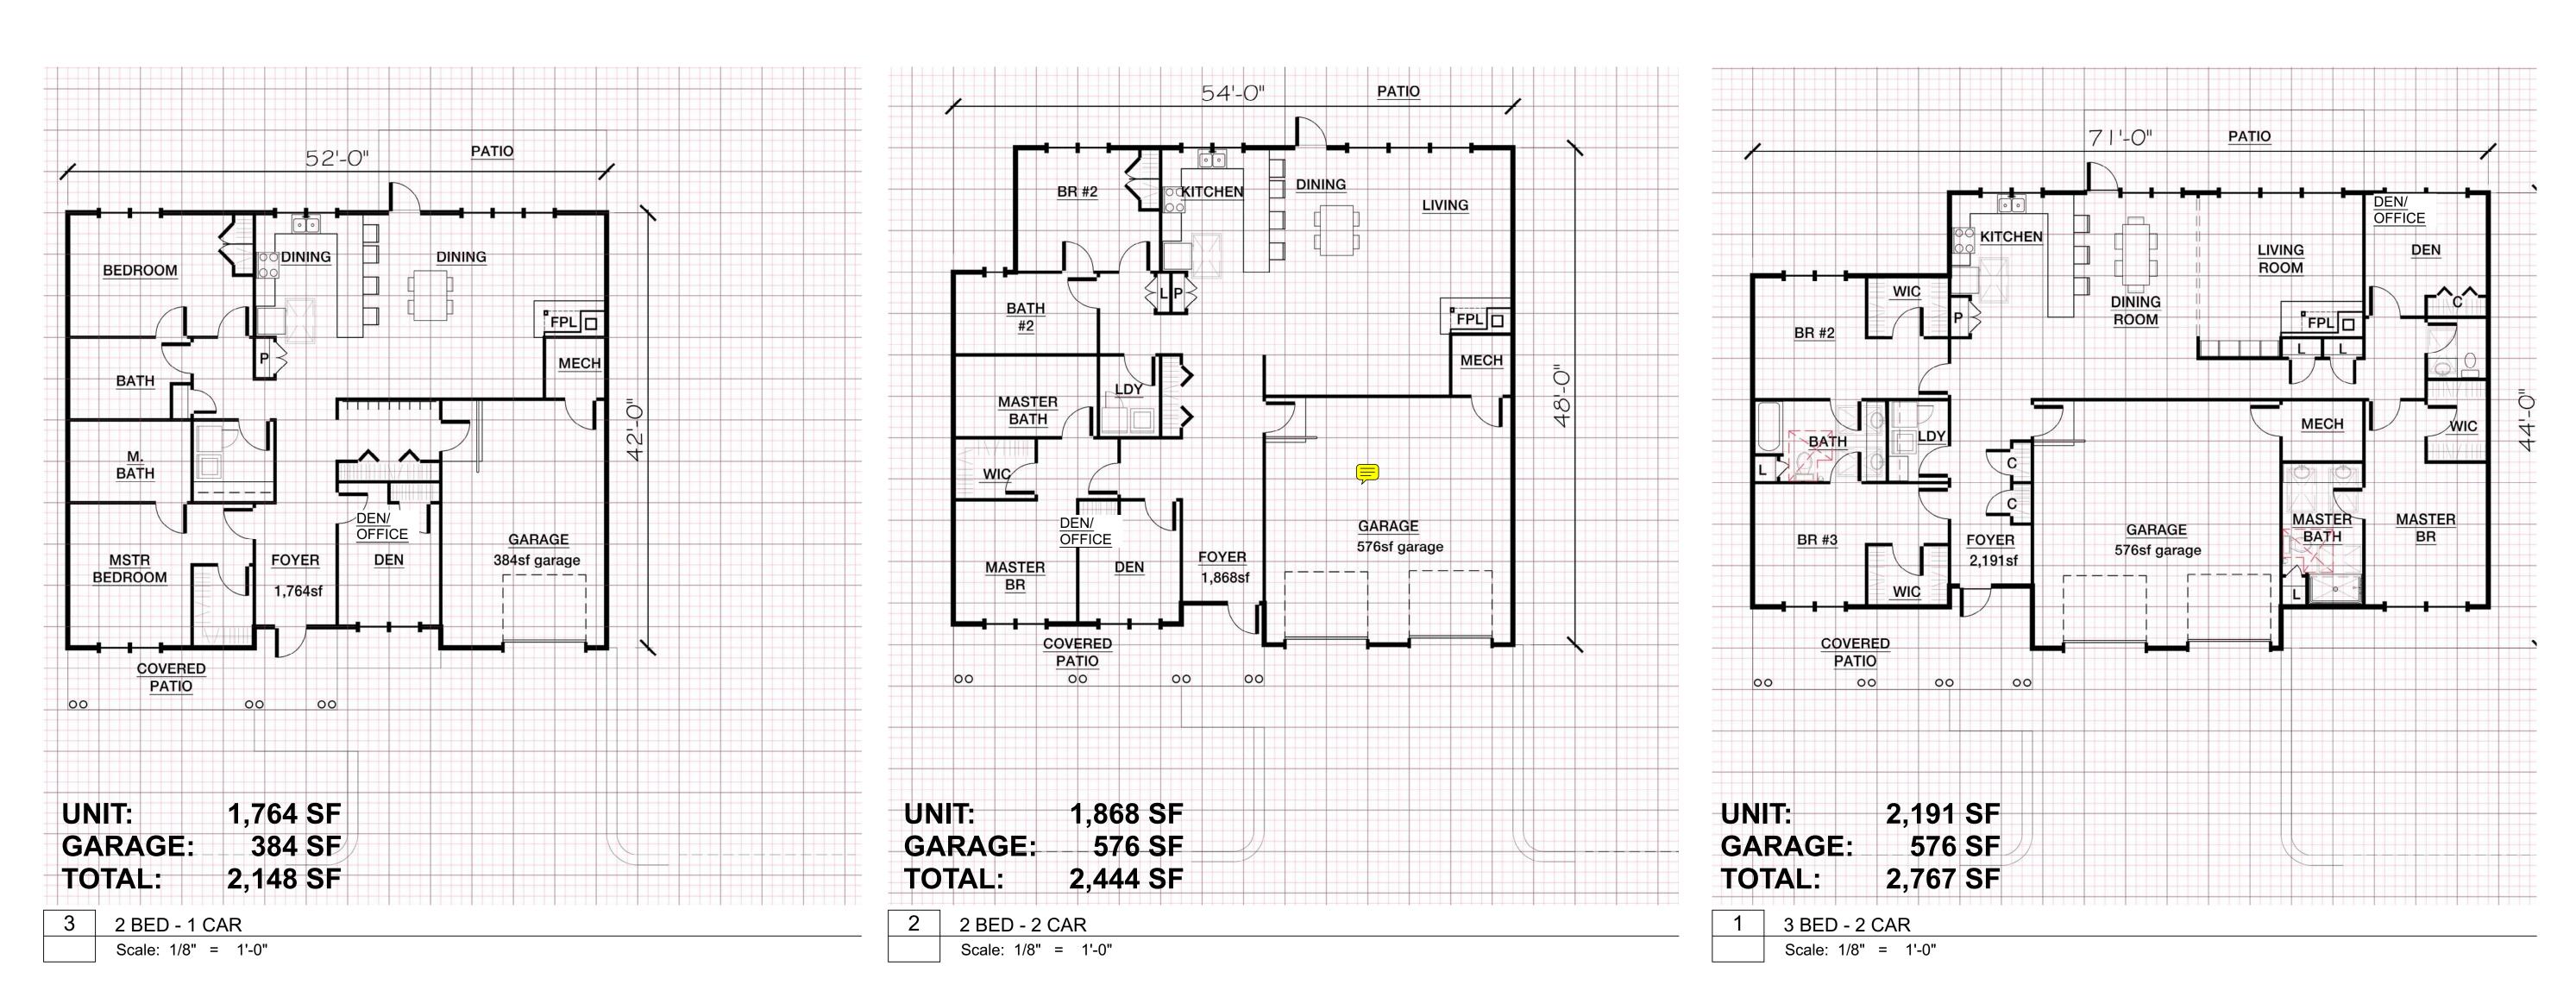

#### <u>Discussion on proposed architectural changes for cottages at The Willows (Salmon senior</u> <u>living community) off Village Street</u>

The proposed revised architecture and floor plans were submitted for DRC review. (See Attached) The applicant intends to rework the "cottage" architectural style into townhouse style. Developer John Burns attended the meeting to discuss the project. The original floor plan and architecture for the project were initially approved in 2016. He mentioned the 2016 design did not include adequate egress in the back and some of them were directed into the wetlands. The project received DRC approval for revised cottage architecture and modified floor plans in November 2021. The new revised design presented at this meeting includes 2-bedroom units with smaller footprints. The development is for clientele aged 55 and older. He said the hip roof design will allow for additional space on the second floor. Ms. Chabot commented the dormers over the garage appear large potentially contributing to the tall look of the building. She suggested reducing the scale and adding shutters. Members liked the hip roof design and Mr. Burns said the same style might be used for all the units in the project. Six duplexes and one single unit are under construction with the previously approved design. Overall, 54 units will be built in the project. The land for 27 of them were purchased from Salmon by the applicant in December 2021. The land for the remaining units will be purchased by next June. Mr. Gay commented about three units on the southeast corner that are close to the abutters. He said with the height of the main buildings, sight lines were discussed as an issue when the project was reviewed by the PEDB. He asked if there was an option to reduce the building heights for those three units. Mr. Burns responded that the proposed heights are not different from what was initially approved in November 2021. The ridge height was 34' in the earlier version. The units have two car garages.

Ms. Affleck-Childs said the entire development that DRC and PEDB worked on was a coordinated design among the buildings. Throughout the ARCPUD decision, the language

references cottage style units. She said the current discussion appears to be moving from cottage style to townhome style and the new version is a significant departure from what was originally approved by the PEDB in 2016. Mr. Burns said the new version includes smaller footprints and is not a complete deviation from the earlier approved version.

There was discussion about replacing the portico with a porch. Ms. Chabot suggested tabling the discussion and continuing the conversation with the architect at the next meeting. Ms. Affleck-Childs suggested the new design should be revisited to provide cottage style units rather than townhome style units. Mr. Gay suggested working on designs that would be a combination of both styles. Ms. Clifford suggested an option that aligns more with cottage style. Mr. Burns agreed to relay DRC feedback with his architect and consider their options.