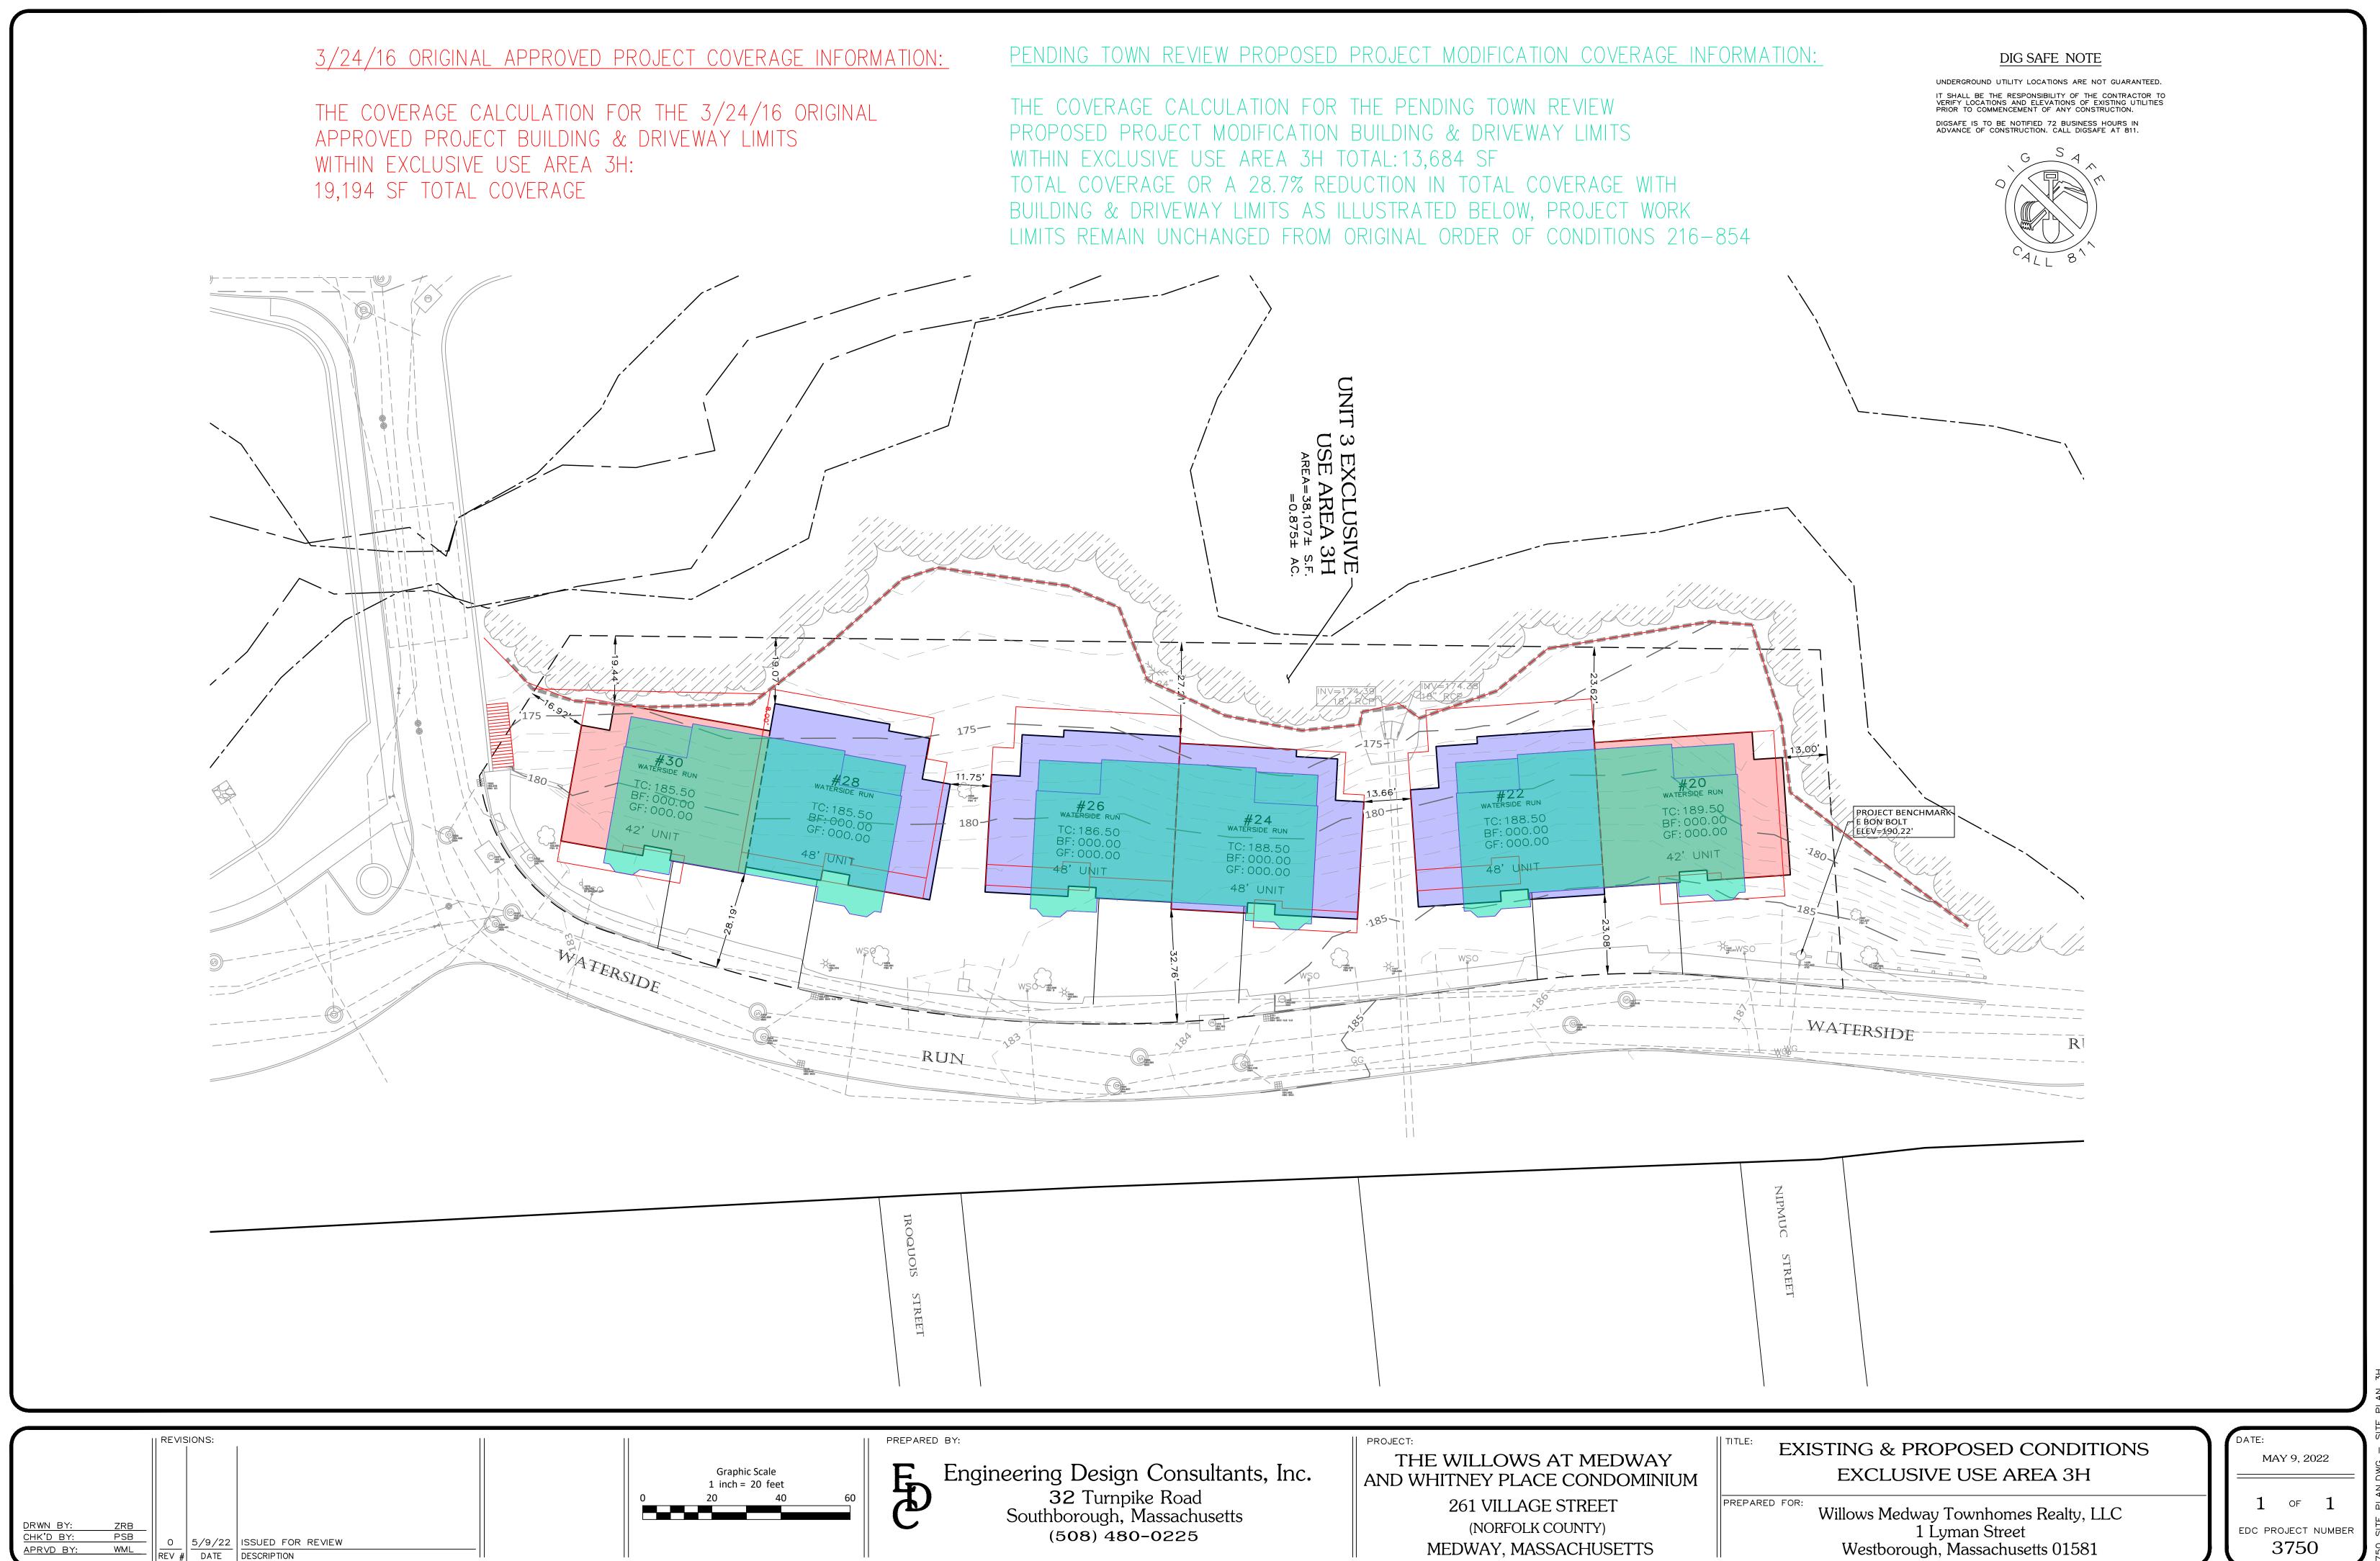

#### The next DRC meeting will be held on 06-06-2022.

Respectfully Submitted,

Sreelatha Allam Recording Secretary

Reviewed and edited by, Susan E. Affleck-Childs Planning and Economic Development Coordinator 3/24/16 ORIGINAL APPROVED PROJECT COVERAGE INFORMATION:

THE COVERAGE CALCULATION FOR THE 3/24/16 ORIGINAL APPROVED PROJECT BUILDING & DRIVEWAY LIMITS WITHIN EXCLUSIVE USE AREA 3C-2 TOTAL: 25,464 SF TOTAL COVERAGE

|                                                      | NONS:                      |  |   |                                            |
|------------------------------------------------------|----------------------------|--|---|--------------------------------------------|
| DRWN BY: ZRB<br>CHK'D BY: PSB<br>APRVD BY: WML REV # | 5/9/22<br>DATE DESCRIPTION |  | 0 | Graphic Scale<br>1 inch = 20 feet<br>20 40 |

PENDING TOWN REVIEW PROPOSED PROJECT MODIFICATION COVERAGE INFORMATION: UNDERGROUND UTILITY LOCATIONS ARE NOT GUARANTEED. THE COVERAGE CALCULATION FOR THE PENDING TOWN REVIEW PROPOSED PROJECT MODIFICATION BUILDING & DRIVEWAY LIMITS WITHIN EXCLUSIVE USE AREA 3C-2 TOTAL: 17,761 SF TOTAL COVERAGE OR A 31.3% REDUCTION IN TOTAL COVERAGE WITH BUILDING & DRIVEWAY LIMITS AS ILLUSTRATED BELOW, PROJECT WORK LIMITS REMAIN UNCHANGED FROM ORIGINAL ORDER OF CONDITIONS 216-854 WILLOW POW 14.99' #27 LLOW POND CIRCLE #29 WILLOW POND CIRCLE BF: 000.00 GF: 000.00 BF: 000.00 GF: 000.00 42' UNIT 48' UNIT PREPARED BY: