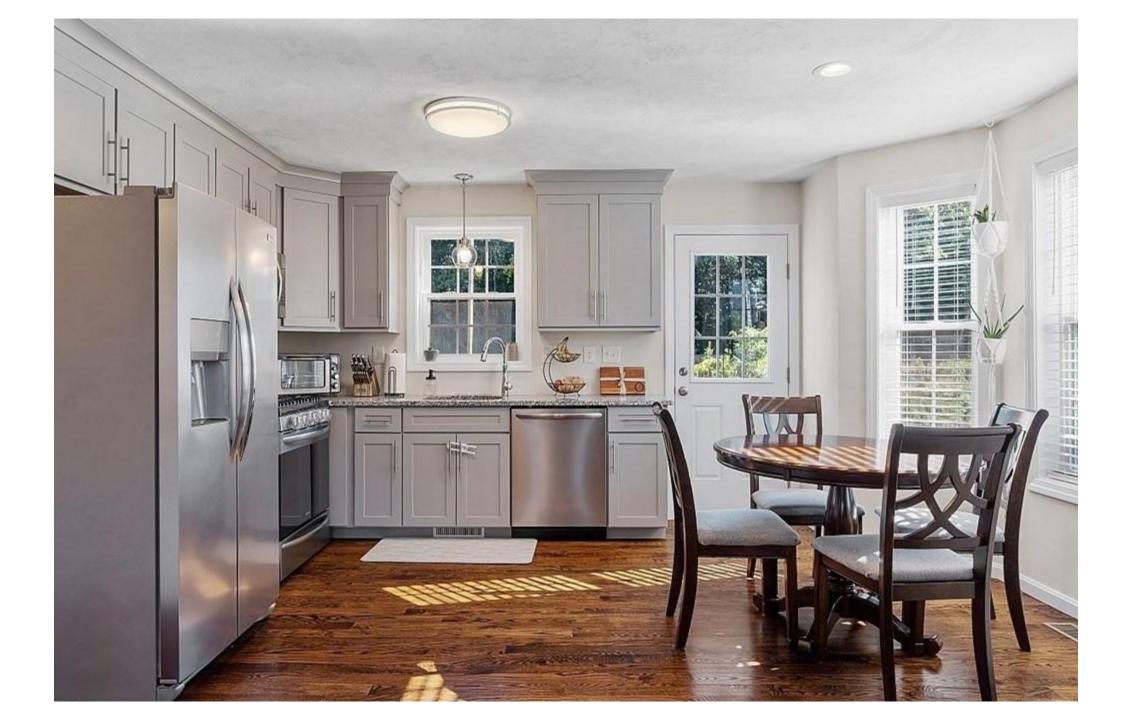

#### <u>Discussion on proposed architectural changes for cottages at The Willows (Salmon senior</u> <u>living community) off Village Street</u>

The proposed revised architecture and floor plans were submitted for DRC review. (See Attached) The applicant intends to rework the "cottage" architectural style into townhouse style. Developer John Burns attended the meeting to discuss the project. The original floor plan and architecture for the project were initially approved in 2016. He mentioned the 2016 design did not include adequate egress in the back and some of them were directed into the wetlands. The project received DRC approval for revised cottage architecture and modified floor plans in November 2021. The new revised design presented at this meeting includes 2-bedroom units with smaller footprints. The development is for clientele aged 55 and older. He said the hip roof design will allow for additional space on the second floor. Ms. Chabot commented the dormers over the garage appear large potentially contributing to the tall look of the building. She suggested reducing the scale and adding shutters. Members liked the hip roof design and Mr. Burns said the same style might be used for all the units in the project. Six duplexes and one single unit are under construction with the previously approved design. Overall, 54 units will be built in the project. The land for 27 of them were purchased from Salmon by the applicant in December 2021. The land for the remaining units will be purchased by next June. Mr. Gay commented about three units on the southeast corner that are close to the abutters. He said with the height of the main buildings, sight lines were discussed as an issue when the project was reviewed by the PEDB. He asked if there was an option to reduce the building heights for those three units. Mr. Burns responded that the proposed heights are not different from what was initially approved in November 2021. The ridge height was 34' in the earlier version. The units have two car garages.