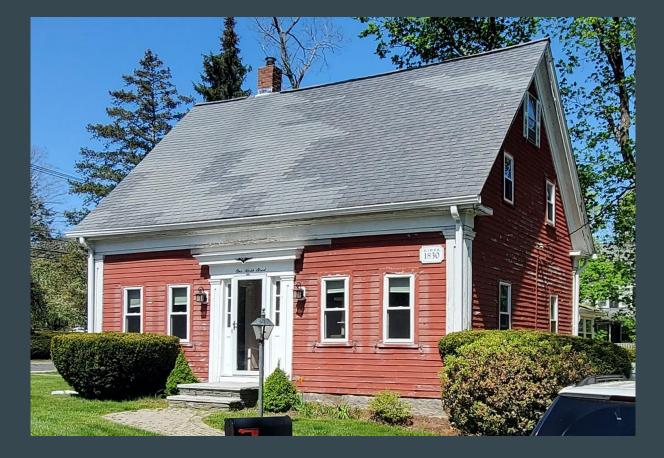

# Informal, pre-application design discussion re: forthcoming application for a multi-family residential development special permit at 21 High Street

Ms. Affleck-Childs provided the opening comments on the topic. This is also an informal preapplication meeting. It is a follow-up to other discussions DRC had with this developer (Michael and Patrick Larkin). The developer intends to apply to the PEDB for a multi-family special permit. They are proposing 2 options for the site. (**See Attached**.) This site is near the Medway Library. Mr. Michael Larkin attended the meeting to discuss the project. He appeared before the PEDB in March 2022 to discuss three development options. He said the PEDB preferred townhouse style development. Parcel is over 3.5 acres with an existing 1880's house that will be rehabilitated. The Historic Commission approved demolition of the garage portion of the structure. Mr. Larkin showed the pictures of neighborhood homes to understand the existing house styles.