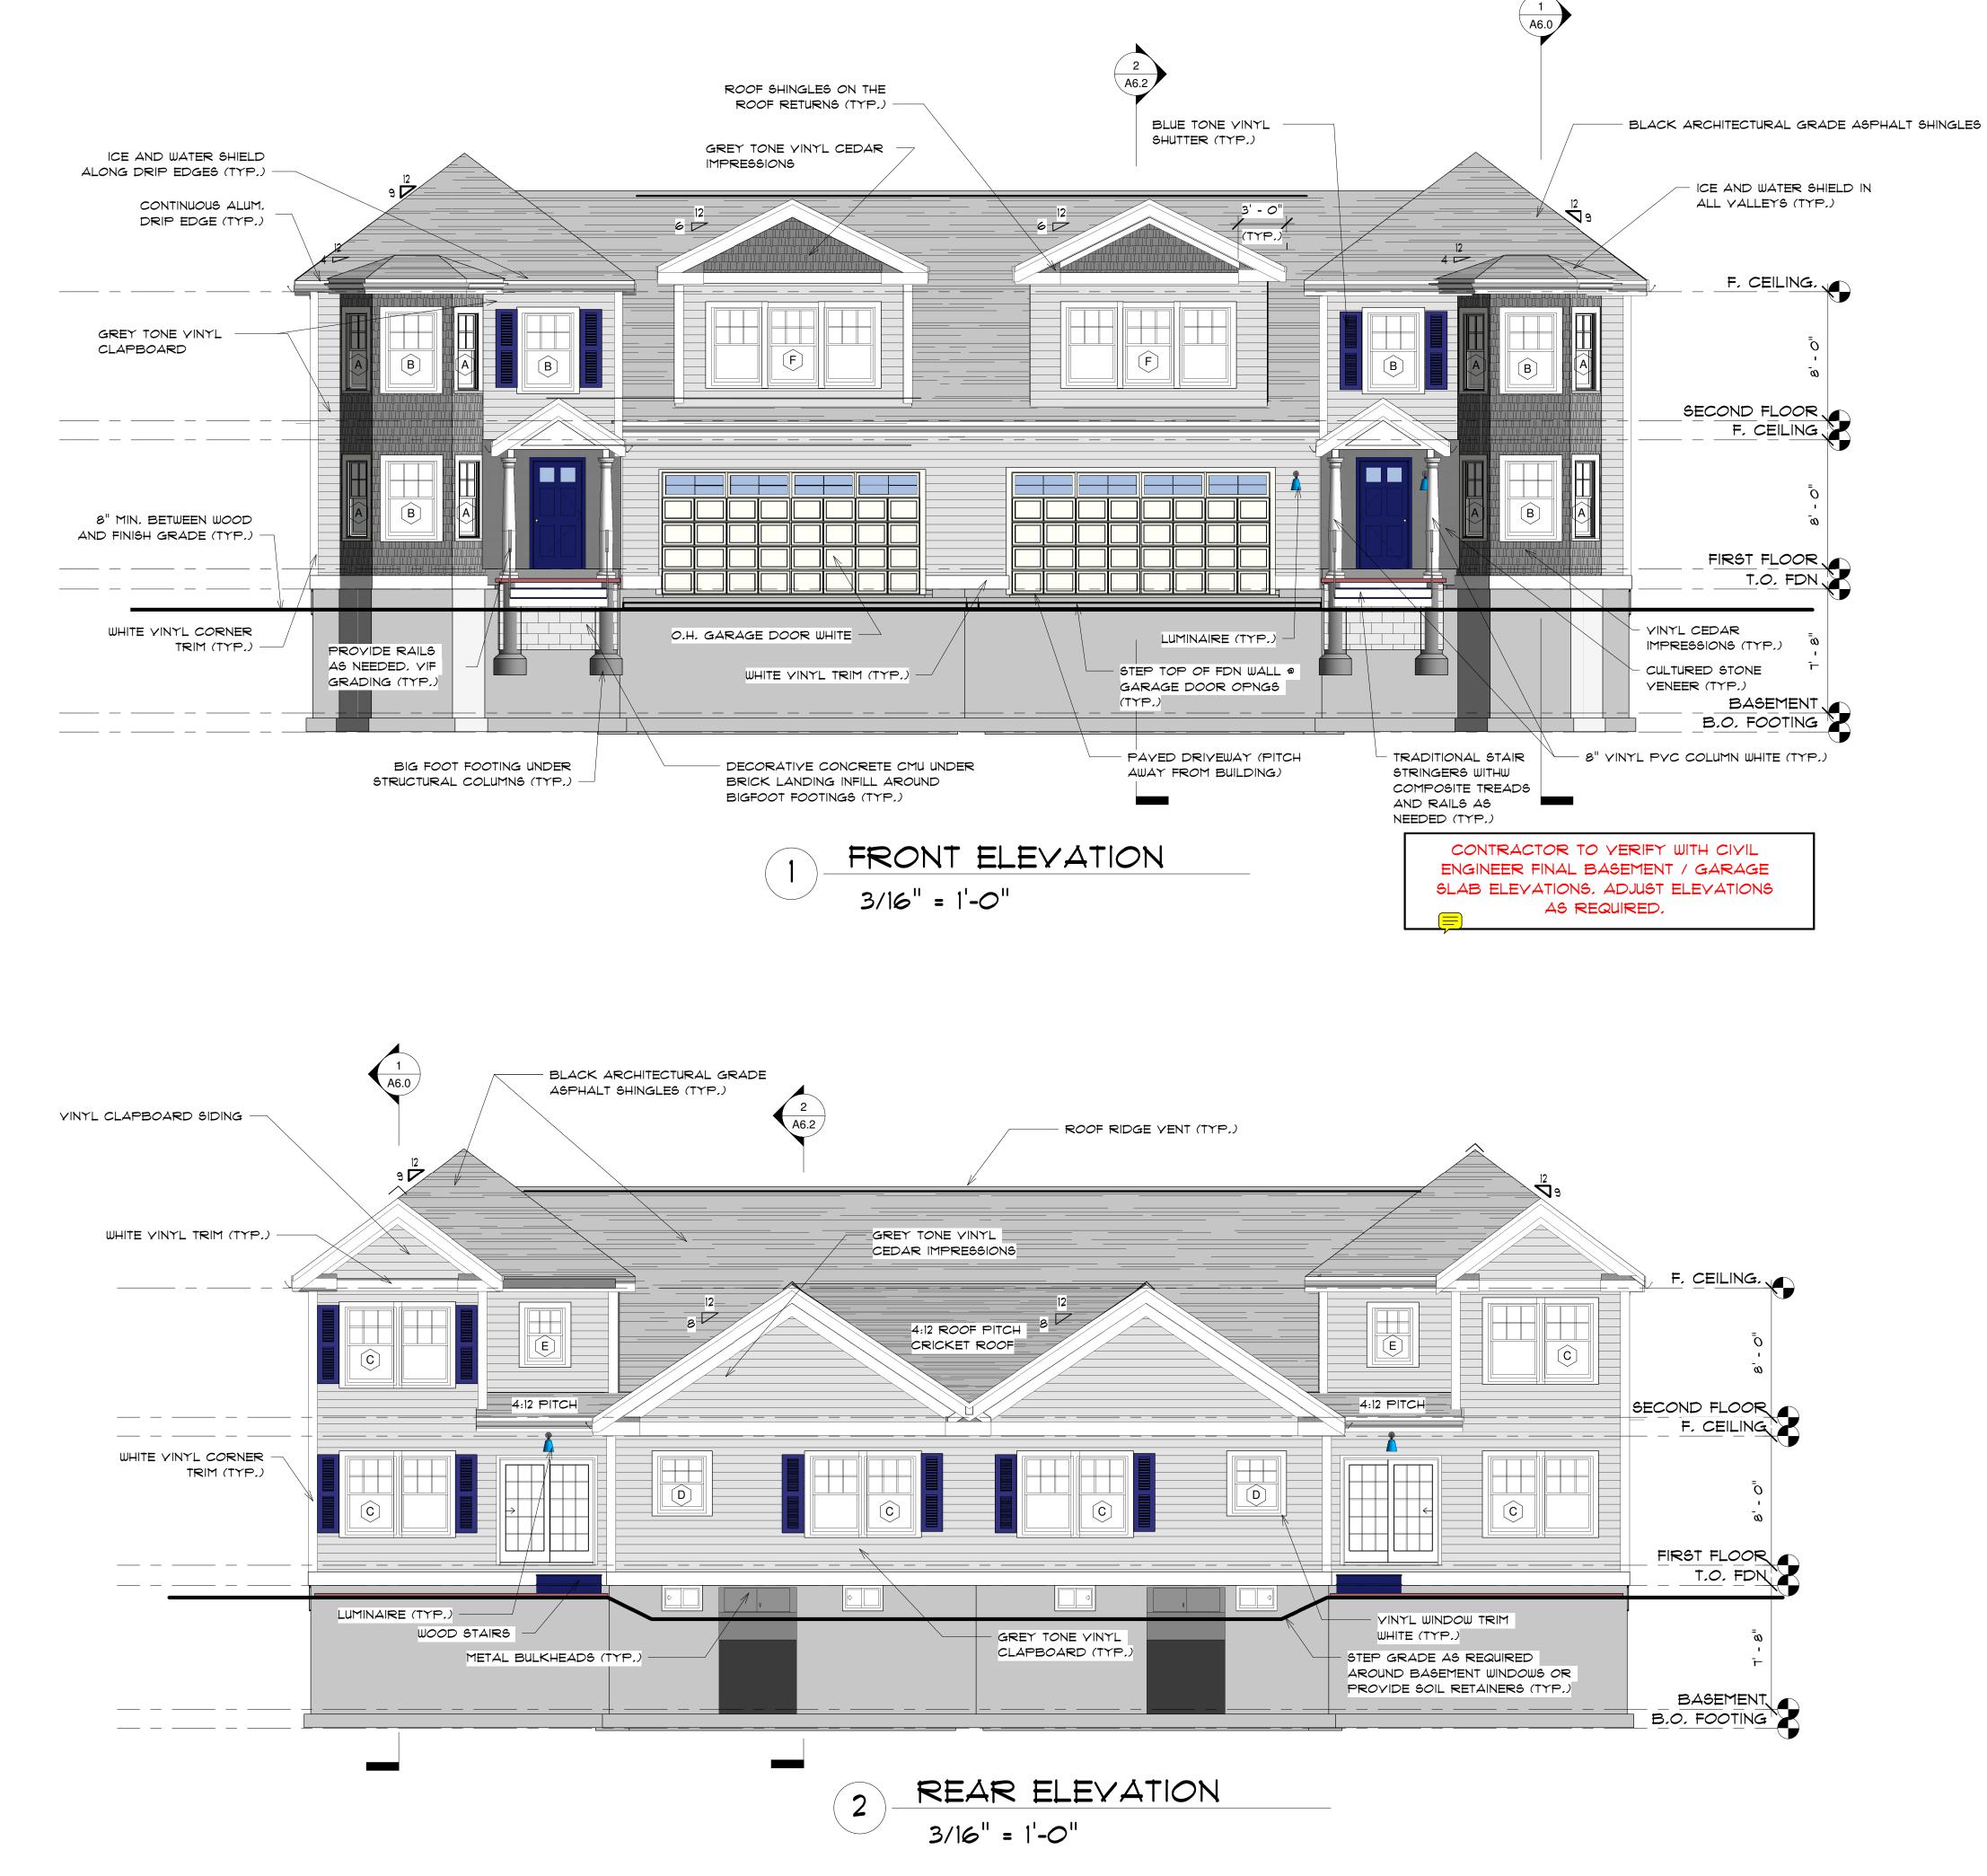

#### <u>Discussion on proposed architectural changes for cottages at The Willows (Salmon senior</u> <u>living community) off Village Street</u>

The proposed revised architecture and floor plans were submitted for DRC review. (See Attached) The applicant intends to rework the "cottage" architectural style into townhouse style. Developer John Burns attended the meeting to discuss the project. The original floor plan and architecture for the project were initially approved in 2016. He mentioned the 2016 design did not include adequate egress in the back and some of them were directed into the wetlands. The project received DRC approval for revised cottage architecture and modified floor plans in November 2021. The new revised design presented at this meeting includes 2-bedroom units with smaller footprints. The development is for clientele aged 55 and older. He said the hip roof design will allow for additional space on the second floor. Ms. Chabot commented the dormers over the garage appear large potentially contributing to the tall look of the building. She suggested reducing the scale and adding shutters. Members liked the hip roof design and Mr. Burns said the same style might be used for all the units in the project. Six duplexes and one single unit are under construction with the previously approved design. Overall, 54 units will be built in the project. The land for 27 of them were purchased from Salmon by the applicant in December 2021. The land for the remaining units will be purchased by next June. Mr. Gay commented about three units on the southeast corner that are close to the abutters. He said with the height of the main buildings, sight lines were discussed as an issue when the project was reviewed by the PEDB. He asked if there was an option to reduce the building heights for those three units. Mr. Burns responded that the proposed heights are not different from what was initially approved in November 2021. The ridge height was 34' in the earlier version. The units have two car garages.