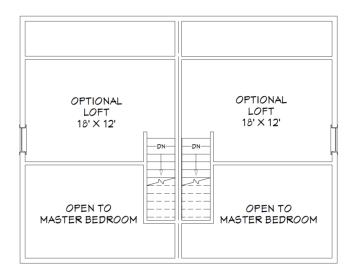

#### <u>Discussion on proposed architectural changes for cottages at The Willows (Salmon senior</u> <u>living community) off Village Street</u>

The proposed revised architecture and floor plans were submitted for DRC review. (See Attached) The applicant intends to rework the "cottage" architectural style into townhouse style. Developer John Burns attended the meeting to discuss the project. The original floor plan and architecture for the project were initially approved in 2016. He mentioned the 2016 design did not include adequate egress in the back and some of them were directed into the wetlands. The project received DRC approval for revised cottage architecture and modified floor plans in November 2021. The new revised design presented at this meeting includes 2-bedroom units with smaller footprints. The development is for clientele aged 55 and older. He said the hip roof design will allow for additional space on the second floor. Ms. Chabot commented the dormers over the garage appear large potentially contributing to the tall look of the building. She suggested reducing the scale and adding shutters. Members liked the hip roof design and Mr. Burns said the same style might be used for all the units in the project. Six duplexes and one single unit are under construction with the previously approved design. Overall, 54 units will be built in the project. The land for 27 of them were purchased from Salmon by the applicant in December 2021. The land for the remaining units will be purchased by next June. Mr. Gay commented about three units on the southeast corner that are close to the abutters. He said with the height of the main buildings, sight lines were discussed as an issue when the project was reviewed by the PEDB. He asked if there was an option to reduce the building heights for those three units. Mr. Burns responded that the proposed heights are not different from what was initially approved in November 2021. The ridge height was 34' in the earlier version. The units have two car garages.