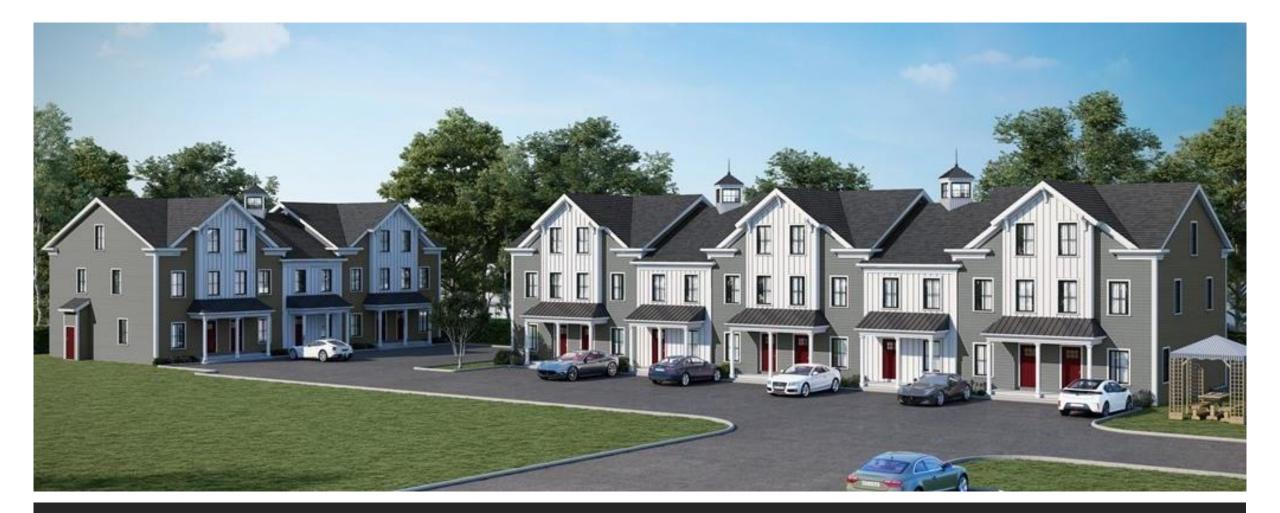

# Informal, pre-application design discussion re: forthcoming application for a multi-family residential development special permit at 16 Holliston Street

This is an informal pre-application meeting. The developer intends to apply to the PEDB for a multi-family special permit to add one triplex (3-unit building) to the site with access off Sanderson Street. Mr. Larkin (property owner) described the project. The property is a 36,000 sq. ft. parcel with an existing single-family home that was built in 1852. There is no conservation land on the property. The development would include three 2-bedroom condominiums with first floor garages plus additional parking spaces for each unit. The building is being proposed to be located at the rear of the lot. See Attached site plan. The entrance to the new units will be through Sanderson St. Mr. Larkin showed photos of neighborhood houses and said the proposed units will be designed to preserve and promote the existing styles. The height of the buildings will be 40' including the ridge with an overall width of approximately 69' in total (23' wide for each unit). A comment was made on the design of the back of the building that will be visible from Holliston St. Mr. Gay suggested the applicant should work towards providing a better architectural feature to make it look more appealing aesthetically. Ms. Clifford made some suggestions on front façade architecture. Members commented about the modest deck size (8'x8'). Ms. Chabot said the proposed units are significantly taller than the existing homes in the neighborhood. She said the design appears very garage heavy at the bottom and needs to be revisited. A suggestion was made to play around with garage sizes and #'s at each unit level. Ms. Clifford talked about mansard roof style and suggested using it for aesthetics and functionality. Removing of the peaks in the proposed design was also discussed. To a question, Mr. Larkin said the entrance to the development will be adequate for emergency vehicle movements.

# Informal, pre-application design discussion re: forthcoming application for a multi-family residential development special permit at 21 High Street

Ms. Affleck-Childs provided the opening comments on the topic. This is also an informal preapplication meeting. It is a follow-up to other discussions DRC had with this developer (Michael and Patrick Larkin). The developer intends to apply to the PEDB for a multi-family special permit. They are proposing 2 options for the site. (**See Attached**.) This site is near the Medway Library. Mr. Michael Larkin attended the meeting to discuss the project. He appeared before the PEDB in March 2022 to discuss three development options. He said the PEDB preferred townhouse style development. Parcel is over 3.5 acres with an existing 1880's house that will be rehabilitated. The Historic Commission approved demolition of the garage portion of the structure. Mr. Larkin showed the pictures of neighborhood homes to understand the existing house styles.

One proposal is to build 21 units arranged as 4 five-plex buildings. Each unit would have 3 bedrooms and 1.5 bathrooms. A total of 44 parking spaces will be provided without any covered garage spaces. It's a horseshoe layout with wetlands and conservation land in the back.

Mr. Larking showed the second proposal that still maintains the horseshoe layout with a total of 16 units – one triplex, and six duplexes plus the existing house. Each new unit will be 1100 - 1500 sq ft (approx.) in size. This proposal includes 32 parking spaces. The intent is to preserve the existing neighborhood look.