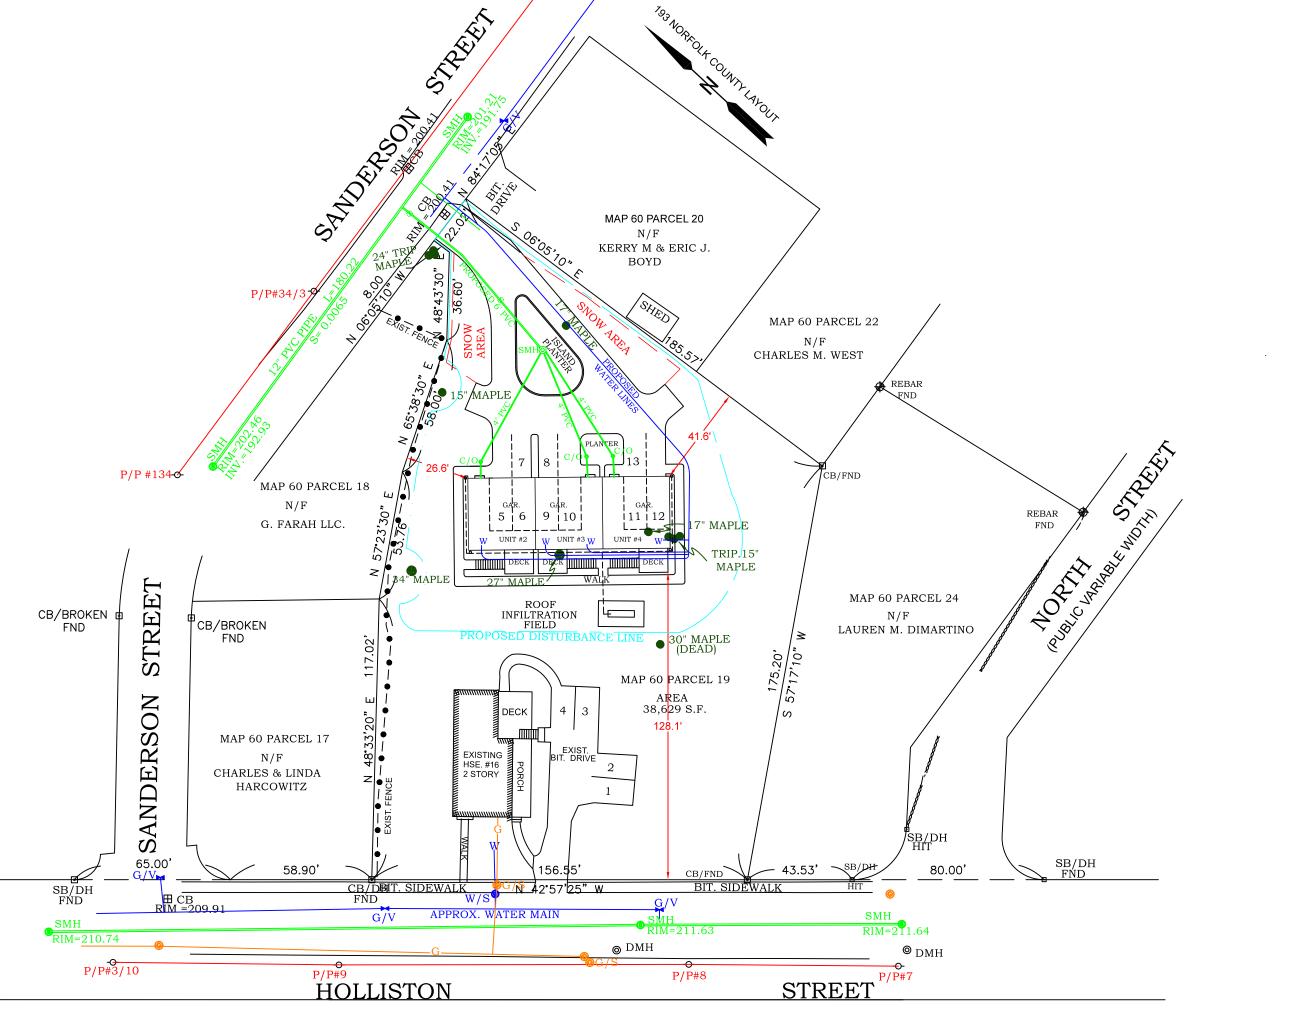

# Informal, pre-application design discussion re: forthcoming application for a multi-family residential development special permit at 16 Holliston Street

This is an informal pre-application meeting. The developer intends to apply to the PEDB for a multi-family special permit to add one triplex (3-unit building) to the site with access off Sanderson Street. Mr. Larkin (property owner) described the project. The property is a 36,000 sq. ft. parcel with an existing single-family home that was built in 1852. There is no conservation land on the property. The development would include three 2-bedroom condominiums with first floor garages plus additional parking spaces for each unit. The building is being proposed to be located at the rear of the lot. See Attached site plan. The entrance to the new units will be through Sanderson St. Mr. Larkin showed photos of neighborhood houses and said the proposed units will be designed to preserve and promote the existing styles. The height of the buildings will be 40' including the ridge with an overall width of approximately 69' in total (23' wide for each unit). A comment was made on the design of the back of the building that will be visible from Holliston St. Mr. Gay suggested the applicant should work towards providing a better architectural feature to make it look more appealing aesthetically. Ms. Clifford made some suggestions on front façade architecture. Members commented about the modest deck size (8'x8'). Ms. Chabot said the proposed units are significantly taller than the existing homes in the neighborhood. She said the design appears very garage heavy at the bottom and needs to be revisited. A suggestion was made to play around with garage sizes and #'s at each unit level. Ms. Clifford talked about mansard roof style and suggested using it for aesthetics and functionality. Removing of the peaks in the proposed design was also discussed. To a question, Mr. Larkin said the entrance to the development will be adequate for emergency vehicle movements.

Mr. and Mrs. Murray from 15 Holliston Street spoke about the project. She expressed concerns about their driveway getting congested with the proposed project. Question was if a new driveway beyond the existing house will be built from Holliston Street to access the units or if there will be a walkway to and from Holliston St. Mr. Larkin clarified that no changes will be made on the Holliston St side. All vehicular entries/exits to the units will be through Sanderson

St. Ms. Murray asked for the project narrative and Ms. Affleck-Childs will share that with her. Abutters Greg and Teresa Bien-Aime of 11 Sanderson St talked about the existing condition of Sanderson Street with its cul-de-sac look and feel with the property owners using the roadway without any other traffic. They expressed concern that the proposed project will change that dynamic. The project will disturb the three houses around it with the new traffic pattern.

As next steps, Mr. Larkin will relay DRC feedback to his architect.