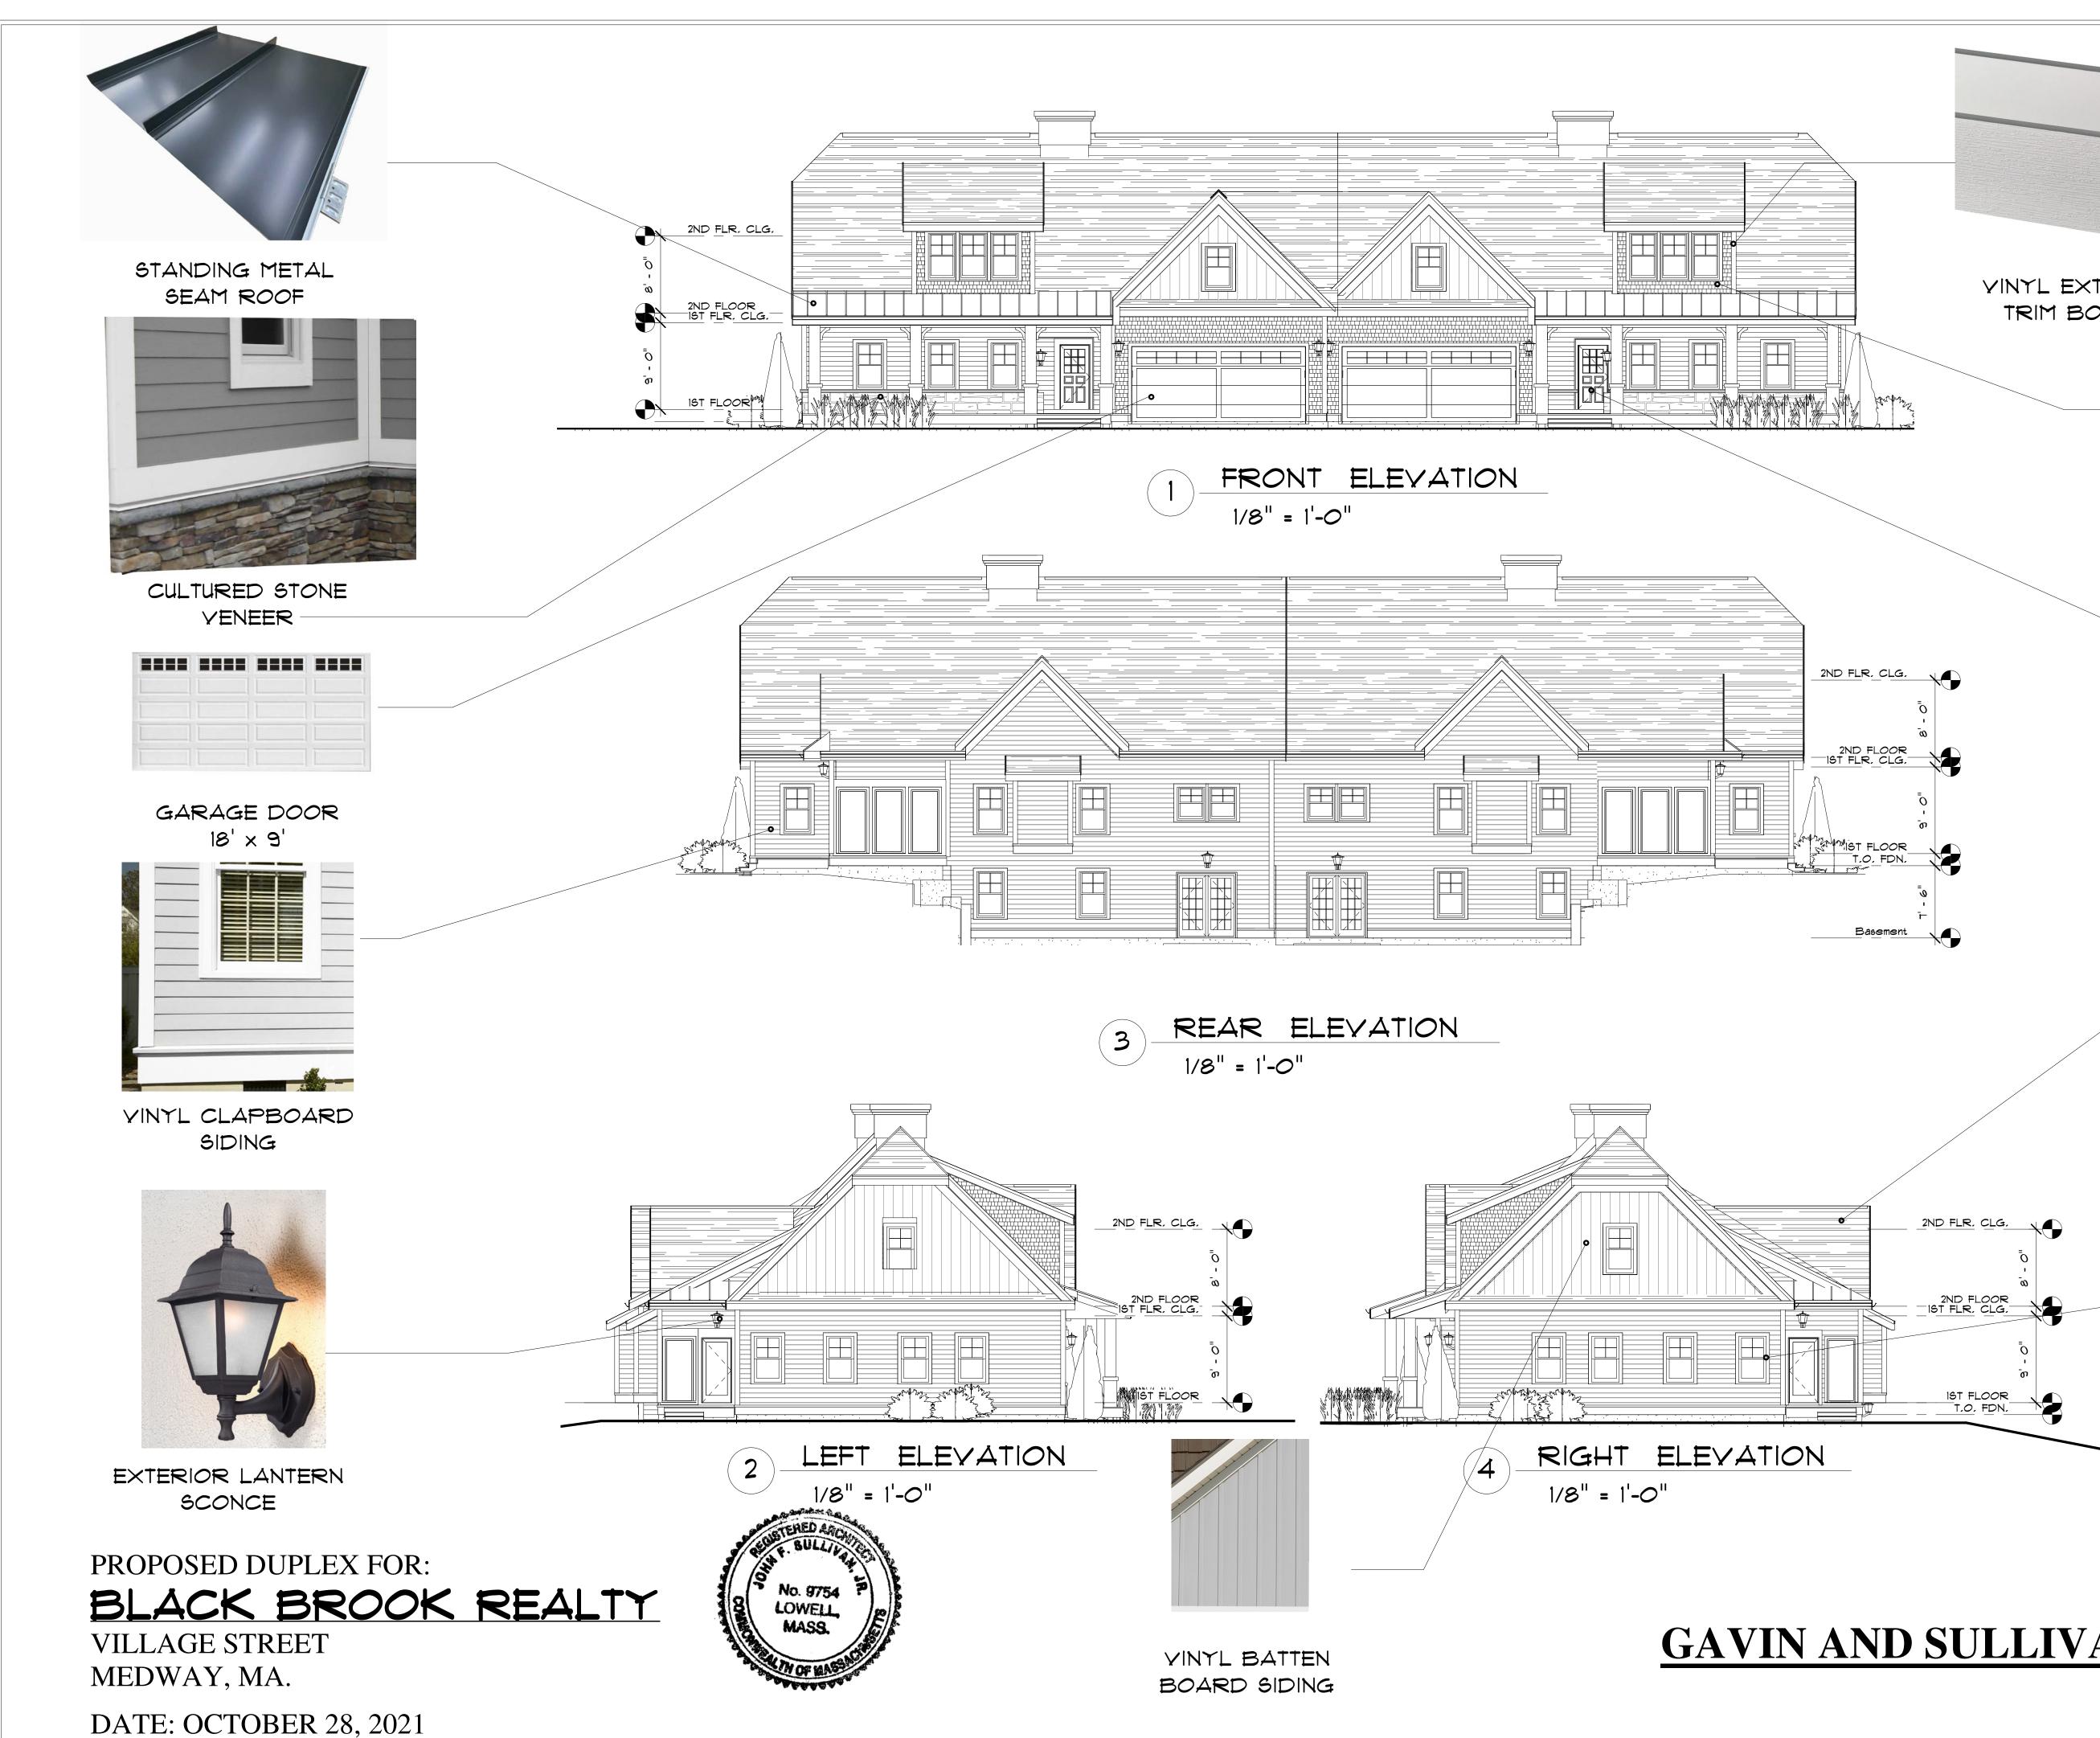

MEDWAY, MASSACHUSETTS

|                                | DESIGNED BY:<br>GAVIN & SULLIVAN ARCHITECTS, INC.  | 3                                                                |
|--------------------------------|----------------------------------------------------|------------------------------------------------------------------|
|                                | PROPOSED MULTI - FAMILY FOR:<br>BLACK BROOK REALTY | NORTH TUSCAN VILLAGE<br>SALEM, NH<br>SALEM, NH                   |
| AND<br>R<br>RE<br>THAT<br>MED. | ELEYATIONS                                         | PROJECT: 19-126 SCALE AS NOTED<br>DATE: 05-09-2022 DRAWN BY: ADS |
| ARE<br>OF THE<br>HE<br>REAS    | A1.                                                | 0                                                                |

#### <u>Discussion on proposed architectural changes for cottages at The Willows (Salmon senior</u> <u>living community) off Village Street</u>

The proposed revised architecture and floor plans were submitted for DRC review. (See Attached) The applicant intends to rework the "cottage" architectural style into townhouse style. Developer John Burns attended the meeting to discuss the project. The original floor plan and architecture for the project were initially approved in 2016. He mentioned the 2016 design did not include adequate egress in the back and some of them were directed into the wetlands. The project received DRC approval for revised cottage architecture and modified floor plans in November 2021. The new revised design presented at this meeting includes 2-bedroom units with smaller footprints. The development is for clientele aged 55 and older. He said the hip roof design will allow for additional space on the second floor. Ms. Chabot commented the dormers over the garage appear large potentially contributing to the tall look of the building. She suggested reducing the scale and adding shutters. Members liked the hip roof design and Mr. Burns said the same style might be used for all the units in the project. Six duplexes and one single unit are under construction with the previously approved design. Overall, 54 units will be built in the project. The land for 27 of them were purchased from Salmon by the applicant in December 2021. The land for the remaining units will be purchased by next June. Mr. Gay commented about three units on the southeast corner that are close to the abutters. He said with the height of the main buildings, sight lines were discussed as an issue when the project was reviewed by the PEDB. He asked if there was an option to reduce the building heights for those three units. Mr. Burns responded that the proposed heights are not different from what was initially approved in November 2021. The ridge height was 34' in the earlier version. The units have two car garages.

Ms. Affleck-Childs said the entire development that DRC and PEDB worked on was a coordinated design among the buildings. Throughout the ARCPUD decision, the language

references cottage style units. She said the current discussion appears to be moving from cottage style to townhome style and the new version is a significant departure from what was originally approved by the PEDB in 2016. Mr. Burns said the new version includes smaller footprints and is not a complete deviation from the earlier approved version.

There was discussion about replacing the portico with a porch. Ms. Chabot suggested tabling the discussion and continuing the conversation with the architect at the next meeting. Ms. Affleck-Childs suggested the new design should be revisited to provide cottage style units rather than townhome style units. Mr. Gay suggested working on designs that would be a combination of both styles. Ms. Clifford suggested an option that aligns more with cottage style. Mr. Burns agreed to relay DRC feedback with his architect and consider their options.