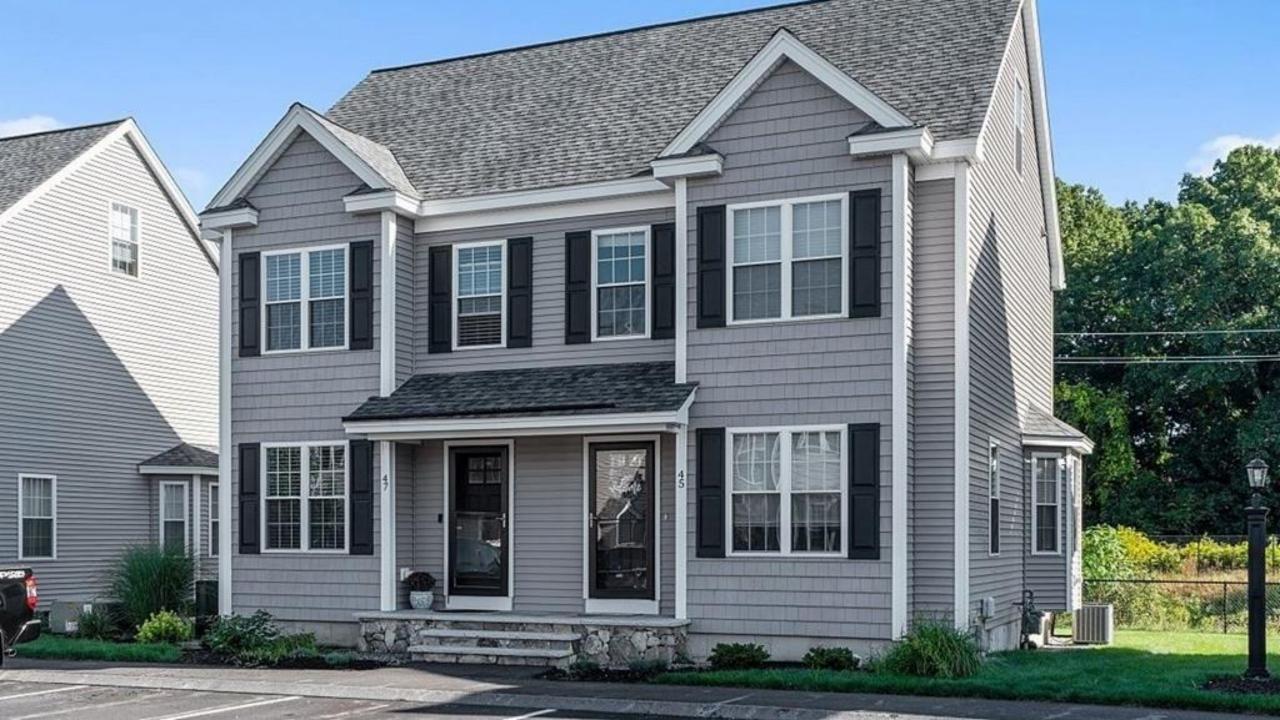

# Informal, pre-application design discussion re: forthcoming application for a multi-family residential development special permit at 16 Holliston Street

This is an informal pre-application meeting. The developer intends to apply to the PEDB for a multi-family special permit to add one triplex (3-unit building) to the site with access off Sanderson Street. Mr. Larkin (property owner) described the project. The property is a 36,000 sq. ft. parcel with an existing single-family home that was built in 1852. There is no conservation land on the property. The development would include three 2-bedroom condominiums with first floor garages plus additional parking spaces for each unit. The building is being proposed to be located at the rear of the lot. See Attached site plan. The entrance to the new units will be through Sanderson St. Mr. Larkin showed photos of neighborhood houses and said the proposed units will be designed to preserve and promote the existing styles. The height of the buildings will be 40' including the ridge with an overall width of approximately 69' in total (23' wide for each unit). A comment was made on the design of the back of the building that will be visible from Holliston St. Mr. Gay suggested the applicant should work towards providing a better architectural feature to make it look more appealing aesthetically. Ms. Clifford made some suggestions on front façade architecture. Members commented about the modest deck size (8'x8'). Ms. Chabot said the proposed units are significantly taller than the existing homes in the neighborhood. She said the design appears very garage heavy at the bottom and needs to be revisited. A suggestion was made to play around with garage sizes and #'s at each unit level. Ms. Clifford talked about mansard roof style and suggested using it for aesthetics and functionality. Removing of the peaks in the proposed design was also discussed. To a question, Mr. Larkin said the entrance to the development will be adequate for emergency vehicle movements.