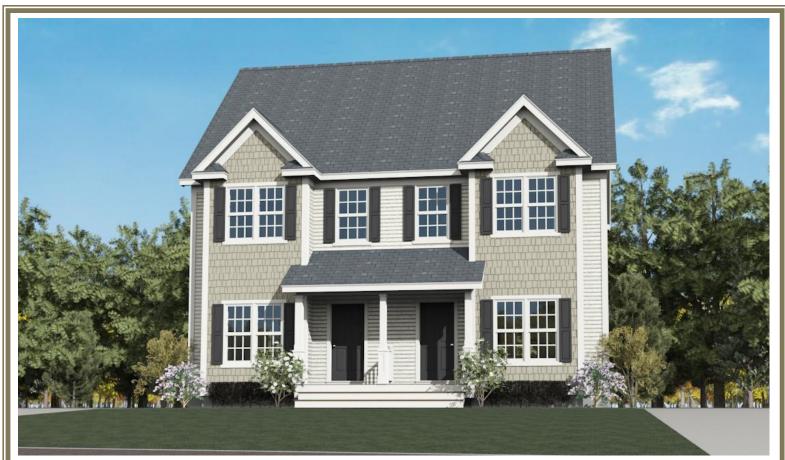

#### <u>Discussion on proposed architectural changes for cottages at The Willows (Salmon senior</u> <u>living community) off Village Street</u>

The proposed revised architecture and floor plans were submitted for DRC review. (See Attached) The applicant intends to rework the "cottage" architectural style into townhouse style. Developer John Burns attended the meeting to discuss the project. The original floor plan and architecture for the project were initially approved in 2016. He mentioned the 2016 design did not include adequate egress in the back and some of them were directed into the wetlands. The project received DRC approval for revised cottage architecture and modified floor plans in November 2021. The new revised design presented at this meeting includes 2-bedroom units with smaller footprints. The development is for clientele aged 55 and older. He said the hip roof design will allow for additional space on the second floor. Ms. Chabot commented the dormers over the garage appear large potentially contributing to the tall look of the building. She suggested reducing the scale and adding shutters. Members liked the hip roof design and Mr. Burns said the same style might be used for all the units in the project. Six duplexes and one single unit are under construction with the previously approved design. Overall, 54 units will be built in the project. The land for 27 of them were purchased from Salmon by the applicant in December 2021. The land for the remaining units will be purchased by next June. Mr. Gay commented about three units on the southeast corner that are close to the abutters. He said with the height of the main buildings, sight lines were discussed as an issue when the project was reviewed by the PEDB. He asked if there was an option to reduce the building heights for those three units. Mr. Burns responded that the proposed heights are not different from what was initially approved in November 2021. The ridge height was 34' in the earlier version. The units have two car garages.