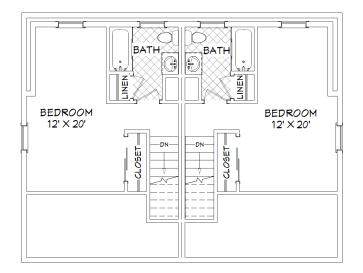

#### <u>Discussion on proposed architectural changes for cottages at The Willows (Salmon senior</u> <u>living community) off Village Street</u>

The proposed revised architecture and floor plans were submitted for DRC review. (See Attached) The applicant intends to rework the "cottage" architectural style into townhouse style. Developer John Burns attended the meeting to discuss the project. The original floor plan and architecture for the project were initially approved in 2016. He mentioned the 2016 design did not include adequate egress in the back and some of them were directed into the wetlands. The project received DRC approval for revised cottage architecture and modified floor plans in November 2021. The new revised design presented at this meeting includes 2-bedroom units with smaller footprints. The development is for clientele aged 55 and older. He said the hip roof design will allow for additional space on the second floor. Ms. Chabot commented the dormers over the garage appear large potentially contributing to the tall look of the building. She suggested reducing the scale and adding shutters. Members liked the hip roof design and Mr. Burns said the same style might be used for all the units in the project. Six duplexes and one single unit are under construction with the previously approved design. Overall, 54 units will be built in the project. The land for 27 of them were purchased from Salmon by the applicant in December 2021. The land for the remaining units will be purchased by next June. Mr. Gay commented about three units on the southeast corner that are close to the abutters. He said with the height of the main buildings, sight lines were discussed as an issue when the project was reviewed by the PEDB. He asked if there was an option to reduce the building heights for those three units. Mr. Burns responded that the proposed heights are not different from what was initially approved in November 2021. The ridge height was 34' in the earlier version. The units have two car garages.

Ms. Affleck-Childs said the entire development that DRC and PEDB worked on was a coordinated design among the buildings. Throughout the ARCPUD decision, the language

references cottage style units. She said the current discussion appears to be moving from cottage style to townhome style and the new version is a significant departure from what was originally approved by the PEDB in 2016. Mr. Burns said the new version includes smaller footprints and is not a complete deviation from the earlier approved version.

There was discussion about replacing the portico with a porch. Ms. Chabot suggested tabling the discussion and continuing the conversation with the architect at the next meeting. Ms. Affleck-Childs suggested the new design should be revisited to provide cottage style units rather than townhome style units. Mr. Gay suggested working on designs that would be a combination of both styles. Ms. Clifford suggested an option that aligns more with cottage style. Mr. Burns agreed to relay DRC feedback with his architect and consider their options.