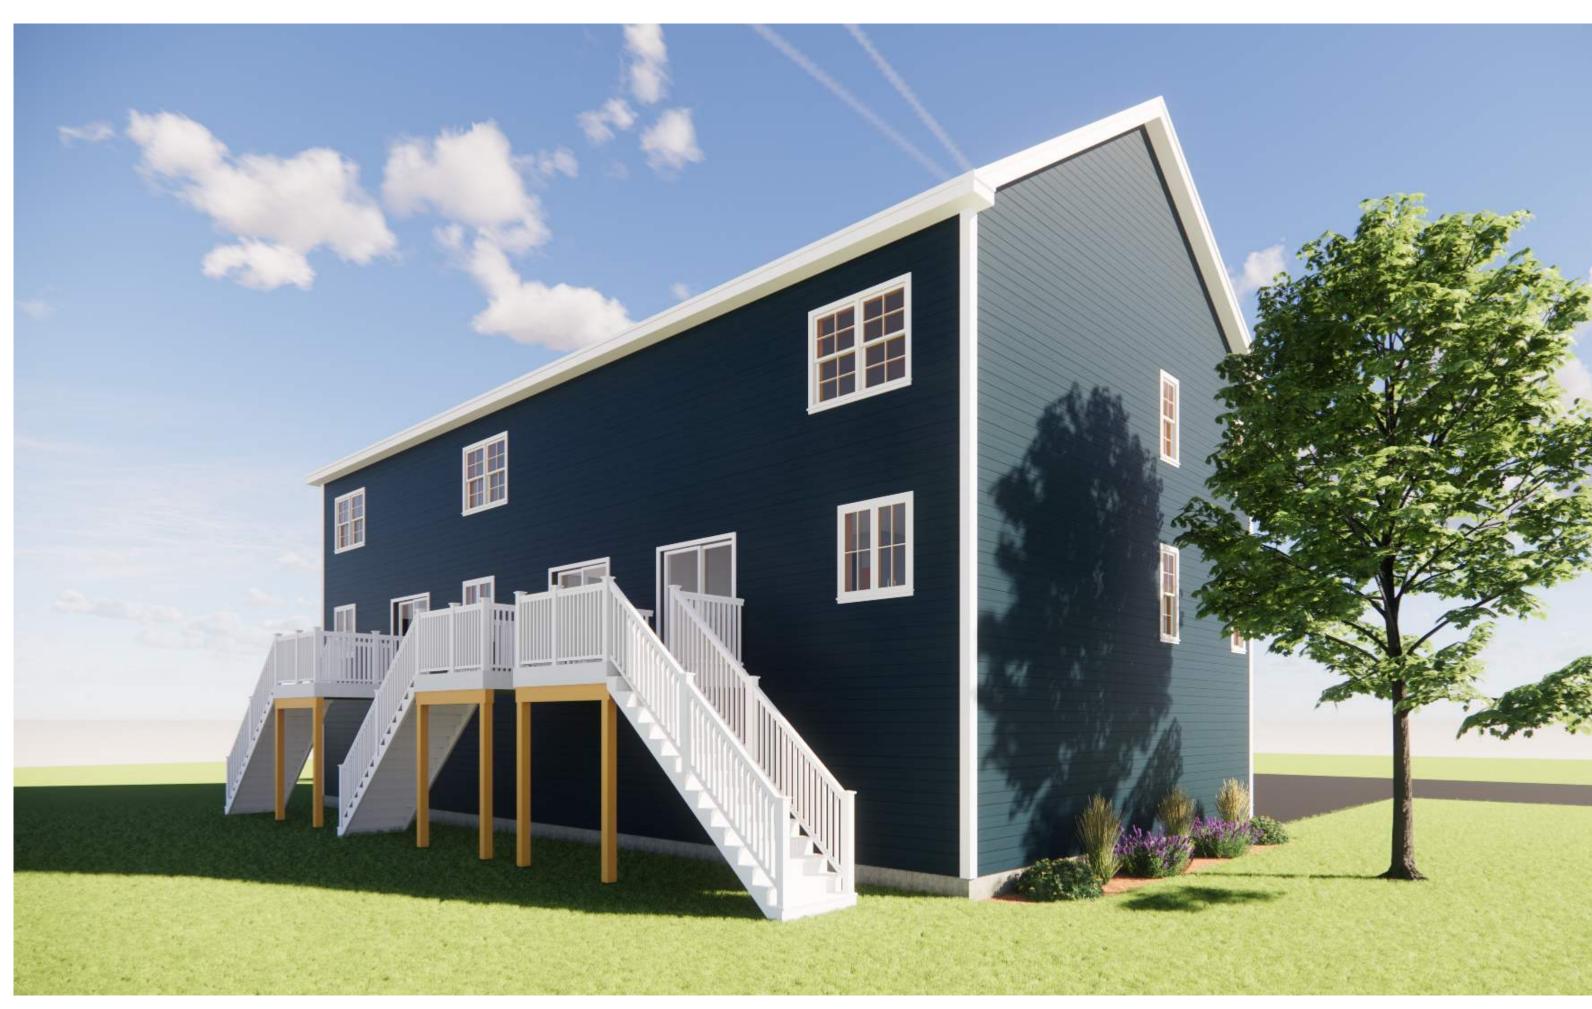

# Informal, pre-application design discussion re: forthcoming application for a multi-family residential development special permit at 16 Holliston Street

This is an informal pre-application meeting. The developer intends to apply to the PEDB for a multi-family special permit to add one triplex (3-unit building) to the site with access off Sanderson Street. Mr. Larkin (property owner) described the project. The property is a 36,000 sq. ft. parcel with an existing single-family home that was built in 1852. There is no conservation land on the property. The development would include three 2-bedroom condominiums with first floor garages plus additional parking spaces for each unit. The building is being proposed to be located at the rear of the lot. See Attached site plan. The entrance to the new units will be through Sanderson St. Mr. Larkin showed photos of neighborhood houses and said the proposed units will be designed to preserve and promote the existing styles. The height of the buildings will be 40' including the ridge with an overall width of approximately 69' in total (23' wide for each unit). A comment was made on the design of the back of the building that will be visible from Holliston St. Mr. Gay suggested the applicant should work towards providing a better architectural feature to make it look more appealing aesthetically. Ms. Clifford made some suggestions on front façade architecture. Members commented about the modest deck size (8'x8'). Ms. Chabot said the proposed units are significantly taller than the existing homes in the neighborhood. She said the design appears very garage heavy at the bottom and needs to be revisited. A suggestion was made to play around with garage sizes and #'s at each unit level. Ms. Clifford talked about mansard roof style and suggested using it for aesthetics and functionality. Removing of the peaks in the proposed design was also discussed. To a question, Mr. Larkin said the entrance to the development will be adequate for emergency vehicle movements.