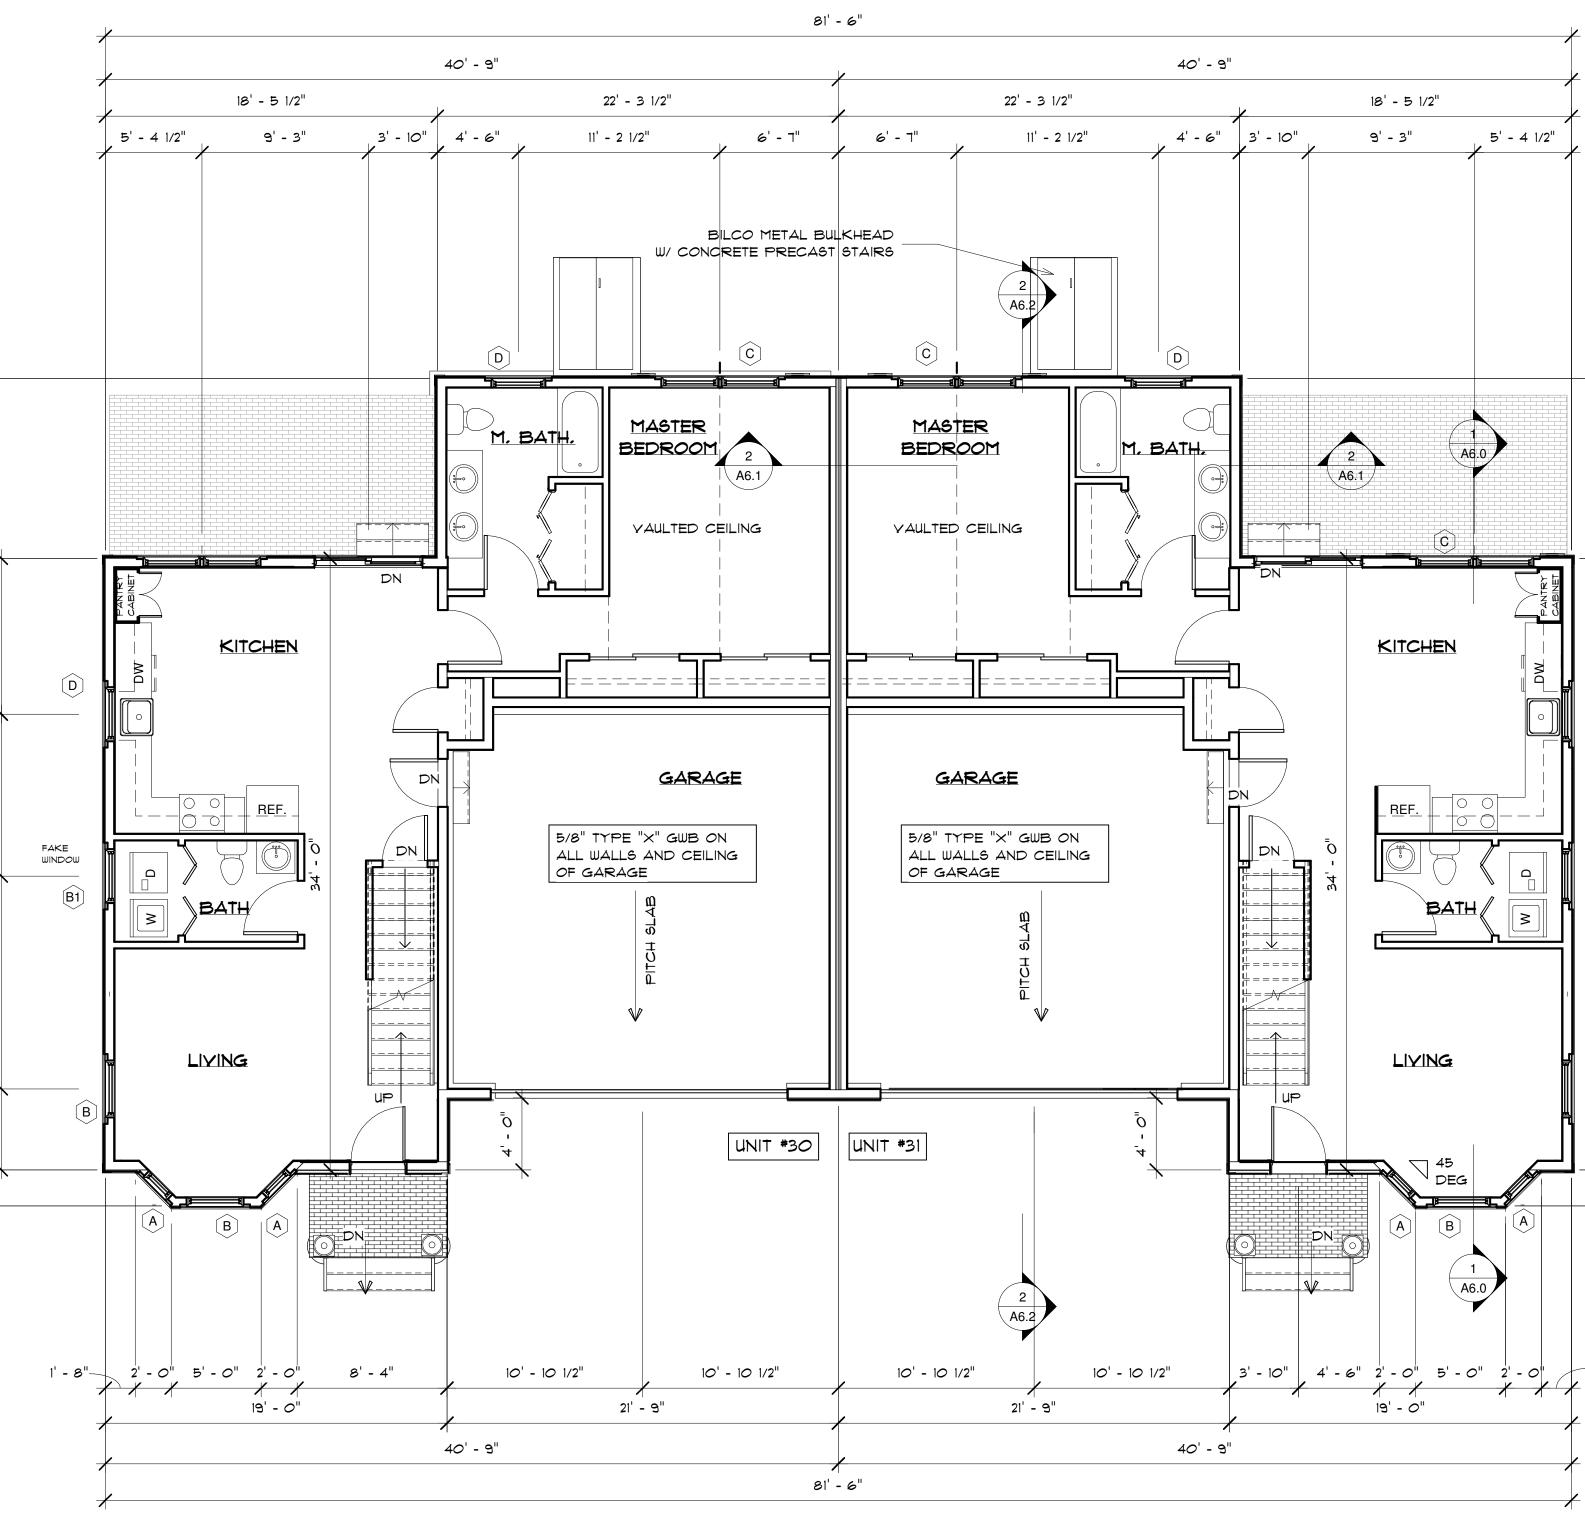

# Informal, pre-application design discussion re: forthcoming application for a multi-family residential development special permit at 16 Holliston Street

This is an informal pre-application meeting. The developer intends to apply to the PEDB for a multi-family special permit to add one triplex (3-unit building) to the site with access off Sanderson Street. Mr. Larkin (property owner) described the project. The property is a 36,000 sq. ft. parcel with an existing single-family home that was built in 1852. There is no conservation land on the property. The development would include three 2-bedroom condominiums with first floor garages plus additional parking spaces for each unit. The building is being proposed to be located at the rear of the lot. See Attached site plan. The entrance to the new units will be through Sanderson St. Mr. Larkin showed photos of neighborhood houses and said the proposed units will be designed to preserve and promote the existing styles. The height of the buildings will be 40' including the ridge with an overall width of approximately 69' in total (23' wide for each unit). A comment was made on the design of the back of the building that will be visible from Holliston St. Mr. Gay suggested the applicant should work towards providing a better architectural feature to make it look more appealing aesthetically. Ms. Clifford made some suggestions on front façade architecture. Members commented about the modest deck size (8'x8'). Ms. Chabot said the proposed units are significantly taller than the existing homes in the neighborhood. She said the design appears very garage heavy at the bottom and needs to be revisited. A suggestion was made to play around with garage sizes and #'s at each unit level. Ms. Clifford talked about mansard roof style and suggested using it for aesthetics and functionality. Removing of the peaks in the proposed design was also discussed. To a question, Mr. Larkin said the entrance to the development will be adequate for emergency vehicle movements.

Mr. Larking showed the second proposal that still maintains the horseshoe layout with a total of 16 units – one triplex, and six duplexes plus the existing house. Each new unit will be 1100 - 1500 sq ft (approx.) in size. This proposal includes 32 parking spaces. The intent is to preserve the existing neighborhood look.