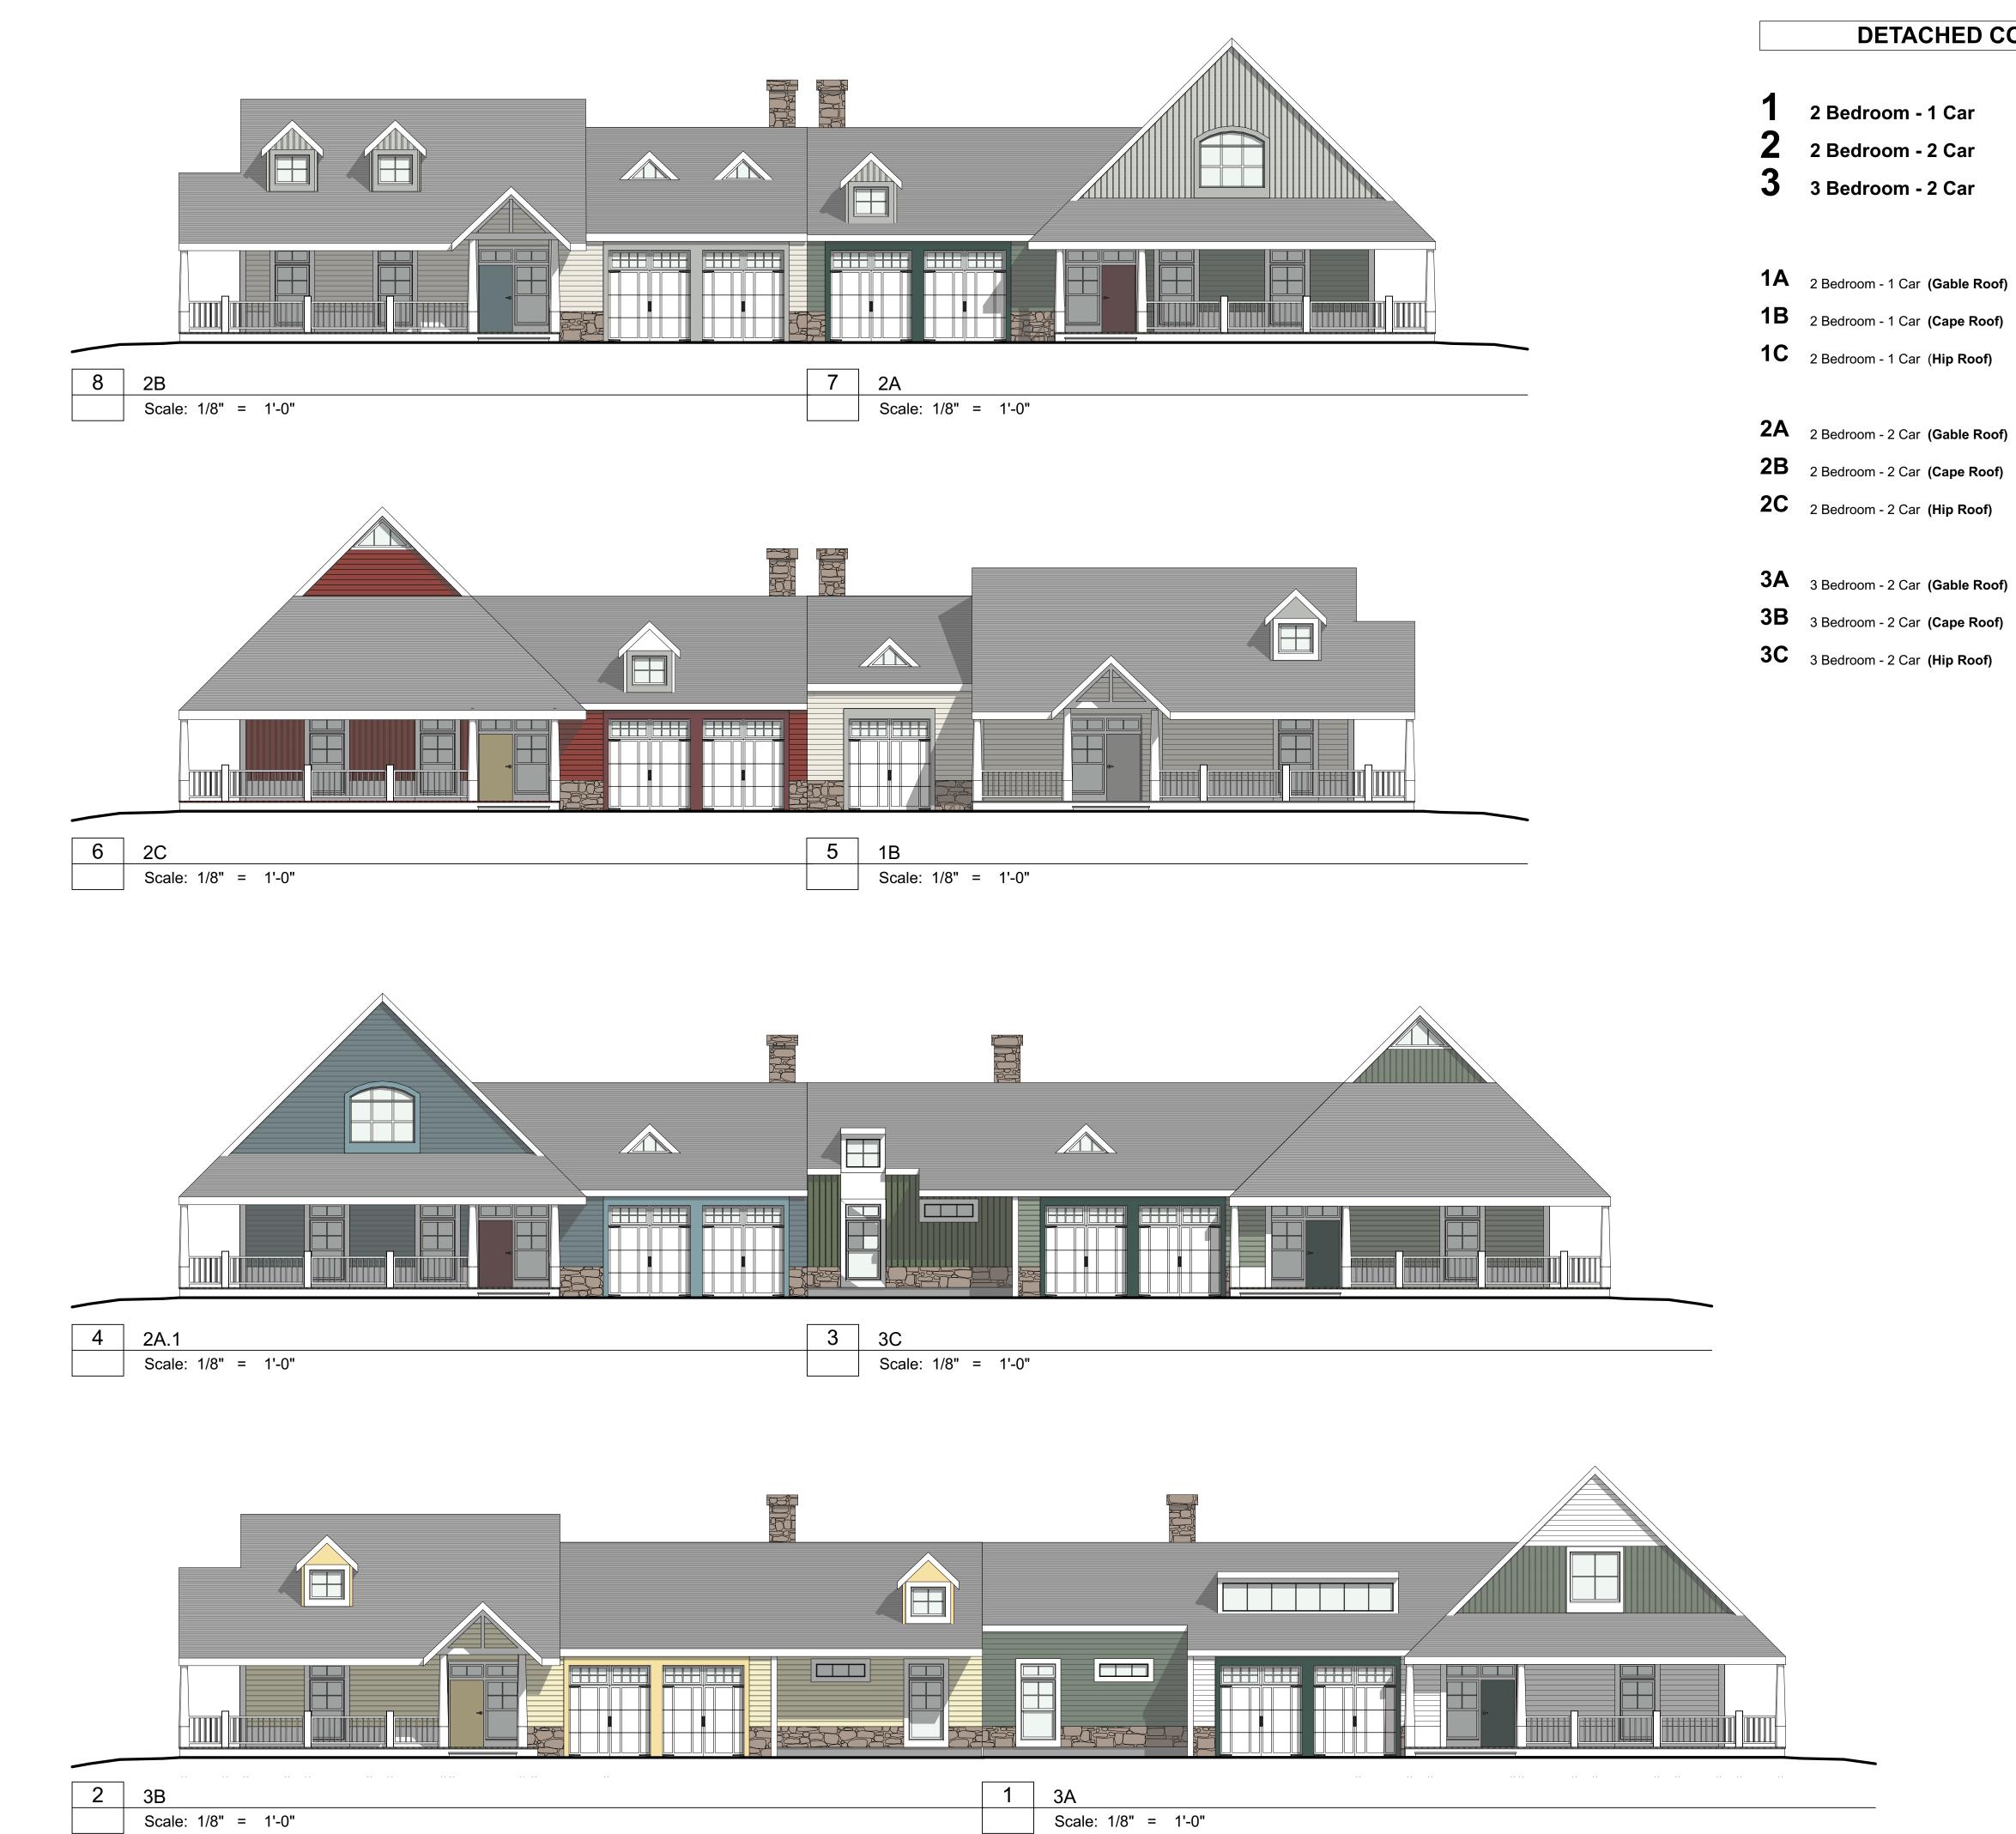

#### <u>Discussion on proposed architectural changes for cottages at The Willows (Salmon senior</u> <u>living community) off Village Street</u>

The proposed revised architecture and floor plans were submitted for DRC review. (See Attached) The applicant intends to rework the "cottage" architectural style into townhouse style. Developer John Burns attended the meeting to discuss the project. The original floor plan and architecture for the project were initially approved in 2016. He mentioned the 2016 design did not include adequate egress in the back and some of them were directed into the wetlands. The project received DRC approval for revised cottage architecture and modified floor plans in November 2021. The new revised design presented at this meeting includes 2-bedroom units with smaller footprints. The development is for clientele aged 55 and older. He said the hip roof design will allow for additional space on the second floor. Ms. Chabot commented the dormers over the garage appear large potentially contributing to the tall look of the building. She suggested reducing the scale and adding shutters. Members liked the hip roof design and Mr. Burns said the same style might be used for all the units in the project. Six duplexes and one single unit are under construction with the previously approved design. Overall, 54 units will be built in the project. The land for 27 of them were purchased from Salmon by the applicant in December 2021. The land for the remaining units will be purchased by next June. Mr. Gay commented about three units on the southeast corner that are close to the abutters. He said with the height of the main buildings, sight lines were discussed as an issue when the project was reviewed by the PEDB. He asked if there was an option to reduce the building heights for those three units. Mr. Burns responded that the proposed heights are not different from what was initially approved in November 2021. The ridge height was 34' in the earlier version. The units have two car garages.

Ms. Affleck-Childs said the entire development that DRC and PEDB worked on was a coordinated design among the buildings. Throughout the ARCPUD decision, the language

references cottage style units. She said the current discussion appears to be moving from cottage style to townhome style and the new version is a significant departure from what was originally approved by the PEDB in 2016. Mr. Burns said the new version includes smaller footprints and is not a complete deviation from the earlier approved version.

There was discussion about replacing the portico with a porch. Ms. Chabot suggested tabling the discussion and continuing the conversation with the architect at the next meeting. Ms. Affleck-Childs suggested the new design should be revisited to provide cottage style units rather than townhome style units. Mr. Gay suggested working on designs that would be a combination of both styles. Ms. Clifford suggested an option that aligns more with cottage style. Mr. Burns agreed to relay DRC feedback with his architect and consider their options.