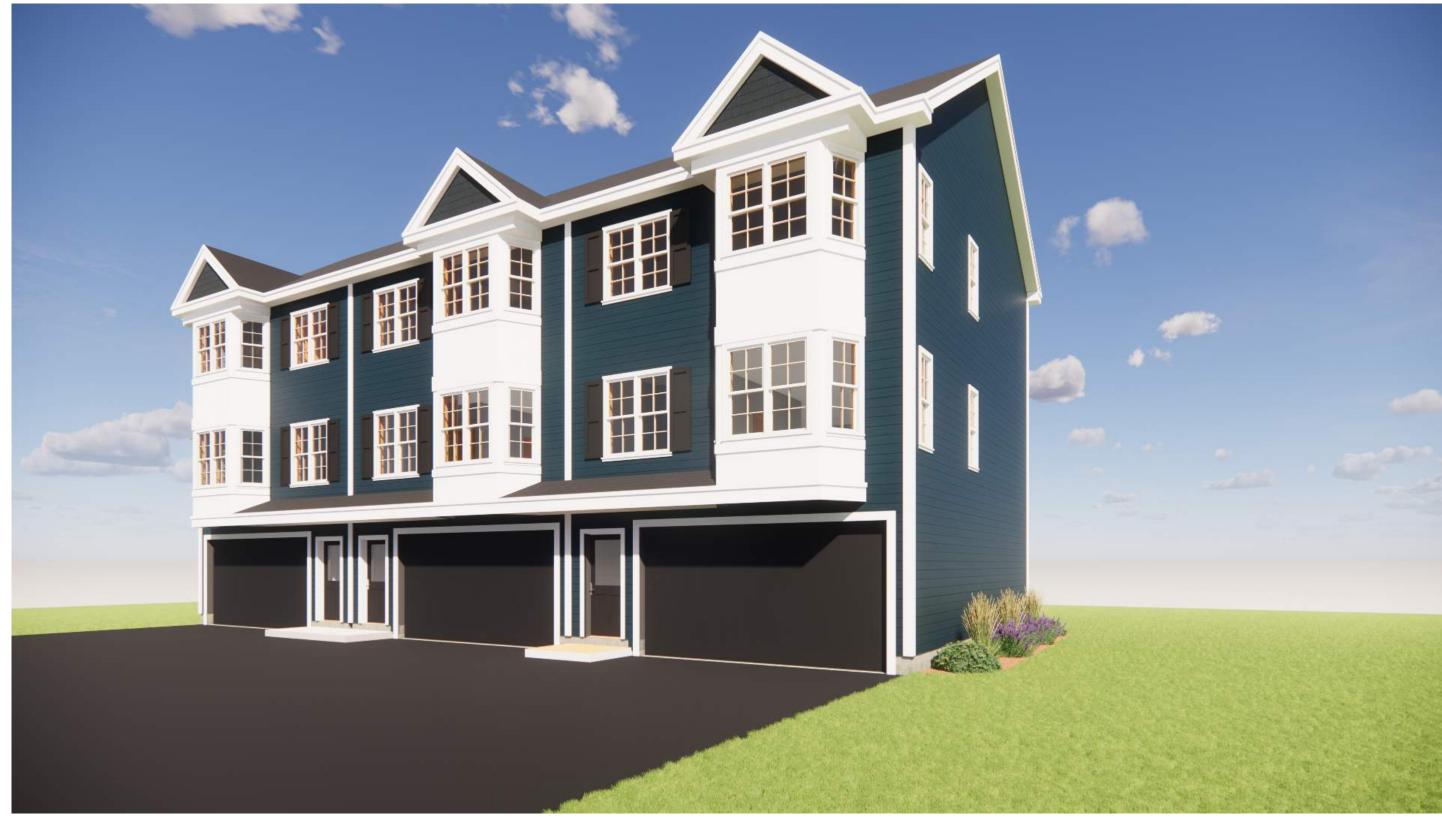

# Informal, pre-application design discussion re: forthcoming application for a multi-family residential development special permit at 16 Holliston Street

This is an informal pre-application meeting. The developer intends to apply to the PEDB for a multi-family special permit to add one triplex (3-unit building) to the site with access off Sanderson Street. Mr. Larkin (property owner) described the project. The property is a 36,000 sq. ft. parcel with an existing single-family home that was built in 1852. There is no conservation land on the property. The development would include three 2-bedroom condominiums with first floor garages plus additional parking spaces for each unit. The building is being proposed to be located at the rear of the lot. See Attached site plan. The entrance to the new units will be through Sanderson St. Mr. Larkin showed photos of neighborhood houses and said the proposed units will be designed to preserve and promote the existing styles. The height of the buildings will be 40' including the ridge with an overall width of approximately 69' in total (23' wide for each unit). A comment was made on the design of the back of the building that will be visible from Holliston St. Mr. Gay suggested the applicant should work towards providing a better architectural feature to make it look more appealing aesthetically. Ms. Clifford made some suggestions on front façade architecture. Members commented about the modest deck size (8'x8'). Ms. Chabot said the proposed units are significantly taller than the existing homes in the neighborhood. She said the design appears very garage heavy at the bottom and needs to be revisited. A suggestion was made to play around with garage sizes and #'s at each unit level. Ms. Clifford talked about mansard roof style and suggested using it for aesthetics and functionality. Removing of the peaks in the proposed design was also discussed. To a question, Mr. Larkin said the entrance to the development will be adequate for emergency vehicle movements.