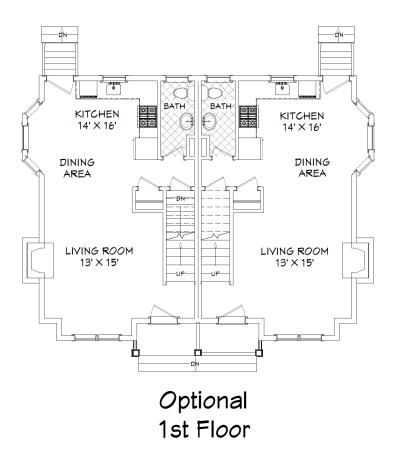

#### <u>Discussion on proposed architectural changes for cottages at The Willows (Salmon senior</u> <u>living community) off Village Street</u>

The proposed revised architecture and floor plans were submitted for DRC review. (See Attached) The applicant intends to rework the "cottage" architectural style into townhouse style. Developer John Burns attended the meeting to discuss the project. The original floor plan and architecture for the project were initially approved in 2016. He mentioned the 2016 design did not include adequate egress in the back and some of them were directed into the wetlands. The project received DRC approval for revised cottage architecture and modified floor plans in November 2021. The new revised design presented at this meeting includes 2-bedroom units with smaller footprints. The development is for clientele aged 55 and older. He said the hip roof design will allow for additional space on the second floor. Ms. Chabot commented the dormers over the garage appear large potentially contributing to the tall look of the building. She suggested reducing the scale and adding shutters. Members liked the hip roof design and Mr. Burns said the same style might be used for all the units in the project. Six duplexes and one single unit are under construction with the previously approved design. Overall, 54 units will be built in the project. The land for 27 of them were purchased from Salmon by the applicant in December 2021. The land for the remaining units will be purchased by next June. Mr. Gay commented about three units on the southeast corner that are close to the abutters. He said with the height of the main buildings, sight lines were discussed as an issue when the project was reviewed by the PEDB. He asked if there was an option to reduce the building heights for those three units. Mr. Burns responded that the proposed heights are not different from what was initially approved in November 2021. The ridge height was 34' in the earlier version. The units have two car garages.

Ms. Affleck-Childs said the entire development that DRC and PEDB worked on was a coordinated design among the buildings. Throughout the ARCPUD decision, the language

references cottage style units. She said the current discussion appears to be moving from cottage style to townhome style and the new version is a significant departure from what was originally approved by the PEDB in 2016. Mr. Burns said the new version includes smaller footprints and is not a complete deviation from the earlier approved version.

There was discussion about replacing the portico with a porch. Ms. Chabot suggested tabling the discussion and continuing the conversation with the architect at the next meeting. Ms. Affleck-Childs suggested the new design should be revisited to provide cottage style units rather than townhome style units. Mr. Gay suggested working on designs that would be a combination of both styles. Ms. Clifford suggested an option that aligns more with cottage style. Mr. Burns agreed to relay DRC feedback with his architect and consider their options.