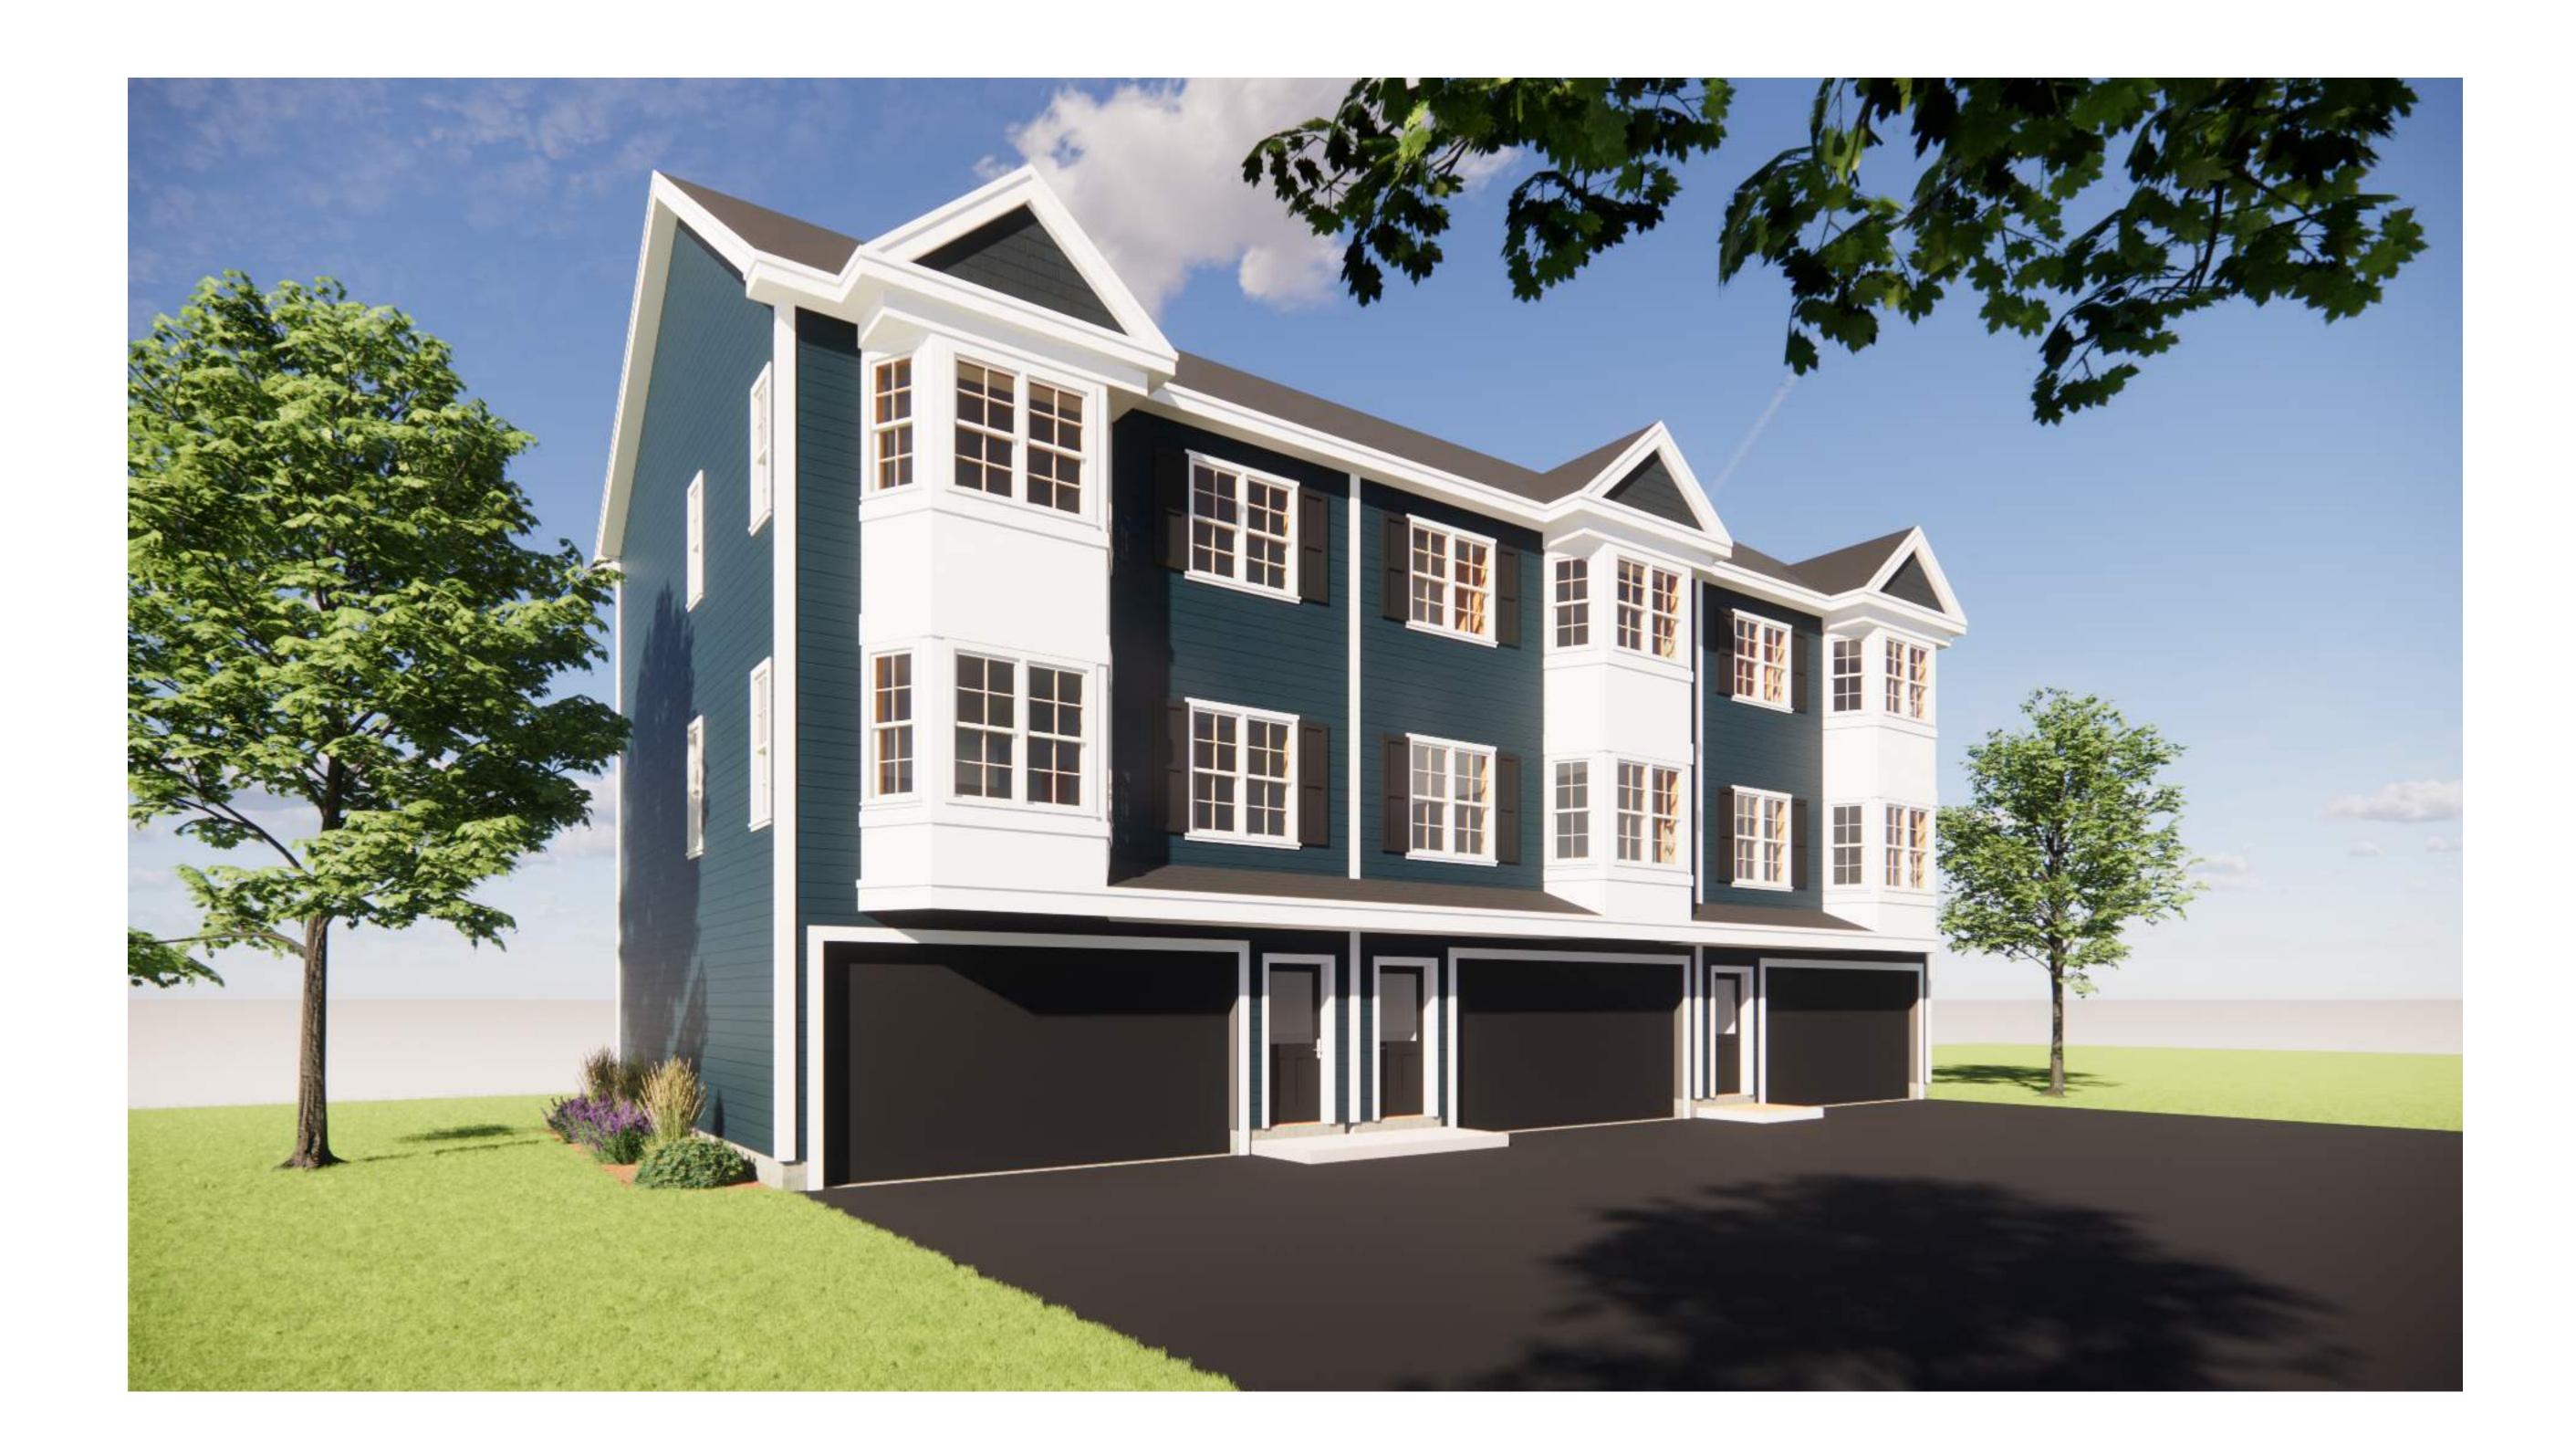

# Informal, pre-application design discussion re: forthcoming application for a multi-family residential development special permit at 16 Holliston Street

This is an informal pre-application meeting. The developer intends to apply to the PEDB for a multi-family special permit to add one triplex (3-unit building) to the site with access off Sanderson Street. Mr. Larkin (property owner) described the project. The property is a 36,000 sq. ft. parcel with an existing single-family home that was built in 1852. There is no conservation land on the property. The development would include three 2-bedroom condominiums with first floor garages plus additional parking spaces for each unit. The building is being proposed to be located at the rear of the lot. See Attached site plan. The entrance to the new units will be through Sanderson St. Mr. Larkin showed photos of neighborhood houses and said the proposed units will be designed to preserve and promote the existing styles. The height of the buildings will be 40' including the ridge with an overall width of approximately 69' in total (23' wide for each unit). A comment was made on the design of the back of the building that will be visible from Holliston St. Mr. Gay suggested the applicant should work towards providing a better architectural feature to make it look more appealing aesthetically. Ms. Clifford made some suggestions on front façade architecture. Members commented about the modest deck size (8'x8'). Ms. Chabot said the proposed units are significantly taller than the existing homes in the neighborhood. She said the design appears very garage heavy at the bottom and needs to be revisited. A suggestion was made to play around with garage sizes and #'s at each unit level. Ms. Clifford talked about mansard roof style and suggested using it for aesthetics and functionality. Removing of the peaks in the proposed design was also discussed. To a question, Mr. Larkin said the entrance to the development will be adequate for emergency vehicle movements.