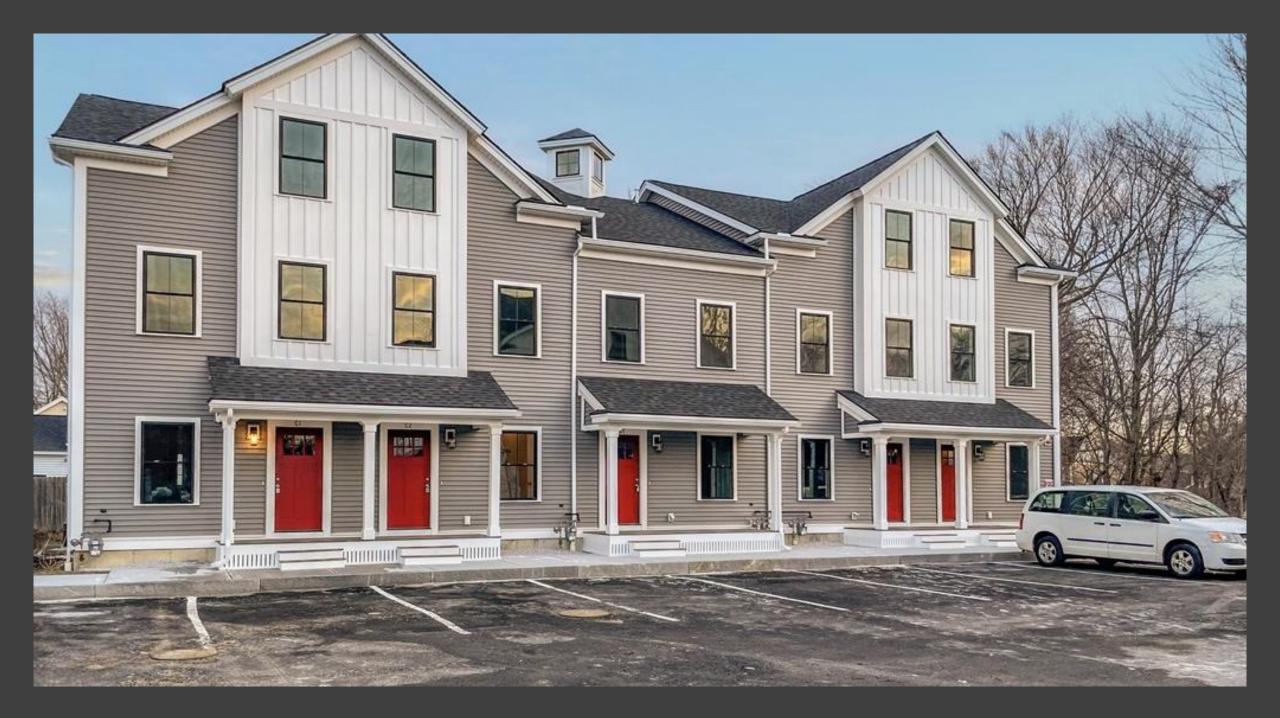

# Informal, pre-application design discussion re: forthcoming application for a multi-family residential development special permit at 16 Holliston Street

This is an informal pre-application meeting. The developer intends to apply to the PEDB for a multi-family special permit to add one triplex (3-unit building) to the site with access off Sanderson Street. Mr. Larkin (property owner) described the project. The property is a 36,000 sq. ft. parcel with an existing single-family home that was built in 1852. There is no conservation land on the property. The development would include three 2-bedroom condominiums with first floor garages plus additional parking spaces for each unit. The building is being proposed to be located at the rear of the lot. See Attached site plan. The entrance to the new units will be through Sanderson St. Mr. Larkin showed photos of neighborhood houses and said the proposed units will be designed to preserve and promote the existing styles. The height of the buildings will be 40' including the ridge with an overall width of approximately 69' in total (23' wide for each unit). A comment was made on the design of the back of the building that will be visible from Holliston St. Mr. Gay suggested the applicant should work towards providing a better architectural feature to make it look more appealing aesthetically. Ms. Clifford made some suggestions on front façade architecture. Members commented about the modest deck size (8'x8'). Ms. Chabot said the proposed units are significantly taller than the existing homes in the neighborhood. She said the design appears very garage heavy at the bottom and needs to be revisited. A suggestion was made to play around with garage sizes and #'s at each unit level. Ms. Clifford talked about mansard roof style and suggested using it for aesthetics and functionality. Removing of the peaks in the proposed design was also discussed. To a question, Mr. Larkin said the entrance to the development will be adequate for emergency vehicle movements.

# Informal, pre-application design discussion re: forthcoming application for a multi-family residential development special permit at 21 High Street

Ms. Affleck-Childs provided the opening comments on the topic. This is also an informal preapplication meeting. It is a follow-up to other discussions DRC had with this developer (Michael and Patrick Larkin). The developer intends to apply to the PEDB for a multi-family special permit. They are proposing 2 options for the site. (**See Attached**.) This site is near the Medway Library. Mr. Michael Larkin attended the meeting to discuss the project. He appeared before the PEDB in March 2022 to discuss three development options. He said the PEDB preferred townhouse style development. Parcel is over 3.5 acres with an existing 1880's house that will be rehabilitated. The Historic Commission approved demolition of the garage portion of the structure. Mr. Larkin showed the pictures of neighborhood homes to understand the existing house styles.