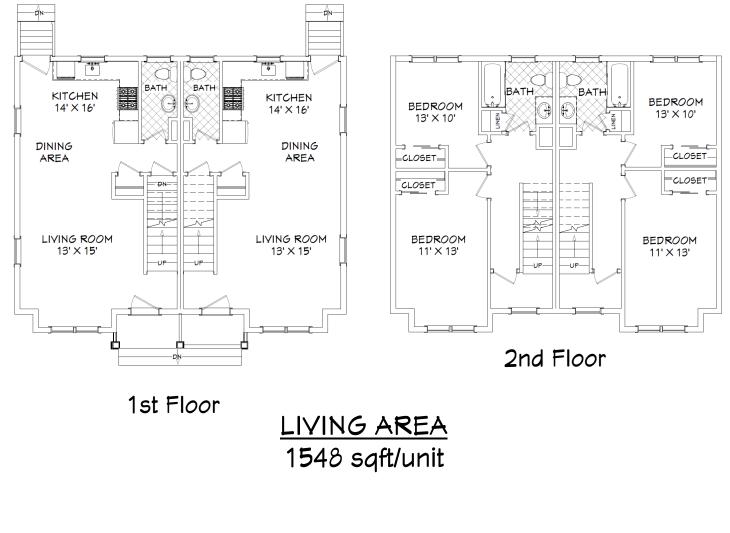

#### <u>Discussion on proposed architectural changes for cottages at The Willows (Salmon senior</u> <u>living community) off Village Street</u>

The proposed revised architecture and floor plans were submitted for DRC review. (See Attached) The applicant intends to rework the "cottage" architectural style into townhouse style. Developer John Burns attended the meeting to discuss the project. The original floor plan and architecture for the project were initially approved in 2016. He mentioned the 2016 design did not include adequate egress in the back and some of them were directed into the wetlands. The project received DRC approval for revised cottage architecture and modified floor plans in November 2021. The new revised design presented at this meeting includes 2-bedroom units with smaller footprints. The development is for clientele aged 55 and older. He said the hip roof design will allow for additional space on the second floor. Ms. Chabot commented the dormers over the garage appear large potentially contributing to the tall look of the building. She suggested reducing the scale and adding shutters. Members liked the hip roof design and Mr. Burns said the same style might be used for all the units in the project. Six duplexes and one single unit are under construction with the previously approved design. Overall, 54 units will be built in the project. The land for 27 of them were purchased from Salmon by the applicant in December 2021. The land for the remaining units will be purchased by next June. Mr. Gay commented about three units on the southeast corner that are close to the abutters. He said with the height of the main buildings, sight lines were discussed as an issue when the project was reviewed by the PEDB. He asked if there was an option to reduce the building heights for those three units. Mr. Burns responded that the proposed heights are not different from what was initially approved in November 2021. The ridge height was 34' in the earlier version. The units have two car garages.