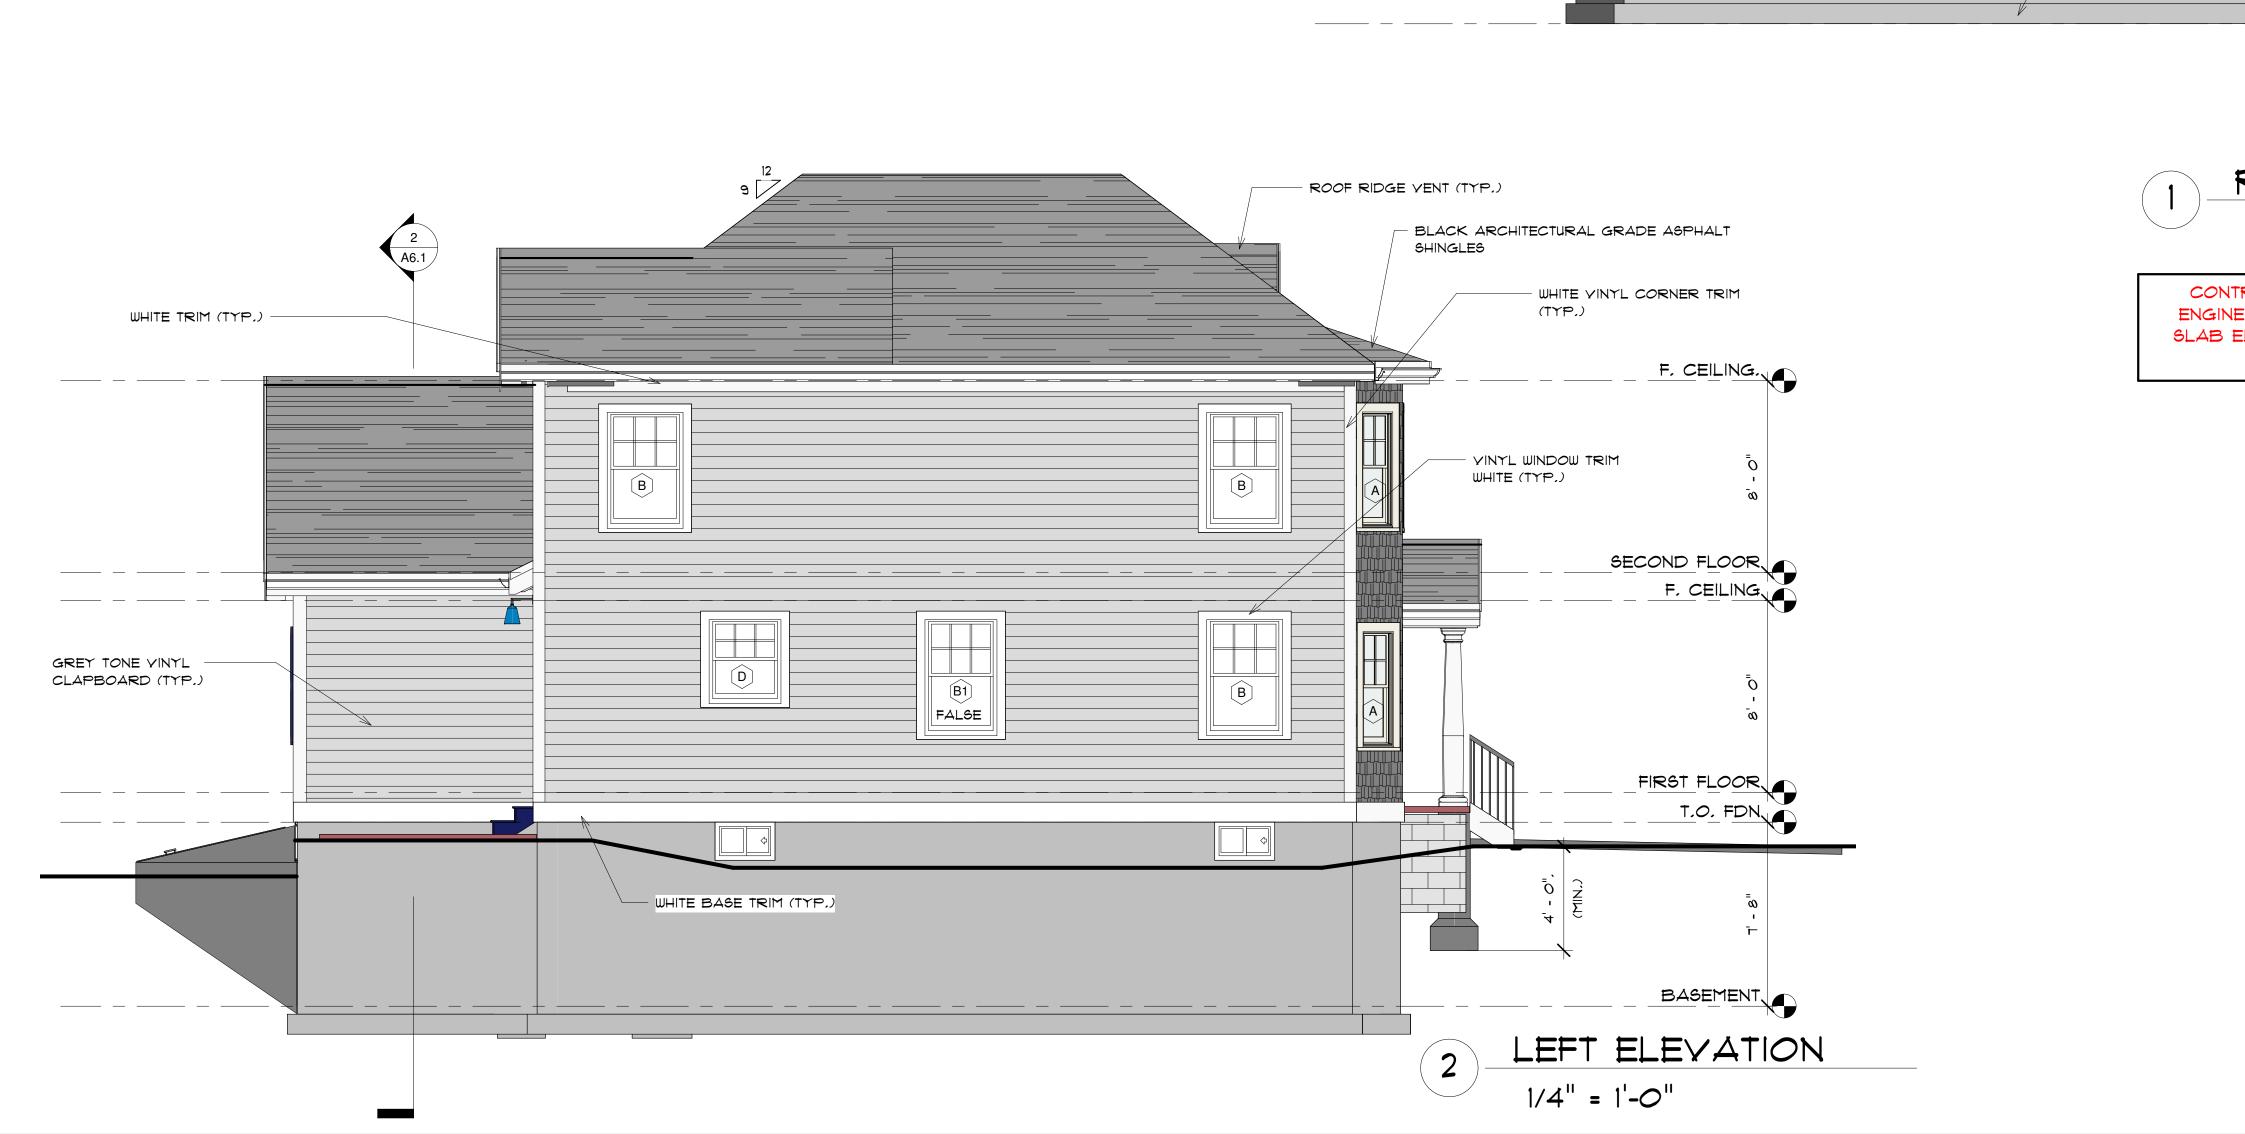

# Informal, pre-application design discussion re: forthcoming application for a multi-family residential development special permit at 16 Holliston Street

This is an informal pre-application meeting. The developer intends to apply to the PEDB for a multi-family special permit to add one triplex (3-unit building) to the site with access off Sanderson Street. Mr. Larkin (property owner) described the project. The property is a 36,000 sq. ft. parcel with an existing single-family home that was built in 1852. There is no conservation land on the property. The development would include three 2-bedroom condominiums with first floor garages plus additional parking spaces for each unit. The building is being proposed to be located at the rear of the lot. See Attached site plan. The entrance to the new units will be through Sanderson St. Mr. Larkin showed photos of neighborhood houses and said the proposed units will be designed to preserve and promote the existing styles. The height of the buildings will be 40' including the ridge with an overall width of approximately 69' in total (23' wide for each unit). A comment was made on the design of the back of the building that will be visible from Holliston St. Mr. Gay suggested the applicant should work towards providing a better architectural feature to make it look more appealing aesthetically. Ms. Clifford made some suggestions on front façade architecture. Members commented about the modest deck size (8'x8'). Ms. Chabot said the proposed units are significantly taller than the existing homes in the neighborhood. She said the design appears very garage heavy at the bottom and needs to be revisited. A suggestion was made to play around with garage sizes and #'s at each unit level. Ms. Clifford talked about mansard roof style and suggested using it for aesthetics and functionality. Removing of the peaks in the proposed design was also discussed. To a question, Mr. Larkin said the entrance to the development will be adequate for emergency vehicle movements.

Mr. Larking showed the second proposal that still maintains the horseshoe layout with a total of 16 units – one triplex, and six duplexes plus the existing house. Each new unit will be 1100 - 1500 sq ft (approx.) in size. This proposal includes 32 parking spaces. The intent is to preserve the existing neighborhood look.