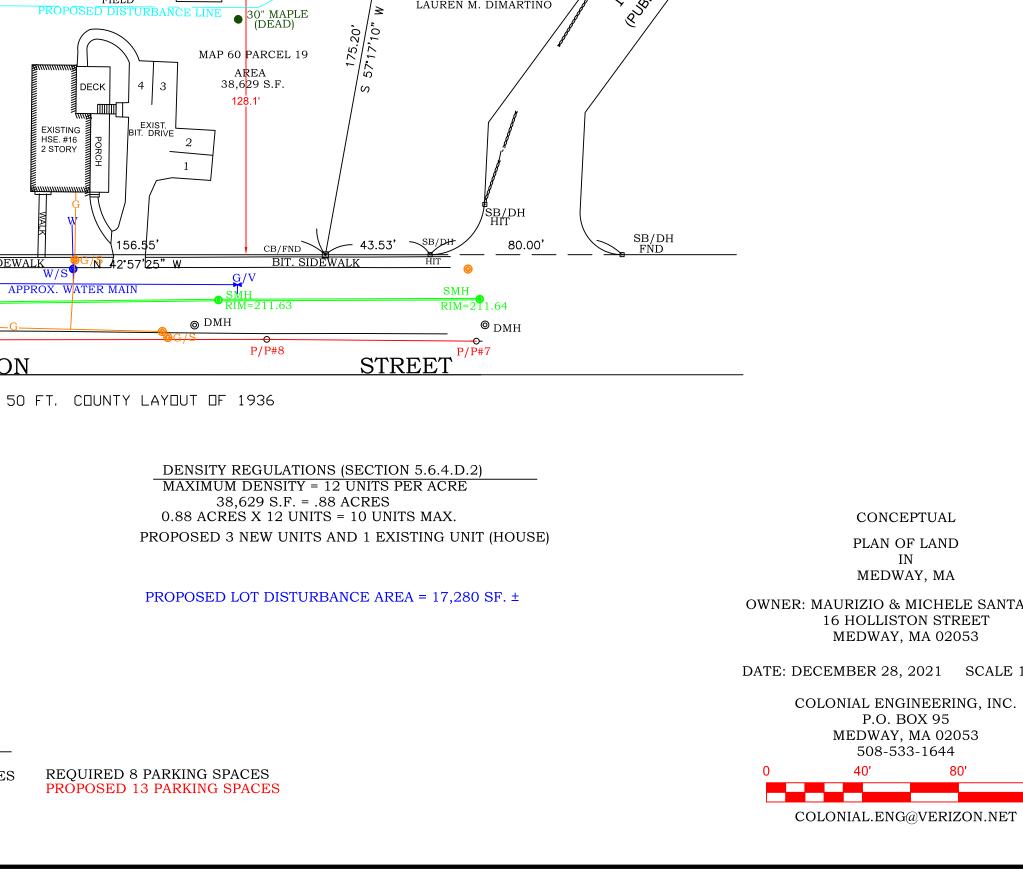

# Informal, pre-application design discussion re: forthcoming application for a multi-family residential development special permit at 16 Holliston Street

This is an informal pre-application meeting. The developer intends to apply to the PEDB for a multi-family special permit to add one triplex (3-unit building) to the site with access off Sanderson Street. Mr. Larkin (property owner) described the project. The property is a 36,000 sq. ft. parcel with an existing single-family home that was built in 1852. There is no conservation land on the property. The development would include three 2-bedroom condominiums with first floor garages plus additional parking spaces for each unit. The building is being proposed to be located at the rear of the lot. See Attached site plan. The entrance to the new units will be through Sanderson St. Mr. Larkin showed photos of neighborhood houses and said the proposed units will be designed to preserve and promote the existing styles. The height of the buildings will be 40' including the ridge with an overall width of approximately 69' in total (23' wide for each unit). A comment was made on the design of the back of the building that will be visible from Holliston St. Mr. Gay suggested the applicant should work towards providing a better architectural feature to make it look more appealing aesthetically. Ms. Clifford made some suggestions on front façade architecture. Members commented about the modest deck size (8'x8'). Ms. Chabot said the proposed units are significantly taller than the existing homes in the neighborhood. She said the design appears very garage heavy at the bottom and needs to be revisited. A suggestion was made to play around with garage sizes and #'s at each unit level. Ms. Clifford talked about mansard roof style and suggested using it for aesthetics and functionality. Removing of the peaks in the proposed design was also discussed. To a question, Mr. Larkin said the entrance to the development will be adequate for emergency vehicle movements.

To a question, the following information was provided.

The bylaw for this district allows the maximum possible by special permit (no guarantee):

- Apartment Style Units: up to 12units per whole acre. For this project it will be 36 units
- Townhouse Style Units: up to 8 units per whole acre. For this project it will be 24 units