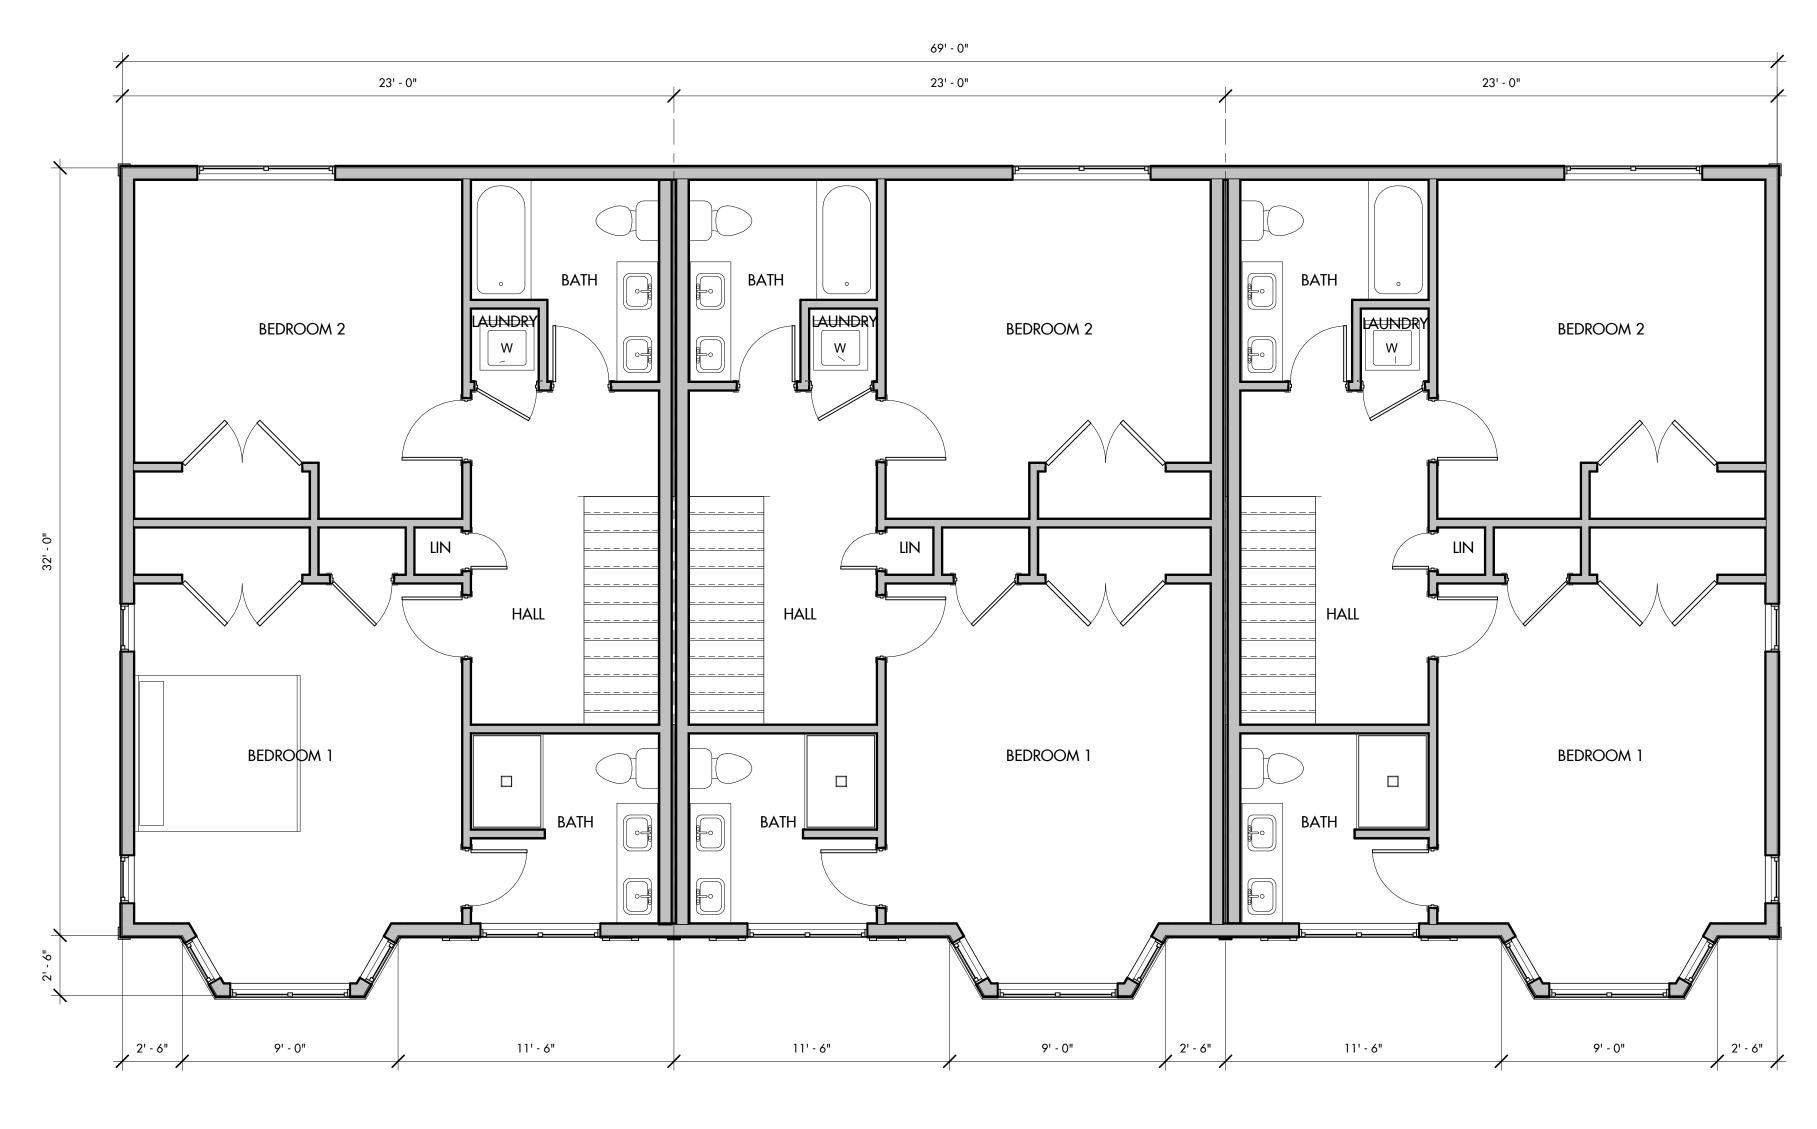

# Informal, pre-application design discussion re: forthcoming application for a multi-family residential development special permit at 16 Holliston Street

This is an informal pre-application meeting. The developer intends to apply to the PEDB for a multi-family special permit to add one triplex (3-unit building) to the site with access off Sanderson Street. Mr. Larkin (property owner) described the project. The property is a 36,000 sq. ft. parcel with an existing single-family home that was built in 1852. There is no conservation land on the property. The development would include three 2-bedroom condominiums with first floor garages plus additional parking spaces for each unit. The building is being proposed to be located at the rear of the lot. See Attached site plan. The entrance to the new units will be through Sanderson St. Mr. Larkin showed photos of neighborhood houses and said the proposed units will be designed to preserve and promote the existing styles. The height of the buildings will be 40' including the ridge with an overall width of approximately 69' in total (23' wide for each unit). A comment was made on the design of the back of the building that will be visible from Holliston St. Mr. Gay suggested the applicant should work towards providing a better architectural feature to make it look more appealing aesthetically. Ms. Clifford made some suggestions on front façade architecture. Members commented about the modest deck size (8'x8'). Ms. Chabot said the proposed units are significantly taller than the existing homes in the neighborhood. She said the design appears very garage heavy at the bottom and needs to be revisited. A suggestion was made to play around with garage sizes and #'s at each unit level. Ms. Clifford talked about mansard roof style and suggested using it for aesthetics and functionality. Removing of the peaks in the proposed design was also discussed. To a question, Mr. Larkin said the entrance to the development will be adequate for emergency vehicle movements.

One proposal is to build 21 units arranged as 4 five-plex buildings. Each unit would have 3 bedrooms and 1.5 bathrooms. A total of 44 parking spaces will be provided without any covered garage spaces. It's a horseshoe layout with wetlands and conservation land in the back.

Mr. Larking showed the second proposal that still maintains the horseshoe layout with a total of 16 units – one triplex, and six duplexes plus the existing house. Each new unit will be 1100 - 1500 sq ft (approx.) in size. This proposal includes 32 parking spaces. The intent is to preserve the existing neighborhood look.

To a question, the following information was provided.

The bylaw for this district allows the maximum possible by special permit (no guarantee):

- Apartment Style Units: up to 12units per whole acre. For this project it will be 36 units
- Townhouse Style Units: up to 8 units per whole acre. For this project it will be 24 units