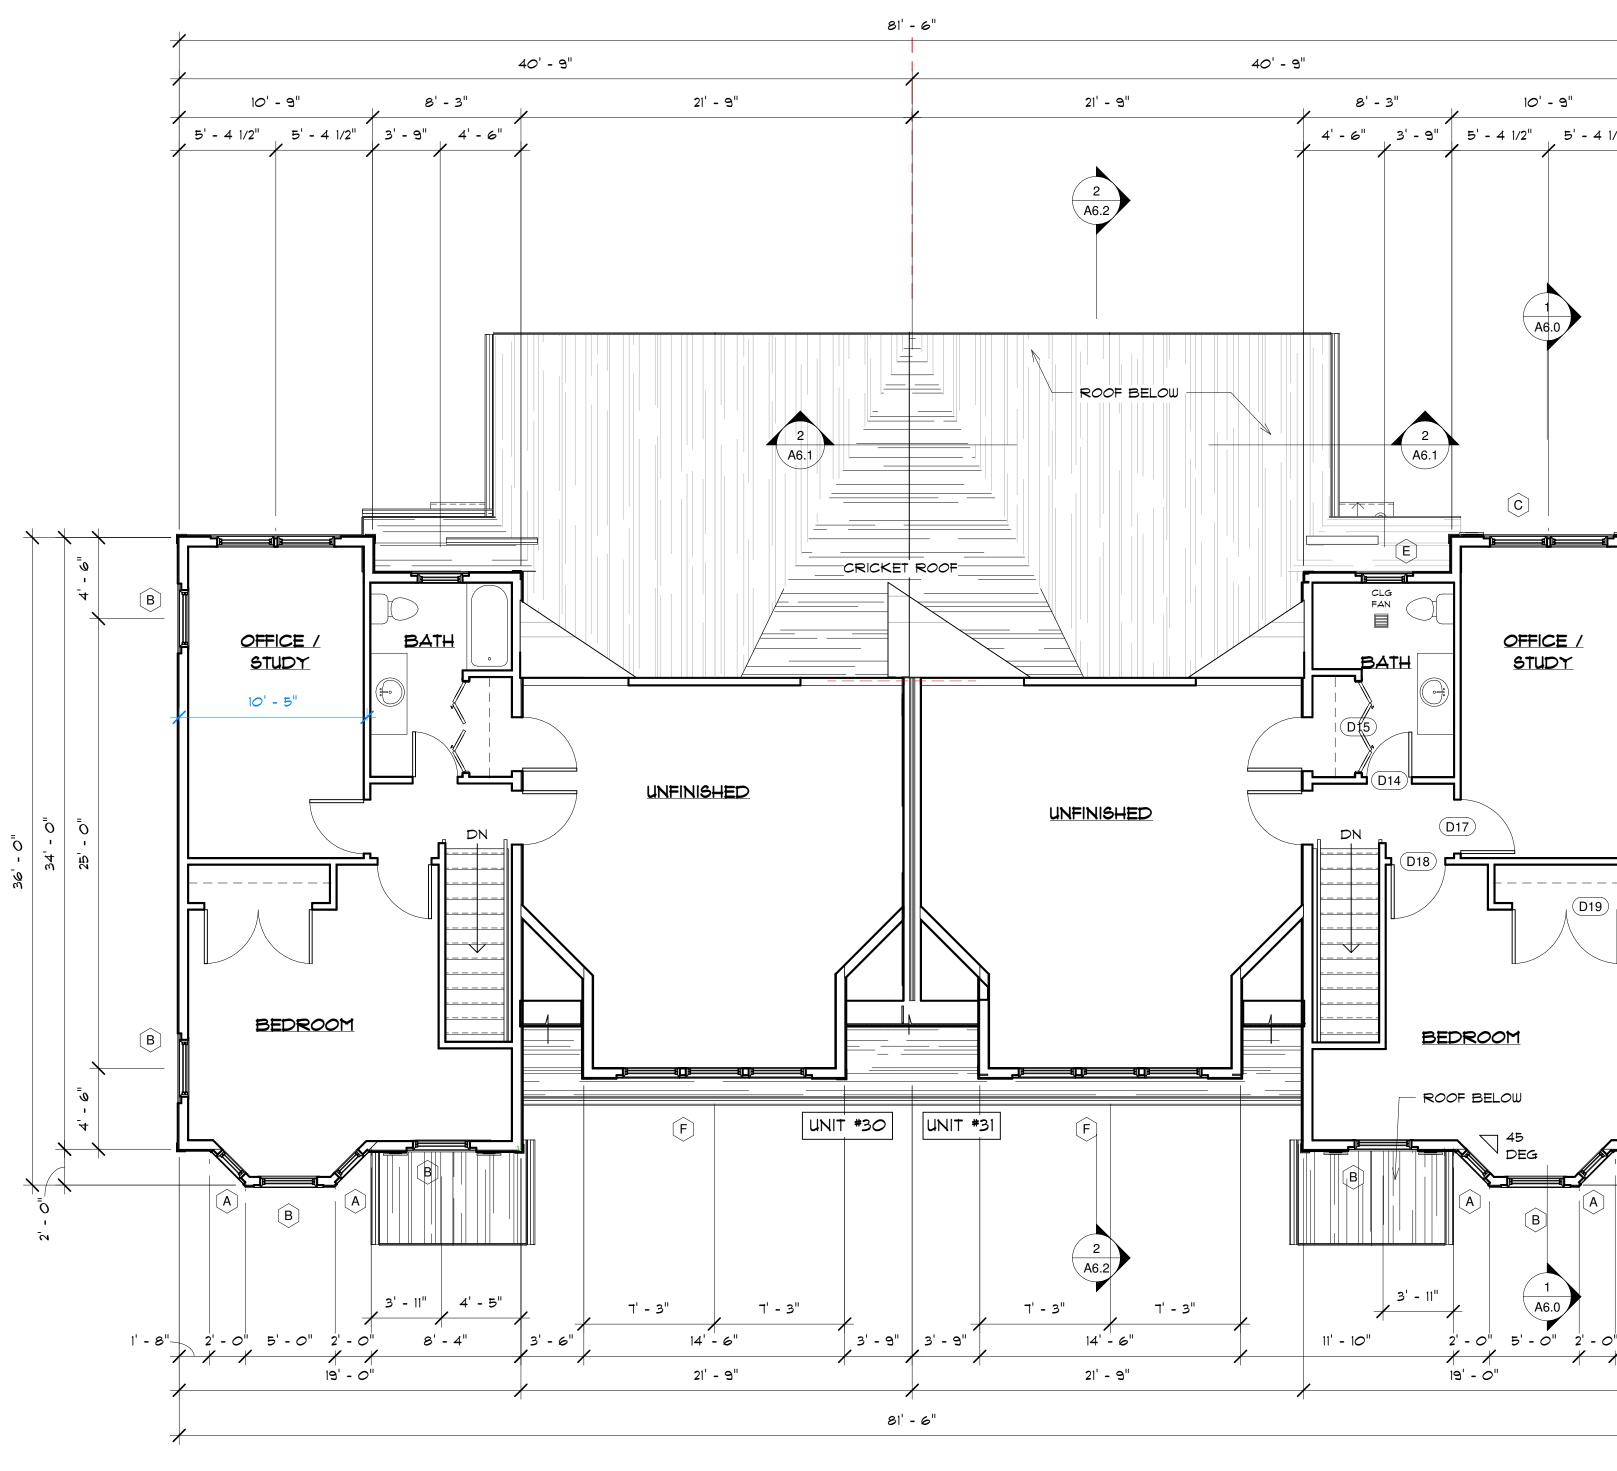

# Informal, pre-application design discussion re: forthcoming application for a multi-family residential development special permit at 16 Holliston Street

This is an informal pre-application meeting. The developer intends to apply to the PEDB for a multi-family special permit to add one triplex (3-unit building) to the site with access off Sanderson Street. Mr. Larkin (property owner) described the project. The property is a 36,000 sq. ft. parcel with an existing single-family home that was built in 1852. There is no conservation land on the property. The development would include three 2-bedroom condominiums with first floor garages plus additional parking spaces for each unit. The building is being proposed to be located at the rear of the lot. See Attached site plan. The entrance to the new units will be through Sanderson St. Mr. Larkin showed photos of neighborhood houses and said the proposed units will be designed to preserve and promote the existing styles. The height of the buildings will be 40' including the ridge with an overall width of approximately 69' in total (23' wide for each unit). A comment was made on the design of the back of the building that will be visible from Holliston St. Mr. Gay suggested the applicant should work towards providing a better architectural feature to make it look more appealing aesthetically. Ms. Clifford made some suggestions on front façade architecture. Members commented about the modest deck size (8'x8'). Ms. Chabot said the proposed units are significantly taller than the existing homes in the neighborhood. She said the design appears very garage heavy at the bottom and needs to be revisited. A suggestion was made to play around with garage sizes and #'s at each unit level. Ms. Clifford talked about mansard roof style and suggested using it for aesthetics and functionality. Removing of the peaks in the proposed design was also discussed. To a question, Mr. Larkin said the entrance to the development will be adequate for emergency vehicle movements.

Mr. Larking showed the second proposal that still maintains the horseshoe layout with a total of 16 units – one triplex, and six duplexes plus the existing house. Each new unit will be 1100 - 1500 sq ft (approx.) in size. This proposal includes 32 parking spaces. The intent is to preserve the existing neighborhood look.