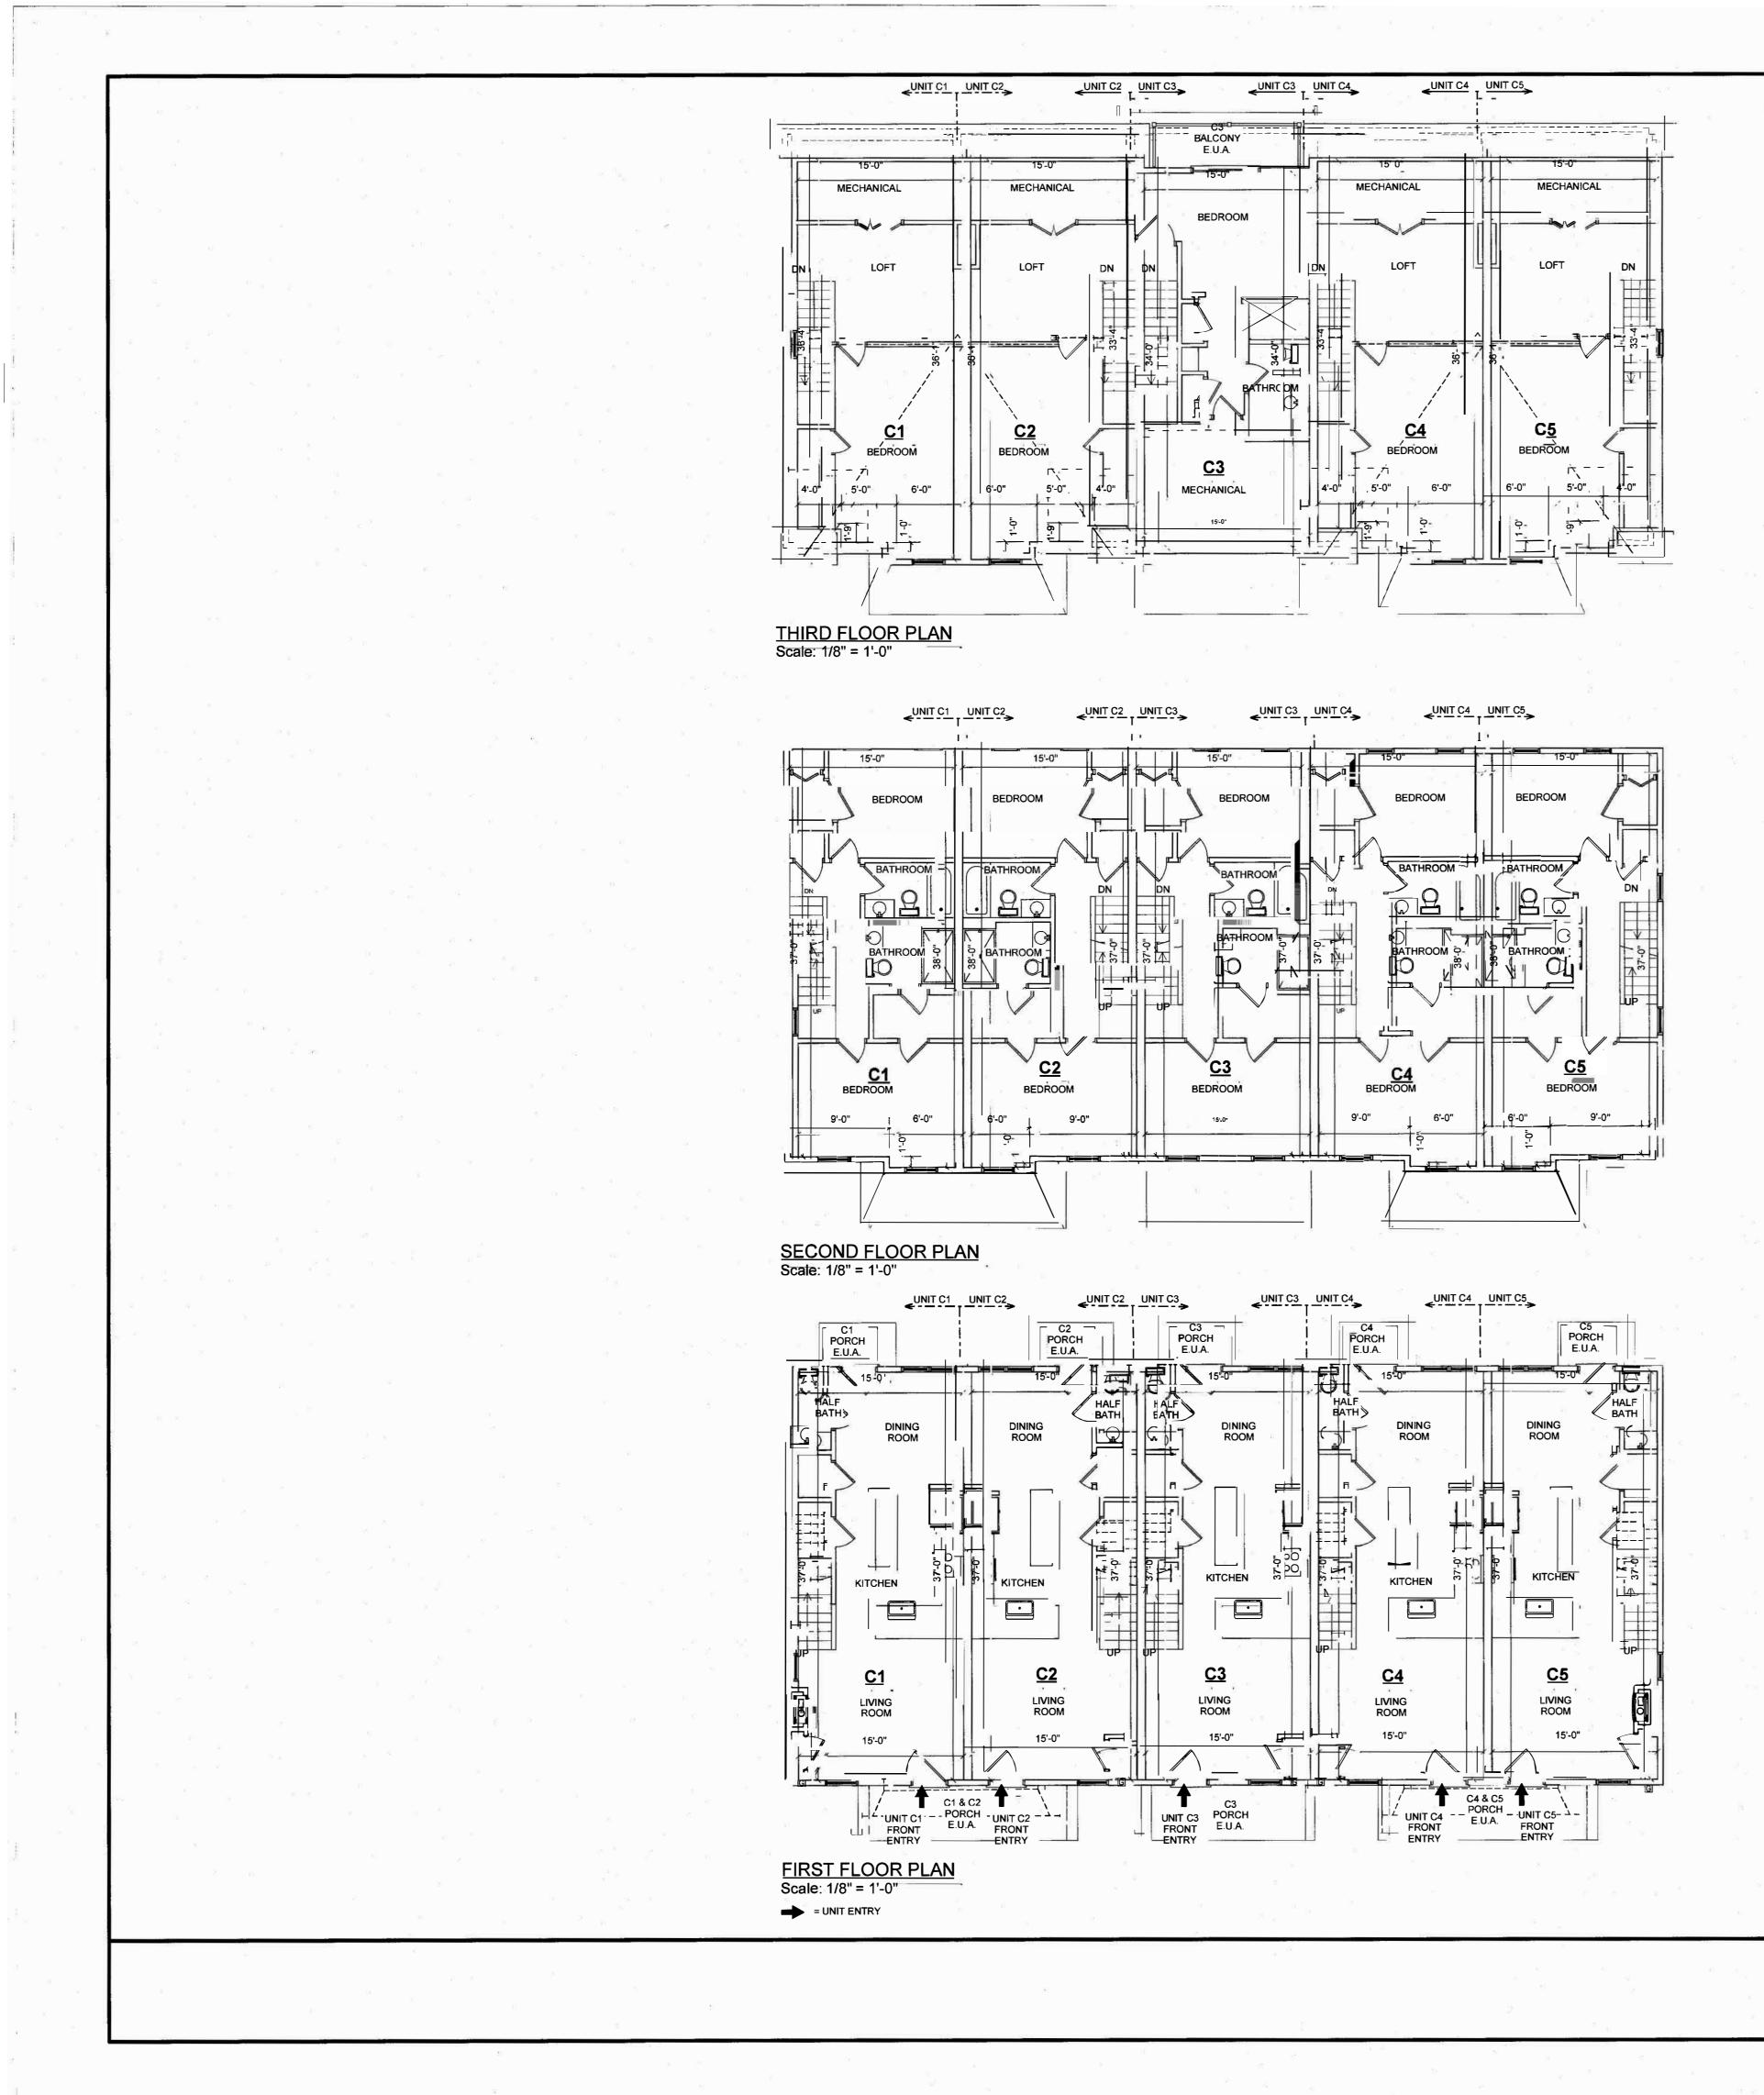

# Informal, pre-application design discussion re: forthcoming application for a multi-family residential development special permit at 16 Holliston Street

This is an informal pre-application meeting. The developer intends to apply to the PEDB for a multi-family special permit to add one triplex (3-unit building) to the site with access off Sanderson Street. Mr. Larkin (property owner) described the project. The property is a 36,000 sq. ft. parcel with an existing single-family home that was built in 1852. There is no conservation land on the property. The development would include three 2-bedroom condominiums with first floor garages plus additional parking spaces for each unit. The building is being proposed to be located at the rear of the lot. See Attached site plan. The entrance to the new units will be through Sanderson St. Mr. Larkin showed photos of neighborhood houses and said the proposed units will be designed to preserve and promote the existing styles. The height of the buildings will be 40' including the ridge with an overall width of approximately 69' in total (23' wide for each unit). A comment was made on the design of the back of the building that will be visible from Holliston St. Mr. Gay suggested the applicant should work towards providing a better architectural feature to make it look more appealing aesthetically. Ms. Clifford made some suggestions on front façade architecture. Members commented about the modest deck size (8'x8'). Ms. Chabot said the proposed units are significantly taller than the existing homes in the neighborhood. She said the design appears very garage heavy at the bottom and needs to be revisited. A suggestion was made to play around with garage sizes and #'s at each unit level. Ms. Clifford talked about mansard roof style and suggested using it for aesthetics and functionality. Removing of the peaks in the proposed design was also discussed. To a question, Mr. Larkin said the entrance to the development will be adequate for emergency vehicle movements.