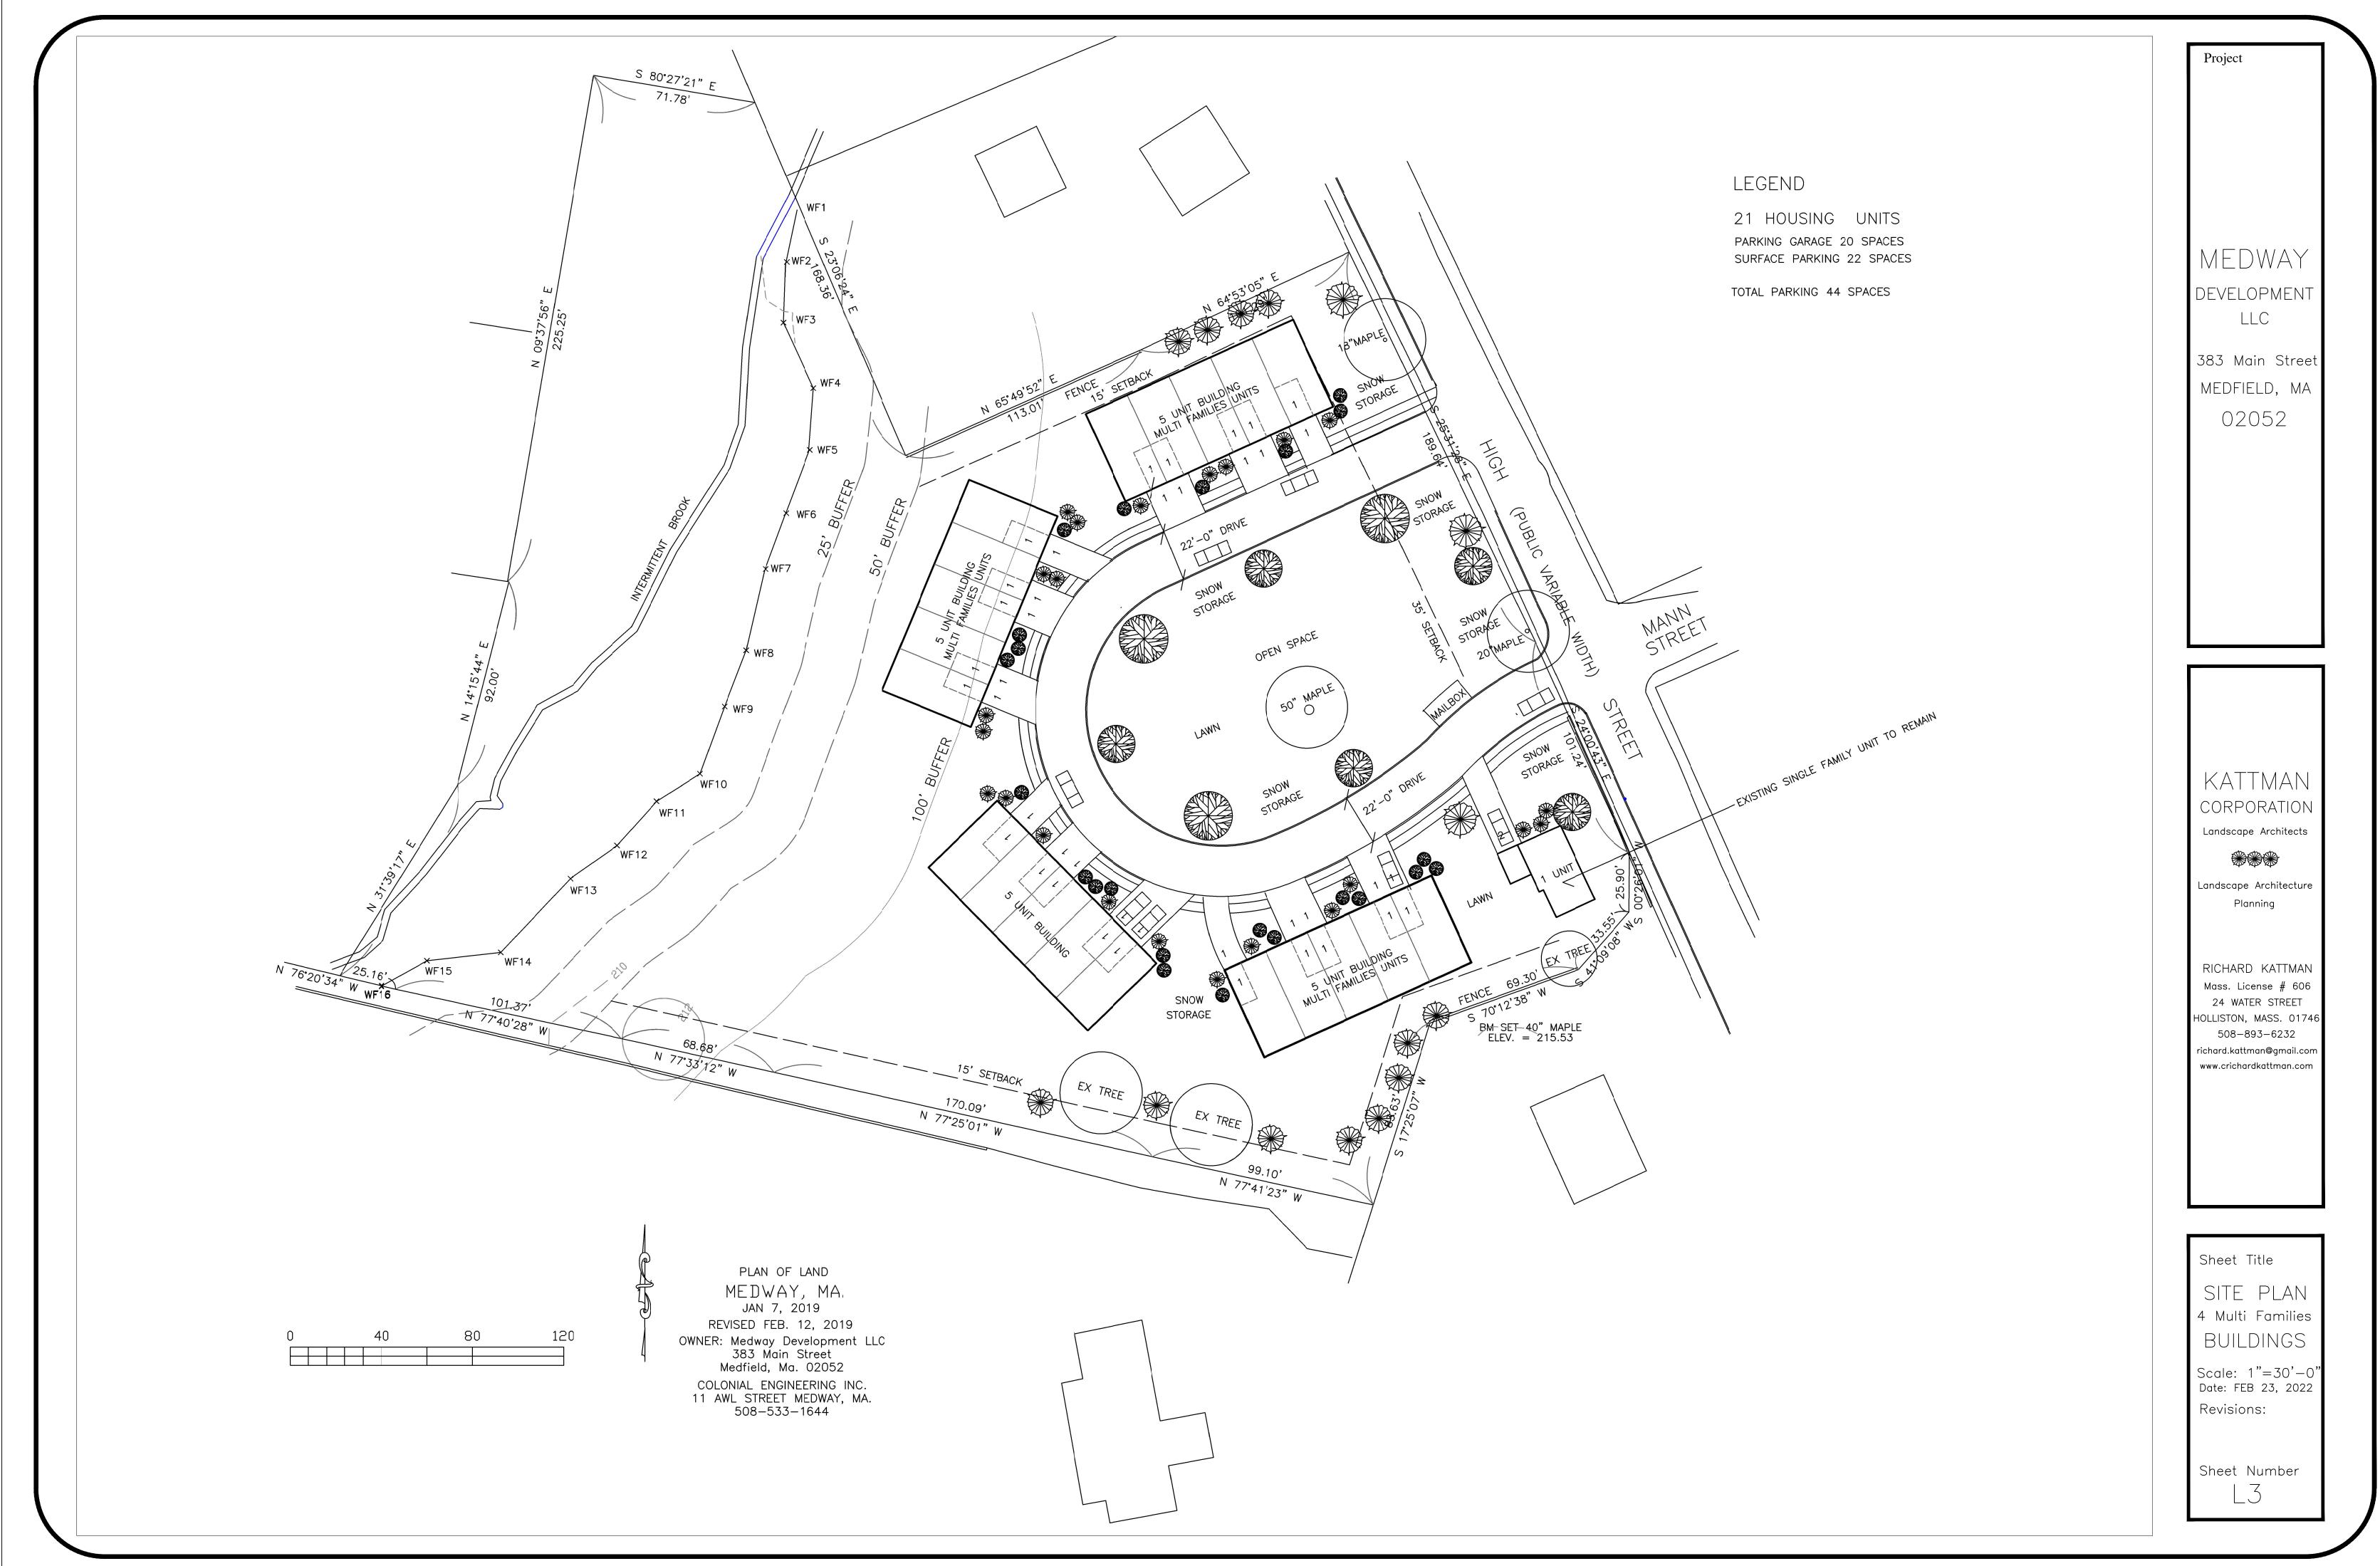

# Informal, pre-application design discussion re: forthcoming application for a multi-family residential development special permit at 21 High Street

Ms. Affleck-Childs provided the opening comments on the topic. This is also an informal preapplication meeting. It is a follow-up to other discussions DRC had with this developer (Michael and Patrick Larkin). The developer intends to apply to the PEDB for a multi-family special permit. They are proposing 2 options for the site. (**See Attached**.) This site is near the Medway Library. Mr. Michael Larkin attended the meeting to discuss the project. He appeared before the PEDB in March 2022 to discuss three development options. He said the PEDB preferred townhouse style development. Parcel is over 3.5 acres with an existing 1880's house that will be rehabilitated. The Historic Commission approved demolition of the garage portion of the structure. Mr. Larkin showed the pictures of neighborhood homes to understand the existing house styles.

One proposal is to build 21 units arranged as 4 five-plex buildings. Each unit would have 3 bedrooms and 1.5 bathrooms. A total of 44 parking spaces will be provided without any covered garage spaces. It's a horseshoe layout with wetlands and conservation land in the back.

Mr. Larking showed the second proposal that still maintains the horseshoe layout with a total of 16 units – one triplex, and six duplexes plus the existing house. Each new unit will be 1100 - 1500 sq ft (approx.) in size. This proposal includes 32 parking spaces. The intent is to preserve the existing neighborhood look.

To a question, the following information was provided.

The bylaw for this district allows the maximum possible by special permit (no guarantee):

- Apartment Style Units: up to 12units per whole acre. For this project it will be 36 units
- Townhouse Style Units: up to 8 units per whole acre. For this project it will be 24 units

There was discussion about rearranging some units so some would face High Street. Putting one of the duplex units at the parcel center facing High St was discussed. With this approach, the remaining units will have more space for placement. A common area for residents will be developed around the 100' buffer zone. Ms. Carew asked if the project will be handled as a condo complex putting restrictions on the residents. Mr. Larkin said the idea is for a management company to take the lead on day-to-day activities. Members commented the five plex units appear bulky considering the nature of the neighborhood. Ms. Affleck-Childs provided the reasoning for the triplex in the project. The project was applied under multi-family housing bylaw which enquires at least one building with three units in it. Question was asked about the next steps for the project and Ms. Affleck-Childs explained.