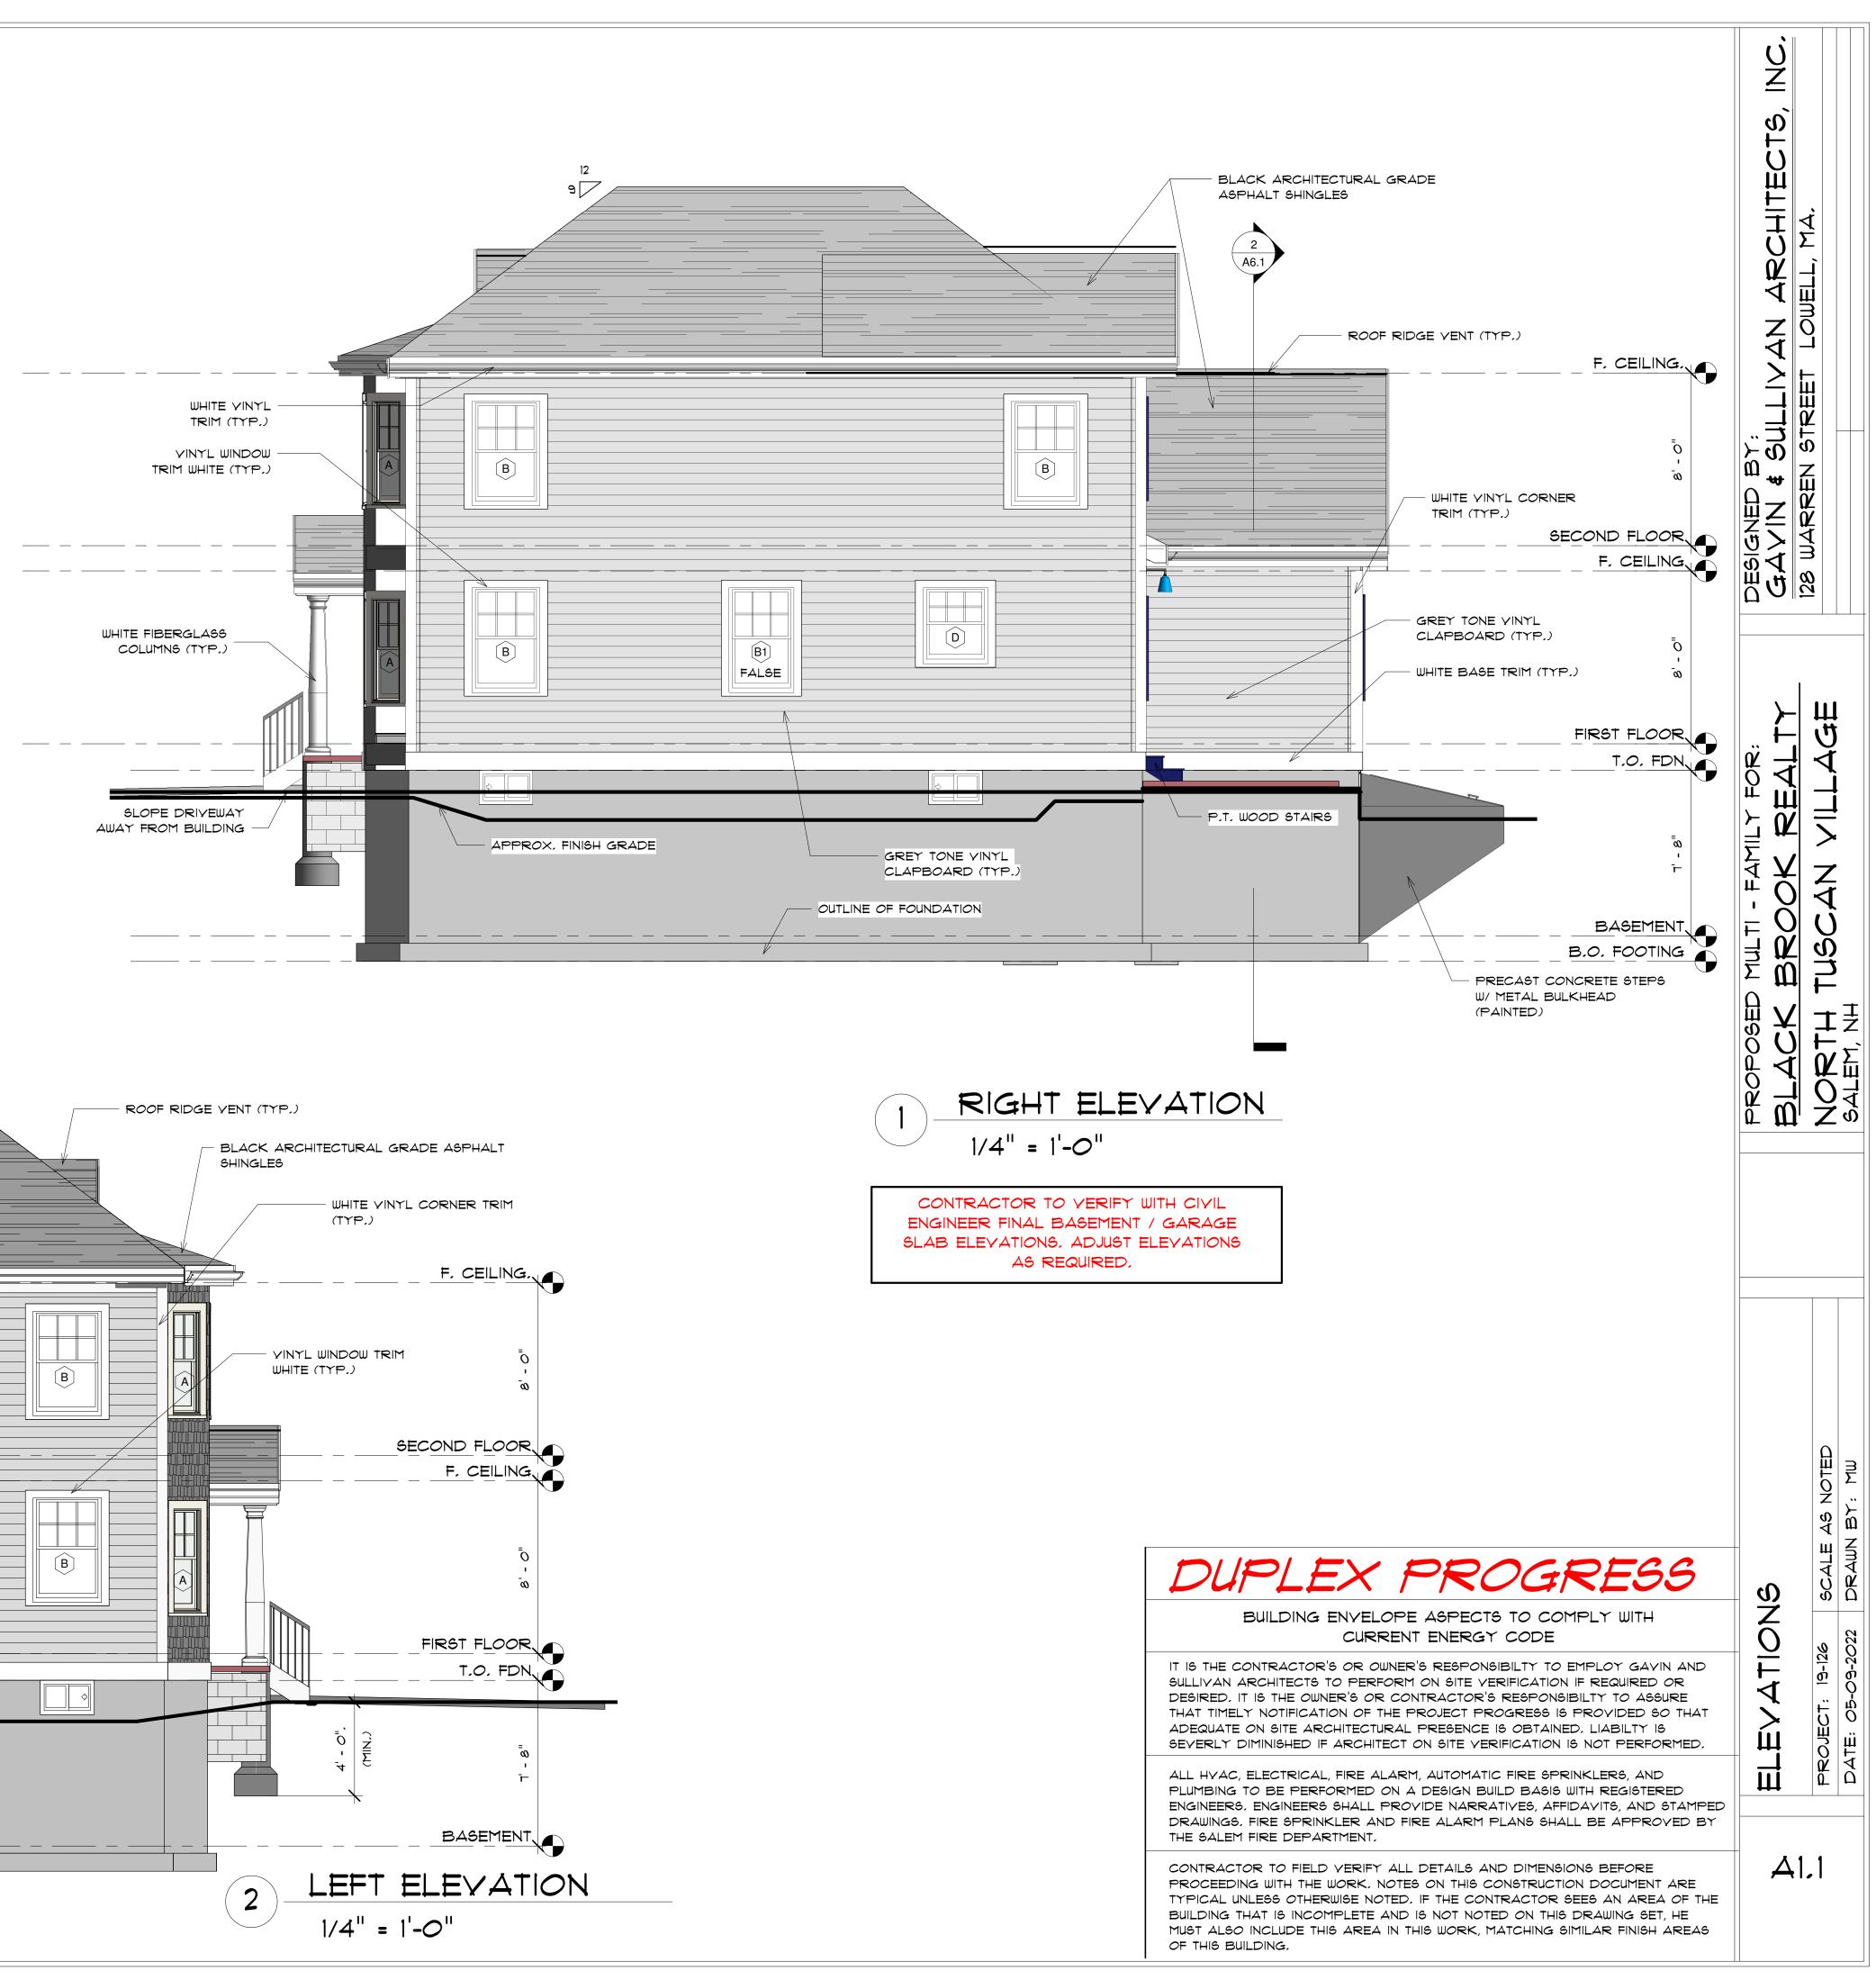

# Informal, pre-application design discussion re: forthcoming application for a multi-family residential development special permit at 16 Holliston Street

This is an informal pre-application meeting. The developer intends to apply to the PEDB for a multi-family special permit to add one triplex (3-unit building) to the site with access off Sanderson Street. Mr. Larkin (property owner) described the project. The property is a 36,000 sq. ft. parcel with an existing single-family home that was built in 1852. There is no conservation land on the property. The development would include three 2-bedroom condominiums with first floor garages plus additional parking spaces for each unit. The building is being proposed to be located at the rear of the lot. See Attached site plan. The entrance to the new units will be through Sanderson St. Mr. Larkin showed photos of neighborhood houses and said the proposed units will be designed to preserve and promote the existing styles. The height of the buildings will be 40' including the ridge with an overall width of approximately 69' in total (23' wide for each unit). A comment was made on the design of the back of the building that will be visible from Holliston St. Mr. Gay suggested the applicant should work towards providing a better architectural feature to make it look more appealing aesthetically. Ms. Clifford made some suggestions on front façade architecture. Members commented about the modest deck size (8'x8'). Ms. Chabot said the proposed units are significantly taller than the existing homes in the neighborhood. She said the design appears very garage heavy at the bottom and needs to be revisited. A suggestion was made to play around with garage sizes and #'s at each unit level. Ms. Clifford talked about mansard roof style and suggested using it for aesthetics and functionality. Removing of the peaks in the proposed design was also discussed. To a question, Mr. Larkin said the entrance to the development will be adequate for emergency vehicle movements.

Mr. Larking showed the second proposal that still maintains the horseshoe layout with a total of 16 units – one triplex, and six duplexes plus the existing house. Each new unit will be 1100 - 1500 sq ft (approx.) in size. This proposal includes 32 parking spaces. The intent is to preserve the existing neighborhood look.