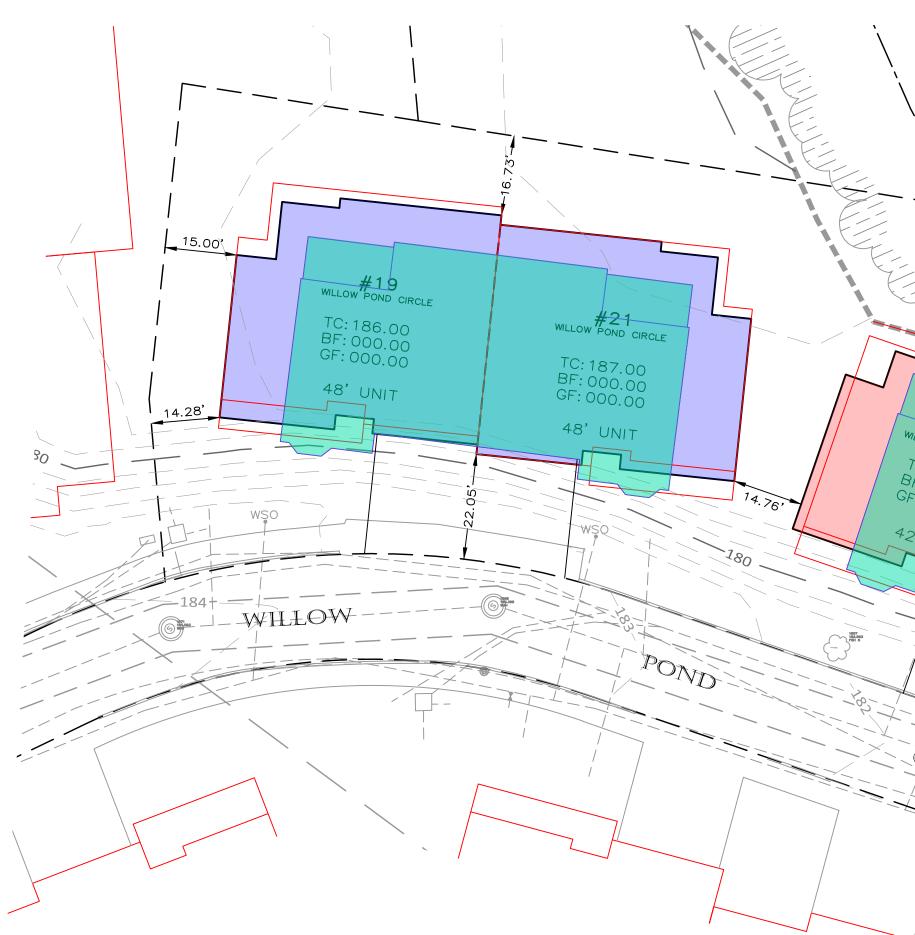

THE COVERAGE CALCULATION FOR THE 3/24/16 ORIGINAL APPROVED PROJECT BUILDING & DRIVEWAY LIMITS WITHIN EXCLUSIVE USE AREA 3C-2 TOTAL: 25,464 SF TOTAL COVERAGE

|                                                      | NONS:                      |  |   |                                            |
|------------------------------------------------------|----------------------------|--|---|--------------------------------------------|
| DRWN BY: ZRB<br>CHK'D BY: PSB<br>APRVD BY: WML REV # | 5/9/22<br>DATE DESCRIPTION |  | 0 | Graphic Scale<br>1 inch = 20 feet<br>20 40 |